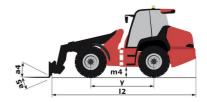

# MLA 3-35 H

| Capacities                                                       |          | Metric                                            | Imperial                                          |  |
|------------------------------------------------------------------|----------|---------------------------------------------------|---------------------------------------------------|--|
| Static tipping load with bucket (straight)                       |          | 1670 kg                                           | 3682 lb                                           |  |
| Static tipping load with bucket (full tum)                       |          | 1280 kg                                           | 2822 lb                                           |  |
| Static tipping load with forks (straight)                        |          | 1169 kg                                           | 2577 lb                                           |  |
| Static tipping load with forks (full turn)                       |          | 909 kg                                            | 2004 lb                                           |  |
| Max. height of bucket pivot point                                | h35      | 2.86 m                                            | 9 ft 5 in                                         |  |
| Max. lifting height (below forks)                                | h3       | 2.65 m                                            | 8 ft 8 in                                         |  |
| Breakout force with bucket                                       |          | 2540 daN                                          | 2540 daN                                          |  |
| Weight and dimensions                                            |          |                                                   |                                                   |  |
| Unladen weight (with forks) with 2-post canopy                   |          | 2472 kg                                           | 5450 lb                                           |  |
| Unladen weight (with forks) with 4-post canopy                   |          | 2520 kg                                           | 5556 lb                                           |  |
| Unladen weight (with forks)                                      |          | 2649 kg                                           | 5840 lb                                           |  |
| Overall length to carriage (with hitch)                          | l11      | 3.35 m                                            | 11 ft                                             |  |
| Wheelbase                                                        | у        | 1.63 m                                            | 5 ft 4 in                                         |  |
| Overall width of 2 posts canopy                                  | b21      | 1.01 m                                            | 3 ft 4 in                                         |  |
| Overall width of 4 posts canopy                                  | b22      | 1.02 m                                            | 3 ft 4 in                                         |  |
| Overall cab width                                                | b4       | 1.02 m                                            | 3 ft 4 in                                         |  |
| Overall height with FOPS removed and ROPS folded                 | h36      | 1.78 m                                            | 5 ft 10 in                                        |  |
| Overall height with 2 posts canopy                               | h37      | 2.48 m                                            | 8 ft 2 in                                         |  |
| Overall height with 4 posts canopy                               | h38      | 2.26 m                                            | 7 ft 5 in                                         |  |
| Overall height with cab                                          | h17      | 2.26 m                                            | 7 ft 5 in                                         |  |
| Tilt-up angle                                                    | a4       | 39.70 °                                           | 39.70 °                                           |  |
|                                                                  | a5       | 43 °                                              | 43 °                                              |  |
| Tilt-down angle<br>Articulation angle                            | a19      | 45<br>45 °                                        | 45 °                                              |  |
| Overall width less bucket                                        | b1       | 1.32 m                                            | 45<br>4 ft 4 in                                   |  |
|                                                                  |          | 3.35 m                                            | 4 I ( 4 III<br>11 ft                              |  |
| Overall length - Less Bucket                                     | 12       | 3.35 III<br>Mitas - 31x15 5 15 SK 02              |                                                   |  |
| Standard tires                                                   | A        |                                                   | Mitas - 31x15 5 15 SK 02                          |  |
| Ground clearance Engine                                          | m4       | 0.24 m                                            | 9 in                                              |  |
| Engine brand                                                     |          | Yanmar                                            | Yanmar                                            |  |
| Engine model                                                     |          | 3TNV88                                            | 3TNV88                                            |  |
| -                                                                |          |                                                   |                                                   |  |
| Engine norm                                                      |          | Stage IIIA                                        | Stage IIIA<br>3 - 98 in <sup>3</sup>              |  |
| Number of cylinders / Capacity of cylinders                      |          | 3 - 1600 cm³                                      |                                                   |  |
| I.C. Engine power rating / Power                                 |          | 35 Hp / 26 kW                                     | 35 Hp / 26 kW                                     |  |
| Max. torque / Engine rotation                                    |          | 102.70 Nm / 1680 rpm                              | 76 ft/lbs / 1680 rpm                              |  |
| Engine cooling system                                            |          | 2 radiators water + hydraulic oil                 | 2 radiators water + hydraulic oil                 |  |
| Transmission<br>-                                                |          | Hydrostatic                                       | 0.1.00                                            |  |
| Transmission type                                                | **       |                                                   | Hydrostatic                                       |  |
| Number of gears (forward / reverse)                              | •        |                                                   | 2 / 2                                             |  |
| Max. travel speed (may vary according to applicable regulations) |          | 19 km/h                                           | 12 mph                                            |  |
| Differential lock                                                |          | Limited slip differential on front and rear axles | Limited slip differential on front and rear axles |  |
| Parking brake                                                    |          | Manual                                            | Manual                                            |  |
| Hydraulics                                                       |          |                                                   |                                                   |  |
| raulic pump type                                                 |          | Gear pump                                         | Gear pump                                         |  |
| Hydraulic flow - Pressure                                        |          | 45 l/min / 207 bar                                | 12 US gpm / 3002 PSI                              |  |
| Drive hydraulic system pressure                                  |          | 345 bar                                           | 5004 PSI                                          |  |
| Tank capacities                                                  |          | 26                                                |                                                   |  |
| Hydraulic oil                                                    | ulic oil |                                                   | 7 US gal                                          |  |
| Fuel tank                                                        | ık       |                                                   | 15 US gal                                         |  |
| Noise and vibration                                              |          |                                                   |                                                   |  |
| Vibration on hands/arms                                          |          | < 2.50 m/s²                                       | < 2.50 m/s²                                       |  |
| Miscellaneous                                                    |          |                                                   |                                                   |  |
| Cab certification                                                |          | ROPS - FOPS cab (level 1)                         | ROPS - FOPS cab (level 1)                         |  |

### MLA 3-35 H - Dimensional drawing