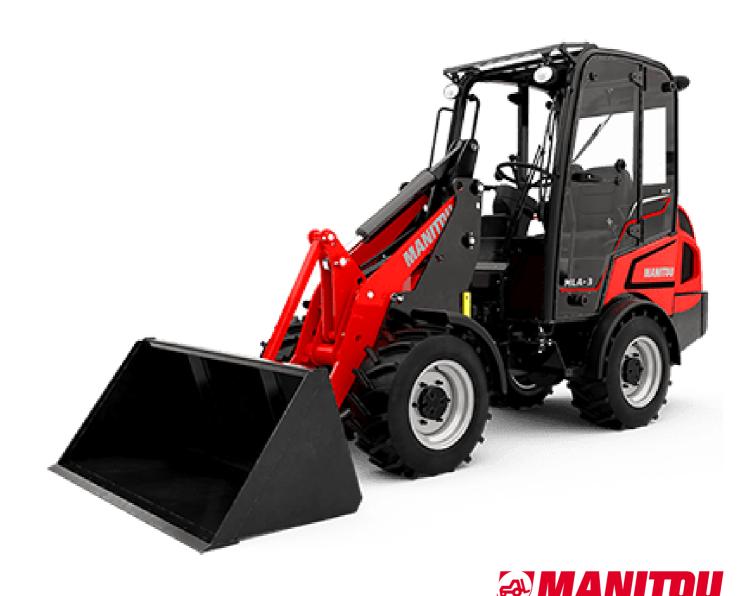

Technical sheet:

# MLA 3-35 H

| Capacities                                                       |          | Metric                                            | Imperial                                          |  |
|------------------------------------------------------------------|----------|---------------------------------------------------|---------------------------------------------------|--|
| Static tipping load with bucket (straight)                       |          | 1670 kg                                           | 3682 lb                                           |  |
| Static tipping load with bucket (full tum)                       |          | 1280 kg                                           | 2822 lb                                           |  |
| Static tipping load with forks (straight)                        |          | 1169 kg                                           | 2577 lb                                           |  |
| Static tipping load with forks (full turn)                       |          | 909 kg                                            | 2004 lb                                           |  |
| Max. height of bucket pivot point                                | h35      | 2.86 m                                            | 9 ft 5 in                                         |  |
| Max. lifting height (below forks)                                | h3       | 2.65 m                                            | 8 ft 8 in                                         |  |
| Breakout force with bucket                                       |          | 2540 daN                                          | 2540 daN                                          |  |
| Weight and dimensions                                            |          |                                                   |                                                   |  |
| Unladen weight (with forks) with 2-post canopy                   |          | 2472 kg                                           | 5450 lb                                           |  |
| Unladen weight (with forks) with 4-post canopy                   |          | 2520 kg                                           | 5556 lb                                           |  |
| Unladen weight (with forks)                                      |          | 2649 kg                                           | 5840 lb                                           |  |
| Overall length to carriage (with hitch)                          | l11      | 3.35 m                                            | 11 ft                                             |  |
| Wheelbase                                                        | у        | 1.63 m                                            | 5 ft 4 in                                         |  |
| Overall width of 2 posts canopy                                  | b21      | 1.01 m                                            | 3 ft 4 in                                         |  |
| Overall width of 4 posts canopy                                  | b22      | 1.02 m                                            | 3 ft 4 in                                         |  |
| Overall cab width                                                | b4       | 1.02 m                                            | 3 ft 4 in                                         |  |
| Overall height with FOPS removed and ROPS folded                 | h36      | 1.78 m                                            | 5 ft 10 in                                        |  |
| Overall height with 2 posts canopy                               | h37      | 2.48 m                                            | 8 ft 2 in                                         |  |
| Overall height with 4 posts canopy                               | h38      | 2.26 m                                            | 7 ft 5 in                                         |  |
| Overall height with cab                                          | h17      | 2.26 m                                            | 7 ft 5 in                                         |  |
| Tilt-up angle                                                    | a4       | 39.70 °                                           | 39.70 °                                           |  |
|                                                                  | a5       | 43 °                                              | 43 °                                              |  |
| Tilt-down angle<br>Articulation angle                            | a19      | 45<br>45 °                                        | 45 °                                              |  |
| Overall width less bucket                                        | b1       | 1.32 m                                            | 45<br>4 ft 4 in                                   |  |
|                                                                  |          | 3.35 m                                            | 4 I ( 4 III<br>11 ft                              |  |
| Overall length - Less Bucket                                     | 12       | 3.35 III<br>Mitas - 31x15 5 15 SK 02              |                                                   |  |
| Standard tires                                                   | A        |                                                   | Mitas - 31x15 5 15 SK 02                          |  |
| Ground clearance Engine                                          | m4       | 0.24 m                                            | 9 in                                              |  |
| Engine brand                                                     |          | Yanmar                                            | Yanmar                                            |  |
| Engine model                                                     |          | 3TNV88                                            | 3TNV88                                            |  |
| -                                                                |          |                                                   |                                                   |  |
| Engine norm                                                      |          | Stage IIIA                                        | Stage IIIA<br>3 - 98 in <sup>3</sup>              |  |
| Number of cylinders / Capacity of cylinders                      |          | 3 - 1600 cm³                                      |                                                   |  |
| I.C. Engine power rating / Power                                 |          | 35 Hp / 26 kW                                     | 35 Hp / 26 kW                                     |  |
| Max. torque / Engine rotation                                    |          | 102.70 Nm / 1680 rpm                              | 76 ft/lbs / 1680 rpm                              |  |
| Engine cooling system                                            |          | 2 radiators water + hydraulic oil                 | 2 radiators water + hydraulic oil                 |  |
| Transmission<br>-                                                |          | Hydrostatic                                       | 0.1.00                                            |  |
| Transmission type                                                | **       |                                                   | Hydrostatic                                       |  |
| Number of gears (forward / reverse)                              | •        |                                                   | 2 / 2                                             |  |
| Max. travel speed (may vary according to applicable regulations) |          | 19 km/h                                           | 12 mph                                            |  |
| Differential lock                                                |          | Limited slip differential on front and rear axles | Limited slip differential on front and rear axles |  |
| Parking brake                                                    |          | Manual                                            | Manual                                            |  |
| Hydraulics                                                       |          |                                                   |                                                   |  |
| raulic pump type                                                 |          | Gear pump                                         | Gear pump                                         |  |
| Hydraulic flow - Pressure                                        |          | 45 l/min / 207 bar                                | 12 US gpm / 3002 PSI                              |  |
| Drive hydraulic system pressure                                  |          | 345 bar                                           | 5004 PSI                                          |  |
| Tank capacities                                                  |          | 26                                                |                                                   |  |
| Hydraulic oil                                                    | ulic oil |                                                   | 7 US gal                                          |  |
| Fuel tank                                                        | ık       |                                                   | 15 US gal                                         |  |
| Noise and vibration                                              |          |                                                   |                                                   |  |
| Vibration on hands/arms                                          |          | < 2.50 m/s²                                       | < 2.50 m/s²                                       |  |
| Miscellaneous                                                    |          |                                                   |                                                   |  |
| Cab certification                                                |          | ROPS - FOPS cab (level 1)                         | ROPS - FOPS cab (level 1)                         |  |