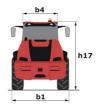

# MLA 3-35 H

| Capacities                                                       |          | Metric                                            | Imperial                                          |  |
|------------------------------------------------------------------|----------|---------------------------------------------------|---------------------------------------------------|--|
| Static tipping load with bucket (straight)                       |          | 1670 kg                                           | 3682 lb                                           |  |
| Static tipping load with bucket (full tum)                       |          | 1280 kg                                           | 2822 lb                                           |  |
| Static tipping load with forks (straight)                        |          | 1169 kg                                           | 2577 lb                                           |  |
| Static tipping load with forks (full turn)                       |          | 909 kg                                            | 2004 lb                                           |  |
| Max. height of bucket pivot point                                | h35      | 2.86 m                                            | 9 ft 5 in                                         |  |
| Max. lifting height (below forks)                                | h3       | 2.65 m                                            | 8 ft 8 in                                         |  |
| Breakout force with bucket                                       |          | 2540 daN                                          | 2540 daN                                          |  |
| Weight and dimensions                                            |          |                                                   |                                                   |  |
| Unladen weight (with forks) with 2-post canopy                   |          | 2472 kg                                           | 5450 lb                                           |  |
| Unladen weight (with forks) with 4-post canopy                   |          | 2520 kg                                           | 5556 lb                                           |  |
| Unladen weight (with forks)                                      |          | 2649 kg                                           | 5840 lb                                           |  |
| Overall length to carriage (with hitch)                          | l11      | 3.35 m                                            | 11 ft                                             |  |
| Wheelbase                                                        | у        | 1.63 m                                            | 5 ft 4 in                                         |  |
| Overall width of 2 posts canopy                                  | b21      | 1.01 m                                            | 3 ft 4 in                                         |  |
| Overall width of 4 posts canopy                                  | b22      | 1.02 m                                            | 3 ft 4 in                                         |  |
| Overall cab width                                                | b4       | 1.02 m                                            | 3 ft 4 in                                         |  |
| Overall height with FOPS removed and ROPS folded                 | h36      | 1.78 m                                            | 5 ft 10 in                                        |  |
| Overall height with 2 posts canopy                               | h37      | 2.48 m                                            | 8 ft 2 in                                         |  |
| Overall height with 4 posts canopy                               | h38      | 2.26 m                                            | 7 ft 5 in                                         |  |
| Overall height with cab                                          | h17      | 2.26 m                                            | 7 ft 5 in                                         |  |
| Tilt-up angle                                                    | a4       | 39.70 °                                           | 39.70 °                                           |  |
|                                                                  | a5       | 43 °                                              | 43 °                                              |  |
| Tilt-down angle<br>Articulation angle                            | a19      | 45<br>45 °                                        | 45 °                                              |  |
| Overall width less bucket                                        | b1       | 1.32 m                                            | 45<br>4 ft 4 in                                   |  |
|                                                                  |          | 3.35 m                                            | 4 I ( 4 III<br>11 ft                              |  |
| Overall length - Less Bucket                                     | 12       | 3.35 III<br>Mitas - 31x15 5 15 SK 02              |                                                   |  |
| Standard tires                                                   | A        |                                                   | Mitas - 31x15 5 15 SK 02                          |  |
| Ground clearance Engine                                          | m4       | 0.24 m                                            | 9 in                                              |  |
| Engine brand                                                     |          | Yanmar                                            | Yanmar                                            |  |
| Engine model                                                     |          | 3TNV88                                            | 3TNV88                                            |  |
| -                                                                |          |                                                   |                                                   |  |
| Engine norm                                                      |          | Stage IIIA                                        | Stage IIIA<br>3 - 98 in <sup>3</sup>              |  |
| Number of cylinders / Capacity of cylinders                      |          | 3 - 1600 cm³                                      |                                                   |  |
| I.C. Engine power rating / Power                                 |          | 35 Hp / 26 kW                                     | 35 Hp / 26 kW                                     |  |
| Max. torque / Engine rotation                                    |          | 102.70 Nm / 1680 rpm                              | 76 ft/lbs / 1680 rpm                              |  |
| Engine cooling system                                            |          | 2 radiators water + hydraulic oil                 | 2 radiators water + hydraulic oil                 |  |
| Transmission<br>-                                                |          | Hydrostatic                                       | 0.1.00                                            |  |
| Transmission type                                                | **       |                                                   | Hydrostatic                                       |  |
| Number of gears (forward / reverse)                              | •        |                                                   | 2 / 2                                             |  |
| Max. travel speed (may vary according to applicable regulations) |          | 19 km/h                                           | 12 mph                                            |  |
| Differential lock                                                |          | Limited slip differential on front and rear axles | Limited slip differential on front and rear axles |  |
| Parking brake                                                    |          | Manual                                            | Manual                                            |  |
| Hydraulics                                                       |          |                                                   |                                                   |  |
| raulic pump type                                                 |          | Gear pump                                         | Gear pump                                         |  |
| Hydraulic flow - Pressure                                        |          | 45 l/min / 207 bar                                | 12 US gpm / 3002 PSI                              |  |
| Drive hydraulic system pressure                                  |          | 345 bar                                           | 5004 PSI                                          |  |
| Tank capacities                                                  |          | 26                                                |                                                   |  |
| Hydraulic oil                                                    | ulic oil |                                                   | 7 US gal                                          |  |
| Fuel tank                                                        | ık       |                                                   | 15 US gal                                         |  |
| Noise and vibration                                              |          |                                                   |                                                   |  |
| Vibration on hands/arms                                          |          | < 2.50 m/s²                                       | < 2.50 m/s²                                       |  |
| Miscellaneous                                                    |          |                                                   |                                                   |  |
| Cab certification                                                |          | ROPS - FOPS cab (level 1)                         | ROPS - FOPS cab (level 1)                         |  |

### MLA 3-35 H - Dimensional drawing