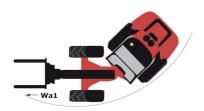

# MLA 3-35 H

| Capacities                                                       |          | Metric                                            | Imperial                                          |  |
|------------------------------------------------------------------|----------|---------------------------------------------------|---------------------------------------------------|--|
| Static tipping load with bucket (straight)                       |          | 1670 kg                                           | 3682 lb                                           |  |
| Static tipping load with bucket (full tum)                       |          | 1280 kg                                           | 2822 lb                                           |  |
| Static tipping load with forks (straight)                        |          | 1169 kg                                           | 2577 lb                                           |  |
| Static tipping load with forks (full turn)                       |          | 909 kg                                            | 2004 lb                                           |  |
| Max. height of bucket pivot point                                | h35      | 2.86 m                                            | 9 ft 5 in                                         |  |
| Max. lifting height (below forks)                                | h3       | 2.65 m                                            | 8 ft 8 in                                         |  |
| Breakout force with bucket                                       |          | 2540 daN                                          | 2540 daN                                          |  |
| Weight and dimensions                                            |          |                                                   |                                                   |  |
| Unladen weight (with forks) with 2-post canopy                   |          | 2472 kg                                           | 5450 lb                                           |  |
| Unladen weight (with forks) with 4-post canopy                   |          | 2520 kg                                           | 5556 lb                                           |  |
| Unladen weight (with forks)                                      |          | 2649 kg                                           | 5840 lb                                           |  |
| Overall length to carriage (with hitch)                          | l11      | 3.35 m                                            | 11 ft                                             |  |
| Wheelbase                                                        | у        | 1.63 m                                            | 5 ft 4 in                                         |  |
| Overall width of 2 posts canopy                                  | b21      | 1.01 m                                            | 3 ft 4 in                                         |  |
| Overall width of 4 posts canopy                                  | b22      | 1.02 m                                            | 3 ft 4 in                                         |  |
| Overall cab width                                                | b4       | 1.02 m                                            | 3 ft 4 in                                         |  |
| Overall height with FOPS removed and ROPS folded                 | h36      | 1.78 m                                            | 5 ft 10 in                                        |  |
| Overall height with 2 posts canopy                               | h37      | 2.48 m                                            | 8 ft 2 in                                         |  |
| Overall height with 4 posts canopy                               | h38      | 2.26 m                                            | 7 ft 5 in                                         |  |
| Overall height with cab                                          | h17      | 2.26 m                                            | 7 ft 5 in                                         |  |
| Tilt-up angle                                                    | a4       | 39.70 °                                           | 39.70 °                                           |  |
|                                                                  | a5       | 43 °                                              | 43 °                                              |  |
| Tilt-down angle<br>Articulation angle                            | a19      | 45<br>45 °                                        | 45 °                                              |  |
| Overall width less bucket                                        | b1       | 1.32 m                                            | 45<br>4 ft 4 in                                   |  |
|                                                                  |          | 3.35 m                                            | 4 I ( 4 III<br>11 ft                              |  |
| Overall length - Less Bucket                                     | 12       | 3.35 III<br>Mitas - 31x15 5 15 SK 02              |                                                   |  |
| Standard tires                                                   | A        |                                                   | Mitas - 31x15 5 15 SK 02                          |  |
| Ground clearance Engine                                          | m4       | 0.24 m                                            | 9 in                                              |  |
| Engine brand                                                     |          | Yanmar                                            | Yanmar                                            |  |
| Engine model                                                     |          | 3TNV88                                            | 3TNV88                                            |  |
| -                                                                |          |                                                   |                                                   |  |
| Engine norm                                                      |          | Stage IIIA                                        | Stage IIIA<br>3 - 98 in <sup>3</sup>              |  |
| Number of cylinders / Capacity of cylinders                      |          | 3 - 1600 cm³                                      |                                                   |  |
| I.C. Engine power rating / Power                                 |          | 35 Hp / 26 kW                                     | 35 Hp / 26 kW                                     |  |
| Max. torque / Engine rotation                                    |          | 102.70 Nm / 1680 rpm                              | 76 ft/lbs / 1680 rpm                              |  |
| Engine cooling system                                            |          | 2 radiators water + hydraulic oil                 | 2 radiators water + hydraulic oil                 |  |
| Transmission<br>-                                                |          | Hydrostatic                                       | 0.1.00                                            |  |
| Transmission type                                                | **       |                                                   | Hydrostatic                                       |  |
| Number of gears (forward / reverse)                              | •        |                                                   | 2 / 2                                             |  |
| Max. travel speed (may vary according to applicable regulations) |          | 19 km/h                                           | 12 mph                                            |  |
| Differential lock                                                |          | Limited slip differential on front and rear axles | Limited slip differential on front and rear axles |  |
| Parking brake                                                    |          | Manual                                            | Manual                                            |  |
| Hydraulics                                                       |          |                                                   |                                                   |  |
| raulic pump type                                                 |          | Gear pump                                         | Gear pump                                         |  |
| Hydraulic flow - Pressure                                        |          | 45 l/min / 207 bar                                | 12 US gpm / 3002 PSI                              |  |
| Drive hydraulic system pressure                                  |          | 345 bar                                           | 5004 PSI                                          |  |
| Tank capacities                                                  |          | 26                                                |                                                   |  |
| Hydraulic oil                                                    | ulic oil |                                                   | 7 US gal                                          |  |
| Fuel tank                                                        | ık       |                                                   | 15 US gal                                         |  |
| Noise and vibration                                              |          |                                                   |                                                   |  |
| Vibration on hands/arms                                          |          | < 2.50 m/s²                                       | < 2.50 m/s²                                       |  |
| Miscellaneous                                                    |          |                                                   |                                                   |  |
| Cab certification                                                |          | ROPS - FOPS cab (level 1)                         | ROPS - FOPS cab (level 1)                         |  |

### MLA 3-35 H - Dimensional drawing