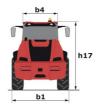

# MLA 3-35 H

| Capacities                                                       |     | Metric                                            | Imperial                                          |
|------------------------------------------------------------------|-----|---------------------------------------------------|---------------------------------------------------|
| Static tipping load with bucket (straight)                       |     | 1670 kg                                           | 3682 lb                                           |
| Static tipping load with bucket (full tum)                       |     | 1280 kg                                           | 2822 lb                                           |
| Static tipping load with forks (straight)                        |     | 1169 kg                                           | 2577 lb                                           |
| Static tipping load with forks (full turn)                       |     | 909 kg                                            | 2004 lb                                           |
| Max. height of bucket pivot point                                | h35 | 2.86 m                                            | 9 ft 5 in                                         |
| Max. lifting height (below forks)                                | h3  | 2.65 m                                            | 8 ft 8 in                                         |
| Breakout force with bucket                                       |     | 2540 daN                                          | 2540 daN                                          |
| Weight and dimensions                                            |     |                                                   |                                                   |
| Unladen weight (with forks) with 2-post canopy                   |     | 2472 kg                                           | 5450 lb                                           |
| Unladen weight (with forks) with 4-post canopy                   |     | 2520 kg                                           | 5556 lb                                           |
| Unladen weight (with forks)                                      |     | 2649 kg                                           | 5840 lb                                           |
| Overall length to carriage (with hitch)                          | l11 | 3.35 m                                            | 11 ft                                             |
| Wheelbase                                                        | у   | 1.63 m                                            | 5 ft 4 in                                         |
| Overall width of 2 posts canopy                                  | b21 | 1.01 m                                            | 3 ft 4 in                                         |
| Overall width of 4 posts canopy                                  | b22 | 1.02 m                                            | 3 ft 4 in                                         |
| Overall cab width                                                | b4  | 1.02 m                                            | 3 ft 4 in                                         |
| Overall height with FOPS removed and ROPS folded                 | h36 | 1.78 m                                            | 5 ft 10 in                                        |
| Overall height with 2 posts canopy                               | h37 | 2.48 m                                            | 8 ft 2 in                                         |
| Overall height with 4 posts canopy                               | h38 | 2.26 m                                            | 7 ft 5 in                                         |
| Overall height with cab                                          | h17 | 2.26 m                                            | 7 ft 5 in                                         |
| Tilt-up angle                                                    | a4  | 39.70 °                                           | 39.70 °                                           |
| Tilt-down angle                                                  | a5  | 43 °                                              | 43 °                                              |
| Articulation angle                                               | a19 | 45 °                                              | 45 °                                              |
| Overall width less bucket                                        | b1  | 1.32 m                                            | 45<br>4 ft 4 in                                   |
|                                                                  |     | 3.35 m                                            | 411.4 III                                         |
| Overall length - Less Bucket                                     | 12  | 3.35 III<br>Mitas - 31x15 5 15 SK 02              |                                                   |
| Standard tires                                                   | A   |                                                   | Mitas - 31x15 5 15 SK 02                          |
| Ground clearance Engine                                          | m4  | 0.24 m                                            | 9 in                                              |
| Engine brand                                                     |     | Yanmar                                            | Yanmar                                            |
| Engine model                                                     |     | 3TNV88                                            | 3TNV88                                            |
| -                                                                |     |                                                   |                                                   |
| Engine norm                                                      |     | Stage IIIA                                        | Stage IIIA<br>3 - 98 in <sup>3</sup>              |
| Number of cylinders / Capacity of cylinders                      |     | 3 - 1600 cm³                                      |                                                   |
| I.C. Engine power rating / Power                                 |     | 35 Hp / 26 kW                                     | 35 Hp / 26 kW                                     |
| Max. torque / Engine rotation                                    |     | 102.70 Nm / 1680 rpm                              | 76 ft/lbs / 1680 rpm                              |
| Engine cooling system                                            |     | 2 radiators water + hydraulic oil                 | 2 radiators water + hydraulic oil                 |
| Transmission<br>-                                                |     | 0.1                                               | 0.1.00                                            |
| Transmission type                                                |     | Hydrostatic                                       | Hydrostatic                                       |
| Number of gears (forward / reverse)                              |     | 2 / 2                                             | 2/2                                               |
| Max. travel speed (may vary according to applicable regulations) |     | 19 km/h                                           | 12 mph                                            |
| Differential lock                                                |     | Limited slip differential on front and rear axles | Limited slip differential on front and rear axles |
| Parking brake                                                    |     | Manual                                            | Manual                                            |
| Hydraulics                                                       |     |                                                   |                                                   |
| Hydraulic pump type                                              |     | Gear pump                                         | Gear pump                                         |
| Hydraulic flow - Pressure                                        |     | 45 l/min / 207 bar                                | 12 US gpm / 3002 PSI                              |
| Drive hydraulic system pressure                                  |     | 345 bar                                           | 5004 PSI                                          |
| Tank capacities                                                  |     |                                                   |                                                   |
| Hydraulic oil                                                    |     | 26 I                                              | 7 US gal                                          |
| Fuel tank                                                        |     | 57 I                                              | 15 US gal                                         |
| Noise and vibration                                              |     |                                                   |                                                   |
| Vibration on hands/arms                                          |     | < 2.50 m/s²                                       | < 2.50 m/s²                                       |
| Miscellaneous                                                    |     |                                                   |                                                   |
| Cab certification                                                |     | ROPS - FOPS cab (level 1)                         | ROPS - FOPS cab (level 1)                         |

### MLA 3-35 H - Dimensional drawing