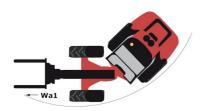

# MLA 3-35 H

| Capacities                                                       |     | Metric                                            | Imperial                                          |
|------------------------------------------------------------------|-----|---------------------------------------------------|---------------------------------------------------|
| Static tipping load with bucket (straight)                       |     | 1670 kg                                           | 3682 lb                                           |
| Static tipping load with bucket (full tum)                       |     | 1280 kg                                           | 2822 lb                                           |
| Static tipping load with forks (straight)                        |     | 1169 kg                                           | 2577 lb                                           |
| Static tipping load with forks (full turn)                       |     | 909 kg                                            | 2004 lb                                           |
| Max. height of bucket pivot point                                | h35 | 2.86 m                                            | 9 ft 5 in                                         |
| Max. lifting height (below forks)                                | h3  | 2.65 m                                            | 8 ft 8 in                                         |
| Breakout force with bucket                                       |     | 2540 daN                                          | 2540 daN                                          |
| Weight and dimensions                                            |     |                                                   |                                                   |
| Unladen weight (with forks) with 2-post canopy                   |     | 2472 kg                                           | 5450 lb                                           |
| Unladen weight (with forks) with 4-post canopy                   |     | 2520 kg                                           | 5556 lb                                           |
| Unladen weight (with forks)                                      |     | 2649 kg                                           | 5840 lb                                           |
| Overall length to carriage (with hitch)                          | l11 | 3.35 m                                            | 11 ft                                             |
| Wheelbase                                                        | у   | 1.63 m                                            | 5 ft 4 in                                         |
| Overall width of 2 posts canopy                                  | b21 | 1.01 m                                            | 3 ft 4 in                                         |
| Overall width of 4 posts canopy                                  | b22 | 1.02 m                                            | 3 ft 4 in                                         |
| Overall cab width                                                | b4  | 1.02 m                                            | 3 ft 4 in                                         |
| Overall height with FOPS removed and ROPS folded                 | h36 | 1.78 m                                            | 5 ft 10 in                                        |
| Overall height with 2 posts canopy                               | h37 | 2.48 m                                            | 8 ft 2 in                                         |
| Overall height with 4 posts canopy                               | h38 | 2.26 m                                            | 7 ft 5 in                                         |
| Overall height with cab                                          | h17 | 2.26 m                                            | 7 ft 5 in                                         |
| Tilt-up angle                                                    | a4  | 39.70 °                                           | 39.70 °                                           |
| Tilt-down angle                                                  | a5  | 43 °                                              | 43 °                                              |
| Articulation angle                                               | a19 | 45 °                                              | 45 °                                              |
| Overall width less bucket                                        | b1  | 1.32 m                                            | 45<br>4 ft 4 in                                   |
|                                                                  |     | 3.35 m                                            | 411.4 III                                         |
| Overall length - Less Bucket                                     | 12  | 3.35 III<br>Mitas - 31x15 5 15 SK 02              |                                                   |
| Standard tires                                                   | A   |                                                   | Mitas - 31x15 5 15 SK 02                          |
| Ground clearance Engine                                          | m4  | 0.24 m                                            | 9 in                                              |
| Engine brand                                                     |     | Yanmar                                            | Yanmar                                            |
| Engine model                                                     |     | 3TNV88                                            | 3TNV88                                            |
| -                                                                |     |                                                   |                                                   |
| Engine norm                                                      |     | Stage IIIA                                        | Stage IIIA<br>3 - 98 in <sup>3</sup>              |
| Number of cylinders / Capacity of cylinders                      |     | 3 - 1600 cm³                                      |                                                   |
| I.C. Engine power rating / Power                                 |     | 35 Hp / 26 kW                                     | 35 Hp / 26 kW                                     |
| Max. torque / Engine rotation                                    |     | 102.70 Nm / 1680 rpm                              | 76 ft/lbs / 1680 rpm                              |
| Engine cooling system                                            |     | 2 radiators water + hydraulic oil                 | 2 radiators water + hydraulic oil                 |
| Transmission<br>-                                                |     | 0.1                                               | 0.1.00                                            |
| Transmission type                                                |     | Hydrostatic                                       | Hydrostatic                                       |
| Number of gears (forward / reverse)                              |     | 2 / 2                                             | 2/2                                               |
| Max. travel speed (may vary according to applicable regulations) |     | 19 km/h                                           | 12 mph                                            |
| Differential lock                                                |     | Limited slip differential on front and rear axles | Limited slip differential on front and rear axles |
| Parking brake                                                    |     | Manual                                            | Manual                                            |
| Hydraulics                                                       |     |                                                   |                                                   |
| Hydraulic pump type                                              |     | Gear pump                                         | Gear pump                                         |
| Hydraulic flow - Pressure                                        |     | 45 l/min / 207 bar                                | 12 US gpm / 3002 PSI                              |
| Drive hydraulic system pressure                                  |     | 345 bar                                           | 5004 PSI                                          |
| Tank capacities                                                  |     |                                                   |                                                   |
| Hydraulic oil                                                    |     | 26 I                                              | 7 US gal                                          |
| Fuel tank                                                        |     | 57 I                                              | 15 US gal                                         |
| Noise and vibration                                              |     |                                                   |                                                   |
| Vibration on hands/arms                                          |     | < 2.50 m/s²                                       | < 2.50 m/s²                                       |
| Miscellaneous                                                    |     |                                                   |                                                   |
| Cab certification                                                |     | ROPS - FOPS cab (level 1)                         | ROPS - FOPS cab (level 1)                         |

### MLA 3-35 H - Dimensional drawing