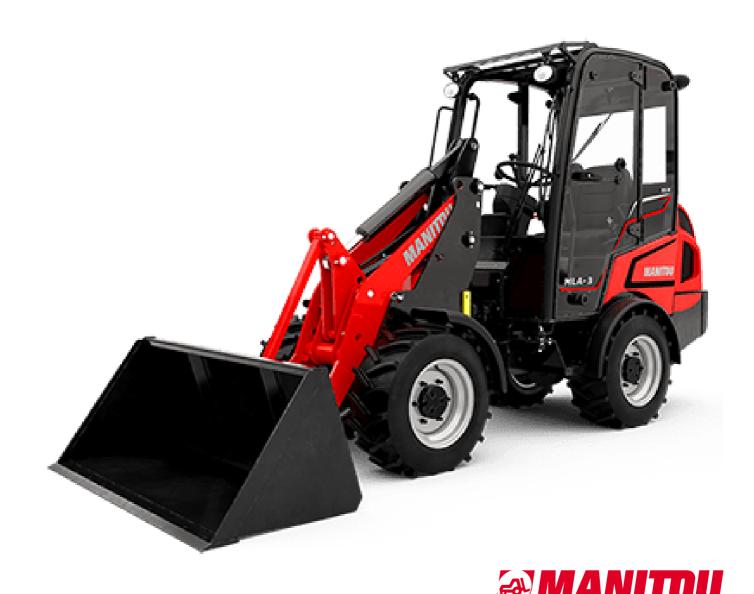

Technical sheet:

# MLA 3-35 H

| Capacities                                                       |     | Metric                                            | Imperial                                          |
|------------------------------------------------------------------|-----|---------------------------------------------------|---------------------------------------------------|
| Static tipping load with bucket (straight)                       |     | 1670 kg                                           | 3682 lb                                           |
| Static tipping load with bucket (full tum)                       |     | 1280 kg                                           | 2822 lb                                           |
| Static tipping load with forks (straight)                        |     | 1169 kg                                           | 2577 lb                                           |
| Static tipping load with forks (full turn)                       |     | 909 kg                                            | 2004 lb                                           |
| Max. height of bucket pivot point                                | h35 | 2.86 m                                            | 9 ft 5 in                                         |
| Max. lifting height (below forks)                                | h3  | 2.65 m                                            | 8 ft 8 in                                         |
| Breakout force with bucket                                       |     | 2540 daN                                          | 2540 daN                                          |
| Weight and dimensions                                            |     |                                                   |                                                   |
| Unladen weight (with forks) with 2-post canopy                   |     | 2472 kg                                           | 5450 lb                                           |
| Unladen weight (with forks) with 4-post canopy                   |     | 2520 kg                                           | 5556 lb                                           |
| Unladen weight (with forks)                                      |     | 2649 kg                                           | 5840 lb                                           |
| Overall length to carriage (with hitch)                          | l11 | 3.35 m                                            | 11 ft                                             |
| Wheelbase                                                        | у   | 1.63 m                                            | 5 ft 4 in                                         |
| Overall width of 2 posts canopy                                  | b21 | 1.01 m                                            | 3 ft 4 in                                         |
| Overall width of 4 posts canopy                                  | b22 | 1.02 m                                            | 3 ft 4 in                                         |
| Overall cab width                                                | b4  | 1.02 m                                            | 3 ft 4 in                                         |
| Overall height with FOPS removed and ROPS folded                 | h36 | 1.78 m                                            | 5 ft 10 in                                        |
| Overall height with 2 posts canopy                               | h37 | 2.48 m                                            | 8 ft 2 in                                         |
| Overall height with 4 posts canopy                               | h38 | 2.26 m                                            | 7 ft 5 in                                         |
| Overall height with cab                                          | h17 | 2.26 m                                            | 7 ft 5 in                                         |
| Tilt-up angle                                                    | a4  | 39.70 °                                           | 39.70 °                                           |
| Tilt-down angle                                                  | a5  | 43 °                                              | 43 °                                              |
| Articulation angle                                               | a19 | 45 °                                              | 45 °                                              |
| Overall width less bucket                                        | b1  | 1.32 m                                            | 45<br>4 ft 4 in                                   |
|                                                                  |     | 3.35 m                                            | 411.4 III                                         |
| Overall length - Less Bucket                                     | 12  | 3.35 III<br>Mitas - 31x15 5 15 SK 02              |                                                   |
| Standard tires                                                   | A   |                                                   | Mitas - 31x15 5 15 SK 02                          |
| Ground clearance Engine                                          | m4  | 0.24 m                                            | 9 in                                              |
| Engine brand                                                     |     | Yanmar                                            | Yanmar                                            |
| Engine model                                                     |     | 3TNV88                                            | 3TNV88                                            |
| -                                                                |     |                                                   |                                                   |
| Engine norm                                                      |     | Stage IIIA                                        | Stage IIIA<br>3 - 98 in <sup>3</sup>              |
| Number of cylinders / Capacity of cylinders                      |     | 3 - 1600 cm³                                      |                                                   |
| I.C. Engine power rating / Power                                 |     | 35 Hp / 26 kW                                     | 35 Hp / 26 kW                                     |
| Max. torque / Engine rotation                                    |     | 102.70 Nm / 1680 rpm                              | 76 ft/lbs / 1680 rpm                              |
| Engine cooling system                                            |     | 2 radiators water + hydraulic oil                 | 2 radiators water + hydraulic oil                 |
| Transmission<br>-                                                |     | 0.1                                               | 0.1.00                                            |
| Transmission type                                                |     | Hydrostatic                                       | Hydrostatic                                       |
| Number of gears (forward / reverse)                              |     | 2 / 2                                             | 2/2                                               |
| Max. travel speed (may vary according to applicable regulations) |     | 19 km/h                                           | 12 mph                                            |
| Differential lock                                                |     | Limited slip differential on front and rear axles | Limited slip differential on front and rear axles |
| Parking brake                                                    |     | Manual                                            | Manual                                            |
| Hydraulics                                                       |     |                                                   |                                                   |
| Hydraulic pump type                                              |     | Gear pump                                         | Gear pump                                         |
| Hydraulic flow - Pressure                                        |     | 45 l/min / 207 bar                                | 12 US gpm / 3002 PSI                              |
| Drive hydraulic system pressure                                  |     | 345 bar                                           | 5004 PSI                                          |
| Tank capacities                                                  |     |                                                   |                                                   |
| Hydraulic oil                                                    |     | 26 I                                              | 7 US gal                                          |
| Fuel tank                                                        |     | 57 I                                              | 15 US gal                                         |
| Noise and vibration                                              |     |                                                   |                                                   |
| Vibration on hands/arms                                          |     | < 2.50 m/s²                                       | < 2.50 m/s²                                       |
| Miscellaneous                                                    |     |                                                   |                                                   |
| Cab certification                                                |     | ROPS - FOPS cab (level 1)                         | ROPS - FOPS cab (level 1)                         |