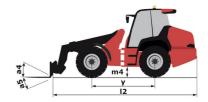

# MLA 3-35 H

| Capacities                                                       |     | Metric                                            | Imperial                                          |
|------------------------------------------------------------------|-----|---------------------------------------------------|---------------------------------------------------|
| Static tipping load with bucket (straight)                       |     | 1670 kg                                           | 3682 lb                                           |
| Static tipping load with bucket (full tum)                       |     | 1280 kg                                           | 2822 lb                                           |
| Static tipping load with forks (straight)                        |     | 1169 kg                                           | 2577 lb                                           |
| Static tipping load with forks (full turn)                       |     | 909 kg                                            | 2004 lb                                           |
| Max. height of bucket pivot point                                | h35 | 2.86 m                                            | 9 ft 5 in                                         |
| Max. lifting height (below forks)                                | h3  | 2.65 m                                            | 8 ft 8 in                                         |
| Breakout force with bucket                                       |     | 2540 daN                                          | 2540 daN                                          |
| Weight and dimensions                                            |     |                                                   |                                                   |
| Unladen weight (with forks) with 2-post canopy                   |     | 2472 kg                                           | 5450 lb                                           |
| Unladen weight (with forks) with 4-post canopy                   |     | 2520 kg                                           | 5556 lb                                           |
| Unladen weight (with forks)                                      |     | 2649 kg                                           | 5840 lb                                           |
| Overall length to carriage (with hitch)                          | l11 | 3.35 m                                            | 11 ft                                             |
| Wheelbase                                                        | у   | 1.63 m                                            | 5 ft 4 in                                         |
| Overall width of 2 posts canopy                                  | b21 | 1.01 m                                            | 3 ft 4 in                                         |
| Overall width of 4 posts canopy                                  | b22 | 1.02 m                                            | 3 ft 4 in                                         |
| Overall cab width                                                | b4  | 1.02 m                                            | 3 ft 4 in                                         |
| Overall height with FOPS removed and ROPS folded                 | h36 | 1.78 m                                            | 5 ft 10 in                                        |
| Overall height with 2 posts canopy                               | h37 | 2.48 m                                            | 8 ft 2 in                                         |
| Overall height with 4 posts canopy                               | h38 | 2.26 m                                            | 7 ft 5 in                                         |
| Overall height with cab                                          | h17 | 2.26 m                                            | 7 ft 5 in                                         |
| Tilt-up angle                                                    | a4  | 39.70 °                                           | 39.70 °                                           |
| Tilt-down angle                                                  | a5  | 43 °                                              | 43 °                                              |
| Articulation angle                                               | a19 | 45 °                                              | 45 °                                              |
| Overall width less bucket                                        | b1  | 1.32 m                                            | 45<br>4 ft 4 in                                   |
|                                                                  |     | 3.35 m                                            | 411.4 III                                         |
| Overall length - Less Bucket                                     | 12  | 3.35 III<br>Mitas - 31x15 5 15 SK 02              |                                                   |
| Standard tires                                                   | A   |                                                   | Mitas - 31x15 5 15 SK 02                          |
| Ground clearance Engine                                          | m4  | 0.24 m                                            | 9 in                                              |
| Engine brand                                                     |     | Yanmar                                            | Yanmar                                            |
| Engine model                                                     |     | 3TNV88                                            | 3TNV88                                            |
| -                                                                |     |                                                   |                                                   |
| Engine norm                                                      |     | Stage IIIA                                        | Stage IIIA<br>3 - 98 in <sup>3</sup>              |
| Number of cylinders / Capacity of cylinders                      |     | 3 - 1600 cm³                                      |                                                   |
| I.C. Engine power rating / Power                                 |     | 35 Hp / 26 kW                                     | 35 Hp / 26 kW                                     |
| Max. torque / Engine rotation                                    |     | 102.70 Nm / 1680 rpm                              | 76 ft/lbs / 1680 rpm                              |
| Engine cooling system                                            |     | 2 radiators water + hydraulic oil                 | 2 radiators water + hydraulic oil                 |
| Transmission<br>-                                                |     | 0.1                                               | 0.1.00                                            |
| Transmission type                                                |     | Hydrostatic                                       | Hydrostatic                                       |
| Number of gears (forward / reverse)                              |     | 2 / 2                                             | 2/2                                               |
| Max. travel speed (may vary according to applicable regulations) |     | 19 km/h                                           | 12 mph                                            |
| Differential lock                                                |     | Limited slip differential on front and rear axles | Limited slip differential on front and rear axles |
| Parking brake                                                    |     | Manual                                            | Manual                                            |
| Hydraulics                                                       |     |                                                   |                                                   |
| Hydraulic pump type                                              |     | Gear pump                                         | Gear pump                                         |
| Hydraulic flow - Pressure                                        |     | 45 l/min / 207 bar                                | 12 US gpm / 3002 PSI                              |
| Drive hydraulic system pressure                                  |     | 345 bar                                           | 5004 PSI                                          |
| Tank capacities                                                  |     |                                                   |                                                   |
| Hydraulic oil                                                    |     | 26 I                                              | 7 US gal                                          |
| Fuel tank                                                        |     | 57 I                                              | 15 US gal                                         |
| Noise and vibration                                              |     |                                                   |                                                   |
| Vibration on hands/arms                                          |     | < 2.50 m/s²                                       | < 2.50 m/s²                                       |
| Miscellaneous                                                    |     |                                                   |                                                   |
| Cab certification                                                |     | ROPS - FOPS cab (level 1)                         | ROPS - FOPS cab (level 1)                         |

### MLA 3-35 H - Dimensional drawing