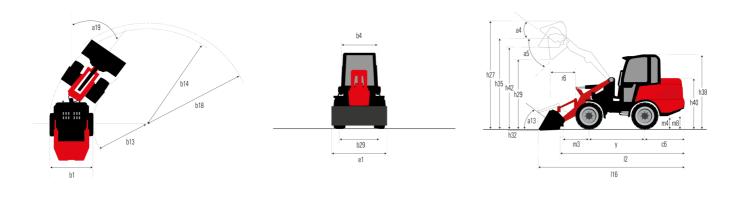

## мьа 6-65 н-z Created on July 3, 2025 at 7:53 PM UTC

| Capacities                                                       |     | Metric                                                     | Imperial                                                   |
|------------------------------------------------------------------|-----|------------------------------------------------------------|------------------------------------------------------------|
| Static tipping load with bucket (straight)                       |     | 2907 kg                                                    | 6409 lb                                                    |
| Static tipping load with bucket (full turn)                      |     | 2230 kg                                                    | 4916 lb                                                    |
| Static tipping load with forks (straight)                        |     | 2259 kg                                                    | 4980 lb                                                    |
| Static tipping load with forks (full turn)                       |     | 1778 kg                                                    | 3920 lb                                                    |
| Max. height of bucket pivot point                                | h35 | 3.32 m                                                     | 10 ft 11 in                                                |
| Max. lifting height (below forks)                                | h3  | 3.13 m                                                     | 10 ft 3 in                                                 |
| Breakout force with bucket                                       |     | 5743 daN                                                   | 5743 daN                                                   |
| Weight and dimensions                                            |     |                                                            |                                                            |
| Unladen weight (with forks) with 4-post canopy                   |     | 4150 kg                                                    | 9149 lb                                                    |
| Unladen weight (with forks)                                      |     | 4309 kg                                                    | 9500 lb                                                    |
| Wheelbase                                                        | У   | 2.01 m                                                     | 6 ft 7 in                                                  |
| Overall width of 4 posts canopy                                  | b22 | 1.28 m                                                     | 4 ft 2 in                                                  |
| Overall cab width                                                | b4  | 1.28 m                                                     | 4 ft 2 in                                                  |
| Overall height with FOPS removed and ROPS folded                 | h36 | 1.98 m                                                     | 6 ft 6 in                                                  |
| Overall height with 4 posts canopy                               | h38 | 2.47 m                                                     | 8 ft 1 in                                                  |
| Overall height with cab                                          | h17 | 2.47 m                                                     | 8 ft 1 in                                                  |
| Tilt-up angle                                                    | a4  | 45 °                                                       | 45 °                                                       |
| Tilt-down angle                                                  | a5  | 45 °                                                       | 45 °                                                       |
| Articulation angle                                               | a19 | 45 °                                                       | 45 °                                                       |
| Overall width less bucket                                        | b1  | 1.65 m                                                     | 5 ft 5 in                                                  |
| Overall length - Less Bucket                                     | 12  | 4.26 m                                                     | 14 ft                                                      |
| Ground clearance                                                 | m4  | 0.37 m                                                     | 1 ft 3 in                                                  |
| Engine                                                           |     | 0.07 m                                                     | 1100                                                       |
| Engine brand                                                     |     | Yanmar                                                     | Yanmar                                                     |
| Engine model                                                     |     | 4TNV98CT_PGWL1                                             | 4TNV98CT_PGWL1                                             |
| Engine norm                                                      |     | Stage IIIB                                                 | Stage IIIB                                                 |
| Number of cylinders / Capacity of cylinders                      |     | 4 - 3300 cm <sup>3</sup>                                   | 4 - 201 in <sup>3</sup>                                    |
|                                                                  |     |                                                            |                                                            |
| I.C. Engine power rating / Power                                 |     | 65 Hp / 48.50 kW                                           | 65 Hp / 48.50 kW                                           |
| Max. torque / Engine rotation                                    |     | 280 Nm / 1560 rpm                                          | 207 ft/lbs / 1560 rpm                                      |
| Engine cooling system                                            |     | 2 radiators water + hydraulic oil                          | 2 radiators water + hydraulic oil                          |
| Transmission                                                     |     |                                                            |                                                            |
| Transmission type                                                |     | Hydrostatic                                                | Hydrostatic                                                |
| Number of gears (forward / reverse)                              |     | 2/2                                                        | 2 / 2                                                      |
| Max. travel speed (may vary according to applicable regulations) |     | 30 km/h                                                    | 19 mph                                                     |
| Travel speed (laden)                                             |     | 20 km/h                                                    | 12 mph                                                     |
| Differential lock                                                |     | Front and rear locking of the machine                      | Front and rear locking of the machine                      |
| Parking brake                                                    |     | Manual                                                     | Manual                                                     |
| Service brake                                                    |     | Hydraulic drum brake on front axle, acting on all 4 wheels | Hydraulic drum brake on front axle, acting on all 4 wheels |
| Hydraulics                                                       |     |                                                            |                                                            |
| Hydraulic pump type                                              |     | Gear pump                                                  | Gear pump                                                  |
| Hydraulic flow - Pressure                                        |     | 70 I/min / 200 bar                                         | 18 US gpm / 2901 PSI                                       |
| High-Flow Option (I/min)                                         |     | 100 l/min                                                  | 26 US gpm                                                  |
| Drive hydraulic system pressure                                  |     | 420 bar                                                    | 6092 PSI                                                   |
| Tank capacities                                                  |     |                                                            |                                                            |
| Hydraulic oil                                                    |     | 741                                                        | 20 US gal                                                  |
| Fuel tank                                                        |     | 951                                                        | 25 US gal                                                  |
| Noise and vibration                                              |     |                                                            |                                                            |
| Vibration on hands/arms                                          |     | < 2.50 m/s²                                                | < 2.50 m/s²                                                |
| Miscellaneous                                                    |     |                                                            |                                                            |
| Cab certification                                                |     | ROPS - FOPS cab (level 1)                                  | ROPS - FOPS cab (level 1)                                  |
|                                                                  |     |                                                            |                                                            |

## MLA 6-65 H-Z - Dimensional drawing

Head Office B.P. 249 - 430 rue de l'Aubinière 44150 Ancenis Cedex - France Tel: +33 (0)2 40 09 10 11 - Fax: +33 (0)2 40 09 10 97 www.manitou.com

This publication provides a description of the configuration versions and options for Manitou products, which may differ for equipment. The equipment presented in this brochure may be part of a series, as an option, or it may not be available, depending on the versions. Manitou reserves the right, at any time and without notice, to amend the specifications described and represented. The specifications provided do not bind the manufacturer. For more details, please contact your Manitou agent. This is not a contractually binding document. The presentation of the products is not contractually binding. List of specifications non-exhaustive. The logos as well as the visual identity of the company are owned by Manitou and cannot be used without authorisation. All rights reserved. The photos and diagrams contained in this brochure are only provided for consultation and information purposes.