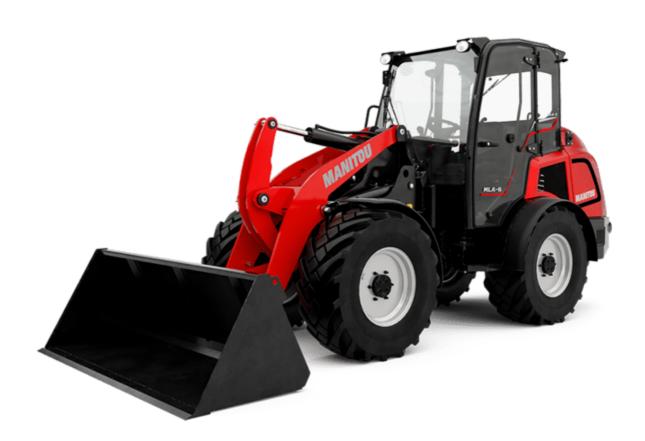

Technical sheet :

## MLA 6-65 H-Z





## мьа 6-65 н-z Created on July 3, 2025 at 7:53 PM UTC

| Capacities                                                       |     | Metric                                                     | Imperial                                                   |
|------------------------------------------------------------------|-----|------------------------------------------------------------|------------------------------------------------------------|
| Static tipping load with bucket (straight)                       |     | 2907 kg                                                    | 6409 lb                                                    |
| Static tipping load with bucket (full turn)                      |     | 2230 kg                                                    | 4916 lb