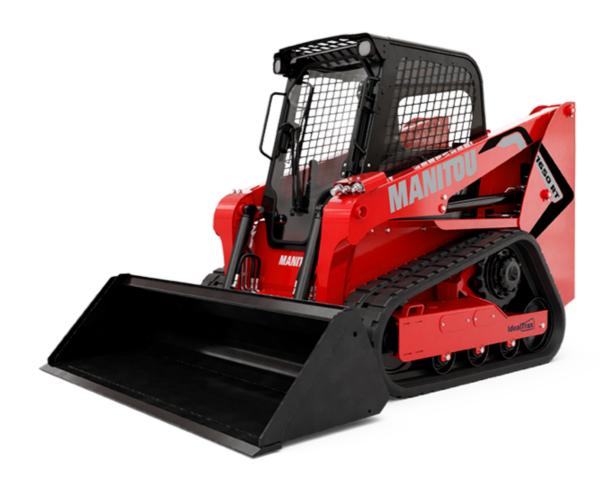

Technical sheet:

## **1650RT**





|      | Motrio                                                                 | Imporial                                                                                                                                                                                                                                                                                                                                                                                                                                                  |
|------|------------------------------------------------------------------------|---------------------------------------------------------------------------------------------------------------------------------------------------------------------------------------------