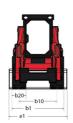

## 1650RT - Dimensional drawing

## **1650RT**

|      | Motrio                                                                 | Imporial                                                                                                                                                                                                                                                                                                                                                                                                                                                  |
|------|------------------------------------------------------------------------|-----------------------------------------------------------------------------------------------------------------------------------------------------------------------------------------------------------------------------------------------------------------------------------------------------------------------------------------------------------------------------------------------------------------------------------------------------------|
|      |                                                                        | Imperial                                                                                                                                                                                                                                                                                                                                                                                                                                                  |
|      |                                                                        | 8020 lb                                                                                                                                                                                                                                                                                                                                                                                                                                                   |
|      |                                                                        | 8020 lb                                                                                                                                                                                                                                                                                                                                                                                                                                                   |
|      |                                                                        | 1649 lb                                                                                                                                                                                                                                                                                                                                                                                                                                                   |
|      | 1069 kg                                                                | 2357 lb                                                                                                                                                                                                                                                                                                                                                                                                                                                   |
|      | 2139 kg                                                                | 4716 lb                                                                                                                                                                                                                                                                                                                                                                                                                                                   |
|      |                                                                        |                                                                                                                                                                                                                                                                                                                                                                                                                                                           |
| h27  | 4008 mm                                                                | 158 in                                                                                                                                                                                                                                                                                                                                                                                                                                                    |
| h28  | 3038 mm                                                                | 120 in                                                                                                                                                                                                                                                                                                                                                                                                                                                    |
|      |                                                                        | 25 in                                                                                                                                                                                                                                                                                                                                                                                                                                                     |
|      |                                                                        | 39 °                                                                                                                                                                                                                                                                                                                                                                                                                                                      |
|      |                                                                        | 92 in                                                                                                                                                                                                                                                                                                                                                                                                                                                     |
|      |                                                                        |                                                                                                                                                                                                                                                                                                                                                                                                                                                           |
|      |                                                                        | 98 °                                                                                                                                                                                                                                                                                                                                                                                                                                                      |
|      |                                                                        | 78 in                                                                                                                                                                                                                                                                                                                                                                                                                                                     |
| l16  | 3205 mm                                                                | 126 in                                                                                                                                                                                                                                                                                                                                                                                                                                                    |
| l1   | 2393 mm                                                                | 94 in                                                                                                                                                                                                                                                                                                                                                                                                                                                     |
| h31  | 1638 mm                                                                | 64 in                                                                                                                                                                                                                                                                                                                                                                                                                                                     |
| r4   | 559 mm                                                                 | 22 in                                                                                                                                                                                                                                                                                                                                                                                                                                                     |
| a17  | 73 °                                                                   | 73 °                                                                                                                                                                                                                                                                                                                                                                                                                                                      |
| a13  | 28 °                                                                   | 28 °                                                                                                                                                                                                                                                                                                                                                                                                                                                      |
|      |                                                                        | 8 in                                                                                                                                                                                                                                                                                                                                                                                                                                                      |
|      |                                                                        | 28 °                                                                                                                                                                                                                                                                                                                                                                                                                                                      |
|      |                                                                        |                                                                                                                                                                                                                                                                                                                                                                                                                                                           |
| 1132 |                                                                        | 2 in                                                                                                                                                                                                                                                                                                                                                                                                                                                      |
|      |                                                                        | 28 °                                                                                                                                                                                                                                                                                                                                                                                                                                                      |
|      |                                                                        | 7 in                                                                                                                                                                                                                                                                                                                                                                                                                                                      |
| b10  | 1356 mm                                                                | 53 in                                                                                                                                                                                                                                                                                                                                                                                                                                                     |
| b20  | 320 mm                                                                 | 13 in                                                                                                                                                                                                                                                                                                                                                                                                                                                     |
| y2   | 1265 mm                                                                | 50 in                                                                                                                                                                                                                                                                                                                                                                                                                                                     |
| b1   | 1676 mm                                                                | 66 in                                                                                                                                                                                                                                                                                                                                                                                                                                                     |
| e1   | 1676 mm                                                                | 66 in                                                                                                                                                                                                                                                                                                                                                                                                                                                     |
| b18  | 1979 mm                                                                | 78 in                                                                                                                                                                                                                                                                                                                                                                                                                                                     |
|      |                                                                        | 57 in                                                                                                                                                                                                                                                                                                                                                                                                                                                     |
|      |                                                                        | 62 °                                                                                                                                                                                                                                                                                                                                                                                                                                                      |
| 23   |                                                                        | 90 °                                                                                                                                                                                                                                                                                                                                                                                                                                                      |
| dS   |                                                                        |                                                                                                                                                                                                                                                                                                                                                                                                                                                           |
|      |                                                                        | 0.98 in                                                                                                                                                                                                                                                                                                                                                                                                                                                   |
|      | Rubber / 3 / Steel                                                     | Rubber / 3 / Steel                                                                                                                                                                                                                                                                                                                                                                                                                                        |
|      |                                                                        |                                                                                                                                                                                                                                                                                                                                                                                                                                                           |
|      | 10.50 km/h                                                             | 7 mph                                                                                                                                                                                                                                                                                                                                                                                                                                                     |
|      | 16.10 km/h                                                             | 10 mph                                                                                                                                                                                                                                                                                                                                                                                                                                                    |
|      | 4345 kg                                                                | 9579 lb                                                                                                                                                                                                                                                                                                                                                                                                                                                   |
|      | 1919 kg                                                                | 4231 lb                                                                                                                                                                                                                                                                                                                                                                                                                                                   |
|      | 2295 kg                                                                | 5060 lb                                                                                                                                                                                                                                                                                                                                                                                                                                                   |
|      |                                                                        |                                                                                                                                                                                                                                                                                                                                                                                                                                                           |
|      | Yanmar                                                                 | Yanmar                                                                                                                                                                                                                                                                                                                                                                                                                                                    |
|      |                                                                        | 4TNV98C-NMS2                                                                                                                                                                                                                                                                                                                                                                                                                                              |
|      |                                                                        |                                                                                                                                                                                                                                                                                                                                                                                                                                                           |
|      |                                                                        | Radial Piston                                                                                                                                                                                                                                                                                                                                                                                                                                             |
|      |                                                                        | 51.70 kW @ 2500 rpm                                                                                                                                                                                                                                                                                                                                                                                                                                       |
|      |                                                                        | 51 kW / 2500 rpm                                                                                                                                                                                                                                                                                                                                                                                                                                          |
|      | 241 Nm                                                                 | 178 ft/lbs                                                                                                                                                                                                                                                                                                                                                                                                                                                |
|      | 69.30 Hp                                                               | 69.30 Hp                                                                                                                                                                                                                                                                                                                                                                                                                                                  |
|      | 12 V                                                                   | 12 V                                                                                                                                                                                                                                                                                                                                                                                                                                                      |
|      | 950 A                                                                  | 950 A                                                                                                                                                                                                                                                                                                                                                                                                                                                     |
|      | 12 V / 100 A                                                           | 12 V / 100 A                                                                                                                                                                                                                                                                                                                                                                                                                                              |
|      |                                                                        |                                                                                                                                                                                                                                                                                                                                                                                                                                                           |
|      | 71 I/min                                                               | 19 US gpm                                                                                                                                                                                                                                                                                                                                                                                                                                                 |
|      | 7 1 1/111(11                                                           | 19 03 ypiii                                                                                                                                                                                                                                                                                                                                                                                                                                               |
|      |                                                                        | 6.116                                                                                                                                                                                                                                                                                                                                                                                                                                                     |
|      |                                                                        | 2 US gal                                                                                                                                                                                                                                                                                                                                                                                                                                                  |
|      | 39 I                                                                   | 10 US gal                                                                                                                                                                                                                                                                                                                                                                                                                                                 |
|      | 62.50 l                                                                | 17 US gal                                                                                                                                                                                                                                                                                                                                                                                                                                                 |
|      | 02.301                                                                 | 17 00 gui                                                                                                                                                                                                                                                                                                                                                                                                                                                 |
|      | 12.90 l                                                                | 3 US gal                                                                                                                                                                                                                                                                                                                                                                                                                                                  |
|      |                                                                        |                                                                                                                                                                                                                                                                                                                                                                                                                                                           |
|      | h28 r6 a5 h29 a4 h17 l16 l1 h31 r4 a17 a13 d5 a14 h32 m4 b10 b20 y2 b1 | h27 h28 3038 mm f6 641 mm a5 39 * h29 2329 mm a4 98 * h17 1969 mm 116 3205 mm 11 2393 mm h31 1638 mm r4 559 mm a17 73 * a13 28 * d5 198 mm a14 28 * h32 53 mm  28 * m4 185 mm b10 1356 mm b20 320 mm y2 1265 mm b1 1676 mm e1 1676 mm e1 1676 mm e1 1676 mm h38 1979 mm Rubber / 3 / Steel  10.50 km/h 16.10 km/h 4345 kg 1919 kg 2295 kg  Yanmar 4TNV98C-NM52 Radial Piston 51.70 kW @ 2500 rpm 51 kW / 2500 rpm 241 km 69.30 Hp 12 V 950 A 12 V / 100 A |