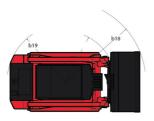

## 1650RT - Dimensional drawing

## **1650RT**

|      | Motrio                                                                 | Imporial                                                                                                                                                                                                                                                                                                                                                                                                                                                  |
|------|------------------------------------------------------------------------|-----------------------------------------------------------------------------------------------------------------------------------------------------------------------------------------------------------------------------------------------------------------------------------------------------------------------------------------------------------------------------------------------------------------------------------------------------------|
|      |                                                                        | Imperial                                                                                                                                                                                                                                                                                                                                                                                                                                                  |
|      |                                                                        | 8020 lb                                                                                                                                                                                                                                                                                                                                                                                                                                                   |
|      |                                                                        | 8020 lb                                                                                                                                                                                                                                                                                                                                                                                                                                                   |
|      |                                                                        | 1649 lb                                                                                                                                                                                                                                                                                                                                                                                                                                                   |
|      | 1069 kg                                                                | 2357 lb                                                                                                                                                                                                                                                                                                                                                                                                                                                   |
|      | 2139 kg                                                                | 4716 lb                                                                                                                                                                                                                                                                                                                                                                                                                                                   |
|      |                                                                        |                                                                                                                                                                                                                                                                                                                                                                                                                                                           |
| h27  | 4008 mm                                                                | 158 in                                                                                                                                                                                                                                                                                                                                                                                                                                                    |
| h28  | 3038 mm                                                                | 120 in                                                                                                                                                                                                                                                                                                                                                                                                                                                    |
|      |                                                                        | 25 in                                                                                                                                                                                                                                                                                                                                                                                                                                                     |
|      |                                                                        | 39 °                                                                                                                                                                                                                                                                                                                                                                                                                                                      |
|      |                                                                        | 92 in                                                                                                                                                                                                                                                                                                                                                                                                                                                     |
|      |                                                                        |                                                                                                                                                                                                                                                                                                                                                                                                                                                           |
|      |                                                                        | 98 °                                                                                                                                                                                                                                                                                                                                                                                                                                                      |
|      |                                                                        | 78 in                                                                                                                                                                                                                                                                                                                                                                                                                                                     |
| l16  | 3205 mm                                                                | 126 in                                                                                                                                                                                                                                                                                                                                                                                                                                                    |
| l1   | 2393 mm                                                                | 94 in                                                                                                                                                                                                                                                                                                                                                                                                                                                     |
| h31  | 1638 mm                                                                | 64 in                                                                                                                                                                                                                                                                                                                                                                                                                                                     |
| r4   | 559 mm                                                                 | 22 in                                                                                                                                                                                                                                                                                                                                                                                                                                                     |
| a17  | 73 °                                                                   | 73 °                                                                                                                                                                                                                                                                                                                                                                                                                                                      |
| a13  | 28 °                                                                   | 28 °                                                                                                                                                                                                                                                                                                                                                                                                                                                      |
|      |                                                                        | 8 in                                                                                                                                                                                                                                                                                                                                                                                                                                                      |
|      |                                                                        | 28 °                                                                                                                                                                                                                                                                                                                                                                                                                                                      |
|      |                                                                        |                                                                                                                                                                                                                                                                                                                                                                                                                                                           |
| 1132 |                                                                        | 2 in                                                                                                                                                                                                                                                                                                                                                                                                                                                      |
|      |                                                                        | 28 °                                                                                                                                                                                                                                                                                                                                                                                                                                                      |
|      |                                                                        | 7 in                                                                                                                                                                                                                                                                                                                                                                                                                                                      |
| b10  | 1356 mm                                                                | 53 in                                                                                                                                                                                                                                                                                                                                                                                                                                                     |
| b20  | 320 mm                                                                 | 13 in                                                                                                                                                                                                                                                                                                                                                                                                                                                     |
| y2   | 1265 mm                                                                | 50 in                                                                                                                                                                                                                                                                                                                                                                                                                                                     |
| b1   | 1676 mm                                                                | 66 in                                                                                                                                                                                                                                                                                                                                                                                                                                                     |
| e1   | 1676 mm                                                                | 66 in                                                                                                                                                                                                                                                                                                                                                                                                                                                     |
| b18  | 1979 mm                                                                | 78 in                                                                                                                                                                                                                                                                                                                                                                                                                                                     |
|      |                                                                        | 57 in                                                                                                                                                                                                                                                                                                                                                                                                                                                     |
|      |                                                                        | 62 °                                                                                                                                                                                                                                                                                                                                                                                                                                                      |
| 23   |                                                                        | 90 °                                                                                                                                                                                                                                                                                                                                                                                                                                                      |
| dS   |                                                                        |                                                                                                                                                                                                                                                                                                                                                                                                                                                           |
|      |                                                                        | 0.98 in                                                                                                                                                                                                                                                                                                                                                                                                                                                   |
|      | Rubber / 3 / Steel                                                     | Rubber / 3 / Steel                                                                                                                                                                                                                                                                                                                                                                                                                                        |
|      |                                                                        |                                                                                                                                                                                                                                                                                                                                                                                                                                                           |
|      | 10.50 km/h                                                             | 7 mph                                                                                                                                                                                                                                                                                                                                                                                                                                                     |
|      | 16.10 km/h                                                             | 10 mph                                                                                                                                                                                                                                                                                                                                                                                                                                                    |
|      | 4345 kg                                                                | 9579 lb                                                                                                                                                                                                                                                                                                                                                                                                                                                   |
|      | 1919 kg                                                                | 4231 lb                                                                                                                                                                                                                                                                                                                                                                                                                                                   |
|      | 2295 kg                                                                | 5060 lb                                                                                                                                                                                                                                                                                                                                                                                                                                                   |
|      |                                                                        |                                                                                                                                                                                                                                                                                                                                                                                                                                                           |
|      | Yanmar                                                                 | Yanmar                                                                                                                                                                                                                                                                                                                                                                                                                                                    |
|      |                                                                        | 4TNV98C-NMS2                                                                                                                                                                                                                                                                                                                                                                                                                                              |
|      |                                                                        |                                                                                                                                                                                                                                                                                                                                                                                                                                                           |
|      |                                                                        | Radial Piston                                                                                                                                                                                                                                                                                                                                                                                                                                             |
|      |                                                                        | 51.70 kW @ 2500 rpm                                                                                                                                                                                                                                                                                                                                                                                                                                       |
|      |                                                                        | 51 kW / 2500 rpm                                                                                                                                                                                                                                                                                                                                                                                                                                          |
|      | 241 Nm                                                                 | 178 ft/lbs                                                                                                                                                                                                                                                                                                                                                                                                                                                |
|      | 69.30 Hp                                                               | 69.30 Hp                                                                                                                                                                                                                                                                                                                                                                                                                                                  |
|      | 12 V                                                                   | 12 V                                                                                                                                                                                                                                                                                                                                                                                                                                                      |
|      | 950 A                                                                  | 950 A                                                                                                                                                                                                                                                                                                                                                                                                                                                     |
|      | 12 V / 100 A                                                           | 12 V / 100 A                                                                                                                                                                                                                                                                                                                                                                                                                                              |
|      |                                                                        |                                                                                                                                                                                                                                                                                                                                                                                                                                                           |
|      | 71 I/min                                                               | 19 US gpm                                                                                                                                                                                                                                                                                                                                                                                                                                                 |
|      | 7 1 1/111(11                                                           | 19 03 ypiii                                                                                                                                                                                                                                                                                                                                                                                                                                               |
|      |                                                                        | 6.116                                                                                                                                                                                                                                                                                                                                                                                                                                                     |
|      |                                                                        | 2 US gal                                                                                                                                                                                                                                                                                                                                                                                                                                                  |
|      | 39 I                                                                   | 10 US gal                                                                                                                                                                                                                                                                                                                                                                                                                                                 |
|      | 62.50 l                                                                | 17 US gal                                                                                                                                                                                                                                                                                                                                                                                                                                                 |
|      | 02.301                                                                 | 17 00 gui                                                                                                                                                                                                                                                                                                                                                                                                                                                 |
|      | 12.90 l                                                                | 3 US gal                                                                                                                                                                                                                                                                                                                                                                                                                                                  |
|      |                                                                        |                                                                                                                                                                                                                                                                                                                                                                                                                                                           |
|      | h28 r6 a5 h29 a4 h17 l16 l1 h31 r4 a17 a13 d5 a14 h32 m4 b10 b20 y2 b1 | h27 h28 3038 mm f6 641 mm a5 39 * h29 2329 mm a4 98 * h17 1969 mm 116 3205 mm 11 2393 mm h31 1638 mm r4 559 mm a17 73 * a13 28 * d5 198 mm a14 28 * h32 53 mm  28 * m4 185 mm b10 1356 mm b20 320 mm y2 1265 mm b1 1676 mm e1 1676 mm e1 1676 mm e1 1676 mm h38 1979 mm Rubber / 3 / Steel  10.50 km/h 16.10 km/h 4345 kg 1919 kg 2295 kg  Yanmar 4TNV98C-NM52 Radial Piston 51.70 kW @ 2500 rpm 51 kW / 2500 rpm 241 km 69.30 Hp 12 V 950 A 12 V / 100 A |