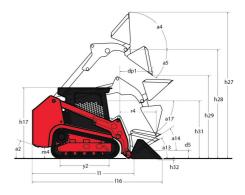

## 1650RT - Dimensional drawing

## **1650RT**

|      | Motrio                                                                 | Imporial                                                                                                                                                                                                                                                                                                                                                                                                                                                  |
|------|------------------------------------------------------------------------|-----------------------------------------------------------------------------------------------------------------------------------------------------------------------------------------------------------------------------------------------------------------------------------------------------------------------------------------------------------------------------------------------------------------------------------------------------------|
|      |                                                                        | Imperial                                                                                                                                                                                                                                                                                                                                                                                                                                                  |
|      |                                                                        | 8020 lb                                                                                                                                                                                                                                                                                                                                                                                                                                                   |
|      |                                                                        | 8020 lb                                                                                                                                                                                                                                                                                                                                                                                                                                                   |
|      |                                                                        | 1649 lb                                                                                                                                                                                                                                                                                                                                                                                                                                                   |
|      | 1069 kg                                                                | 2357 lb                                                                                                                                                                                                                                                                                                                                                                                                                                                   |
|      | 2139 kg                                                                | 4716 lb                                                                                                                                                                                                                                                                                                                                                                                                                                                   |
|      |                                                                        |                                                                                                                                                                                                                                                                                                                                                                                                                                                           |
| h27  | 4008 mm                                                                | 158 in                                                                                                                                                                                                                                                                                                                                                                                                                                                    |
| h28  | 3038 mm                                                                | 120 in                                                                                                                                                                                                                                                                                                                                                                                                                                                    |
|      |                                                                        | 25 in                                                                                                                                                                                                                                                                                                                                                                                                                                                     |
|      |                                                                        | 39 °                                                                                                                                                                                                                                                                                                                                                                                                                                                      |
|      |                                                                        | 92 in                                                                                                                                                                                                                                                                                                                                                                                                                                                     |
|      |                                                                        |                                                                                                                                                                                                                                                                                                                                                                                                                                                           |
|      |                                                                        | 98 °                                                                                                                                                                                                                                                                                                                                                                                                                                                      |
|      |                                                                        | 78 in                                                                                                                                                                                                                                                                                                                                                                                                                                                     |
| l16  | 3205 mm                                                                | 126 in                                                                                                                                                                                                                                                                                                                                                                                                                                                    |
| l1   | 2393 mm                                                                | 94 in                                                                                                                                                                                                                                                                                                                                                                                                                                                     |
| h31  | 1638 mm                                                                | 64 in                                                                                                                                                                                                                                                                                                                                                                                                                                                     |
| r4   | 559 mm                                                                 | 22 in                                                                                                                                                                                                                                                                                                                                                                                                                                                     |
| a17  | 73 °                                                                   | 73 °                                                                                                                                                                                                                                                                                                                                                                                                                                                      |
| a13  | 28 °                                                                   | 28 °                                                                                                                                                                                                                                                                                                                                                                                                                                                      |
|      |                                                                        | 8 in                                                                                                                                                                                                                                                                                                                                                                                                                                                      |
|      |                                                                        | 28 °                                                                                                                                                                                                                                                                                                                                                                                                                                                      |
|      |                                                                        |                                                                                                                                                                                                                                                                                                                                                                                                                                                           |
| 1132 |                                                                        | 2 in                                                                                                                                                                                                                                                                                                                                                                                                                                                      |
|      |                                                                        | 28 °                                                                                                                                                                                                                                                                                                                                                                                                                                                      |
|      |                                                                        | 7 in                                                                                                                                                                                                                                                                                                                                                                                                                                                      |
| b10  | 1356 mm                                                                | 53 in                                                                                                                                                                                                                                                                                                                                                                                                                                                     |
| b20  | 320 mm                                                                 | 13 in                                                                                                                                                                                                                                                                                                                                                                                                                                                     |
| y2   | 1265 mm                                                                | 50 in                                                                                                                                                                                                                                                                                                                                                                                                                                                     |
| b1   | 1676 mm                                                                | 66 in                                                                                                                                                                                                                                                                                                                                                                                                                                                     |
| e1   | 1676 mm                                                                | 66 in                                                                                                                                                                                                                                                                                                                                                                                                                                                     |
| b18  | 1979 mm                                                                | 78 in                                                                                                                                                                                                                                                                                                                                                                                                                                                     |
|      |                                                                        | 57 in                                                                                                                                                                                                                                                                                                                                                                                                                                                     |
|      |                                                                        | 62 °                                                                                                                                                                                                                                                                                                                                                                                                                                                      |
| 23   |                                                                        | 90 °                                                                                                                                                                                                                                                                                                                                                                                                                                                      |
| dS   |                                                                        |                                                                                                                                                                                                                                                                                                                                                                                                                                                           |
|      |                                                                        | 0.98 in                                                                                                                                                                                                                                                                                                                                                                                                                                                   |
|      | Rubber / 3 / Steel                                                     | Rubber / 3 / Steel                                                                                                                                                                                                                                                                                                                                                                                                                                        |
|      |                                                                        |                                                                                                                                                                                                                                                                                                                                                                                                                                                           |
|      | 10.50 km/h                                                             | 7 mph                                                                                                                                                                                                                                                                                                                                                                                                                                                     |
|      | 16.10 km/h                                                             | 10 mph                                                                                                                                                                                                                                                                                                                                                                                                                                                    |
|      | 4345 kg                                                                | 9579 lb                                                                                                                                                                                                                                                                                                                                                                                                                                                   |
|      | 1919 kg                                                                | 4231 lb                                                                                                                                                                                                                                                                                                                                                                                                                                                   |
|      | 2295 kg                                                                | 5060 lb                                                                                                                                                                                                                                                                                                                                                                                                                                                   |
|      |                                                                        |                                                                                                                                                                                                                                                                                                                                                                                                                                                           |
|      | Yanmar                                                                 | Yanmar                                                                                                                                                                                                                                                                                                                                                                                                                                                    |
|      |                                                                        | 4TNV98C-NMS2                                                                                                                                                                                                                                                                                                                                                                                                                                              |
|      |                                                                        |                                                                                                                                                                                                                                                                                                                                                                                                                                                           |
|      |                                                                        | Radial Piston                                                                                                                                                                                                                                                                                                                                                                                                                                             |
|      |                                                                        | 51.70 kW @ 2500 rpm                                                                                                                                                                                                                                                                                                                                                                                                                                       |
|      |                                                                        | 51 kW / 2500 rpm                                                                                                                                                                                                                                                                                                                                                                                                                                          |
|      | 241 Nm                                                                 | 178 ft/lbs                                                                                                                                                                                                                                                                                                                                                                                                                                                |
|      | 69.30 Hp                                                               | 69.30 Hp                                                                                                                                                                                                                                                                                                                                                                                                                                                  |
|      | 12 V                                                                   | 12 V                                                                                                                                                                                                                                                                                                                                                                                                                                                      |
|      | 950 A                                                                  | 950 A                                                                                                                                                                                                                                                                                                                                                                                                                                                     |
|      | 12 V / 100 A                                                           | 12 V / 100 A                                                                                                                                                                                                                                                                                                                                                                                                                                              |
|      |                                                                        |                                                                                                                                                                                                                                                                                                                                                                                                                                                           |
|      | 71 I/min                                                               | 19 US gpm                                                                                                                                                                                                                                                                                                                                                                                                                                                 |
|      | 7 1 1/111(11                                                           | 19 03 ypiii                                                                                                                                                                                                                                                                                                                                                                                                                                               |
|      |                                                                        | 6.116                                                                                                                                                                                                                                                                                                                                                                                                                                                     |
|      |                                                                        | 2 US gal                                                                                                                                                                                                                                                                                                                                                                                                                                                  |
|      | 39 I                                                                   | 10 US gal                                                                                                                                                                                                                                                                                                                                                                                                                                                 |
|      | 62.50 l                                                                | 17 US gal                                                                                                                                                                                                                                                                                                                                                                                                                                                 |
|      | 02.301                                                                 | 17 00 gui                                                                                                                                                                                                                                                                                                                                                                                                                                                 |
|      | 12.90 l                                                                | 3 US gal                                                                                                                                                                                                                                                                                                                                                                                                                                                  |
|      |                                                                        |                                                                                                                                                                                                                                                                                                                                                                                                                                                           |
|      | h28 r6 a5 h29 a4 h17 l16 l1 h31 r4 a17 a13 d5 a14 h32 m4 b10 b20 y2 b1 | h27 h28 3038 mm f6 641 mm a5 39 * h29 2329 mm a4 98 * h17 1969 mm 116 3205 mm 11 2393 mm h31 1638 mm r4 559 mm a17 73 * a13 28 * d5 198 mm a14 28 * h32 53 mm  28 * m4 185 mm b10 1356 mm b20 320 mm y2 1265 mm b1 1676 mm e1 1676 mm e1 1676 mm e1 1676 mm h38 1979 mm Rubber / 3 / Steel  10.50 km/h 16.10 km/h 4345 kg 1919 kg 2295 kg  Yanmar 4TNV98C-NM52 Radial Piston 51.70 kW @ 2500 rpm 51 kW / 2500 rpm 241 km 69.30 Hp 12 V 950 A 12 V / 100 A |