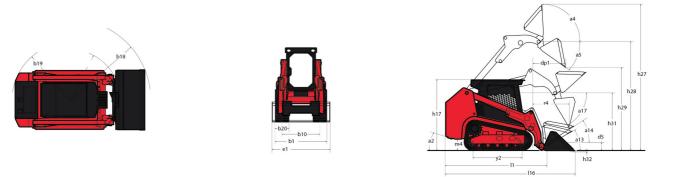

Technical sheet :

| CapacitiesOperating WeightUnladen weightOperating Capacity at 35% Tipping LoadOperating Capacity At 50% Tipping LoadTipping capacity At 50% Tipping LoadWeight and dimensionsOverall Operating Height - Fully RaisedNameDump reach - Full heightDump reach - Full heightDump angle at full heightDump Height - Fully RaisedAt Overall Height to pof ROPSOverall Length with bucketI11Specified HeightSpecified HeightDump angle at specified heightAt Specified HeightAt Specified HeightDump angle at specified heightAt Specified Height </th <th>Metric           3638 kg           3638 kg           3638 kg           748 kg           1069 kg           2139 kg           4008 mm           3038 mm           641 mm           39 °           2329 mm           98 °           1969 mm           3205 mm           559 mm           73 °           28 °           198 mm</th> <th>Imperial<br/>8020 lb<br/>8020 lb<br/>1649 lb<br/>2357 lb<br/>4716 lb<br/>5<br/>5<br/>5<br/>5<br/>5<br/>6<br/>7<br/>8<br/>7<br/>8<br/>7<br/>8<br/>7<br/>8<br/>120 in<br/>25 in<br/>39°<br/>92 in<br/>98°<br/>78 in<br/>126 in<br/>126 in<br/>94 in<br/>64 in<br/>22 in</th> | Metric           3638 kg           3638 kg           3638 kg           748 kg           1069 kg           2139 kg           4008 mm           3038 mm           641 mm           39 °           2329 mm           98 °           1969 mm           3205 mm           559 mm           73 °           28 °           198 mm | Imperial<br>8020 lb<br>8020 lb<br>1649 lb<br>2357 lb<br>4716 lb<br>5<br>5<br>5<br>5<br>5<br>6<br>7<br>8<br>7<br>8<br>7<br>8<br>7<br>8<br>120 in<br>25 in<br>39°<br>92 in<br>98°<br>78 in<br>126 in<br>126 in<br>94 in<br>64 in<br>22 in |
|--------------------------------------------------------------------------------------------------------------------------------------------------------------------------------------------------------------------------------------------------------------------------------------------------------------------------------------------------------------------------------------------------------------------------------------------------------------------------------------------------------------------------------------------------------------------------------------------------------------------------------------------------------------------------------------------------------------------------------------------------------------------------------------------------------------------------------------------------------------------------------------------------------------------------------------------------------------------------------------------------------------------------------------------------------------------------------------------------------------------------------------------------------------------------------------------------------------------------------------------------------------------------------------------------------------------------------------------------------------------------------------------------------------------------------------------------------------------------------------------------------------------------------------------------------------------------------------------------------------------------------------------------------------------------------------------------------------------------------------------------------------|----------------------------------------------------------------------------------------------------------------------------------------------------------------------------------------------------------------------------------------------------------------------------------------------------------------------------|-----------------------------------------------------------------------------------------------------------------------------------------------------------------------------------------------------------------------------------------|
| Unladen weightOperating Capacity at 35% Tipping LoadOperating Capacity At 50% Tipping LoadTipping capacityWeight and dimensionsOverall Operating Height - Fully Raisedh27Height to Hinge Pin - Fully RaisedDump reach - Full heightr6Dump angle at full heighta55Dump Height - Fully Raisedh29Maximum Rollback Angle - Fully Raiseda4Overall leight to top of ROPSh177Overall Length without Bucket11Specified Heightr4Dump angle at specified heighta17                                                                                                                                                                                                                                                                                                                                                                                                                                                                                                                                                                                                                                                                                                                                                                                                                                                                                                                                                                                                                                                                                                                                                                                                                                                                                                     | 3638 kg<br>748 kg<br>1069 kg<br>2139 kg<br>4008 mm<br>3038 mm<br>641 mm<br>39 °<br>2329 mm<br>98 °<br>1969 mm<br>3205 mm<br>2393 mm<br>1638 mm<br>1638 mm<br>559 mm<br>73 °                                                                                                                                                | 8020 lb<br>1649 lb<br>2357 lb<br>4716 lb<br>158 in<br>120 in<br>25 in<br>39 °<br>92 in<br>98 °<br>78 in<br>126 in<br>94 in<br>64 in<br>22 in                                                                                            |
| Operating Capacity at 35% Tipping LoadOperating Capacity At 50% Tipping LoadTipping capacityWeight and dimensionsOverall Operating Height - Fully Raisedh27Height to Hinge Pin - Fully RaisedDump reach - Full heighta5Dump Height - Fully Raisedh29Maximum Rollback Angle - Fully Raiseda4Overall Height to top of ROPSh17Overall Length without Bucket11Specified Heightr4Dump angle at specified heighta17                                                                                                                                                                                                                                                                                                                                                                                                                                                                                                                                                                                                                                                                                                                                                                                                                                                                                                                                                                                                                                                                                                                                                                                                                                                                                                                                                | 748 kg<br>1069 kg<br>2139 kg<br>4008 mm<br>3038 mm<br>641 mm<br>641 mm<br>39 °<br>2329 mm<br>98 °<br>1969 mm<br>3205 mm<br>2393 mm<br>1638 mm<br>559 mm<br>73 °<br>28 °                                                                                                                                                    | 1649 lb<br>2357 lb<br>4716 lb<br>158 in<br>120 in<br>25 in<br>39 °<br>92 in<br>98 °<br>78 in<br>126 in<br>94 in<br>64 in<br>22 in                                                                                                       |
| Operating Capacity At 50% Tipping Load         Tipping capacity         Weight and dimensions         Overall Operating Height - Fully Raised         h27         Height to Hinge Pin – Fully Raised         Dump reach - Full height         Dump angle at full height         Dump Height - Fully Raised         Maximum Rollback Angle - Fully Raised         Overall Height to top of ROPS         Matin Specified Height         Specified Height         Haight         Specified Height         Haight         Maximum angle at specified height         All         Overall Length without Bucket         I1         Specified Height         Haight         Maximum angle at specified height                                                                                                                                                                                                                                                                                                                                                                                                                                                                                                                                                                                                                                                                                                                                                                                                                                                                                                                                                                                                                                                       | 1069 kg<br>2139 kg<br>4008 mm<br>3038 mm<br>641 mm<br>39 °<br>2329 mm<br>98 °<br>1969 mm<br>3205 mm<br>2393 mm<br>1638 mm<br>559 mm<br>73 °<br>28 °                                                                                                                                                                        | 2357 lb<br>4716 lb<br>158 in<br>120 in<br>25 in<br>39 °<br>92 in<br>98 °<br>78 in<br>126 in<br>94 in<br>64 in<br>22 in                                                                                                                  |
| Tipping capacity         Weight and dimensions         Overall Operating Height - Fully Raised         h27         Height to Hinge Pin – Fully Raised         Dump reach - Full height         Dump angle at full height         Dump Height - Fully Raised         Maximum Rollback Angle - Fully Raised         Overall Height to top of ROPS         Maximum Rollback Angle - Fully Raised         Overall Height with bucket         116         Overall Length without Bucket         111         Specified Height         Ma31         Reach at Specified Height         At pump angle at specified height                                                                                                                                                                                                                                                                                                                                                                                                                                                                                                                                                                                                                                                                                                                                                                                                                                                                                                                                                                                                                                                                                                                                             | 2139 kg<br>4008 mm<br>3038 mm<br>641 mm<br>39 °<br>2329 mm<br>98 °<br>1969 mm<br>3205 mm<br>2393 mm<br>1638 mm<br>559 mm<br>73 °<br>28 °                                                                                                                                                                                   | 4716 lb<br>158 in<br>120 in<br>25 in<br>39 °<br>92 in<br>98 °<br>78 in<br>126 in<br>94 in<br>64 in<br>22 in                                                                                                                             |
| Weight and dimensions         Overall Operating Height - Fully Raised       h27         Height to Hinge Pin – Fully Raised       h28         Dump reach - Full height       r6         Dump angle at full height       a55         Dump Height - Fully Raised       h29         Maximum Rollback Angle - Fully Raised       a4         Overall Height to top of ROPS       h17         Overall Length with bucket       116         Overall Length without Bucket       11         Specified Height       h31         Reach at Specified Height       r4         Dump angle at specified height       a17                                                                                                                                                                                                                                                                                                                                                                                                                                                                                                                                                                                                                                                                                                                                                                                                                                                                                                                                                                                                                                                                                                                                                    | 4008 mm<br>3038 mm<br>641 mm<br>39 °<br>2329 mm<br>98 °<br>1969 mm<br>3205 mm<br>2393 mm<br>1638 mm<br>559 mm<br>73 °<br>28 °                                                                                                                                                                                              | 158 in<br>120 in<br>25 in<br>39 °<br>92 in<br>98 °<br>78 in<br>126 in<br>94 in<br>64 in<br>22 in                                                                                                                                        |
| Overall Operating Height - Fully Raisedh27Height to Hinge Pin - Fully Raisedh28Dump reach - Full heightr6Dump angle at full heighta5Dump Height - Fully Raisedh29Maximum Rollback Angle - Fully Raiseda4Overall Height to top of ROPSh17Overall Length with bucket116Overall Length without Bucket11Specified Heighth31Reach at Specified Heightr4Dump angle at specified heighta17                                                                                                                                                                                                                                                                                                                                                                                                                                                                                                                                                                                                                                                                                                                                                                                                                                                                                                                                                                                                                                                                                                                                                                                                                                                                                                                                                                          | 3038 mm<br>641 mm<br>39 °<br>2329 mm<br>98 °<br>1969 mm<br>3205 mm<br>2393 mm<br>1638 mm<br>559 mm<br>73 °<br>28 °                                                                                                                                                                                                         | 120 in<br>25 in<br>39 °<br>92 in<br>98 °<br>78 in<br>126 in<br>94 in<br>64 in<br>22 in                                                                                                                                                  |
| Height to Hinge Pin – Fully Raisedh28Dump reach - Full heightr6Dump angle at full heighta5Dump Height - Fully Raisedh29Maximum Rollback Angle - Fully Raiseda4Overall Height to top of ROPSh17Overall length with bucket116Overall Length without Bucket11Specified Heighth31Reach at Specified Heightr4Dump angle at specified heighta17                                                                                                                                                                                                                                                                                                                                                                                                                                                                                                                                                                                                                                                                                                                                                                                                                                                                                                                                                                                                                                                                                                                                                                                                                                                                                                                                                                                                                    | 3038 mm<br>641 mm<br>39 °<br>2329 mm<br>98 °<br>1969 mm<br>3205 mm<br>2393 mm<br>1638 mm<br>559 mm<br>73 °<br>28 °                                                                                                                                                                                                         | 120 in<br>25 in<br>39 °<br>92 in<br>98 °<br>78 in<br>126 in<br>94 in<br>64 in<br>22 in                                                                                                                                                  |
| Dump reach - Full heightr6Dump angle at full heighta5Dump Height - Fully Raisedh29Maximum Rollback Angle - Fully Raiseda4Overall Height to top of ROPSh17Overall length with bucket116Overall Length without Bucket11Specified Heighth31Reach at Specified Heightr4Dump angle at specified heighta17                                                                                                                                                                                                                                                                                                                                                                                                                                                                                                                                                                                                                                                                                                                                                                                                                                                                                                                                                                                                                                                                                                                                                                                                                                                                                                                                                                                                                                                         | 641 mm<br>39 °<br>2329 mm<br>98 °<br>1969 mm<br>3205 mm<br>2393 mm<br>1638 mm<br>559 mm<br>73 °<br>28 °                                                                                                                                                                                                                    | 25 in<br>39 °<br>92 in<br>98 °<br>78 in<br>126 in<br>94 in<br>64 in<br>22 in                                                                                                                                                            |
| Dump angle at full heighta5Dump Height - Fully Raisedh29Maximum Rollback Angle - Fully Raiseda4Overall Height to top of ROPSh17Overall length with bucket116Overall Length without Bucket11Specified Heighth31Reach at Specified Heightr4Dump angle at specified heighta17                                                                                                                                                                                                                                                                                                                                                                                                                                                                                                                                                                                                                                                                                                                                                                                                                                                                                                                                                                                                                                                                                                                                                                                                                                                                                                                                                                                                                                                                                   | 39 °<br>2329 mm<br>98 °<br>1969 mm<br>3205 mm<br>2393 mm<br>1638 mm<br>559 mm<br>73 °<br>28 °                                                                                                                                                                                                                              | 39 °<br>92 in<br>98 °<br>78 in<br>126 in<br>94 in<br>64 in<br>22 in                                                                                                                                                                     |
| Dump Height - Fully Raised     h29       Maximum Rollback Angle - Fully Raised     a4       Overall Height to top of ROPS     h17       Overall length with bucket     116       Overall Length without Bucket     11       Specified Height     h31       Reach at Specified Height     r4       Dump angle at specified height     a17                                                                                                                                                                                                                                                                                                                                                                                                                                                                                                                                                                                                                                                                                                                                                                                                                                                                                                                                                                                                                                                                                                                                                                                                                                                                                                                                                                                                                     | 2329 mm<br>98 °<br>1969 mm<br>3205 mm<br>2393 mm<br>1638 mm<br>559 mm<br>73 °<br>28 °                                                                                                                                                                                                                                      | 92 in<br>98 °<br>78 in<br>126 in<br>94 in<br>64 in<br>22 in                                                                                                                                                                             |
| Maximum Rollback Angle - Fully Raised     a4       Overall Height to top of ROPS     h17       Overall length with bucket     116       Overall Length without Bucket     11       Specified Height     h31       Reach at Specified Height     r4       Dump angle at specified height     a17                                                                                                                                                                                                                                                                                                                                                                                                                                                                                                                                                                                                                                                                                                                                                                                                                                                                                                                                                                                                                                                                                                                                                                                                                                                                                                                                                                                                                                                              | 98 °<br>1969 mm<br>3205 mm<br>2393 mm<br>1638 mm<br>559 mm<br>73 °<br>28 °                                                                                                                                                                                                                                                 | 98 °<br>78 in<br>126 in<br>94 in<br>64 in<br>22 in                                                                                                                                                                                      |
| Overall Height to top of ROPS     h17       Overall length with bucket     l16       Overall Length without Bucket     l1       Specified Height     h31       Reach at Specified Height     r4       Dump angle at specified height     a17                                                                                                                                                                                                                                                                                                                                                                                                                                                                                                                                                                                                                                                                                                                                                                                                                                                                                                                                                                                                                                                                                                                                                                                                                                                                                                                                                                                                                                                                                                                 | 1969 mm<br>3205 mm<br>2393 mm<br>1638 mm<br>559 mm<br>73 °<br>28 °                                                                                                                                                                                                                                                         | 78 in<br>126 in<br>94 in<br>64 in<br>22 in                                                                                                                                                                                              |
| Overall length with bucket     116       Overall Length without Bucket     11       Specified Height     h31       Reach at Specified Height     r4       Dump angle at specified height     a17                                                                                                                                                                                                                                                                                                                                                                                                                                                                                                                                                                                                                                                                                                                                                                                                                                                                                                                                                                                                                                                                                                                                                                                                                                                                                                                                                                                                                                                                                                                                                             | 3205 mm<br>2393 mm<br>1638 mm<br>559 mm<br>73 °<br>28 °                                                                                                                                                                                                                                                                    | 126 in<br>94 in<br>64 in<br>22 in                                                                                                                                                                                                       |
| Overall Length without Bucket     11       Specified Height     h31       Reach at Specified Height     r4       Dump angle at specified height     a17                                                                                                                                                                                                                                                                                                                                                                                                                                                                                                                                                                                                                                                                                                                                                                                                                                                                                                                                                                                                                                                                                                                                                                                                                                                                                                                                                                                                                                                                                                                                                                                                      | 2393 mm<br>1638 mm<br>559 mm<br>73 °<br>28 °                                                                                                                                                                                                                                                                               | 94 in<br>64 in<br>22 in                                                                                                                                                                                                                 |
| Specified Height     h31       Reach at Specified Height     r4       Dump angle at specified height     a17                                                                                                                                                                                                                                                                                                                                                                                                                                                                                                                                                                                                                                                                                                                                                                                                                                                                                                                                                                                                                                                                                                                                                                                                                                                                                                                                                                                                                                                                                                                                                                                                                                                 | 1638 mm<br>559 mm<br>73 °<br>28 °                                                                                                                                                                                                                                                                                          | 64 in<br>22 in                                                                                                                                                                                                                          |
| Reach at Specified Height     r4       Dump angle at specified height     a17                                                                                                                                                                                                                                                                                                                                                                                                                                                                                                                                                                                                                                                                                                                                                                                                                                                                                                                                                                                                                                                                                                                                                                                                                                                                                                                                                                                                                                                                                                                                                                                                                                                                                | 559 mm<br>73 °<br>28 °                                                                                                                                                                                                                                                                                                     | 22 in                                                                                                                                                                                                                                   |
| Dump angle at specified height a17                                                                                                                                                                                                                                                                                                                                                                                                                                                                                                                                                                                                                                                                                                                                                                                                                                                                                                                                                                                                                                                                                                                                                                                                                                                                                                                                                                                                                                                                                                                                                                                                                                                                                                                           | 73 °<br>28 °                                                                                                                                                                                                                                                                                                               |                                                                                                                                                                                                                                         |
| Dump angle at specified height a17                                                                                                                                                                                                                                                                                                                                                                                                                                                                                                                                                                                                                                                                                                                                                                                                                                                                                                                                                                                                                                                                                                                                                                                                                                                                                                                                                                                                                                                                                                                                                                                                                                                                                                                           | 28 °                                                                                                                                                                                                                                                                                                                       |                                                                                                                                                                                                                                         |
|                                                                                                                                                                                                                                                                                                                                                                                                                                                                                                                                                                                                                                                                                                                                                                                                                                                                                                                                                                                                                                                                                                                                                                                                                                                                                                                                                                                                                                                                                                                                                                                                                                                                                                                                                              |                                                                                                                                                                                                                                                                                                                            | 73 °                                                                                                                                                                                                                                    |
|                                                                                                                                                                                                                                                                                                                                                                                                                                                                                                                                                                                                                                                                                                                                                                                                                                                                                                                                                                                                                                                                                                                                                                                                                                                                                                                                                                                                                                                                                                                                                                                                                                                                                                                                                              |                                                                                                                                                                                                                                                                                                                            | 28 °                                                                                                                                                                                                                                    |
| Carry Position d5                                                                                                                                                                                                                                                                                                                                                                                                                                                                                                                                                                                                                                                                                                                                                                                                                                                                                                                                                                                                                                                                                                                                                                                                                                                                                                                                                                                                                                                                                                                                                                                                                                                                                                                                            | 130 11111                                                                                                                                                                                                                                                                                                                  | 8 in                                                                                                                                                                                                                                    |
| Maximum Rollback Angle at Carry Position a14                                                                                                                                                                                                                                                                                                                                                                                                                                                                                                                                                                                                                                                                                                                                                                                                                                                                                                                                                                                                                                                                                                                                                                                                                                                                                                                                                                                                                                                                                                                                                                                                                                                                                                                 | 28 °                                                                                                                                                                                                                                                                                                                       | 28 °                                                                                                                                                                                                                                    |
| Digging Position h32                                                                                                                                                                                                                                                                                                                                                                                                                                                                                                                                                                                                                                                                                                                                                                                                                                                                                                                                                                                                                                                                                                                                                                                                                                                                                                                                                                                                                                                                                                                                                                                                                                                                                                                                         | 53 mm                                                                                                                                                                                                                                                                                                                      | 2 in                                                                                                                                                                                                                                    |
| Angle of Departure with STD Counterweight                                                                                                                                                                                                                                                                                                                                                                                                                                                                                                                                                                                                                                                                                                                                                                                                                                                                                                                                                                                                                                                                                                                                                                                                                                                                                                                                                                                                                                                                                                                                                                                                                                                                                                                    | 28 °                                                                                                                                                                                                                                                                                                                       | 28 °                                                                                                                                                                                                                                    |
| Ground clearance m4                                                                                                                                                                                                                                                                                                                                                                                                                                                                                                                                                                                                                                                                                                                                                                                                                                                                                                                                                                                                                                                                                                                                                                                                                                                                                                                                                                                                                                                                                                                                                                                                                                                                                                                                          | 185 mm                                                                                                                                                                                                                                                                                                                     | 7 in                                                                                                                                                                                                                                    |
| Track gauge b10                                                                                                                                                                                                                                                                                                                                                                                                                                                                                                                                                                                                                                                                                                                                                                                                                                                                                                                                                                                                                                                                                                                                                                                                                                                                                                                                                                                                                                                                                                                                                                                                                                                                                                                                              | 1356 mm                                                                                                                                                                                                                                                                                                                    | 53 in                                                                                                                                                                                                                                   |
| Track Shoe Width b20                                                                                                                                                                                                                                                                                                                                                                                                                                                                                                                                                                                                                                                                                                                                                                                                                                                                                                                                                                                                                                                                                                                                                                                                                                                                                                                                                                                                                                                                                                                                                                                                                                                                                                                                         | 320 mm                                                                                                                                                                                                                                                                                                                     | 13 in                                                                                                                                                                                                                                   |
| Crawler base y2                                                                                                                                                                                                                                                                                                                                                                                                                                                                                                                                                                                                                                                                                                                                                                                                                                                                                                                                                                                                                                                                                                                                                                                                                                                                                                                                                                                                                                                                                                                                                                                                                                                                                                                                              | 1265 mm                                                                                                                                                                                                                                                                                                                    | 50 in                                                                                                                                                                                                                                   |
| Overall width less bucket b1                                                                                                                                                                                                                                                                                                                                                                                                                                                                                                                                                                                                                                                                                                                                                                                                                                                                                                                                                                                                                                                                                                                                                                                                                                                                                                                                                                                                                                                                                                                                                                                                                                                                                                                                 | 1676 mm                                                                                                                                                                                                                                                                                                                    | 66 in                                                                                                                                                                                                                                   |
| Bucket Width e1                                                                                                                                                                                                                                                                                                                                                                                                                                                                                                                                                                                                                                                                                                                                                                                                                                                                                                                                                                                                                                                                                                                                                                                                                                                                                                                                                                                                                                                                                                                                                                                                                                                                                                                                              | 1676 mm                                                                                                                                                                                                                                                                                                                    | 66 in                                                                                                                                                                                                                                   |
|                                                                                                                                                                                                                                                                                                                                                                                                                                                                                                                                                                                                                                                                                                                                                                                                                                                                                                                                                                                                                                                                                                                                                                                                                                                                                                                                                                                                                                                                                                                                                                                                                                                                                                                                                              | 1979 mm                                                                                                                                                                                                                                                                                                                    | 78 in                                                                                                                                                                                                                                   |
|                                                                                                                                                                                                                                                                                                                                                                                                                                                                                                                                                                                                                                                                                                                                                                                                                                                                                                                                                                                                                                                                                                                                                                                                                                                                                                                                                                                                                                                                                                                                                                                                                                                                                                                                                              |                                                                                                                                                                                                                                                                                                                            | 57 in                                                                                                                                                                                                                                   |
| Clearance Circle - Rear wa1                                                                                                                                                                                                                                                                                                                                                                                                                                                                                                                                                                                                                                                                                                                                                                                                                                                                                                                                                                                                                                                                                                                                                                                                                                                                                                                                                                                                                                                                                                                                                                                                                                                                                                                                  | 1440 mm<br>62 °                                                                                                                                                                                                                                                                                                            | 62 °                                                                                                                                                                                                                                    |
| Maximum rollback at specified height                                                                                                                                                                                                                                                                                                                                                                                                                                                                                                                                                                                                                                                                                                                                                                                                                                                                                                                                                                                                                                                                                                                                                                                                                                                                                                                                                                                                                                                                                                                                                                                                                                                                                                                         | 02<br>90 °                                                                                                                                                                                                                                                                                                                 | 62<br>90 °                                                                                                                                                                                                                              |
| Angle of Approach a3                                                                                                                                                                                                                                                                                                                                                                                                                                                                                                                                                                                                                                                                                                                                                                                                                                                                                                                                                                                                                                                                                                                                                                                                                                                                                                                                                                                                                                                                                                                                                                                                                                                                                                                                         |                                                                                                                                                                                                                                                                                                                            |                                                                                                                                                                                                                                         |
| Grouser Height                                                                                                                                                                                                                                                                                                                                                                                                                                                                                                                                                                                                                                                                                                                                                                                                                                                                                                                                                                                                                                                                                                                                                                                                                                                                                                                                                                                                                                                                                                                                                                                                                                                                                                                                               | 25 mm                                                                                                                                                                                                                                                                                                                      | 0.98 in                                                                                                                                                                                                                                 |
| Track Type / Track Rollers / Roller Type Performances                                                                                                                                                                                                                                                                                                                                                                                                                                                                                                                                                                                                                                                                                                                                                                                                                                                                                                                                                                                                                                                                                                                                                                                                                                                                                                                                                                                                                                                                                                                                                                                                                                                                                                        | Rubber / 3 / Steel                                                                                                                                                                                                                                                                                                         | Rubber / 3 / Steel                                                                                                                                                                                                                      |
| Ground Speed - Single Speed                                                                                                                                                                                                                                                                                                                                                                                                                                                                                                                                                                                                                                                                                                                                                                                                                                                                                                                                                                                                                                                                                                                                                                                                                                                                                                                                                                                                                                                                                                                                                                                                                                                                                                                                  | 10.50 km/h                                                                                                                                                                                                                                                                                                                 | 7 mph                                                                                                                                                                                                                                   |
| Ground Speed - Two Speed                                                                                                                                                                                                                                                                                                                                                                                                                                                                                                                                                                                                                                                                                                                                                                                                                                                                                                                                                                                                                                                                                                                                                                                                                                                                                                                                                                                                                                                                                                                                                                                                                                                                                                                                     | 16.10 km/h                                                                                                                                                                                                                                                                                                                 | 10 mph                                                                                                                                                                                                                                  |
| Drawbar Pull/Tractive Effort                                                                                                                                                                                                                                                                                                                                                                                                                                                                                                                                                                                                                                                                                                                                                                                                                                                                                                                                                                                                                                                                                                                                                                                                                                                                                                                                                                                                                                                                                                                                                                                                                                                                                                                                 | 4345 kg                                                                                                                                                                                                                                                                                                                    | 9579 lb                                                                                                                                                                                                                                 |
|                                                                                                                                                                                                                                                                                                                                                                                                                                                                                                                                                                                                                                                                                                                                                                                                                                                                                                                                                                                                                                                                                                                                                                                                                                                                                                                                                                                                                                                                                                                                                                                                                                                                                                                                                              | 4343 kg<br>1919 kg                                                                                                                                                                                                                                                                                                         | 4231 lb                                                                                                                                                                                                                                 |
| Bucket Breakout - Tilt Cylinder                                                                                                                                                                                                                                                                                                                                                                                                                                                                                                                                                                                                                                                                                                                                                                                                                                                                                                                                                                                                                                                                                                                                                                                                                                                                                                                                                                                                                                                                                                                                                                                                                                                                                                                              |                                                                                                                                                                                                                                                                                                                            | 5060 lb                                                                                                                                                                                                                                 |
| Bucket Breakout - Lift Cylinder                                                                                                                                                                                                                                                                                                                                                                                                                                                                                                                                                                                                                                                                                                                                                                                                                                                                                                                                                                                                                                                                                                                                                                                                                                                                                                                                                                                                                                                                                                                                                                                                                                                                                                                              | 2295 kg                                                                                                                                                                                                                                                                                                                    | 5060 lb                                                                                                                                                                                                                                 |
| Engine                                                                                                                                                                                                                                                                                                                                                                                                                                                                                                                                                                                                                                                                                                                                                                                                                                                                                                                                                                                                                                                                                                                                                                                                                                                                                                                                                                                                                                                                                                                                                                                                                                                                                                                                                       | Manuar                                                                                                                                                                                                                                                                                                                     | Yanmar                                                                                                                                                                                                                                  |
| Engine brand                                                                                                                                                                                                                                                                                                                                                                                                                                                                                                                                                                                                                                                                                                                                                                                                                                                                                                                                                                                                                                                                                                                                                                                                                                                                                                                                                                                                                                                                                                                                                                                                                                                                                                                                                 | Yanmar                                                                                                                                                                                                                                                                                                                     |                                                                                                                                                                                                                                         |
| Engine model                                                                                                                                                                                                                                                                                                                                                                                                                                                                                                                                                                                                                                                                                                                                                                                                                                                                                                                                                                                                                                                                                                                                                                                                                                                                                                                                                                                                                                                                                                                                                                                                                                                                                                                                                 | 4TNV98C-NMS2                                                                                                                                                                                                                                                                                                               | 4TNV98C-NMS2                                                                                                                                                                                                                            |
| Motor Type                                                                                                                                                                                                                                                                                                                                                                                                                                                                                                                                                                                                                                                                                                                                                                                                                                                                                                                                                                                                                                                                                                                                                                                                                                                                                                                                                                                                                                                                                                                                                                                                                                                                                                                                                   | Radial Piston                                                                                                                                                                                                                                                                                                              | Radial Piston                                                                                                                                                                                                                           |
| Gross Power / Power                                                                                                                                                                                                                                                                                                                                                                                                                                                                                                                                                                                                                                                                                                                                                                                                                                                                                                                                                                                                                                                                                                                                                                                                                                                                                                                                                                                                                                                                                                                                                                                                                                                                                                                                          | 51.70 kW @ 2500 rpm                                                                                                                                                                                                                                                                                                        | 51.70 kW @ 2500 rpm                                                                                                                                                                                                                     |
| Net Power / Power                                                                                                                                                                                                                                                                                                                                                                                                                                                                                                                                                                                                                                                                                                                                                                                                                                                                                                                                                                                                                                                                                                                                                                                                                                                                                                                                                                                                                                                                                                                                                                                                                                                                                                                                            | 51 kW / 2500 rpm                                                                                                                                                                                                                                                                                                           | 51 kW / 2500 rpm                                                                                                                                                                                                                        |
| Max. torque                                                                                                                                                                                                                                                                                                                                                                                                                                                                                                                                                                                                                                                                                                                                                                                                                                                                                                                                                                                                                                                                                                                                                                                                                                                                                                                                                                                                                                                                                                                                                                                                                                                                                                                                                  | 241 Nm                                                                                                                                                                                                                                                                                                                     | 178 ft/lbs                                                                                                                                                                                                                              |
| I.C. Engine power rating                                                                                                                                                                                                                                                                                                                                                                                                                                                                                                                                                                                                                                                                                                                                                                                                                                                                                                                                                                                                                                                                                                                                                                                                                                                                                                                                                                                                                                                                                                                                                                                                                                                                                                                                     | 69.30 Hp                                                                                                                                                                                                                                                                                                                   | 69.30 Hp                                                                                                                                                                                                                                |
| Battery voltage                                                                                                                                                                                                                                                                                                                                                                                                                                                                                                                                                                                                                                                                                                                                                                                                                                                                                                                                                                                                                                                                                                                                                                                                                                                                                                                                                                                                                                                                                                                                                                                                                                                                                                                                              | 12 V                                                                                                                                                                                                                                                                                                                       | 12 V                                                                                                                                                                                                                                    |
| Cold Cranking Amps at Temperature (CCA)                                                                                                                                                                                                                                                                                                                                                                                                                                                                                                                                                                                                                                                                                                                                                                                                                                                                                                                                                                                                                                                                                                                                                                                                                                                                                                                                                                                                                                                                                                                                                                                                                                                                                                                      | 950 A                                                                                                                                                                                                                                                                                                                      | 950 A                                                                                                                                                                                                                                   |
| Alternator - Voltage / Ampere                                                                                                                                                                                                                                                                                                                                                                                                                                                                                                                                                                                                                                                                                                                                                                                                                                                                                                                                                                                                                                                                                                                                                                                                                                                                                                                                                                                                                                                                                                                                                                                                                                                                                                                                | 12 V / 100 A                                                                                                                                                                                                                                                                                                               | 12 V / 100 A                                                                                                                                                                                                                            |
| Hydraulics                                                                                                                                                                                                                                                                                                                                                                                                                                                                                                                                                                                                                                                                                                                                                                                                                                                                                                                                                                                                                                                                                                                                                                                                                                                                                                                                                                                                                                                                                                                                                                                                                                                                                                                                                   |                                                                                                                                                                                                                                                                                                                            |                                                                                                                                                                                                                                         |
| Standard flow - Auxiliary hydraulics                                                                                                                                                                                                                                                                                                                                                                                                                                                                                                                                                                                                                                                                                                                                                                                                                                                                                                                                                                                                                                                                                                                                                                                                                                                                                                                                                                                                                                                                                                                                                                                                                                                                                                                         | 71 l/min                                                                                                                                                                                                                                                                                                                   | 19 US gpm                                                                                                                                                                                                                               |
| Tank capacities                                                                                                                                                                                                                                                                                                                                                                                                                                                                                                                                                                                                                                                                                                                                                                                                                                                                                                                                                                                                                                                                                                                                                                                                                                                                                                                                                                                                                                                                                                                                                                                                                                                                                                                                              |                                                                                                                                                                                                                                                                                                                            |                                                                                                                                                                                                                                         |
| Oil Pan Capacity                                                                                                                                                                                                                                                                                                                                                                                                                                                                                                                                                                                                                                                                                                                                                                                                                                                                                                                                                                                                                                                                                                                                                                                                                                                                                                                                                                                                                                                                                                                                                                                                                                                                                                                                             | 91                                                                                                                                                                                                                                                                                                                         | 2 US gal                                                                                                                                                                                                                                |
| Hydraulic tank capacity                                                                                                                                                                                                                                                                                                                                                                                                                                                                                                                                                                                                                                                                                                                                                                                                                                                                                                                                                                                                                                                                                                                                                                                                                                                                                                                                                                                                                                                                                                                                                                                                                                                                                                                                      | 39                                                                                                                                                                                                                                                                                                                         | 10 US gal                                                                                                                                                                                                                               |
| Fuel tank                                                                                                                                                                                                                                                                                                                                                                                                                                                                                                                                                                                                                                                                                                                                                                                                                                                                                                                                                                                                                                                                                                                                                                                                                                                                                                                                                                                                                                                                                                                                                                                                                                                                                                                                                    | 62.50 I                                                                                                                                                                                                                                                                                                                    | 17 US gal                                                                                                                                                                                                                               |
| Coolant system capacity                                                                                                                                                                                                                                                                                                                                                                                                                                                                                                                                                                                                                                                                                                                                                                                                                                                                                                                                                                                                                                                                                                                                                                                                                                                                                                                                                                                                                                                                                                                                                                                                                                                                                                                                      | 12.90 l                                                                                                                                                                                                                                                                                                                    | 3 US gal                                                                                                                                                                                                                                |
| Displacement / Number of cylinders                                                                                                                                                                                                                                                                                                                                                                                                                                                                                                                                                                                                                                                                                                                                                                                                                                                                                                                                                                                                                                                                                                                                                                                                                                                                                                                                                                                                                                                                                                                                                                                                                                                                                                                           | 3.30 I / 4                                                                                                                                                                                                                                                                                                                 | 0.87 US gal / 4                                                                                                                                                                                                                         |
| Miscellaneous                                                                                                                                                                                                                                                                                                                                                                                                                                                                                                                                                                                                                                                                                                                                                                                                                                                                                                                                                                                                                                                                                                                                                                                                                                                                                                                                                                                                                                                                                                                                                                                                                                                                                                                                                |                                                                                                                                                                                                                                                                                                                            |                                                                                                                                                                                                                                         |
| Ground Pressure                                                                                                                                                                                                                                                                                                                                                                                                                                                                                                                                                                                                                                                                                                                                                                                                                                                                                                                                                                                                                                                                                                                                                                                                                                                                                                                                                                                                                                                                                                                                                                                                                                                                                                                                              | 0.45 bar                                                                                                                                                                                                                                                                                                                   | 7 PSI                                                                                                                                                                                                                                   |