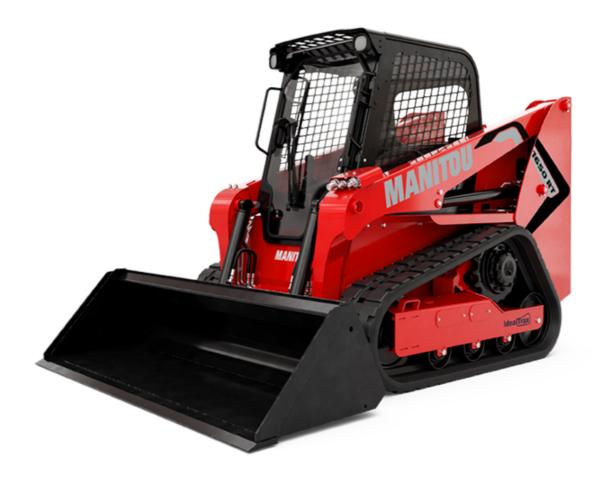

Technical sheet :

| CapacitiesOperating WeightUnladen weightOperating Capacity at 35% Tipping LoadOperating Capacity At 50% Tipping LoadTipping capacity At 50% Tipping LoadWeight and dimensionsOverall Operating Height - Fully RaisedNameDump reach - Full heightDump reach - Full heightDump angle at full heightDump Height - Fully RaisedAt Overall Height to pof ROPSOverall Length with bucketI11Specified HeightSpecified HeightDump angle at specified heightAt Specified HeightAt Specified HeightDump angle at specified heightAt Specified Height </th <th>Metric           3638 kg           3638 kg           3638 kg           748 kg           1069 kg           2139 kg           4008 mm           3038 mm           641 mm           39 °           2329 mm           98 °           1969 mm           3205 mm           559 mm           73 °           28 °           198 mm</th> <th>Imperial<br/>8020 lb<br/>8020 lb<br/>1649 lb<br/>2357 lb<br/>4716 lb<br/>5<br/>5<br/>5<br/>5<br/>5<br/>6<br/>7<br/>8<br/>7<br/>8<br/>7<br/>8<br/>7<br/>8<br/>120 in<br/>25 in<br/>39°<br/>92 in<br/>98°<br/>78 in<br/>126 in<br/>126 in<br/>94 in<br/>64 in<br/>22 in</th> | Metric           3638 kg           3638 kg           3638 kg           748 kg           1069 kg           2139 kg           4008 mm           3038 mm           641 mm           39 °           2329 mm           98 °           1969 mm           3205 mm           559 mm           73 °           28 °           198 mm | Imperial<br>8020 lb<br>8020 lb<br>1649 lb<br>2357 lb<br>4716 lb<br>5<br>5<br>5<br>5<br>5<br>6<br>7<br>8<br>7<br>8<br>7<br>8<br>7<br>8<br>120 in<br>25 in<br>39°<br>92 in<br>98°<br>78 in<br>126 in<br>126 in<br>94 in<br>64 in<br>22 in |
|--------------------------------------------------------------------------------------------------------------------------------------------------------------------------------------------------------------------------------------------------------------------------------------------------------------------------------------------------------------------------------------------------------------------------------------------------------------------------------------------------------------------------------------------------------------------------------------------------------------------------------------------------------------------------------------------------------------------------------------------------------------------------------------------------------------------------------------------------------------------------------------------------------------------------------------------------------------------------------------------------------------------------------------------------------------------------------------------------------------------------------------------------------------------------------------------------------------------------------------------------------------------------------------------------------------------------------------------------------------------------------------------------------------------------------------------------------------------------------------------------------------------------------------------------------------------------------------------------------------------------------------------------------------------------------------------------------------------------------------------------------------|----------------------------------------------------------------------------------------------------------------------------------------------------------------------------------------------------------------------------------------------------------------------------------------------------------------------------|-----------------------------------------------------------------------------------------------------------------------------------------------------------------------------------------------------------------------------------------|
| Unladen weightOperating Capacity at 35% Tipping LoadOperating Capacity At 50% Tipping LoadTipping capacityWeight and dimensionsOverall Operating Height - Fully Raisedh27Height to Hinge Pin - Fully RaisedDump reach - Full heightr6Dump angle at full heighta55Dump Height - Fully Raisedh29Maximum Rollback Angle - Fully Raiseda4Overall leight to top of ROPSh177Overall Length without Bucket11Specified Heightr4Dump angle at specified heighta17                                                                                                                                                                                                                                                                                                                                                                                                                                                                                                                                                                                                                                                                                                                                                                                                                                                                                                                                                                                                                                                                                                                                                                                                                                                                                                     | 3638 kg<br>748 kg<br>1069 kg<br>2139 kg<br>4008 mm<br>3038 mm<br>641 mm<br>39 °<br>2329 mm<br>98 °<br>1969 mm<br>3205 mm<br>2393 mm<br>1638 mm<br>1638 mm<br>559 mm<br>73 °                                                                                                                                                | 8020 lb<br>1649 lb<br>2357 lb<br>4716 lb<br>158 in<br>120 in<br>25 in<br>39 °<br>92 in<br>98 °<br>78 in<br>126 in<br>94 in<br>64 in<br>22 in                                                                                            |
| Operating Capacity at 35% Tipping LoadOperating Capacity At 50% Tipping LoadTipping capacityWeight and dimensionsOverall Operating Height - Fully Raisedh27Height to Hinge Pin - Fully RaisedDump reach - Full heighta5Dump Height - Fully Raisedh29Maximum Rollback Angle - Fully Raiseda4Overall Height to top of ROPSh17Overall Length without Bucket11Specified Heightr4Dump angle at specified heighta17                                                                                                                                                                                                                                                                                                                                                                                                                                                                                                                                                                                                                                                                                                                                                                                                                                                                                                                                                                                                                                                                                                                                                                                                                                                                                                                                                | 748 kg<br>1069 kg<br>2139 kg<br>4008 mm<br>3038 mm<br>641 mm<br>641 mm<br>39 °<br>2329 mm<br>98 °<br>1969 mm<br>3205 mm<br>2393 mm<br>1638 mm<br>559 mm<br>73 °<br>28 °                                                                                                                                                    | 1649 lb<br>2357 lb<br>4716 lb<br>158 in<br>120 in<br>25 in<br>39 °<br>92 in<br>98 °<br>78 in<br>126 in<br>94 in<br>64 in<br>22 in                                                                                                       |
| Operating Capacity At 50% Tipping Load         Tipping capacity         Weight and dimensions         Overall Operating Height - Fully Raised         h27         Height to Hinge Pin – Fully Raised         Dump reach - Full height         Dump angle at full height         Dump Height - Fully Raised         Maximum Rollback Angle - Fully Raised         Overall Height to top of ROPS         Matin Specified Height         Specified Height         Haight         Specified Height         Haight         Maximum angle at specified height         All         Overall Length without Bucket         I1         Specified Height         Haight         Maximum angle at specified height                                                                                                                                                                                                                                                                                                                                                                                                                                                                                                                                                                                                                                                                                                                                                                                                                                                                                                                                                                                                                                                       | 1069 kg<br>2139 kg<br>4008 mm<br>3038 mm<br>641 mm<br>39 °<br>2329 mm<br>98 °<br>1969 mm<br>3205 mm<br>2393 mm<br>1638 mm<br>559 mm<br>73 °<br>28 °                                                                                                                                                                        | 2357 lb<br>4716 lb<br>158 in<br>120 in<br>25 in<br>39 °<br>92 in<br>98 °<br>78 in<br>126 in<br>94 in<br>64 in<br>22 in                                                                                                                  |
| Tipping capacity         Weight and dimensions         Overall Operating Height - Fully Raised         h27         Height to Hinge Pin – Fully Raised         Dump reach - Full height         Dump angle at full height         Dump Height - Fully Raised         Maximum Rollback Angle - Fully Raised         Overall Height to top of ROPS         Maximum Rollback Angle - Fully Raised         Overall Height with bucket         116         Overall Length without Bucket         111         Specified Height         Ma31         Reach at Specified Height         At pump angle at specified height                                                                                                                                                                                                                                                                                                                                                                                                                                                                                                                                                                                                                                                                                                                                                                                                                                                                                                                                                                                                                                                                                                                                             | 2139 kg<br>4008 mm<br>3038 mm<br>641 mm<br>39 °<br>2329 mm<br>98 °<br>1969 mm<br>3205 mm<br>2393 mm<br>1638 mm<br>559 mm<br>73 °<br>28 °                                                                                                                                                                                   | 4716 lb<br>158 in<br>120 in<br>25 in<br>39 °<br>92 in<br>98 °<br>78 in<br>126 in<br>94 in<br>64 in<br>22 in                                                                                                                             |
| Weight and dimensions         Overall Operating Height - Fully Raised       h27         Height to Hinge Pin – Fully Raised       h28         Dump reach - Full height       r6         Dump angle at full height       a55         Dump Height - Fully Raised       h29         Maximum Rollback Angle - Fully Raised       a4         Overall Height to top of ROPS       h17         Overall Length with bucket       116         Overall Length without Bucket       11         Specified Height       h31         Reach at Specified Height       r4         Dump angle at specified height       a17                                                                                                                                                                                                                                                                                                                                                                                                                                                                                                                                                                                                                                                                                                                                                                                                                                                                                                                                                                                                                                                                                                                                                    | 4008 mm<br>3038 mm<br>641 mm<br>39 °<br>2329 mm<br>98 °<br>1969 mm<br>3205 mm<br>2393 mm<br>1638 mm<br>559 mm<br>73 °<br>28 °                                                                                                                                                                                              | 158 in<br>120 in<br>25 in<br>39 °<br>92 in<br>98 °<br>78 in<br>126 in<br>94 in<br>64 in<br>22 in                                                                                                                                        |
| Overall Operating Height - Fully Raisedh27Height to Hinge Pin - Fully Raisedh28Dump reach - Full heightr6Dump angle at full heighta5Dump Height - Fully Raisedh29Maximum Rollback Angle - Fully Raiseda4Overall Height to top of ROPSh17Overall Length with bucket116Overall Length without Bucket11Specified Heighth31Reach at Specified Heightr4Dump angle at specified heighta17                                                                                                                                                                                                                                                                                                                                                                                                                                                                                                                                                                                                                                                                                                                                                                                                                                                                                                                                                                                                                                                                                                                                                                                                                                                                                                                                                                          | 3038 mm<br>641 mm<br>39 °<br>2329 mm<br>98 °<br>1969 mm<br>3205 mm<br>2393 mm<br>1638 mm<br>559 mm<br>73 °<br>28 °                                                                                                                                                                                                         | 120 in<br>25 in<br>39 °<br>92 in<br>98 °<br>78 in<br>126 in<br>94 in<br>64 in<br>22 in                                                                                                                                                  |
| Height to Hinge Pin – Fully Raisedh28Dump reach - Full heightr6Dump angle at full heighta5Dump Height - Fully Raisedh29Maximum Rollback Angle - Fully Raiseda4Overall Height to top of ROPSh17Overall length with bucket116Overall Length without Bucket11Specified Heighth31Reach at Specified Heightr4Dump angle at specified heighta17                                                                                                                                                                                                                                                                                                                                                                                                                                                                                                                                                                                                                                                                                                                                                                                                                                                                                                                                                                                                                                                                                                                                                                                                                                                                                                                                                                                                                    | 3038 mm<br>641 mm<br>39 °<br>2329 mm<br>98 °<br>1969 mm<br>3205 mm<br>2393 mm<br>1638 mm<br>559 mm<br>73 °<br>28 °                                                                                                                                                                                                         | 120 in<br>25 in<br>39 °<br>92 in<br>98 °<br>78 in<br>126 in<br>94 in<br>64 in<br>22 in                                                                                                                                                  |
| Dump reach - Full heightr6Dump angle at full heighta5Dump Height - Fully Raisedh29Maximum Rollback Angle - Fully Raiseda4Overall Height to top of ROPSh17Overall length with bucket116Overall Length without Bucket11Specified Heighth31Reach at Specified Heightr4Dump angle at specified heighta17                                                                                                                                                                                                                                                                                                                                                                                                                                                                                                                                                                                                                                                                                                                                                                                                                                                                                                                                                                                                                                                                                                                                                                                                                                                                                                                                                                                                                                                         | 641 mm<br>39 °<br>2329 mm<br>98 °<br>1969 mm<br>3205 mm<br>2393 mm<br>1638 mm<br>559 mm<br>73 °<br>28 °                                                                                                                                                                                                                    | 25 in<br>39 °<br>92 in<br>98 °<br>78 in<br>126 in<br>94 in<br>64 in<br>22 in                                                                                                                                                            |
| Dump angle at full heighta5Dump Height - Fully Raisedh29Maximum Rollback Angle - Fully Raiseda4Overall Height to top of ROPSh17Overall length with bucket116Overall Length without Bucket11Specified Heighth31Reach at Specified Heightr4Dump angle at specified heighta17                                                                                                                                                                                                                                                                                                                                                                                                                                                                                                                                                                                                                                                                                                                                                                                                                                                                                                                                                                                                                                                                                                                                                                                                                                                                                                                                                                                                                                                                                   | 39 °<br>2329 mm<br>98 °<br>1969 mm<br>3205 mm<br>2393 mm<br>1638 mm<br>559 mm<br>73 °<br>28 °                                                                                                                                                                                                                              | 39 °<br>92 in<br>98 °<br>78 in<br>126 in<br>94 in<br>64 in<br>22 in                                                                                                                                                                     |
| Dump Height - Fully Raised     h29       Maximum Rollback Angle - Fully Raised     a4       Overall Height to top of ROPS     h17       Overall length with bucket     116       Overall Length without Bucket     11       Specified Height     h31       Reach at Specified Height     r4       Dump angle at specified height     a17                                                                                                                                                                                                                                                                                                                                                                                                                                                                                                                                                                                                                                                                                                                                                                                                                                                                                                                                                                                                                                                                                                                                                                                                                                                                                                                                                                                                                     | 2329 mm<br>98 °<br>1969 mm<br>3205 mm<br>2393 mm<br>1638 mm<br>559 mm<br>73 °<br>28 °                                                                                                                                                                                                                                      | 92 in<br>98 °<br>78 in<br>126 in<br>94 in<br>64 in<br>22 in                                                                                                                                                                             |
| Maximum Rollback Angle - Fully Raised     a4       Overall Height to top of ROPS     h17       Overall length with bucket     116       Overall Length without Bucket     11       Specified Height     h31       Reach at Specified Height     r4       Dump angle at specified height     a17                                                                                                                                                                                                                                                                                                                                                                                                                                                                                                                                                                                                                                                                                                                                                                                                                                                                                                                                                                                                                                                                                                                                                                                                                                                                                                                                                                                                                                                              | 98 °<br>1969 mm<br>3205 mm<br>2393 mm<br>1638 mm<br>559 mm<br>73 °<br>28 °                                                                                                                                                                                                                                                 | 98 °<br>78 in<br>126 in<br>94 in<br>64 in<br>22 in                                                                                                                                                                                      |
| Overall Height to top of ROPS     h17       Overall length with bucket     l16       Overall Length without Bucket     l1       Specified Height     h31       Reach at Specified Height     r4       Dump angle at specified height     a17                                                                                                                                                                                                                                                                                                                                                                                                                                                                                                                                                                                                                                                                                                                                                                                                                                                                                                                                                                                                                                                                                                                                                                                                                                                                                                                                                                                                                                                                                                                 | 1969 mm<br>3205 mm<br>2393 mm<br>1638 mm<br>559 mm<br>73 °<br>28 °                                                                                                                                                                                                                                                         | 78 in<br>126 in<br>94 in<br>64 in<br>22 in                                                                                                                                                                                              |
| Overall length with bucket     116       Overall Length without Bucket     11       Specified Height     h31       Reach at Specified Height     r4       Dump angle at specified height     a17                                                                                                                                                                                                                                                                                                                                                                                                                                                                                                                                                                                                                                                                                                                                                                                                                                                                                                                                                                                                                                                                                                                                                                                                                                                                                                                                                                                                                                                                                                                                                             | 3205 mm<br>2393 mm<br>1638 mm<br>559 mm<br>73 °<br>28 °                                                                                                                                                                                                                                                                    | 126 in<br>94 in<br>64 in<br>22 in                                                                                                                                                                                                       |
| Overall Length without Bucket     11       Specified Height     h31       Reach at Specified Height     r4       Dump angle at specified height     a17                                                                                                                                                                                                                                                                                                                                                                                                                                                                                                                                                                                                                                                                                                                                                                                                                                                                                                                                                                                                                                                                                                                                                                                                                                                                                                                                                                                                                                                                                                                                                                                                      | 2393 mm<br>1638 mm<br>559 mm<br>73 °<br>28 °                                                                                                                                                                                                                                                                               | 94 in<br>64 in<br>22 in                                                                                                                                                                                                                 |
| Specified Height     h31       Reach at Specified Height     r4       Dump angle at specified height     a17                                                                                                                                                                                                                                                                                                                                                                                                                                                                                                                                                                                                                                                                                                                                                                                                                                                                                                                                                                                                                                                                                                                                                                                                                                                                                                                                                                                                                                                                                                                                                                                                                                                 | 1638 mm<br>559 mm<br>73 °<br>28 °                                                                                                                                                                                                                                                                                          | 64 in<br>22 in                                                                                                                                                                                                                          |
| Reach at Specified Height     r4       Dump angle at specified height     a17                                                                                                                                                                                                                                                                                                                                                                                                                                                                                                                                                                                                                                                                                                                                                                                                                                                                                                                                                                                                                                                                                                                                                                                                                                                                                                                                                                                                                                                                                                                                                                                                                                                                                | 559 mm<br>73 °<br>28 °                                                                                                                                                                                                                                                                                                     | 22 in                                                                                                                                                                                                                                   |
| Dump angle at specified height a17                                                                                                                                                                                                                                                                                                                                                                                                                                                                                                                                                                                                                                                                                                                                                                                                                                                                                                                                                                                                                                                                                                                                                                                                                                                                                                                                                                                                                                                                                                                                                                                                                                                                                                                           | 73 °<br>28 °                                                                                                                                                                                                                                                                                                               |                                                                                                                                                                                                                                         |
| Dump angle at specified height a17                                                                                                                                                                                                                                                                                                                                                                                                                                                                                                                                                                                                                                                                                                                                                                                                                                                                                                                                                                                                                                                                                                                                                                                                                                                                                                                                                                                                                                                                                                                                                                                                                                                                                                                           | 28 °                                                                                                                                                                                                                                                                                                                       |                                                                                                                                                                                                                                         |
|                                                                                                                                                                                                                                                                                                                                                                                                                                                                                                                                                                                                                                                                                                                                                                                                                                                                                                                                                                                                                                                                                                                                                                                                                                                                                                                                                                                                                                                                                                                                                                                                                                                                                                                                                              |                                                                                                                                                                                                                                                                                                                            | 73 °                                                                                                                                                                                                                                    |
|                                                                                                                                                                                                                                                                                                                                                                                                                                                                                                                                                                                                                                                                                                                                                                                                                                                                                                                                                                                                                                                                                                                                                                                                                                                                                                                                                                                                                                                                                                                                                                                                                                                                                                                                                              |                                                                                                                                                                                                                                                                                                                            | 28 °                                                                                                                                                                                                                                    |
| Carry Position d5                                                                                                                                                                                                                                                                                                                                                                                                                                                                                                                                                                                                                                                                                                                                                                                                                                                                                                                                                                                                                                                                                                                                                                                                                                                                                                                                                                                                                                                                                                                                                                                                                                                                                                                                            | 130 11111                                                                                                                                                                                                                                                                                                                  | 8 in                                                                                                                                                                                                                                    |
| Maximum Rollback Angle at Carry Position a14                                                                                                                                                                                                                                                                                                                                                                                                                                                                                                                                                                                                                                                                                                                                                                                                                                                                                                                                                                                                                                                                                                                                                                                                                                                                                                                                                                                                                                                                                                                                                                                                                                                                                                                 | 28 °                                                                                                                                                                                                                                                                                                                       | 28 °                                                                                                                                                                                                                                    |
| Digging Position h32                                                                                                                                                                                                                                                                                                                                                                                                                                                                                                                                                                                                                                                                                                                                                                                                                                                                                                                                                                                                                                                                                                                                                                                                                                                                                                                                                                                                                                                                                                                                                                                                                                                                                                                                         | 53 mm                                                                                                                                                                                                                                                                                                                      | 2 in                                                                                                                                                                                                                                    |
| Angle of Departure with STD Counterweight                                                                                                                                                                                                                                                                                                                                                                                                                                                                                                                                                                                                                                                                                                                                                                                                                                                                                                                                                                                                                                                                                                                                                                                                                                                                                                                                                                                                                                                                                                                                                                                                                                                                                                                    | 28 °                                                                                                                                                                                                                                                                                                                       | 28 °                                                                                                                                                                                                                                    |
| Ground clearance m4                                                                                                                                                                                                                                                                                                                                                                                                                                                                                                                                                                                                                                                                                                                                                                                                                                                                                                                                                                                                                                                                                                                                                                                                                                                                                                                                                                                                                                                                                                                                                                                                                                                                                                                                          | 185 mm                                                                                                                                                                                                                                                                                                                     | 7 in                                                                                                                                                                                                                                    |
| Track gauge b10                                                                                                                                                                                                                                                                                                                                                                                                                                                                                                                                                                                                                                                                                                                                                                                                                                                                                                                                                                                                                                                                                                                                                                                                                                                                                                                                                                                                                                                                                                                                                                                                                                                                                                                                              | 1356 mm                                                                                                                                                                                                                                                                                                                    | 53 in                                                                                                                                                                                                                                   |
| Track Shoe Width b20                                                                                                                                                                                                                                                                                                                                                                                                                                                                                                                                                                                                                                                                                                                                                                                                                                                                                                                                                                                                                                                                                                                                                                                                                                                                                                                                                                                                                                                                                                                                                                                                                                                                                                                                         | 320 mm                                                                                                                                                                                                                                                                                                                     | 13 in                                                                                                                                                                                                                                   |
| Crawler base y2                                                                                                                                                                                                                                                                                                                                                                                                                                                                                                                                                                                                                                                                                                                                                                                                                                                                                                                                                                                                                                                                                                                                                                                                                                                                                                                                                                                                                                                                                                                                                                                                                                                                                                                                              | 1265 mm                                                                                                                                                                                                                                                                                                                    | 50 in                                                                                                                                                                                                                                   |
| Overall width less bucket b1                                                                                                                                                                                                                                                                                                                                                                                                                                                                                                                                                                                                                                                                                                                                                                                                                                                                                                                                                                                                                                                                                                                                                                                                                                                                                                                                                                                                                                                                                                                                                                                                                                                                                                                                 | 1676 mm                                                                                                                                                                                                                                                                                                                    | 66 in                                                                                                                                                                                                                                   |
| Bucket Width e1                                                                                                                                                                                                                                                                                                                                                                                                                                                                                                                                                                                                                                                                                                                                                                                                                                                                                                                                                                                                                                                                                                                                                                                                                                                                                                                                                                                                                                                                                                                                                                                                                                                                                                                                              | 1676 mm                                                                                                                                                                                                                                                                                                                    | 66 in                                                                                                                                                                                                                                   |
|                                                                                                                                                                                                                                                                                                                                                                                                                                                                                                                                                                                                                                                                                                                                                                                                                                                                                                                                                                                                                                                                                                                                                                                                                                                                                                                                                                                                                                                                                                                                                                                                                                                                                                                                                              | 1979 mm                                                                                                                                                                                                                                                                                                                    | 78 in                                                                                                                                                                                                                                   |
|                                                                                                                                                                                                                                                                                                                                                                                                                                                                                                                                                                                                                                                                                                                                                                                                                                                                                                                                                                                                                                                                                                                                                                                                                                                                                                                                                                                                                                                                                                                                                                                                                                                                                                                                                              |                                                                                                                                                                                                                                                                                                                            | 57 in                                                                                                                                                                                                                                   |
| Clearance Circle - Rear wa1                                                                                                                                                                                                                                                                                                                                                                                                                                                                                                                                                                                                                                                                                                                                                                                                                                                                                                                                                                                                                                                                                                                                                                                                                                                                                                                                                                                                                                                                                                                                                                                                                                                                                                                                  | 1440 mm<br>62 °                                                                                                                                                                                                                                                                                                            | 62 °                                                                                                                                                                                                                                    |
| Maximum rollback at specified height                                                                                                                                                                                                                                                                                                                                                                                                                                                                                                                                                                                                                                                                                                                                                                                                                                                                                                                                                                                                                                                                                                                                                                                                                                                                                                                                                                                                                                                                                                                                                                                                                                                                                                                         | 02<br>90 °                                                                                                                                                                                                                                                                                                                 | 62<br>90 °                                                                                                                                                                                                                              |
| Angle of Approach a3                                                                                                                                                                                                                                                                                                                                                                                                                                                                                                                                                                                                                                                                                                                                                                                                                                                                                                                                                                                                                                                                                                                                                                                                                                                                                                                                                                                                                                                                                                                                                                                                                                                                                                                                         |                                                                                                                                                                                                                                                                                                                            |                                                                                                                                                                                                                                         |
| Grouser Height                                                                                                                                                                                                                                                                                                                                                                                                                                                                                                                                                                                                                                                                                                                                                                                                                                                                                                                                                                                                                                                                                                                                                                                                                                                                                                                                                                                                                                                                                                                                                                                                                                                                                                                                               | 25 mm                                                                                                                                                                                                                                                                                                                      | 0.98 in                                                                                                                                                                                                                                 |
| Track Type / Track Rollers / Roller Type Performances                                                                                                                                                                                                                                                                                                                                                                                                                                                                                                                                                                                                                                                                                                                                                                                                                                                                                                                                                                                                                                                                                                                                                                                                                                                                                                                                                                                                                                                                                                                                                                                                                                                                                                        | Rubber / 3 / Steel                                                                                                                                                                                                                                                                                                         | Rubber / 3 / Steel                                                                                                                                                                                                                      |
| Ground Speed - Single Speed                                                                                                                                                                                                                                                                                                                                                                                                                                                                                                                                                                                                                                                                                                                                                                                                                                                                                                                                                                                                                                                                                                                                                                                                                                                                                                                                                                                                                                                                                                                                                                                                                                                                                                                                  | 10.50 km/h                                                                                                                                                                                                                                                                                                                 | 7 mph                                                                                                                                                                                                                                   |
| Ground Speed - Two Speed                                                                                                                                                                                                                                                                                                                                                                                                                                                                                                                                                                                                                                                                                                                                                                                                                                                                                                                                                                                                                                                                                                                                                                                                                                                                                                                                                                                                                                                                                                                                                                                                                                                                                                                                     | 16.10 km/h                                                                                                                                                                                                                                                                                                                 | 10 mph                                                                                                                                                                                                                                  |
| Drawbar Pull/Tractive Effort                                                                                                                                                                                                                                                                                                                                                                                                                                                                                                                                                                                                                                                                                                                                                                                                                                                                                                                                                                                                                                                                                                                                                                                                                                                                                                                                                                                                                                                                                                                                                                                                                                                                                                                                 | 4345 kg                                                                                                                                                                                                                                                                                                                    | 9579 lb                                                                                                                                                                                                                                 |
|                                                                                                                                                                                                                                                                                                                                                                                                                                                                                                                                                                                                                                                                                                                                                                                                                                                                                                                                                                                                                                                                                                                                                                                                                                                                                                                                                                                                                                                                                                                                                                                                                                                                                                                                                              | 4343 kg<br>1919 kg                                                                                                                                                                                                                                                                                                         | 4231 lb                                                                                                                                                                                                                                 |
| Bucket Breakout - Tilt Cylinder                                                                                                                                                                                                                                                                                                                                                                                                                                                                                                                                                                                                                                                                                                                                                                                                                                                                                                                                                                                                                                                                                                                                                                                                                                                                                                                                                                                                                                                                                                                                                                                                                                                                                                                              |                                                                                                                                                                                                                                                                                                                            | 5060 lb                                                                                                                                                                                                                                 |
| Bucket Breakout - Lift Cylinder                                                                                                                                                                                                                                                                                                                                                                                                                                                                                                                                                                                                                                                                                                                                                                                                                                                                                                                                                                                                                                                                                                                                                                                                                                                                                                                                                                                                                                                                                                                                                                                                                                                                                                                              | 2295 kg                                                                                                                                                                                                                                                                                                                    | 5060 lb                                                                                                                                                                                                                                 |
| Engine                                                                                                                                                                                                                                                                                                                                                                                                                                                                                                                                                                                                                                                                                                                                                                                                                                                                                                                                                                                                                                                                                                                                                                                                                                                                                                                                                                                                                                                                                                                                                                                                                                                                                                                                                       | Manuar                                                                                                                                                                                                                                                                                                                     | Yanmar                                                                                                                                                                                                                                  |
| Engine brand                                                                                                                                                                                                                                                                                                                                                                                                                                                                                                                                                                                                                                                                                                                                                                                                                                                                                                                                                                                                                                                                                                                                                                                                                                                                                                                                                                                                                                                                                                                                                                                                                                                                                                                                                 | Yanmar                                                                                                                                                                                                                                                                                                                     |                                                                                                                                                                                                                                         |
| Engine model                                                                                                                                                                                                                                                                                                                                                                                                                                                                                                                                                                                                                                                                                                                                                                                                                                                                                                                                                                                                                                                                                                                                                                                                                                                                                                                                                                                                                                                                                                                                                                                                                                                                                                                                                 | 4TNV98C-NMS2                                                                                                                                                                                                                                                                                                               | 4TNV98C-NMS2                                                                                                                                                                                                                            |
| Motor Type                                                                                                                                                                                                                                                                                                                                                                                                                                                                                                                                                                                                                                                                                                                                                                                                                                                                                                                                                                                                                                                                                                                                                                                                                                                                                                                                                                                                                                                                                                                                                                                                                                                                                                                                                   | Radial Piston                                                                                                                                                                                                                                                                                                              | Radial Piston                                                                                                                                                                                                                           |
| Gross Power / Power                                                                                                                                                                                                                                                                                                                                                                                                                                                                                                                                                                                                                                                                                                                                                                                                                                                                                                                                                                                                                                                                                                                                                                                                                                                                                                                                                                                                                                                                                                                                                                                                                                                                                                                                          | 51.70 kW @ 2500 rpm                                                                                                                                                                                                                                                                                                        | 51.70 kW @ 2500 rpm                                                                                                                                                                                                                     |
| Net Power / Power                                                                                                                                                                                                                                                                                                                                                                                                                                                                                                                                                                                                                                                                                                                                                                                                                                                                                                                                                                                                                                                                                                                                                                                                                                                                                                                                                                                                                                                                                                                                                                                                                                                                                                                                            | 51 kW / 2500 rpm                                                                                                                                                                                                                                                                                                           | 51 kW / 2500 rpm                                                                                                                                                                                                                        |
| Max. torque                                                                                                                                                                                                                                                                                                                                                                                                                                                                                                                                                                                                                                                                                                                                                                                                                                                                                                                                                                                                                                                                                                                                                                                                                                                                                                                                                                                                                                                                                                                                                                                                                                                                                                                                                  | 241 Nm                                                                                                                                                                                                                                                                                                                     | 178 ft/lbs                                                                                                                                                                                                                              |
| I.C. Engine power rating                                                                                                                                                                                                                                                                                                                                                                                                                                                                                                                                                                                                                                                                                                                                                                                                                                                                                                                                                                                                                                                                                                                                                                                                                                                                                                                                                                                                                                                                                                                                                                                                                                                                                                                                     | 69.30 Hp                                                                                                                                                                                                                                                                                                                   | 69.30 Hp                                                                                                                                                                                                                                |
| Battery voltage                                                                                                                                                                                                                                                                                                                                                                                                                                                                                                                                                                                                                                                                                                                                                                                                                                                                                                                                                                                                                                                                                                                                                                                                                                                                                                                                                                                                                                                                                                                                                                                                                                                                                                                                              | 12 V                                                                                                                                                                                                                                                                                                                       | 12 V                                                                                                                                                                                                                                    |
| Cold Cranking Amps at Temperature (CCA)                                                                                                                                                                                                                                                                                                                                                                                                                                                                                                                                                                                                                                                                                                                                                                                                                                                                                                                                                                                                                                                                                                                                                                                                                                                                                                                                                                                                                                                                                                                                                                                                                                                                                                                      | 950 A                                                                                                                                                                                                                                                                                                                      | 950 A                                                                                                                                                                                                                                   |
| Alternator - Voltage / Ampere                                                                                                                                                                                                                                                                                                                                                                                                                                                                                                                                                                                                                                                                                                                                                                                                                                                                                                                                                                                                                                                                                                                                                                                                                                                                                                                                                                                                                                                                                                                                                                                                                                                                                                                                | 12 V / 100 A                                                                                                                                                                                                                                                                                                               | 12 V / 100 A                                                                                                                                                                                                                            |
| Hydraulics                                                                                                                                                                                                                                                                                                                                                                                                                                                                                                                                                                                                                                                                                                                                                                                                                                                                                                                                                                                                                                                                                                                                                                                                                                                                                                                                                                                                                                                                                                                                                                                                                                                                                                                                                   |                                                                                                                                                                                                                                                                                                                            |                                                                                                                                                                                                                                         |
| Standard flow - Auxiliary hydraulics                                                                                                                                                                                                                                                                                                                                                                                                                                                                                                                                                                                                                                                                                                                                                                                                                                                                                                                                                                                                                                                                                                                                                                                                                                                                                                                                                                                                                                                                                                                                                                                                                                                                                                                         | 71 l/min                                                                                                                                                                                                                                                                                                                   | 19 US gpm                                                                                                                                                                                                                               |
| Tank capacities                                                                                                                                                                                                                                                                                                                                                                                                                                                                                                                                                                                                                                                                                                                                                                                                                                                                                                                                                                                                                                                                                                                                                                                                                                                                                                                                                                                                                                                                                                                                                                                                                                                                                                                                              |                                                                                                                                                                                                                                                                                                                            |                                                                                                                                                                                                                                         |
| Oil Pan Capacity                                                                                                                                                                                                                                                                                                                                                                                                                                                                                                                                                                                                                                                                                                                                                                                                                                                                                                                                                                                                                                                                                                                                                                                                                                                                                                                                                                                                                                                                                                                                                                                                                                                                                                                                             | 91                                                                                                                                                                                                                                                                                                                         | 2 US gal                                                                                                                                                                                                                                |
| Hydraulic tank capacity                                                                                                                                                                                                                                                                                                                                                                                                                                                                                                                                                                                                                                                                                                                                                                                                                                                                                                                                                                                                                                                                                                                                                                                                                                                                                                                                                                                                                                                                                                                                                                                                                                                                                                                                      | 39                                                                                                                                                                                                                                                                                                                         | 10 US gal                                                                                                                                                                                                                               |
| Fuel tank                                                                                                                                                                                                                                                                                                                                                                                                                                                                                                                                                                                                                                                                                                                                                                                                                                                                                                                                                                                                                                                                                                                                                                                                                                                                                                                                                                                                                                                                                                                                                                                                                                                                                                                                                    | 62.50 I                                                                                                                                                                                                                                                                                                                    | 17 US gal                                                                                                                                                                                                                               |
| Coolant system capacity                                                                                                                                                                                                                                                                                                                                                                                                                                                                                                                                                                                                                                                                                                                                                                                                                                                                                                                                                                                                                                                                                                                                                                                                                                                                                                                                                                                                                                                                                                                                                                                                                                                                                                                                      | 12.90 l                                                                                                                                                                                                                                                                                                                    | 3 US gal                                                                                                                                                                                                                                |
| Displacement / Number of cylinders                                                                                                                                                                                                                                                                                                                                                                                                                                                                                                                                                                                                                                                                                                                                                                                                                                                                                                                                                                                                                                                                                                                                                                                                                                                                                                                                                                                                                                                                                                                                                                                                                                                                                                                           | 3.30 I / 4                                                                                                                                                                                                                                                                                                                 | 0.87 US gal / 4                                                                                                                                                                                                                         |
| Miscellaneous                                                                                                                                                                                                                                                                                                                                                                                                                                                                                                                                                                                                                                                                                                                                                                                                                                                                                                                                                                                                                                                                                                                                                                                                                                                                                                                                                                                                                                                                                                                                                                                                                                                                                                                                                |                                                                                                                                                                                                                                                                                                                            |                                                                                                                                                                                                                                         |
| Ground Pressure                                                                                                                                                                                                                                                                                                                                                                                                                                                                                                                                                                                                                                                                                                                                                                                                                                                                                                                                                                                                                                                                                                                                                                                                                                                                                                                                                                                                                                                                                                                                                                                                                                                                                                                                              | 0.45 bar                                                                                                                                                                                                                                                                                                                   | 7 PSI                                                                                                                                                                                                                                   |