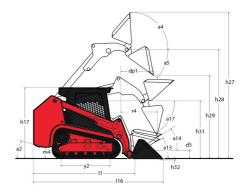

## **1650RT**

| 0                                         |     |                     |                     |
|-------------------------------------------|-----|---------------------|---------------------|
| Capacities                                |     | Metric              | Imperial            |
| Operating Weight                          |     | 3638 kg             | 8020 lb             |
| Unladen weight                            |     | 3638 kg             | 8020 lb             |
| Operating Capacity at 35% Tipping Load    |     | 748 kg              | 1649 lb             |
| Operating Capacity At 50% Tipping Load    |     | 1069 kg             | 2357 lb             |
| Fipping capacity                          |     | 2139 kg             | 4716 lb             |
| Weight and dimensions                     |     |                     |                     |
| Overall Operating Height - Fully Raised   | h27 | 4008 mm             | 158 in              |
| Height to Hinge Pin – Fully Raised        | h28 | 3038 mm             | 120 in              |
| Dump reach - Full height                  | r6  | 641 mm              | 25 in               |
| Dump angle at full height                 | a5  | 39 °                | 39 °                |
| Dump Height - Fully Raised                | h29 | 2329 mm             | 92 in               |
| Maximum Rollback Angle - Fully Raised     | a4  | 98 °                | 98 °                |
| Overall Height to top of ROPS             | h17 | 1969 mm             | 78 in               |
| Overall length with bucket                | l16 | 3205 mm             | 126 in              |
| verall Length without Bucket              | l1  | 2393 mm             | 94 in               |
| Specified Height                          | h31 | 1638 mm             | 64 in               |
|                                           |     |                     |                     |
| Reach at Specified Height                 | r4  | 559 mm              | 22 in               |
| Oump angle at specified height            | a17 | 73 °                | 73 °                |
| Maximum Rollback Angle at Ground          | a13 | 28 °                | 28 °                |
| Carry Position                            | d5  | 198 mm              | 8 in                |
| Maximum Rollback Angle at Carry Position  | a14 | 28 °                | 28 °                |
| Digging Position                          | h32 | 53 mm               | 2 in                |
| Angle of Departure with STD Counterweight |     | 28 °                | 28 °                |
| Ground clearance                          | m4  | 185 mm              | 7 in                |
| Track gauge                               | b10 | 1356 mm             | 53 in               |
| Track Shoe Width                          | b20 | 320 mm              | 13 in               |
| Crawler base                              | y2  | 1265 mm             | 50 in               |
| Overall width less bucket                 | b1  | 1676 mm             | 66 in               |
| Bucket Width                              | e1  | 1676 mm             | 66 in               |
| Clearance Radius - Front with Bucket      | b18 | 1979 mm             | 78 in               |
| Clearance Circle - Rear                   | wa1 | 1440 mm             | 57 in               |
| Maximum rollback at specified height      |     | 62 °                | 62 °                |
| Angle of Approach                         | a3  | 90 °                | 90 °                |
| Grouser Height                            | uo  | 25 mm               | 0.98 in             |
| Track Type / Track Rollers / Roller Type  |     | Rubber / 3 / Steel  | Rubber / 3 / Steel  |
| Performances                              |     | Rubber 7 3 7 Steel  | Number / 3 / Steel  |
|                                           |     | 10 50 km/h          | 7 mmh               |
| Ground Speed - Single Speed               |     | 10.50 km/h          | 7 mph               |
| Ground Speed - Two Speed                  |     | 16.10 km/h          | 10 mph              |
| Drawbar Pull/Tractive Effort              |     | 4345 kg             | 9579 lb             |
| Bucket Breakout - Tilt Cylinder           |     | 1919 kg             | 4231 lb             |
| Bucket Breakout - Lift Cylinder           |     | 2295 kg             | 5060 lb             |
| Engine                                    |     |                     |                     |
| Engine brand                              |     | Yanmar              | Yanmar              |
| Engine model                              |     | 4TNV98C-NMS2        | 4TNV98C-NMS2        |
| Motor Type                                |     | Radial Piston       | Radial Piston       |
| Gross Power / Power                       |     | 51.70 kW @ 2500 rpm | 51.70 kW @ 2500 rpm |
| Net Power / Power                         |     | 51 kW / 2500 rpm    | 51 kW / 2500 rpm    |
| Max. torque                               |     | 241 Nm              | 178 ft/lbs          |
| I.C. Engine power rating                  |     | 69.30 Hp            | 69.30 Hp            |
| Battery voltage                           |     | 12 V                | 12 V                |
| Cold Cranking Amps at Temperature (CCA)   |     | 950 A               | 950 A               |
| Alternator - Voltage / Ampere             |     | 12 V / 100 A        | 12 V / 100 A        |
| Hydraulics                                |     | 12 7 / 100 / 1      | 12 17 100 70        |
| Standard flow - Auxiliary hydraulics      |     | 71 l/min            | 19 US gpm           |
|                                           |     | 7 T T/THITE         | 19 US YPIII         |
| Tank capacities                           |     | 0.1                 | 0.110               |
| Dil Pan Capacity                          |     | 91                  | 2 US gal            |
| Hydraulic tank capacity                   |     | 39 I                | 10 US gal           |
| Fuel tank                                 |     | 62.50 l             | 17 US gal           |
| Coolant system capacity                   |     | 12.90 l             | 3 US gal            |
| Displacement / Number of cylinders        |     | 3.30   / 4          | 0.87 US gal / 4     |
| Miscellaneous                             |     |                     |                     |
|                                           |     | 0.45 bar            | 7 PSI               |

## 1650RT - Dimensional drawing