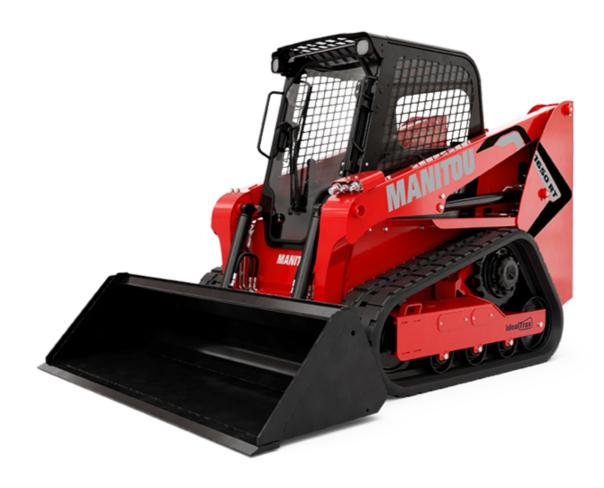

## **1650RT**

| 0                                         |     |                     |                     |
|-------------------------------------------|-----|---------------------|---------------------|
| Capacities                                |     | Metric              | Imperial            |
| Operating Weight                          |     | 3638 kg             | 8020 lb             |
| Unladen weight                            |     | 3638 kg             | 8020 lb             |
| Operating Capacity at 35% Tipping Load    |     | 748 kg              | 1649 lb             |
| Operating Capacity At 50% Tipping Load    |     | 1069 kg             | 2357 lb             |
| Fipping capacity                          |     | 2139 kg             | 4716 lb             |
| Weight and dimensions                     |     |                     |                     |
| Overall Operating Height - Fully Raised   | h27 | 4008 mm             | 158 in              |
| Height to Hinge Pin – Fully Raised        | h28 | 3038 mm             | 120 in              |
| Dump reach - Full height                  | r6  | 641 mm              | 25 in               |
| Dump angle at full height                 | a5  | 39 °                | 39 °                |
| Dump Height - Fully Raised                | h29 | 2329 mm             | 92 in               |
| Maximum Rollback Angle - Fully Raised     | a4  | 98 °                | 98 °                |
| Overall Height to top of ROPS             | h17 | 1969 mm             | 78 in               |
| Overall length with bucket                | l16 | 3205 mm             | 126 in              |
| verall Length without Bucket              | l1  | 2393 mm             | 94 in               |
| Specified Height                          | h31 | 1638 mm             | 64 in               |
|                                           |     |                     |                     |
| Reach at Specified Height                 | r4  | 559 mm              | 22 in               |
| Oump angle at specified height            | a17 | 73 °                | 73 °                |
| Maximum Rollback Angle at Ground          | a13 | 28 °                | 28 °                |
| Carry Position                            | d5  | 198 mm              | 8 in                |
| Maximum Rollback Angle at Carry Position  | a14 | 28 °                | 28 °                |
| Digging Position                          | h32 | 53 mm               | 2 in                |
| Angle of Departure with STD Counterweight |     | 28 °                | 28 °                |
| Ground clearance                          | m4  | 185 mm              | 7 in                |
| Track gauge                               | b10 | 1356 mm             | 53 in               |
| Track Shoe Width                          | b20 | 320 mm              | 13 in               |
| Crawler base                              | y2  | 1265 mm             | 50 in               |
| Overall width less bucket                 | b1  | 1676 mm             | 66 in               |
| Bucket Width                              | e1  | 1676 mm             | 66 in               |
| Clearance Radius - Front with Bucket      | b18 | 1979 mm             | 78 in               |
| Clearance Circle - Rear                   | wa1 | 1440 mm             | 57 in               |
| Maximum rollback at specified height      |     | 62 °                | 62 °                |
| Angle of Approach                         | a3  | 90 °                | 90 °                |
| Grouser Height                            | uo  | 25 mm               | 0.98 in             |
| Track Type / Track Rollers / Roller Type  |     | Rubber / 3 / Steel  | Rubber / 3 / Steel  |
| Performances                              |     | Rubber 7 3 7 Steel  | Number / 3 / Steel  |
|                                           |     | 10 50 km/h          | 7 mmh               |
| Ground Speed - Single Speed               |     | 10.50 km/h          | 7 mph               |
| Ground Speed - Two Speed                  |     | 16.10 km/h          | 10 mph              |
| Drawbar Pull/Tractive Effort              |     | 4345 kg             | 9579 lb             |
| Bucket Breakout - Tilt Cylinder           |     | 1919 kg             | 4231 lb             |
| Bucket Breakout - Lift Cylinder           |     | 2295 kg             | 5060 lb             |
| Engine                                    |     |                     |                     |
| Engine brand                              |     | Yanmar              | Yanmar              |
| Engine model                              |     | 4TNV98C-NMS2        | 4TNV98C-NMS2        |
| Motor Type                                |     | Radial Piston       | Radial Piston       |
| Gross Power / Power                       |     | 51.70 kW @ 2500 rpm | 51.70 kW @ 2500 rpm |
| Net Power / Power                         |     | 51 kW / 2500 rpm    | 51 kW / 2500 rpm    |
| Max. torque                               |     | 241 Nm              | 178 ft/lbs          |
| I.C. Engine power rating                  |     | 69.30 Hp            | 69.30 Hp            |
| Battery voltage                           |     | 12 V                | 12 V                |
| Cold Cranking Amps at Temperature (CCA)   |     | 950 A               | 950 A               |
| Alternator - Voltage / Ampere             |     | 12 V / 100 A        | 12 V / 100 A        |
| Hydraulics                                |     | 12 7 / 100 / 1      | 12 17 100 70        |
| Standard flow - Auxiliary hydraulics      |     | 71 l/min            | 19 US gpm           |
|                                           |     | 7 T T/THITE         | 19 US YPIII         |
| Tank capacities                           |     | 0.1                 | 0.110               |
| Dil Pan Capacity                          |     | 91                  | 2 US gal            |
| Hydraulic tank capacity                   |     | 39 I                | 10 US gal           |
| Fuel tank                                 |     | 62.50 l             | 17 US gal           |
| Coolant system capacity                   |     | 12.90 l             | 3 US gal            |
| Displacement / Number of cylinders        |     | 3.30   / 4          | 0.87 US gal / 4     |
| Miscellaneous                             |     |                     |                     |
|                                           |     | 0.45 bar            | 7 PSI               |