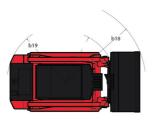

## **1650RT**

| 0                                         |     |                     |                     |
|-------------------------------------------|-----|---------------------|---------------------|
| Capacities                                |     | Metric              | Imperial            |
| Operating Weight                          |     | 3638 kg             | 8020 lb             |
| Unladen weight                            |     | 3638 kg             | 8020 lb             |
| Operating Capacity at 35% Tipping Load    |     | 748 kg              | 1649 lb             |
| Operating Capacity At 50% Tipping Load    |     | 1069 kg             | 2357 lb             |
| Fipping capacity                          |     | 2139 kg             | 4716 lb             |
| Weight and dimensions                     |     |                     |                     |
| Overall Operating Height - Fully Raised   | h27 | 4008 mm             | 158 in              |
| Height to Hinge Pin – Fully Raised        | h28 | 3038 mm             | 120 in              |
| Dump reach - Full height                  | r6  | 641 mm              | 25 in               |
| Dump angle at full height                 | a5  | 39 °                | 39 °                |
| Dump Height - Fully Raised                | h29 | 2329 mm             | 92 in               |
| Maximum Rollback Angle - Fully Raised     | a4  | 98 °                | 98 °                |
| Overall Height to top of ROPS             | h17 | 1969 mm             | 78 in               |
| Overall length with bucket                | l16 | 3205 mm             | 126 in              |
| verall Length without Bucket              | l1  | 2393 mm             | 94 in               |
| Specified Height                          | h31 | 1638 mm             | 64 in               |
|                                           |     |                     |                     |
| Reach at Specified Height                 | r4  | 559 mm              | 22 in               |
| Oump angle at specified height            | a17 | 73 °                | 73 °                |
| Maximum Rollback Angle at Ground          | a13 | 28 °                | 28 °                |
| Carry Position                            | d5  | 198 mm              | 8 in                |
| Maximum Rollback Angle at Carry Position  | a14 | 28 °                | 28 °                |
| Digging Position                          | h32 | 53 mm               | 2 in                |
| Angle of Departure with STD Counterweight |     | 28 °                | 28 °                |
| Ground clearance                          | m4  | 185 mm              | 7 in                |
| Track gauge                               | b10 | 1356 mm             | 53 in               |
| Track Shoe Width                          | b20 | 320 mm              | 13 in               |
| Crawler base                              | y2  | 1265 mm             | 50 in               |
| Overall width less bucket                 | b1  | 1676 mm             | 66 in               |
| Bucket Width                              | e1  | 1676 mm             | 66 in               |
| Clearance Radius - Front with Bucket      | b18 | 1979 mm             | 78 in               |
| Clearance Circle - Rear                   | wa1 | 1440 mm             | 57 in               |
| Maximum rollback at specified height      |     | 62 °                | 62 °                |
| Angle of Approach                         | a3  | 90 °                | 90 °                |
| Grouser Height                            | uo  | 25 mm               | 0.98 in             |
| Track Type / Track Rollers / Roller Type  |     | Rubber / 3 / Steel  | Rubber / 3 / Steel  |
| Performances                              |     | Rubber 7 3 7 Steel  | Number / 3 / Steel  |
|                                           |     | 10 50 km/h          | 7 mmh               |
| Ground Speed - Single Speed               |     | 10.50 km/h          | 7 mph               |
| Ground Speed - Two Speed                  |     | 16.10 km/h          | 10 mph              |
| Drawbar Pull/Tractive Effort              |     | 4345 kg             | 9579 lb             |
| Bucket Breakout - Tilt Cylinder           |     | 1919 kg             | 4231 lb             |
| Bucket Breakout - Lift Cylinder           |     | 2295 kg             | 5060 lb             |
| Engine                                    |     |                     |                     |
| Engine brand                              |     | Yanmar              | Yanmar              |
| Engine model                              |     | 4TNV98C-NMS2        | 4TNV98C-NMS2        |
| Motor Type                                |     | Radial Piston       | Radial Piston       |
| Gross Power / Power                       |     | 51.70 kW @ 2500 rpm | 51.70 kW @ 2500 rpm |
| Net Power / Power                         |     | 51 kW / 2500 rpm    | 51 kW / 2500 rpm    |
| Max. torque                               |     | 241 Nm              | 178 ft/lbs          |
| I.C. Engine power rating                  |     | 69.30 Hp            | 69.30 Hp            |
| Battery voltage                           |     | 12 V                | 12 V                |
| Cold Cranking Amps at Temperature (CCA)   |     | 950 A               | 950 A               |
| Alternator - Voltage / Ampere             |     | 12 V / 100 A        | 12 V / 100 A        |
| Hydraulics                                |     | 12 7 / 100 / 1      | 12 17 100 70        |
| Standard flow - Auxiliary hydraulics      |     | 71 l/min            | 19 US gpm           |
|                                           |     | 7 T T/THITE         | 19 US YPIII         |
| Tank capacities                           |     | 0.1                 | 0.110               |
| Dil Pan Capacity                          |     | 91                  | 2 US gal            |
| Hydraulic tank capacity                   |     | 39 I                | 10 US gal           |
| Fuel tank                                 |     | 62.50 l             | 17 US gal           |
| Coolant system capacity                   |     | 12.90 l             | 3 US gal            |
| Displacement / Number of cylinders        |     | 3.30   / 4          | 0.87 US gal / 4     |
| Miscellaneous                             |     |                     |                     |
|                                           |     | 0.45 bar            | 7 PSI               |

## 1650RT - Dimensional drawing