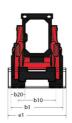

## **1650RT**

| 0                                         |     |                     |                     |
|-------------------------------------------|-----|---------------------|---------------------|
| Capacities                                |     | Metric              | Imperial            |
| Operating Weight                          |     | 3638 kg             | 8020 lb             |
| Unladen weight                            |     | 3638 kg             | 8020 lb             |
| Operating Capacity at 35% Tipping Load    |     | 748 kg              | 1649 lb             |
| Operating Capacity At 50% Tipping Load    |     | 1069 kg             | 2357 lb             |
| Fipping capacity                          |     | 2139 kg             | 4716 lb             |
| Weight and dimensions                     |     |                     |                     |
| Overall Operating Height - Fully Raised   | h27 | 4008 mm             | 158 in              |
| Height to Hinge Pin – Fully Raised        | h28 | 3038 mm             | 120 in              |
| Dump reach - Full height                  | r6  | 641 mm              | 25 in               |
| Dump angle at full height                 | a5  | 39 °                | 39 °                |
| Dump Height - Fully Raised                | h29 | 2329 mm             | 92 in               |
| Maximum Rollback Angle - Fully Raised     | a4  | 98 °                | 98 °                |
| Overall Height to top of ROPS             | h17 | 1969 mm             | 78 in               |
| Overall length with bucket                | l16 | 3205 mm             | 126 in              |
| verall Length without Bucket              | l1  | 2393 mm             | 94 in               |
| Specified Height                          | h31 | 1638 mm             | 64 in               |
|                                           |     |                     |                     |
| Reach at Specified Height                 | r4  | 559 mm              | 22 in               |
| Oump angle at specified height            | a17 | 73 °                | 73 °                |
| Maximum Rollback Angle at Ground          | a13 | 28 °                | 28 °                |
| Carry Position                            | d5  | 198 mm              | 8 in                |
| Maximum Rollback Angle at Carry Position  | a14 | 28 °                | 28 °                |
| Digging Position                          | h32 | 53 mm               | 2 in                |
| Angle of Departure with STD Counterweight |     | 28 °                | 28 °                |
| Ground clearance                          | m4  | 185 mm              | 7 in                |
| Track gauge                               | b10 | 1356 mm             | 53 in               |
| Track Shoe Width                          | b20 | 320 mm              | 13 in               |
| Crawler base                              | y2  | 1265 mm             | 50 in               |
| Overall width less bucket                 | b1  | 1676 mm             | 66 in               |
| Bucket Width                              | e1  | 1676 mm             | 66 in               |
| Clearance Radius - Front with Bucket      | b18 | 1979 mm             | 78 in               |
| Clearance Circle - Rear                   | wa1 | 1440 mm             | 57 in               |
| Maximum rollback at specified height      |     | 62 °                | 62 °                |
| Angle of Approach                         | a3  | 90 °                | 90 °                |
| Grouser Height                            | uo  | 25 mm               | 0.98 in             |
| Track Type / Track Rollers / Roller Type  |     | Rubber / 3 / Steel  | Rubber / 3 / Steel  |
| Performances                              |     | Rubber 7 3 7 Steel  | Number / 3 / Steel  |
|                                           |     | 10 50 km/h          | 7 mmh               |
| Ground Speed - Single Speed               |     | 10.50 km/h          | 7 mph               |
| Ground Speed - Two Speed                  |     | 16.10 km/h          | 10 mph              |
| Drawbar Pull/Tractive Effort              |     | 4345 kg             | 9579 lb             |
| Bucket Breakout - Tilt Cylinder           |     | 1919 kg             | 4231 lb             |
| Bucket Breakout - Lift Cylinder           |     | 2295 kg             | 5060 lb             |
| Engine                                    |     |                     |                     |
| Engine brand                              |     | Yanmar              | Yanmar              |
| Engine model                              |     | 4TNV98C-NMS2        | 4TNV98C-NMS2        |
| Motor Type                                |     | Radial Piston       | Radial Piston       |
| Gross Power / Power                       |     | 51.70 kW @ 2500 rpm | 51.70 kW @ 2500 rpm |
| Net Power / Power                         |     | 51 kW / 2500 rpm    | 51 kW / 2500 rpm    |
| Max. torque                               |     | 241 Nm              | 178 ft/lbs          |
| I.C. Engine power rating                  |     | 69.30 Hp            | 69.30 Hp            |
| Battery voltage                           |     | 12 V                | 12 V                |
| Cold Cranking Amps at Temperature (CCA)   |     | 950 A               | 950 A               |
| Alternator - Voltage / Ampere             |     | 12 V / 100 A        | 12 V / 100 A        |
| Hydraulics                                |     | 12 7 / 100 / 1      | 12 17 100 70        |
| Standard flow - Auxiliary hydraulics      |     | 71 l/min            | 19 US gpm           |
|                                           |     | 7 T T/THITE         | 19 US YPIII         |
| Tank capacities                           |     | 0.1                 | 0.110               |
| Dil Pan Capacity                          |     | 91                  | 2 US gal            |
| Hydraulic tank capacity                   |     | 39 I                | 10 US gal           |
| Fuel tank                                 |     | 62.50 l             | 17 US gal           |
| Coolant system capacity                   |     | 12.90 l             | 3 US gal            |
| Displacement / Number of cylinders        |     | 3.30   / 4          | 0.87 US gal / 4     |
| Miscellaneous                             |     |                     |                     |
|                                           |     | 0.45 bar            | 7 PSI               |

## 1650RT - Dimensional drawing