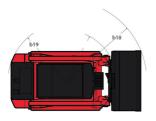

|     |                                                |                                                |

## 3200VT - Dimensional drawing







## **Equipment**

| Lifting function                                 |          |
|--------------------------------------------------|----------|
| All-Tach® Attachment Mounting System             | Standard |
| Auxiliary Hydraulics                             | Standard |
| Electronic Attachment Control - 14-Pin Connector | Optional |
| High-Flow Auxiliary Hydraulics                   | Optional |
| IdealTrax™ Automatic Track Tensioning System     | Standard |
| Power-A-Tach® Attachment Mounting System         | Optional |
| Motorization/Power                               |          |
| Combination Radiator & Hydraulic Oil Cooler      | Standard |
| Dual-Element Air Cleaner with Indicator          | Standard |
| ECO Mode                                         | Standard |
| Elevat