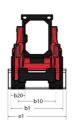

|     |                                                |                                                |

## 3200VT - Dimensional drawing







## **Equipment**

| Lifting function                                 |          |
|--------------------------------------------------|----------|
| All-Tach® Attachment Mounting System             | Standard |
| Auxiliary Hydraulics                             | Standard |
| Electronic Attachment Control - 14-Pin Connector | Optional |
| High-Flow Auxiliary Hydraulics                   | Optional |
| IdealTrax™ Automatic Track Tensioning System     | Standard |
| Power-A-Tach® Attachment Mounting System         | Optional |
| Motorization/Power                               |          |
| Combination Radiator & Hydraulic Oil Cooler      | Standard |
| Dual-Element Air Cleaner with Indicator          | Standard |
| ECO Mode                                         | Standard |
| Elevated