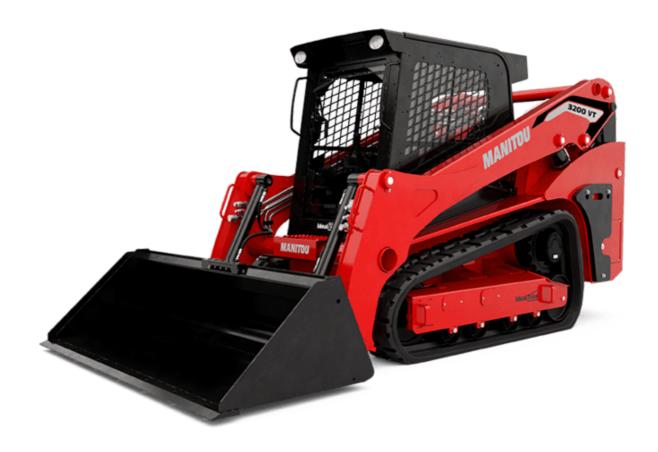

Technical sheet:

## **3200VT**





|