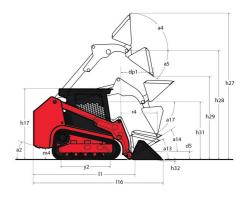

|     |                                                |                                                |

## 3200VT - Dimensional drawing







## **Equipment**

| Lifting function                                 |          |
|--------------------------------------------------|----------|
| All-Tach® Attachment Mounting System             | Standard |
| Auxiliary Hydraulics                             | Standard |
| Electronic Attachment Control - 14-Pin Connector | Optional |
| High-Flow Auxiliary Hydraulics                   | Optional |
| IdealTrax™ Automatic Track Tensioning System     | Standard |
| Power-A-Tach® Attachment Mounting System         | Optional |
| Motorization/Power                               |          |
| Combination Radiator & Hydraulic Oil Cooler      | Standard |
| Dual-Element Air Cleaner with Indicator          | Standard |
| ECO Mode                                         | Standard |
| Elevated P