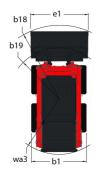

|     | < 1.20 m/s <sup>2</sup> | < 1.20 m/s <sup>2</sup> |

## 3300V NXT2 - Dimensional drawing







## **Equipment**

| Integral Access Plate (removable)                | Standard |
|--------------------------------------------------|----------|
| Lifting function                                 |          |
| All-Tach® Attachment Mounting System             | Standard |
| Auxiliary Hydraulics                             | Standard |
| High-Flow Auxiliary Hydraulics                   | Optional |
| Power-A-Tach® Attachment Mounting System         | Optional |
| Lighting                                         |          |
| Work Lights - Front and Rear                     | Standard |
| Motorization/Power                               |          |
| Engine Auto-Shutdown System                      | Standard |
| Engine Block Heater                              | Optional |
| Turbo-