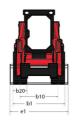

|     | < 1.20 m/s <sup>2</sup> | < 1.20 m/s <sup>2</sup> |

## 3300V NXT2 - Dimensional drawing







## **Equipment**

| Integral Access Plate (removable)                | Standard |
|--------------------------------------------------|----------|
| Lifting function                                 |          |
| All-Tach® Attachment Mounting System             | Standard |
| Auxiliary Hydraulics                             | Standard |
| High-Flow Auxiliary Hydraulics                   | Optional |
| Power-A-Tach® Attachment Mounting System         | Optional |
| Lighting                                         |          |
| Work Lights - Front and Rear                     | Standard |
| Motorization/Power                               |          |
| Engine Auto-Shutdown System                      | Standard |
| Engine Block Heater                              | Optional |
| Turbo-Ch