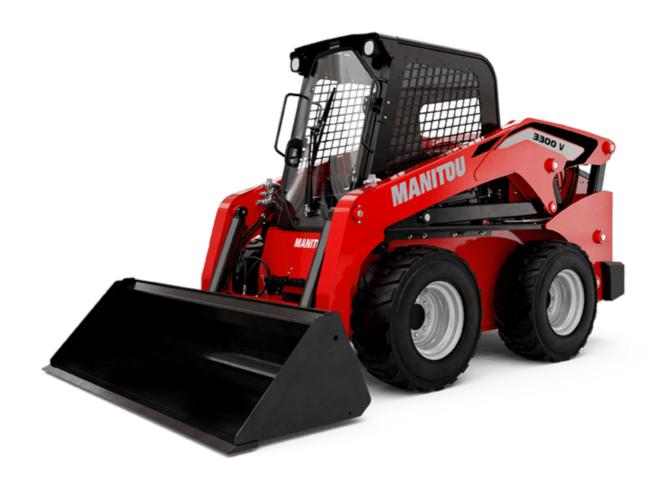

Technical sheet:

## **3300V NXT2**





| Capacities