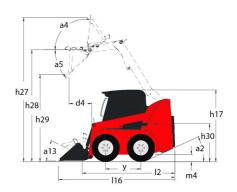

|     | < 1.20 m/s <sup>2</sup> | < 1.20 m/s <sup>2</sup> |

## 3300V NXT2 - Dimensional drawing







## **Equipment**

| Integral Access Plate (removable)                | Standard |
|--------------------------------------------------|----------|
| Lifting function                                 |          |
| All-Tach® Attachment Mounting System             | Standard |
| Auxiliary Hydraulics                             | Standard |
| High-Flow Auxiliary Hydraulics                   | Optional |
| Power-A-Tach® Attachment Mounting System         | Optional |
| Lighting                                         |          |
| Work Lights - Front and Rear                     | Standard |
| Motorization/Power                               |          |
| Engine Auto-Shutdown System                      | Standard |
| Engine Block Heater                              | Optional |
| Turbo-Char