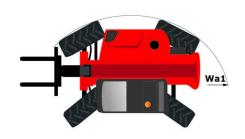

# MT 933 EASY

| Capacities                                                               |       | Metric                                                 | Imperial                                               |
|--------------------------------------------------------------------------|-------|--------------------------------------------------------|--------------------------------------------------------|
| Max. capacity                                                            |       | 3300 kg                                                | 7275 lb                                                |
| Max. lifting height                                                      |       | 9.07 m                                                 | 29 ft 9 in                                             |
| Max. outreach                                                            |       | 6.35 m                                                 | 20 ft 10 in                                            |
| Breakout force with bucket                                               |       | 5770 daN                                               | 5770 daN                                               |
| Weight and dimensions                                                    |       |                                                        |                                                        |
| Overall length to carriage                                               | l11   | 4.68 m                                                 | 15 ft 4 in                                             |
| Length to face of forks                                                  | 12    | 4.68 m                                                 | 15 ft 4 in                                             |
| Overall width                                                            | b1    | 2.33 m                                                 | 7 ft 8 in                                              |
| Overall height                                                           | h17   | 2.30 m                                                 | 7 ft 7 in                                              |
| Wheelbase                                                                | у     | 2.81 m                                                 | 9 ft 3 in                                              |
| Ground clearance                                                         | m4    | 0.45 m                                                 | 1 ft 6 in                                              |
| Overall cab width                                                        | b4    | 0.89 m                                                 | 2 ft 11 in                                             |
| Tilt-up angle                                                            | a4    | 12 °                                                   | 12 °                                                   |
| Tilt-down angle                                                          | a5    | 114 °                                                  | 114 °                                                  |
| External turning radius (over tyres)                                     | Wa1   | 3.80 m                                                 | 12 ft 6 in                                             |
| Unladen weight                                                           |       | 7145 kg                                                | 15752 lb                                               |
| Overall weight                                                           |       | 7145 kg                                                | 15752 lb                                               |
| Tires type                                                               |       | Inflatable                                             | Inflatable                                             |
| Standard tires                                                           |       | Alliance 400/80 - 24 - 162A8                           | Alliance 400/80 - 24 - 162A8                           |
| Forks length / width / section                                           | I/e/s | 1200 mm x 125 mm / 45 mm                               | 47 in x 5 in / 2 in                                    |
| Performances                                                             |       |                                                        |                                                        |
| Lifting                                                                  |       | 8.90 s                                                 | 8.90 s                                                 |
| Lowering                                                                 |       | 5.70 s                                                 | 5.70 s                                                 |
| Extension                                                                |       | 14.60 s                                                | 14.60 s                                                |
| Retraction                                                               |       | 8.80 s                                                 | 8.80 s                                                 |
| Crowd                                                                    |       | 3.30 s                                                 | 3.30 s                                                 |
| Dump                                                                     |       | 3.10 s                                                 | 3.10 s                                                 |
| Engine                                                                   |       | 0.10 3                                                 | 0.10 3                                                 |
| Engine brand                                                             |       | Deutz                                                  | Deutz                                                  |
| Engine norm                                                              |       | Stage V / Tier 4 final                                 | Stage V / Tier 4 final                                 |
| Engine model                                                             |       | TD 3.6 L                                               | TD 3.6 L                                               |
| Number of cylinders / Capacity of cylinders                              |       | 4 - 3621 cm <sup>3</sup>                               | 4 - 221 in³                                            |
| I.C. Engine power rating - Power                                         |       | 75 Hp / 55 kW                                          | 75 Hp / 55 kW                                          |
| Max. torque / Engine rotation                                            |       | 340 Nm @ 1600 rpm                                      | 251 ft/lbs @ 1600 rpm                                  |
| Drawbar pull (Laden)                                                     |       | 7320 daN                                               | 7320 daN                                               |
| Transmission                                                             |       | 7320 daN                                               | 7320 dain                                              |
| Transmission type                                                        |       | Torque converter                                       | Torque converter                                       |
| Number of gears (forward / reverse)                                      |       | 4 / 4                                                  | 4 / 4                                                  |
| Max. travel speed                                                        |       | 24.90 km/h                                             | 15 mph                                                 |
|                                                                          |       | 24.90 Kill/II<br>Manual                                | ·                                                      |
| Parking brake                                                            |       |                                                        | Manual                                                 |
| Service brake                                                            |       | Oil-immersed multi-discs braking on front & rear axles | Oil-immersed multi-discs braking on front & real axles |
| Hydraulics                                                               |       |                                                        |                                                        |
| Hydraulic pump type                                                      |       | Gear pump                                              | Gear pump                                              |
| Hydraulic flow / Pressure                                                |       | 92.70 l/min-260 bar                                    | 24 US gpm-3771 PSI                                     |
| Tank capacities                                                          |       |                                                        | gp o o.                                                |
| Engine oil                                                               |       | 10                                                     | 3 US gal                                               |
| Hydraulic oil                                                            |       | 128 I                                                  | 34 US gal                                              |
| Fuel tank                                                                |       | 120                                                    | 32 US gal                                              |
| Noise and vibration                                                      |       | 1201                                                   |                                                        |
| Noise at driving position (LpA)                                          |       | 79 dB                                                  | 79 dB                                                  |
| Noise to environment (LwA)                                               |       | 79 dB<br>104 dB                                        | 19 dB                                                  |
|                                                                          |       |                                                        |                                                        |
| Vibration on hands/arms                                                  |       | < 2.50 m/s <sup>2</sup>                                | < 2.50 m/s²                                            |
| Misselleneous                                                            |       |                                                        |                                                        |
|                                                                          |       | 0.10                                                   |                                                        |
| Steering wheels (front / rear)                                           |       | 2/2                                                    | 2/2                                                    |
| Miscellaneous Steering wheels (front / rear) Drive wheels (front / rear) |       | 2/2                                                    | 2/2                                                    |
| Steering wheels (front / rear)                                           |       |                                                        |                                                        |

## MT 933 Easy - Dimensional drawing