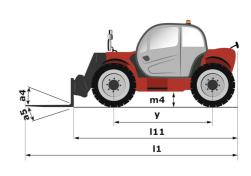

# MT 933 EASY

| Capacities                                                               |       | Metric                                                 | Imperial                                               |
|--------------------------------------------------------------------------|-------|--------------------------------------------------------|--------------------------------------------------------|
| Max. capacity                                                            |       | 3300 kg                                                | 7275 lb                                                |
| Max. lifting height                                                      |       | 9.07 m                                                 | 29 ft 9 in                                             |
| Max. outreach                                                            |       | 6.35 m                                                 | 20 ft 10 in                                            |
| Breakout force with bucket                                               |       | 5770 daN                                               | 5770 daN                                               |
| Weight and dimensions                                                    |       |                                                        |                                                        |
| Overall length to carriage                                               | l11   | 4.68 m                                                 | 15 ft 4 in                                             |
| Length to face of forks                                                  | 12    | 4.68 m                                                 | 15 ft 4 in                                             |
| Overall width                                                            | b1    | 2.33 m                                                 | 7 ft 8 in                                              |
| Overall height                                                           | h17   | 2.30 m                                                 | 7 ft 7 in                                              |
| Wheelbase                                                                | у     | 2.81 m                                                 | 9 ft 3 in                                              |
| Ground clearance                                                         | m4    | 0.45 m                                                 | 1 ft 6 in                                              |
| Overall cab width                                                        | b4    | 0.89 m                                                 | 2 ft 11 in                                             |
| Tilt-up angle                                                            | a4    | 12 °                                                   | 12 °                                                   |
| Tilt-down angle                                                          | a5    | 114 °                                                  | 114 °                                                  |
| External turning radius (over tyres)                                     | Wa1   | 3.80 m                                                 | 12 ft 6 in                                             |
| Unladen weight                                                           |       | 7145 kg                                                | 15752 lb                                               |
| Overall weight                                                           |       | 7145 kg                                                | 15752 lb                                               |
| Tires type                                                               |       | Inflatable                                             | Inflatable                                             |
| Standard tires                                                           |       | Alliance 400/80 - 24 - 162A8                           | Alliance 400/80 - 24 - 162A8                           |
| Forks length / width / section                                           | I/e/s | 1200 mm x 125 mm / 45 mm                               | 47 in x 5 in / 2 in                                    |
| Performances                                                             |       |                                                        |                                                        |
| Lifting                                                                  |       | 8.90 s                                                 | 8.90 s                                                 |
| Lowering                                                                 |       | 5.70 s                                                 | 5.70 s                                                 |
| Extension                                                                |       | 14.60 s                                                | 14.60 s                                                |
| Retraction                                                               |       | 8.80 s                                                 | 8.80 s                                                 |
| Crowd                                                                    |       | 3.30 s                                                 | 3.30 s                                                 |
| Dump                                                                     |       | 3.10 s                                                 | 3.10 s                                                 |
| Engine                                                                   |       | 0.10 3                                                 | 0.10 3                                                 |
| Engine brand                                                             |       | Deutz                                                  | Deutz                                                  |
| Engine norm                                                              |       | Stage V / Tier 4 final                                 | Stage V / Tier 4 final                                 |
| Engine model                                                             |       | TD 3.6 L                                               | TD 3.6 L                                               |
| Number of cylinders / Capacity of cylinders                              |       | 4 - 3621 cm <sup>3</sup>                               | 4 - 221 in³                                            |
| I.C. Engine power rating - Power                                         |       | 75 Hp / 55 kW                                          | 75 Hp / 55 kW                                          |
| Max. torque / Engine rotation                                            |       | 340 Nm @ 1600 rpm                                      | 251 ft/lbs @ 1600 rpm                                  |
| Drawbar pull (Laden)                                                     |       | 7320 daN                                               | 7320 daN                                               |
| Transmission                                                             |       | 7320 daN                                               | 7320 dain                                              |
| Transmission type                                                        |       | Torque converter                                       | Torque converter                                       |
| Number of gears (forward / reverse)                                      |       | 4 / 4                                                  | 4 / 4                                                  |
| Max. travel speed                                                        |       | 24.90 km/h                                             | 15 mph                                                 |
|                                                                          |       | 24.90 Kill/II<br>Manual                                | ·                                                      |
| Parking brake                                                            |       |                                                        | Manual                                                 |
| Service brake                                                            |       | Oil-immersed multi-discs braking on front & rear axles | Oil-immersed multi-discs braking on front & real axles |
| Hydraulics                                                               |       |                                                        |                                                        |
| Hydraulic pump type                                                      |       | Gear pump                                              | Gear pump                                              |
| Hydraulic flow / Pressure                                                |       | 92.70 l/min-260 bar                                    | 24 US gpm-3771 PSI                                     |
| Tank capacities                                                          |       |                                                        | gp o o.                                                |
| Engine oil                                                               |       | 10                                                     | 3 US gal                                               |
| Hydraulic oil                                                            |       | 128 I                                                  | 34 US gal                                              |
| Fuel tank                                                                |       | 120                                                    | 32 US gal                                              |
| Noise and vibration                                                      |       | 1201                                                   |                                                        |
| Noise at driving position (LpA)                                          |       | 79 dB                                                  | 79 dB                                                  |
| Noise to environment (LwA)                                               |       | 79 dB<br>104 dB                                        | 19 dB                                                  |
|                                                                          |       |                                                        |                                                        |
| Vibration on hands/arms                                                  |       | < 2.50 m/s <sup>2</sup>                                | < 2.50 m/s²                                            |
| Misselleneous                                                            |       |                                                        |                                                        |
|                                                                          |       | 0.10                                                   |                                                        |
| Steering wheels (front / rear)                                           |       | 2/2                                                    | 2/2                                                    |
| Miscellaneous Steering wheels (front / rear) Drive wheels (front / rear) |       | 2/2                                                    | 2/2                                                    |
| Steering wheels (front / rear)                                           |       |                                                        |                                                        |

## MT 933 Easy - Dimensional drawing