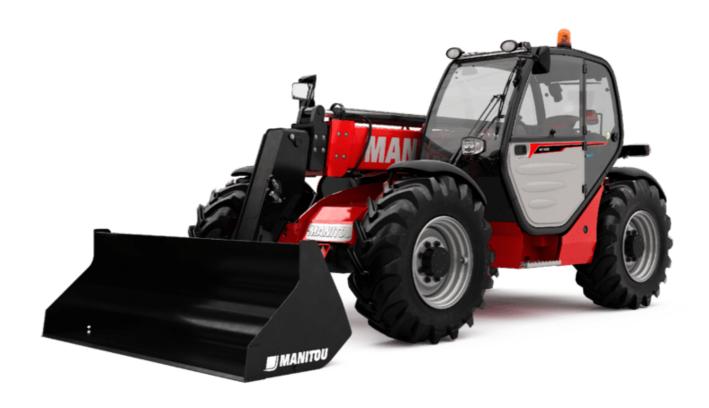

# MT 933 EASY

| Capacities                                                               |       | Metric                                                 | Imperial                                               |
|--------------------------------------------------------------------------|-------|--------------------------------------------------------|--------------------------------------------------------|
| Max. capacity                                                            |       | 3300 kg                                                | 7275 lb                                                |
| Max. lifting height                                                      |       | 9.07 m                                                 | 29 ft 9 in                                             |
| Max. outreach                                                            |       | 6.35 m                                                 | 20 ft 10 in                                            |
| Breakout force with bucket                                               |       | 5770 daN                                               | 5770 daN                                               |
| Weight and dimensions                                                    |       |                                                        |                                                        |
| Overall length to carriage                                               | l11   | 4.68 m                                                 | 15 ft 4 in                                             |
| Length to face of forks                                                  | 12    | 4.68 m                                                 | 15 ft 4 in                                             |
| Overall width                                                            | b1    | 2.33 m                                                 | 7 ft 8 in                                              |
| Overall height                                                           | h17   | 2.30 m                                                 | 7 ft 7 in                                              |
| Wheelbase                                                                | у     | 2.81 m                                                 | 9 ft 3 in                                              |
| Ground clearance                                                         | m4    | 0.45 m                                                 | 1 ft 6 in                                              |
| Overall cab width                                                        | b4    | 0.89 m                                                 | 2 ft 11 in                                             |
| Tilt-up angle                                                            | a4    | 12 °                                                   | 12 °                                                   |
| Tilt-down angle                                                          | a5    | 114 °                                                  | 114 °                                                  |
| External turning radius (over tyres)                                     | Wa1   | 3.80 m                                                 | 12 ft 6 in                                             |
| Unladen weight                                                           |       | 7145 kg                                                | 15752 lb                                               |
| Overall weight                                                           |       | 7145 kg                                                | 15752 lb                                               |
| Tires type                                                               |       | Inflatable                                             | Inflatable                                             |
| Standard tires                                                           |       | Alliance 400/80 - 24 - 162A8                           | Alliance 400/80 - 24 - 162A8                           |
| Forks length / width / section                                           | I/e/s | 1200 mm x 125 mm / 45 mm                               | 47 in x 5 in / 2 in                                    |
| Performances                                                             |       |                                                        |                                                        |
| Lifting                                                                  |       | 8.90 s                                                 | 8.90 s                                                 |
| Lowering                                                                 |       | 5.70 s                                                 | 5.70 s                                                 |
| Extension                                                                |       | 14.60 s                                                | 14.60 s                                                |
| Retraction                                                               |       | 8.80 s                                                 | 8.80 s                                                 |
| Crowd                                                                    |       | 3.30 s                                                 | 3.30 s                                                 |
| Dump                                                                     |       | 3.10 s                                                 | 3.10 s                                                 |
| Engine                                                                   |       | 0.10 3                                                 | 0.10 3                                                 |
| Engine brand                                                             |       | Deutz                                                  | Deutz                                                  |
| Engine norm                                                              |       | Stage V / Tier 4 final                                 | Stage V / Tier 4 final                                 |
| Engine model                                                             |       | TD 3.6 L                                               | TD 3.6 L                                               |
| Number of cylinders / Capacity of cylinders                              |       | 4 - 3621 cm <sup>3</sup>                               | 4 - 221 in³                                            |
| I.C. Engine power rating - Power                                         |       | 75 Hp / 55 kW                                          | 75 Hp / 55 kW                                          |
| Max. torque / Engine rotation                                            |       | 340 Nm @ 1600 rpm                                      | 251 ft/lbs @ 1600 rpm                                  |
| Drawbar pull (Laden)                                                     |       | 7320 daN                                               | 7320 daN                                               |
| Transmission                                                             |       | 7320 daN                                               | 7320 dain                                              |
| Transmission type                                                        |       | Torque converter                                       | Torque converter                                       |
| Number of gears (forward / reverse)                                      |       | 4 / 4                                                  | 4 / 4                                                  |
| Max. travel speed                                                        |       | 24.90 km/h                                             | 15 mph                                                 |
|                                                                          |       | 24.90 Kill/II<br>Manual                                | ·                                                      |
| Parking brake                                                            |       |                                                        | Manual                                                 |
| Service brake                                                            |       | Oil-immersed multi-discs braking on front & rear axles | Oil-immersed multi-discs braking on front & real axles |
| Hydraulics                                                               |       |                                                        |                                                        |
| Hydraulic pump type                                                      |       | Gear pump                                              | Gear pump                                              |
| Hydraulic flow / Pressure                                                |       | 92.70 l/min-260 bar                                    | 24 US gpm-3771 PSI                                     |
| Tank capacities                                                          |       |                                                        | gp o o.                                                |
| Engine oil                                                               |       | 10                                                     | 3 US gal                                               |
| Hydraulic oil                                                            |       | 128 I                                                  | 34 US gal                                              |
| Fuel tank                                                                |       | 120                                                    | 32 US gal                                              |
| Noise and vibration                                                      |       | 1201                                                   |                                                        |
| Noise at driving position (LpA)                                          |       | 79 dB                                                  | 79 dB                                                  |
| Noise to environment (LwA)                                               |       | 79 dB<br>104 dB                                        | 19 dB                                                  |
|                                                                          |       |                                                        |                                                        |
| Vibration on hands/arms                                                  |       | < 2.50 m/s <sup>2</sup>                                | < 2.50 m/s²                                            |
| Misselleneous                                                            |       |                                                        |                                                        |
|                                                                          |       | 0.10                                                   |                                                        |
| Steering wheels (front / rear)                                           |       | 2/2                                                    | 2/2                                                    |
| Miscellaneous Steering wheels (front / rear) Drive wheels (front / rear) |       | 2/2                                                    | 2/2                                                    |
| Steering wheels (front / rear)                                           |       |                                                        |                                                        |