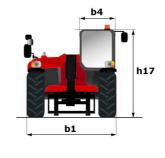

# MT 933 EASY

| Capacities                                                               |       | Metric                                                 | Imperial                                               |
|--------------------------------------------------------------------------|-------|--------------------------------------------------------|--------------------------------------------------------|
| Max. capacity                                                            |       | 3300 kg                                                | 7275 lb                                                |
| Max. lifting height                                                      |       | 9.07 m                                                 | 29 ft 9 in                                             |
| Max. outreach                                                            |       | 6.35 m                                                 | 20 ft 10 in                                            |
| Breakout force with bucket                                               |       | 5770 daN                                               | 5770 daN                                               |
| Weight and dimensions                                                    |       |                                                        |                                                        |
| Overall length to carriage                                               | l11   | 4.68 m                                                 | 15 ft 4 in                                             |
| Length to face of forks                                                  | 12    | 4.68 m                                                 | 15 ft 4 in                                             |
| Overall width                                                            | b1    | 2.33 m                                                 | 7 ft 8 in                                              |
| Overall height                                                           | h17   | 2.30 m                                                 | 7 ft 7 in                                              |
| Wheelbase                                                                | у     | 2.81 m                                                 | 9 ft 3 in                                              |
| Ground clearance                                                         | m4    | 0.45 m                                                 | 1 ft 6 in                                              |
| Overall cab width                                                        | b4    | 0.89 m                                                 | 2 ft 11 in                                             |
| Tilt-up angle                                                            | a4    | 12 °                                                   | 12 °                                                   |
| Tilt-down angle                                                          | a5    | 114 °                                                  | 114 °                                                  |
| External turning radius (over tyres)                                     | Wa1   | 3.80 m                                                 | 12 ft 6 in                                             |
| Unladen weight                                                           |       | 7145 kg                                                | 15752 lb                                               |
| Overall weight                                                           |       | 7145 kg                                                | 15752 lb                                               |
| Tires type                                                               |       | Inflatable                                             | Inflatable                                             |
| Standard tires                                                           |       | Alliance 400/80 - 24 - 162A8                           | Alliance 400/80 - 24 - 162A8                           |
| Forks length / width / section                                           | I/e/s | 1200 mm x 125 mm / 45 mm                               | 47 in x 5 in / 2 in                                    |
| Performances                                                             |       |                                                        |                                                        |
| Lifting                                                                  |       | 8.90 s                                                 | 8.90 s                                                 |
| Lowering                                                                 |       | 5.70 s                                                 | 5.70 s                                                 |
| Extension                                                                |       | 14.60 s                                                | 14.60 s                                                |
| Retraction                                                               |       | 8.80 s                                                 | 8.80 s                                                 |
| Crowd                                                                    |       | 3.30 s                                                 | 3.30 s                                                 |
| Dump                                                                     |       | 3.10 s                                                 | 3.10 s                                                 |
| Engine                                                                   |       | 0.10 3                                                 | 0.10 3                                                 |
| Engine brand                                                             |       | Deutz                                                  | Deutz                                                  |
| Engine norm                                                              |       | Stage V / Tier 4 final                                 | Stage V / Tier 4 final                                 |
| Engine model                                                             |       | TD 3.6 L                                               | TD 3.6 L                                               |
| Number of cylinders / Capacity of cylinders                              |       | 4 - 3621 cm <sup>3</sup>                               | 4 - 221 in³                                            |
| I.C. Engine power rating - Power                                         |       | 75 Hp / 55 kW                                          | 75 Hp / 55 kW                                          |
| Max. torque / Engine rotation                                            |       | 340 Nm @ 1600 rpm                                      | 251 ft/lbs @ 1600 rpm                                  |
| Drawbar pull (Laden)                                                     |       | 7320 daN                                               | 7320 daN                                               |
| Transmission                                                             |       | 7320 daN                                               | 7320 dain                                              |
| Transmission type                                                        |       | Torque converter                                       | Torque converter                                       |
| Number of gears (forward / reverse)                                      |       | 4 / 4                                                  | 4 / 4                                                  |
| Max. travel speed                                                        |       | 24.90 km/h                                             | 15 mph                                                 |
|                                                                          |       | 24.90 Kill/II<br>Manual                                | ·                                                      |
| Parking brake                                                            |       |                                                        | Manual                                                 |
| Service brake                                                            |       | Oil-immersed multi-discs braking on front & rear axles | Oil-immersed multi-discs braking on front & real axles |
| Hydraulics                                                               |       |                                                        |                                                        |
| Hydraulic pump type                                                      |       | Gear pump                                              | Gear pump                                              |
| Hydraulic flow / Pressure                                                |       | 92.70 l/min-260 bar                                    | 24 US gpm-3771 PSI                                     |
| Tank capacities                                                          |       |                                                        | gp o o.                                                |
| Engine oil                                                               |       | 10                                                     | 3 US gal                                               |
| Hydraulic oil                                                            |       | 128 I                                                  | 34 US gal                                              |
| Fuel tank                                                                |       | 120                                                    | 32 US gal                                              |
| Noise and vibration                                                      |       | 1201                                                   |                                                        |
| Noise at driving position (LpA)                                          |       | 79 dB                                                  | 79 dB                                                  |
| Noise to environment (LwA)                                               |       | 79 dB<br>104 dB                                        | 19 dB                                                  |
|                                                                          |       |                                                        |                                                        |
| Vibration on hands/arms                                                  |       | < 2.50 m/s <sup>2</sup>                                | < 2.50 m/s²                                            |
| Misselleneous                                                            |       |                                                        |                                                        |
|                                                                          |       | 0.10                                                   |                                                        |
| Steering wheels (front / rear)                                           |       | 2/2                                                    | 2/2                                                    |
| Miscellaneous Steering wheels (front / rear) Drive wheels (front / rear) |       | 2/2                                                    | 2/2                                                    |
| Steering wheels (front / rear)                                           |       |                                                        |                                                        |

## MT 933 Easy - Dimensional drawing