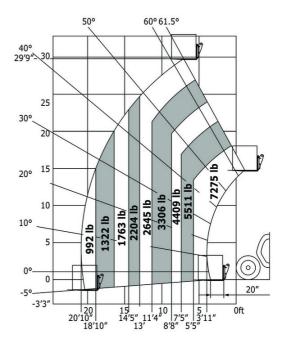

|
| Steering wheels (front / rear)                                           |       | 2/2                                                    | 2/2                                                    |
| Miscellaneous Steering wheels (front / rear) Drive wheels (front / rear) |       | 2/2                                                    | 2/2                                                    |
| Steering wheels (front / rear)                                           |       |                                                        |                                                        |

## MT 933 Easy - Dimensional drawing







### MT 933 Easy - Load chart

### Machine on tyres with forks Metric



### Machine on tyres with forks Imperial







#### **Head Office**

B.P. 249 - 430 rue de l'Aubinière 44150 Ancenis Cedex - France Tel: +33 (0)2 40 09 10 11 - Fax: +33 (0)2 40 09 10 97 www.manitou.com



This publication provides a description of the configuration versions and options for Manitou products, which may differ for equipment. The equipment presented in this brochure may be part of a series, as an option, or it may not be available, depending on the versions. Manitou reserves the right, at any time and without notice, to amend the specifications described and represented. The specifications provided do not bind the manufacturer. For more details, please contact your Manitou agent. This is not a contractually binding document. The presentation of the products is not contractually binding. List of specifications non-exh