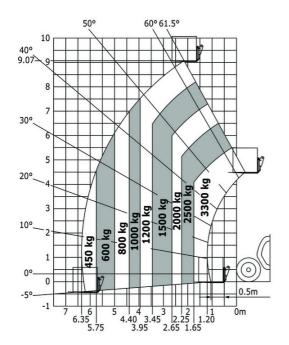

|                                                        |
| Steering wheels (front / rear)                                           |       | 2/2                                                    | 2/2                                                    |
| Miscellaneous Steering wheels (front / rear) Drive wheels (front / rear) |       | 2/2                                                    | 2/2                                                    |
| Steering wheels (front / rear)                                           |       |                                                        |                                                        |

## MT 933 Easy - Dimensional drawing







### MT 933 Easy - Load chart

### Machine on tyres with forks Metric



### Machine on tyres with forks Imperial







#### **Head Office**

B.P. 249 - 430 rue de l'Aubinière 44150 Ancenis Cedex - France Tel: +33 (0)2 40 09 10 11 - Fax: +33 (0)2 40 09 10 97 www.manitou.com



This publication provides a description of the configuration versions and options for Manitou products, which may differ for equipment. The equipment presented in this brochure may be part of a series, as an option, or it may not be available, depending on the versions. Manitou reserves the right, at any time and without notice, to amend the specifications described and represented. The specifications provided do not bind the manufacturer. For more details, please contact your Manitou agent. This is not a contractually binding document. The presentation of the products is not contractu