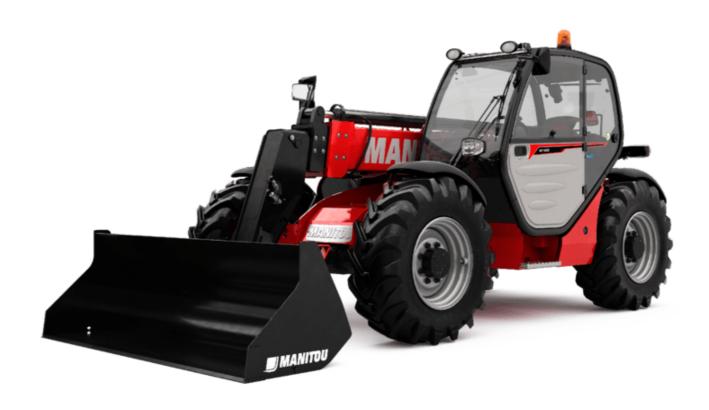

# MT 933 EASY

|                                             |         | MT 933 EASY                                      | Created on April 25, 2024 at 5:18:49 AM L        |
|---------------------------------------------|---------|--------------------------------------------------|--------------------------------------------------|
| Capacities                                  |         | Metric                                           | Imperial                                         |
| Max. capacity                               |         | 3300 kg                                          | 7275 lb                                          |
| Max. lifting height                         |         | 9.07 m                                           | 29 ft 9 in                                       |
| Max. outreach                               |         | 6.35 m                                           | 20 ft 10 in                                      |
| Breakout force with bucket                  |         | 5770 daN                                         | 5770 daN                                         |
| Weight and dimensions                       |         |                                                  |                                                  |
| Overall length to carriage                  | l11     | 4.68 m                                           | 15 ft 4 in                                       |
| Length to face of forks                     | 12      | 4.68 m                                           | 15 ft 4 in                                       |
| Overall width                               | b1      | 2.33 m                                           | 7 ft 8 in                                        |
| Overall height                              | h17     | 2.30 m                                           | 7 ft 7 in                                        |
| Wheelbase                                   |         | 2.81 m                                           | 9 ft 3 in                                        |
| Ground clearance                            | y<br>m4 | 0.45 m                                           | 1 ft 6 in                                        |
| Overall cab width                           | b4      | 0.43 m                                           | 2 ft 11 in                                       |
|                                             |         |                                                  |                                                  |
| Tilt-up angle                               | a4      | 12 °                                             | 12 °                                             |
| Tilt-down angle                             | a5      | 114 °                                            | 114 °                                            |
| External turning radius (over tyres)        | Wa1     | 3.80 m                                           | 12 ft 6 in                                       |
| Unladen weight                              |         | 7145 kg                                          | 15752 lb                                         |
| Overall weight                              |         | 7145 kg                                          | 15752 lb                                         |
| Tires type                                  |         | Inflatable                                       | Inflatable                                       |
| Standard tires                              |         | Alliance 400/80 - 24 - 162A8                     | Alliance 400/80 - 24 - 162A8                     |
| Forks length / width / section              | l/e/s   | 1200 mm x 125 mm / 45 mm                         | 47 in x 5 in / 2 in                              |
| Performances                                |         |                                                  |                                                  |
| Lifting                                     |         | 8.90 s                                           | 8.90 s                                           |
| Lowering                                    |         | 5.70 s                                           | 5.70 s                                           |
| Extension                                   |         | 14.60 s                                          | 14.60 s                                          |
| Retraction                                  |         | 8.80 s                                           | 8.80 s                                           |
| Crowd                                       |         | 3.30 s                                           | 3.30 s                                           |
| Dump                                        |         | 3.10 s                                           | 3.10 s                                           |
| Engine                                      |         |                                                  |                                                  |
| Engine brand                                |         | Deutz                                            | Deutz                                            |
| Engine norm                                 |         | Stage V / Tier 4 final                           | Stage V / Tier 4 final                           |
| Engine model                                |         | TD 3.6 L                                         | TD 3.6 L                                         |
| Number of cylinders / Capacity of cylinders |         | 4 - 3621 cm³                                     | 4 - 221 in³                                      |
| I.C. Engine power rating - Power            |         | 75 Hp / 55 kW                                    | 75 Hp / 55 kW                                    |
| Max. torque / Engine rotation               |         | 340 Nm @ 1600 rpm                                | 251 ft/lbs @ 1600 rpm                            |
| Drawbar pull (Laden)                        |         | 7320 daN                                         | 7320 daN                                         |
| Transmission                                |         |                                                  |                                                  |
| Transmission type                           |         | Torque converter                                 | Torque converter                                 |
| Number of gears (forward / reverse)         |         | 4 / 4                                            | 4 / 4                                            |
| Max. travel speed                           |         | 24.90 km/h                                       | 15 mph                                           |
| Parking brake                               |         | Manual                                           | Manual                                           |
|                                             |         | Oil-immersed multi-discs braking on front & rear | Oil-immersed multi-discs braking on front & rear |
| Service brake                               |         | axles                                            | axles                                            |
| Hydraulics                                  |         |                                                  |                                                  |
| Hydraulic pump type                         |         | Gear pump                                        | Gear pump                                        |
| Hydraulic flow / Pressure                   |         | 92.70 l/min-260 bar                              | 24 US gpm-3771 PSI                               |
| Tank capacities                             |         |                                                  |                                                  |
| Engine oil                                  |         | 10 l                                             | 3 US gal                                         |
| Hydraulic oil                               |         | 128 I                                            | 34 US gal                                        |
| Fuel tank                                   |         | 120 I                                            | 32 US gal                                        |
| Noise and vibration                         |         |                                                  |                                                  |
| Noise at driving position (LpA)             |         | 79 dB                                            | 79 dB                                            |
| Noise to environment (LwA)                  |         | 104 dB                                           | 104 dB                                           |
| Vibration on hands/arms                     |         | < 2.50 m/s <sup>2</sup>                          | < 2.50 m/s²                                      |
| Miscellaneous                               |         |                                                  |                                                  |
| Steering wheels (front / rear)              |         | 2 / 2                                            | 2 / 2                                            |
| Drive wheels (front / rear)                 |         | 2/2                                              | 2/2                                              |
| Safety / Safety cab homologation            |         | Standard EN 15000 / ROPS - FOPS level 2 cab      | Standard EN 15000 / ROPS - FOPS level 2 cab      |
| Controls                                    |         |                                                  | JSM                                              |
| DOLLINOIS                                   |         | JSM                                              | JOIN                                             |