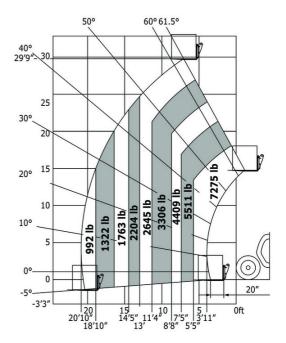

| Drive wheels (front / rear)                 |         | 2/2                                              | 2/2                                              |
| Safety / Safety cab homologation            |         | Standard EN 15000 / ROPS - FOPS level 2 cab      | Standard EN 15000 / ROPS - FOPS level 2 cab      |
| Controls                                    |         |                                                  | JSM                                              |
| DOLLINOIS                                   |         | JSM                                              | JOIN                                             |

## MT 933 Easy - Dimensional drawing







### MT 933 Easy - Load chart

### Machine on tyres with forks Metric



### Machine on tyres with forks Imperial







#### **Head Office**

B.P. 249 - 430 rue de l'Aubinière 44150 Ancenis Cedex - France Tel: +33 (0)2 40 09 10 11 - Fax: +33 (0)2 40 09 10 97 www.manitou.com



This publication provides a description of the configuration versions and options for Manitou products, which may differ for equipment. The equipment presented in this brochure may be part of a series, as an option, or it may not be available, depending on the versions. Manitou reserves the right, at any time and without notice, to amend the specifications described and represented. The specifications provided do not bind the manufacturer. For more details, please contact your Manitou agent. This is not a contractually binding document. The presentation of the products is not contractually binding. List of specifications non-exh