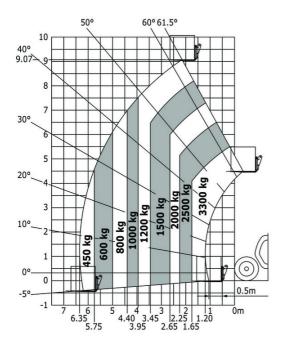

|
| Drive wheels (front / rear)                 |         | 2/2                                              | 2/2                                              |
| Safety / Safety cab homologation            |         | Standard EN 15000 / ROPS - FOPS level 2 cab      | Standard EN 15000 / ROPS - FOPS level 2 cab      |
| Controls                                    |         |                                                  | JSM                                              |
| DOLLINOIS                                   |         | JSM                                              | JOIN                                             |

## MT 933 Easy - Dimensional drawing







### MT 933 Easy - Load chart

### Machine on tyres with forks Metric



### Machine on tyres with forks Imperial







#### **Head Office**

B.P. 249 - 430 rue de l'Aubinière 44150 Ancenis Cedex - France Tel: +33 (0)2 40 09 10 11 - Fax: +33 (0)2 40 09 10 97 www.manitou.com



This publication provides a description of the configuration versions and options for Manitou products, which may differ for equipment. The equipment presented in this brochure may be part of a series, as an option, or it may not be available, depending on the versions. Manitou reserves the right, at any time and without notice, to amend the specifications described and represented. The specifications provided do not bind the manufacturer. For more details, please contact your Manitou agent. This is not a contractually binding document. The presentation of the products is not contractu