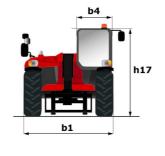

# MT 933 EASY

|                                             |         | MT 933 EASY                                      | Created on April 25, 2024 at 5:18:49 AM L        |
|---------------------------------------------|---------|--------------------------------------------------|--------------------------------------------------|
| Capacities                                  |         | Metric                                           | Imperial                                         |
| Max. capacity                               |         | 3300 kg                                          | 7275 lb                                          |
| Max. lifting height                         |         | 9.07 m                                           | 29 ft 9 in                                       |
| Max. outreach                               |         | 6.35 m                                           | 20 ft 10 in                                      |
| Breakout force with bucket                  |         | 5770 daN                                         | 5770 daN                                         |
| Weight and dimensions                       |         |                                                  |                                                  |
| Overall length to carriage                  | l11     | 4.68 m                                           | 15 ft 4 in                                       |
| Length to face of forks                     | 12      | 4.68 m                                           | 15 ft 4 in                                       |
| Overall width                               | b1      | 2.33 m                                           | 7 ft 8 in                                        |
| Overall height                              | h17     | 2.30 m                                           | 7 ft 7 in                                        |
| Wheelbase                                   |         | 2.81 m                                           | 9 ft 3 in                                        |
| Ground clearance                            | y<br>m4 | 0.45 m                                           | 1 ft 6 in                                        |
| Overall cab width                           | b4      | 0.43 m                                           | 2 ft 11 in                                       |
|                                             |         |                                                  |                                                  |
| Tilt-up angle                               | a4      | 12 °                                             | 12 °                                             |
| Tilt-down angle                             | a5      | 114 °                                            | 114 °                                            |
| External turning radius (over tyres)        | Wa1     | 3.80 m                                           | 12 ft 6 in                                       |
| Unladen weight                              |         | 7145 kg                                          | 15752 lb                                         |
| Overall weight                              |         | 7145 kg                                          | 15752 lb                                         |
| Tires type                                  |         | Inflatable                                       | Inflatable                                       |
| Standard tires                              |         | Alliance 400/80 - 24 - 162A8                     | Alliance 400/80 - 24 - 162A8                     |
| Forks length / width / section              | l/e/s   | 1200 mm x 125 mm / 45 mm                         | 47 in x 5 in / 2 in                              |
| Performances                                |         |                                                  |                                                  |
| Lifting                                     |         | 8.90 s                                           | 8.90 s                                           |
| Lowering                                    |         | 5.70 s                                           | 5.70 s                                           |
| Extension                                   |         | 14.60 s                                          | 14.60 s                                          |
| Retraction                                  |         | 8.80 s                                           | 8.80 s                                           |
| Crowd                                       |         | 3.30 s                                           | 3.30 s                                           |
| Dump                                        |         | 3.10 s                                           | 3.10 s                                           |
| Engine                                      |         |                                                  |                                                  |
| Engine brand                                |         | Deutz                                            | Deutz                                            |
| Engine norm                                 |         | Stage V / Tier 4 final                           | Stage V / Tier 4 final                           |
| Engine model                                |         | TD 3.6 L                                         | TD 3.6 L                                         |
| Number of cylinders / Capacity of cylinders |         | 4 - 3621 cm³                                     | 4 - 221 in³                                      |
| I.C. Engine power rating - Power            |         | 75 Hp / 55 kW                                    | 75 Hp / 55 kW                                    |
| Max. torque / Engine rotation               |         | 340 Nm @ 1600 rpm                                | 251 ft/lbs @ 1600 rpm                            |
| Drawbar pull (Laden)                        |         | 7320 daN                                         | 7320 daN                                         |
| Transmission                                |         |                                                  |                                                  |
| Transmission type                           |         | Torque converter                                 | Torque converter                                 |
| Number of gears (forward / reverse)         |         | 4 / 4                                            | 4 / 4                                            |
| Max. travel speed                           |         | 24.90 km/h                                       | 15 mph                                           |
| Parking brake                               |         | Manual                                           | Manual                                           |
|                                             |         | Oil-immersed multi-discs braking on front & rear | Oil-immersed multi-discs braking on front & rear |
| Service brake                               |         | axles                                            | axles                                            |
| Hydraulics                                  |         |                                                  |                                                  |
| Hydraulic pump type                         |         | Gear pump                                        | Gear pump                                        |
| Hydraulic flow / Pressure                   |         | 92.70 l/min-260 bar                              | 24 US gpm-3771 PSI                               |
| Tank capacities                             |         |                                                  |                                                  |
| Engine oil                                  |         | 10 l                                             | 3 US gal                                         |
| Hydraulic oil                               |         | 128 I                                            | 34 US gal                                        |
| Fuel tank                                   |         | 120 I                                            | 32 US gal                                        |
| Noise and vibration                         |         |                                                  |                                                  |
| Noise at driving position (LpA)             |         | 79 dB                                            | 79 dB                                            |
| Noise to environment (LwA)                  |         | 104 dB                                           | 104 dB                                           |
| Vibration on hands/arms                     |         | < 2.50 m/s <sup>2</sup>                          | < 2.50 m/s²                                      |
| Miscellaneous                               |         |                                                  |                                                  |
| Steering wheels (front / rear)              |         | 2 / 2                                            | 2 / 2                                            |
| Drive wheels (front / rear)                 |         | 2/2                                              | 2/2                                              |
| Safety / Safety cab homologation            |         | Standard EN 15000 / ROPS - FOPS level 2 cab      | Standard EN 15000 / ROPS - FOPS level 2 cab      |
| Controls                                    |         |                                                  | JSM                                              |
| DOLLINOIS                                   |         | JSM                                              | JOIN                                             |

## MT 933 Easy - Dimensional drawing