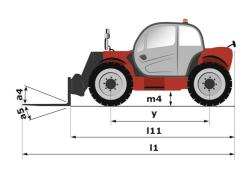

# MT 933 EASY

|                                             |         | MT 933 EASY                                      | Created on April 25, 2024 at 5:18:49 AM L        |
|---------------------------------------------|---------|--------------------------------------------------|--------------------------------------------------|
| Capacities                                  |         | Metric                                           | Imperial                                         |
| Max. capacity                               |         | 3300 kg                                          | 7275 lb                                          |
| Max. lifting height                         |         | 9.07 m                                           | 29 ft 9 in                                       |
| Max. outreach                               |         | 6.35 m                                           | 20 ft 10 in                                      |
| Breakout force with bucket                  |         | 5770 daN                                         | 5770 daN                                         |
| Weight and dimensions                       |         |                                                  |                                                  |
| Overall length to carriage                  | l11     | 4.68 m                                           | 15 ft 4 in                                       |
| Length to face of forks                     | 12      | 4.68 m                                           | 15 ft 4 in                                       |
| Overall width                               | b1      | 2.33 m                                           | 7 ft 8 in                                        |
| Overall height                              | h17     | 2.30 m                                           | 7 ft 7 in                                        |
| Wheelbase                                   |         | 2.81 m                                           | 9 ft 3 in                                        |
| Ground clearance                            | y<br>m4 | 0.45 m                                           | 1 ft 6 in                                        |
| Overall cab width                           | b4      | 0.43 m                                           | 2 ft 11 in                                       |
|                                             |         |                                                  |                                                  |
| Tilt-up angle                               | a4      | 12 °                                             | 12 °                                             |
| Tilt-down angle                             | a5      | 114 °                                            | 114 °                                            |
| External turning radius (over tyres)        | Wa1     | 3.80 m                                           | 12 ft 6 in                                       |
| Unladen weight                              |         | 7145 kg                                          | 15752 lb                                         |
| Overall weight                              |         | 7145 kg                                          | 15752 lb                                         |
| Tires type                                  |         | Inflatable                                       | Inflatable                                       |
| Standard tires                              |         | Alliance 400/80 - 24 - 162A8                     | Alliance 400/80 - 24 - 162A8                     |
| Forks length / width / section              | l/e/s   | 1200 mm x 125 mm / 45 mm                         | 47 in x 5 in / 2 in                              |
| Performances                                |         |                                                  |                                                  |
| Lifting                                     |         | 8.90 s                                           | 8.90 s                                           |
| Lowering                                    |         | 5.70 s                                           | 5.70 s                                           |
| Extension                                   |         | 14.60 s                                          | 14.60 s                                          |
| Retraction                                  |         | 8.80 s                                           | 8.80 s                                           |
| Crowd                                       |         | 3.30 s                                           | 3.30 s                                           |
| Dump                                        |         | 3.10 s                                           | 3.10 s                                           |
| Engine                                      |         |                                                  |                                                  |
| Engine brand                                |         | Deutz                                            | Deutz                                            |
| Engine norm                                 |         | Stage V / Tier 4 final                           | Stage V / Tier 4 final                           |
| Engine model                                |         | TD 3.6 L                                         | TD 3.6 L                                         |
| Number of cylinders / Capacity of cylinders |         | 4 - 3621 cm³                                     | 4 - 221 in³                                      |
| I.C. Engine power rating - Power            |         | 75 Hp / 55 kW                                    | 75 Hp / 55 kW                                    |
| Max. torque / Engine rotation               |         | 340 Nm @ 1600 rpm                                | 251 ft/lbs @ 1600 rpm                            |
| Drawbar pull (Laden)                        |         | 7320 daN                                         | 7320 daN                                         |
| Transmission                                |         |                                                  |                                                  |
| Transmission type                           |         | Torque converter                                 | Torque converter                                 |
| Number of gears (forward / reverse)         |         | 4 / 4                                            | 4 / 4                                            |
| Max. travel speed                           |         | 24.90 km/h                                       | 15 mph                                           |
| Parking brake                               |         | Manual                                           | Manual                                           |
|                                             |         | Oil-immersed multi-discs braking on front & rear | Oil-immersed multi-discs braking on front & rear |
| Service brake                               |         | axles                                            | axles                                            |
| Hydraulics                                  |         |                                                  |                                                  |
| Hydraulic pump type                         |         | Gear pump                                        | Gear pump                                        |
| Hydraulic flow / Pressure                   |         | 92.70 l/min-260 bar                              | 24 US gpm-3771 PSI                               |
| Tank capacities                             |         |                                                  |                                                  |
| Engine oil                                  |         | 10 l                                             | 3 US gal                                         |
| Hydraulic oil                               |         | 128 I                                            | 34 US gal                                        |
| Fuel tank                                   |         | 120 I                                            | 32 US gal                                        |
| Noise and vibration                         |         |                                                  |                                                  |
| Noise at driving position (LpA)             |         | 79 dB                                            | 79 dB                                            |
| Noise to environment (LwA)                  |         | 104 dB                                           | 104 dB                                           |
| Vibration on hands/arms                     |         | < 2.50 m/s <sup>2</sup>                          | < 2.50 m/s²                                      |
| Miscellaneous                               |         |                                                  |                                                  |
| Steering wheels (front / rear)              |         | 2 / 2                                            | 2 / 2                                            |
| Drive wheels (front / rear)                 |         | 2/2                                              | 2/2                                              |
| Safety / Safety cab homologation            |         | Standard EN 15000 / ROPS - FOPS level 2 cab      | Standard EN 15000 / ROPS - FOPS level 2 cab      |
| Controls                                    |         |                                                  | JSM                                              |
| DOLLINOIS                                   |         | JSM                                              | JOIN                                             |

## MT 933 Easy - Dimensional drawing