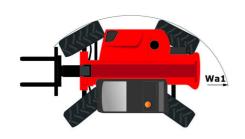

# MT 933 EASY

|                                             |         | MT 933 EASY                                      | Created on April 25, 2024 at 5:18:49 AM L        |
|---------------------------------------------|---------|--------------------------------------------------|--------------------------------------------------|
| Capacities                                  |         | Metric                                           | Imperial                                         |
| Max. capacity                               |         | 3300 kg                                          | 7275 lb                                          |
| Max. lifting height                         |         | 9.07 m                                           | 29 ft 9 in                                       |
| Max. outreach                               |         | 6.35 m                                           | 20 ft 10 in                                      |
| Breakout force with bucket                  |         | 5770 daN                                         | 5770 daN                                         |
| Weight and dimensions                       |         |                                                  |                                                  |
| Overall length to carriage                  | l11     | 4.68 m                                           | 15 ft 4 in                                       |
| Length to face of forks                     | 12      | 4.68 m                                           | 15 ft 4 in                                       |
| Overall width                               | b1      | 2.33 m                                           | 7 ft 8 in                                        |
| Overall height                              | h17     | 2.30 m                                           | 7 ft 7 in                                        |
| Wheelbase                                   |         | 2.81 m                                           | 9 ft 3 in                                        |
| Ground clearance                            | y<br>m4 | 0.45 m                                           | 1 ft 6 in                                        |
| Overall cab width                           | b4      | 0.43 m                                           | 2 ft 11 in                                       |
|                                             |         |                                                  |                                                  |
| Tilt-up angle                               | a4      | 12 °                                             | 12 °                                             |
| Tilt-down angle                             | a5      | 114 °                                            | 114 °                                            |
| External turning radius (over tyres)        | Wa1     | 3.80 m                                           | 12 ft 6 in                                       |
| Unladen weight                              |         | 7145 kg                                          | 15752 lb                                         |
| Overall weight                              |         | 7145 kg                                          | 15752 lb                                         |
| Tires type                                  |         | Inflatable                                       | Inflatable                                       |
| Standard tires                              |         | Alliance 400/80 - 24 - 162A8                     | Alliance 400/80 - 24 - 162A8                     |
| Forks length / width / section              | l/e/s   | 1200 mm x 125 mm / 45 mm                         | 47 in x 5 in / 2 in                              |
| Performances                                |         |                                                  |                                                  |
| Lifting                                     |         | 8.90 s                                           | 8.90 s                                           |
| Lowering                                    |         | 5.70 s                                           | 5.70 s                                           |
| Extension                                   |         | 14.60 s                                          | 14.60 s                                          |
| Retraction                                  |         | 8.80 s                                           | 8.80 s                                           |
| Crowd                                       |         | 3.30 s                                           | 3.30 s                                           |
| Dump                                        |         | 3.10 s                                           | 3.10 s                                           |
| Engine                                      |         |                                                  |                                                  |
| Engine brand                                |         | Deutz                                            | Deutz                                            |
| Engine norm                                 |         | Stage V / Tier 4 final                           | Stage V / Tier 4 final                           |
| Engine model                                |         | TD 3.6 L                                         | TD 3.6 L                                         |
| Number of cylinders / Capacity of cylinders |         | 4 - 3621 cm³                                     | 4 - 221 in³                                      |
| I.C. Engine power rating - Power            |         | 75 Hp / 55 kW                                    | 75 Hp / 55 kW                                    |
| Max. torque / Engine rotation               |         | 340 Nm @ 1600 rpm                                | 251 ft/lbs @ 1600 rpm                            |
| Drawbar pull (Laden)                        |         | 7320 daN                                         | 7320 daN                                         |
| Transmission                                |         |                                                  |                                                  |
| Transmission type                           |         | Torque converter                                 | Torque converter                                 |
| Number of gears (forward / reverse)         |         | 4 / 4                                            | 4 / 4                                            |
| Max. travel speed                           |         | 24.90 km/h                                       | 15 mph                                           |
| Parking brake                               |         | Manual                                           | Manual                                           |
|                                             |         | Oil-immersed multi-discs braking on front & rear | Oil-immersed multi-discs braking on front & rear |
| Service brake                               |         | axles                                            | axles                                            |
| Hydraulics                                  |         |                                                  |                                                  |
| Hydraulic pump type                         |         | Gear pump                                        | Gear pump                                        |
| Hydraulic flow / Pressure                   |         | 92.70 l/min-260 bar                              | 24 US gpm-3771 PSI                               |
| Tank capacities                             |         |                                                  |                                                  |
| Engine oil                                  |         | 10 l                                             | 3 US gal                                         |
| Hydraulic oil                               |         | 128 I                                            | 34 US gal                                        |
| Fuel tank                                   |         | 120 I                                            | 32 US gal                                        |
| Noise and vibration                         |         |                                                  |                                                  |
| Noise at driving position (LpA)             |         | 79 dB                                            | 79 dB                                            |
| Noise to environment (LwA)                  |         | 104 dB                                           | 104 dB                                           |
| Vibration on hands/arms                     |         | < 2.50 m/s <sup>2</sup>                          | < 2.50 m/s²                                      |
| Miscellaneous                               |         |                                                  |                                                  |
| Steering wheels (front / rear)              |         | 2 / 2                                            | 2 / 2                                            |
| Drive wheels (front / rear)                 |         | 2/2                                              | 2/2                                              |
| Safety / Safety cab homologation            |         | Standard EN 15000 / ROPS - FOPS level 2 cab      | Standard EN 15000 / ROPS - FOPS level 2 cab      |
| Controls                                    |         |                                                  | JSM                                              |
| DOLLINOIS                                   |         | JSM                                              | JOIN                                             |

## MT 933 Easy - Dimensional drawing