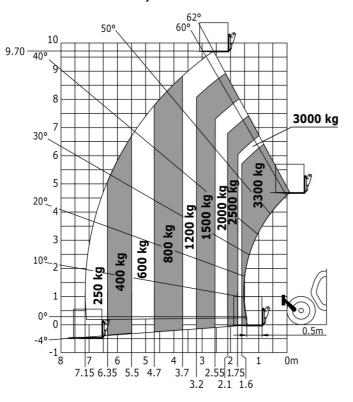

|

# MT 1033 easy - Dimensional drawing







## MT 1033 easy - Load chart

#### Machine on tyres with forks Metric



#### Machine on lowered stabilisers with forks Metric



#### Machine on tyres with forks Imperial



#### Machine on lowered stabilisers with forks Imperial





Head Office B.P. 249 - 430 rue de l'Aubinière 44150 Ancenis Cedex - France Tel: +33 (0)2 40 09 10 11 - Fax: +33 (0)2 40 09 10 97 www.manitou.com



This publication provides a description of the configuration versions and options for Manitou products, which may differ for equipment. The equipment presented in this brochure may be part of a series, as an option, or it may not be available, depending on the versions. Manitou reserves the right, at any time and without notice, to amend the specifications described and represented. The specifications provided do not bind the manufacturer. For more details, please contact your Manit