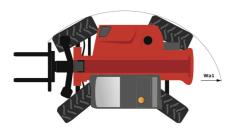

|

# MT 1033 easy - Dimensional drawing







## MT 1033 easy - Load chart

#### Machine on tyres with forks Metric



#### Machine on lowered stabilisers with forks Metric



#### Machine on tyres with forks Imperial



#### Machine on lowered stabilisers with forks Imperial





Head Office B.P. 249 - 430 rue de l'Aubinière 44150 Ancenis Cedex - France Tel: +33 (0)2 40 09 10 11 - Fax: +33 (0)2 40 09 10 97 www.manitou.com



This publication provides a description of the configuration versions and options for Manitou products, which may differ for equipment. The equipment presented in this brochure may be part of a series, as an option, or it may not be available, depending on the versions. Manitou reserves the right, at any time and without notice, to amend the specifications described and represented. The specifications provi