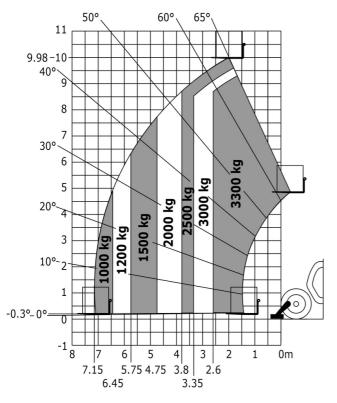

|

# MT 1033 easy - Dimensional drawing







## MT 1033 easy - Load chart

#### Machine on tyres with forks Metric



#### Machine on lowered stabilisers with forks Metric



#### Machine on tyres with forks Imperial



#### Machine on lowered stabilisers with forks Imperial





Head Office B.P. 249 - 430 rue de l'Aubinière 44150 Ancenis Cedex - France Tel: +33 (0)2 40 09 10 11 - Fax: +33 (0)2 40 09 10 97 www.manitou.com



This publication provides a description of the configuration versions and options for Manitou products, which may differ for equipment. The equipment presented in this brochure may be part of a series, as an option, or it may not be available, depending on the versions. Manitou reserves the right, at any time and without notice, to amend the specifications described and represented. The specifications provided do not bind the manufacturer. For more details, please contact your Manitou agent. This is not a contractually binding document. T