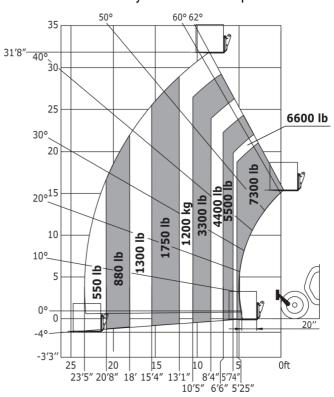

|

# MT 1033 easy - Dimensional drawing







## MT 1033 easy - Load chart

#### Machine on tyres with forks Metric



#### Machine on lowered stabilisers with forks Metric



#### Machine on tyres with forks Imperial



#### Machine on lowered stabilisers with forks Imperial





Head Office B.P. 249 - 430 rue de l'Aubinière 44150 Ancenis Cedex - France Tel: +33 (0)2 40 09 10 11 - Fax: +33 (0)2 40 09 10 97 www.manitou.com



This publication provides a description of the configuration versions and options for Manitou products, which may differ for equipment. The equipment presented in this brochure may be part of a series, as an option, or it may not be available, depending on the versions. Manitou reserves the right, at any time and without notice, to amend the specifications described and represented. The specifications provided do not bind the manufacturer. For more details, please contact your Manitou agent. This is not a contractually binding document. The presentation of the products is not contra