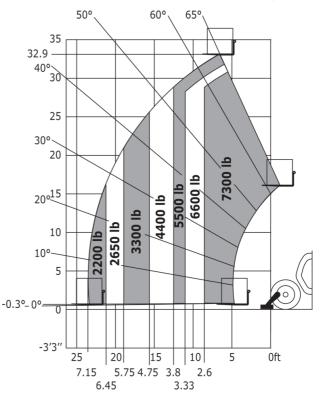

|

# MT 1033 easy - Dimensional drawing







## MT 1033 easy - Load chart

#### Machine on tyres with forks Metric



#### Machine on lowered stabilisers with forks Metric



#### Machine on tyres with forks Imperial



#### Machine on lowered stabilisers with forks Imperial





Head Office B.P. 249 - 430 rue de l'Aubinière 44150 Ancenis Cedex - France Tel: +33 (0)2 40 09 10 11 - Fax: +33 (0)2 40 09 10 97 www.manitou.com



This publication provides a description of the configuration versions and options for Manitou products, which may differ for equipment. The equipment presented in this brochure may be part of a series, as an option, or it may not be available, depending on the versions. Manitou reserves the right, at any time and without notice, to amend the specifications described and represented. The specifications provided do not bind the manufacturer. For more details, please contact your Manitou agent. This is not a contractually binding document. The presentation of the products is not contractually binding. List of specifications non-exhaustive. The