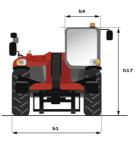

|

# MT 1033 easy - Dimensional drawing







## MT 1033 easy - Load chart

#### Machine on tyres with forks Metric



#### Machine on lowered stabilisers with forks Metric



#### Machine on tyres with forks Imperial



#### Machine on lowered stabilisers with forks Imperial





Head Office B.P. 249 - 430 rue de l'Aubinière 44150 Ancenis Cedex - France Tel: +33 (0)2 40 09 10 11 - Fax: +33 (0)2 40 09 10 97 www.manitou.com



This publication provides a description of the configuration versions and options for Manitou products, which may differ for equipment. The equipment presented in this brochure may be part of a series, as an option, or it may not be available, depending on the versions. Manitou reserves the right, at any time and without notice, to amend the specifications described and represented. The specifications provide