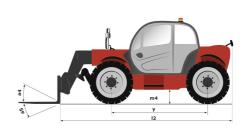

|

# MT 1033 easy - Dimensional drawing







## MT 1033 easy - Load chart

#### Machine on tyres with forks Metric



#### Machine on lowered stabilisers with forks Metric



#### Machine on tyres with forks Imperial



#### Machine on lowered stabilisers with forks Imperial





Head Office B.P. 249 - 430 rue de l'Aubinière 44150 Ancenis Cedex - France Tel: +33 (0)2 40 09 10 11 - Fax: +33 (0)2 40 09 10 97 www.manitou.com



This publication provides a description of the configuration versions and options for Manitou products, which may differ for equipment. The equipment presented in this brochure may be part of a series, as an option, or it may not be available, depending on the versions. Manitou reserves the right, at any time and without notice, to amend the specifications described and represented. The specifications provided