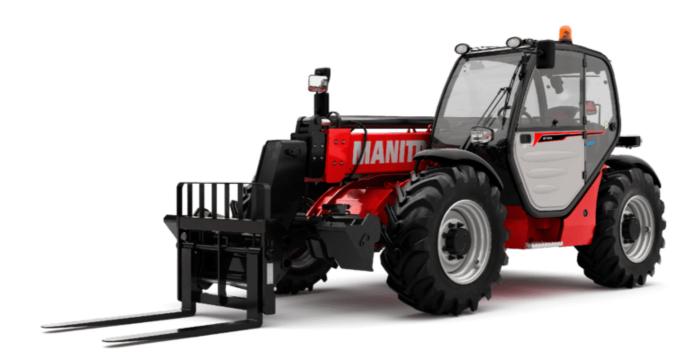

Technical sheet :

# **MT 1033 EASY**





## MT 1033 EASY Created on April 19, 2024 at 5:29:46 PM UTC

|                                                                                                                                               | MT 1033 EAST Gleated off April 19, 2024 at 3.29.40 Third