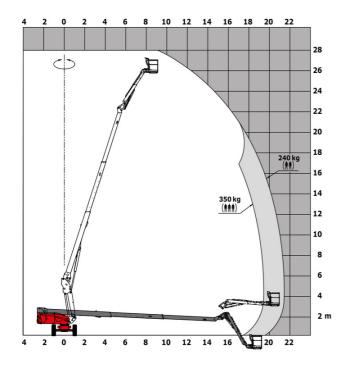

|
| tandards compliance                           |         |                                                                                                                      |                                                                                                                      |
| his machine is in compliance with:            |         | European directives: 2006/42/EC- Machinery<br>(revised EN280:2013) - 2004/108/EC (EMC) -<br>2006/95/EC (Low voltage) | European directives: 2006/42/EC- Machinery<br>(revised EN280:2013) - 2004/108/EC (EMC) -<br>2006/95/EC (Low voltage) |

\*Varies according to options and standards of the country to which the machine is delivered \*\* According to "REDUCE cycle"  $\,$ 

## 280 TJ-X - Load chart

#### Load Chart for MEWP Metric



### Load Chart for MEWP (Imperial)



## Equipment

#### Standard

| o and a second se |
|-----------------------------------------------------------------------------------------------------------------------------------------------------------------------------------------------------------------------------------------------------------------------------------------------------------------------------------------------------------------------------------------------------------------------------------------------------------------------------------------------------------------------------------------------------------------------------------------------------------------------------------------------------------------------------------------------------|
| 20" tyres