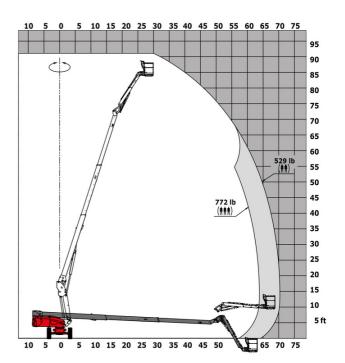

|         |                                                                                                                      |                                                                                                                      |
| his machine is in compliance with:            |         | European directives: 2006/42/EC- Machinery<br>(revised EN280:2013) - 2004/108/EC (EMC) -<br>2006/95/EC (Low voltage) | European directives: 2006/42/EC- Machinery<br>(revised EN280:2013) - 2004/108/EC (EMC) -<br>2006/95/EC (Low voltage) |

\*Varies according to options and standards of the country to which the machine is delivered \*\* According to "REDUCE cycle"  $\,$ 

## 280 TJ-X - Load chart

#### Load Chart for MEWP Metric



### Load Chart for MEWP (Imperial)



## Equipment

#### Standard

| o and a second se |
|-----------------------------------------------------------------------------------------------------------------------------------------------------------------------------------------------------------------------------------------------------------------------------------------------------------------------------------------------------------------------------------------------------------------------------------------------------------------------------------------------------------------------------------------------------------------------------------------------------------------------------------------------------------------------------------------------------|
| 20" tyres