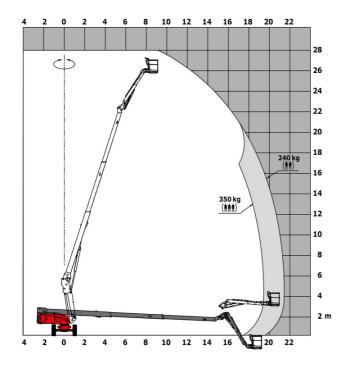

|  |
| Standards compliance                    |         |                                                                                                                      |                                                                                                                      |  |
| This machine is in compliance with:     |         | European directives: 2006/42/EC- Machinery<br>(revised EN280:2013) - 2004/108/EC (EMC) -<br>2006/95/EC (Low voltage) | European directives: 2006/42/EC- Machinery<br>(revised EN280:2013) - 2004/108/EC (EMC) -<br>2006/95/EC (Low voltage) |  |

\*Varies according to options and standards of the country to which the machine is delivered \*\* According to "REDUCE cycle"  $\,$ 

## 280 TJ-X - Load chart

### Load Chart for MEWP Metric



## Load Chart for MEWP (Imperial)



## Equipment

#### Standard

| 20" tyres                                                                   |
|-----------------------------------------------------------------------------|
| 230V Predisposition                                                         |
| 4 simultaneous movements                                                    |
| 4 wheel drive                                                               |
| 4 wheel steer with crab mode                                                |
| Audible alarm and illuminated indicator lamp (leveling, overload, lowering) |
| Backup electrical pump                                                      |
| Basket 2,300 mm                                                             |
| CAN bus te