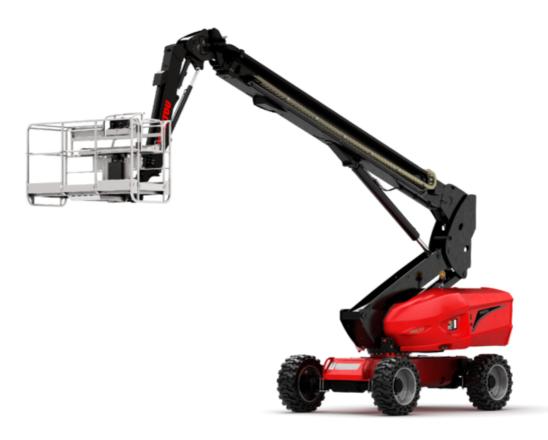

# 280 TJ-X

#### **280 т.ј.ж** Created on April 19, 2024 at 2:15:15 PM UTC

|                                         |         | <b>280 т.)-X</b> Created on April 19, 2024 at 2:15:15 PM U                                                           |                                                                                                                      |  |
|-----------------------------------------|---------|----------------------------------------------------------------------------------------------------------------------|----------------------------------------------------------------------------------------------------------------------|--|
| Capacities                              |         | Metric                                                                                                               | Imperial                                                                                                             |  |
| Working height                          | h21     | 27.73 m                                                                                                              | 91 ft                                                                                                                |  |
| Floor height (access)                   | h20     | 0.48 m                                                                                                               | 1 ft 7 in                                                                                                            |  |
| Platform height                         | h7      | 25.73 m                                                                                                              | 84 ft 5 in                                                                                                           |  |
| Max. outreach                           |         | 21.45 m                                                                                                              | 70 ft 4 in                                                                                                           |  |
| Pendular arm rotation (top / bottom)    |         | +56.80 ° / -62 °                                                                                                     | +56.80 ° / -62 °                                                                                                     |  |
| Platform capacity / capacity (maximum)  | Q       | 240 kg / 350 kg                                                                                                      | 529 lb / 772 lb                                                                                                      |  |
| Turret rotation                         |         | 360 °                                                                                                                | 360 °                                                                                                                |  |
| Platform rotation (right / left)        |         | 90 ° / 90 °                                                                                                          | 90 ° / 90 °                                                                                                          |  |
| Number of people (indoor / outdoor)     |         | 2 / 3                                                                                                                | 2/3                                                                                                                  |  |
| Weight and dimensions                   |         |                                                                                                                      |                                                                                                                      |  |
| Platform weight*                        |         | 16650 kg                                                                                                             | 36707 lb                                                                                                             |  |
| Platform dimensions (length x width)    | lp / ep | 2.30 m x 0.90 m                                                                                                      | 7 ft 7 in x 2 ft 11 in                                                                                               |  |
| Overall length                          | 11      | 11.36 m                                                                                                              | 37 ft 3 in                                                                                                           |  |
| Overall width                           | b1      | 2.48 m                                                                                                               | 8 ft 2 in                                                                                                            |  |
| Overall height                          | h17     | 2.73 m                                                                                                               | 8 ft 11 in                                                                                                           |  |
| Overall length (stowed)                 | 19      | 8.09 m                                                                                                               | 26 ft 7 in                                                                                                           |  |
| Overall height (stowed) **              | h18     | 2.71 m                                                                                                               | 8 ft 11 in                                                                                                           |  |
| Overall length with platform extension  | 115     | 11.35 m                                                                                                              | 37 ft 3 in                                                                                                           |  |
| Counterweight Oversize / Reach          |         | 1.45 m                                                                                                               | 4 ft 9 in                                                                                                            |  |
| Ground clearance at centre of wheelbase | m2      | 0.41 m                                                                                                               | 1 ft 4 in                                                                                                            |  |
| Wheelbase                               | у       | 2.80 m                                                                                                               | 9 ft 2 in                                                                                                            |  |
| Performances                            |         |                                                                                                                      |                                                                                                                      |  |
| Drive speed - stowed                    |         | 4.50 km/h                                                                                                            | 3 mph                                                                                                                |  |
| Drive speed - raised                    |         | 0.80 km/h                                                                                                            | 0.50 mph                                                                                                             |  |
| Gradeability                            |         | 34 %                                                                                                                 | 34 %                                                                                                                 |  |
| Permissible leveling                    |         | 4 °                                                                                                                  | 4 °                                                                                                                  |  |
| Wheels                                  |         |                                                                                                                      |                                                                                                                      |  |
| Drive wheels (front / rear)             |         | 2 / 2                                                                                                                | 2/2                                                                                                                  |  |
| Braking wheels (front / rear)           |         | 2 / 2                                                                                                                | 2 / 2                                                                                                                |  |
| Engine/Battery                          |         |                                                                                                                      |                                                                                                                      |  |
| Engine brand / model                    |         | Kubota - V2403-M                                                                                                     | Kubota - V2403-M                                                                                                     |  |
| I.C. Engine power rating / Power        |         | 46 Hp / 34.10 kW                                                                                                     | 46 Hp / 34.10 kW                                                                                                     |  |
| Miscellaneous                           |         |                                                                                                                      |                                                                                                                      |  |
| Ground Pressure                         |         | 22.25 dan/cm2                                                                                                        | 323 PSI                                                                                                              |  |
| Hydraulic Pressure                      |         | 250 bar                                                                                                              | 3626 PSI                                                                                                             |  |
| Fuel tank                               |         | 72                                                                                                                   | 19 US gal                                                                                                            |  |
| Vibration on hands/arms                 |         | < 0.50 m/s²                                                                                                          | < 0.50 m/s²                                                                                                          |  |
| Daily consumption **                    |         | 10.81 l                                                                                                              | 3 US gal                                                                                                             |  |
| Standards compliance                    |         |                                                                                                                      |                                                                                                                      |  |
| This machine is in compliance with:     |         | European directives: 2006/42/EC- Machinery<br>(revised EN280:2013) - 2004/108/EC (EMC) -<br>2006/95/EC (Low voltage) | European directives: 2006/42/EC- Machinery<br>(revised EN280:2013) - 2004/108/EC (EMC) -<br>2006/95/EC (Low voltage) |  |