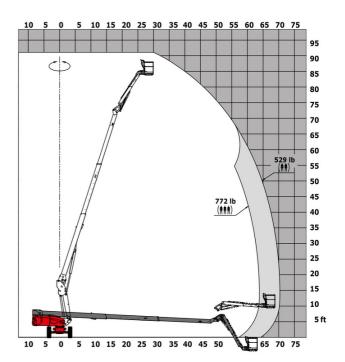

ce                    |         |                                                                                                                      |                                                                                                                      |  |
| This machine is in compliance with:     |         | European directives: 2006/42/EC- Machinery<br>(revised EN280:2013) - 2004/108/EC (EMC) -<br>2006/95/EC (Low voltage) | European directives: 2006/42/EC- Machinery<br>(revised EN280:2013) - 2004/108/EC (EMC) -<br>2006/95/EC (Low voltage) |  |

\*Varies according to options and standards of the country to which the machine is delivered \*\* According to "REDUCE cycle"  $\,$ 

## 280 TJ-X - Load chart

### Load Chart for MEWP Metric



## Load Chart for MEWP (Imperial)



## Equipment

#### Standard

| 20" tyres                                                                   |
|-----------------------------------------------------------------------------|
| 230V Predisposition                                                         |
| 4 simultaneous movements                                                    |
| 4 wheel drive                                                               |
| 4 wheel steer with crab mode                                                |
| Audible alarm and illuminated indicator lamp (leveling, overload, lowering) |
| Backup electrical pump                                                      |
| Basket 2,300 mm                                                             |
| CAN bus technology