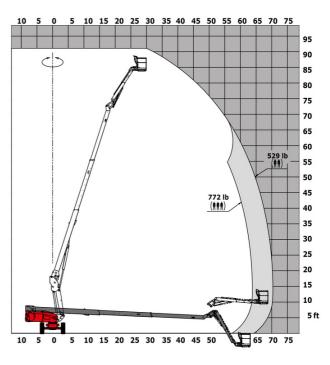

|         |                                                                                                                      |                                                                                                                      |
| This machine is in compliance with:     |         | European directives: 2006/42/EC- Machinery<br>(revised EN280:2013) - 2004/108/EC (EMC) -<br>2006/95/EC (Low voltage) | European directives: 2006/42/EC- Machinery<br>(revised EN280:2013) - 2004/108/EC (EMC) -<br>2006/95/EC (Low voltage) |

<sup>\*</sup>Varies according to options and standards of the country to which the machine is delivered \*\* According to "REDUCE cycle"  $\,$ 

### 280 TJ-X - Load chart

### Load Chart for MEWP Metric

# Load Chart for MEWP (Imperial)





## 280 TJ-X - Dimensional drawing



### **Equipment**

| Standard                                                                    |
|-----------------------------------------------------------------------------|
| 20" tyres                                                                   |
| 230V Predisposition                                                         |
| 4 simultaneous movements                                                    |
| 4 wheel drive                                                               |
| 4 wheel steer with crab mode                                                |
| Audible alarm and illuminated indicator lamp (leveling, overload, lowering) |
| Backup electrical pump                                                      |
| CAN bus technology