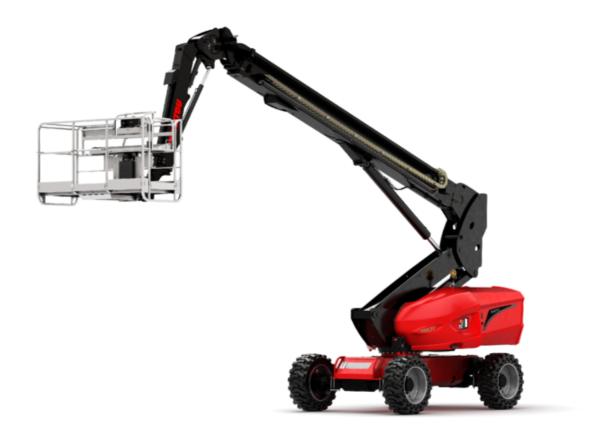

# 280 TJ-X

| Capacities                              |         | Metric                                                                                                               | Imperial                                                                                                             |
|-----------------------------------------|---------|----------------------------------------------------------------------------------------------------------------------|----------------------------------------------------------------------------------------------------------------------|
| Working height                          | h21     | 27.73 m                                                                                                              | 91 ft                                                                                                                |
| Platform height                         | h7      | 25.73 m                                                                                                              | 84 ft 5 in                                                                                                           |
| Maximum outreach                        |         | 21.45 m                                                                                                              | 70 ft 4 in                                                                                                           |
| Pendular arm rotation (top / bottom)    |         | +56.80 ° / -62 °                                                                                                     | +56.80 ° / -62 °                                                                                                     |
| Platform capacity / capacity (maximum)  | Q       | 240 kg / 350 kg                                                                                                      | 529 lb / 772 lb                                                                                                      |
| Turret rotation                         |         | 360 °                                                                                                                | 360 °                                                                                                                |
| Platform rotation (right / left)        |         | 90 ° / 90 °                                                                                                          | 90 ° / 90 °                                                                                                          |
| Number of people (indoor / outdoor)     |         | 2 / 3                                                                                                                | 2/3                                                                                                                  |
| Weight and dimensions                   |         |                                                                                                                      |                                                                                                                      |
| Platform weight*                        |         | 16650 kg                                                                                                             | 36707 lb                                                                                                             |
| Platform dimensions (length x width)    | lp / ep | 2.30 m x 0.90 m                                                                                                      | 7 ft 7 in x 2 ft 11 in                                                                                               |
| Floor height (access)                   | h20     | 0.48 m                                                                                                               | 1 ft 7 in                                                                                                            |
| Overall length                          | l1      | 11.36 m                                                                                                              | 37 ft 3 in                                                                                                           |
| Overall width                           | b1      | 2.48 m                                                                                                               | 8 ft 2 in                                                                                                            |
| Overall height                          | h17     | 2.73 m                                                                                                               | 8 ft 11 in                                                                                                           |
| Overall length (stowed)                 | 19      | 8.09 m                                                                                                               | 26 ft 7 in                                                                                                           |
| Overall height (stowed)                 | h18 *** | 2.71 m                                                                                                               | 8 ft 11 in                                                                                                           |
| Overall length with platform extension  | l15     | 11.35 m                                                                                                              | 37 ft 3 in                                                                                                           |
| Counterweight Oversize / Reach          |         | 1.45 m                                                                                                               | 4 ft 9 in                                                                                                            |
| Ground clearance at centre of wheelbase | m2      | 0.41 m                                                                                                               | 1 ft 4 in                                                                                                            |
| Wheelbase                               | у       | 2.80 m                                                                                                               | 9 ft 2 in                                                                                                            |
| Performances                            |         |                                                                                                                      |                                                                                                                      |
| Orive speed - stowed                    |         | 4.50 km/h                                                                                                            | 3 mph                                                                                                                |
| Orive speed - raised                    |         | 0.80 km/h                                                                                                            | 0.50 mph                                                                                                             |
| Gradeability                            |         | 34 %                                                                                                                 | 34 %                                                                                                                 |
| Permissible leveling                    |         | 4 °                                                                                                                  | 4 °                                                                                                                  |
| Wheels                                  |         |                                                                                                                      |                                                                                                                      |
| Drive wheels (front / rear)             |         | 2/2                                                                                                                  | 2/2                                                                                                                  |
| Braking wheels (front / rear)           |         | 2 / 2                                                                                                                | 2/2                                                                                                                  |
| Engine/Battery                          |         |                                                                                                                      |                                                                                                                      |
| Engine brand / model                    |         | Kubota - V2403-M                                                                                                     | Kubota - V2403-M                                                                                                     |
| Engine norm                             |         | Tier 4                                                                                                               | Tier 4                                                                                                               |
| I.C. Engine power rating / Power        |         | 46 Hp / 34.10 kW                                                                                                     | 46 Hp / 34.10 kW                                                                                                     |
| Miscellaneous                           |         |                                                                                                                      |                                                                                                                      |
| Ground Pressure                         |         | 22.25 dan/cm2                                                                                                        | 323 PSI                                                                                                              |
| Hydraulic Pressure                      |         | 250 bar                                                                                                              | 3626 PSI                                                                                                             |
| Fuel tank                               |         | 72 I                                                                                                                 | 19 US gal                                                                                                            |
| fibration on hands/arms                 |         | < 0.50 m/s²                                                                                                          | < 0.50 m/s²                                                                                                          |
| Daily consumption **                    |         | 10.81 l                                                                                                              | 3 US gal                                                                                                             |
| Standards compliance                    |         |                                                                                                                      |                                                                                                                      |
| This machine is in compliance with:     |         | European directives: 2006/42/EC- Machinery<br>(revised EN280:2013) - 2004/108/EC (EMC) -<br>2006/95/EC (Low voltage) | European directives: 2006/42/EC- Machinery<br>(revised EN280:2013) - 2004/108/EC (EMC) -<br>2006/95/EC (Low voltage) |