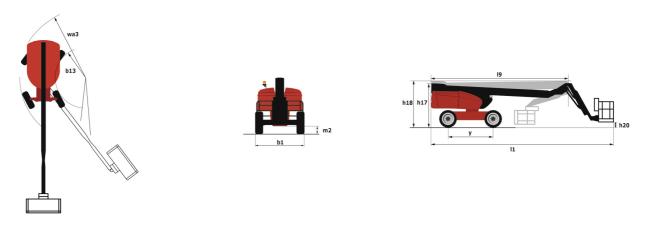

## 280 TJ-X - Dimensional drawing

# 280 TJ-X

| Capacities                              |         | Metric                                                                                                               | Imperial                                                                                                             |
|-----------------------------------------|---------|----------------------------------------------------------------------------------------------------------------------|----------------------------------------------------------------------------------------------------------------------|
| Working height                          | h21     | 27.73 m                                                                                                              | 91 ft                                                                                                                |
| Platform height                         | h7      | 25.73 m                                                                                                              | 84 ft 5 in                                                                                                           |
| Maximum outreach                        |         | 21.45 m                                                                                                              | 70 ft 4 in                                                                                                           |
| Pendular arm rotation (top / bottom)    |         | +56.80 ° / -62 °                                                                                                     | +56.80 ° / -62 °                                                                                                     |
| Platform capacity / capacity (maximum)  | Q       | 240 kg / 350 kg                                                                                                      | 529 lb / 772 lb                                                                                                      |
| Turret rotation                         |         | 360 °                                                                                                                | 360 °                                                                                                                |
| Platform rotation (right / left)        |         | 90 ° / 90 °                                                                                                          | 90 ° / 90 °                                                                                                          |
| Number of people (indoor / outdoor)     |         | 2 / 3                                                                                                                | 2/3                                                                                                                  |
| Weight and dimensions                   |         |                                                                                                                      |                                                                                                                      |
| Platform weight*                        |         | 16650 kg                                                                                                             | 36707 lb                                                                                                             |
| Platform dimensions (length x width)    | lp / ep | 2.30 m x 0.90 m                                                                                                      | 7 ft 7 in x 2 ft 11 in                                                                                               |
| Floor height (access)                   | h20     | 0.48 m                                                                                                               | 1 ft 7 in                                                                                                            |
| Overall length                          | l1      | 11.36 m                                                                                                              | 37 ft 3 in                                                                                                           |
| Overall width                           | b1      | 2.48 m                                                                                                               | 8 ft 2 in                                                                                                            |
| Overall height                          | h17     | 2.73 m                                                                                                               | 8 ft 11 in                                                                                                           |
| Overall length (stowed)                 | 19      | 8.09 m                                                                                                               | 26 ft 7 in                                                                                                           |
| Overall height (stowed)                 | h18 *** | 2.71 m                                                                                                               | 8 ft 11 in                                                                                                           |
| Overall length with platform extension  | l15     | 11.35 m                                                                                                              | 37 ft 3 in                                                                                                           |
| Counterweight Oversize / Reach          |         | 1.45 m                                                                                                               | 4 ft 9 in                                                                                                            |
| Ground clearance at centre of wheelbase | m2      | 0.41 m                                                                                                               | 1 ft 4 in                                                                                                            |
| Wheelbase                               | у       | 2.80 m                                                                                                               | 9 ft 2 in                                                                                                            |
| Performances                            |         |                                                                                                                      |                                                                                                                      |
| Orive speed - stowed                    |         | 4.50 km/h                                                                                                            | 3 mph                                                                                                                |
| Orive speed - raised                    |         | 0.80 km/h                                                                                                            | 0.50 mph                                                                                                             |
| Gradeability                            |         | 34 %                                                                                                                 | 34 %                                                                                                                 |
| Permissible leveling                    |         | 4 °                                                                                                                  | 4 °                                                                                                                  |
| Wheels                                  |         |                                                                                                                      |                                                                                                                      |
| Drive wheels (front / rear)             |         | 2/2                                                                                                                  | 2/2                                                                                                                  |
| Braking wheels (front / rear)           |         | 2 / 2                                                                                                                | 2/2                                                                                                                  |
| Engine/Battery                          |         |                                                                                                                      |                                                                                                                      |
| Engine brand / model                    |         | Kubota - V2403-M                                                                                                     | Kubota - V2403-M                                                                                                     |
| Engine norm                             |         | Tier 4                                                                                                               | Tier 4                                                                                                               |
| I.C. Engine power rating / Power        |         | 46 Hp / 34.10 kW                                                                                                     | 46 Hp / 34.10 kW                                                                                                     |
| Miscellaneous                           |         |                                                                                                                      |                                                                                                                      |
| Ground Pressure                         |         | 22.25 dan/cm2                                                                                                        | 323 PSI                                                                                                              |
| Hydraulic Pressure                      |         | 250 bar                                                                                                              | 3626 PSI                                                                                                             |
| Fuel tank                               |         | 72 I                                                                                                                 | 19 US gal                                                                                                            |
| fibration on hands/arms                 |         | < 0.50 m/s²                                                                                                          | < 0.50 m/s²                                                                                                          |
| Daily consumption **                    |         | 10.81 l                                                                                                              | 3 US gal                                                                                                             |
| Standards compliance                    |         |                                                                                                                      |                                                                                                                      |
| This machine is in compliance with:     |         | European directives: 2006/42/EC- Machinery<br>(revised EN280:2013) - 2004/108/EC (EMC) -<br>2006/95/EC (Low voltage) | European directives: 2006/42/EC- Machinery<br>(revised EN280:2013) - 2004/108/EC (EMC) -<br>2006/95/EC (Low voltage) |