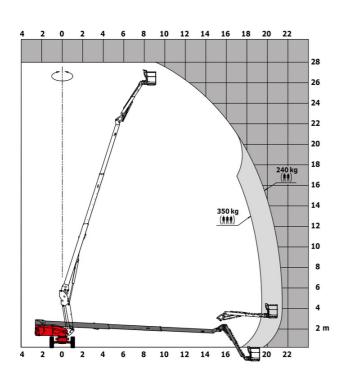

|         |                                                                                                                      |                                                                                                                      |
| This machine is in compliance with:     |         | European directives: 2006/42/EC- Machinery<br>(revised EN280:2013) - 2004/108/EC (EMC) -<br>2006/95/EC (Low voltage) | European directives: 2006/42/EC- Machinery<br>(revised EN280:2013) - 2004/108/EC (EMC) -<br>2006/95/EC (Low voltage) |

<sup>\*</sup>Varies according to options and standards of the country to which the machine is delivered \*\* According to "REDUCE cycle"  $\,$ 

### 280 TJ-X - Load chart

### Load Chart for MEWP Metric

# Load Chart for MEWP (Imperial)





## 280 TJ-X - Dimensional drawing



### **Equipment**

| Standard                                                                    |
|-----------------------------------------------------------------------------|
| 20" tyres                                                                   |
| 230V Predisposition                                                         |
| 4 simultaneous movements                                                    |
| 4 wheel drive                                                               |
| 4 wheel steer with crab mode                                                |
| Audible alarm and illuminated indicator lamp (leveling, overload, lowering) |
| Backup electrical pump                                                      |
| CAN bus technology