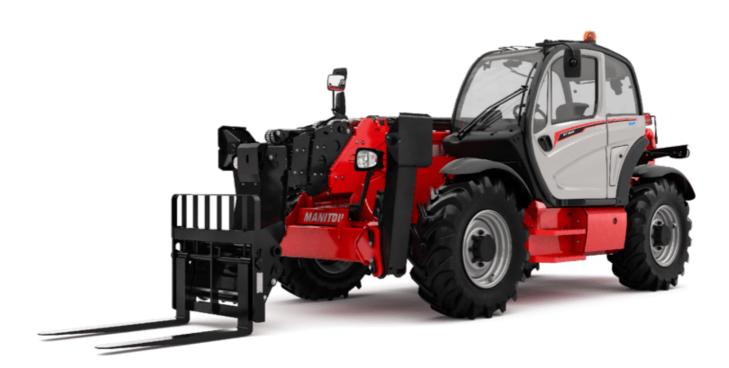

Technical sheet :

# **MT 1840 EASY ST5**





#### мт 1840 EASY ST5 Created on April 19, 2024 at 6:53:57 AM UTC

|                                             |           |                                                           | Sieated 011 April 19, 2024 at 0.55.57 AW 0