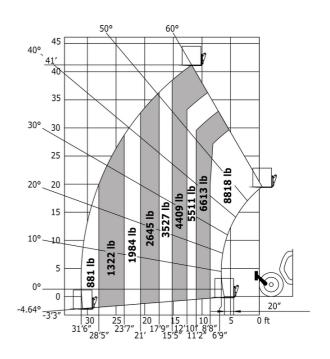

|









## MT 1840 easy ST5 - Load chart

## Machine on tyres with forks - with levelling device Metric



### Machine on lowered stabilisers with forks Metric



#### Machine on tyres with forks Imperial



## Machine on lowered stabilisers with forks Imperial





Head Office B.P. 249 - 430 rue de l'Aubinière 44150 Ancenis Cedex - France Tel: +33 (0)2 40 09 10 11 - Fax: +33 (0)2 40 09 10 97 www.manitou.com



This publication provides a description of the configuration versions and options for Manitou products, which may differ for equipment. The equipment presented in this brochure may be part of a series, as an option, or it may not be available, depending on the versions. Manitou reserves the right, at any time and without notice, to amend the specifications described and represented. The specifications provided do not bind the manufacturer. For more details, please contact your Manitou agent. This is not a contractually binding document. The presentation of the products is not contract