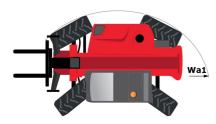

#### мт 1840 EASY ST5 Created on April 19, 2024 at 6:53:57 AM UTC

|                                             |           |                                                           | Sieated 011 April 19, 2024 at 0.55.57 AW 0                                                                                                                                                                                                                                                                                                                                                                                                                                                                                                                                                                                                                                                                                                                                                                                                                                                                                                                                                      |
|---------------------------------------------|-----------|-----------------------------------------------------------|-------------------------------------------------------------------------------------------------------------------------------------------------------------------------------------------------------------------------------------------------------------------------------------------------------------------------------------------------------------------------------------------------------------------------------------------------------------------------------------------------------------------------------------------------------------------------------------------------------------------------------------------------------------------------------------------------------------------------------------------------------------------------------------------------------------------------------------------------------------------------------------------------------------------------------------------------------------------------------------------------|
| Capacities                                  |           | Metric                                                    | Imperial                                                                                                                                                                                                                                                                                                                                                                                                                                                                                                                                                                                                                                                                                                                                                                                                                                                                                                                                                                                        |
| Max. capacity                               |           | 4000 kg                                                   | 8818 lb                                                                                                                                                                                                                                                                                                                                                                                                                                                                                                                                                                                                                                                                                                                                                                                                                                                                                                                                                                                         |
| Max. lifting height                         |           | 17.55 m                                                   | 57 ft 7 in                                                                                                                                                                                                                                                                                                                                                                                                                                                                                                                                                                                                                                                                                                                                                                                                                                                                                                                                                                                      |
| Max. outreach                               |           | 13.08 m                                                   | 42 ft 11 in                                                                                                                                                                                                                                                                                                                                                                                                                                                                                                                                                                                                                                                                                                                                                                                                                                                                                                                                                                                     |
| Breakout force with bucket                  |           | 7400 daN                                                  | 7400 daN                                                                                                                                                                                                                                                                                                                                                                                                                                                                                                                                                                                                                                                                                                                                                                                                                                                                                                                                                                                        |
| Weight and dimensions                       |           |                                                           |                                                                                                                                                                                                                                                                                                                                                                                                                                                                                                                                                                                                                                                                                                                                                                                                                                                                                                                                                                                                 |
| Overall length to carriage                  | 111       | 6.15 m                                                    | 20 ft 2 in                                                                                                                                                                                                                                                                                                                                                                                                                                                                                                                                                                                                                                                                                                                                                                                                                                                                                                                                                                                      |
| Length to face of forks                     | 12        | 6.27 m                                                    | 20 ft 7 in                                                                                                                                                                                                                                                                                                                                                                                                                                                                                                                                                                                                                                                                                                                                                                                                                                                                                                                                                                                      |
| Overall width                               | b1        | 2.36 m                                                    | 7 ft 9 in                                                                                                                                                                                                                                                                                                                                                                                                                                                                                                                                                                                                                                                                                                                                                                                                                                                                                                                                                                                       |
| Overall height                              | h17       | 2.45 m                                                    | 8 ft                                                                                                                                                                                                                                                                                                                                                                                                                                                                                                                                                                                                                                                                                                                                                                                                                                                                                                                                                                                            |
| Wheelbase                                   | у         | 3.07 m                                                    | 10 ft 1 in                                                                                                                                                                                                                                                                                                                                                                                                                                                                                                                                                                                                                                                                                                                                                                                                                                                                                                                                                                                      |
| Ground clearance                            | m4        | 0.37 m                                                    | 1 ft 3 in                                                                                                                                                                                                                                                                                                                                                                                                                                                                                                                                                                                                                                                                                                                                                                                                                                                                                                                                                                                       |
| Overall cab width                           | b4        | 0.89 m                                                    | 2 ft 11 in                                                                                                                                                                                                                                                                                                                                                                                                                                                                                                                                                                                                                                                                                                                                                                                                                                                                                                                                                                                      |
| Filt-up angle                               | a4        | 16 °                                                      | 16 °                                                                                                                                                                                                                                                                                                                                                                                                                                                                                                                                                                                                                                                                                                                                                                                                                                                                                                                                                                                            |
| Tilt-down angle                             | a5        | 110 °                                                     | 110 °                                                                                                                                                                                                                                                                                                                                                                                                                                                                                                                                                                                                                                                                                                                                                                                                                                                                                                                                                                                           |
| External turning radius (over tyres)        | Wa1       | 3.94 m                                                    | 12 ft 11 in                                                                                                                                                                                                                                                                                                                                                                                                                                                                                                                                                                                                                                                                                                                                                                                                                                                                                                                                                                                     |
| Jnladen weight (with forks)                 |           | 11710 kg                                                  | 25816 lb                                                                                                                                                                                                                                                                                                                                                                                                                                                                                                                                                                                                                                                                                                                                                                                                                                                                                                                                                                                        |
| Overall weight                              |           | 11710 kg                                                  | 25816 lb                                                                                                                                                                                                                                                                                                                                                                                                                                                                                                                                                                                                                                                                                                                                                                                                                                                                                                                                                                                        |
| Fires type                                  |           | Pneumatic                                                 | Pneumatic                                                                                                                                                                                                                                                                                                                                                                                                                                                                                                                                                                                                                                                                                                                                                                                                                                                                                                                                                                                       |
| Standard tires                              |           | Alliance 400/80 - 24 - 162A8                              | Alliance 400/80 - 24 - 162A8                                                                                                                                                                                                                                                                                                                                                                                                                                                                                                                                                                                                                                                                                                                                                                                                                                                                                                                                                                    |
| Forks length / width / section              | l / e / s | 1200 mm x 125 mm / 45 mm                                  | 47 in x 5 in / 2 in                                                                                                                                                                                                                                                                                                                                                                                                                                                                                                                                                                                                                                                                                                                                                                                                                                                                                                                                                                             |
| Performances                                |           |                                                           |                                                                                                                                                                                                                                                                                                                                                                                                                                                                                                                                                                                                                                                                                                                                                                                                                                                                                                                                                                                                 |
| Lifting                                     |           | 17.50 s                                                   | 17.50 s                                                                                                                                                                                                                                                                                                                                                                                                                                                                                                                                                                                                                                                                                                                                                                                                                                                                                                                                                                                         |
| Lowering                                    |           | 13.10 s                                                   | 13.10 s                                                                                                                                                                                                                                                                                                                                                                                                                                                                                                                                                                                                                                                                                                                                                                                                                                                                                                                                                                                         |
| Extension                                   |           | 16.50 s                                                   | 16.50 s                                                                                                                                                                                                                                                                                                                                                                                                                                                                                                                                                                                                                                                                                                                                                                                                                                                                                                                                                                                         |
| Retraction                                  |           | 16.60 s                                                   | 16.60 s                                                                                                                                                                                                                                                                                                                                                                                                                                                                                                                                                                                                                                                                                                                                                                                                                                                                                                                                                                                         |
| Crowd                                       |           | 4.80 s                                                    | 4.80 s                                                                                                                                                                                                                                                                                                                                                                                                                                                                                                                                                                                                                                                                                                                                                                                                                                                                                                                                                                                          |
| Dump                                        |           | 4.20 s                                                    | 4.20 s                                                                                                                                                                                                                                                                                                                                                                                                                                                                                                                                                                                                                                                                                                                                                                                                                                                                                                                                                                                          |
| Engine                                      |           |                                                           |                                                                                                                                                                                                                                                                                                                                                                                                                                                                                                                                                                                                                                                                                                                                                                                                                                                                                                                                                                                                 |
| Engine brand                                |           | Deutz                                                     | Deutz                                                                                                                                                                                                                                                                                                                                                                                                                                                                                                                                                                                                                                                                                                                                                                                                                                                                                                                                                                                           |
| Engine norm                                 |           | Stage V / Tier 4 final                                    | Stage V / Tier 4 final                                                                                                                                                                                                                                                                                                                                                                                                                                                                                                                                                                                                                                                                                                                                                                                                                                                                                                                                                                          |
| Engine model                                |           | TD 3.6 L                                                  | TD 3.6 L                                                                                                                                                                                                                                                                                                                                                                                                                                                                                                                                                                                                                                                                                                                                                                                                                                                                                                                                                                                        |
| Number of cylinders / Capacity of cylinders |           | 4 - 3621 cm <sup>3</sup>                                  | 4 - 221 in <sup>3</sup>                                                                                                                                                                                                                                                                                                                                                                                                                                                                                                                                                                                                                                                                                                                                                                                                                                                                                                                                                                         |
| .C. Engine power rating - Power             |           | 75 Hp / 55.40 kW                                          | 75 Hp / 55.40 kW                                                                                                                                                                                                                                                                                                                                                                                                                                                                                                                                                                                                                                                                                                                                                                                                                                                                                                                                                                                |
| Max. torque / Engine rotation               |           | 340 Nm @ 1600 rpm                                         | 251 ft/lbs @ 1600 rpm                                                                                                                                                                                                                                                                                                                                                                                                                                                                                                                                                                                                                                                                                                                                                                                                                                                                                                                                                                           |
| Drawbar pull (Laden)                        |           | 8320 daN                                                  | 8320 daN                                                                                                                                                                                                                                                                                                                                                                                                                                                                                                                                                                                                                                                                                                                                                                                                                                                                                                                                                                                        |
| Transmission                                |           |                                                           |                                                                                                                                                                                                                                                                                                                                                                                                                                                                                                                                                                                                                                                                                                                                                                                                                                                                                                                                                                                                 |
| Transmission type                           |           | Torque converter                                          | Torque converter                                                                                                                                                                                                                                                                                                                                                                                                                                                                                                                                                                                                                                                                                                                                                                                                                                                                                                                                                                                |
| Number of gears (forward / reverse)         |           | 4 / 4                                                     | 4 / 4                                                                                                                                                                                                                                                                                                                                                                                                                                                                                                                                                                                                                                                                                                                                                                                                                                                                                                                                                                                           |
| Max. travel speed                           |           | 24.90 km/h                                                | 15 mph                                                                                                                                                                                                                                                                                                                                                                                                                                                                                                                                                                                                                                                                                                                                                                                                                                                                                                                                                                                          |
| Parking brake                               |           | Automatic parking brake                                   | Automatic parking brake                                                                                                                                                                                                                                                                                                                                                                                                                                                                                                                                                                                                                                                                                                                                                                                                                                                                                                                                                                         |
| Service brake                               |           | Oil-immersed multi-discs braking on front & rear<br>axles | Oil-immersed multi-discs braking on front & rear<br>axles                                                                                                                                                                                                                                                                                                                                                                                                                                                                                                                                                                                                                                                                                                                                                                                                                                                                                                                                       |
| lydraulics                                  |           |                                                           | united and a second s |
| lydraulic pump type                         |           | Gear pump                                                 | Gear pump                                                                                                                                                                                                                                                                                                                                                                                                                                                                                                                                                                                                                                                                                                                                                                                                                                                                                                                                                                                       |
| Hydraulic flow / Pressure                   |           | 106 l/min-270 bar                                         | 28 US gpm-3916 PSI                                                                                                                                                                                                                                                                                                                                                                                                                                                                                                                                                                                                                                                                                                                                                                                                                                                                                                                                                                              |
| Tank capacities                             |           |                                                           |                                                                                                                                                                                                                                                                                                                                                                                                                                                                                                                                                                                                                                                                                                                                                                                                                                                                                                                                                                                                 |
| Engine oil                                  |           | 7.50                                                      | 2 US gal                                                                                                                                                                                                                                                                                                                                                                                                                                                                                                                                                                                                                                                                                                                                                                                                                                                                                                                                                                                        |
| Hydraulic oil                               |           | 135                                                       | 36 US gal                                                                                                                                                                                                                                                                                                                                                                                                                                                                                                                                                                                                                                                                                                                                                                                                                                                                                                                                                                                       |
| Fuel tank                                   |           | 140 l                                                     | 37 US gal                                                                                                                                                                                                                                                                                                                                                                                                                                                                                                                                                                                                                                                                                                                                                                                                                                                                                                                                                                                       |
| Noise and vibration                         |           |                                                           |                                                                                                                                                                                                                                                                                                                                                                                                                                                                                                                                                                                                                                                                                                                                                                                                                                                                                                                                                                                                 |
| Noise at driving position (LpA)             |           | 79 dB                                                     | 79 dB                                                                                                                                                                                                                                                                                                                                                                                                                                                                                                                                                                                                                                                                                                                                                                                                                                                                                                                                                                                           |
| Noise to environment (LWA)                  |           | 102 dB                                                    | 102 dB                                                                                                                                                                                                                                                                                                                                                                                                                                                                                                                                                                                                                                                                                                                                                                                                                                                                                                                                                                                          |
| Vibration on hands/arms                     |           | < 2.50 m/s <sup>2</sup>                                   | < 2.50 m/s <sup>2</sup>                                                                                                                                                                                                                                                                                                                                                                                                                                                                                                                                                                                                                                                                                                                                                                                                                                                                                                                                                                         |
| Miscellaneous                               |           | - 2.00 11/3                                               | - 2.00 11/3                                                                                                                                                                                                                                                                                                                                                                                                                                                                                                                                                                                                                                                                                                                                                                                                                                                                                                                                                                                     |
| Steering wheels (front / rear)              |           | 2 / 2                                                     | 2/2                                                                                                                                                                                                                                                                                                                                                                                                                                                                                                                                                                                                                                                                                                                                                                                                                                                                                                                                                                                             |
| Drive wheels (front / rear)                 |           | 2/2                                                       | 2/2                                                                                                                                                                                                                                                                                                                                                                                                                                                                                                                                                                                                                                                                                                                                                                                                                                                                                                                                                                                             |
| Safety / Safety cab homologation            |           | Standard EN 15000 / ROPS - FOPS level 2 cab               | Standard EN 15000 / ROPS - FOPS level 2 cab                                                                                                                                                                                                                                                                                                                                                                                                                                                                                                                                                                                                                                                                                                                                                                                                                                                                                                                                                     |
| Controls                                    |           | JSM                                                       | JSM                                                                                                                                                                                                                                                                                                                                                                                                                                                                                                                                                                                                                                                                                                                                                                                                                                                                                                                                                                                             |