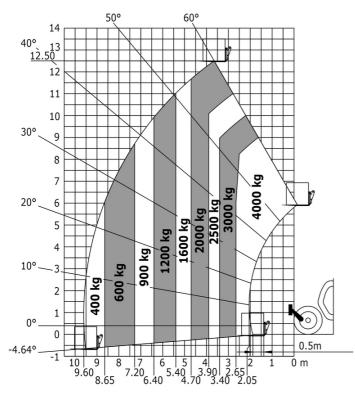

|









## MT 1840 easy ST5 - Load chart

## Machine on tyres with forks - with levelling device Metric



### Machine on lowered stabilisers with forks Metric



#### Machine on tyres with forks Imperial



## Machine on lowered stabilisers with forks Imperial





Head Office B.P. 249 - 430 rue de l'Aubinière 44150 Ancenis Cedex - France Tel: +33 (0)2 40 09 10 11 - Fax: +33 (0)2 40 09 10 97 www.manitou.com



This publication provides a description of the configuration versions and options for Manitou products, which may differ for equipment. The equipment presented in this brochure may be part of a series, as an option, or it may not be available, depending on the versions. Manitou reserves the right, at any time and without notice, to amend the specifications described and represented. The specifications provided do not bind the manufacturer. For more details, please contact your Manitou