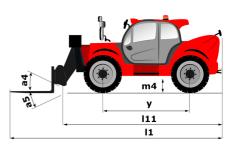

#### мт 1840 EASY ST5 Created on April 19, 2024 at 6:53:57 AM UTC

|                                             |           |                                                           | Sieated 011 April 19, 2024 at 0.55.57 AW 0                                                                                                                                                                                                                                                                                                                                                                                                                                                                                                                                                                                                                                                                                                                                                                                                                                                                                                                                                      |
|---------------------------------------------|-----------|-----------------------------------------------------------|-------------------------------------------------------------------------------------------------------------------------------------------------------------------------------------------------------------------------------------------------------------------------------------------------------------------------------------------------------------------------------------------------------------------------------------------------------------------------------------------------------------------------------------------------------------------------------------------------------------------------------------------------------------------------------------------------------------------------------------------------------------------------------------------------------------------------------------------------------------------------------------------------------------------------------------------------------------------------------------------------|
| Capacities                                  |           | Metric                                                    | Imperial                                                                                                                                                                                                                                                                                                                                                                                                                                                                                                                                                                                                                                                                                                                                                                                                                                                                                                                                                                                        |
| Max. capacity                               |           | 4000 kg                                                   | 8818 lb                                                                                                                                                                                                                                                                                                                                                                                                                                                                                                                                                                                                                                                                                                                                                                                                                                                                                                                                                                                         |
| Max. lifting height                         |           | 17.55 m                                                   | 57 ft 7 in                                                                                                                                                                                                                                                                                                                                                                                                                                                                                                                                                                                                                                                                                                                                                                                                                                                                                                                                                                                      |
| Max. outreach                               |           | 13.08 m                                                   | 42 ft 11 in                                                                                                                                                                                                                                                                                                                                                                                                                                                                                                                                                                                                                                                                                                                                                                                                                                                                                                                                                                                     |
| Breakout force with bucket                  |           | 7400 daN                                                  | 7400 daN                                                                                                                                                                                                                                                                                                                                                                                                                                                                                                                                                                                                                                                                                                                                                                                                                                                                                                                                                                                        |
| Weight and dimensions                       |           |                                                           |                                                                                                                                                                                                                                                                                                                                                                                                                                                                                                                                                                                                                                                                                                                                                                                                                                                                                                                                                                                                 |
| Overall length to carriage                  | 111       | 6.15 m                                                    | 20 ft 2 in                                                                                                                                                                                                                                                                                                                                                                                                                                                                                                                                                                                                                                                                                                                                                                                                                                                                                                                                                                                      |
| Length to face of forks                     | 12        | 6.27 m                                                    | 20 ft 7 in                                                                                                                                                                                                                                                                                                                                                                                                                                                                                                                                                                                                                                                                                                                                                                                                                                                                                                                                                                                      |
| Overall width                               | b1        | 2.36 m                                                    | 7 ft 9 in                                                                                                                                                                                                                                                                                                                                                                                                                                                                                                                                                                                                                                                                                                                                                                                                                                                                                                                                                                                       |
| Overall height                              | h17       | 2.45 m                                                    | 8 ft                                                                                                                                                                                                                                                                                                                                                                                                                                                                                                                                                                                                                                                                                                                                                                                                                                                                                                                                                                                            |
| Wheelbase                                   | у         | 3.07 m                                                    | 10 ft 1 in                                                                                                                                                                                                                                                                                                                                                                                                                                                                                                                                                                                                                                                                                                                                                                                                                                                                                                                                                                                      |
| Ground clearance                            | m4        | 0.37 m                                                    | 1 ft 3 in                                                                                                                                                                                                                                                                                                                                                                                                                                                                                                                                                                                                                                                                                                                                                                                                                                                                                                                                                                                       |
| Overall cab width                           | b4        | 0.89 m                                                    | 2 ft 11 in                                                                                                                                                                                                                                                                                                                                                                                                                                                                                                                                                                                                                                                                                                                                                                                                                                                                                                                                                                                      |
| Filt-up angle                               | a4        | 16 °                                                      | 16 °                                                                                                                                                                                                                                                                                                                                                                                                                                                                                                                                                                                                                                                                                                                                                                                                                                                                                                                                                                                            |
| Tilt-down angle                             | a5        | 110 °                                                     | 110 °                                                                                                                                                                                                                                                                                                                                                                                                                                                                                                                                                                                                                                                                                                                                                                                                                                                                                                                                                                                           |
| External turning radius (over tyres)        | Wa1       | 3.94 m                                                    | 12 ft 11 in                                                                                                                                                                                                                                                                                                                                                                                                                                                                                                                                                                                                                                                                                                                                                                                                                                                                                                                                                                                     |
| Jnladen weight (with forks)                 |           | 11710 kg                                                  | 25816 lb                                                                                                                                                                                                                                                                                                                                                                                                                                                                                                                                                                                                                                                                                                                                                                                                                                                                                                                                                                                        |
| Overall weight                              |           | 11710 kg                                                  | 25816 lb                                                                                                                                                                                                                                                                                                                                                                                                                                                                                                                                                                                                                                                                                                                                                                                                                                                                                                                                                                                        |
| Fires type                                  |           | Pneumatic                                                 | Pneumatic                                                                                                                                                                                                                                                                                                                                                                                                                                                                                                                                                                                                                                                                                                                                                                                                                                                                                                                                                                                       |
| Standard tires                              |           | Alliance 400/80 - 24 - 162A8                              | Alliance 400/80 - 24 - 162A8                                                                                                                                                                                                                                                                                                                                                                                                                                                                                                                                                                                                                                                                                                                                                                                                                                                                                                                                                                    |
| Forks length / width / section              | l / e / s | 1200 mm x 125 mm / 45 mm                                  | 47 in x 5 in / 2 in                                                                                                                                                                                                                                                                                                                                                                                                                                                                                                                                                                                                                                                                                                                                                                                                                                                                                                                                                                             |
| Performances                                |           |                                                           |                                                                                                                                                                                                                                                                                                                                                                                                                                                                                                                                                                                                                                                                                                                                                                                                                                                                                                                                                                                                 |
| Lifting                                     |           | 17.50 s                                                   | 17.50 s                                                                                                                                                                                                                                                                                                                                                                                                                                                                                                                                                                                                                                                                                                                                                                                                                                                                                                                                                                                         |
| Lowering                                    |           | 13.10 s                                                   | 13.10 s                                                                                                                                                                                                                                                                                                                                                                                                                                                                                                                                                                                                                                                                                                                                                                                                                                                                                                                                                                                         |
| Extension                                   |           | 16.50 s                                                   | 16.50 s                                                                                                                                                                                                                                                                                                                                                                                                                                                                                                                                                                                                                                                                                                                                                                                                                                                                                                                                                                                         |
| Retraction                                  |           | 16.60 s                                                   | 16.60 s                                                                                                                                                                                                                                                                                                                                                                                                                                                                                                                                                                                                                                                                                                                                                                                                                                                                                                                                                                                         |
| Crowd                                       |           | 4.80 s                                                    | 4.80 s                                                                                                                                                                                                                                                                                                                                                                                                                                                                                                                                                                                                                                                                                                                                                                                                                                                                                                                                                                                          |
| Dump                                        |           | 4.20 s                                                    | 4.20 s                                                                                                                                                                                                                                                                                                                                                                                                                                                                                                                                                                                                                                                                                                                                                                                                                                                                                                                                                                                          |
| Engine                                      |           |                                                           |                                                                                                                                                                                                                                                                                                                                                                                                                                                                                                                                                                                                                                                                                                                                                                                                                                                                                                                                                                                                 |
| Engine brand                                |           | Deutz                                                     | Deutz                                                                                                                                                                                                                                                                                                                                                                                                                                                                                                                                                                                                                                                                                                                                                                                                                                                                                                                                                                                           |
| Engine norm                                 |           | Stage V / Tier 4 final                                    | Stage V / Tier 4 final                                                                                                                                                                                                                                                                                                                                                                                                                                                                                                                                                                                                                                                                                                                                                                                                                                                                                                                                                                          |
| Engine model                                |           | TD 3.6 L                                                  | TD 3.6 L                                                                                                                                                                                                                                                                                                                                                                                                                                                                                                                                                                                                                                                                                                                                                                                                                                                                                                                                                                                        |
| Number of cylinders / Capacity of cylinders |           | 4 - 3621 cm <sup>3</sup>                                  | 4 - 221 in <sup>3</sup>                                                                                                                                                                                                                                                                                                                                                                                                                                                                                                                                                                                                                                                                                                                                                                                                                                                                                                                                                                         |
| .C. Engine power rating - Power             |           | 75 Hp / 55.40 kW                                          | 75 Hp / 55.40 kW                                                                                                                                                                                                                                                                                                                                                                                                                                                                                                                                                                                                                                                                                                                                                                                                                                                                                                                                                                                |
| Max. torque / Engine rotation               |           | 340 Nm @ 1600 rpm                                         | 251 ft/lbs @ 1600 rpm                                                                                                                                                                                                                                                                                                                                                                                                                                                                                                                                                                                                                                                                                                                                                                                                                                                                                                                                                                           |
| Drawbar pull (Laden)                        |           | 8320 daN                                                  | 8320 daN                                                                                                                                                                                                                                                                                                                                                                                                                                                                                                                                                                                                                                                                                                                                                                                                                                                                                                                                                                                        |
| Transmission                                |           |                                                           |                                                                                                                                                                                                                                                                                                                                                                                                                                                                                                                                                                                                                                                                                                                                                                                                                                                                                                                                                                                                 |
| Transmission type                           |           | Torque converter                                          | Torque converter                                                                                                                                                                                                                                                                                                                                                                                                                                                                                                                                                                                                                                                                                                                                                                                                                                                                                                                                                                                |
| Number of gears (forward / reverse)         |           | 4 / 4                                                     | 4 / 4                                                                                                                                                                                                                                                                                                                                                                                                                                                                                                                                                                                                                                                                                                                                                                                                                                                                                                                                                                                           |
| Max. travel speed                           |           | 24.90 km/h                                                | 15 mph                                                                                                                                                                                                                                                                                                                                                                                                                                                                                                                                                                                                                                                                                                                                                                                                                                                                                                                                                                                          |
| Parking brake                               |           | Automatic parking brake                                   | Automatic parking brake                                                                                                                                                                                                                                                                                                                                                                                                                                                                                                                                                                                                                                                                                                                                                                                                                                                                                                                                                                         |
| Service brake                               |           | Oil-immersed multi-discs braking on front & rear<br>axles | Oil-immersed multi-discs braking on front & rear<br>axles                                                                                                                                                                                                                                                                                                                                                                                                                                                                                                                                                                                                                                                                                                                                                                                                                                                                                                                                       |
| lydraulics                                  |           |                                                           | united and a second s |
| lydraulic pump type                         |           | Gear pump                                                 | Gear pump                                                                                                                                                                                                                                                                                                                                                                                                                                                                                                                                                                                                                                                                                                                                                                                                                                                                                                                                                                                       |
| Hydraulic flow / Pressure                   |           | 106 l/min-270 bar                                         | 28 US gpm-3916 PSI                                                                                                                                                                                                                                                                                                                                                                                                                                                                                                                                                                                                                                                                                                                                                                                                                                                                                                                                                                              |
| Tank capacities                             |           |                                                           |                                                                                                                                                                                                                                                                                                                                                                                                                                                                                                                                                                                                                                                                                                                                                                                                                                                                                                                                                                                                 |
| Engine oil                                  |           | 7.50                                                      | 2 US gal                                                                                                                                                                                                                                                                                                                                                                                                                                                                                                                                                                                                                                                                                                                                                                                                                                                                                                                                                                                        |
| Hydraulic oil                               |           | 135                                                       | 36 US gal                                                                                                                                                                                                                                                                                                                                                                                                                                                                                                                                                                                                                                                                                                                                                                                                                                                                                                                                                                                       |
| Fuel tank                                   |           | 140 l                                                     | 37 US gal                                                                                                                                                                                                                                                                                                                                                                                                                                                                                                                                                                                                                                                                                                                                                                                                                                                                                                                                                                                       |
| Noise and vibration                         |           |                                                           |                                                                                                                                                                                                                                                                                                                                                                                                                                                                                                                                                                                                                                                                                                                                                                                                                                                                                                                                                                                                 |
| Noise at driving position (LpA)             |           | 79 dB                                                     | 79 dB                                                                                                                                                                                                                                                                                                                                                                                                                                                                                                                                                                                                                                                                                                                                                                                                                                                                                                                                                                                           |
| Noise to environment (LWA)                  |           | 102 dB                                                    | 102 dB                                                                                                                                                                                                                                                                                                                                                                                                                                                                                                                                                                                                                                                                                                                                                                                                                                                                                                                                                                                          |
| Vibration on hands/arms                     |           | < 2.50 m/s <sup>2</sup>                                   | < 2.50 m/s <sup>2</sup>                                                                                                                                                                                                                                                                                                                                                                                                                                                                                                                                                                                                                                                                                                                                                                                                                                                                                                                                                                         |
| Miscellaneous                               |           | - 2.00 11/3                                               | - 2.00 11/3                                                                                                                                                                                                                                                                                                                                                                                                                                                                                                                                                                                                                                                                                                                                                                                                                                                                                                                                                                                     |
| Steering wheels (front / rear)              |           | 2 / 2                                                     | 2/2                                                                                                                                                                                                                                                                                                                                                                                                                                                                                                                                                                                                                                                                                                                                                                                                                                                                                                                                                                                             |
| Drive wheels (front / rear)                 |           | 2/2                                                       | 2/2                                                                                                                                                                                                                                                                                                                                                                                                                                                                                                                                                                                                                                                                                                                                                                                                                                                                                                                                                                                             |
| Safety / Safety cab homologation            |           | Standard EN 15000 / ROPS - FOPS level 2 cab               | Standard EN 15000 / ROPS - FOPS level 2 cab                                                                                                                                                                                                                                                                                                                                                                                                                                                                                                                                                                                                                                                                                                                                                                                                                                                                                                                                                     |
| Controls                                    |           | JSM                                                       | JSM                                                                                                                                                                                                                                                                                                                                                                                                                                                                                                                                                                                                                                                                                                                                                                                                                                                                                                                                                                                             |