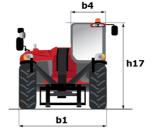

#### мт 1840 EASY ST5 Created on April 19, 2024 at 6:53:57 AM UTC

|                                             |           |                                                           | Sieated 011 April 19, 2024 at 0.55.57 AW 0                                                                                                                                                                                                                                                                                                                                                                                                                                                                                                                                                                                                                                                                                                                                                                                                                                                                                                                                                      |
|---------------------------------------------|-----------|-----------------------------------------------------------|-------------------------------------------------------------------------------------------------------------------------------------------------------------------------------------------------------------------------------------------------------------------------------------------------------------------------------------------------------------------------------------------------------------------------------------------------------------------------------------------------------------------------------------------------------------------------------------------------------------------------------------------------------------------------------------------------------------------------------------------------------------------------------------------------------------------------------------------------------------------------------------------------------------------------------------------------------------------------------------------------|
| Capacities                                  |           | Metric                                                    | Imperial                                                                                                                                                                                                                                                                                                                                                                                                                                                                                                                                                                                                                                                                                                                                                                                                                                                                                                                                                                                        |
| Max. capacity                               |           | 4000 kg                                                   | 8818 lb                                                                                                                                                                                                                                                                                                                                                                                                                                                                                                                                                                                                                                                                                                                                                                                                                                                                                                                                                                                         |
| Max. lifting height                         |           | 17.55 m                                                   | 57 ft 7 in                                                                                                                                                                                                                                                                                                                                                                                                                                                                                                                                                                                                                                                                                                                                                                                                                                                                                                                                                                                      |
| Max. outreach                               |           | 13.08 m                                                   | 42 ft 11 in                                                                                                                                                                                                                                                                                                                                                                                                                                                                                                                                                                                                                                                                                                                                                                                                                                                                                                                                                                                     |
| Breakout force with bucket                  |           | 7400 daN                                                  | 7400 daN                                                                                                                                                                                                                                                                                                                                                                                                                                                                                                                                                                                                                                                                                                                                                                                                                                                                                                                                                                                        |
| Weight and dimensions                       |           |                                                           |                                                                                                                                                                                                                                                                                                                                                                                                                                                                                                                                                                                                                                                                                                                                                                                                                                                                                                                                                                                                 |
| Overall length to carriage                  | 111       | 6.15 m                                                    | 20 ft 2 in                                                                                                                                                                                                                                                                                                                                                                                                                                                                                                                                                                                                                                                                                                                                                                                                                                                                                                                                                                                      |
| Length to face of forks                     | 12        | 6.27 m                                                    | 20 ft 7 in                                                                                                                                                                                                                                                                                                                                                                                                                                                                                                                                                                                                                                                                                                                                                                                                                                                                                                                                                                                      |
| Overall width                               | b1        | 2.36 m                                                    | 7 ft 9 in                                                                                                                                                                                                                                                                                                                                                                                                                                                                                                                                                                                                                                                                                                                                                                                                                                                                                                                                                                                       |
| Overall height                              | h17       | 2.45 m                                                    | 8 ft                                                                                                                                                                                                                                                                                                                                                                                                                                                                                                                                                                                                                                                                                                                                                                                                                                                                                                                                                                                            |
| Wheelbase                                   | у         | 3.07 m                                                    | 10 ft 1 in                                                                                                                                                                                                                                                                                                                                                                                                                                                                                                                                                                                                                                                                                                                                                                                                                                                                                                                                                                                      |
| Ground clearance                            | m4        | 0.37 m                                                    | 1 ft 3 in                                                                                                                                                                                                                                                                                                                                                                                                                                                                                                                                                                                                                                                                                                                                                                                                                                                                                                                                                                                       |
| Overall cab width                           | b4        | 0.89 m                                                    | 2 ft 11 in                                                                                                                                                                                                                                                                                                                                                                                                                                                                                                                                                                                                                                                                                                                                                                                                                                                                                                                                                                                      |
| Filt-up angle                               | a4        | 16 °                                                      | 16 °                                                                                                                                                                                                                                                                                                                                                                                                                                                                                                                                                                                                                                                                                                                                                                                                                                                                                                                                                                                            |
| Tilt-down angle                             | a5        | 110 °                                                     | 110 °                                                                                                                                                                                                                                                                                                                                                                                                                                                                                                                                                                                                                                                                                                                                                                                                                                                                                                                                                                                           |
| External turning radius (over tyres)        | Wa1       | 3.94 m                                                    | 12 ft 11 in                                                                                                                                                                                                                                                                                                                                                                                                                                                                                                                                                                                                                                                                                                                                                                                                                                                                                                                                                                                     |
| Jnladen weight (with forks)                 |           | 11710 kg                                                  | 25816 lb                                                                                                                                                                                                                                                                                                                                                                                                                                                                                                                                                                                                                                                                                                                                                                                                                                                                                                                                                                                        |
| Overall weight                              |           | 11710 kg                                                  | 25816 lb                                                                                                                                                                                                                                                                                                                                                                                                                                                                                                                                                                                                                                                                                                                                                                                                                                                                                                                                                                                        |
| Fires type                                  |           | Pneumatic                                                 | Pneumatic                                                                                                                                                                                                                                                                                                                                                                                                                                                                                                                                                                                                                                                                                                                                                                                                                                                                                                                                                                                       |
| Standard tires                              |           | Alliance 400/80 - 24 - 162A8                              | Alliance 400/80 - 24 - 162A8                                                                                                                                                                                                                                                                                                                                                                                                                                                                                                                                                                                                                                                                                                                                                                                                                                                                                                                                                                    |
| Forks length / width / section              | l / e / s | 1200 mm x 125 mm / 45 mm                                  | 47 in x 5 in / 2 in                                                                                                                                                                                                                                                                                                                                                                                                                                                                                                                                                                                                                                                                                                                                                                                                                                                                                                                                                                             |
| Performances                                |           |                                                           |                                                                                                                                                                                                                                                                                                                                                                                                                                                                                                                                                                                                                                                                                                                                                                                                                                                                                                                                                                                                 |
| Lifting                                     |           | 17.50 s                                                   | 17.50 s                                                                                                                                                                                                                                                                                                                                                                                                                                                                                                                                                                                                                                                                                                                                                                                                                                                                                                                                                                                         |
| Lowering                                    |           | 13.10 s                                                   | 13.10 s                                                                                                                                                                                                                                                                                                                                                                                                                                                                                                                                                                                                                                                                                                                                                                                                                                                                                                                                                                                         |
| Extension                                   |           | 16.50 s                                                   | 16.50 s                                                                                                                                                                                                                                                                                                                                                                                                                                                                                                                                                                                                                                                                                                                                                                                                                                                                                                                                                                                         |
| Retraction                                  |           | 16.60 s                                                   | 16.60 s                                                                                                                                                                                                                                                                                                                                                                                                                                                                                                                                                                                                                                                                                                                                                                                                                                                                                                                                                                                         |
| Crowd                                       |           | 4.80 s                                                    | 4.80 s                                                                                                                                                                                                                                                                                                                                                                                                                                                                                                                                                                                                                                                                                                                                                                                                                                                                                                                                                                                          |
| Dump                                        |           | 4.20 s                                                    | 4.20 s                                                                                                                                                                                                                                                                                                                                                                                                                                                                                                                                                                                                                                                                                                                                                                                                                                                                                                                                                                                          |
| Engine                                      |           |                                                           |                                                                                                                                                                                                                                                                                                                                                                                                                                                                                                                                                                                                                                                                                                                                                                                                                                                                                                                                                                                                 |
| Engine brand                                |           | Deutz                                                     | Deutz                                                                                                                                                                                                                                                                                                                                                                                                                                                                                                                                                                                                                                                                                                                                                                                                                                                                                                                                                                                           |
| Engine norm                                 |           | Stage V / Tier 4 final                                    | Stage V / Tier 4 final                                                                                                                                                                                                                                                                                                                                                                                                                                                                                                                                                                                                                                                                                                                                                                                                                                                                                                                                                                          |
| Engine model                                |           | TD 3.6 L                                                  | TD 3.6 L                                                                                                                                                                                                                                                                                                                                                                                                                                                                                                                                                                                                                                                                                                                                                                                                                                                                                                                                                                                        |
| Number of cylinders / Capacity of cylinders |           | 4 - 3621 cm <sup>3</sup>                                  | 4 - 221 in <sup>3</sup>                                                                                                                                                                                                                                                                                                                                                                                                                                                                                                                                                                                                                                                                                                                                                                                                                                                                                                                                                                         |
| .C. Engine power rating - Power             |           | 75 Hp / 55.40 kW                                          | 75 Hp / 55.40 kW                                                                                                                                                                                                                                                                                                                                                                                                                                                                                                                                                                                                                                                                                                                                                                                                                                                                                                                                                                                |
| Max. torque / Engine rotation               |           | 340 Nm @ 1600 rpm                                         | 251 ft/lbs @ 1600 rpm                                                                                                                                                                                                                                                                                                                                                                                                                                                                                                                                                                                                                                                                                                                                                                                                                                                                                                                                                                           |
| Drawbar pull (Laden)                        |           | 8320 daN                                                  | 8320 daN                                                                                                                                                                                                                                                                                                                                                                                                                                                                                                                                                                                                                                                                                                                                                                                                                                                                                                                                                                                        |
| Transmission                                |           |                                                           |                                                                                                                                                                                                                                                                                                                                                                                                                                                                                                                                                                                                                                                                                                                                                                                                                                                                                                                                                                                                 |
| Transmission type                           |           | Torque converter                                          | Torque converter                                                                                                                                                                                                                                                                                                                                                                                                                                                                                                                                                                                                                                                                                                                                                                                                                                                                                                                                                                                |
| Number of gears (forward / reverse)         |           | 4 / 4                                                     | 4 / 4                                                                                                                                                                                                                                                                                                                                                                                                                                                                                                                                                                                                                                                                                                                                                                                                                                                                                                                                                                                           |
| Max. travel speed                           |           | 24.90 km/h                                                | 15 mph                                                                                                                                                                                                                                                                                                                                                                                                                                                                                                                                                                                                                                                                                                                                                                                                                                                                                                                                                                                          |
| Parking brake                               |           | Automatic parking brake                                   | Automatic parking brake                                                                                                                                                                                                                                                                                                                                                                                                                                                                                                                                                                                                                                                                                                                                                                                                                                                                                                                                                                         |
| Service brake                               |           | Oil-immersed multi-discs braking on front & rear<br>axles | Oil-immersed multi-discs braking on front & rear<br>axles                                                                                                                                                                                                                                                                                                                                                                                                                                                                                                                                                                                                                                                                                                                                                                                                                                                                                                                                       |
| lydraulics                                  |           |                                                           | united and a second s |
| lydraulic pump type                         |           | Gear pump                                                 | Gear pump                                                                                                                                                                                                                                                                                                                                                                                                                                                                                                                                                                                                                                                                                                                                                                                                                                                                                                                                                                                       |
| Hydraulic flow / Pressure                   |           | 106 l/min-270 bar                                         | 28 US gpm-3916 PSI                                                                                                                                                                                                                                                                                                                                                                                                                                                                                                                                                                                                                                                                                                                                                                                                                                                                                                                                                                              |
| Tank capacities                             |           |                                                           |                                                                                                                                                                                                                                                                                                                                                                                                                                                                                                                                                                                                                                                                                                                                                                                                                                                                                                                                                                                                 |
| Engine oil                                  |           | 7.50                                                      | 2 US gal                                                                                                                                                                                                                                                                                                                                                                                                                                                                                                                                                                                                                                                                                                                                                                                                                                                                                                                                                                                        |
| Hydraulic oil                               |           | 135                                                       | 36 US gal                                                                                                                                                                                                                                                                                                                                                                                                                                                                                                                                                                                                                                                                                                                                                                                                                                                                                                                                                                                       |
| Fuel tank                                   |           | 140 l                                                     | 37 US gal                                                                                                                                                                                                                                                                                                                                                                                                                                                                                                                                                                                                                                                                                                                                                                                                                                                                                                                                                                                       |
| Noise and vibration                         |           |                                                           |                                                                                                                                                                                                                                                                                                                                                                                                                                                                                                                                                                                                                                                                                                                                                                                                                                                                                                                                                                                                 |
| Noise at driving position (LpA)             |           | 79 dB                                                     | 79 dB                                                                                                                                                                                                                                                                                                                                                                                                                                                                                                                                                                                                                                                                                                                                                                                                                                                                                                                                                                                           |
| Noise to environment (LWA)                  |           | 102 dB                                                    | 102 dB                                                                                                                                                                                                                                                                                                                                                                                                                                                                                                                                                                                                                                                                                                                                                                                                                                                                                                                                                                                          |
| Vibration on hands/arms                     |           | < 2.50 m/s <sup>2</sup>                                   | < 2.50 m/s <sup>2</sup>                                                                                                                                                                                                                                                                                                                                                                                                                                                                                                                                                                                                                                                                                                                                                                                                                                                                                                                                                                         |
| Miscellaneous                               |           | - 2.00 11/3                                               | - 2.00 11/3                                                                                                                                                                                                                                                                                                                                                                                                                                                                                                                                                                                                                                                                                                                                                                                                                                                                                                                                                                                     |
| Steering wheels (front / rear)              |           | 2 / 2                                                     | 2/2                                                                                                                                                                                                                                                                                                                                                                                                                                                                                                                                                                                                                                                                                                                                                                                                                                                                                                                                                                                             |
| Drive wheels (front / rear)                 |           | 2/2                                                       | 2/2                                                                                                                                                                                                                                                                                                                                                                                                                                                                                                                                                                                                                                                                                                                                                                                                                                                                                                                                                                                             |
| Safety / Safety cab homologation            |           | Standard EN 15000 / ROPS - FOPS level 2 cab               | Standard EN 15000 / ROPS - FOPS level 2 cab                                                                                                                                                                                                                                                                                                                                                                                                                                                                                                                                                                                                                                                                                                                                                                                                                                                                                                                                                     |
| Controls                                    |           | JSM                                                       | JSM                                                                                                                                                                                                                                                                                                                                                                                                                                                                                                                                                                                                                                                                                                                                                                                                                                                                                                                                                                                             |