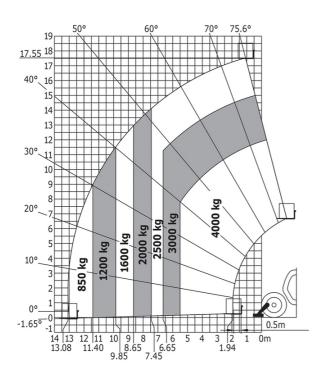

|









## MT 1840 easy ST5 - Load chart

## Machine on tyres with forks - with levelling device Metric



### Machine on lowered stabilisers with forks Metric



#### Machine on tyres with forks Imperial



## Machine on lowered stabilisers with forks Imperial





Head Office B.P. 249 - 430 rue de l'Aubinière 44150 Ancenis Cedex - France Tel: +33 (0)2 40 09 10 11 - Fax: +33 (0)2 40 09 10 97 www.manitou.com



This publication provides a description of the configuration versions and options for Manitou products, which may differ for equipment. The equipment presented in this brochure may be part of a series, as an option, or it may not be available, depending on the versions. Manitou reserves the right, at any time and without notice, to amend the specifications described and represented. The specifications provided do not bind the manufacturer. For more details, please contact your Manitou agent. This is not a contractually binding document. The