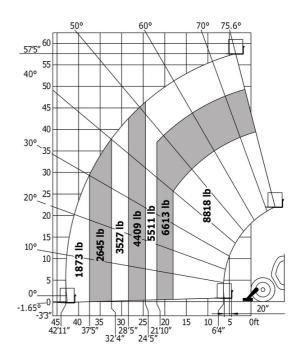

| JSM                                              |

# MT 1840 easy ST5 - Dimensional drawing







## MT 1840 easy ST5 - Load chart

### Machine on tyres with forks - with levelling device Metric



#### Machine on tyres with forks Imperial



#### Machine on lowered stabilisers with forks Metric



### Machine on lowered stabilisers with forks Imperial







#### **Head Office**

B.P. 249 - 430 rue de l'Aubinière 44150 Ancenis Cedex - France Tel: +33 (0)2 40 09 10 11 - Fax: +33 (0)2 40 09 10 97 www.manitou.com



This publication provides a description of the configuration versions and options for Manitou products, which may differ for equipment. The equipment presented in this brochure may be part of a series, as an option, or it may not be available, depending on the versions. Manitou reserves the right, at any time and without notice, to amend the specifications described and represented. The specifications provided do not bind the manufacturer. For more details, please contact your Manitou agent. This is not a contractually binding document. The presentation of the products is not contractually binding. List of specifications non-exh