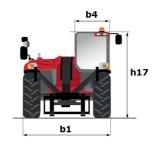

| JSM                                              |

# MT 1840 easy ST5 - Dimensional drawing







## MT 1840 easy ST5 - Load chart

### Machine on tyres with forks - with levelling device Metric



#### Machine on tyres with forks Imperial



#### Machine on lowered stabilisers with forks Metric



### Machine on lowered stabilisers with forks Imperial







#### **Head Office**

B.P. 249 - 430 rue de l'Aubinière 44150 Ancenis Cedex - France Tel: +33 (0)2 40 09 10 11 - Fax: +33 (0)2 40 09 10 97 www.manitou.com



This publication provides a description of the configuration versions and options for Manitou products, which may differ for equipment. The equipment presented in this brochure may be part of a series, as an option, or it may not be available, depending on the versions. Manitou reserves the right, at any time and without notice, to amend the specifications described and r