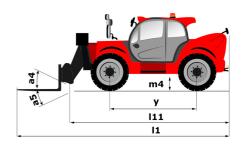

| JSM                                              |

# MT 1840 easy ST5 - Dimensional drawing







## MT 1840 easy ST5 - Load chart

### Machine on tyres with forks - with levelling device Metric



#### Machine on tyres with forks Imperial



#### Machine on lowered stabilisers with forks Metric



### Machine on lowered stabilisers with forks Imperial







#### **Head Office**

B.P. 249 - 430 rue de l'Aubinière 44150 Ancenis Cedex - France Tel: +33 (0)2 40 09 10 11 - Fax: +33 (0)2 40 09 10 97 www.manitou.com



This publication provides a description of the configuration versions and options for Manitou products, which may differ for equipment. The equipment presented in this brochure may be part of a series, as an option, or it may not be available, depending on the versions. Manitou reserves the right, at any time and without notice, to amend the specifications described and rep