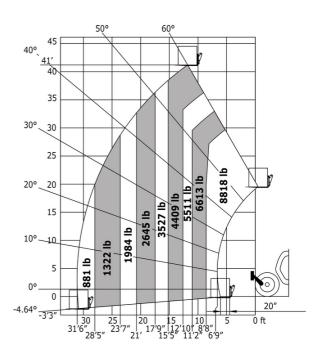

| JSM                                              |

# MT 1840 easy ST5 - Dimensional drawing







## MT 1840 easy ST5 - Load chart

### Machine on tyres with forks - with levelling device Metric



#### Machine on tyres with forks Imperial



#### Machine on lowered stabilisers with forks Metric



### Machine on lowered stabilisers with forks Imperial







#### **Head Office**

B.P. 249 - 430 rue de l'Aubinière 44150 Ancenis Cedex - France Tel: +33 (0)2 40 09 10 11 - Fax: +33 (0)2 40 09 10 97 www.manitou.com



This publication provides a description of the configuration versions and options for Manitou products, which may differ for equipment. The equipment presented in this brochure may be part of a series, as an option, or it may not be available, depending on the versions. Manitou reserves the right, at any time and without notice, to amend the specifications described and represented. The specifications provided do not bind the manufacturer. For more details, please contact your Manitou agent. This is not a contractua