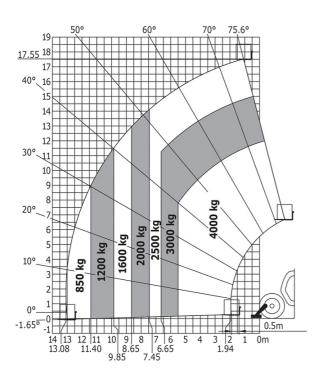

| JSM                                              |

# MT 1840 easy ST5 - Dimensional drawing







## MT 1840 easy ST5 - Load chart

### Machine on tyres with forks - with levelling device Metric



#### Machine on tyres with forks Imperial



#### Machine on lowered stabilisers with forks Metric



### Machine on lowered stabilisers with forks Imperial







#### **Head Office**

B.P. 249 - 430 rue de l'Aubinière 44150 Ancenis Cedex - France Tel: +33 (0)2 40 09 10 11 - Fax: +33 (0)2 40 09 10 97 www.manitou.com



This publication provides a description of the configuration versions and options for Manitou products, which may differ for equipment. The equipment presented in this brochure may be part of a series, as an option, or it may not be available, depending on the versions. Manitou reserves the right, at any time and without notice, to amend the specifications described and represented. The specifications provided do not bind the manufacturer. For more details, please contact your Manitou agent. This is not a contractually binding document. The presentation of the products is