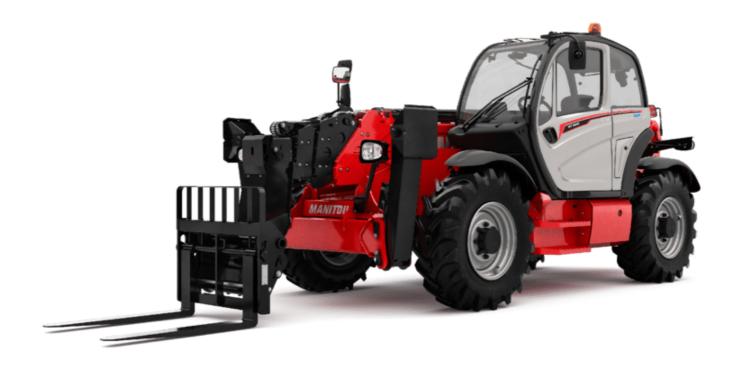

Technical sheet:

# **MT 1840 EASY ST5**





|                                             |       | <b>MT 1840 EASY ST5</b> CT