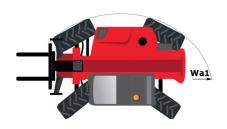

| JSM                                              |

# MT 1840 easy ST5 - Dimensional drawing







## MT 1840 easy ST5 - Load chart

### Machine on tyres with forks - with levelling device Metric



#### Machine on tyres with forks Imperial



#### Machine on lowered stabilisers with forks Metric



### Machine on lowered stabilisers with forks Imperial







#### **Head Office**

B.P. 249 - 430 rue de l'Aubinière 44150 Ancenis Cedex - France Tel: +33 (0)2 40 09 10 11 - Fax: +33 (0)2 40 09 10 97 www.manitou.com



This publication provides a description of the configuration versions and options for Manitou products, which may differ for equipment. The equipment presented in this brochure may be part of a series, as an option, or it may not be available, depending on the versions. Manitou reserves the right, at any time and without notice, to amend the specifications described and