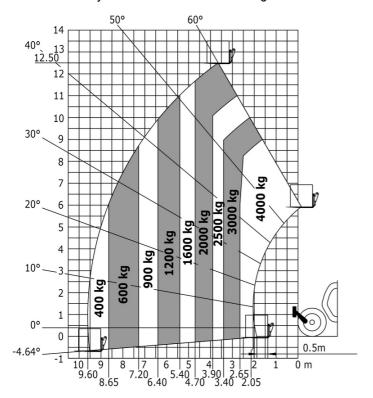

| JSM                                              |

# MT 1840 easy ST5 - Dimensional drawing







## MT 1840 easy ST5 - Load chart

### Machine on tyres with forks - with levelling device Metric



#### Machine on tyres with forks Imperial



#### Machine on lowered stabilisers with forks Metric



### Machine on lowered stabilisers with forks Imperial







#### **Head Office**

B.P. 249 - 430 rue de l'Aubinière 44150 Ancenis Cedex - France Tel: +33 (0)2 40 09 10 11 - Fax: +33 (0)2 40 09 10 97 www.manitou.com



This publication provides a description of the configuration versions and options for Manitou products, which may differ for equipment. The equipment presented in this brochure may be part of a series, as an option, or it may not be available, depending on the versions. Manitou reserves the right, at any time and without notice, to amend the specifications described and represented. The specifications provided do not bind the manufacturer. For more details, please contact