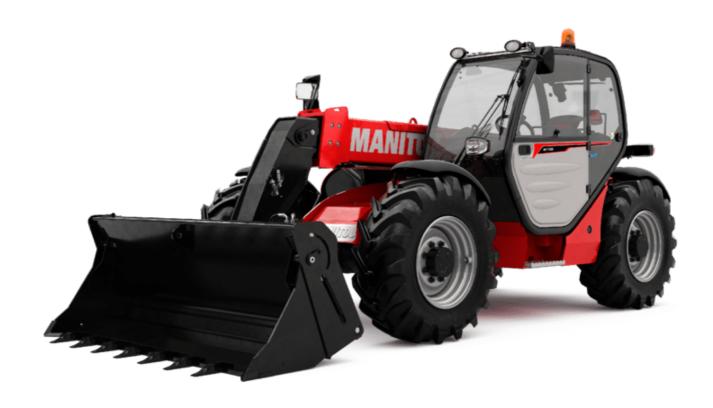

Technical sheet:

# MT-X 733





| Capacities