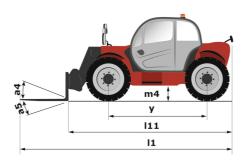

|       | Standard EN 15000 / ROPS - FOPS level 2 cab            | Standard EN 15000 / ROPS - FOPS level 2 cab           |

## MT-X 733 - Dimensional drawing



### MT-X 733 - Load chart

#### Machine on tyres with forks Metric







#### **Head Office**

B.P. 249 - 430 rue de l'Aubinière 44150 Ancenis Cedex - France Tel: +33 (0)2 40 09 10 11 - Fax: +33 (0)2 40 09 10 97 www.manitou.com



This publication provides a description of the configuration versions and options for Manitou products, which may differ for equipment. The equipment presented in this brochure may be part of a series, as an option, or it may not be available, depending on the versions. Manitou reserves the right, at any time and without notice, to amend the specifications described and represented. The specifications provided do not bind the manufacturer. For more details, please contact your Manitou agent. This is not a contractually binding document. The presentation of the