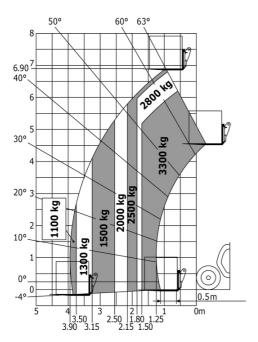

|       | Standard EN 15000 / ROPS - FOPS level 2 cab            | Standard EN 15000 / ROPS - FOPS level 2 cab           |

## MT-X 733 - Dimensional drawing



### MT-X 733 - Load chart

#### Machine on tyres with forks Metric







#### **Head Office**

B.P. 249 - 430 rue de l'Aubinière 44150 Ancenis Cedex - France Tel: +33 (0)2 40 09 10 11 - Fax: +33 (0)2 40 09 10 97 www.manitou.com



This publication provides a description of the configuration versions and options for Manitou products, which may differ for equipment. The equipment presented in this brochure may be part of a series, as an option, or it may not be available, depending on the versions. Manitou reserves the right, at any time and without notice, to amend the specifications described and represented. The specifications provided do not bind the manufacturer. For more details, please contact your Manitou agent. This is not a contractually binding document. The presentation of the products is not contractually binding. List of specifications non-exh