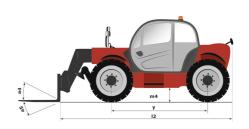

| JSM                                              |

## MT 1335 easy ST5 - Dimensional drawing







### MT 1335 easy ST5 - Load chart

#### Machine on tyres with forks - with levelling device Metric



#### Machine on tyres with forks Imperial



#### Machine on lowered stabilisers with forks Metric



#### Machine on lowered stabilisers with forks Imperial







#### **Head Office**

B.P. 249 - 430 rue de l'Aubinière 44150 Ancenis Cedex - France Tel: +33 (0)2 40 09 10 11 - Fax: +33 (0)2 40 09 10 97 www.manitou.com



This publication provides a description of the configuration versions and options for Manitou products, which may differ for equipment. The equipment presented in this brochure may be part of a series, as an option, or it may not be available, depending on the versions. Manitou reserves the right, at any time and without notice, to amend the specifications described and