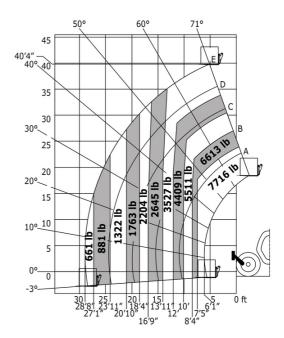

| JSM                                              |

## MT 1335 easy ST5 - Dimensional drawing







### MT 1335 easy ST5 - Load chart

#### Machine on tyres with forks - with levelling device Metric



#### Machine on tyres with forks Imperial



#### Machine on lowered stabilisers with forks Metric



#### Machine on lowered stabilisers with forks Imperial







#### **Head Office**

B.P. 249 - 430 rue de l'Aubinière 44150 Ancenis Cedex - France Tel: +33 (0)2 40 09 10 11 - Fax: +33 (0)2 40 09 10 97 www.manitou.com



This publication provides a description of the configuration versions and options for Manitou products, which may differ for equipment. The equipment presented in this brochure may be part of a series, as an option, or it may not be available, depending on the versions. Manitou reserves the right, at any time and without notice, to amend the specifications described and represented. The specifications provided do not bind the manufacturer. For more details, please contact your Manitou agent. This is not a contractu