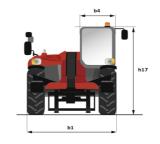

| JSM                                              |

## MT 1335 easy ST5 - Dimensional drawing







### MT 1335 easy ST5 - Load chart

#### Machine on tyres with forks - with levelling device Metric



#### Machine on tyres with forks Imperial



#### Machine on lowered stabilisers with forks Metric



#### Machine on lowered stabilisers with forks Imperial







#### **Head Office**

B.P. 249 - 430 rue de l'Aubinière 44150 Ancenis Cedex - France Tel: +33 (0)2 40 09 10 11 - Fax: +33 (0)2 40 09 10 97 www.manitou.com



This publication provides a description of the configuration versions and options for Manitou products, which may differ for equipment. The equipment presented in this brochure may be part of a series, as an option, or it may not be available, depending on the versions. Manitou reserves the right, at any time and without notice, to amend the specifications described an