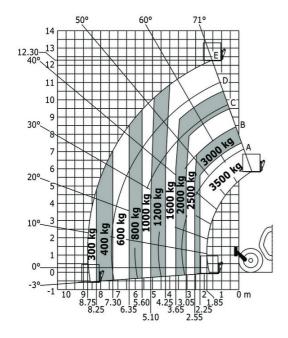

| JSM                                              |

## MT 1335 easy ST5 - Dimensional drawing







### MT 1335 easy ST5 - Load chart

#### Machine on tyres with forks - with levelling device Metric



#### Machine on tyres with forks Imperial



#### Machine on lowered stabilisers with forks Metric



#### Machine on lowered stabilisers with forks Imperial







#### **Head Office**

B.P. 249 - 430 rue de l'Aubinière 44150 Ancenis Cedex - France Tel: +33 (0)2 40 09 10 11 - Fax: +33 (0)2 40 09 10 97 www.manitou.com



This publication provides a description of the configuration versions and options for Manitou products, which may differ for equipment. The equipment presented in this brochure may be part of a series, as an option, or it may not be available, depending on the versions. Manitou reserves the right, at any time and without notice, to amend the specifications described and represented. The specifications provided do not bind the manufacturer. For more details, please contac