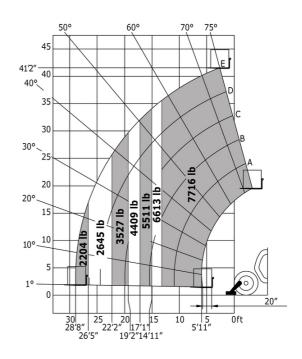

| JSM                                              |

## MT 1335 easy ST5 - Dimensional drawing







### MT 1335 easy ST5 - Load chart

#### Machine on tyres with forks - with levelling device Metric



#### Machine on tyres with forks Imperial



#### Machine on lowered stabilisers with forks Metric



#### Machine on lowered stabilisers with forks Imperial







#### **Head Office**

B.P. 249 - 430 rue de l'Aubinière 44150 Ancenis Cedex - France Tel: +33 (0)2 40 09 10 11 - Fax: +33 (0)2 40 09 10 97 www.manitou.com



This publication provides a description of the configuration versions and options for Manitou products, which may differ for equipment. The equipment presented in this brochure may be part of a series, as an option, or it may not be available, depending on the versions. Manitou reserves the right, at any time and without notice, to amend the specifications described and represented. The specifications provided do not bind the manufacturer. For more details, please contact your Manitou agent. This is not a contractually binding document. The presentation of the products is not contractually binding. List of specifications non-exh