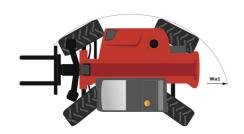

| JSM                                              |

## MT 1335 easy ST5 - Dimensional drawing







### MT 1335 easy ST5 - Load chart

#### Machine on tyres with forks - with levelling device Metric



#### Machine on tyres with forks Imperial



#### Machine on lowered stabilisers with forks Metric



#### Machine on lowered stabilisers with forks Imperial







#### **Head Office**

B.P. 249 - 430 rue de l'Aubinière 44150 Ancenis Cedex - France Tel: +33 (0)2 40 09 10 11 - Fax: +33 (0)2 40 09 10 97 www.manitou.com



This publication provides a description of the configuration versions and options for Manitou products, which may differ for equipment. The equipment presented in this brochure may be part of a series, as an option, or it may not be available, depending on the versions. Manitou reserves the right, at any time and without notice, to amend the specifications described