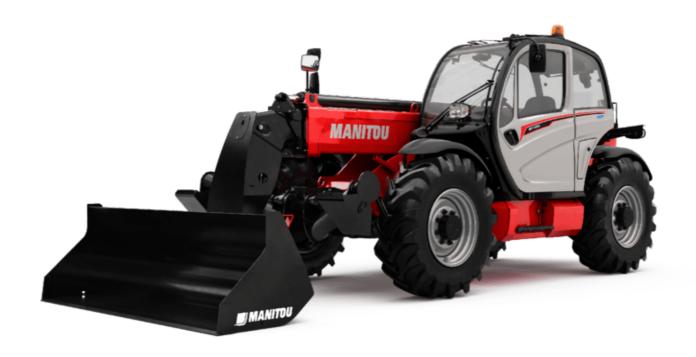

Technical sheet:

# **MT 1335 EASY ST5**





|                                             |       | MT 1335 EASY ST5