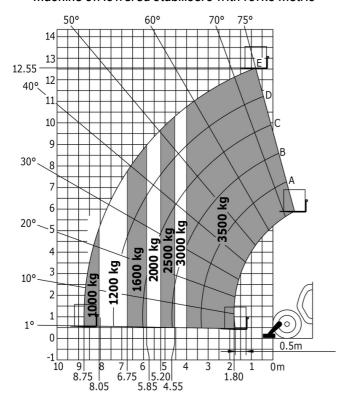

| JSM                                              |

## MT 1335 easy ST5 - Dimensional drawing







### MT 1335 easy ST5 - Load chart

#### Machine on tyres with forks - with levelling device Metric



#### Machine on tyres with forks Imperial



#### Machine on lowered stabilisers with forks Metric



#### Machine on lowered stabilisers with forks Imperial







#### **Head Office**

B.P. 249 - 430 rue de l'Aubinière 44150 Ancenis Cedex - France Tel: +33 (0)2 40 09 10 11 - Fax: +33 (0)2 40 09 10 97 www.manitou.com



This publication provides a description of the configuration versions and options for Manitou products, which may differ for equipment. The equipment presented in this brochure may be part of a series, as an option, or it may not be available, depending on the versions. Manitou reserves the right, at any time and without notice, to amend the specifications described and represented. The specifications provided do not bind the manufacturer. For more details, please contact your Manitou agent. This is not a contractually binding document. The presentation of the products i