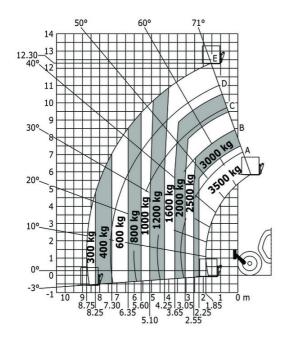

|
| Drive wheels (front / rear)                 |           | 2/2                                              | 2/2                                              |
| Safety / Safety cab homologation            |           | Standard EN 15000 / ROPS - FOPS level 2 cab      |                                                  |
| , ,                                         |           |                                                  | Standard EN 15000 / ROPS - FOPS level 2 cab      |
| Controls                                    |           | JSM                                              | JSM                                              |

## MT 1335 easy ST5 - Dimensional drawing







### MT 1335 easy ST5 - Load chart

#### Machine on tyres with forks - with levelling device Metric



#### Machine on tyres with forks Imperial



#### Machine on lowered stabilisers with forks Metric



#### Machine on lowered stabilisers with forks Imperial







#### **Head Office**

B.P. 249 - 430 rue de l'Aubinière 44150 Ancenis Cedex - France Tel: +33 (0)2 40 09 10 11 - Fax: +33 (0)2 40 09 10 97 www.manitou.com



This publication provides a description of the configuration versions and options for Manitou products, which may differ for equipment. The equipment presented in this brochure may be part of a series, as an option, or it may not be available, depending on the versions. Manitou reserves the right, at any time and without notice, to amend the specifications described and represented. The specifications provided do not bind the manufacturer. For more details, please contac