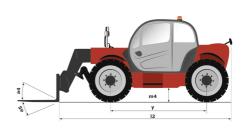

## MT 1335 easy ST5 - Dimensional drawing

# **MT 1335 EASY ST5**

|                                             |           | MT 1335 EASY ST5                                 | Created on April 19, 2024 at 7:12:36 PM L        |
|---------------------------------------------|-----------|--------------------------------------------------|--------------------------------------------------|
| Capacities                                  |           | Metric                                           | Imperial                                         |
| Max. capacity                               |           | 3500 kg                                          | 7716 lb                                          |
| Max. lifting height                         |           | 12.55 m                                          | 41 ft 2 in                                       |
| Max. outreach                               |           | 8.75 m                                           | 28 ft 8 in                                       |
| Breakout force with bucket                  |           | 6500 daN                                         | 6500 daN                                         |
| Weight and dimensions                       |           |                                                  |                                                  |
| Overall length to carriage                  | l11       | 5.86 m                                           | 19 ft 3 in                                       |
| Length to face of forks                     | 12        | 5.86 m                                           | 19 ft 3 in                                       |
| Overall width                               | b1        | 2.27 m                                           | 7 ft 5 in                                        |
| Overall height                              | h17       | 2.42 m                                           | 7 ft 11 in                                       |
| Wheelbase                                   | у         | 2.88 m                                           | 9 ft 5 in                                        |
| Ground clearance                            | m4        | 0.42 m                                           | 1 ft 5 in                                        |
| Overall cab width                           | b4        | 0.88 m                                           | 2 ft 11 in                                       |
|                                             | a4        | 12 °                                             | 12 °                                             |
| Tilt-up angle                               |           |                                                  |                                                  |
| Tilt-down angle                             | a5        | 114 °                                            | 114 °                                            |
| External turning radius (over tyres)        | Wa1       | 3.65 m                                           | 12 ft                                            |
| Unladen weight (with forks)                 |           | 9200 kg                                          | 20283 lb                                         |
| Overall weight                              |           | 9100 kg                                          | 20062 lb                                         |
| Tires type                                  |           | Pneumatic                                        | Pneumatic                                        |
| Standard tires                              |           | Alliance 400/80 - 24 - 162A8                     | Alliance 400/80 - 24 - 162A8                     |
| Forks length / width / section              | l / e / s | 1200 mm x 125 mm / 45 mm                         | 47 in x 5 in / 2 in                              |
| Performances                                |           |                                                  |                                                  |
| Lifting                                     |           | 9.80 s                                           | 9.80 s                                           |
| Lowering                                    |           | 8 s                                              | 8 s                                              |
| Extension                                   |           | 14 s                                             | 14 s                                             |
| Retraction                                  |           | 10.20 s                                          | 10.20 s                                          |
| Crowd                                       |           | 5 s                                              | 5 s                                              |
| Dump                                        |           | 3.80 s                                           | 3.80 s                                           |
| Engine                                      |           |                                                  |                                                  |
| Engine brand                                |           | Deutz                                            | Deutz                                            |
| Engine norm                                 |           | Stage V                                          | Stage V                                          |
| Engine model                                |           | TD 3.6 L                                         | TD 3.6 L                                         |
| Number of cylinders / Capacity of cylinders |           | 4 - 3621 cm <sup>3</sup>                         | 4 - 221 in³                                      |
| I.C. Engine power rating - Power            |           | 75 Hp / 55.40 kW                                 | 75 Hp / 55.40 kW                                 |
| Max. torque / Engine rotation               |           | 340 Nm @ 1600 rpm                                | 251 ft/lbs @ 1600 rpm                            |
| Drawbar pull (Laden)                        |           | 7850 daN                                         | 7850 daN                                         |
| Transmission                                |           |                                                  |                                                  |
| Transmission type                           |           | Torque converter                                 | Torque converter                                 |
| Number of gears (forward / reverse)         |           | 4 / 4                                            | 4 / 4                                            |
| Max. travel speed                           |           | 24.90 km/h                                       | 15 mph                                           |
| Parking brake                               |           | Automatic parking brake                          | Automatic parking brake                          |
|                                             |           | Oil-immersed multi-discs braking on front & rear | Oil-immersed multi-discs braking on front & rear |
| Service brake                               |           | axles                                            | axles                                            |
| Hydraulics                                  |           |                                                  |                                                  |
| Hydraulic pump type                         |           | Gear pump                                        | Gear pump                                        |
| Hydraulic flow / Pressure                   |           | 125 l/min-270 bar                                | 33 US gpm-3916 PSI                               |
| Tank capacities                             |           |                                                  |                                                  |
| Engine oil                                  |           | 10                                               | 3 US gal                                         |
| Hydraulic oil                               |           | 140 I                                            | 37 US gal                                        |
| Fuel tank                                   |           | 120 I                                            | 32 US gal                                        |
| Noise and vibration                         |           |                                                  |                                                  |
| Noise at driving position (LpA)             |           | 78 dB                                            | 78 dB                                            |
| Noise to environment (LwA)                  |           | 103 dB                                           | 103 dB                                           |
| Vibration on hands/arms                     |           | < 2.50 m/s <sup>2</sup>                          | < 2.50 m/s <sup>2</sup>                          |
| Miscellaneous                               |           | 2.00 111/0                                       | 2.00 11/0                                        |
| Steering wheels (front / rear)              |           | 2 / 2                                            | 2/2                                              |
| Drive wheels (front / rear)                 |           | 2/2                                              | 2/2                                              |
| Safety / Safety cab homologation            |           | Standard EN 15000 / ROPS - FOPS level 2 cab      |                                                  |
| , ,                                         |           |                                                  | Standard EN 15000 / ROPS - FOPS level 2 cab      |
| Controls                                    |           | JSM                                              | JSM                                              |