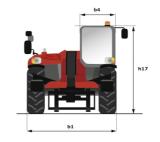

## MT 1335 easy ST5 - Dimensional drawing

# **MT 1335 EASY ST5**

|                                             |           | MT 1335 EASY ST5                                 | Created on April 19, 2024 at 7:12:36 PM L        |
|---------------------------------------------|-----------|--------------------------------------------------|--------------------------------------------------|
| Capacities                                  |           | Metric                                           | Imperial                                         |
| Max. capacity                               |           | 3500 kg                                          | 7716 lb                                          |
| Max. lifting height                         |           | 12.55 m                                          | 41 ft 2 in                                       |
| Max. outreach                               |           | 8.75 m                                           | 28 ft 8 in                                       |
| Breakout force with bucket                  |           | 6500 daN                                         | 6500 daN                                         |
| Weight and dimensions                       |           |                                                  |                                                  |
| Overall length to carriage                  | l11       | 5.86 m                                           | 19 ft 3 in                                       |
| Length to face of forks                     | 12        | 5.86 m                                           | 19 ft 3 in                                       |
| Overall width                               | b1        | 2.27 m                                           | 7 ft 5 in                                        |
| Overall height                              | h17       | 2.42 m                                           | 7 ft 11 in                                       |
| Wheelbase                                   | у         | 2.88 m                                           | 9 ft 5 in                                        |
| Ground clearance                            | m4        | 0.42 m                                           | 1 ft 5 in                                        |
| Overall cab width                           | b4        | 0.88 m                                           | 2 ft 11 in                                       |
|                                             | a4        | 12 °                                             | 12 °                                             |
| Tilt-up angle                               |           |                                                  |                                                  |
| Tilt-down angle                             | a5        | 114 °                                            | 114 °                                            |
| External turning radius (over tyres)        | Wa1       | 3.65 m                                           | 12 ft                                            |
| Unladen weight (with forks)                 |           | 9200 kg                                          | 20283 lb                                         |
| Overall weight                              |           | 9100 kg                                          | 20062 lb                                         |
| Tires type                                  |           | Pneumatic                                        | Pneumatic                                        |
| Standard tires                              |           | Alliance 400/80 - 24 - 162A8                     | Alliance 400/80 - 24 - 162A8                     |
| Forks length / width / section              | l / e / s | 1200 mm x 125 mm / 45 mm                         | 47 in x 5 in / 2 in                              |
| Performances                                |           |                                                  |                                                  |
| Lifting                                     |           | 9.80 s                                           | 9.80 s                                           |
| Lowering                                    |           | 8 s                                              | 8 s                                              |
| Extension                                   |           | 14 s                                             | 14 s                                             |
| Retraction                                  |           | 10.20 s                                          | 10.20 s                                          |
| Crowd                                       |           | 5 s                                              | 5 s                                              |
| Dump                                        |           | 3.80 s                                           | 3.80 s                                           |
| Engine                                      |           |                                                  |                                                  |
| Engine brand                                |           | Deutz                                            | Deutz                                            |
| Engine norm                                 |           | Stage V                                          | Stage V                                          |
| Engine model                                |           | TD 3.6 L                                         | TD 3.6 L                                         |
| Number of cylinders / Capacity of cylinders |           | 4 - 3621 cm <sup>3</sup>                         | 4 - 221 in³                                      |
| I.C. Engine power rating - Power            |           | 75 Hp / 55.40 kW                                 | 75 Hp / 55.40 kW                                 |
| Max. torque / Engine rotation               |           | 340 Nm @ 1600 rpm                                | 251 ft/lbs @ 1600 rpm                            |
| Drawbar pull (Laden)                        |           | 7850 daN                                         | 7850 daN                                         |
| Transmission                                |           |                                                  |                                                  |
| Transmission type                           |           | Torque converter                                 | Torque converter                                 |
| Number of gears (forward / reverse)         |           | 4 / 4                                            | 4 / 4                                            |
| Max. travel speed                           |           | 24.90 km/h                                       | 15 mph                                           |
| Parking brake                               |           | Automatic parking brake                          | Automatic parking brake                          |
|                                             |           | Oil-immersed multi-discs braking on front & rear | Oil-immersed multi-discs braking on front & rear |
| Service brake                               |           | axles                                            | axles                                            |
| Hydraulics                                  |           |                                                  |                                                  |
| Hydraulic pump type                         |           | Gear pump                                        | Gear pump                                        |
| Hydraulic flow / Pressure                   |           | 125 l/min-270 bar                                | 33 US gpm-3916 PSI                               |
| Tank capacities                             |           |                                                  |                                                  |
| Engine oil                                  |           | 10                                               | 3 US gal                                         |
| Hydraulic oil                               |           | 140 I                                            | 37 US gal                                        |
| Fuel tank                                   |           | 120 I                                            | 32 US gal                                        |
| Noise and vibration                         |           |                                                  |                                                  |
| Noise at driving position (LpA)             |           | 78 dB                                            | 78 dB                                            |
| Noise to environment (LwA)                  |           | 103 dB                                           | 103 dB                                           |
| Vibration on hands/arms                     |           | < 2.50 m/s <sup>2</sup>                          | < 2.50 m/s <sup>2</sup>                          |
| Miscellaneous                               |           | 2.00 111/0                                       | 2.00 11/0                                        |
| Steering wheels (front / rear)              |           | 2 / 2                                            | 2/2                                              |
| Drive wheels (front / rear)                 |           | 2/2                                              | 2/2                                              |
| Safety / Safety cab homologation            |           | Standard EN 15000 / ROPS - FOPS level 2 cab      |                                                  |
| , ,                                         |           |                                                  | Standard EN 15000 / ROPS - FOPS level 2 cab      |
| Controls                                    |           | JSM                                              | JSM                                              |