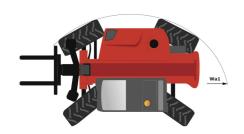

## MT 1335 easy ST5 - Dimensional drawing

# **MT 1335 EASY ST5**

|                                             |           | MT 1335 EASY ST5                                 | Created on April 19, 2024 at 7:12:36 PM L        |
|---------------------------------------------|-----------|--------------------------------------------------|--------------------------------------------------|
| Capacities                                  |           | Metric                                           | Imperial                                         |
| Max. capacity                               |           | 3500 kg                                          | 7716 lb                                          |
| Max. lifting height                         |           | 12.55 m                                          | 41 ft 2 in                                       |
| Max. outreach                               |           | 8.75 m                                           | 28 ft 8 in                                       |
| Breakout force with bucket                  |           | 6500 daN                                         | 6500 daN                                         |
| Weight and dimensions                       |           |                                                  |                                                  |
| Overall length to carriage                  | l11       | 5.86 m                                           | 19 ft 3 in                                       |
| Length to face of forks                     | 12        | 5.86 m                                           | 19 ft 3 in                                       |
| Overall width                               | b1        | 2.27 m                                           | 7 ft 5 in                                        |
| Overall height                              | h17       | 2.42 m                                           | 7 ft 11 in                                       |
| Wheelbase                                   | у         | 2.88 m                                           | 9 ft 5 in                                        |
| Ground clearance                            | m4        | 0.42 m                                           | 1 ft 5 in                                        |
| Overall cab width                           | b4        | 0.88 m                                           | 2 ft 11 in                                       |
|                                             | a4        | 12 °                                             | 12 °                                             |
| Tilt-up angle                               |           |                                                  |                                                  |
| Tilt-down angle                             | a5        | 114 °                                            | 114 °                                            |
| External turning radius (over tyres)        | Wa1       | 3.65 m                                           | 12 ft                                            |
| Unladen weight (with forks)                 |           | 9200 kg                                          | 20283 lb                                         |
| Overall weight                              |           | 9100 kg                                          | 20062 lb                                         |
| Tires type                                  |           | Pneumatic                                        | Pneumatic                                        |
| Standard tires                              |           | Alliance 400/80 - 24 - 162A8                     | Alliance 400/80 - 24 - 162A8                     |
| Forks length / width / section              | l / e / s | 1200 mm x 125 mm / 45 mm                         | 47 in x 5 in / 2 in                              |
| Performances                                |           |                                                  |                                                  |
| Lifting                                     |           | 9.80 s                                           | 9.80 s                                           |
| Lowering                                    |           | 8 s                                              | 8 s                                              |
| Extension                                   |           | 14 s                                             | 14 s                                             |
| Retraction                                  |           | 10.20 s                                          | 10.20 s                                          |
| Crowd                                       |           | 5 s                                              | 5 s                                              |
| Dump                                        |           | 3.80 s                                           | 3.80 s                                           |
| Engine                                      |           |                                                  |                                                  |
| Engine brand                                |           | Deutz                                            | Deutz                                            |
| Engine norm                                 |           | Stage V                                          | Stage V                                          |
| Engine model                                |           | TD 3.6 L                                         | TD 3.6 L                                         |
| Number of cylinders / Capacity of cylinders |           | 4 - 3621 cm <sup>3</sup>                         | 4 - 221 in³                                      |
| I.C. Engine power rating - Power            |           | 75 Hp / 55.40 kW                                 | 75 Hp / 55.40 kW                                 |
| Max. torque / Engine rotation               |           | 340 Nm @ 1600 rpm                                | 251 ft/lbs @ 1600 rpm                            |
| Drawbar pull (Laden)                        |           | 7850 daN                                         | 7850 daN                                         |
| Transmission                                |           |                                                  |                                                  |
| Transmission type                           |           | Torque converter                                 | Torque converter                                 |
| Number of gears (forward / reverse)         |           | 4 / 4                                            | 4 / 4                                            |
| Max. travel speed                           |           | 24.90 km/h                                       | 15 mph                                           |
| Parking brake                               |           | Automatic parking brake                          | Automatic parking brake                          |
|                                             |           | Oil-immersed multi-discs braking on front & rear | Oil-immersed multi-discs braking on front & rear |
| Service brake                               |           | axles                                            | axles                                            |
| Hydraulics                                  |           |                                                  |                                                  |
| Hydraulic pump type                         |           | Gear pump                                        | Gear pump                                        |
| Hydraulic flow / Pressure                   |           | 125 l/min-270 bar                                | 33 US gpm-3916 PSI                               |
| Tank capacities                             |           |                                                  |                                                  |
| Engine oil                                  |           | 10                                               | 3 US gal                                         |
| Hydraulic oil                               |           | 140 I                                            | 37 US gal                                        |
| Fuel tank                                   |           | 120 I                                            | 32 US gal                                        |
| Noise and vibration                         |           |                                                  |                                                  |
| Noise at driving position (LpA)             |           | 78 dB                                            | 78 dB                                            |
| Noise to environment (LwA)                  |           | 103 dB                                           | 103 dB                                           |
| Vibration on hands/arms                     |           | < 2.50 m/s <sup>2</sup>                          | < 2.50 m/s <sup>2</sup>                          |
| Miscellaneous                               |           | 2.00 111/0                                       | 2.00 11/0                                        |
| Steering wheels (front / rear)              |           | 2 / 2                                            | 2/2                                              |
| Drive wheels (front / rear)                 |           | 2/2                                              | 2/2                                              |
| Safety / Safety cab homologation            |           | Standard EN 15000 / ROPS - FOPS level 2 cab      |                                                  |
| , ,                                         |           |                                                  | Standard EN 15000 / ROPS - FOPS level 2 cab      |
| Controls                                    |           | JSM                                              | JSM                                              |