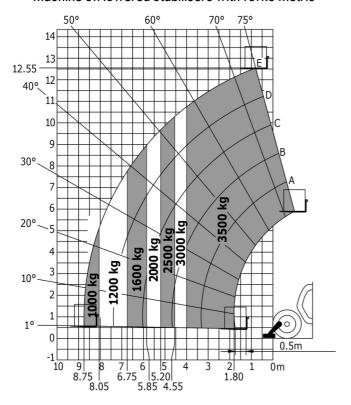

| 2/2                                              |
| Safety / Safety cab homologation            |           | Standard EN 15000 / ROPS - FOPS level 2 cab      |                                                  |
| , ,                                         |           |                                                  | Standard EN 15000 / ROPS - FOPS level 2 cab      |
| Controls                                    |           | JSM                                              | JSM                                              |

## MT 1335 easy ST5 - Dimensional drawing







### MT 1335 easy ST5 - Load chart

#### Machine on tyres with forks - with levelling device Metric



#### Machine on tyres with forks Imperial



#### Machine on lowered stabilisers with forks Metric



#### Machine on lowered stabilisers with forks Imperial







#### **Head Office**

B.P. 249 - 430 rue de l'Aubinière 44150 Ancenis Cedex - France Tel: +33 (0)2 40 09 10 11 - Fax: +33 (0)2 40 09 10 97 www.manitou.com



This publication provides a description of the configuration versions and options for Manitou products, which may differ for equipment. The equipment presented in this brochure may be part of a series, as an option, or it may not be available, depending on the versions. Manitou reserves the right, at any time and without notice, to amend the specifications described and represented. The specifications provided do not bind the manufacturer. For more details, please contact your Manitou agent. This is not a contractually binding document. The presentation of the products i