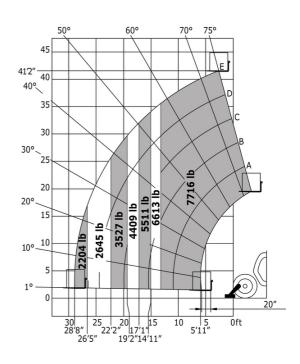

|
| Safety / Safety cab homologation            |           | Standard EN 15000 / ROPS - FOPS level 2 cab      |                                                  |
| , ,                                         |           |                                                  | Standard EN 15000 / ROPS - FOPS level 2 cab      |
| Controls                                    |           | JSM                                              | JSM                                              |

## MT 1335 easy ST5 - Dimensional drawing







### MT 1335 easy ST5 - Load chart

#### Machine on tyres with forks - with levelling device Metric



#### Machine on tyres with forks Imperial



#### Machine on lowered stabilisers with forks Metric



#### Machine on lowered stabilisers with forks Imperial







#### **Head Office**

B.P. 249 - 430 rue de l'Aubinière 44150 Ancenis Cedex - France Tel: +33 (0)2 40 09 10 11 - Fax: +33 (0)2 40 09 10 97 www.manitou.com



This publication provides a description of the configuration versions and options for Manitou products, which may differ for equipment. The equipment presented in this brochure may be part of a series, as an option, or it may not be available, depending on the versions. Manitou reserves the right, at any time and without notice, to amend the specifications described and represented. The specifications provided do not bind the manufacturer. For more details, please contact your Manitou agent. This is not a contractually binding document. The presentation of the products is not contractually binding. List of specifications non-exh