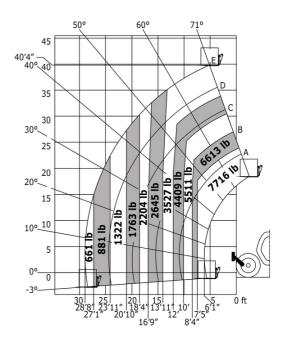

|           | 2/2                                              | 2/2                                              |
| Safety / Safety cab homologation            |           | Standard EN 15000 / ROPS - FOPS level 2 cab      |                                                  |
| , ,                                         |           |                                                  | Standard EN 15000 / ROPS - FOPS level 2 cab      |
| Controls                                    |           | JSM                                              | JSM                                              |

## MT 1335 easy ST5 - Dimensional drawing







### MT 1335 easy ST5 - Load chart

#### Machine on tyres with forks - with levelling device Metric



#### Machine on tyres with forks Imperial



#### Machine on lowered stabilisers with forks Metric



#### Machine on lowered stabilisers with forks Imperial







#### **Head Office**

B.P. 249 - 430 rue de l'Aubinière 44150 Ancenis Cedex - France Tel: +33 (0)2 40 09 10 11 - Fax: +33 (0)2 40 09 10 97 www.manitou.com



This publication provides a description of the configuration versions and options for Manitou products, which may differ for equipment. The equipment presented in this brochure may be part of a series, as an option, or it may not be available, depending on the versions. Manitou reserves the right, at any time and without notice, to amend the specifications described and represented. The specifications provided do not bind the manufacturer. For more details, please contact your Manitou agent. This is not a contractu