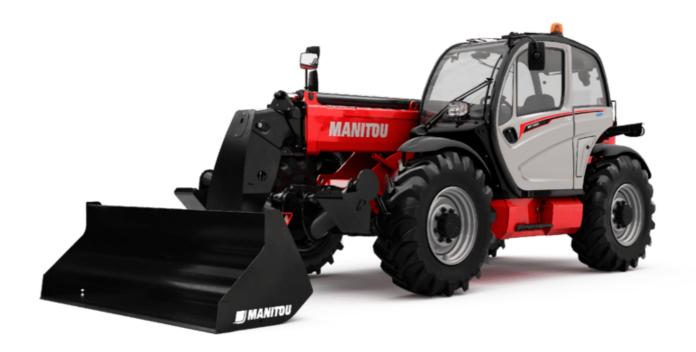

# **MT 1335 EASY ST5**

|                                             |           | MT 1335 EASY ST5                                 | Created on April 19, 2024 at 7:12:36 PM L        |
|---------------------------------------------|-----------|--------------------------------------------------|--------------------------------------------------|
| Capacities                                  |           | Metric                                           | Imperial                                         |
| Max. capacity                               |           | 3500 kg                                          | 7716 lb                                          |
| Max. lifting height                         |           | 12.55 m                                          | 41 ft 2 in                                       |
| Max. outreach                               |           | 8.75 m                                           | 28 ft 8 in                                       |
| Breakout force with bucket                  |           | 6500 daN                                         | 6500 daN                                         |
| Weight and dimensions                       |           |                                                  |                                                  |
| Overall length to carriage                  | l11       | 5.86 m                                           | 19 ft 3 in                                       |
| Length to face of forks                     | 12        | 5.86 m                                           | 19 ft 3 in                                       |
| Overall width                               | b1        | 2.27 m                                           | 7 ft 5 in                                        |
| Overall height                              | h17       | 2.42 m                                           | 7 ft 11 in                                       |
| Wheelbase                                   | у         | 2.88 m                                           | 9 ft 5 in                                        |
| Ground clearance                            | m4        | 0.42 m                                           | 1 ft 5 in                                        |
| Overall cab width                           | b4        | 0.88 m                                           | 2 ft 11 in                                       |
|                                             | a4        | 12 °                                             | 12 °                                             |
| Tilt-up angle                               |           |                                                  |                                                  |
| Tilt-down angle                             | a5        | 114 °                                            | 114 °                                            |
| External turning radius (over tyres)        | Wa1       | 3.65 m                                           | 12 ft                                            |
| Unladen weight (with forks)                 |           | 9200 kg                                          | 20283 lb                                         |
| Overall weight                              |           | 9100 kg                                          | 20062 lb                                         |
| Tires type                                  |           | Pneumatic                                        | Pneumatic                                        |
| Standard tires                              |           | Alliance 400/80 - 24 - 162A8                     | Alliance 400/80 - 24 - 162A8                     |
| Forks length / width / section              | l / e / s | 1200 mm x 125 mm / 45 mm                         | 47 in x 5 in / 2 in                              |
| Performances                                |           |                                                  |                                                  |
| Lifting                                     |           | 9.80 s                                           | 9.80 s                                           |
| Lowering                                    |           | 8 s                                              | 8 s                                              |
| Extension                                   |           | 14 s                                             | 14 s                                             |
| Retraction                                  |           | 10.20 s                                          | 10.20 s                                          |
| Crowd                                       |           | 5 s                                              | 5 s                                              |
| Dump                                        |           | 3.80 s                                           | 3.80 s                                           |
| Engine                                      |           |                                                  |                                                  |
| Engine brand                                |           | Deutz                                            | Deutz                                            |
| Engine norm                                 |           | Stage V                                          | Stage V                                          |
| Engine model                                |           | TD 3.6 L                                         | TD 3.6 L                                         |
| Number of cylinders / Capacity of cylinders |           | 4 - 3621 cm <sup>3</sup>                         | 4 - 221 in³                                      |
| I.C. Engine power rating - Power            |           | 75 Hp / 55.40 kW                                 | 75 Hp / 55.40 kW                                 |
| Max. torque / Engine rotation               |           | 340 Nm @ 1600 rpm                                | 251 ft/lbs @ 1600 rpm                            |
| Drawbar pull (Laden)                        |           | 7850 daN                                         | 7850 daN                                         |
| Transmission                                |           |                                                  |                                                  |
| Transmission type                           |           | Torque converter                                 | Torque converter                                 |
| Number of gears (forward / reverse)         |           | 4 / 4                                            | 4 / 4                                            |
| Max. travel speed                           |           | 24.90 km/h                                       | 15 mph                                           |
| Parking brake                               |           | Automatic parking brake                          | Automatic parking brake                          |
|                                             |           | Oil-immersed multi-discs braking on front & rear | Oil-immersed multi-discs braking on front & rear |
| Service brake                               |           | axles                                            | axles                                            |
| Hydraulics                                  |           |                                                  |                                                  |
| Hydraulic pump type                         |           | Gear pump                                        | Gear pump                                        |
| Hydraulic flow / Pressure                   |           | 125 l/min-270 bar                                | 33 US gpm-3916 PSI                               |
| Tank capacities                             |           |                                                  |                                                  |
| Engine oil                                  |           | 10                                               | 3 US gal                                         |
| Hydraulic oil                               |           | 140 I                                            | 37 US gal                                        |
| Fuel tank                                   |           | 120 I                                            | 32 US gal                                        |
| Noise and vibration                         |           |                                                  |                                                  |
| Noise at driving position (LpA)             |           | 78 dB                                            | 78 dB                                            |
| Noise to environment (LwA)                  |           | 103 dB                                           | 103 dB                                           |
| Vibration on hands/arms                     |           | < 2.50 m/s <sup>2</sup>                          | < 2.50 m/s <sup>2</sup>                          |
| Miscellaneous                               |           | 2.00 111/0                                       | 2.00 11/0                                        |
| Steering wheels (front / rear)              |           | 2 / 2                                            | 2/2                                              |
| Drive wheels (front / rear)                 |           | 2/2                                              | 2/2                                              |
| Safety / Safety cab homologation            |           | Standard EN 15000 / ROPS - FOPS level 2 cab      |                                                  |
| , ,                                         |           |                                                  | Standard EN 15000 / ROPS - FOPS level 2 cab      |
| Controls                                    |           | JSM                                              | JSM                                              |