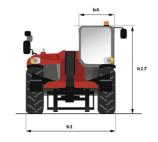

|       | < 2.50 m/s² 2 / 2                                | < 2.50 m/s <sup>2</sup>                         |

## MT 1335 easy ST5 - Dimensional drawing







### MT 1335 easy ST5 - Load chart

#### Machine on tyres with forks - with levelling device Metric



#### Machine on tyres with forks Imperial



#### Machine on lowered stabilisers with forks Metric



#### Machine on lowered stabilisers with forks Imperial







#### **Head Office**

B.P. 249 - 430 rue de l'Aubinière 44150 Ancenis Cedex - France Tel: +33 (0)2 40 09 10 11 - Fax: +33 (0)2 40 09 10 97 www.manitou.com



This publication provides a description of the configuration versions and options for Manitou products, which may differ for equipment. The equipment presented in this brochure may be part of a series, as an option, or it may not be available, depending on the versions. Manitou reserves the right, at any time and without notice, to amend the specifications described an