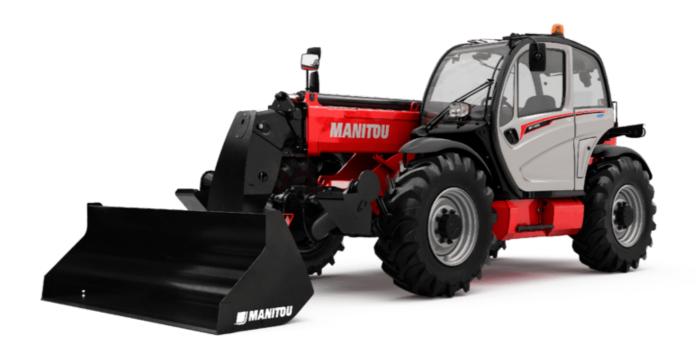

Technical sheet:

# **MT 1335 EASY ST5**





|