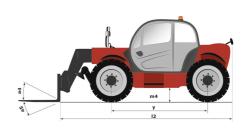

|       | < 2.50 m/s² 2 / 2                                | < 2.50 m/s <sup>2</sup>                         |

## MT 1335 easy ST5 - Dimensional drawing







### MT 1335 easy ST5 - Load chart

#### Machine on tyres with forks - with levelling device Metric



#### Machine on tyres with forks Imperial



#### Machine on lowered stabilisers with forks Metric



#### Machine on lowered stabilisers with forks Imperial







#### **Head Office**

B.P. 249 - 430 rue de l'Aubinière 44150 Ancenis Cedex - France Tel: +33 (0)2 40 09 10 11 - Fax: +33 (0)2 40 09 10 97 www.manitou.com



This publication provides a description of the configuration versions and options for Manitou products, which may differ for equipment. The equipment presented in this brochure may be part of a series, as an option, or it may not be available, depending on the versions. Manitou reserves the right, at any time and without notice, to amend the specifications described and