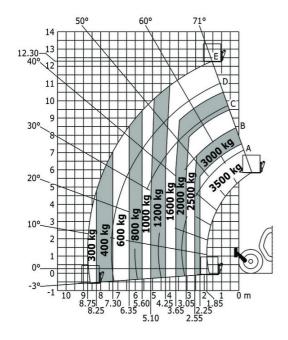

|       | < 2.50 m/s² 2 / 2                                | < 2.50 m/s <sup>2</sup>                         |

## MT 1335 easy ST5 - Dimensional drawing







### MT 1335 easy ST5 - Load chart

#### Machine on tyres with forks - with levelling device Metric



#### Machine on tyres with forks Imperial



#### Machine on lowered stabilisers with forks Metric



#### Machine on lowered stabilisers with forks Imperial







#### **Head Office**

B.P. 249 - 430 rue de l'Aubinière 44150 Ancenis Cedex - France Tel: +33 (0)2 40 09 10 11 - Fax: +33 (0)2 40 09 10 97 www.manitou.com



This publication provides a description of the configuration versions and options for Manitou products, which may differ for equipment. The equipment presented in this brochure may be part of a series, as an option, or it may not be available, depending on the versions. Manitou reserves the right, at any time and without notice, to amend the specifications described and represented. The specifications provided do not bind the manufacturer. For more details, please contac