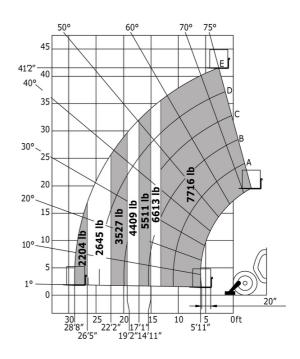

|       | < 2.50 m/s² 2 / 2                                | < 2.50 m/s <sup>2</sup>                         |

## MT 1335 easy ST5 - Dimensional drawing







### MT 1335 easy ST5 - Load chart

#### Machine on tyres with forks - with levelling device Metric



#### Machine on tyres with forks Imperial



#### Machine on lowered stabilisers with forks Metric



#### Machine on lowered stabilisers with forks Imperial







#### **Head Office**

B.P. 249 - 430 rue de l'Aubinière 44150 Ancenis Cedex - France Tel: +33 (0)2 40 09 10 11 - Fax: +33 (0)2 40 09 10 97 www.manitou.com



This publication provides a description of the configuration versions and options for Manitou products, which may differ for equipment. The equipment presented in this brochure may be part of a series, as an option, or it may not be available, depending on the versions. Manitou reserves the right, at any time and without notice, to amend the specifications described and represented. The specifications provided do not bind the manufacturer. For more details, please contact your Manitou agent. This is not a contractually binding document. The presentation of the products is not contractually binding. List of specifications non-exh