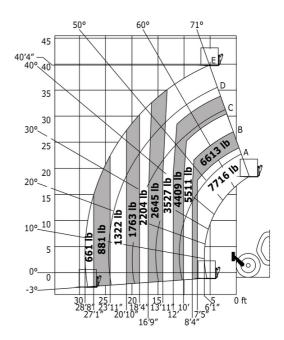

|       | < 2.50 m/s² 2 / 2                                | < 2.50 m/s <sup>2</sup>                         |

## MT 1335 easy ST5 - Dimensional drawing







### MT 1335 easy ST5 - Load chart

#### Machine on tyres with forks - with levelling device Metric



#### Machine on tyres with forks Imperial



#### Machine on lowered stabilisers with forks Metric



#### Machine on lowered stabilisers with forks Imperial







#### **Head Office**

B.P. 249 - 430 rue de l'Aubinière 44150 Ancenis Cedex - France Tel: +33 (0)2 40 09 10 11 - Fax: +33 (0)2 40 09 10 97 www.manitou.com



This publication provides a description of the configuration versions and options for Manitou products, which may differ for equipment. The equipment presented in this brochure may be part of a series, as an option, or it may not be available, depending on the versions. Manitou reserves the right, at any time and without notice, to amend the specifications described and represented. The specifications provided do not bind the manufacturer. For more details, please contact your Manitou agent. This is not a contractu