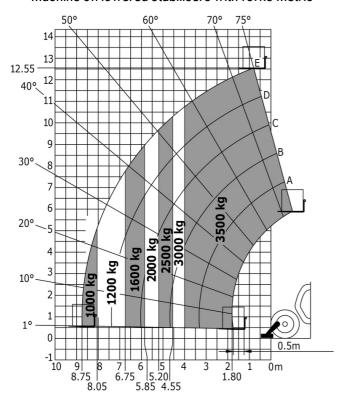

|       | < 2.50 m/s² 2 / 2                                | < 2.50 m/s <sup>2</sup>                         |

## MT 1335 easy ST5 - Dimensional drawing







### MT 1335 easy ST5 - Load chart

#### Machine on tyres with forks - with levelling device Metric



#### Machine on tyres with forks Imperial



#### Machine on lowered stabilisers with forks Metric



#### Machine on lowered stabilisers with forks Imperial







#### **Head Office**

B.P. 249 - 430 rue de l'Aubinière 44150 Ancenis Cedex - France Tel: +33 (0)2 40 09 10 11 - Fax: +33 (0)2 40 09 10 97 www.manitou.com



This publication provides a description of the configuration versions and options for Manitou products, which may differ for equipment. The equipment presented in this brochure may be part of a series, as an option, or it may not be available, depending on the versions. Manitou reserves the right, at any time and without notice, to amend the specifications described and represented. The specifications provided do not bind the manufacturer. For more details, please contact your Manitou agent. This is not a contractually binding document. The presentation of the products i