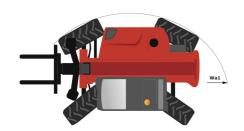

|       | < 2.50 m/s² 2 / 2                                | < 2.50 m/s <sup>2</sup>                         |

## MT 1335 easy ST5 - Dimensional drawing







### MT 1335 easy ST5 - Load chart

#### Machine on tyres with forks - with levelling device Metric



#### Machine on tyres with forks Imperial



#### Machine on lowered stabilisers with forks Metric



#### Machine on lowered stabilisers with forks Imperial







#### **Head Office**

B.P. 249 - 430 rue de l'Aubinière 44150 Ancenis Cedex - France Tel: +33 (0)2 40 09 10 11 - Fax: +33 (0)2 40 09 10 97 www.manitou.com



This publication provides a description of the configuration versions and options for Manitou products, which may differ for equipment. The equipment presented in this brochure may be part of a series, as an option, or it may not be available, depending on the versions. Manitou reserves the right, at any time and without notice, to amend the specifications described