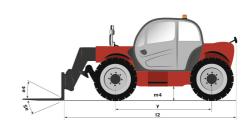

|         |                                                        |                                                      |

Data indicated with basket basket, except max. capacity, lifting height and offset.

### MT 1335 HA easy ST5 - Dimensional drawing







# MT 1335 HA easy ST5 - Load chart

Machine on tires with forks - with levelling device Metric



## Machine on tires with forks Imperial



#### Machine on lowered stabilisers with forks Metric



#### Machine on lowered stabilisers with forks Imperial



Machine on stabilisers with Man basket Imperial







#### **Head Office**

B.P. 249 - 430 rue de l'Aubinière 44150 Ancenis Cedex - France Tel: +33 (0)2 40 09 10 11 - Fax: +33 (0)2 40 09 10 97 www.manitou.com



This publication provides a description of the configuration versions and options for Manitou products, which may differ for equipment. The equipment presented in this brochure may be part of a series, as an option, or it may not be available, depending on the versions. Manitou reserves the right, at any time and without notic