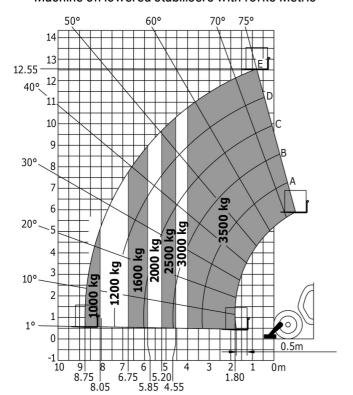

|         |                                                        |                                                      |

Data indicated with basket basket, except max. capacity, lifting height and offset.

### MT 1335 HA easy ST5 - Dimensional drawing







# MT 1335 HA easy ST5 - Load chart

Machine on tires with forks - with levelling device Metric



## Machine on tires with forks Imperial



#### Machine on lowered stabilisers with forks Metric



#### Machine on lowered stabilisers with forks Imperial



Machine on stabilisers with Man basket Imperial







#### **Head Office**

B.P. 249 - 430 rue de l'Aubinière 44150 Ancenis Cedex - France Tel: +33 (0)2 40 09 10 11 - Fax: +33 (0)2 40 09 10 97 www.manitou.com



This publication provides a description of the configuration versions and options for Manitou products, which may differ for equipment. The equipment presented in this brochure may be part of a series, as an option, or it may not be available, depending on the versions. Manitou reserves the right, at any time and without notice, to amend the specifications described and represented. The specifications provided do not bind the manufacturer. For more details, please contact your Manitou agent. This is not a contractually b