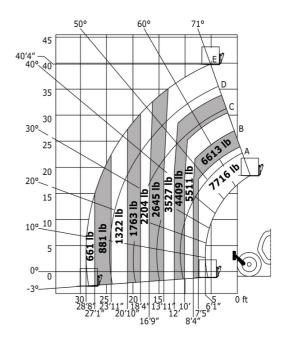

|         |                                                        |                                                      |

Data indicated with basket basket, except max. capacity, lifting height and offset.

### MT 1335 HA easy ST5 - Dimensional drawing







# MT 1335 HA easy ST5 - Load chart

Machine on tires with forks - with levelling device Metric



## Machine on tires with forks Imperial



#### Machine on lowered stabilisers with forks Metric



#### Machine on lowered stabilisers with forks Imperial



Machine on stabilisers with Man basket Imperial







#### **Head Office**

B.P. 249 - 430 rue de l'Aubinière 44150 Ancenis Cedex - France Tel: +33 (0)2 40 09 10 11 - Fax: +33 (0)2 40 09 10 97 www.manitou.com



This publication provides a description of the configuration versions and options for Manitou products, which may differ for equipment. The equipment presented in this brochure may be part of a series, as an option, or it may not be available, depending on the versions. Manitou reserves the right, at any time and without notice, to amend the specifications described and represented. The specifications provided do not bind the manufacturer. For more details, please