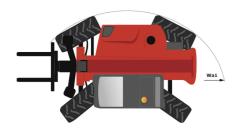

|         |                                                        |                                                      |

Data indicated with basket basket, except max. capacity, lifting height and offset.

### MT 1335 HA easy ST5 - Dimensional drawing







# MT 1335 HA easy ST5 - Load chart

Machine on tires with forks - with levelling device Metric



## Machine on tires with forks Imperial



#### Machine on lowered stabilisers with forks Metric



#### Machine on lowered stabilisers with forks Imperial



Machine on stabilisers with Man basket Imperial







#### **Head Office**

B.P. 249 - 430 rue de l'Aubinière 44150 Ancenis Cedex - France Tel: +33 (0)2 40 09 10 11 - Fax: +33 (0)2 40 09 10 97 www.manitou.com



This publication provides a description of the configuration versions and options for Manitou products, which may differ for equipment. The equipment presented in this brochure may be part of a series, as an option, or it may not be available, depending on the versions. Manitou reserves the right, at any time and without n