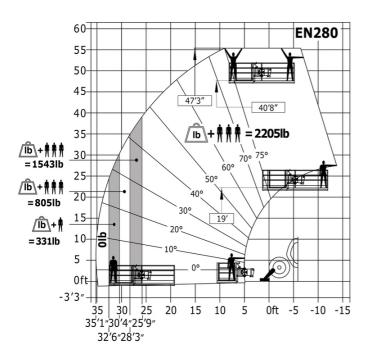

|         |                                                        |                                                      |

Data indicated with basket basket, except max. capacity, lifting height and offset.

### MT 1335 HA easy ST5 - Dimensional drawing







# MT 1335 HA easy ST5 - Load chart

Machine on tires with forks - with levelling device Metric



## Machine on tires with forks Imperial



#### Machine on lowered stabilisers with forks Metric



#### Machine on lowered stabilisers with forks Imperial



Machine on stabilisers with Man basket Imperial







#### **Head Office**

B.P. 249 - 430 rue de l'Aubinière 44150 Ancenis Cedex - France Tel: +33 (0)2 40 09 10 11 - Fax: +33 (0)2 40 09 10 97 www.manitou.com



This publication provides a description of the configuration versions and options for Manitou products, which may differ for equipment. The equipment presented in this brochure may be part of a series, as an option, or it may not be available, depending on the versions. Manitou reserves the right, at any time and without notice, to amend the specifications described and represented. The specifications provided do not bind the manufacturer. For more details, please contact your Manitou agent. This is not a contractually binding document. The presentation of the products is not contractually binding. List of specifications non-exh