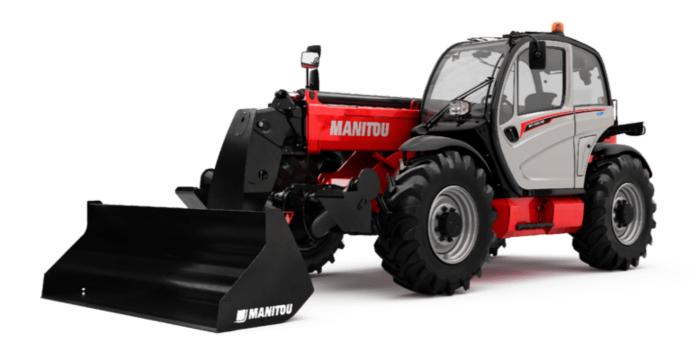

Technical sheet:

# MT 1335 HA EASY ST5





|