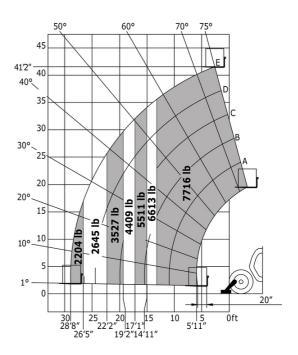

|         |                                                        |                                                      |

Data indicated with basket basket, except max. capacity, lifting height and offset.

### MT 1335 HA easy ST5 - Dimensional drawing







# MT 1335 HA easy ST5 - Load chart

Machine on tires with forks - with levelling device Metric



## Machine on tires with forks Imperial



#### Machine on lowered stabilisers with forks Metric



#### Machine on lowered stabilisers with forks Imperial



Machine on stabilisers with Man basket Imperial







#### **Head Office**

B.P. 249 - 430 rue de l'Aubinière 44150 Ancenis Cedex - France Tel: +33 (0)2 40 09 10 11 - Fax: +33 (0)2 40 09 10 97 www.manitou.com



This publication provides a description of the configuration versions and options for Manitou products, which may differ for equipment. The equipment presented in this brochure may be part of a series, as an option, or it may not be available, depending on the versions. Manitou reserves the right, at any time and without notice, to amend the specifications described and represented. The specifications provided do not bind the manufacturer. For more details, please contact your Manitou agent. This is not a contractually binding document. The presentation of the products is not co