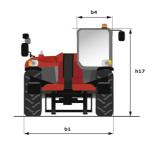

|         |                                                        |                                                      |

Data indicated with basket basket, except max. capacity, lifting height and offset.

### MT 1335 HA easy ST5 - Dimensional drawing







# MT 1335 HA easy ST5 - Load chart

Machine on tires with forks - with levelling device Metric



## Machine on tires with forks Imperial



#### Machine on lowered stabilisers with forks Metric



#### Machine on lowered stabilisers with forks Imperial



Machine on stabilisers with Man basket Imperial







#### **Head Office**

B.P. 249 - 430 rue de l'Aubinière 44150 Ancenis Cedex - France Tel: +33 (0)2 40 09 10 11 - Fax: +33 (0)2 40 09 10 97 www.manitou.com



This publication provides a description of the configuration versions and options for Manitou products, which may differ for equipment. The equipment presented in this brochure may be part of a series, as an option, or it may not be available, depending on the versions. Manitou reserves the right, at any time and without not