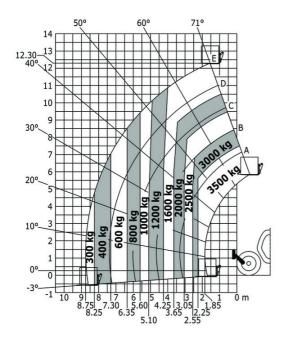

|         |                                                        |                                                      |

Data indicated with basket basket, except max. capacity, lifting height and offset.

### MT 1335 HA easy ST5 - Dimensional drawing







# MT 1335 HA easy ST5 - Load chart

Machine on tires with forks - with levelling device Metric



## Machine on tires with forks Imperial



#### Machine on lowered stabilisers with forks Metric



#### Machine on lowered stabilisers with forks Imperial



Machine on stabilisers with Man basket Imperial







#### **Head Office**

B.P. 249 - 430 rue de l'Aubinière 44150 Ancenis Cedex - France Tel: +33 (0)2 40 09 10 11 - Fax: +33 (0)2 40 09 10 97 www.manitou.com



This publication provides a description of the configuration versions and options for Manitou products, which may differ for equipment. The equipment presented in this brochure may be part of a series, as an option, or it may not be available, depending on the versions. Manitou reserves the right, at any time and without notice, to amend the specifications described and represented. The specifications provided do not bind