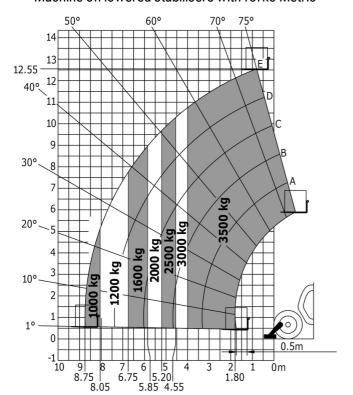

|         | 10 I 140 I 10 I 10 I 120 I  78 dB 103 dB < 2.50 m/s²  1000 kg 3 5000 m x 1200 m 1150 kg                                                            | 3 US gal  37 US gal  3 US gal  3 US gal  32 US gal  78 dB  103 dB  < 2.50 m/s²  2205 lb  3  16404 ft 2 in x 3937 ft 2535 lb                                                          |

Data indicated with basket basket, except max. capacity, lifting height and offset.

### MT 1335 HA easy ST5 - Dimensional drawing







# MT 1335 HA easy ST5 - Load chart

Machine on tires with forks - with levelling device Metric



## Machine on tires with forks Imperial



#### Machine on lowered stabilisers with forks Metric



#### Machine on lowered stabilisers with forks Imperial



Machine on stabilisers with Man basket Imperial







#### **Head Office**

B.P. 249 - 430 rue de l'Aubinière 44150 Ancenis Cedex - France Tel: +33 (0)2 40 09 10 11 - Fax: +33 (0)2 40 09 10 97 www.manitou.com



This publication provides a description of the configuration versions and options for Manitou products, which may differ for equipment. The equipment presented in this brochure may be part of a series, as an option, or it may not be available, depending on the versions. Manitou reserves the right, at any time and without notice, to amend the specifications described and represented. The specifications provided do not bind the manufacturer. For more details, please contact your Manitou agent. This is not a contractually b