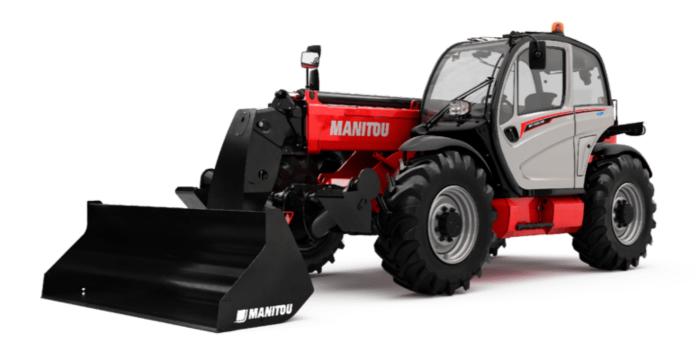

Technical sheet:

# MT 1335 HA EASY ST5





| · · · · · · · · · · · · · · · · · · ·