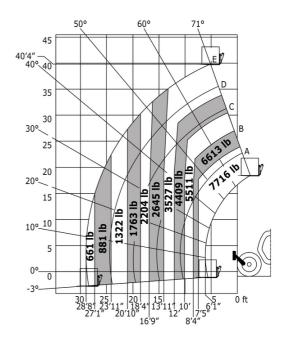

|         | 10 I 140 I 10 I 10 I 120 I  78 dB 103 dB < 2.50 m/s²  1000 kg 3 5000 m x 1200 m 1150 kg                                                            | 3 US gal  37 US gal  3 US gal  3 US gal  32 US gal  78 dB  103 dB  < 2.50 m/s²  2205 lb  3  16404 ft 2 in x 3937 ft 2535 lb                                                          |

Data indicated with basket basket, except max. capacity, lifting height and offset.

### MT 1335 HA easy ST5 - Dimensional drawing







# MT 1335 HA easy ST5 - Load chart

Machine on tires with forks - with levelling device Metric



## Machine on tires with forks Imperial



#### Machine on lowered stabilisers with forks Metric



#### Machine on lowered stabilisers with forks Imperial



Machine on stabilisers with Man basket Imperial







#### **Head Office**

B.P. 249 - 430 rue de l'Aubinière 44150 Ancenis Cedex - France Tel: +33 (0)2 40 09 10 11 - Fax: +33 (0)2 40 09 10 97 www.manitou.com



This publication provides a description of the configuration versions and options for Manitou products, which may differ for equipment. The equipment presented in this brochure may be part of a series, as an option, or it may not be available, depending on the versions. Manitou reserves the right, at any time and without notice, to amend the specifications described and represented. The specifications provided do not bind the manufacturer. For more details, please