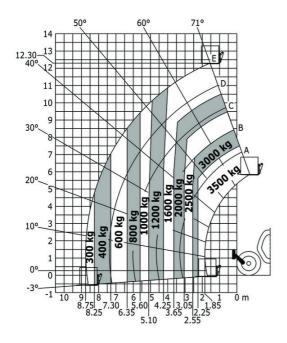

|         | 10 I 140 I 10 I 10 I 120 I  78 dB 103 dB < 2.50 m/s²  1000 kg 3 5000 m x 1200 m 1150 kg                                                            | 3 US gal  37 US gal  3 US gal  3 US gal  32 US gal  78 dB  103 dB  < 2.50 m/s²  2205 lb  3  16404 ft 2 in x 3937 ft 2535 lb                                                          |

Data indicated with basket basket, except max. capacity, lifting height and offset.

### MT 1335 HA easy ST5 - Dimensional drawing







# MT 1335 HA easy ST5 - Load chart

Machine on tires with forks - with levelling device Metric



## Machine on tires with forks Imperial



#### Machine on lowered stabilisers with forks Metric



#### Machine on lowered stabilisers with forks Imperial



Machine on stabilisers with Man basket Imperial







#### **Head Office**

B.P. 249 - 430 rue de l'Aubinière 44150 Ancenis Cedex - France Tel: +33 (0)2 40 09 10 11 - Fax: +33 (0)2 40 09 10 97 www.manitou.com



This publication provides a description of the configuration versions and options for Manitou products, which may differ for equipment. The equipment presented in this brochure may be part of a series, as an option, or it may not be available, depending on the versions. Manitou reserves the right, at any time and without notice, to amend the specifications described and represented. The specifications provided do not bind