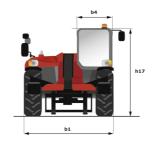

|         | 10 I 140 I 10 I 10 I 120 I  78 dB 103 dB < 2.50 m/s²  1000 kg 3 5000 m x 1200 m 1150 kg                                                            | 3 US gal  37 US gal  3 US gal  3 US gal  32 US gal  78 dB  103 dB  < 2.50 m/s²  2205 lb  3  16404 ft 2 in x 3937 ft 2535 lb                                                          |

Data indicated with basket basket, except max. capacity, lifting height and offset.

### MT 1335 HA easy ST5 - Dimensional drawing







# MT 1335 HA easy ST5 - Load chart

Machine on tires with forks - with levelling device Metric



## Machine on tires with forks Imperial



#### Machine on lowered stabilisers with forks Metric



#### Machine on lowered stabilisers with forks Imperial



Machine on stabilisers with Man basket Imperial







#### **Head Office**

B.P. 249 - 430 rue de l'Aubinière 44150 Ancenis Cedex - France Tel: +33 (0)2 40 09 10 11 - Fax: +33 (0)2 40 09 10 97 www.manitou.com



This publication provides a description of the configuration versions and options for Manitou products, which may differ for equipment. The equipment presented in this brochure may be part of a series, as an option, or it may not be available, depending on the versions. Manitou reserves the right, at any time and without not