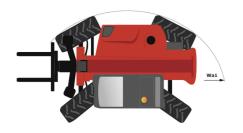

|         | 10 I 140 I 10 I 10 I 120 I  78 dB 103 dB < 2.50 m/s²  1000 kg 3 5000 m x 1200 m 1150 kg                                                            | 3 US gal  37 US gal  3 US gal  3 US gal  32 US gal  78 dB  103 dB  < 2.50 m/s²  2205 lb  3  16404 ft 2 in x 3937 ft 2535 lb                                                          |

Data indicated with basket basket, except max. capacity, lifting height and offset.

### MT 1335 HA easy ST5 - Dimensional drawing







# MT 1335 HA easy ST5 - Load chart

Machine on tires with forks - with levelling device Metric



## Machine on tires with forks Imperial



#### Machine on lowered stabilisers with forks Metric



#### Machine on lowered stabilisers with forks Imperial



Machine on stabilisers with Man basket Imperial







#### **Head Office**

B.P. 249 - 430 rue de l'Aubinière 44150 Ancenis Cedex - France Tel: +33 (0)2 40 09 10 11 - Fax: +33 (0)2 40 09 10 97 www.manitou.com



This publication provides a description of the configuration versions and options for Manitou products, which may differ for equipment. The equipment presented in this brochure may be part of a series, as an option, or it may not be available, depending on the versions. Manitou reserves the right, at any time and without n