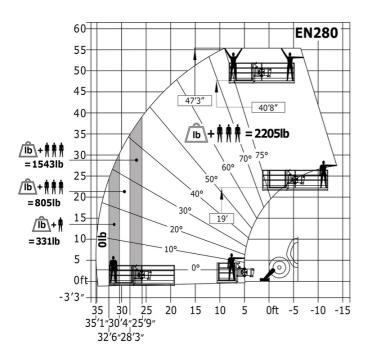

|         | 10 I 140 I 10 I 10 I 120 I  78 dB 103 dB < 2.50 m/s²  1000 kg 3 5000 m x 1200 m 1150 kg                                                            | 3 US gal  37 US gal  3 US gal  3 US gal  32 US gal  78 dB  103 dB  < 2.50 m/s²  2205 lb  3  16404 ft 2 in x 3937 ft 2535 lb                                                          |

Data indicated with basket basket, except max. capacity, lifting height and offset.

### MT 1335 HA easy ST5 - Dimensional drawing







# MT 1335 HA easy ST5 - Load chart

Machine on tires with forks - with levelling device Metric



## Machine on tires with forks Imperial



#### Machine on lowered stabilisers with forks Metric



#### Machine on lowered stabilisers with forks Imperial



Machine on stabilisers with Man basket Imperial







#### **Head Office**

B.P. 249 - 430 rue de l'Aubinière 44150 Ancenis Cedex - France Tel: +33 (0)2 40 09 10 11 - Fax: +33 (0)2 40 09 10 97 www.manitou.com



This publication provides a description of the configuration versions and options for Manitou products, which may differ for equipment. The equipment presented in this brochure may be part of a series, as an option, or it may not be available, depending on the versions. Manitou reserves the right, at any time and without notice, to amend the specifications described and represented. The specifications provided do not bind the manufacturer. For more details, please contact your Manitou agent. This is not a contractually binding document. The presentation of the products is not contractually binding. List of specifications non-exh