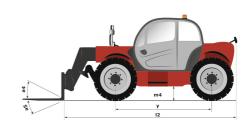

|         | 10 I 140 I 10 I 10 I 120 I  78 dB 103 dB < 2.50 m/s²  1000 kg 3 5000 m x 1200 m 1150 kg                                                            | 3 US gal  37 US gal  3 US gal  3 US gal  32 US gal  78 dB  103 dB  < 2.50 m/s²  2205 lb  3  16404 ft 2 in x 3937 ft 2535 lb                                                          |

Data indicated with basket basket, except max. capacity, lifting height and offset.

### MT 1335 HA easy ST5 - Dimensional drawing







# MT 1335 HA easy ST5 - Load chart

Machine on tires with forks - with levelling device Metric



## Machine on tires with forks Imperial



#### Machine on lowered stabilisers with forks Metric



#### Machine on lowered stabilisers with forks Imperial



Machine on stabilisers with Man basket Imperial







#### **Head Office**

B.P. 249 - 430 rue de l'Aubinière 44150 Ancenis Cedex - France Tel: +33 (0)2 40 09 10 11 - Fax: +33 (0)2 40 09 10 97 www.manitou.com



This publication provides a description of the configuration versions and options for Manitou products, which may differ for equipment. The equipment presented in this brochure may be part of a series, as an option, or it may not be available, depending on the versions. Manitou reserves the right, at any time and without notic