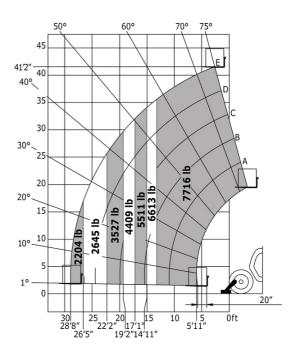

|         | 10 I 140 I 10 I 10 I 120 I  78 dB 103 dB < 2.50 m/s²  1000 kg 3 5000 m x 1200 m 1150 kg                                                            | 3 US gal  37 US gal  3 US gal  3 US gal  32 US gal  78 dB  103 dB  < 2.50 m/s²  2205 lb  3  16404 ft 2 in x 3937 ft 2535 lb                                                          |

Data indicated with basket basket, except max. capacity, lifting height and offset.

### MT 1335 HA easy ST5 - Dimensional drawing







# MT 1335 HA easy ST5 - Load chart

Machine on tires with forks - with levelling device Metric



## Machine on tires with forks Imperial



#### Machine on lowered stabilisers with forks Metric



#### Machine on lowered stabilisers with forks Imperial



Machine on stabilisers with Man basket Imperial







#### **Head Office**

B.P. 249 - 430 rue de l'Aubinière 44150 Ancenis Cedex - France Tel: +33 (0)2 40 09 10 11 - Fax: +33 (0)2 40 09 10 97 www.manitou.com



This publication provides a description of the configuration versions and options for Manitou products, which may differ for equipment. The equipment presented in this brochure may be part of a series, as an option, or it may not be available, depending on the versions. Manitou reserves the right, at any time and without notice, to amend the specifications described and represented. The specifications provided do not bind the manufacturer. For more details, please contact your Manitou agent. This is not a contractually binding document. The presentation of the products is not co