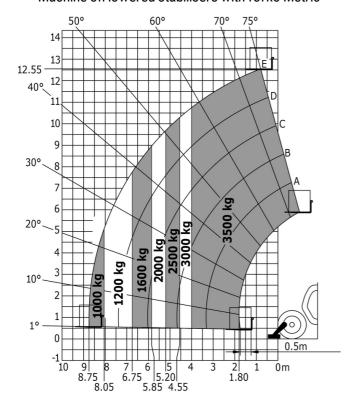

| OPS level |

Data indicated with basket basket, except max. capacity, lifting height and offset.

## MT 1335 HA easy ST5 - Dimensional drawing







# MT 1335 HA easy ST5 - Load chart

Machine on tires with forks - with levelling device Metric



### Machine on tires with forks Imperial



#### Machine on lowered stabilisers with forks Metric



#### Machine on lowered stabilisers with forks Imperial



Machine on stabilisers with Man basket Imperial







#### **Head Office**

B.P. 249 - 430 rue de l'Aubinière 44150 Ancenis Cedex - France Tel: +33 (0)2 40 09 10 11 - Fax: +33 (0)2 40 09 10 97 www.manitou.com



This publication provides a description of the configuration versions and options for Manitou products, which may differ for equipment. The equipment presented in this brochure may be part of a series, as an option, or it may not be available, depending on the versions. Manitou reserves the right, at any time and without notice, to amend the specifications described and represented. The specifications provided do not bind the manufacturer. For more details, please contact your Manitou agent. This is not a contractually b