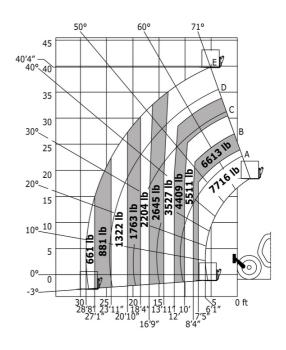

| OPS level |

Data indicated with basket basket, except max. capacity, lifting height and offset.

## MT 1335 HA easy ST5 - Dimensional drawing







# MT 1335 HA easy ST5 - Load chart

Machine on tires with forks - with levelling device Metric



### Machine on tires with forks Imperial



#### Machine on lowered stabilisers with forks Metric



#### Machine on lowered stabilisers with forks Imperial



Machine on stabilisers with Man basket Imperial







#### **Head Office**

B.P. 249 - 430 rue de l'Aubinière 44150 Ancenis Cedex - France Tel: +33 (0)2 40 09 10 11 - Fax: +33 (0)2 40 09 10 97 www.manitou.com



This publication provides a description of the configuration versions and options for Manitou products, which may differ for equipment. The equipment presented in this brochure may be part of a series, as an option, or it may not be available, depending on the versions. Manitou reserves the right, at any time and without notice, to amend the specifications described and represented. The specifications provided do not bind the manufacturer. For more details, please