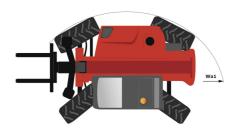

| OPS level |

Data indicated with basket basket, except max. capacity, lifting height and offset.

## MT 1335 HA easy ST5 - Dimensional drawing







# MT 1335 HA easy ST5 - Load chart

Machine on tires with forks - with levelling device Metric



### Machine on tires with forks Imperial



#### Machine on lowered stabilisers with forks Metric



#### Machine on lowered stabilisers with forks Imperial



Machine on stabilisers with Man basket Imperial







#### **Head Office**

B.P. 249 - 430 rue de l'Aubinière 44150 Ancenis Cedex - France Tel: +33 (0)2 40 09 10 11 - Fax: +33 (0)2 40 09 10 97 www.manitou.com



This publication provides a description of the configuration versions and options for Manitou products, which may differ for equipment. The equipment presented in this brochure may be part of a series, as an option, or it may not be available, depending on the versions. Manitou reserves the right, at any time and without