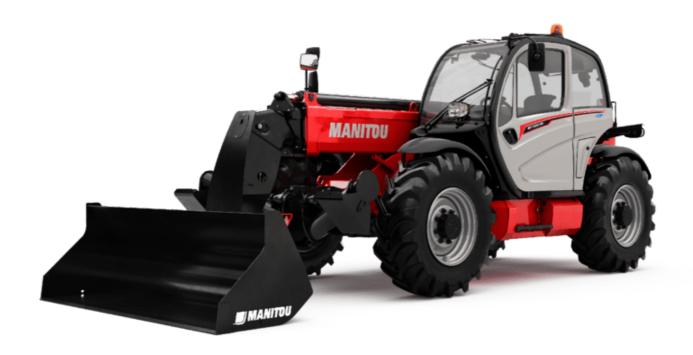

Technical sheet:

# MT 1335 HA EASY ST5





| Capacities  Max. capacity  Max. lifting height  Maximum outreach  Breakout force with bucket                                                                                                                                                                                                               | And the second s |           |
|------------------------------------------------------------------------------------------------------------------------------------------------------------------------------------------------------------------------------------------------------------------------------------------------------------|----------------------------------------------------------------------------------------------------------------------------------------------------------------