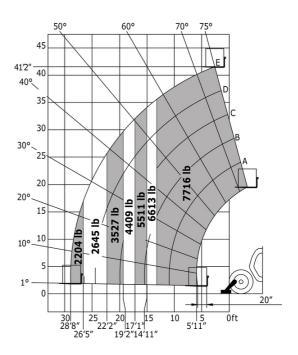

| OPS level |

Data indicated with basket basket, except max. capacity, lifting height and offset.

## MT 1335 HA easy ST5 - Dimensional drawing







# MT 1335 HA easy ST5 - Load chart

Machine on tires with forks - with levelling device Metric



### Machine on tires with forks Imperial



#### Machine on lowered stabilisers with forks Metric



#### Machine on lowered stabilisers with forks Imperial



Machine on stabilisers with Man basket Imperial







#### **Head Office**

B.P. 249 - 430 rue de l'Aubinière 44150 Ancenis Cedex - France Tel: +33 (0)2 40 09 10 11 - Fax: +33 (0)2 40 09 10 97 www.manitou.com



This publication provides a description of the configuration versions and options for Manitou products, which may differ for equipment. The equipment presented in this brochure may be part of a series, as an option, or it may not be available, depending on the versions. Manitou reserves the right, at any time and without notice, to amend the specifications described and represented. The specifications provided do not bind the manufacturer. For more details, please contact your Manitou agent. This is not a contractually binding document. The presentation of the products is not co