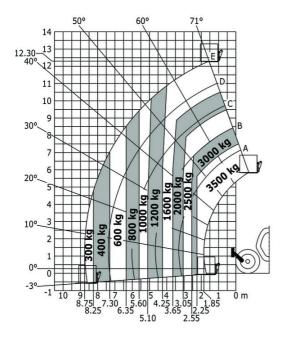

| OPS level |

Data indicated with basket basket, except max. capacity, lifting height and offset.

## MT 1335 HA easy ST5 - Dimensional drawing







# MT 1335 HA easy ST5 - Load chart

Machine on tires with forks - with levelling device Metric



### Machine on tires with forks Imperial



#### Machine on lowered stabilisers with forks Metric



#### Machine on lowered stabilisers with forks Imperial



Machine on stabilisers with Man basket Imperial







#### **Head Office**

B.P. 249 - 430 rue de l'Aubinière 44150 Ancenis Cedex - France Tel: +33 (0)2 40 09 10 11 - Fax: +33 (0)2 40 09 10 97 www.manitou.com



This publication provides a description of the configuration versions and options for Manitou products, which may differ for equipment. The equipment presented in this brochure may be part of a series, as an option, or it may not be available, depending on the versions. Manitou reserves the right, at any time and without notice, to amend the specifications described and represented. The specifications provided do not bind