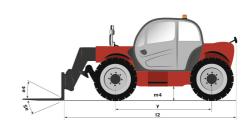

| OPS level |

Data indicated with basket basket, except max. capacity, lifting height and offset.

## MT 1335 HA easy ST5 - Dimensional drawing







# MT 1335 HA easy ST5 - Load chart

Machine on tires with forks - with levelling device Metric



### Machine on tires with forks Imperial



#### Machine on lowered stabilisers with forks Metric



#### Machine on lowered stabilisers with forks Imperial



Machine on stabilisers with Man basket Imperial







#### **Head Office**

B.P. 249 - 430 rue de l'Aubinière 44150 Ancenis Cedex - France Tel: +33 (0)2 40 09 10 11 - Fax: +33 (0)2 40 09 10 97 www.manitou.com



This publication provides a description of the configuration versions and options for Manitou products, which may differ for equipment. The equipment presented in this brochure may be part of a series, as an option, or it may not be available, depending on the versions. Manitou reserves the right, at any time and without noti