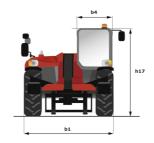

| OPS level |

Data indicated with basket basket, except max. capacity, lifting height and offset.

## MT 1335 HA easy ST5 - Dimensional drawing







# MT 1335 HA easy ST5 - Load chart

Machine on tires with forks - with levelling device Metric



### Machine on tires with forks Imperial



#### Machine on lowered stabilisers with forks Metric



#### Machine on lowered stabilisers with forks Imperial



Machine on stabilisers with Man basket Imperial







#### **Head Office**

B.P. 249 - 430 rue de l'Aubinière 44150 Ancenis Cedex - France Tel: +33 (0)2 40 09 10 11 - Fax: +33 (0)2 40 09 10 97 www.manitou.com



This publication provides a description of the configuration versions and options for Manitou products, which may differ for equipment. The equipment presented in this brochure may be part of a series, as an option, or it may not be available, depending on the versions. Manitou reserves the right, at any time and without no