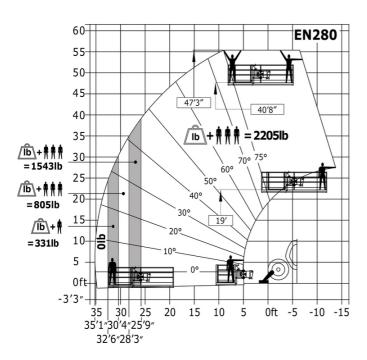

| OPS level |

Data indicated with basket basket, except max. capacity, lifting height and offset.

## MT 1335 HA easy ST5 - Dimensional drawing







# MT 1335 HA easy ST5 - Load chart

Machine on tires with forks - with levelling device Metric



### Machine on tires with forks Imperial



#### Machine on lowered stabilisers with forks Metric



#### Machine on lowered stabilisers with forks Imperial



Machine on stabilisers with Man basket Imperial







#### **Head Office**

B.P. 249 - 430 rue de l'Aubinière 44150 Ancenis Cedex - France Tel: +33 (0)2 40 09 10 11 - Fax: +33 (0)2 40 09 10 97 www.manitou.com



This publication provides a description of the configuration versions and options for Manitou products, which may differ for equipment. The equipment presented in this brochure may be part of a series, as an option, or it may not be available, depending on the versions. Manitou reserves the right, at any time and without notice, to amend the specifications described and represented. The specifications provided do not bind the manufacturer. For more details, please contact your Manitou agent. This is not a contractually binding document. The presentation of the products is not contractually binding. List of specifications non-exh