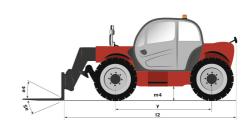

00 / Cabin ROPS - FOPS level 2 | 3 US gal  37 US gal  3 US gal  3 US gal  32 US gal  78 dB  103 dB  < 2.50 m/s²  2205 lb  3  16404 ft 2 in x 3937 ft 2535 lb  2 / 2 2 / 2 Standard EN 15000 / Cabin ROPS - FOPS level |
| ank capacities  Ingine oil Ingraulic oil Ingraulic tank capacity Ingle tank Ingraulic tank Ingra |              | 10 I 140 I 10 I 10 I 120 I  78 dB 103 dB < 2.50 m/s <sup>2</sup> 1000 kg 3 5000 m x 1200 m 1150 kg                                                 | 3 US gal  37 US gal  3 US gal  3 US gal  32 US gal  78 dB  103 dB  < 2.50 m/s²  2205 lb  3  16404 ft 2 in x 3937 ft 2535 lb                                                          |

Data indicated with basket basket, except max. capacity, lifting height and offset.

## MT 1335 HA easy ST5 - Dimensional drawing







# MT 1335 HA easy ST5 - Load chart

Machine on tires with forks - with levelling device Metric



### Machine on tires with forks Imperial



#### Machine on lowered stabilisers with forks Metric



#### Machine on lowered stabilisers with forks Imperial



Machine on stabilisers with Man basket Imperial







#### **Head Office**

B.P. 249 - 430 rue de l'Aubinière 44150 Ancenis Cedex - France Tel: +33 (0)2 40 09 10 11 - Fax: +33 (0)2 40 09 10 97 www.manitou.com



This publication provides a description of the configuration versions and options for Manitou products, which may differ for equipment. The equipment presented in this brochure may be part of a series, as an option, or it may not be available, depending on the versions. Manitou reserves the right, at any time and without noti