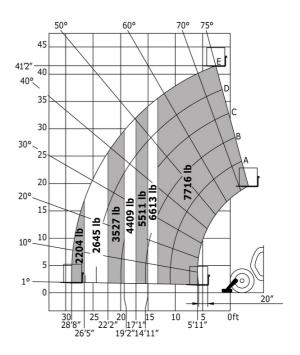

Ingraulic tank capacity Ingle tank Ingraulic tank Ingra |              | 10 I 140 I 10 I 10 I 120 I  78 dB 103 dB < 2.50 m/s <sup>2</sup> 1000 kg 3 5000 m x 1200 m 1150 kg                                                 | 3 US gal  37 US gal  3 US gal  3 US gal  32 US gal  78 dB  103 dB  < 2.50 m/s²  2205 lb  3  16404 ft 2 in x 3937 ft 2535 lb                                                          |

Data indicated with basket basket, except max. capacity, lifting height and offset.

## MT 1335 HA easy ST5 - Dimensional drawing







# MT 1335 HA easy ST5 - Load chart

Machine on tires with forks - with levelling device Metric



### Machine on tires with forks Imperial



#### Machine on lowered stabilisers with forks Metric



#### Machine on lowered stabilisers with forks Imperial



Machine on stabilisers with Man basket Imperial







#### **Head Office**

B.P. 249 - 430 rue de l'Aubinière 44150 Ancenis Cedex - France Tel: +33 (0)2 40 09 10 11 - Fax: +33 (0)2 40 09 10 97 www.manitou.com



This publication provides a description of the configuration versions and options for Manitou products, which may differ for equipment. The equipment presented in this brochure may be part of a series, as an option, or it may not be available, depending on the versions. Manitou reserves the right, at any time and without notice, to amend the specifications described and represented. The specifications provided do not bind the manufacturer. For more details, please contact your Manitou agent. This is not a contractually binding document. The presentation of the products is not co