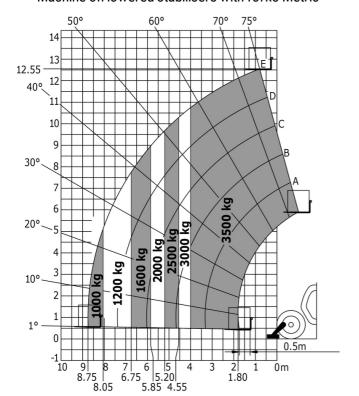

S - FOPS level |
| ank capacities  Ingine oil Ingraulic oil Ingraulic tank capacity Ingle tank Ingraulic tank Ingra |              | 10 I 140 I 10 I 10 I 120 I  78 dB 103 dB < 2.50 m/s <sup>2</sup> 1000 kg 3 5000 m x 1200 m 1150 kg                                                 | 3 US gal  37 US gal  3 US gal  3 US gal  32 US gal  78 dB  103 dB  < 2.50 m/s²  2205 lb  3  16404 ft 2 in x 3937 ft 2535 lb                                                          |

Data indicated with basket basket, except max. capacity, lifting height and offset.

## MT 1335 HA easy ST5 - Dimensional drawing







# MT 1335 HA easy ST5 - Load chart

Machine on tires with forks - with levelling device Metric



### Machine on tires with forks Imperial



#### Machine on lowered stabilisers with forks Metric



#### Machine on lowered stabilisers with forks Imperial



Machine on stabilisers with Man basket Imperial







#### **Head Office**

B.P. 249 - 430 rue de l'Aubinière 44150 Ancenis Cedex - France Tel: +33 (0)2 40 09 10 11 - Fax: +33 (0)2 40 09 10 97 www.manitou.com



This publication provides a description of the configuration versions and options for Manitou products, which may differ for equipment. The equipment presented in this brochure may be part of a series, as an option, or it may not be available, depending on the versions. Manitou reserves the right, at any time and without notice, to amend the specifications described and represented. The specifications provided do not bind the manufacturer. For more details, please contact your Manitou agent. This is not a contractually b