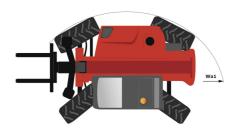

15000 / Cabin ROPS - FOPS level 2 | 3 US gal  37 US gal  3 US gal  3 US gal  32 US gal  78 dB  103 dB  < 2.50 m/s²  2205 lb  3  16404 ft 2 in x 3937 ft 2535 lb  2 / 2 2 / 2 Standard EN 15000 / Cabin ROPS - FOPS level |
| ank capacities  Ingine oil Ingraulic oil Ingraulic tank capacity Ingle tank Ingraulic tank Ingra |              | 10 I 140 I 10 I 10 I 120 I  78 dB 103 dB < 2.50 m/s <sup>2</sup> 1000 kg 3 5000 m x 1200 m 1150 kg                                                 | 3 US gal  37 US gal  3 US gal  3 US gal  32 US gal  78 dB  103 dB  < 2.50 m/s²  2205 lb  3  16404 ft 2 in x 3937 ft 2535 lb                                                          |

Data indicated with basket basket, except max. capacity, lifting height and offset.

## MT 1335 HA easy ST5 - Dimensional drawing







# MT 1335 HA easy ST5 - Load chart

Machine on tires with forks - with levelling device Metric



### Machine on tires with forks Imperial



#### Machine on lowered stabilisers with forks Metric



#### Machine on lowered stabilisers with forks Imperial



Machine on stabilisers with Man basket Imperial







#### **Head Office**

B.P. 249 - 430 rue de l'Aubinière 44150 Ancenis Cedex - France Tel: +33 (0)2 40 09 10 11 - Fax: +33 (0)2 40 09 10 97 www.manitou.com



This publication provides a description of the configuration versions and options for Manitou products, which may differ for equipment. The equipment presented in this brochure may be part of a series, as an option, or it may not be available, depending on the versions. Manitou reserves the right, at any time and without