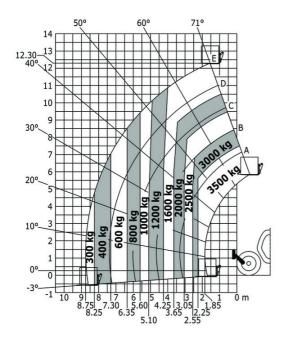

< 2.50 m/s²  2205 lb  3  16404 ft 2 in x 3937 ft 2535 lb  2 / 2 2 / 2 Standard EN 15000 / Cabin ROPS - FOPS level |
| ank capacities  Ingine oil Ingraulic oil Ingraulic tank capacity Ingle tank Ingraulic tank Ingra |              | 10 I 140 I 10 I 10 I 120 I  78 dB 103 dB < 2.50 m/s <sup>2</sup> 1000 kg 3 5000 m x 1200 m 1150 kg                                                 | 3 US gal  37 US gal  3 US gal  3 US gal  32 US gal  78 dB  103 dB  < 2.50 m/s²  2205 lb  3  16404 ft 2 in x 3937 ft 2535 lb                                                          |

Data indicated with basket basket, except max. capacity, lifting height and offset.

## MT 1335 HA easy ST5 - Dimensional drawing







# MT 1335 HA easy ST5 - Load chart

Machine on tires with forks - with levelling device Metric



### Machine on tires with forks Imperial



#### Machine on lowered stabilisers with forks Metric



#### Machine on lowered stabilisers with forks Imperial



Machine on stabilisers with Man basket Imperial







#### **Head Office**

B.P. 249 - 430 rue de l'Aubinière 44150 Ancenis Cedex - France Tel: +33 (0)2 40 09 10 11 - Fax: +33 (0)2 40 09 10 97 www.manitou.com



This publication provides a description of the configuration versions and options for Manitou products, which may differ for equipment. The equipment presented in this brochure may be part of a series, as an option, or it may not be available, depending on the versions. Manitou reserves the right, at any time and without notice, to amend the specifications described and represented. The specifications provided do not bind