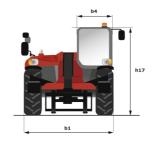

5000 / Cabin ROPS - FOPS level 2 | 3 US gal  37 US gal  3 US gal  3 US gal  32 US gal  78 dB  103 dB  < 2.50 m/s²  2205 lb  3  16404 ft 2 in x 3937 ft 2535 lb  2 / 2 2 / 2 Standard EN 15000 / Cabin ROPS - FOPS level |
| ank capacities  Ingine oil Ingraulic oil Ingraulic tank capacity Ingle tank Ingraulic tank Ingra |              | 10 I 140 I 10 I 10 I 120 I  78 dB 103 dB < 2.50 m/s <sup>2</sup> 1000 kg 3 5000 m x 1200 m 1150 kg                                                 | 3 US gal  37 US gal  3 US gal  3 US gal  32 US gal  78 dB  103 dB  < 2.50 m/s²  2205 lb  3  16404 ft 2 in x 3937 ft 2535 lb                                                          |

Data indicated with basket basket, except max. capacity, lifting height and offset.

## MT 1335 HA easy ST5 - Dimensional drawing







# MT 1335 HA easy ST5 - Load chart

Machine on tires with forks - with levelling device Metric



### Machine on tires with forks Imperial



#### Machine on lowered stabilisers with forks Metric



#### Machine on lowered stabilisers with forks Imperial



Machine on stabilisers with Man basket Imperial







#### **Head Office**

B.P. 249 - 430 rue de l'Aubinière 44150 Ancenis Cedex - France Tel: +33 (0)2 40 09 10 11 - Fax: +33 (0)2 40 09 10 97 www.manitou.com



This publication provides a description of the configuration versions and options for Manitou products, which may differ for equipment. The equipment presented in this brochure may be part of a series, as an option, or it may not be available, depending on the versions. Manitou reserves the right, at any time and without no