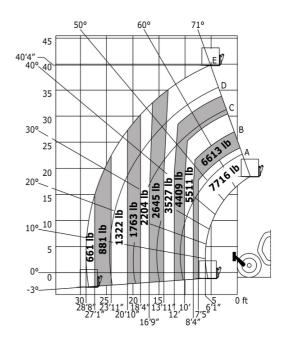

937 ft 2535 lb  2 / 2 2 / 2 Standard EN 15000 / Cabin ROPS - FOPS level |
| ank capacities  Ingine oil Ingraulic oil Ingraulic tank capacity Ingle tank Ingraulic tank Ingra |              | 10 I 140 I 10 I 10 I 120 I  78 dB 103 dB < 2.50 m/s <sup>2</sup> 1000 kg 3 5000 m x 1200 m 1150 kg                                                 | 3 US gal  37 US gal  3 US gal  3 US gal  32 US gal  78 dB  103 dB  < 2.50 m/s²  2205 lb  3  16404 ft 2 in x 3937 ft 2535 lb                                                          |

Data indicated with basket basket, except max. capacity, lifting height and offset.

## MT 1335 HA easy ST5 - Dimensional drawing







# MT 1335 HA easy ST5 - Load chart

Machine on tires with forks - with levelling device Metric



### Machine on tires with forks Imperial



#### Machine on lowered stabilisers with forks Metric



#### Machine on lowered stabilisers with forks Imperial



Machine on stabilisers with Man basket Imperial







#### **Head Office**

B.P. 249 - 430 rue de l'Aubinière 44150 Ancenis Cedex - France Tel: +33 (0)2 40 09 10 11 - Fax: +33 (0)2 40 09 10 97 www.manitou.com



This publication provides a description of the configuration versions and options for Manitou products, which may differ for equipment. The equipment presented in this brochure may be part of a series, as an option, or it may not be available, depending on the versions. Manitou reserves the right, at any time and without notice, to amend the specifications described and represented. The specifications provided do not bind the manufacturer. For more details, please