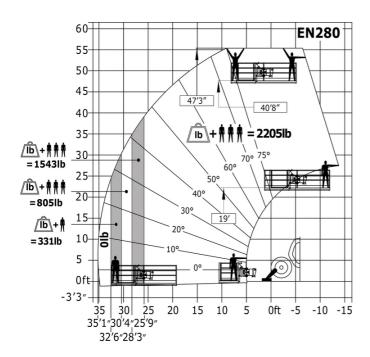

Ingra |              | 10 I 140 I 10 I 10 I 120 I  78 dB 103 dB < 2.50 m/s <sup>2</sup> 1000 kg 3 5000 m x 1200 m 1150 kg                                                 | 3 US gal  37 US gal  3 US gal  3 US gal  32 US gal  78 dB  103 dB  < 2.50 m/s²  2205 lb  3  16404 ft 2 in x 3937 ft 2535 lb                                                          |

Data indicated with basket basket, except max. capacity, lifting height and offset.

## MT 1335 HA easy ST5 - Dimensional drawing







# MT 1335 HA easy ST5 - Load chart

Machine on tires with forks - with levelling device Metric



### Machine on tires with forks Imperial



#### Machine on lowered stabilisers with forks Metric



#### Machine on lowered stabilisers with forks Imperial



Machine on stabilisers with Man basket Imperial







#### **Head Office**

B.P. 249 - 430 rue de l'Aubinière 44150 Ancenis Cedex - France Tel: +33 (0)2 40 09 10 11 - Fax: +33 (0)2 40 09 10 97 www.manitou.com



This publication provides a description of the configuration versions and options for Manitou products, which may differ for equipment. The equipment presented in this brochure may be part of a series, as an option, or it may not be available, depending on the versions. Manitou reserves the right, at any time and without notice, to amend the specifications described and represented. The specifications provided do not bind the manufacturer. For more details, please contact your Manitou agent. This is not a contractually binding document. The presentation of the products is not contractually binding. List of specifications non-exh