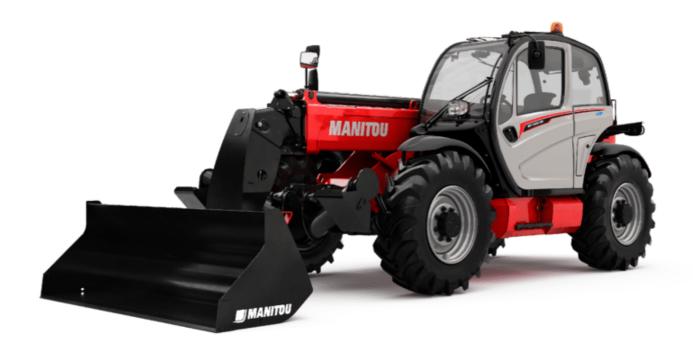

Technical sheet:

# MT 1335 HA EASY ST5





|