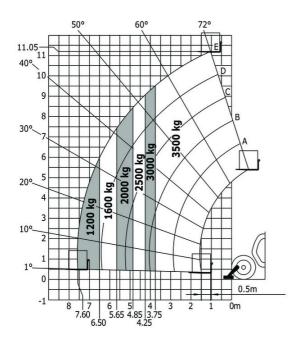

s |           | Standard EN 15000 / ROPS - FOPS level 2 cab<br>JSM                                  | Standard EN 15000 / ROPS - FOPS level 2 cab<br>JSM                                |
| Additional information                       |           | Data indicated with basket basket, except max. capacity, lifting height and offset. | Data indicated with basket basket, except ma capacity, lifting height and offset. |

Data indicated with basket basket, except max. capacity, lifting height and offset.

# MT 1135 HA Easy ST5 - Dimensional drawing







# MT 1135 HA Easy ST5 - Load chart

Machine on tyres with forks - with levelling device Metric



## Machine on tyres with forks Imperial



Machine on lowered stabilisers with forks Metric

## Machine on lowered stabilisers with forks Imperial





### Machine on stabilisers with Man basket Metric







#### **Head Office**

B.P. 249 - 430 rue de l'Aubinière 44150 Ancenis Cedex - France Tel: +33 (0)2 40 09 10 11 - Fax: +33 (0)2 40 09 10 97 www.manitou.com



This publication provides a description of the configuration versions and options for Manitou products, which may differ for equipment. The equipment presented in this brochure may be part of a series, as an option, or it may not be available, depending on the versions. Manitou reserves the right, at any time and without notice, to amend the specifications described and represented. The specifications provided do not bind the manufacturer. For more details, please contact your Manitou agent. This is not a contractually binding document. The presentation of the products is no