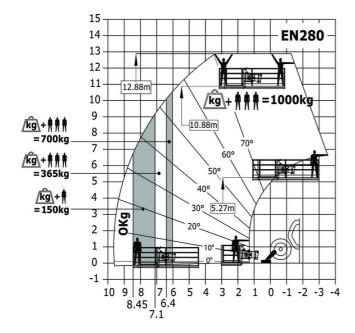

cab<br>JSM                                  | Standard EN 15000 / ROPS - FOPS level 2 cab<br>JSM                                |
| Additional information                       |           | Data indicated with basket basket, except max. capacity, lifting height and offset. | Data indicated with basket basket, except ma capacity, lifting height and offset. |

Data indicated with basket basket, except max. capacity, lifting height and offset.

# MT 1135 HA Easy ST5 - Dimensional drawing







# MT 1135 HA Easy ST5 - Load chart

Machine on tyres with forks - with levelling device Metric



## Machine on tyres with forks Imperial



Machine on lowered stabilisers with forks Metric

## Machine on lowered stabilisers with forks Imperial





### Machine on stabilisers with Man basket Metric







#### **Head Office**

B.P. 249 - 430 rue de l'Aubinière 44150 Ancenis Cedex - France Tel: +33 (0)2 40 09 10 11 - Fax: +33 (0)2 40 09 10 97 www.manitou.com



This publication provides a description of the configuration versions and options for Manitou products, which may differ for equipment. The equipment presented in this brochure may be part of a series, as an option, or it may not be available, depending on the versions. Manitou reserves the right, at any time and without notice, to amend the specifications described and represented. The specifications provided do not bind the manufacturer. For more details, please contact your Manitou agent. This is not a contractually binding document. The presentation of the products is not contractually binding. List of specifications non-exh