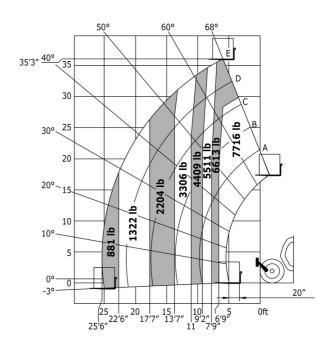

## Machine on tyres with forks Imperial

Machine on lowered stabilisers with forks Metric