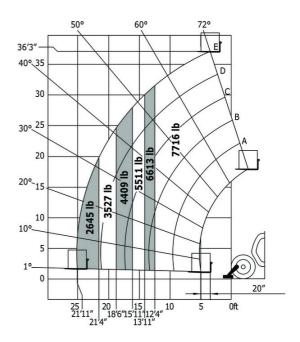

|           | Standard EN 15000 / ROPS - FOPS level 2 cab<br>JSM                                  | Standard EN 15000 / ROPS - FOPS level 2 cab<br>JSM                                |
| Additional information                       |           | Data indicated with basket basket, except max. capacity, lifting height and offset. | Data indicated with basket basket, except ma capacity, lifting height and offset. |

Data indicated with basket basket, except max. capacity, lifting height and offset.

# MT 1135 HA Easy ST5 - Dimensional drawing







# MT 1135 HA Easy ST5 - Load chart

Machine on tyres with forks - with levelling device Metric



## Machine on tyres with forks Imperial



Machine on lowered stabilisers with forks Metric

## Machine on lowered stabilisers with forks Imperial





### Machine on stabilisers with Man basket Metric







#### **Head Office**

B.P. 249 - 430 rue de l'Aubinière 44150 Ancenis Cedex - France Tel: +33 (0)2 40 09 10 11 - Fax: +33 (0)2 40 09 10 97 www.manitou.com



This publication provides a description of the configuration versions and options for Manitou products, which may differ for equipment. The equipment presented in this brochure may be part of a series, as an option, or it may not be available, depending on the versions. Manitou reserves the right, at any time and without notice, to amend the specifications described and represented. The specifications provided do not bind the manufacturer. For more details, please contact your Manitou agent. This is not a contractually binding document. The presentation of the products is not