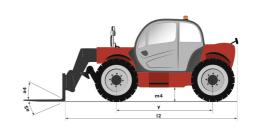

# MT 1135 HA EASY ST5

|                                              |           | MT 1135 HA EASY ST5                                                                 | Created on April 26, 2024 at 7:32:28 PM (                                         |
|----------------------------------------------|-----------|-------------------------------------------------------------------------------------|-----------------------------------------------------------------------------------|
| Capacities                                   |           | Metric                                                                              | Imperial                                                                          |
| Max. capacity                                |           | 3500 kg                                                                             | 7716 lb                                                                           |
| Max. lifting height                          |           | 11.05 m                                                                             | 36 ft 3 in                                                                        |
| Max. outreach                                |           | 7.75 m                                                                              | 25 ft 5 in                                                                        |
| Breakout force with bucket                   |           | 6400 daN                                                                            | 6400 daN                                                                          |
| Weight and dimensions                        |           | 0.00 dan                                                                            | 0.00 dan                                                                          |
| Overall length to carriage                   | l11       | 5.37 m                                                                              | 17 ft 7 in                                                                        |
| ength to face of forks                       | 12        | 5.37 m                                                                              | 17 ft 7 in                                                                        |
| Overall width                                | b1        | 2.28 m                                                                              | 7 ft 6 in                                                                         |
|                                              |           |                                                                                     |                                                                                   |
| Overall height                               | h17       | 2.42 m                                                                              | 7 ft 11 in                                                                        |
| Wheelbase                                    | у         | 2.88 m                                                                              | 9 ft 5 in                                                                         |
| Ground clearance                             | m4        | 0.41 m                                                                              | 1 ft 4 in                                                                         |
| Overall cab width                            | b4        | 0.88 m                                                                              | 2 ft 11 in                                                                        |
| Filt-up angle                                | a4        | 16 °                                                                                | 16 °                                                                              |
| Filt-down angle                              | a5        | 114°                                                                                | 114°                                                                              |
| external turning radius (over tyres)         | Wa1       | 3.65 m                                                                              | 12 ft                                                                             |
| Inladen weight (with forks)                  |           | 8915 kg                                                                             | 19654 lb                                                                          |
| Overall weight                               |           | 8915 kg                                                                             | 19654 lb                                                                          |
| Fires type                                   |           | Pneumatic                                                                           | Pneumatic                                                                         |
| Standard tires                               |           | Alliance 400/80 - 24 - 162A8                                                        | Alliance 400/80 - 24 - 162A8                                                      |
| Forks length / width / section               | I / e / s | 1200 mm x 125 mm / 45 mm                                                            | 47 in x 5 in / 2 in                                                               |
| Performances                                 | 17 6 7 3  | 1200 11111 7 111111                                                                 |                                                                                   |
| Lifting                                      |           | 8.50 s                                                                              | 8.50 s                                                                            |
|                                              |           | 0.30 s                                                                              | 7 s                                                                               |
| _owering                                     |           |                                                                                     |                                                                                   |
| Extension                                    |           | 13 s                                                                                | 13 s                                                                              |
| Retraction                                   |           | 9 s                                                                                 | 9 s                                                                               |
| Crowd                                        |           | 3 s                                                                                 | 3 s                                                                               |
| Dump                                         |           | 3 s                                                                                 | 3 s                                                                               |
| Engine                                       |           |                                                                                     |                                                                                   |
| Engine brand                                 |           | Deutz                                                                               | Deutz                                                                             |
| Engine norm                                  |           | Stage V / Tier 4 final                                                              | Stage V / Tier 4 final                                                            |
| Engine model                                 |           | TD 3,6 L                                                                            | TD 3,6 L                                                                          |
| Number of cylinders / Capacity of cylinders  |           | 4 - 3621 cm³                                                                        | 4 - 221 in³                                                                       |
| .C. Engine power rating - Power              |           | 75 Hp / 55.40 kW                                                                    | 75 Hp / 55.40 kW                                                                  |
| Max. torque / Engine rotation                |           | 330 Nm @ 1600 rpm                                                                   | 243 ft/lbs @ 1600 rpm                                                             |
| Drawbar pull (Laden)                         |           | 8000 daN                                                                            | 8000 daN                                                                          |
| Transmission                                 |           |                                                                                     |                                                                                   |
| Transmission type                            |           | Hydrostatic                                                                         | Hydrostatic                                                                       |
| Number of gears (forward / reverse)          |           | 3 / 2                                                                               | 3 / 2                                                                             |
| Max. travel speed                            |           | 24.90 km/h                                                                          | 15 mph                                                                            |
|                                              |           |                                                                                     | ·                                                                                 |
| Parking brake                                |           | Automatic parking brake                                                             | Automatic parking brake                                                           |
| Service brake                                |           | Oil-Immersed multi-discs braking on front axles                                     | Oil-Immersed multi-discs braking on front axle                                    |
| Hydraulics                                   |           |                                                                                     |                                                                                   |
| Hydraulic pump type                          |           | Gear pump                                                                           | Gear pump                                                                         |
| Hydraulic flow / Pressure                    |           | 125 l/min-270 bar                                                                   | 33 US gpm-3916 PSI                                                                |
| Tank capacities                              |           |                                                                                     |                                                                                   |
| Engine oil                                   |           | 10                                                                                  | 3 US gal                                                                          |
| Hydraulic oil                                |           | 140 l                                                                               | 37 US gal                                                                         |
| uel tank                                     |           | 120 l                                                                               | 32 US gal                                                                         |
| Noise and vibration                          |           |                                                                                     |                                                                                   |
| loise at driving position (LpA)              |           | 78 dB                                                                               | 78 dB                                                                             |
| loise to environment (LwA)                   |           | 103 dB                                                                              | 103 dB                                                                            |
| /ibration on hands/arms                      |           | < 2.50 m/s²                                                                         | < 2.50 m/s²                                                                       |
| Compatible platform                          |           | 2.00 111/0                                                                          | - 2.00 m/ 0                                                                       |
| Platform capacity                            | Q         | 1000 kg                                                                             | 2205 lb                                                                           |
|                                              | Ų         | •                                                                                   |                                                                                   |
| Number of people                             |           | 3                                                                                   | 3                                                                                 |
| Platform dimensions (length x width)         | lp / ep   | 2000 m x 1200 m                                                                     | 6561 ft 8 in x 3937 ft                                                            |
| Platform weight*                             |           | 1150 kg                                                                             | 2535 lb                                                                           |
| Miscellaneous                                |           |                                                                                     |                                                                                   |
| Steering wheels (front / rear)               |           | 2/2                                                                                 | 2/2                                                                               |
| Orive wheels (front / rear)                  |           | 2 / 2                                                                               | 2/2                                                                               |
| Safety / Safety cab homologation<br>Controls |           | Standard EN 15000 / ROPS - FOPS level 2 cab<br>JSM                                  | Standard EN 15000 / ROPS - FOPS level 2 cab<br>JSM                                |
| Additional information                       |           | Data indicated with basket basket, except max. capacity, lifting height and offset. | Data indicated with basket basket, except ma capacity, lifting height and offset. |

# MT 1135 HA Easy ST5 - Dimensional drawing