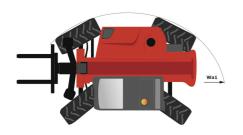

# MT 1135 HA EASY ST5

|                                              |           | MT 1135 HA EASY ST5                                                                 | Created on April 26, 2024 at 7:32:28 PM (                                         |
|----------------------------------------------|-----------|-------------------------------------------------------------------------------------|-----------------------------------------------------------------------------------|
| Capacities                                   |           | Metric                                                                              | Imperial                                                                          |
| Max. capacity                                |           | 3500 kg                                                                             | 7716 lb                                                                           |
| Max. lifting height                          |           | 11.05 m                                                                             | 36 ft 3 in                                                                        |
| Max. outreach                                |           | 7.75 m                                                                              | 25 ft 5 in                                                                        |
| Breakout force with bucket                   |           | 6400 daN                                                                            | 6400 daN                                                                          |
| Weight and dimensions                        |           | 0.00 dan                                                                            | 0.00 dan                                                                          |
| Overall length to carriage                   | l11       | 5.37 m                                                                              | 17 ft 7 in                                                                        |
| ength to face of forks                       | 12        | 5.37 m                                                                              | 17 ft 7 in                                                                        |
| Overall width                                | b1        | 2.28 m                                                                              | 7 ft 6 in                                                                         |
|                                              |           |                                                                                     |                                                                                   |
| Overall height                               | h17       | 2.42 m                                                                              | 7 ft 11 in                                                                        |
| Wheelbase                                    | у         | 2.88 m                                                                              | 9 ft 5 in                                                                         |
| Ground clearance                             | m4        | 0.41 m                                                                              | 1 ft 4 in                                                                         |
| Overall cab width                            | b4        | 0.88 m                                                                              | 2 ft 11 in                                                                        |
| Filt-up angle                                | a4        | 16 °                                                                                | 16 °                                                                              |
| Filt-down angle                              | a5        | 114°                                                                                | 114°                                                                              |
| external turning radius (over tyres)         | Wa1       | 3.65 m                                                                              | 12 ft                                                                             |
| Inladen weight (with forks)                  |           | 8915 kg                                                                             | 19654 lb                                                                          |
| Overall weight                               |           | 8915 kg                                                                             | 19654 lb                                                                          |
| Fires type                                   |           | Pneumatic                                                                           | Pneumatic                                                                         |
| Standard tires                               |           | Alliance 400/80 - 24 - 162A8                                                        | Alliance 400/80 - 24 - 162A8                                                      |
| Forks length / width / section               | I / e / s | 1200 mm x 125 mm / 45 mm                                                            | 47 in x 5 in / 2 in                                                               |
| Performances                                 | 17 6 7 3  | 1200 11111 7 111111                                                                 |                                                                                   |
| Lifting                                      |           | 8.50 s                                                                              | 8.50 s                                                                            |
|                                              |           | 0.30 s                                                                              | 7 s                                                                               |
| _owering                                     |           |                                                                                     |                                                                                   |
| Extension                                    |           | 13 s                                                                                | 13 s                                                                              |
| Retraction                                   |           | 9 s                                                                                 | 9 s                                                                               |
| Crowd                                        |           | 3 s                                                                                 | 3 s                                                                               |
| Dump                                         |           | 3 s                                                                                 | 3 s                                                                               |
| Engine                                       |           |                                                                                     |                                                                                   |
| Engine brand                                 |           | Deutz                                                                               | Deutz                                                                             |
| Engine norm                                  |           | Stage V / Tier 4 final                                                              | Stage V / Tier 4 final                                                            |
| Engine model                                 |           | TD 3,6 L                                                                            | TD 3,6 L                                                                          |
| Number of cylinders / Capacity of cylinders  |           | 4 - 3621 cm³                                                                        | 4 - 221 in³                                                                       |
| .C. Engine power rating - Power              |           | 75 Hp / 55.40 kW                                                                    | 75 Hp / 55.40 kW                                                                  |
| Max. torque / Engine rotation                |           | 330 Nm @ 1600 rpm                                                                   | 243 ft/lbs @ 1600 rpm                                                             |
| Drawbar pull (Laden)                         |           | 8000 daN                                                                            | 8000 daN                                                                          |
| Transmission                                 |           |                                                                                     |                                                                                   |
| Transmission type                            |           | Hydrostatic                                                                         | Hydrostatic                                                                       |
| Number of gears (forward / reverse)          |           | 3 / 2                                                                               | 3 / 2                                                                             |
| Max. travel speed                            |           | 24.90 km/h                                                                          | 15 mph                                                                            |
|                                              |           |                                                                                     | ·                                                                                 |
| Parking brake                                |           | Automatic parking brake                                                             | Automatic parking brake                                                           |
| Service brake                                |           | Oil-Immersed multi-discs braking on front axles                                     | Oil-Immersed multi-discs braking on front axle                                    |
| Hydraulics                                   |           |                                                                                     |                                                                                   |
| Hydraulic pump type                          |           | Gear pump                                                                           | Gear pump                                                                         |
| Hydraulic flow / Pressure                    |           | 125 l/min-270 bar                                                                   | 33 US gpm-3916 PSI                                                                |
| Tank capacities                              |           |                                                                                     |                                                                                   |
| Engine oil                                   |           | 10                                                                                  | 3 US gal                                                                          |
| Hydraulic oil                                |           | 140 l                                                                               | 37 US gal                                                                         |
| uel tank                                     |           | 120 l                                                                               | 32 US gal                                                                         |
| Noise and vibration                          |           |                                                                                     |                                                                                   |
| loise at driving position (LpA)              |           | 78 dB                                                                               | 78 dB                                                                             |
| loise to environment (LwA)                   |           | 103 dB                                                                              | 103 dB                                                                            |
| /ibration on hands/arms                      |           | < 2.50 m/s²                                                                         | < 2.50 m/s²                                                                       |
| Compatible platform                          |           | 2.00 111/0                                                                          | - 2.00 m/ 0                                                                       |
| Platform capacity                            | Q         | 1000 kg                                                                             | 2205 lb                                                                           |
|                                              | Ų         | •                                                                                   |                                                                                   |
| Number of people                             |           | 3                                                                                   | 3                                                                                 |
| Platform dimensions (length x width)         | lp / ep   | 2000 m x 1200 m                                                                     | 6561 ft 8 in x 3937 ft                                                            |
| Platform weight*                             |           | 1150 kg                                                                             | 2535 lb                                                                           |
| Miscellaneous                                |           |                                                                                     |                                                                                   |
| Steering wheels (front / rear)               |           | 2/2                                                                                 | 2/2                                                                               |
| Orive wheels (front / rear)                  |           | 2 / 2                                                                               | 2/2                                                                               |
| Safety / Safety cab homologation<br>Controls |           | Standard EN 15000 / ROPS - FOPS level 2 cab<br>JSM                                  | Standard EN 15000 / ROPS - FOPS level 2 cab<br>JSM                                |
| Additional information                       |           | Data indicated with basket basket, except max. capacity, lifting height and offset. | Data indicated with basket basket, except ma capacity, lifting height and offset. |