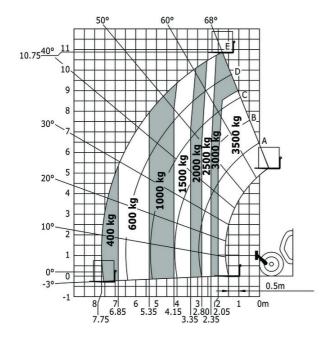

# MT 1135 HA Easy ST5 - Load chart

Machine on tyres with forks - with levelling device Metric

## Machine on tyres with forks Imperial

Machine on lowered stabilisers with forks Metric