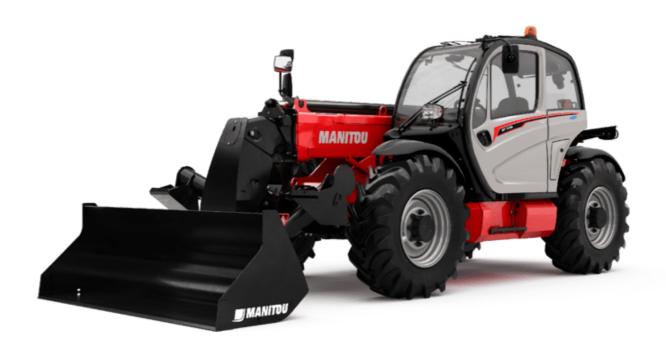

Technical sheet:

# MT 1135 HA EASY ST5

|                                              |           | MT 1135 HA EASY ST5                                                                 | Created on April 26, 2024 at 7:32:28 PM (                                         |
|----------------------------------------------|-----------|-------------------------------------------------------------------------------------|-----------------------------------------------------------------------------------|
| Capacities                                   |           | Metric                                                                              | Imperial                                                                          |
| Max. capacity                                |           | 3500 kg                                                                             | 7716 lb                                                                           |
| Max. lifting height                          |           | 11.05 m                                                                             | 36 ft 3 in                                                                        |
| Max. outreach                                |           | 7.75 m                                                                              | 25 ft 5 in                                                                        |
| Breakout force with bucket                   |           | 6400 daN                                                                            | 6400 daN                                                                          |
| Weight and dimensions                        |           | 0.00 dan                                                                            | 0.00 dan                                                                          |
| Overall length to carriage                   | l11       | 5.37 m                                                                              | 17 ft 7 in                                                                        |
| ength to face of forks                       | 12        | 5.37 m                                                                              | 17 ft 7 in                                                                        |
| Overall width                                | b1        | 2.28 m                                                                              | 7 ft 6 in                                                                         |
|                                              |           |                                                                                     |                                                                                   |
| Overall height                               | h17       | 2.42 m                                                                              | 7 ft 11 in                                                                        |
| Wheelbase                                    | у         | 2.88 m                                                                              | 9 ft 5 in                                                                         |
| Ground clearance                             | m4        | 0.41 m                                                                              | 1 ft 4 in                                                                         |
| Overall cab width                            | b4        | 0.88 m                                                                              | 2 ft 11 in                                                                        |
| Filt-up angle                                | a4        | 16 °                                                                                | 16 °                                                                              |
| Filt-down angle                              | a5        | 114°                                                                                | 114°                                                                              |
| external turning radius (over tyres)         | Wa1       | 3.65 m                                                                              | 12 ft                                                                             |
| Inladen weight (with forks)                  |           | 8915 kg                                                                             | 19654 lb                                                                          |
| Overall weight                               |           | 8915 kg                                                                             | 19654 lb                                                                          |
| Fires type                                   |           | Pneumatic                                                                           | Pneumatic                                                                         |
| Standard tires                               |           | Alliance 400/80 - 24 - 162A8                                                        | Alliance 400/80 - 24 - 162A8                                                      |
| Forks length / width / section               | I / e / s | 1200 mm x 125 mm / 45 mm                                                            | 47 in x 5 in / 2 in                                                               |
| Performances                                 | 17 6 7 3  | 1200 11111 7 111111                                                                 |                                                                                   |
| Lifting                                      |           | 8.50 s                                                                              | 8.50 s                                                                            |
|                                              |           | 0.30 s                                                                              | 7 s                                                                               |
| _owering                                     |           |                                                                                     |                                                                                   |
| Extension                                    |           | 13 s                                                                                | 13 s                                                                              |
| Retraction                                   |           | 9 s                                                                                 | 9 s                                                                               |
| Crowd                                        |           | 3 s                                                                                 | 3 s                                                                               |
| Dump                                         |           | 3 s                                                                                 | 3 s                                                                               |
| Engine                                       |           |                                                                                     |                                                                                   |
| Engine brand                                 |           | Deutz                                                                               | Deutz                                                                             |
| Engine norm                                  |           | Stage V / Tier 4 final                                                              | Stage V / Tier 4 final                                                            |
| Engine model                                 |           | TD 3,6 L                                                                            | TD 3,6 L                                                                          |
| Number of cylinders / Capacity of cylinders  |           | 4 - 3621 cm³                                                                        | 4 - 221 in³                                                                       |
| .C. Engine power rating - Power              |           | 75 Hp / 55.40 kW                                                                    | 75 Hp / 55.40 kW                                                                  |
| Max. torque / Engine rotation                |           | 330 Nm @ 1600 rpm                                                                   | 243 ft/lbs @ 1600 rpm                                                             |
| Drawbar pull (Laden)                         |           | 8000 daN                                                                            | 8000 daN                                                                          |
| Transmission                                 |           |                                                                                     |                                                                                   |
| Transmission type                            |           | Hydrostatic                                                                         | Hydrostatic                                                                       |
| Number of gears (forward / reverse)          |           | 3 / 2                                                                               | 3 / 2                                                                             |
| Max. travel speed                            |           | 24.90 km/h                                                                          | 15 mph                                                                            |
|                                              |           |                                                                                     | ·                                                                                 |
| Parking brake                                |           | Automatic parking brake                                                             | Automatic parking brake                                                           |
| Service brake                                |           | Oil-Immersed multi-discs braking on front axles                                     | Oil-Immersed multi-discs braking on front axle                                    |
| Hydraulics                                   |           |                                                                                     |                                                                                   |
| Hydraulic pump type                          |           | Gear pump                                                                           | Gear pump                                                                         |
| Hydraulic flow / Pressure                    |           | 125 l/min-270 bar                                                                   | 33 US gpm-3916 PSI                                                                |
| Tank capacities                              |           |                                                                                     |                                                                                   |
| Engine oil                                   |           | 10                                                                                  | 3 US gal                                                                          |
| Hydraulic oil                                |           | 140 l                                                                               | 37 US gal                                                                         |
| uel tank                                     |           | 120 l                                                                               | 32 US gal                                                                         |
| Noise and vibration                          |           |                                                                                     |                                                                                   |
| loise at driving position (LpA)              |           | 78 dB                                                                               | 78 dB                                                                             |
| loise to environment (LwA)                   |           | 103 dB                                                                              | 103 dB                                                                            |
| /ibration on hands/arms                      |           | < 2.50 m/s²                                                                         | < 2.50 m/s²                                                                       |
| Compatible platform                          |           | 2.00 111/0                                                                          | - 2.00 m/ 0                                                                       |
| Platform capacity                            | Q         | 1000 kg                                                                             | 2205 lb                                                                           |
|                                              | Ų         | •                                                                                   |                                                                                   |
| Number of people                             |           | 3                                                                                   | 3                                                                                 |
| Platform dimensions (length x width)         | lp / ep   | 2000 m x 1200 m                                                                     | 6561 ft 8 in x 3937 ft                                                            |
| Platform weight*                             |           | 1150 kg                                                                             | 2535 lb                                                                           |
| Miscellaneous                                |           |                                                                                     |                                                                                   |
| Steering wheels (front / rear)               |           | 2/2                                                                                 | 2/2                                                                               |
| Orive wheels (front / rear)                  |           | 2 / 2                                                                               | 2/2                                                                               |
| Safety / Safety cab homologation<br>Controls |           | Standard EN 15000 / ROPS - FOPS level 2 cab<br>JSM                                  | Standard EN 15000 / ROPS - FOPS level 2 cab<br>JSM                                |
| Additional information                       |           | Data indicated with basket basket, except max. capacity, lifting height and offset. | Data indicated with basket basket, except ma capacity, lifting height and offset. |