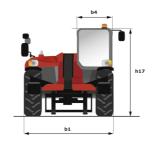

# MT 1135 HA EASY ST5

|                                              |           | MT 1135 HA EASY ST5                                                                 | Created on April 26, 2024 at 7:32:28 PM (                                         |
|----------------------------------------------|-----------|-------------------------------------------------------------------------------------|-----------------------------------------------------------------------------------|
| Capacities                                   |           | Metric                                                                              | Imperial                                                                          |
| Max. capacity                                |           | 3500 kg                                                                             | 7716 lb                                                                           |
| Max. lifting height                          |           | 11.05 m                                                                             | 36 ft 3 in                                                                        |
| Max. outreach                                |           | 7.75 m                                                                              | 25 ft 5 in                                                                        |
| Breakout force with bucket                   |           | 6400 daN                                                                            | 6400 daN                                                                          |
| Weight and dimensions                        |           | 0.00 dan                                                                            | 0.00 dan                                                                          |
| Overall length to carriage                   | l11       | 5.37 m                                                                              | 17 ft 7 in                                                                        |
| ength to face of forks                       | 12        | 5.37 m                                                                              | 17 ft 7 in                                                                        |
| Overall width                                | b1        | 2.28 m                                                                              | 7 ft 6 in                                                                         |
|                                              |           |                                                                                     |                                                                                   |
| Overall height                               | h17       | 2.42 m                                                                              | 7 ft 11 in                                                                        |
| Wheelbase                                    | у         | 2.88 m                                                                              | 9 ft 5 in                                                                         |
| Ground clearance                             | m4        | 0.41 m                                                                              | 1 ft 4 in                                                                         |
| Overall cab width                            | b4        | 0.88 m                                                                              | 2 ft 11 in                                                                        |
| Filt-up angle                                | a4        | 16 °                                                                                | 16 °                                                                              |
| Filt-down angle                              | a5        | 114°                                                                                | 114°                                                                              |
| external turning radius (over tyres)         | Wa1       | 3.65 m                                                                              | 12 ft                                                                             |
| Inladen weight (with forks)                  |           | 8915 kg                                                                             | 19654 lb                                                                          |
| Overall weight                               |           | 8915 kg                                                                             | 19654 lb                                                                          |
| Fires type                                   |           | Pneumatic                                                                           | Pneumatic                                                                         |
| Standard tires                               |           | Alliance 400/80 - 24 - 162A8                                                        | Alliance 400/80 - 24 - 162A8                                                      |
| Forks length / width / section               | I / e / s | 1200 mm x 125 mm / 45 mm                                                            | 47 in x 5 in / 2 in                                                               |
| Performances                                 | 17 6 7 3  | 1200 11111 7 111111                                                                 |                                                                                   |
| Lifting                                      |           | 8.50 s                                                                              | 8.50 s                                                                            |
|                                              |           | 0.30 s                                                                              | 7 s                                                                               |
| _owering                                     |           |                                                                                     |                                                                                   |
| Extension                                    |           | 13 s                                                                                | 13 s                                                                              |
| Retraction                                   |           | 9 s                                                                                 | 9 s                                                                               |
| Crowd                                        |           | 3 s                                                                                 | 3 s                                                                               |
| Dump                                         |           | 3 s                                                                                 | 3 s                                                                               |
| Engine                                       |           |                                                                                     |                                                                                   |
| Engine brand                                 |           | Deutz                                                                               | Deutz                                                                             |
| Engine norm                                  |           | Stage V / Tier 4 final                                                              | Stage V / Tier 4 final                                                            |
| Engine model                                 |           | TD 3,6 L                                                                            | TD 3,6 L                                                                          |
| Number of cylinders / Capacity of cylinders  |           | 4 - 3621 cm³                                                                        | 4 - 221 in³                                                                       |
| .C. Engine power rating - Power              |           | 75 Hp / 55.40 kW                                                                    | 75 Hp / 55.40 kW                                                                  |
| Max. torque / Engine rotation                |           | 330 Nm @ 1600 rpm                                                                   | 243 ft/lbs @ 1600 rpm                                                             |
| Drawbar pull (Laden)                         |           | 8000 daN                                                                            | 8000 daN                                                                          |
| Transmission                                 |           |                                                                                     |                                                                                   |
| Transmission type                            |           | Hydrostatic                                                                         | Hydrostatic                                                                       |
| Number of gears (forward / reverse)          |           | 3 / 2                                                                               | 3 / 2                                                                             |
| Max. travel speed                            |           | 24.90 km/h                                                                          | 15 mph                                                                            |
|                                              |           |                                                                                     | ·                                                                                 |
| Parking brake                                |           | Automatic parking brake                                                             | Automatic parking brake                                                           |
| Service brake                                |           | Oil-Immersed multi-discs braking on front axles                                     | Oil-Immersed multi-discs braking on front axle                                    |
| Hydraulics                                   |           |                                                                                     |                                                                                   |
| Hydraulic pump type                          |           | Gear pump                                                                           | Gear pump                                                                         |
| Hydraulic flow / Pressure                    |           | 125 l/min-270 bar                                                                   | 33 US gpm-3916 PSI                                                                |
| Tank capacities                              |           |                                                                                     |                                                                                   |
| Engine oil                                   |           | 10                                                                                  | 3 US gal                                                                          |
| Hydraulic oil                                |           | 140 l                                                                               | 37 US gal                                                                         |
| uel tank                                     |           | 120 l                                                                               | 32 US gal                                                                         |
| Noise and vibration                          |           |                                                                                     |                                                                                   |
| loise at driving position (LpA)              |           | 78 dB                                                                               | 78 dB                                                                             |
| loise to environment (LwA)                   |           | 103 dB                                                                              | 103 dB                                                                            |
| /ibration on hands/arms                      |           | < 2.50 m/s²                                                                         | < 2.50 m/s²                                                                       |
| Compatible platform                          |           | 2.00 111/0                                                                          | - 2.00 m/ 0                                                                       |
| Platform capacity                            | Q         | 1000 kg                                                                             | 2205 lb                                                                           |
|                                              | Ų         | •                                                                                   |                                                                                   |
| Number of people                             |           | 3                                                                                   | 3                                                                                 |
| Platform dimensions (length x width)         | lp / ep   | 2000 m x 1200 m                                                                     | 6561 ft 8 in x 3937 ft                                                            |
| Platform weight*                             |           | 1150 kg                                                                             | 2535 lb                                                                           |
| Miscellaneous                                |           |                                                                                     |                                                                                   |
| Steering wheels (front / rear)               |           | 2/2                                                                                 | 2/2                                                                               |
| Orive wheels (front / rear)                  |           | 2 / 2                                                                               | 2/2                                                                               |
| Safety / Safety cab homologation<br>Controls |           | Standard EN 15000 / ROPS - FOPS level 2 cab<br>JSM                                  | Standard EN 15000 / ROPS - FOPS level 2 cab<br>JSM                                |
| Additional information                       |           | Data indicated with basket basket, except max. capacity, lifting height and offset. | Data indicated with basket basket, except ma capacity, lifting height and offset. |

# MT 1135 HA Easy ST5 - Dimensional drawing