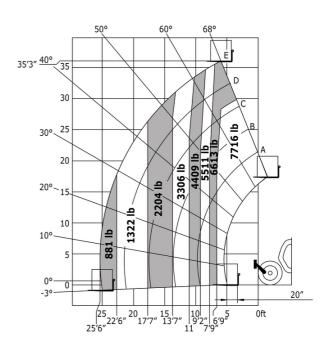

| 2/2                                                  |
|                                                              |         |                                                       |                                                      |
| Drive wheels (front / rear)                                  |         | 2/2                                                   | 2 / 2                                                |
| Drive wheels (front / rear) Safety / Safety cab homologation |         | 2 / 2<br>Standard EN 15000 / ROPS - FOPS level 2 cab  | 2 / 2<br>Standard EN 15000 / ROPS - FOPS level 2 cab |

## MT 1135 H easy ST5 - Dimensional drawing







#### MT 1135 H easy ST5 - Load chart

#### Machine on tyres with forks Metric



#### Machine on tyres with forks Imperial



#### Machine on tyres with forks - with levelling device Metric



#### Machine on lowered stabilisers with forks Imperial



### Machine on lowered stabilisers with forks Metric







#### **Head Office**

B.P. 249 - 430 rue de l'Aubinière 44150 Ancenis Cedex - France Tel: +33 (0)2 40 09 10 11 - Fax: +33 (0)2 40 09 10 97 www.manitou.com



This publication provides a description of the configuration versions and options for Manitou products, which may differ for equipment. The equipment presented in this brochure may be part of a series, as an option, or it may not be available, depending on the versions. Manitou reserves the right, at any time and without notice, to amend the specifications described and represented. The specifications provided do not bind the manufacturer. For more d