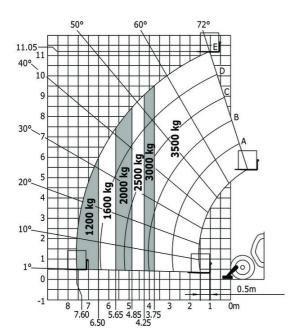

|                                                      |
| Drive wheels (front / rear)                                  |         | 2/2                                                   | 2 / 2                                                |
| Drive wheels (front / rear) Safety / Safety cab homologation |         | 2 / 2<br>Standard EN 15000 / ROPS - FOPS level 2 cab  | 2 / 2<br>Standard EN 15000 / ROPS - FOPS level 2 cab |

## MT 1135 H easy ST5 - Dimensional drawing







#### MT 1135 H easy ST5 - Load chart

#### Machine on tyres with forks Metric



#### Machine on tyres with forks Imperial



#### Machine on tyres with forks - with levelling device Metric



#### Machine on lowered stabilisers with forks Imperial



### Machine on lowered stabilisers with forks Metric







#### **Head Office**

B.P. 249 - 430 rue de l'Aubinière 44150 Ancenis Cedex - France Tel: +33 (0)2 40 09 10 11 - Fax: +33 (0)2 40 09 10 97 www.manitou.com



This publication provides a description of the configuration versions and options for Manitou products, which may differ for equipment. The equipment presented in this brochure may be part of a series, as an option, or it may not be available, depending on the versions. Manitou reserves the right, at any time and without notice, to amend the specifications described and represented. The specifications provided do not bind the manufacturer. For more details, please contact your Manitou agent. This is not a contractually binding document. The presentation of the products is not contractually binding. List of specifications non-exh