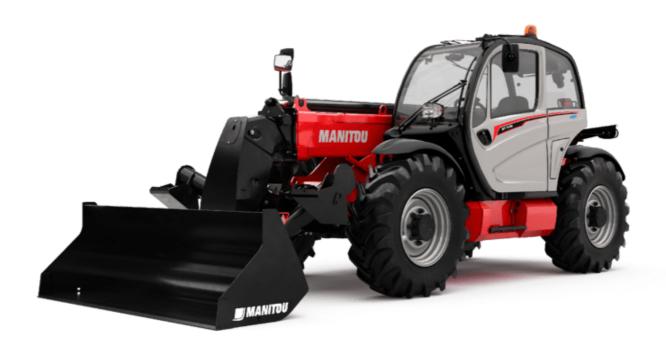

# MT 1135 H EASY ST5

|                                                              |         | MT 1135 H EASY ST5                                    | created on April 26, 2024 at 4:34:59 AM t            |
|--------------------------------------------------------------|---------|-------------------------------------------------------|------------------------------------------------------|
| Capacities                                                   |         | Metric                                                | Imperial                                             |
| Max. capacity                                                |         | 3500 kg                                               | 7716 lb                                              |
| Max. lifting height                                          |         | 11.05 m                                               | 36 ft 3 in                                           |
| Max. outreach                                                |         | 7.75 m                                                | 25 ft 5 in                                           |
| Breakout force with bucket                                   |         | 6400 daN                                              | 6400 daN                                             |
| Weight and dimensions                                        |         |                                                       |                                                      |
| Overall length to carriage                                   | l11     | 5.37 m                                                | 17 ft 7 in                                           |
| Length to face of forks                                      | 12      | 5.37 m                                                | 17 ft 7 in                                           |
| Overall width                                                | b1      | 2.28 m                                                | 7 ft 6 in                                            |
| Overall height                                               | h17     | 2.42 m                                                | 7 ft 11 in                                           |
| Wheelbase                                                    |         | 2.88 m                                                | 9 ft 5 in                                            |
| Ground clearance                                             | y<br>m4 | 0.42 m                                                | 1 ft 5 in                                            |
| Overall cab width                                            | b4      | 0.88 m                                                | 2 ft 11 in                                           |
|                                                              |         |                                                       |                                                      |
| Tilt-up angle                                                | a4      | 16 °                                                  | 16 °                                                 |
| Tilt-down angle                                              | a5      | 110 °                                                 | 110 °                                                |
| External turning radius (over tyres)                         | Wa1     | 3.65 m                                                | 12 ft                                                |
| Unladen weight (with forks)                                  |         | 8915 kg                                               | 19654 lb                                             |
| Overall weight                                               |         | 8800 kg                                               | 19401 lb                                             |
| Tires type                                                   |         | Pneumatic                                             | Pneumatic                                            |
| Standard tires                                               |         | Alliance 400/80 - 24 - 162A8                          | Alliance 400/80 - 24 - 162A8                         |
| Forks length / width / section                               | l/e/s   | 1200 mm x 125 mm / 45 mm                              | 47 in x 5 in / 2 in                                  |
| Performances                                                 |         |                                                       |                                                      |
| Lifting                                                      |         | 8.50 s                                                | 8.50 s                                               |
| Lowering                                                     |         | 7 s                                                   | 7 s                                                  |
| Extension                                                    |         | 13 s                                                  | 13 s                                                 |
| Retraction                                                   |         | 9 s                                                   | 9 s                                                  |
| Crowd                                                        |         | 5 s                                                   | 5 s                                                  |
| Dump                                                         |         | 3.80 s                                                | 3.80 s                                               |
| Engine                                                       |         |                                                       |                                                      |
| Engine brand                                                 |         | Deutz                                                 | Deutz                                                |
| Engine norm                                                  |         | Stage V / Tier 4 final                                | Stage V / Tier 4 final                               |
| Engine model                                                 |         | TD 3.6 L                                              | TD 3.6 L                                             |
| Number of cylinders / Capacity of cylinders                  |         | 4 - 3621 cm³                                          | 4 - 221 in³                                          |
| I.C. Engine power rating - Power                             |         | 75 Hp / 55.40 kW                                      | 75 Hp / 55.40 kW                                     |
| Max. torque / Engine rotation                                |         | 330 Nm @ 1600 rpm                                     | 243 ft/lbs @ 1600 rpm                                |
| Drawbar pull (Laden)                                         |         | 8000 daN                                              | 8000 daN                                             |
| Transmission                                                 |         |                                                       |                                                      |
| Transmission type                                            |         | Hydrostatic                                           | Hydrostatic                                          |
| Number of gears (forward / reverse)                          |         | 3 / 2                                                 | 3 / 2                                                |
| Max. travel speed                                            |         | 24.90 km/h                                            | 15 mph                                               |
| Parking brake                                                |         | Automatic parking brake                               | Automatic parking brake                              |
| Service brake                                                |         | Oil-Immersed multi-discs braking on front axles       | Oil-Immersed multi-discs braking on front axles      |
| Hydraulics                                                   |         | Oil-infillersed finditi-discs blaking off front axies | Oll-Illillielsed Illulu-discs blaking on Hollt axies |
| •                                                            |         | Coornina                                              | Coox numn                                            |
| Hydraulic pump type                                          |         | Gear pump                                             | Gear pump                                            |
| Hydraulic flow / Pressure                                    |         | 125 l/min-270 bar                                     | 33 US gpm-3916 PSI                                   |
| Tank capacities                                              |         | 40:                                                   | 6.112                                                |
| Engine oil                                                   |         | 10                                                    | 3 US gal                                             |
| Hydraulic oil                                                |         | 140 I                                                 | 37 US gal                                            |
| Fuel tank                                                    |         | 120                                                   | 32 US gal                                            |
| Noise and vibration                                          |         |                                                       |                                                      |
| Noise at driving position (LpA)                              |         | 78 dB                                                 | 78 dB                                                |
| Noise to environment (LwA)                                   |         | 103 dB                                                | 103 dB                                               |
| Vibration on hands/arms                                      |         | < 2.50 m/s²                                           | < 2.50 m/s²                                          |
| Miscellaneous                                                |         |                                                       |                                                      |
| Steering wheels (front / rear)                               |         | 2 / 2                                                 | 2/2                                                  |
|                                                              |         |                                                       |                                                      |
| Drive wheels (front / rear)                                  |         | 2/2                                                   | 2 / 2                                                |
| Drive wheels (front / rear) Safety / Safety cab homologation |         | 2 / 2<br>Standard EN 15000 / ROPS - FOPS level 2 cab  | 2 / 2<br>Standard EN 15000 / ROPS - FOPS level 2 cab |