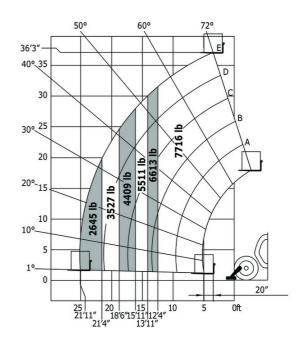

#### MT 1135 H easy ST5 - Load chart

#### Machine on lowered stabilisers with forks Imperial