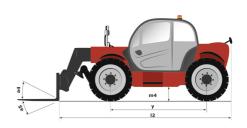

# MT 1135 H EASY ST5

|                                                              |         | MT 1135 H EASY ST5                                    | created on April 26, 2024 at 4:34:59 AM t            |
|--------------------------------------------------------------|---------|-------------------------------------------------------|------------------------------------------------------|
| Capacities                                                   |         | Metric                                                | Imperial                                             |
| Max. capacity                                                |         | 3500 kg                                               | 7716 lb                                              |
| Max. lifting height                                          |         | 11.05 m                                               | 36 ft 3 in                                           |
| Max. outreach                                                |         | 7.75 m                                                | 25 ft 5 in                                           |
| Breakout force with bucket                                   |         | 6400 daN                                              | 6400 daN                                             |
| Weight and dimensions                                        |         |                                                       |                                                      |
| Overall length to carriage                                   | l11     | 5.37 m                                                | 17 ft 7 in                                           |
| Length to face of forks                                      | 12      | 5.37 m                                                | 17 ft 7 in                                           |
| Overall width                                                | b1      | 2.28 m                                                | 7 ft 6 in                                            |
| Overall height                                               | h17     | 2.42 m                                                | 7 ft 11 in                                           |
| Wheelbase                                                    |         | 2.88 m                                                | 9 ft 5 in                                            |
| Ground clearance                                             | y<br>m4 | 0.42 m                                                | 1 ft 5 in                                            |
| Overall cab width                                            | b4      | 0.88 m                                                | 2 ft 11 in                                           |
|                                                              |         |                                                       |                                                      |
| Tilt-up angle                                                | a4      | 16 °                                                  | 16 °                                                 |
| Tilt-down angle                                              | a5      | 110 °                                                 | 110 °                                                |
| External turning radius (over tyres)                         | Wa1     | 3.65 m                                                | 12 ft                                                |
| Unladen weight (with forks)                                  |         | 8915 kg                                               | 19654 lb                                             |
| Overall weight                                               |         | 8800 kg                                               | 19401 lb                                             |
| Tires type                                                   |         | Pneumatic                                             | Pneumatic                                            |
| Standard tires                                               |         | Alliance 400/80 - 24 - 162A8                          | Alliance 400/80 - 24 - 162A8                         |
| Forks length / width / section                               | l/e/s   | 1200 mm x 125 mm / 45 mm                              | 47 in x 5 in / 2 in                                  |
| Performances                                                 |         |                                                       |                                                      |
| Lifting                                                      |         | 8.50 s                                                | 8.50 s                                               |
| Lowering                                                     |         | 7 s                                                   | 7 s                                                  |
| Extension                                                    |         | 13 s                                                  | 13 s                                                 |
| Retraction                                                   |         | 9 s                                                   | 9 s                                                  |
| Crowd                                                        |         | 5 s                                                   | 5 s                                                  |
| Dump                                                         |         | 3.80 s                                                | 3.80 s                                               |
| Engine                                                       |         |                                                       |                                                      |
| Engine brand                                                 |         | Deutz                                                 | Deutz                                                |
| Engine norm                                                  |         | Stage V / Tier 4 final                                | Stage V / Tier 4 final                               |
| Engine model                                                 |         | TD 3.6 L                                              | TD 3.6 L                                             |
| Number of cylinders / Capacity of cylinders                  |         | 4 - 3621 cm³                                          | 4 - 221 in³                                          |
| I.C. Engine power rating - Power                             |         | 75 Hp / 55.40 kW                                      | 75 Hp / 55.40 kW                                     |
| Max. torque / Engine rotation                                |         | 330 Nm @ 1600 rpm                                     | 243 ft/lbs @ 1600 rpm                                |
| Drawbar pull (Laden)                                         |         | 8000 daN                                              | 8000 daN                                             |
| Transmission                                                 |         |                                                       |                                                      |
| Transmission type                                            |         | Hydrostatic                                           | Hydrostatic                                          |
| Number of gears (forward / reverse)                          |         | 3 / 2                                                 | 3 / 2                                                |
| Max. travel speed                                            |         | 24.90 km/h                                            | 15 mph                                               |
| Parking brake                                                |         | Automatic parking brake                               | Automatic parking brake                              |
| Service brake                                                |         | Oil-Immersed multi-discs braking on front axles       | Oil-Immersed multi-discs braking on front axles      |
| Hydraulics                                                   |         | Oil-infillersed finditi-discs blaking off front axies | Oll-Illillielsed Illulu-discs blaking on Hollt axies |
| •                                                            |         | Coornina                                              | Coox numn                                            |
| Hydraulic pump type                                          |         | Gear pump                                             | Gear pump                                            |
| Hydraulic flow / Pressure                                    |         | 125 l/min-270 bar                                     | 33 US gpm-3916 PSI                                   |
| Tank capacities                                              |         | 40:                                                   | 6.112                                                |
| Engine oil                                                   |         | 10                                                    | 3 US gal                                             |
| Hydraulic oil                                                |         | 140 I                                                 | 37 US gal                                            |
| Fuel tank                                                    |         | 120                                                   | 32 US gal                                            |
| Noise and vibration                                          |         |                                                       |                                                      |
| Noise at driving position (LpA)                              |         | 78 dB                                                 | 78 dB                                                |
| Noise to environment (LwA)                                   |         | 103 dB                                                | 103 dB                                               |
| Vibration on hands/arms                                      |         | < 2.50 m/s²                                           | < 2.50 m/s²                                          |
| Miscellaneous                                                |         |                                                       |                                                      |
| Steering wheels (front / rear)                               |         | 2 / 2                                                 | 2/2                                                  |
|                                                              |         |                                                       |                                                      |
| Drive wheels (front / rear)                                  |         | 2/2                                                   | 2 / 2                                                |
| Drive wheels (front / rear) Safety / Safety cab homologation |         | 2 / 2<br>Standard EN 15000 / ROPS - FOPS level 2 cab  | 2 / 2<br>Standard EN 15000 / ROPS - FOPS level 2 cab |