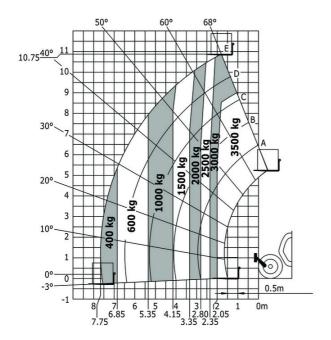

#### MT 1135 H easy ST5 - Load chart

### Machine on lowered stabilisers with forks Metric