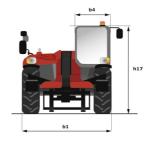

# MT 1135 H EASY ST5

|                                                              |         | MT 1135 H EASY ST5                                    | created on April 26, 2024 at 4:34:59 AM t            |
|--------------------------------------------------------------|---------|-------------------------------------------------------|------------------------------------------------------|
| Capacities                                                   |         | Metric                                                | Imperial                                             |
| Max. capacity                                                |         | 3500 kg                                               | 7716 lb                                              |
| Max. lifting height                                          |         | 11.05 m                                               | 36 ft 3 in                                           |
| Max. outreach                                                |         | 7.75 m                                                | 25 ft 5 in                                           |
| Breakout force with bucket                                   |         | 6400 daN                                              | 6400 daN                                             |
| Weight and dimensions                                        |         |                                                       |                                                      |
| Overall length to carriage                                   | l11     | 5.37 m                                                | 17 ft 7 in                                           |
| Length to face of forks                                      | 12      | 5.37 m                                                | 17 ft 7 in                                           |
| Overall width                                                | b1      | 2.28 m                                                | 7 ft 6 in                                            |
| Overall height                                               | h17     | 2.42 m                                                | 7 ft 11 in                                           |
| Wheelbase                                                    |         | 2.88 m                                                | 9 ft 5 in                                            |
| Ground clearance                                             | y<br>m4 | 0.42 m                                                | 1 ft 5 in                                            |
| Overall cab width                                            | b4      | 0.88 m                                                | 2 ft 11 in                                           |
|                                                              |         |                                                       |                                                      |
| Tilt-up angle                                                | a4      | 16 °                                                  | 16 °                                                 |
| Tilt-down angle                                              | a5      | 110 °                                                 | 110 °                                                |
| External turning radius (over tyres)                         | Wa1     | 3.65 m                                                | 12 ft                                                |
| Unladen weight (with forks)                                  |         | 8915 kg                                               | 19654 lb                                             |
| Overall weight                                               |         | 8800 kg                                               | 19401 lb                                             |
| Tires type                                                   |         | Pneumatic                                             | Pneumatic                                            |
| Standard tires                                               |         | Alliance 400/80 - 24 - 162A8                          | Alliance 400/80 - 24 - 162A8                         |
| Forks length / width / section                               | l/e/s   | 1200 mm x 125 mm / 45 mm                              | 47 in x 5 in / 2 in                                  |
| Performances                                                 |         |                                                       |                                                      |
| Lifting                                                      |         | 8.50 s                                                | 8.50 s                                               |
| Lowering                                                     |         | 7 s                                                   | 7 s                                                  |
| Extension                                                    |         | 13 s                                                  | 13 s                                                 |
| Retraction                                                   |         | 9 s                                                   | 9 s                                                  |
| Crowd                                                        |         | 5 s                                                   | 5 s                                                  |
| Dump                                                         |         | 3.80 s                                                | 3.80 s                                               |
| Engine                                                       |         |                                                       |                                                      |
| Engine brand                                                 |         | Deutz                                                 | Deutz                                                |
| Engine norm                                                  |         | Stage V / Tier 4 final                                | Stage V / Tier 4 final                               |
| Engine model                                                 |         | TD 3.6 L                                              | TD 3.6 L                                             |
| Number of cylinders / Capacity of cylinders                  |         | 4 - 3621 cm³                                          | 4 - 221 in³                                          |
| I.C. Engine power rating - Power                             |         | 75 Hp / 55.40 kW                                      | 75 Hp / 55.40 kW                                     |
| Max. torque / Engine rotation                                |         | 330 Nm @ 1600 rpm                                     | 243 ft/lbs @ 1600 rpm                                |
| Drawbar pull (Laden)                                         |         | 8000 daN                                              | 8000 daN                                             |
| Transmission                                                 |         |                                                       |                                                      |
| Transmission type                                            |         | Hydrostatic                                           | Hydrostatic                                          |
| Number of gears (forward / reverse)                          |         | 3 / 2                                                 | 3 / 2                                                |
| Max. travel speed                                            |         | 24.90 km/h                                            | 15 mph                                               |
| Parking brake                                                |         | Automatic parking brake                               | Automatic parking brake                              |
| Service brake                                                |         | Oil-Immersed multi-discs braking on front axles       | Oil-Immersed multi-discs braking on front axles      |
| Hydraulics                                                   |         | Oil-infillersed finditi-discs blaking off front axies | Oll-Illillielsed Illulu-discs blaking on Hollt axies |
| •                                                            |         | Coornina                                              | Coox numn                                            |
| Hydraulic pump type                                          |         | Gear pump                                             | Gear pump                                            |
| Hydraulic flow / Pressure                                    |         | 125 l/min-270 bar                                     | 33 US gpm-3916 PSI                                   |
| Tank capacities                                              |         | 40:                                                   | 6.112                                                |
| Engine oil                                                   |         | 10                                                    | 3 US gal                                             |
| Hydraulic oil                                                |         | 140 I                                                 | 37 US gal                                            |
| Fuel tank                                                    |         | 120                                                   | 32 US gal                                            |
| Noise and vibration                                          |         |                                                       |                                                      |
| Noise at driving position (LpA)                              |         | 78 dB                                                 | 78 dB                                                |
| Noise to environment (LwA)                                   |         | 103 dB                                                | 103 dB                                               |
| Vibration on hands/arms                                      |         | < 2.50 m/s²                                           | < 2.50 m/s²                                          |
| Miscellaneous                                                |         |                                                       |                                                      |
| Steering wheels (front / rear)                               |         | 2 / 2                                                 | 2/2                                                  |
|                                                              |         |                                                       |                                                      |
| Drive wheels (front / rear)                                  |         | 2/2                                                   | 2 / 2                                                |
| Drive wheels (front / rear) Safety / Safety cab homologation |         | 2 / 2<br>Standard EN 15000 / ROPS - FOPS level 2 cab  | 2 / 2<br>Standard EN 15000 / ROPS - FOPS level 2 cab |