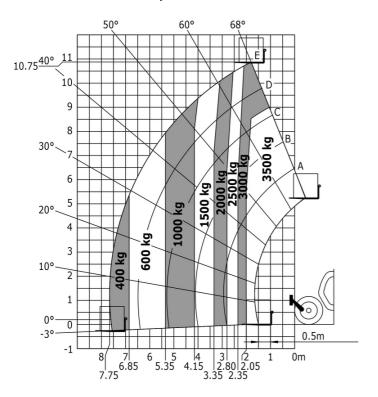

2 / 2                                                 | 2/2                                                  |
|                                                              |         |                                                       |                                                      |
| Drive wheels (front / rear)                                  |         | 2/2                                                   | 2 / 2                                                |
| Drive wheels (front / rear) Safety / Safety cab homologation |         | 2 / 2<br>Standard EN 15000 / ROPS - FOPS level 2 cab  | 2 / 2<br>Standard EN 15000 / ROPS - FOPS level 2 cab |

## MT 1135 H easy ST5 - Dimensional drawing







#### MT 1135 H easy ST5 - Load chart

#### Machine on tyres with forks Metric



#### Machine on tyres with forks Imperial



#### Machine on tyres with forks - with levelling device Metric



#### Machine on lowered stabilisers with forks Imperial



### Machine on lowered stabilisers with forks Metric







#### **Head Office**

B.P. 249 - 430 rue de l'Aubinière 44150 Ancenis Cedex - France Tel: +33 (0)2 40 09 10 11 - Fax: +33 (0)2 40 09 10 97 www.manitou.com



This publication provides a description of the configuration versions and options for Manitou products, which may differ for equipment. The equipment presented in this brochure may be part of a series, as an option, or it may not be available, depending on the versions. Manitou reserves the right, at any time and without notice, to amend the specifications described and represented. The specifications prov