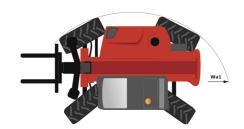

# MT 1135 H EASY ST5

|                                                              |         | MT 1135 H EASY ST5                                    | created on April 26, 2024 at 4:34:59 AM t            |
|--------------------------------------------------------------|---------|-------------------------------------------------------|------------------------------------------------------|
| Capacities                                                   |         | Metric                                                | Imperial                                             |
| Max. capacity                                                |         | 3500 kg                                               | 7716 lb                                              |
| Max. lifting height                                          |         | 11.05 m                                               | 36 ft 3 in                                           |
| Max. outreach                                                |         | 7.75 m                                                | 25 ft 5 in                                           |
| Breakout force with bucket                                   |         | 6400 daN                                              | 6400 daN                                             |
| Weight and dimensions                                        |         |                                                       |                                                      |
| Overall length to carriage                                   | l11     | 5.37 m                                                | 17 ft 7 in                                           |
| Length to face of forks                                      | 12      | 5.37 m                                                | 17 ft 7 in                                           |
| Overall width                                                | b1      | 2.28 m                                                | 7 ft 6 in                                            |
| Overall height                                               | h17     | 2.42 m                                                | 7 ft 11 in                                           |
| Wheelbase                                                    |         | 2.88 m                                                | 9 ft 5 in                                            |
| Ground clearance                                             | y<br>m4 | 0.42 m                                                | 1 ft 5 in                                            |
| Overall cab width                                            | b4      | 0.88 m                                                | 2 ft 11 in                                           |
|                                                              |         |                                                       |                                                      |
| Tilt-up angle                                                | a4      | 16 °                                                  | 16 °                                                 |
| Tilt-down angle                                              | a5      | 110 °                                                 | 110 °                                                |
| External turning radius (over tyres)                         | Wa1     | 3.65 m                                                | 12 ft                                                |
| Unladen weight (with forks)                                  |         | 8915 kg                                               | 19654 lb                                             |
| Overall weight                                               |         | 8800 kg                                               | 19401 lb                                             |
| Tires type                                                   |         | Pneumatic                                             | Pneumatic                                            |
| Standard tires                                               |         | Alliance 400/80 - 24 - 162A8                          | Alliance 400/80 - 24 - 162A8                         |
| Forks length / width / section                               | l/e/s   | 1200 mm x 125 mm / 45 mm                              | 47 in x 5 in / 2 in                                  |
| Performances                                                 |         |                                                       |                                                      |
| Lifting                                                      |         | 8.50 s                                                | 8.50 s                                               |
| Lowering                                                     |         | 7 s                                                   | 7 s                                                  |
| Extension                                                    |         | 13 s                                                  | 13 s                                                 |
| Retraction                                                   |         | 9 s                                                   | 9 s                                                  |
| Crowd                                                        |         | 5 s                                                   | 5 s                                                  |
| Dump                                                         |         | 3.80 s                                                | 3.80 s                                               |
| Engine                                                       |         |                                                       |                                                      |
| Engine brand                                                 |         | Deutz                                                 | Deutz                                                |
| Engine norm                                                  |         | Stage V / Tier 4 final                                | Stage V / Tier 4 final                               |
| Engine model                                                 |         | TD 3.6 L                                              | TD 3.6 L                                             |
| Number of cylinders / Capacity of cylinders                  |         | 4 - 3621 cm³                                          | 4 - 221 in³                                          |
| I.C. Engine power rating - Power                             |         | 75 Hp / 55.40 kW                                      | 75 Hp / 55.40 kW                                     |
| Max. torque / Engine rotation                                |         | 330 Nm @ 1600 rpm                                     | 243 ft/lbs @ 1600 rpm                                |
| Drawbar pull (Laden)                                         |         | 8000 daN                                              | 8000 daN                                             |
| Transmission                                                 |         |                                                       |                                                      |
| Transmission type                                            |         | Hydrostatic                                           | Hydrostatic                                          |
| Number of gears (forward / reverse)                          |         | 3 / 2                                                 | 3 / 2                                                |
| Max. travel speed                                            |         | 24.90 km/h                                            | 15 mph                                               |
| Parking brake                                                |         | Automatic parking brake                               | Automatic parking brake                              |
| Service brake                                                |         | Oil-Immersed multi-discs braking on front axles       | Oil-Immersed multi-discs braking on front axles      |
| Hydraulics                                                   |         | Oil-infillersed finditi-discs blaking off front axies | Oll-Illillielsed Illulu-discs blaking on Hollt axies |
| •                                                            |         | Coornina                                              | Coox numn                                            |
| Hydraulic pump type                                          |         | Gear pump                                             | Gear pump                                            |
| Hydraulic flow / Pressure                                    |         | 125 l/min-270 bar                                     | 33 US gpm-3916 PSI                                   |
| Tank capacities                                              |         | 40:                                                   | 6.112                                                |
| Engine oil                                                   |         | 10                                                    | 3 US gal                                             |
| Hydraulic oil                                                |         | 140 I                                                 | 37 US gal                                            |
| Fuel tank                                                    |         | 120                                                   | 32 US gal                                            |
| Noise and vibration                                          |         |                                                       |                                                      |
| Noise at driving position (LpA)                              |         | 78 dB                                                 | 78 dB                                                |
| Noise to environment (LwA)                                   |         | 103 dB                                                | 103 dB                                               |
| Vibration on hands/arms                                      |         | < 2.50 m/s²                                           | < 2.50 m/s²                                          |
| Miscellaneous                                                |         |                                                       |                                                      |
| Steering wheels (front / rear)                               |         | 2 / 2                                                 | 2/2                                                  |
|                                                              |         |                                                       |                                                      |
| Drive wheels (front / rear)                                  |         | 2/2                                                   | 2 / 2                                                |
| Drive wheels (front / rear) Safety / Safety cab homologation |         | 2 / 2<br>Standard EN 15000 / ROPS - FOPS level 2 cab  | 2 / 2<br>Standard EN 15000 / ROPS - FOPS level 2 cab |