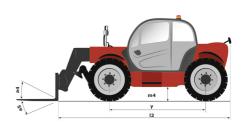

|       |                                                 |                                                 |

## MT 1135 H easy ST5 - Dimensional drawing







#### MT 1135 H easy ST5 - Load chart

#### Machine on tyres with forks Metric



#### Machine on tyres with forks Imperial



#### Machine on tyres with forks - with levelling device Metric



#### Machine on lowered stabilisers with forks Imperial



### Machine on lowered stabilisers with forks Metric







#### **Head Office**

B.P. 249 - 430 rue de l'Aubinière 44150 Ancenis Cedex - France Tel: +33 (0)2 40 09 10 11 - Fax: +33 (0)2 40 09 10 97 www.manitou.com



This publication provides a description of the configuration versions and options for Manitou products, which may differ for equipment. The equipment presented in this brochure may be part of a series, as an option, or it may not be available, depending on the versions. Manitou reserves the right, at any time and without notic