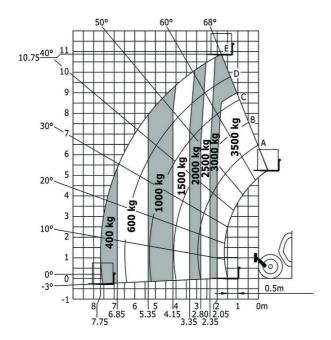

|       |                                                 |                                                 |

## MT 1135 H easy ST5 - Dimensional drawing







#### MT 1135 H easy ST5 - Load chart

#### Machine on tyres with forks Metric



#### Machine on tyres with forks Imperial



#### Machine on tyres with forks - with levelling device Metric



#### Machine on lowered stabilisers with forks Imperial



### Machine on lowered stabilisers with forks Metric







#### **Head Office**

B.P. 249 - 430 rue de l'Aubinière 44150 Ancenis Cedex - France Tel: +33 (0)2 40 09 10 11 - Fax: +33 (0)2 40 09 10 97 www.manitou.com



This publication provides a description of the configuration versions and options for Manitou products, which may differ for equipment. The equipment presented in this brochure may be part of a series, as an option, or it may not be available, depending on the versions. Manitou reserves the right, at any time and without notice, to amend the specifications described and represented. The specifications provided do not bind the manufacturer. For more details, please contact your Manitou agent. This is not a contractua