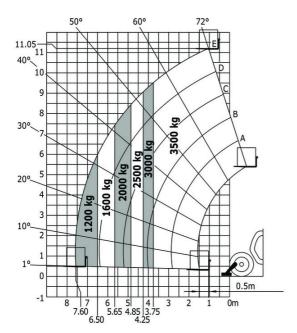

|       |                                                 |                                                 |

## MT 1135 H easy ST5 - Dimensional drawing







#### MT 1135 H easy ST5 - Load chart

#### Machine on tyres with forks Metric



#### Machine on tyres with forks Imperial



#### Machine on tyres with forks - with levelling device Metric



#### Machine on lowered stabilisers with forks Imperial



### Machine on lowered stabilisers with forks Metric







#### **Head Office**

B.P. 249 - 430 rue de l'Aubinière 44150 Ancenis Cedex - France Tel: +33 (0)2 40 09 10 11 - Fax: +33 (0)2 40 09 10 97 www.manitou.com



This publication provides a description of the configuration versions and options for Manitou products, which may differ for equipment. The equipment presented in this brochure may be part of a series, as an option, or it may not be available, depending on the versions. Manitou reserves the right, at any time and without notice, to amend the specifications described and represented. The specifications provided do not bind the manufacturer. For more details, please contact your Manitou agent. This is not a contractually binding document. The presentation of the products is not contractually binding. List of specifications non-exh