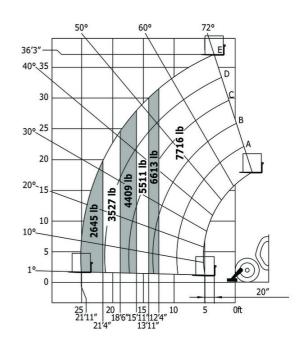

|       |                                                 |                                                 |

## MT 1135 H easy ST5 - Dimensional drawing







#### MT 1135 H easy ST5 - Load chart

#### Machine on tyres with forks Metric



#### Machine on tyres with forks Imperial



#### Machine on tyres with forks - with levelling device Metric



#### Machine on lowered stabilisers with forks Imperial



### Machine on lowered stabilisers with forks Metric







#### **Head Office**

B.P. 249 - 430 rue de l'Aubinière 44150 Ancenis Cedex - France Tel: +33 (0)2 40 09 10 11 - Fax: +33 (0)2 40 09 10 97 www.manitou.com



This publication provides a description of the configuration versions and options for Manitou products, which may differ for equipment. The equipment presented in this brochure may be part of a series, as an option, or it may not be available, depending on the versions. Manitou reserves the right, at any time and without notice, to amend the specifications described and represented. The specifications provided do not bind the manufacturer. For more details, please contact your Manitou agent. This is not a contractually binding document. The presentation of the products is n