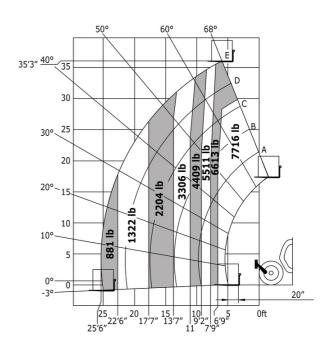

|       |                                                 |                                                 |

## MT 1135 H easy ST5 - Dimensional drawing







#### MT 1135 H easy ST5 - Load chart

#### Machine on tyres with forks Metric



#### Machine on tyres with forks Imperial



#### Machine on tyres with forks - with levelling device Metric



#### Machine on lowered stabilisers with forks Imperial



### Machine on lowered stabilisers with forks Metric







#### **Head Office**

B.P. 249 - 430 rue de l'Aubinière 44150 Ancenis Cedex - France Tel: +33 (0)2 40 09 10 11 - Fax: +33 (0)2 40 09 10 97 www.manitou.com



This publication provides a description of the configuration versions and options for Manitou products, which may differ for equipment. The equipment presented in this brochure may be part of a series, as an option, or it may not be available, depending on the versions. Manitou reserves the right, at any time and without notice, to amend the specifications described and represented. The specifications provided do not bind the manufacturer. For more d