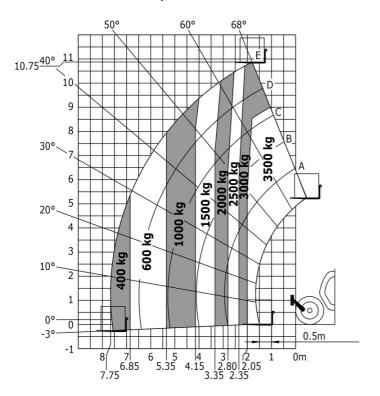

|       |                                                 |                                                 |

## MT 1135 H easy ST5 - Dimensional drawing







#### MT 1135 H easy ST5 - Load chart

#### Machine on tyres with forks Metric



#### Machine on tyres with forks Imperial



#### Machine on tyres with forks - with levelling device Metric



#### Machine on lowered stabilisers with forks Imperial



### Machine on lowered stabilisers with forks Metric







#### **Head Office**

B.P. 249 - 430 rue de l'Aubinière 44150 Ancenis Cedex - France Tel: +33 (0)2 40 09 10 11 - Fax: +33 (0)2 40 09 10 97 www.manitou.com



This publication provides a description of the configuration versions and options for Manitou products, which may differ for equipment. The equipment presented in this brochure may be part of a series, as an option, or it may not be available, depending on the versions. Manitou reserves the right, at any time and without notice, to amend the specifications described and represented. The specifications prov