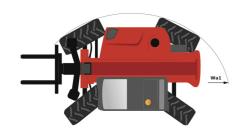

|       |                                                 |                                                 |

## MT 1135 H easy ST5 - Dimensional drawing







#### MT 1135 H easy ST5 - Load chart

#### Machine on tyres with forks Metric



#### Machine on tyres with forks Imperial



#### Machine on tyres with forks - with levelling device Metric



#### Machine on lowered stabilisers with forks Imperial



### Machine on lowered stabilisers with forks Metric







#### **Head Office**

B.P. 249 - 430 rue de l'Aubinière 44150 Ancenis Cedex - France Tel: +33 (0)2 40 09 10 11 - Fax: +33 (0)2 40 09 10 97 www.manitou.com



This publication provides a description of the configuration versions and options for Manitou products, which may differ for equipment. The equipment presented in this brochure may be part of a series, as an option, or it may not be available, depending on the versions. Manitou reserves the right, at any time and without n