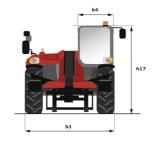

|       |                                                 |                                                 |

## MT 1135 H easy ST5 - Dimensional drawing







#### MT 1135 H easy ST5 - Load chart

#### Machine on tyres with forks Metric



#### Machine on tyres with forks Imperial



#### Machine on tyres with forks - with levelling device Metric



#### Machine on lowered stabilisers with forks Imperial



### Machine on lowered stabilisers with forks Metric







#### **Head Office**

B.P. 249 - 430 rue de l'Aubinière 44150 Ancenis Cedex - France Tel: +33 (0)2 40 09 10 11 - Fax: +33 (0)2 40 09 10 97 www.manitou.com



This publication provides a description of the configuration versions and options for Manitou products, which may differ for equipment. The equipment presented in this brochure may be part of a series, as an option, or it may not be available, depending on the versions. Manitou reserves the right, at any time and without not