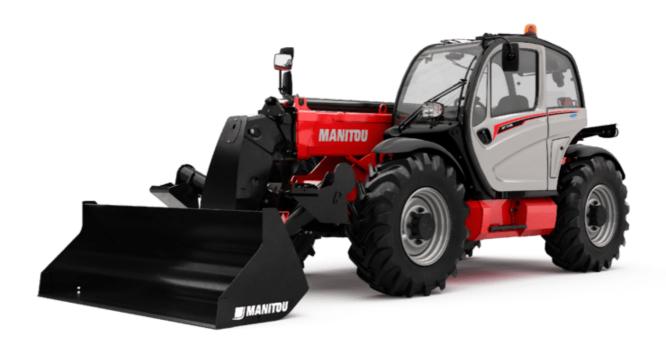

Technical sheet:

# MT 1135 H EASY ST5





| Capacities