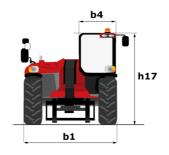

|
|       | 11  m4  y  12  b1  h17  b4  a5  a4  Wa1  b15  I/e/s | Metric   33000 kg   c   1200 mm   11.92 m   6.60 m   12   4.900 m   12   8.37 m   51   2.98 m   51   2.99 |

### MHT 12330 - Dimensional drawing







#### MHT 12330 - Load chart

### Machine on tyres with jib Metric



## **Mining Specifications**

MHT 12330





#### **Head Office**

B.P. 249 - 430 rue de l'Aubinière 44150 Ancenis Cedex - France Tel: +33 (0)2 40 09 10 11 - Fax: +33 (0)2 40 09 10 97 www.manitou.com



This publication provides a description of the configuration versions and options for Manitou products, which may differ for equipment. The equipment presented in this brochure may be part of a series, as an option, or it may not be available, depending on the versions. Manitou reserves the right, at any time and without notice, to amend the specifications described and represented. The specifications provided do not bind the manufacturer. For more details, please contact your Manitou agent. This is not a contractually