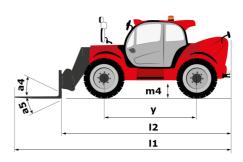

|
|       | 11  m4  y  12  b1  h17  b4  a5  a4  Wa1  b15  I/e/s | Metric   33000 kg   c   1200 mm   11.92 m   6.60 m   12   4.900 m   12   8.37 m   51   2.98 m   51   2.99 |

### MHT 12330 - Dimensional drawing







#### MHT 12330 - Load chart

### Machine on tyres with jib Metric



## **Mining Specifications**

MHT 12330





#### **Head Office**

B.P. 249 - 430 rue de l'Aubinière 44150 Ancenis Cedex - France Tel: +33 (0)2 40 09 10 11 - Fax: +33 (0)2 40 09 10 97 www.manitou.com



This publication provides a description of the configuration versions and options for Manitou products, which may differ for equipment. The equipment presented in this brochure may be part of a series, as an option, or it may not be available, depending on the versions. Manitou reserves the right, at any time and without notice, to amend the specifications described and represented. The specifications provided do not bind the manufacturer. For more details, please contact your Manitou agent. This is not a contractually b