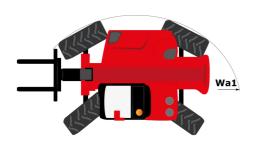

|
|       | 11  m4  y  12  b1  h17  b4  a5  a4  Wa1  b15  I/e/s | Metric   33000 kg   c   1200 mm   11.92 m   6.60 m   12   4.900 m   12   8.37 m   51   2.98 m   51   2.99 |

### MHT 12330 - Dimensional drawing







#### MHT 12330 - Load chart

### Machine on tyres with jib Metric



## **Mining Specifications**

MHT 12330





#### **Head Office**

B.P. 249 - 430 rue de l'Aubinière 44150 Ancenis Cedex - France Tel: +33 (0)2 40 09 10 11 - Fax: +33 (0)2 40 09 10 97 www.manitou.com



This publication provides a description of the configuration versions and options for Manitou products, which may differ for equipment. The equipment presented in this brochure may be part of a series, as an option, or it may not be available, depending on the versions. Manitou reserves the right, at any time and without notice, to amend the specifications described and represented. The specifications provided do not bind the manufacturer. For more details, please contact your Manitou agent. This is not a contractual