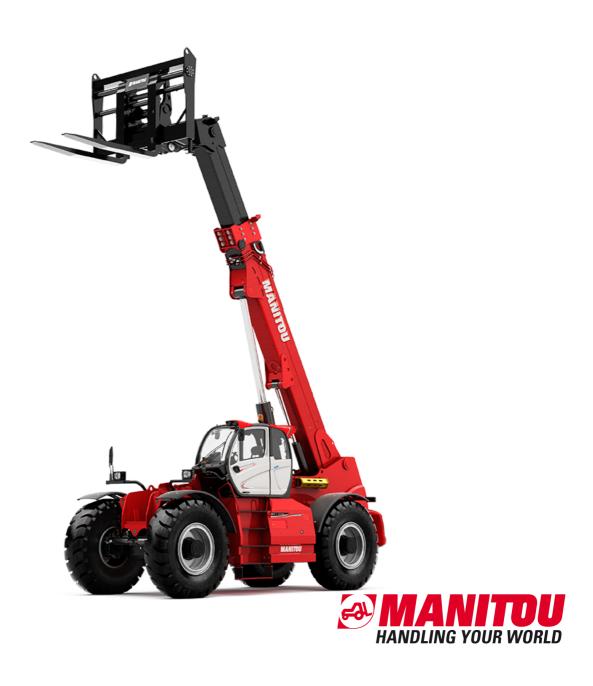

Technical sheet:

# **MHT 12330**



|       | MHT 12330 U                                         | reated on April 24, 2024 at 5:46:04 PM