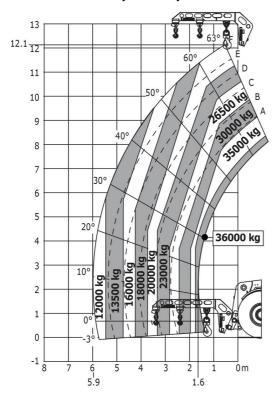

|
|       | 11  m4  y  12  b1  h17  b4  a5  a4  Wa1  b15  I/e/s | Metric   33000 kg   c   1200 mm   11.92 m   6.60 m   12   4.900 m   12   8.37 m   51   2.98 m   51   2.99 |

### MHT 12330 - Dimensional drawing







#### MHT 12330 - Load chart

### Machine on tyres with jib Metric



## **Mining Specifications**

MHT 12330





#### **Head Office**

B.P. 249 - 430 rue de l'Aubinière 44150 Ancenis Cedex - France Tel: +33 (0)2 40 09 10 11 - Fax: +33 (0)2 40 09 10 97 www.manitou.com



This publication provides a description of the configuration versions and options for Manitou products, which may differ for equipment. The equipment presented in this brochure may be part of a series, as an option, or it may not be available, depending on the versions. Manitou reserves the right, at any time and without notice, to amend the specifications described and represented. The specifications provided do not bind the manufacturer. For more details, please contact your Manitou agent. This is not a contractually binding document. The presentation of the products is not contractuall