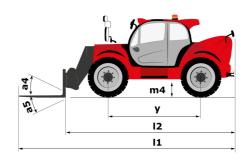

# **MHT 12330**

|           |                                                     | Imperial                                       |
|-----------|-----------------------------------------------------|------------------------------------------------|
|           | 5                                                   | 72753 lb                                       |
| С         |                                                     | 47 in                                          |
|           |                                                     | 39 ft 1 in                                     |
|           | 6.60 m                                              | 21 ft 8 in                                     |
|           |                                                     |                                                |
| l1        |                                                     | 35 ft 4 in                                     |
|           | -                                                   | 108027 lb                                      |
| m4        |                                                     | 1 ft 11 in                                     |
| у         |                                                     | 16 ft 1 in                                     |
|           |                                                     | 27 ft 6 in                                     |
|           |                                                     | 9 ft 9 in                                      |
| h17       | 3.60 m                                              | 11 ft 10 in                                    |
| b4        | 0.97 m                                              | 3 ft 2 in                                      |
| a4        | 10 °                                                | 10 °                                           |
| a5        | 100 °                                               | 100 °                                          |
| Wa1       | 7.42 m                                              | 24 ft 4 in                                     |
| b15       | 9.33 m                                              | 30 ft 7 in                                     |
| l / e / s | 2400 mm x 110 mm / 250 mm                           | 94 in x 4 in / 10 in                           |
| a9        | 6 °                                                 | 6 °                                            |
|           |                                                     |                                                |
|           | 21.00 R35                                           | 21.00 R35                                      |
|           | 2 / 2                                               | 2/2                                            |
|           | 4 / 4                                               | 4 / 4                                          |
|           | 2 / 2                                               | 2/2                                            |
|           | 2 wheel steer, 4 wheel steer, Crab mode             | 2 wheel steer, 4 wheel steer, Crab mode        |
|           |                                                     |                                                |
|           | Deutz                                               | Deutz                                          |
|           | Stage V / Tier 4 final                              | Stage V / Tier 4 final                         |
|           | TCD 6.1 L6                                          | TCD 6.1 L6                                     |
|           | 6 - 6100 cm³                                        | 6 - 372 in³                                    |
|           | 245 Hp / 180 kW                                     | 245 Hp / 180 kW                                |
|           | 1000 Nm@1450 rpm                                    | 738 ft/lbs@1450 rpm                            |
|           | Water                                               | Water                                          |
|           | 2                                                   | 2                                              |
|           | 12 V                                                | 12 V                                           |
|           | 28400 daN                                           | 28400 daN                                      |
|           |                                                     |                                                |
|           | Hydrostatic with Powershift                         | Hydrostatic with Powershift                    |
|           | •                                                   | 3/3                                            |
|           |                                                     | 16 mph                                         |
|           |                                                     | Automatic negative parking brake               |
|           |                                                     | Oil-immersed multi-discs braking on front & re |
|           | axles                                               | axles                                          |
|           | 36 %                                                | 36 %                                           |
|           |                                                     |                                                |
|           | Variable displacement pump                          | Variable displacement pump                     |
|           | 310 l/min - 350 bar                                 | 82 US gpm - 5076 PSI                           |
|           |                                                     |                                                |
|           | 21 l                                                | 6 US gal                                       |
|           | 570 I                                               | 151 US gal                                     |
|           | 600 I                                               | 159 US gal                                     |
|           | 32 I                                                | 8 US gal                                       |
|           |                                                     |                                                |
|           | 80 dB                                               | 80 dB                                          |
|           | 107 dB                                              | 107 dB                                         |
|           |                                                     | .0. 05                                         |
|           | < 2.50 m/s <sup>2</sup>                             | < 2.50 m/s <sup>2</sup>                        |
|           | < 2.50 m/s²                                         | < 2.50 m/s <sup>2</sup>                        |
|           |                                                     |                                                |
|           | Cabin ROPS - FOPS level 2                           | Cabin ROPS - FOPS level 2                      |
|           |                                                     |                                                |
|           | I1  m4  y  I2  b1  h17  b4  a4  a5  Wa1  b15  I/e/s | 11.92 m 6.60 m 6.60 m 6.60 m 11                |

### MHT 12330 - Dimensional drawing