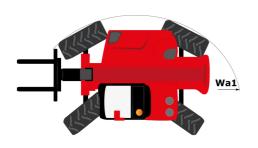

# **MHT 12330**

|           |                                                     | Imperial                                       |
|-----------|-----------------------------------------------------|------------------------------------------------|
|           | 5                                                   | 72753 lb                                       |
| С         |                                                     | 47 in                                          |
|           |                                                     | 39 ft 1 in                                     |
|           | 6.60 m                                              | 21 ft 8 in                                     |
|           |                                                     |                                                |
| l1        |                                                     | 35 ft 4 in                                     |
|           | -                                                   | 108027 lb                                      |
| m4        |                                                     | 1 ft 11 in                                     |
| у         |                                                     | 16 ft 1 in                                     |
|           |                                                     | 27 ft 6 in                                     |
|           |                                                     | 9 ft 9 in                                      |
| h17       | 3.60 m                                              | 11 ft 10 in                                    |
| b4        | 0.97 m                                              | 3 ft 2 in                                      |
| a4        | 10 °                                                | 10 °                                           |
| a5        | 100 °                                               | 100 °                                          |
| Wa1       | 7.42 m                                              | 24 ft 4 in                                     |
| b15       | 9.33 m                                              | 30 ft 7 in                                     |
| l / e / s | 2400 mm x 110 mm / 250 mm                           | 94 in x 4 in / 10 in                           |
| a9        | 6 °                                                 | 6 °                                            |
|           |                                                     |                                                |
|           | 21.00 R35                                           | 21.00 R35                                      |
|           | 2 / 2                                               | 2/2                                            |
|           | 4 / 4                                               | 4 / 4                                          |
|           | 2 / 2                                               | 2/2                                            |
|           | 2 wheel steer, 4 wheel steer, Crab mode             | 2 wheel steer, 4 wheel steer, Crab mode        |
|           |                                                     |                                                |
|           | Deutz                                               | Deutz                                          |
|           | Stage V / Tier 4 final                              | Stage V / Tier 4 final                         |
|           | TCD 6.1 L6                                          | TCD 6.1 L6                                     |
|           | 6 - 6100 cm³                                        | 6 - 372 in³                                    |
|           | 245 Hp / 180 kW                                     | 245 Hp / 180 kW                                |
|           | 1000 Nm@1450 rpm                                    | 738 ft/lbs@1450 rpm                            |
|           | Water                                               | Water                                          |
|           | 2                                                   | 2                                              |
|           | 12 V                                                | 12 V                                           |
|           | 28400 daN                                           | 28400 daN                                      |
|           |                                                     |                                                |
|           | Hydrostatic with Powershift                         | Hydrostatic with Powershift                    |
|           | •                                                   | 3/3                                            |
|           |                                                     | 16 mph                                         |
|           |                                                     | Automatic negative parking brake               |
|           |                                                     | Oil-immersed multi-discs braking on front & re |
|           | axles                                               | axles                                          |
|           | 36 %                                                | 36 %                                           |
|           |                                                     |                                                |
|           | Variable displacement pump                          | Variable displacement pump                     |
|           | 310 l/min - 350 bar                                 | 82 US gpm - 5076 PSI                           |
|           |                                                     |                                                |
|           | 21 l                                                | 6 US gal                                       |
|           | 570 I                                               | 151 US gal                                     |
|           | 600 I                                               | 159 US gal                                     |
|           | 32 I                                                | 8 US gal                                       |
|           |                                                     |                                                |
|           | 80 dB                                               | 80 dB                                          |
|           | 107 dB                                              | 107 dB                                         |
|           |                                                     | .0. 05                                         |
|           | < 2.50 m/s <sup>2</sup>                             | < 2.50 m/s <sup>2</sup>                        |
|           | < 2.50 m/s²                                         | < 2.50 m/s <sup>2</sup>                        |
|           |                                                     |                                                |
|           | Cabin ROPS - FOPS level 2                           | Cabin ROPS - FOPS level 2                      |
|           |                                                     |                                                |
|           | I1  m4  y  I2  b1  h17  b4  a4  a5  Wa1  b15  I/e/s | 11.92 m 6.60 m 6.60 m 6.60 m 11                |

### MHT 12330 - Dimensional drawing