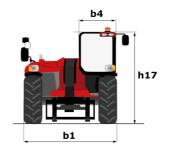

# **MHT 12330**

|           |                                                     | Imperial                                       |
|-----------|-----------------------------------------------------|------------------------------------------------|
|           | 5                                                   | 72753 lb                                       |
| С         |                                                     | 47 in                                          |
|           |                                                     | 39 ft 1 in                                     |
|           | 6.60 m                                              | 21 ft 8 in                                     |
|           |                                                     |                                                |
| l1        |                                                     | 35 ft 4 in                                     |
|           | -                                                   | 108027 lb                                      |
| m4        |                                                     | 1 ft 11 in                                     |
| у         |                                                     | 16 ft 1 in                                     |
|           |                                                     | 27 ft 6 in                                     |
|           |                                                     | 9 ft 9 in                                      |
| h17       | 3.60 m                                              | 11 ft 10 in                                    |
| b4        | 0.97 m                                              | 3 ft 2 in                                      |
| a4        | 10 °                                                | 10 °                                           |
| a5        | 100 °                                               | 100 °                                          |
| Wa1       | 7.42 m                                              | 24 ft 4 in                                     |
| b15       | 9.33 m                                              | 30 ft 7 in                                     |
| l / e / s | 2400 mm x 110 mm / 250 mm                           | 94 in x 4 in / 10 in                           |
| a9        | 6 °                                                 | 6 °                                            |
|           |                                                     |                                                |
|           | 21.00 R35                                           | 21.00 R35                                      |
|           | 2 / 2                                               | 2/2                                            |
|           | 4 / 4                                               | 4 / 4                                          |
|           | 2 / 2                                               | 2/2                                            |
|           | 2 wheel steer, 4 wheel steer, Crab mode             | 2 wheel steer, 4 wheel steer, Crab mode        |
|           |                                                     |                                                |
|           | Deutz                                               | Deutz                                          |
|           | Stage V / Tier 4 final                              | Stage V / Tier 4 final                         |
|           | TCD 6.1 L6                                          | TCD 6.1 L6                                     |
|           | 6 - 6100 cm³                                        | 6 - 372 in³                                    |
|           | 245 Hp / 180 kW                                     | 245 Hp / 180 kW                                |
|           | 1000 Nm@1450 rpm                                    | 738 ft/lbs@1450 rpm                            |
|           | Water                                               | Water                                          |
|           | 2                                                   | 2                                              |
|           | 12 V                                                | 12 V                                           |
|           | 28400 daN                                           | 28400 daN                                      |
|           |                                                     |                                                |
|           | Hydrostatic with Powershift                         | Hydrostatic with Powershift                    |
|           | •                                                   | 3/3                                            |
|           |                                                     | 16 mph                                         |
|           |                                                     | Automatic negative parking brake               |
|           |                                                     | Oil-immersed multi-discs braking on front & re |
|           | axles                                               | axles                                          |
|           | 36 %                                                | 36 %                                           |
|           |                                                     |                                                |
|           | Variable displacement pump                          | Variable displacement pump                     |
|           | 310 l/min - 350 bar                                 | 82 US gpm - 5076 PSI                           |
|           |                                                     |                                                |
|           | 21 l                                                | 6 US gal                                       |
|           | 570 I                                               | 151 US gal                                     |
|           | 600 I                                               | 159 US gal                                     |
|           | 32 I                                                | 8 US gal                                       |
|           |                                                     |                                                |
|           | 80 dB                                               | 80 dB                                          |
|           | 107 dB                                              | 107 dB                                         |
|           |                                                     | .0. 05                                         |
|           | < 2.50 m/s <sup>2</sup>                             | < 2.50 m/s <sup>2</sup>                        |
|           | < 2.50 m/s²                                         | < 2.50 m/s <sup>2</sup>                        |
|           |                                                     |                                                |
|           | Cabin ROPS - FOPS level 2                           | Cabin ROPS - FOPS level 2                      |
|           |                                                     |                                                |
|           | I1  m4  y  I2  b1  h17  b4  a4  a5  Wa1  b15  I/e/s | 11.92 m 6.60 m 6.60 m 6.60 m 11                |

### MHT 12330 - Dimensional drawing