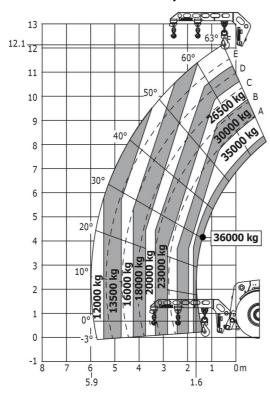

< 2.50 m/s <sup>2</sup>                             | < 2.50 m/s <sup>2</sup>                        |
|           | < 2.50 m/s²                                         | < 2.50 m/s <sup>2</sup>                        |
|           |                                                     |                                                |
|           | Cabin ROPS - FOPS level 2                           | Cabin ROPS - FOPS level 2                      |
|           |                                                     |                                                |
|           | I1  m4  y  I2  b1  h17  b4  a4  a5  Wa1  b15  I/e/s | 11.92 m 6.60 m 6.60 m 6.60 m 11                |

### MHT 12330 - Dimensional drawing







#### MHT 12330 - Load chart

### Machine on tires with jib Metric



## **Mining Specifications**

MHT 12330





#### **Head Office**

B.P. 249 - 430 rue de l'Aubinière 44150 Ancenis Cedex - France Tel: +33 (0)2 40 09 10 11 - Fax: +33 (0)2 40 09 10 97 www.manitou.com



This publication provides a description of the configuration versions and options for Manitou products, which may differ for equipment. The equipment presented in this brochure may be part of a series, as an option, or it may not be available, depending on the versions. Manitou reserves the right, at any time and without notice, to amend the specifications described and represented. The specifications provided do not bind the manufacturer. For more details, please contact your Manitou agent. This is not a contractually binding document. The presentation of the products is not contractuall