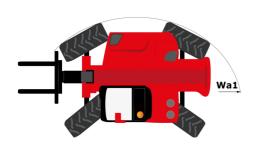

## **MHT-X 12330**

| Capacities                                                        |       | Metric                                                 | Imperial                                              |
|-------------------------------------------------------------------|-------|--------------------------------------------------------|-------------------------------------------------------|
| Max. capacity                                                     |       | 33000 kg                                               | 72753 lb                                              |
| Load center of gravity                                            | С     | 1200 mm                                                | 47 in                                                 |
| Max. lifting height                                               |       | 11.92 m                                                | 39 ft 1 in                                            |
| Maximum outreach                                                  |       | 6.60 m                                                 | 21 ft 8 in                                            |
| Weight and dimensions                                             |       |                                                        |                                                       |
| Overall length                                                    | l1    | 10.77 m                                                | 35 ft 4 in                                            |
| Unladen weight (with forks)                                       |       | 49000 kg                                               | 108027 lb                                             |
| Ground clearance                                                  | m4    | 0.59 m                                                 | 1 ft 11 in                                            |
| Wheelbase                                                         | у     | 4.90 m                                                 | 16 ft 1 in                                            |
| Length to face of forks                                           | 12    | 8.37 m                                                 | 27 ft 6 in                                            |
| Overall width                                                     | b1    | 2.98 m                                                 | 9 ft 9 in                                             |
| Overall height                                                    | h17   | 3.60 m                                                 | 11 ft 10 in                                           |
| Overall cab width                                                 | b4    | 0.97 m                                                 | 3 ft 2 in                                             |
| Tilt-up angle                                                     | a4    | 10 °                                                   | 10 °                                                  |
| Tilt-down angle                                                   | a5    | 100 °                                                  | 100 °                                                 |
| External turning radius (over tyres)                              | Wa1   | 7.42 m                                                 | 24 ft 4 in                                            |
| Outer turning radius (with forks)                                 | b15   | 9.33 m                                                 | 30 ft 7 in                                            |
| Forks length / width / section                                    | l/e/s | 2400 mm x 250 mm x 110 mm                              | 94 in x 10 in x 4 in                                  |
| Frame leveling corrector                                          | a9    | 6 °                                                    | 6 °                                                   |
| Wheels                                                            |       |                                                        |                                                       |
| Standard tires                                                    |       | 21.00 R35                                              | 21.00 R35                                             |
| Number of front wheels / rear wheels                              |       | 2/2                                                    | 2/2                                                   |
| Drive wheels (front / rear)                                       |       | 2/2                                                    | 2/2                                                   |
| Steering mode                                                     |       | 2 wheel steer, 4 wheel steer, Crab mode                | 2 wheel steer, 4 wheel steer, Crab mode               |
| Engine                                                            |       |                                                        |                                                       |
| Engine brand                                                      |       | Deutz                                                  | Deutz                                                 |
| Engine norm                                                       |       | Stage III / Tier 3                                     | Stage III / Tier 3                                    |
| Engine model                                                      |       | TCD 6.1 L6                                             | TCD 6.1 L6                                            |
| Number of cylinders / Capacity of cylinders                       |       | 6 - 6100 cm³                                           | 6 - 372 in³                                           |
| I.C. Engine power rating / Power                                  |       | 245 Hp / 180 kW                                        | 245 Hp / 180 kW                                       |
| Max. torque / Engine rotation                                     |       | 1000 Nm@1450 rpm                                       | 738 ft/lbs@1450 rpm                                   |
| Engine cooling system                                             |       | Water                                                  | Water                                                 |
| Number of batteries                                               |       | 2                                                      | 2                                                     |
| Battery voltage                                                   |       | 12 V                                                   | 12 V                                                  |
| Drawbar pull                                                      |       | 28400 daN                                              | 28400 daN                                             |
| Transmission                                                      |       |                                                        |                                                       |
| Transmission type                                                 |       | Hydrostatic with Powershift                            | Hydrostatic with Powershift                           |
| Number of gears (forward / reverse)                               |       | 3 / 3                                                  | 3 / 3                                                 |
| Max. travel speed                                                 |       | 25 km/h                                                | 16 mph                                                |
| Parking brake                                                     |       | Automatic negative parking brake                       | Automatic negative parking brake                      |
| Service brake                                                     |       | Oil-immersed multi-discs braking on front & rear axles | Oil-immersed multi-discs braking on front & rea axles |
| Gradeability (laden)                                              |       | 36 %                                                   | 36 %                                                  |
| Hydraulics                                                        |       |                                                        |                                                       |
| Hydraulic pump type                                               |       | Variable displacement pump                             | Variable displacement pump                            |
| Hydraulic flow - Pressure                                         |       | 310 l/min - 350 bar                                    | 82 US gpm - 5076 PSI                                  |
| Tank capacities                                                   |       |                                                        |                                                       |
| Engine oil                                                        |       | 21 I                                                   | 6 US gal                                              |
| Fuel tank                                                         |       | 600 I                                                  | 159 US gal                                            |
| Noise and vibration                                               |       |                                                        |                                                       |
| Noise to environment (LwA)                                        |       | 110 dB                                                 | 110 dB                                                |
| Vibration on hands/arms                                           |       | < 2.50 m/s <sup>2</sup>                                | < 2.50 m/s²                                           |
| Noise at driving position (LpA) tested following NF EN 12053 norm |       | 71 dB                                                  | 71 dB                                                 |
| Miscellaneous                                                     |       |                                                        |                                                       |
| Cab certification                                                 |       | Cabin ROPS - FOPS level 2                              | Cabin ROPS - FOPS level 2                             |
| Controls                                                          |       | JSM                                                    | JSM                                                   |
| Attachment recognition system (E-Reco)                            |       | Standard                                               | Standard                                              |
|                                                                   |       |                                                        |                                                       |

### MHT-X 12330 - Dimensional drawing