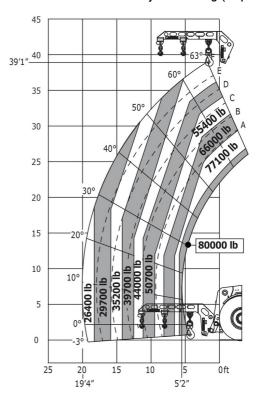

#### Machine on tires with forks LC 1200 mm Metric

#### Machine on tires with forks LC 1200 mm Imperial