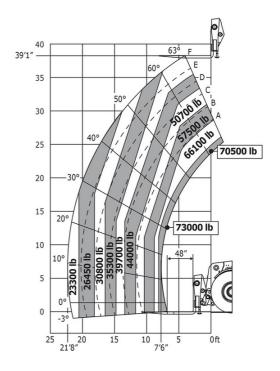

#### Machine on tires with forks LC 1200 mm Metric

#### Machine on tires with forks LC 1200 mm Imperial