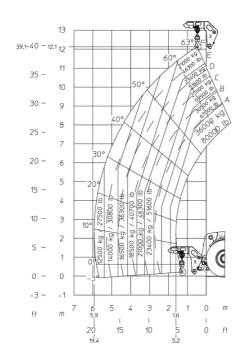

#### Machine on tires with hook 36000 kg (Metric)

#### Machine on tires with hook 36000 kg (Imperial)