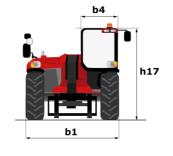

## **MHT-X 12330**

| Capacities                                                        |       | Metric                                                 | Imperial                                              |
|-------------------------------------------------------------------|-------|--------------------------------------------------------|-------------------------------------------------------|
| Max. capacity                                                     |       | 33000 kg                                               | 72753 lb                                              |
| Load center of gravity                                            | С     | 1200 mm                                                | 47 in                                                 |
| Max. lifting height                                               |       | 11.92 m                                                | 39 ft 1 in                                            |
| Maximum outreach                                                  |       | 6.60 m                                                 | 21 ft 8 in                                            |
| Weight and dimensions                                             |       |                                                        |                                                       |
| Overall length                                                    | l1    | 10.77 m                                                | 35 ft 4 in                                            |
| Unladen weight (with forks)                                       |       | 49000 kg                                               | 108027 lb                                             |
| Ground clearance                                                  | m4    | 0.59 m                                                 | 1 ft 11 in                                            |
| Wheelbase                                                         | у     | 4.90 m                                                 | 16 ft 1 in                                            |
| Length to face of forks                                           | 12    | 8.37 m                                                 | 27 ft 6 in                                            |
| Overall width                                                     | b1    | 2.98 m                                                 | 9 ft 9 in                                             |
| Overall height                                                    | h17   | 3.60 m                                                 | 11 ft 10 in                                           |
| Overall cab width                                                 | b4    | 0.97 m                                                 | 3 ft 2 in                                             |
| Tilt-up angle                                                     | a4    | 10 °                                                   | 10 °                                                  |
| Tilt-down angle                                                   | a5    | 100 °                                                  | 100 °                                                 |
| External turning radius (over tyres)                              | Wa1   | 7.42 m                                                 | 24 ft 4 in                                            |
| Outer turning radius (with forks)                                 | b15   | 9.33 m                                                 | 30 ft 7 in                                            |
| Forks length / width / section                                    | l/e/s | 2400 mm x 250 mm x 110 mm                              | 94 in x 10 in x 4 in                                  |
| Frame leveling corrector                                          | a9    | 6 °                                                    | 6 °                                                   |
| Wheels                                                            |       |                                                        |                                                       |
| Standard tires                                                    |       | 21.00 R35                                              | 21.00 R35                                             |
| Number of front wheels / rear wheels                              |       | 2/2                                                    | 2/2                                                   |
| Drive wheels (front / rear)                                       |       | 2/2                                                    | 2/2                                                   |
| Steering mode                                                     |       | 2 wheel steer, 4 wheel steer, Crab mode                | 2 wheel steer, 4 wheel steer, Crab mode               |
| Engine                                                            |       |                                                        |                                                       |
| Engine brand                                                      |       | Deutz                                                  | Deutz                                                 |
| Engine norm                                                       |       | Stage III / Tier 3                                     | Stage III / Tier 3                                    |
| Engine model                                                      |       | TCD 6.1 L6                                             | TCD 6.1 L6                                            |
| Number of cylinders / Capacity of cylinders                       |       | 6 - 6100 cm³                                           | 6 - 372 in³                                           |
| I.C. Engine power rating / Power                                  |       | 245 Hp / 180 kW                                        | 245 Hp / 180 kW                                       |
| Max. torque / Engine rotation                                     |       | 1000 Nm@1450 rpm                                       | 738 ft/lbs@1450 rpm                                   |
| Engine cooling system                                             |       | Water                                                  | Water                                                 |
| Number of batteries                                               |       | 2                                                      | 2                                                     |
| Battery voltage                                                   |       | 12 V                                                   | 12 V                                                  |
| Drawbar pull                                                      |       | 28400 daN                                              | 28400 daN                                             |
| Transmission                                                      |       |                                                        |                                                       |
| Transmission type                                                 |       | Hydrostatic with Powershift                            | Hydrostatic with Powershift                           |
| Number of gears (forward / reverse)                               |       | 3 / 3                                                  | 3 / 3                                                 |
| Max. travel speed                                                 |       | 25 km/h                                                | 16 mph                                                |
| Parking brake                                                     |       | Automatic negative parking brake                       | Automatic negative parking brake                      |
| Service brake                                                     |       | Oil-immersed multi-discs braking on front & rear axles | Oil-immersed multi-discs braking on front & rea axles |
| Gradeability (laden)                                              |       | 36 %                                                   | 36 %                                                  |
| Hydraulics                                                        |       |                                                        |                                                       |
| Hydraulic pump type                                               |       | Variable displacement pump                             | Variable displacement pump                            |
| Hydraulic flow - Pressure                                         |       | 310 l/min - 350 bar                                    | 82 US gpm - 5076 PSI                                  |
| Tank capacities                                                   |       |                                                        |                                                       |
| Engine oil                                                        |       | 21 I                                                   | 6 US gal                                              |
| Fuel tank                                                         |       | 600 I                                                  | 159 US gal                                            |
| Noise and vibration                                               |       |                                                        |                                                       |
| Noise to environment (LwA)                                        |       | 110 dB                                                 | 110 dB                                                |
| Vibration on hands/arms                                           |       | < 2.50 m/s <sup>2</sup>                                | < 2.50 m/s²                                           |
| Noise at driving position (LpA) tested following NF EN 12053 norm |       | 71 dB                                                  | 71 dB                                                 |
| Miscellaneous                                                     |       |                                                        |                                                       |
| Cab certification                                                 |       | Cabin ROPS - FOPS level 2                              | Cabin ROPS - FOPS level 2                             |
| Controls                                                          |       | JSM                                                    | JSM                                                   |
| Attachment recognition system (E-Reco)                            |       | Standard                                               | Standard                                              |
|                                                                   |       |                                                        |                                                       |

### MHT-X 12330 - Dimensional drawing