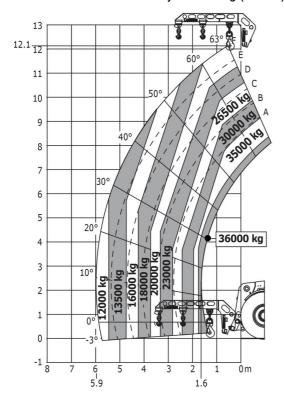

### Machine on tires with 3-hook jib 36000 kg (Metric)

#### Machine on tires with 3-hook jib 36000 kg (Imperial)