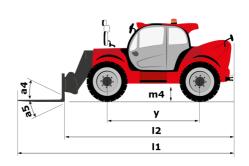

## **MHT-X 12330**

| Capacities                                                        |       | Metric                                                 | Imperial                                              |
|-------------------------------------------------------------------|-------|--------------------------------------------------------|-------------------------------------------------------|
| Max. capacity                                                     |       | 33000 kg                                               | 72753 lb                                              |
| Load center of gravity                                            | С     | 1200 mm                                                | 47 in                                                 |
| Max. lifting height                                               |       | 11.92 m                                                | 39 ft 1 in                                            |
| Maximum outreach                                                  |       | 6.60 m                                                 | 21 ft 8 in                                            |
| Weight and dimensions                                             |       |                                                        |                                                       |
| Overall length                                                    | l1    | 10.77 m                                                | 35 ft 4 in                                            |
| Unladen weight (with forks)                                       |       | 49000 kg                                               | 108027 lb                                             |
| Ground clearance                                                  | m4    | 0.59 m                                                 | 1 ft 11 in                                            |
| Wheelbase                                                         | у     | 4.90 m                                                 | 16 ft 1 in                                            |
| Length to face of forks                                           | 12    | 8.37 m                                                 | 27 ft 6 in                                            |
| Overall width                                                     | b1    | 2.98 m                                                 | 9 ft 9 in                                             |
| Overall height                                                    | h17   | 3.60 m                                                 | 11 ft 10 in                                           |
| Overall cab width                                                 | b4    | 0.97 m                                                 | 3 ft 2 in                                             |
| Tilt-up angle                                                     | a4    | 10 °                                                   | 10 °                                                  |
| Tilt-down angle                                                   | a5    | 100 °                                                  | 100 °                                                 |
| External turning radius (over tyres)                              | Wa1   | 7.42 m                                                 | 24 ft 4 in                                            |
| Outer turning radius (with forks)                                 | b15   | 9.33 m                                                 | 30 ft 7 in                                            |
| Forks length / width / section                                    | l/e/s | 2400 mm x 250 mm x 110 mm                              | 94 in x 10 in x 4 in                                  |
| Frame leveling corrector                                          | a9    | 6 °                                                    | 6 °                                                   |
| Wheels                                                            |       |                                                        |                                                       |
| Standard tires                                                    |       | 21.00 R35                                              | 21.00 R35                                             |
| Number of front wheels / rear wheels                              |       | 2/2                                                    | 2/2                                                   |
| Drive wheels (front / rear)                                       |       | 2/2                                                    | 2/2                                                   |
| Steering mode                                                     |       | 2 wheel steer, 4 wheel steer, Crab mode                | 2 wheel steer, 4 wheel steer, Crab mode               |
| Engine                                                            |       |                                                        |                                                       |
| Engine brand                                                      |       | Deutz                                                  | Deutz                                                 |
| Engine norm                                                       |       | Stage III / Tier 3                                     | Stage III / Tier 3                                    |
| Engine model                                                      |       | TCD 6.1 L6                                             | TCD 6.1 L6                                            |
| Number of cylinders / Capacity of cylinders                       |       | 6 - 6100 cm³                                           | 6 - 372 in³                                           |
| I.C. Engine power rating / Power                                  |       | 245 Hp / 180 kW                                        | 245 Hp / 180 kW                                       |
| Max. torque / Engine rotation                                     |       | 1000 Nm@1450 rpm                                       | 738 ft/lbs@1450 rpm                                   |
| Engine cooling system                                             |       | Water                                                  | Water                                                 |
| Number of batteries                                               |       | 2                                                      | 2                                                     |
| Battery voltage                                                   |       | 12 V                                                   | 12 V                                                  |
| Drawbar pull                                                      |       | 28400 daN                                              | 28400 daN                                             |
| Transmission                                                      |       |                                                        |                                                       |
| Transmission type                                                 |       | Hydrostatic with Powershift                            | Hydrostatic with Powershift                           |
| Number of gears (forward / reverse)                               |       | 3 / 3                                                  | 3 / 3                                                 |
| Max. travel speed                                                 |       | 25 km/h                                                | 16 mph                                                |
| Parking brake                                                     |       | Automatic negative parking brake                       | Automatic negative parking brake                      |
| Service brake                                                     |       | Oil-immersed multi-discs braking on front & rear axles | Oil-immersed multi-discs braking on front & rea axles |
| Gradeability (laden)                                              |       | 36 %                                                   | 36 %                                                  |
| Hydraulics                                                        |       |                                                        |                                                       |
| Hydraulic pump type                                               |       | Variable displacement pump                             | Variable displacement pump                            |
| Hydraulic flow - Pressure                                         |       | 310 l/min - 350 bar                                    | 82 US gpm - 5076 PSI                                  |
| Tank capacities                                                   |       |                                                        |                                                       |
| Engine oil                                                        |       | 21 I                                                   | 6 US gal                                              |
| Fuel tank                                                         |       | 600 I                                                  | 159 US gal                                            |
| Noise and vibration                                               |       |                                                        |                                                       |
| Noise to environment (LwA)                                        |       | 110 dB                                                 | 110 dB                                                |
| Vibration on hands/arms                                           |       | < 2.50 m/s <sup>2</sup>                                | < 2.50 m/s²                                           |
| Noise at driving position (LpA) tested following NF EN 12053 norm |       | 71 dB                                                  | 71 dB                                                 |
| Miscellaneous                                                     |       |                                                        |                                                       |
| Cab certification                                                 |       | Cabin ROPS - FOPS level 2                              | Cabin ROPS - FOPS level 2                             |
| Controls                                                          |       | JSM                                                    | JSM                                                   |
| Attachment recognition system (E-Reco)                            |       | Standard                                               | Standard                                              |
|                                                                   |       |                                                        |                                                       |

### MHT-X 12330 - Dimensional drawing