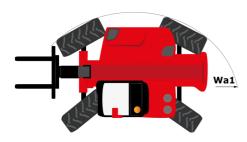

#### мнт-х 12330 Created on July 3, 2025 at 8:00 PM UTC

|                                                                                    |       | MH 1-X 123:                                               |                                                    |
|------------------------------------------------------------------------------------|-------|-----------------------------------------------------------|----------------------------------------------------|
| Capacities                                                                         |       | Metric                                                    | Imperial                                           |
| Max. capacity                                                                      |       | 33000 kg                                                  | 72753 lb                                           |
| Load center of gravity                                                             | С     | 1200 mm                                                   | 47 in                                              |
| Max. lifting height                                                                |       | 11.92 m                                                   | 39 ft 1 in                                         |
| Maximum outreach                                                                   |       | 6.60 m                                                    | 21 ft 8 in                                         |
| Weight and dimensions                                                              |       |                                                           |                                                    |
| Overall length                                                                     | 11    | 10.77 m                                                   | 35 ft 4 in                                         |
| Unladen weight (with forks)                                                        |       | 49000 kg                                                  | 108027 lb                                          |
| Ground clearance                                                                   | m4    | 0.59 m                                                    | 1 ft 11 in                                         |
| Wheelbase                                                                          | у     | 4.90 m                                                    | 16 ft 1 in                                         |
| Length to face of forks                                                            | 12    | 8.37 m                                                    | 27 ft 6 in                                         |
| Overall width                                                                      | b1    | 2.98 m                                                    | 9 ft 9 in                                          |
| Overall height                                                                     | h17   | 3.60 m                                                    | 11 ft 10 in                                        |
| Overall cab width                                                                  | b4    | 0.97 m                                                    | 3 ft 2 in                                          |
| Tilt-up angle                                                                      | a4    | 10 °                                                      | 10 °                                               |
| Tilt-down angle                                                                    | a5    | 100 °                                                     | 100 °                                              |
| External turning radius (over tyres)                                               | Wa1   | 7.42 m                                                    | 24 ft 4 in                                         |
| Outer turning radius (with forks)                                                  | b15   | 9.33 m                                                    | 30 ft 7 in                                         |
| Forks length / width / section                                                     | l/e/s | 2400 mm x 250 mm x 110 mm                                 | 94 in x 10 in x 4 in                               |
| Frame leveling corrector                                                           | a9    | 6 °                                                       | 6 °                                                |
| Wheels                                                                             | 89    | 0                                                         | 0                                                  |
| Standard tires                                                                     |       | 21.00 R35                                                 | 21.00 R35                                          |
| Number of front wheels / rear wheels                                               |       | 2 / 2                                                     | 2 / 2                                              |
| Drive wheels (front / rear)                                                        |       | 2 / 2                                                     | 2/2                                                |
| Steering mode                                                                      |       | 2 wheel steer, 4 wheel steer, Crab mode                   | 2 wheel steer, 4 wheel steer, Crab mode            |
| Engine                                                                             |       |                                                           |                                                    |
| Engine brand                                                                       |       | Deutz                                                     | Deutz                                              |
| Engine norm                                                                        |       | Stage III / Tier 3                                        | Stage III / Tier 3                                 |
| Engine model                                                                       |       | TCD 6.1 L6                                                | TCD 6.1 L6                                         |
| Number of cylinders / Capacity of cylinders                                        |       | 6 - 6100 cm³                                              | 6 - 372 in³                                        |
| I.C. Engine power rating / Power                                                   |       | 245 Hp / 180 kW                                           | 245 Hp / 180 kW                                    |
| Max. torque / Engine rotation                                                      |       | 1000 Nm@1450 rpm                                          | 738 ft/lbs@1450 rpm                                |
| Engine cooling system                                                              |       | Water                                                     | Water                                              |
| Number of batteries                                                                |       | 2                                                         | 2                                                  |
| Battery voltage                                                                    |       | 12 V                                                      | 12 V                                               |
| Drawbar pull                                                                       |       | 28400 daN                                                 | 28400 daN                                          |
| Transmission                                                                       |       |                                                           |                                                    |
| Transmission type                                                                  |       | Hydrostatic with Powershift                               | Hydrostatic with Powershift                        |
| Number of gears (forward / reverse)                                                |       | 3/3                                                       | 3/3                                                |
| Max. travel speed                                                                  |       | 25 km/h                                                   | 16 mph                                             |
| Parking brake                                                                      |       | Automatic negative parking brake                          | Automatic negative parking brake                   |
| Service brake                                                                      |       | Oil-immersed multi-discs braking on front & rear<br>axles | Oil-immersed multi-discs braking on front & rear   |
| Gradeability (laden)                                                               |       | 36 %                                                      | axles<br>36 %                                      |
|                                                                                    |       | 30 %                                                      | 30 %                                               |
| Hydraulics                                                                         |       | Variable diaple compation                                 | Voriable disclosement sums                         |
| Hydraulic pump type                                                                |       | Variable displacement pump                                | Variable displacement pump<br>82 US gpm - 5076 PSI |
| Hydraulic flow - Pressure<br>Tank capacities                                       |       | 310 l/min - 350 bar                                       | 02 US YPIII - 3070 PSI                             |
| Engine oil                                                                         |       | 21                                                        | 6 US gal                                           |
| Fuel tank                                                                          |       | 600 1                                                     | 159 US gal                                         |
| Noise and vibration                                                                |       |                                                           | 159 US Yai                                         |
|                                                                                    |       | 110 40                                                    | 110 40                                             |
| Noise to environment (LwA)                                                         |       | 110 dB                                                    | 110 dB                                             |
| Vibration on hands/arms                                                            |       | < 2.50 m/s <sup>2</sup>                                   | < 2.50 m/s <sup>2</sup>                            |
| Noise at driving position (LpA) tested following NF EN 12053 norm<br>Miscellaneous |       | 71 dB                                                     | 71 dB                                              |
| Cab certification                                                                  |       | Cabin ROPS - FOPS level 2                                 | Cabin ROPS - FOPS level 2                          |
| Controls                                                                           |       | JSM                                                       | JSM                                                |
|                                                                                    |       |                                                           |                                                    |