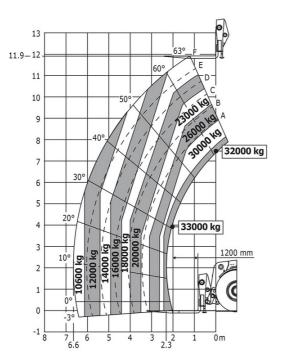

### MHT-X 12330 - Load chart

### Machine on tires with forks LC 1200 mm Metric

Machine on tires with hook 36000 kg (Metric)