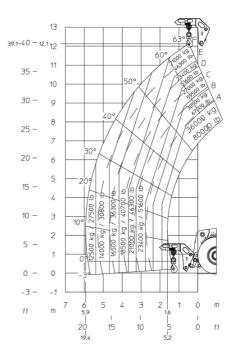

### MHT-X 12330 - Load chart

## Machine on tires with hook 36000 kg (Imperial)

Machine on tires with 3-hook jib 36000 kg (Metric)

Machine on tires with 3-hook jib 36000 kg (Imperial)

Head Office B.P. 249 - 430 rue de l'Aubinière 44150 Ancenis Cedex - France Tel: +33 (0)2 40 09 10 11 - Fax: +33 (0)2 40 09 10 97 www.manitou.com