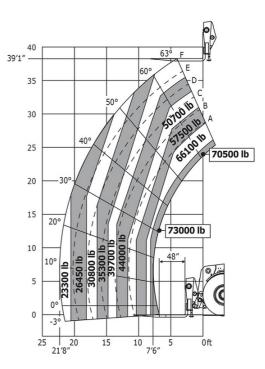

### MHT-X 12330 - Load chart

## Machine on tires with hook 36000 kg (Imperial)

Machine on tires with 3-hook jib 36000 kg (Metric)

Machine on tires with 3-hook jib 36000 kg (Imperial)

Head Office B.P. 249 - 430 rue de l'Aubinière 44150 Ancenis Cedex - France Tel: +33 (0)2 40 09 10 11 - Fax: +33 (0)2 40 09 10 97 www.manitou.com