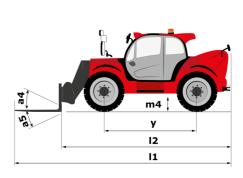

#### мнт-х 12330 Created on July 3, 2025 at 8:00 PM UTC

|                                                                                    |       | MH 1-X 123:                                               |                                                    |
|------------------------------------------------------------------------------------|-------|-----------------------------------------------------------|----------------------------------------------------|
| Capacities                                                                         |       | Metric                                                    | Imperial                                           |
| Max. capacity                                                                      |       | 33000 kg                                                  | 72753 lb                                           |
| Load center of gravity                                                             | С     | 1200 mm                                                   | 47 in                                              |
| Max. lifting height                                                                |       | 11.92 m                                                   | 39 ft 1 in                                         |
| Maximum outreach                                                                   |       | 6.60 m                                                    | 21 ft 8 in                                         |
| Weight and dimensions                                                              |       |                                                           |                                                    |
| Overall length                                                                     | 11    | 10.77 m                                                   | 35 ft 4 in                                         |
| Unladen weight (with forks)                                                        |       | 49000 kg                                                  | 108027 lb                                          |
| Ground clearance                                                                   | m4    | 0.59 m                                                    | 1 ft 11 in                                         |
| Wheelbase                                                                          | у     | 4.90 m                                                    | 16 ft 1 in                                         |
| Length to face of forks                                                            | 12    | 8.37 m                                                    | 27 ft 6 in                                         |
| Overall width                                                                      | b1    | 2.98 m                                                    | 9 ft 9 in                                          |
| Overall height                                                                     | h17   | 3.60 m                                                    | 11 ft 10 in                                        |
| Overall cab width                                                                  | b4    | 0.97 m                                                    | 3 ft 2 in                                          |
| Tilt-up angle                                                                      | a4    | 10 °                                                      | 10 °                                               |
| Tilt-down angle                                                                    | a5    | 100 °                                                     | 100 °                                              |
| External turning radius (over tyres)                                               | Wa1   | 7.42 m                                                    | 24 ft 4 in                                         |
| Outer turning radius (with forks)                                                  | b15   | 9.33 m                                                    | 30 ft 7 in                                         |
| Forks length / width / section                                                     | l/e/s | 2400 mm x 250 mm x 110 mm                                 | 94 in x 10 in x 4 in                               |
| Frame leveling corrector                                                           | a9    | 6 °                                                       | 6 °                                                |
| Wheels                                                                             | 89    | 0                                                         | 0                                                  |
| Standard tires                                                                     |       | 21.00 R35                                                 | 21.00 R35                                          |
| Number of front wheels / rear wheels                                               |       | 2 / 2                                                     | 2 / 2                                              |
| Drive wheels (front / rear)                                                        |       | 2 / 2                                                     | 2/2                                                |
| Steering mode                                                                      |       | 2 wheel steer, 4 wheel steer, Crab mode                   | 2 wheel steer, 4 wheel steer, Crab mode            |
| Engine                                                                             |       |                                                           |                                                    |
| Engine brand                                                                       |       | Deutz                                                     | Deutz                                              |
| Engine norm                                                                        |       | Stage III / Tier 3                                        | Stage III / Tier 3                                 |
| Engine model                                                                       |       | TCD 6.1 L6                                                | TCD 6.1 L6                                         |
| Number of cylinders / Capacity of cylinders                                        |       | 6 - 6100 cm³                                              | 6 - 372 in³                                        |
| I.C. Engine power rating / Power                                                   |       | 245 Hp / 180 kW                                           | 245 Hp / 180 kW                                    |
| Max. torque / Engine rotation                                                      |       | 1000 Nm@1450 rpm                                          | 738 ft/lbs@1450 rpm                                |
| Engine cooling system                                                              |       | Water                                                     | Water                                              |
| Number of batteries                                                                |       | 2                                                         | 2                                                  |
| Battery voltage                                                                    |       | 12 V                                                      | 12 V                                               |
| Drawbar pull                                                                       |       | 28400 daN                                                 | 28400 daN                                          |
| Transmission                                                                       |       |                                                           |                                                    |
| Transmission type                                                                  |       | Hydrostatic with Powershift                               | Hydrostatic with Powershift                        |
| Number of gears (forward / reverse)                                                |       | 3/3                                                       | 3/3                                                |
| Max. travel speed                                                                  |       | 25 km/h                                                   | 16 mph                                             |
| Parking brake                                                                      |       | Automatic negative parking brake                          | Automatic negative parking brake                   |
| Service brake                                                                      |       | Oil-immersed multi-discs braking on front & rear<br>axles | Oil-immersed multi-discs braking on front & rear   |
| Gradeability (laden)                                                               |       | 36 %                                                      | axles<br>36 %                                      |
|                                                                                    |       | 30 %                                                      | 30 %                                               |
| Hydraulics                                                                         |       | Variable diaple compation                                 | Voriable disclosement sums                         |
| Hydraulic pump type                                                                |       | Variable displacement pump                                | Variable displacement pump<br>82 US gpm - 5076 PSI |
| Hydraulic flow - Pressure<br>Tank capacities                                       |       | 310 l/min - 350 bar                                       | 02 US YPIII - 3070 PSI                             |
| Engine oil                                                                         |       | 21                                                        | 6 US gal                                           |
| Fuel tank                                                                          |       | 600 1                                                     | 159 US gal                                         |
| Noise and vibration                                                                |       |                                                           | 159 US Yai                                         |
|                                                                                    |       | 110 40                                                    | 110 40                                             |
| Noise to environment (LwA)                                                         |       | 110 dB                                                    | 110 dB                                             |
| Vibration on hands/arms                                                            |       | < 2.50 m/s <sup>2</sup>                                   | < 2.50 m/s <sup>2</sup>                            |
| Noise at driving position (LpA) tested following NF EN 12053 norm<br>Miscellaneous |       | 71 dB                                                     | 71 dB                                              |
| Cab certification                                                                  |       | Cabin ROPS - FOPS level 2                                 | Cabin ROPS - FOPS level 2                          |
| Controls                                                                           |       | JSM                                                       | JSM                                                |
|                                                                                    |       |                                                           |                                                    |

# MHT-X 12330 - Dimensional drawing