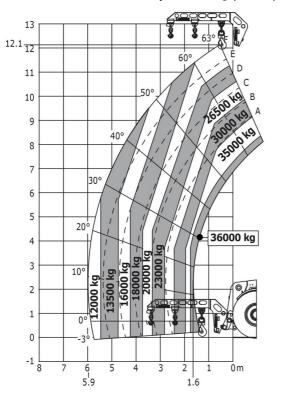

### MHT-X 12330 - Load chart

### Machine on tires with forks LC 1200 mm Metric

Machine on tires with hook 36000 kg (Metric)

## Machine on tires with hook 36000 kg (Imperial)

Machine on tires with 3-hook jib 36000 kg (Metric)

Machine on tires with 3-hook jib 36000 kg (Imperial)

Head Office B.P. 249 - 430 rue de l'Aubinière 44150 Ancenis Cedex - France Tel: +33 (0)2 40 09 10 11 - Fax: +33 (0)2 40 09 10 97 www.manitou.com