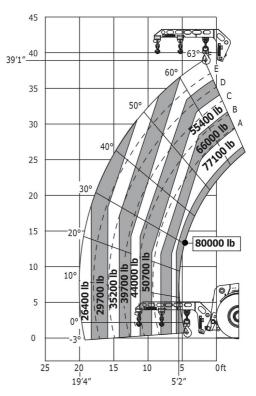

### MHT-X 12330 - Load chart

#### Machine on tires with forks LC 1200 mm Imperial

## Machine on tires with hook 36000 kg (Imperial)

Machine on tires with 3-hook jib 36000 kg (Metric)

Machine on tires with 3-hook jib 36000 kg (Imperial)

Head Office B.P. 249 - 430 rue de l'Aubinière 44150 Ancenis Cedex - France Tel: +33 (0)2 40 09 10 11 - Fax: +33 (0)2 40 09 10 97 www.manitou.com