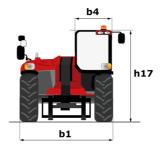

#### мнт-х 12330 Created on July 3, 2025 at 8:00 PM UTC

|                                                                                    |       | MH 1-X 123:                                               |                                                    |
|------------------------------------------------------------------------------------|-------|-----------------------------------------------------------|----------------------------------------------------|
| Capacities                                                                         |       | Metric                                                    | Imperial                                           |
| Max. capacity                                                                      |       | 33000 kg                                                  | 72753 lb                                           |
| Load center of gravity                                                             | С     | 1200 mm                                                   | 47 in                                              |
| Max. lifting height                                                                |       | 11.92 m                                                   | 39 ft 1 in                                         |
| Maximum outreach                                                                   |       | 6.60 m                                                    | 21 ft 8 in                                         |
| Weight and dimensions                                                              |       |                                                           |                                                    |
| Overall length                                                                     | 11    | 10.77 m                                                   | 35 ft 4 in                                         |
| Unladen weight (with forks)                                                        |       | 49000 kg                                                  | 108027 lb                                          |
| Ground clearance                                                                   | m4    | 0.59 m                                                    | 1 ft 11 in                                         |
| Wheelbase                                                                          | у     | 4.90 m                                                    | 16 ft 1 in                                         |
| Length to face of forks                                                            | 12    | 8.37 m                                                    | 27 ft 6 in                                         |
| Overall width                                                                      | b1    | 2.98 m                                                    | 9 ft 9 in                                          |
| Overall height                                                                     | h17   | 3.60 m                                                    | 11 ft 10 in                                        |
| Overall cab width                                                                  | b4    | 0.97 m                                                    | 3 ft 2 in                                          |
| Tilt-up angle                                                                      | a4    | 10 °                                                      | 10 °                                               |
| Tilt-down angle                                                                    | a5    | 100 °                                                     | 100 °                                              |
| External turning radius (over tyres)                                               | Wa1   | 7.42 m                                                    | 24 ft 4 in                                         |
| Outer turning radius (with forks)                                                  | b15   | 9.33 m                                                    | 30 ft 7 in                                         |
| Forks length / width / section                                                     | l/e/s | 2400 mm x 250 mm x 110 mm                                 | 94 in x 10 in x 4 in                               |
| Frame leveling corrector                                                           | a9    | 6 °                                                       | 6 °                                                |
| Wheels                                                                             | 89    | 0                                                         | 0                                                  |
| Standard tires                                                                     |       | 21.00 R35                                                 | 21.00 R35                                          |
| Number of front wheels / rear wheels                                               |       | 2 / 2                                                     | 2 / 2                                              |
| Drive wheels (front / rear)                                                        |       | 2 / 2                                                     | 2/2                                                |
| Steering mode                                                                      |       | 2 wheel steer, 4 wheel steer, Crab mode                   | 2 wheel steer, 4 wheel steer, Crab mode            |
| Engine                                                                             |       |                                                           |                                                    |
| Engine brand                                                                       |       | Deutz                                                     | Deutz                                              |
| Engine norm                                                                        |       | Stage III / Tier 3                                        | Stage III / Tier 3                                 |
| Engine model                                                                       |       | TCD 6.1 L6                                                | TCD 6.1 L6                                         |
| Number of cylinders / Capacity of cylinders                                        |       | 6 - 6100 cm³                                              | 6 - 372 in³                                        |
| I.C. Engine power rating / Power                                                   |       | 245 Hp / 180 kW                                           | 245 Hp / 180 kW                                    |
| Max. torque / Engine rotation                                                      |       | 1000 Nm@1450 rpm                                          | 738 ft/lbs@1450 rpm                                |
| Engine cooling system                                                              |       | Water                                                     | Water                                              |
| Number of batteries                                                                |       | 2                                                         | 2                                                  |
| Battery voltage                                                                    |       | 12 V                                                      | 12 V                                               |
| Drawbar pull                                                                       |       | 28400 daN                                                 | 28400 daN                                          |
| Transmission                                                                       |       |                                                           |                                                    |
| Transmission type                                                                  |       | Hydrostatic with Powershift                               | Hydrostatic with Powershift                        |
| Number of gears (forward / reverse)                                                |       | 3/3                                                       | 3/3                                                |
| Max. travel speed                                                                  |       | 25 km/h                                                   | 16 mph                                             |
| Parking brake                                                                      |       | Automatic negative parking brake                          | Automatic negative parking brake                   |
| Service brake                                                                      |       | Oil-immersed multi-discs braking on front & rear<br>axles | Oil-immersed multi-discs braking on front & rear   |
| Gradeability (laden)                                                               |       | 36 %                                                      | axles<br>36 %                                      |
|                                                                                    |       | 30 %                                                      | 30 %                                               |
| Hydraulics                                                                         |       | Variable diaple compation                                 | Voriable disclosement sums                         |
| Hydraulic pump type                                                                |       | Variable displacement pump                                | Variable displacement pump<br>82 US gpm - 5076 PSI |
| Hydraulic flow - Pressure<br>Tank capacities                                       |       | 310 l/min - 350 bar                                       | 02 US YPIII - 3070 PSI                             |
| Engine oil                                                                         |       | 21                                                        | 6 US gal                                           |
| Fuel tank                                                                          |       | 600 1                                                     | 159 US gal                                         |
| Noise and vibration                                                                |       |                                                           | 159 US Yai                                         |
|                                                                                    |       | 110 40                                                    | 110 40                                             |
| Noise to environment (LwA)                                                         |       | 110 dB                                                    | 110 dB                                             |
| Vibration on hands/arms                                                            |       | < 2.50 m/s <sup>2</sup>                                   | < 2.50 m/s <sup>2</sup>                            |
| Noise at driving position (LpA) tested following NF EN 12053 norm<br>Miscellaneous |       | 71 dB                                                     | 71 dB                                              |
| Cab certification                                                                  |       | Cabin ROPS - FOPS level 2                                 | Cabin ROPS - FOPS level 2                          |
| Controls                                                                           |       | JSM                                                       | JSM                                                |
|                                                                                    |       |                                                           |                                                    |