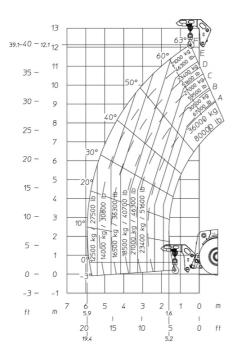

### MHT-X 12330 - Load chart

#### Machine on tires with forks LC 1200 mm Imperial