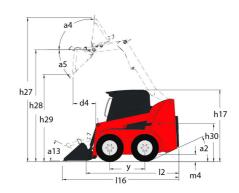

|      | 0.231                       | Z UƏ Yal                    |

## 1340R - Dimensional drawing







## **Equipment**

| Lifting function                                 |          |
|--------------------------------------------------|----------|
| All-Tach® Attachment Mounting System             | Standard |
| Auxiliary Hydraulics                             | Standard |
| Lighting                                         |          |
| Work Lights - Front and Rear                     | Standard |
| Motorization/Power                               |          |
| Engine Block Heater                              | Standard |
| Operator station                                 |          |
| Cabin Rops and fops level I                      | Standard |
| Hand/Foot Controls                               | Optional |
| Horn                                             | Optional |
| Sound Redu