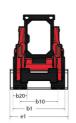

|      | 0.231                       | Z UƏ Yal                    |

## 1340R - Dimensional drawing







## **Equipment**

| Lifting function                                 |          |
|--------------------------------------------------|----------|
| All-Tach® Attachment Mounting System             | Standard |
| Auxiliary Hydraulics                             | Standard |
| Lighting                                         |          |
| Work Lights - Front and Rear                     | Standard |
| Motorization/Power                               |          |
| Engine Block Heater                              | Standard |
| Operator station                                 |          |
| Cabin Rops and fops level I                      | Standard |
| Hand/Foot Controls                               | Optional |
| Horn                                             | Optional |
| Sound Re