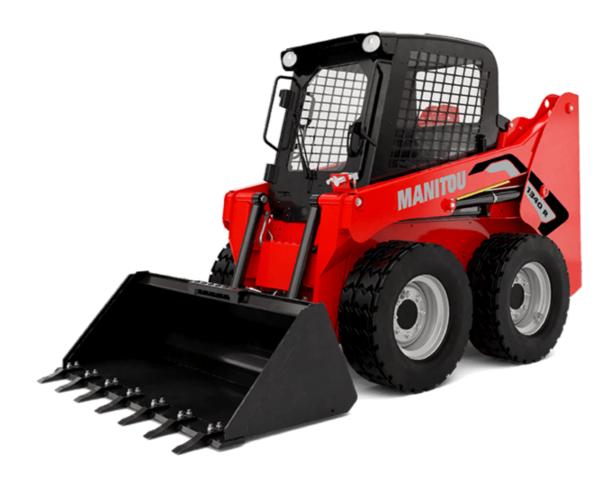

Technical sheet:

## 1340R





| Capacities