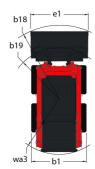

|      | 0.231                       | Z UƏ Yal                    |

## 1340R - Dimensional drawing







## **Equipment**

| Lifting function                                 |          |
|--------------------------------------------------|----------|
| All-Tach® Attachment Mounting System             | Standard |
| Auxiliary Hydraulics                             | Standard |
| Lighting                                         |          |
| Work Lights - Front and Rear                     | Standard |
| Motorization/Power                               |          |
| Engine Block Heater                              | Standard |
| Operator station                                 |          |
| Cabin Rops and fops level I                      | Standard |
| Hand/Foot Controls                               | Optional |
| Horn                                             | Optional |
| Sound