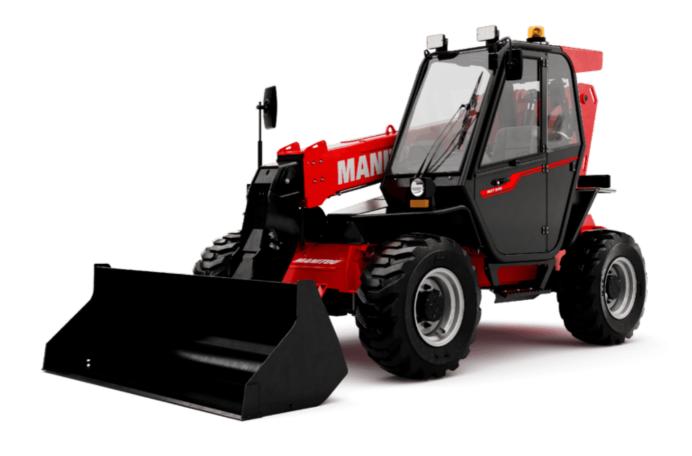

Technical sheet:

## **MXT 840 K**







| Capacities