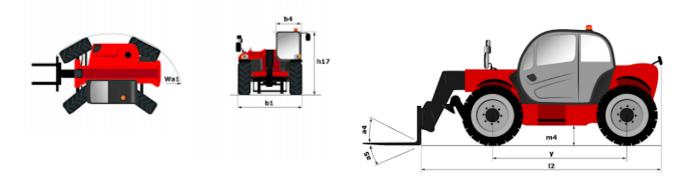

|           | ROPS - FOPS level 2 cab                             | ROPS - FOPS level 2 cab                             |

## MXT 840 K - Dimensional drawing



MXT 840 K - Load chart

Machine on tyres with forks Metric







## **Head Office**

B.P. 249 - 430 rue de l'Aubinière 44150 Ancenis Cedex - France Tel: +33 (0)2 40 09 10 11 - Fax: +33 (0)2 40 09 10 97 www.manitou.com



This publication provides a description of the configuration versions and options for Manitou products, which may differ for equipment. The equipment presented in this brochure may be part of a series, as an option, or it may not be available, depending on the versions. Manitou reserves the right, at any time and without notice, to amend the specifications described and represented. The specifications provided do not bind the manufacturer. For more details, please contact your Manitou agent. This is not a contractually binding document. The presentation of the products