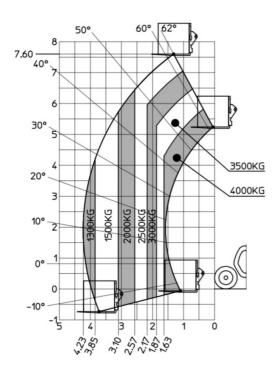

|           | ROPS - FOPS level 2 cab                             | ROPS - FOPS level 2 cab                             |

## MXT 840 K - Dimensional drawing



MXT 840 K - Load chart

Machine on tyres with forks Metric







## **Head Office**

B.P. 249 - 430 rue de l'Aubinière 44150 Ancenis Cedex - France Tel: +33 (0)2 40 09 10 11 - Fax: +33 (0)2 40 09 10 97 www.manitou.com



This publication provides a description of the configuration versions and options for Manitou products, which may differ for equipment. The equipment presented in this brochure may be part of a series, as an option, or it may not be available, depending on the versions. Manitou reserves the right, at any time and without notice, to amend the specifications described and represented. The specifications provided do not bind the manufacturer. For more details, please contact your Manitou agent. This is not a contractually binding document. The presentation of the products is not contractually binding. List of specifications non-exhau