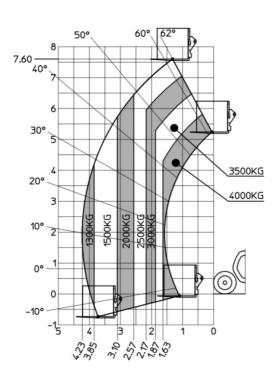

|           | ROPS - FOPS level 2 cab                             | ROPS - FOPS level 2 cab                             |

## MXT 840 K - Dimensional drawing



MXT 840 K - Load chart

Machine on tyres with forks Metric







## **Head Office**

B.P. 249 - 430 rue de l'Aubinière 44150 Ancenis Cedex - France Tel: +33 (0)2 40 09 10 11 - Fax: +33 (0)2 40 09 10 97 www.manitou.com



This publication provides a description of the configuration versions and options for Manitou products, which may differ for equipment. The equipment presented in this brochure may be part of a series, as an option, or it may not be available, depending on the versions. Manitou reserves the right, at any time and without notice, to amend the specifications described and represented. The specifications provided do not bind the manufacturer. For more details, please contact your Manitou agent. This is not a contractually binding document. The presentation of the products is not contractually binding. List of specifications non-exhau