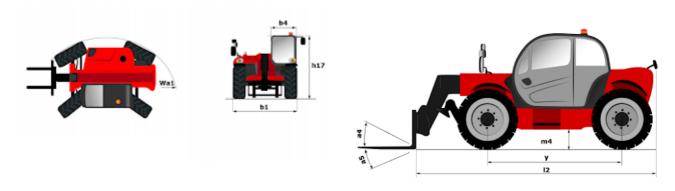

|           | ROPS - FOPS level 2 cab                             | ROPS - FOPS level 2 cab                             |

## MXT 840 K - Dimensional drawing



MXT 840 K - Load chart

Machine on tyres with forks Metric







## **Head Office**

B.P. 249 - 430 rue de l'Aubinière 44150 Ancenis Cedex - France Tel: +33 (0)2 40 09 10 11 - Fax: +33 (0)2 40 09 10 97 www.manitou.com



This publication provides a description of the configuration versions and options for Manitou products, which may differ for equipment. The equipment presented in this brochure may be part of a series, as an option, or it may not be available, depending on the versions. Manitou reserves the right, at any time and without notice, to amend the specifications described and represented. The specifications provided do not bind the manufacturer. For more details, please contact your Manitou agent. This is not a contractually binding document. The presentation of the products