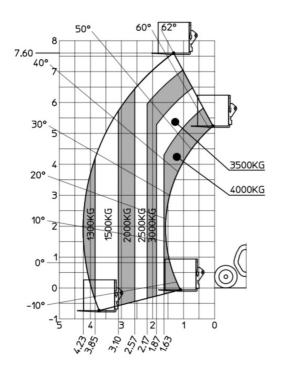

## MXT 840 K - Load chart

Head Office B.P. 249 - 430 rue de l'Aubinière 44150 Ancenis Cedex - France Tel: +33 (0)2 40 09 10 11 - Fax: +33 (0)2 40 09 10 97 www.manitou.com

This publication provides a description of the configuration versions and options for Manitou products, which may differ for equipment. The equipment presented in this brochure may be part of a series, as an option, or it may not be available, depending on the versions. Manitou reserves the right, at any time and without notice, to amend the specifications described and represented. The specifications provided do not bind the manufacturer. For more details, please contact your Manitou agent. This is not a contractually binding document. The presentation of the products is not contractually binding. List of specifications non-exhaustive. The logos as well as the visual identity of the company are owned by Manitou and cannot be used without authorisation. All rights reserved. The photos and diagrams contained in this brochure are only provided for consultation and information purposes.