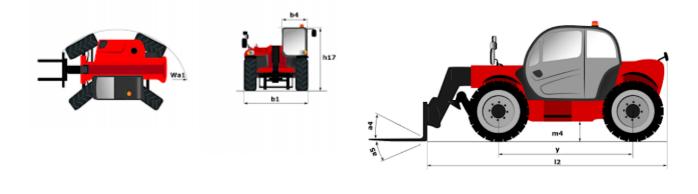

## MXT 840 K - Dimensional drawing

## мхт в40 к Created on April 25, 2024 at 5:59:17 AM UTC

|       | Metric                                       | Imperial                                                                                                                                                                                                                                                                                                                                                                                                                                                                                                                                |
|-------|----------------------------------------------|-----------------------------------------------------------------------------------------------------------------------------------------------------------------------------------------------------------------------------------------------------------------------------------------------------------------------------------------------------------------------------------------------------------------------------------------------------------------------------------------------------------------------------------------|
|       | 4000 kg                                      | 8818 lb                                                                                                                                                                                                                                                                                                                                                                                                                                                                                                                                 |
|       | 7.60 m                                       | 24 ft 11 in                                                                                                                                                                                                                                                                                                                                                                                                                                                                                                                             |
|       | 4.23 m                                       | 13 ft 11 in                                                                                                                                                                                                                                                                                                                                                                                                                                                                                                                             |
|       |                                              |                                                                                                                                                                                                                                                                                                                                                                                                                                                                                                                                         |
| 11    | 4.67 m                                       | 15 ft 4 in                                                                                                                                                                                                                                                                                                                                                                                                                                                                                                                              |
| 12    | 4.67 m                                       | 15 ft 4 in                                                                                                                                                                                                                                                                                                                                                                                                                                                                                                                              |
| b1    | 2.38 m                                       | 7 ft 10 in                                                                                                                                                                                                                                                                                                                                                                                                                                                                                                                              |
| h17   | 2.59 m                                       | 8 ft 6 in                                                                                                                                                                                                                                                                                                                                                                                                                                                                                                                               |
| у     | 2.58 m                                       | 8 ft 6 in                                                                                                                                                                                                                                                                                                                                                                                                                                                                                                                               |
| m4    | 0.37 m                                       | 1 ft 3 in                                                                                                                                                                                                                                                                                                                                                                                                                                                                                                                               |
| b4    | 0.85 m                                       | 2 ft 9 in                                                                                                                                                                                                                                                                                                                                                                                                                                                                                                                               |
| a4    | 12 °                                         | 12 °                                                                                                                                                                                                                                                                                                                                                                                                                                                                                                                                    |
| a5    | 114 °                                        | 114 °                                                                                                                                                                                                                                                                                                                                                                                                                                                                                                                                   |
| Wa1   | 3.90 m                                       | 12 ft 10 in                                                                                                                                                                                                                                                                                                                                                                                                                                                                                                                             |
|       | 8420 kg                                      | 18563 lb                                                                                                                                                                                                                                                                                                                                                                                                                                                                                                                                |
|       | -                                            | 17769 lb                                                                                                                                                                                                                                                                                                                                                                                                                                                                                                                                |
|       |                                              | 17891 lb                                                                                                                                                                                                                                                                                                                                                                                                                                                                                                                                |
|       |                                              | Inflatable                                                                                                                                                                                                                                                                                                                                                                                                                                                                                                                              |
|       |                                              | BKT 16.0/70-20 14PR- EM936 SPL                                                                                                                                                                                                                                                                                                                                                                                                                                                                                                          |
| l/e/s |                                              | 47 in x 5 in / 2 in                                                                                                                                                                                                                                                                                                                                                                                                                                                                                                                     |
|       |                                              |                                                                                                                                                                                                                                                                                                                                                                                                                                                                                                                                         |
|       | 13 s                                         | 13 s                                                                                                                                                                                                                                                                                                                                                                                                                                                                                                                                    |
|       |                                              | 9 s                                                                                                                                                                                                                                                                                                                                                                                                                                                                                                                                     |
|       |                                              | 9 s                                                                                                                                                                                                                                                                                                                                                                                                                                                                                                                                     |
|       |                                              | 5 s                                                                                                                                                                                                                                                                                                                                                                                                                                                                                                                                     |
|       |                                              | 4.60 s                                                                                                                                                                                                                                                                                                                                                                                                                                                                                                                                  |
|       |                                              | 3.90 s                                                                                                                                                                                                                                                                                                                                                                                                                                                                                                                                  |
|       | 0.703                                        | 0.50 5                                                                                                                                                                                                                                                                                                                                                                                                                                                                                                                                  |
|       | Kirloskar                                    | Kirloskar                                                                                                                                                                                                                                                                                                                                                                                                                                                                                                                               |
|       |                                              | BS-IV CEV                                                                                                                                                                                                                                                                                                                                                                                                                                                                                                                               |
|       |                                              | 300 ppm                                                                                                                                                                                                                                                                                                                                                                                                                                                                                                                                 |
|       |                                              | 4R1190NA1                                                                                                                                                                                                                                                                                                                                                                                                                                                                                                                               |
|       |                                              | 4 - 290 in <sup>3</sup>                                                                                                                                                                                                                                                                                                                                                                                                                                                                                                                 |
|       |                                              | 74.50 Hp / 54.80 kW                                                                                                                                                                                                                                                                                                                                                                                                                                                                                                                     |
|       |                                              | 221 ft/lbs @ 1320 rpm                                                                                                                                                                                                                                                                                                                                                                                                                                                                                                                   |
|       |                                              | 8300 daN                                                                                                                                                                                                                                                                                                                                                                                                                                                                                                                                |
|       |                                              | 8300 daN                                                                                                                                                                                                                                                                                                                                                                                                                                                                                                                                |
|       |                                              |                                                                                                                                                                                                                                                                                                                                                                                                                                                                                                                                         |
|       | Torque converter                             | Torque converter                                                                                                                                                                                                                                                                                                                                                                                                                                                                                                                        |
|       |                                              | 4 / 4                                                                                                                                                                                                                                                                                                                                                                                                                                                                                                                                   |
|       |                                              | 17 mph                                                                                                                                                                                                                                                                                                                                                                                                                                                                                                                                  |
|       |                                              | Oil-Immersed Multi-Disc Braking front and rear Axle                                                                                                                                                                                                                                                                                                                                                                                                                                                                                     |
|       |                                              | Hydraulic rear & front                                                                                                                                                                                                                                                                                                                                                                                                                                                                                                                  |
|       |                                              | Tiguladile leaf a floit                                                                                                                                                                                                                                                                                                                                                                                                                                                                                                                 |
|       | Goar numn                                    | Gear pump                                                                                                                                                                                                                                                                                                                                                                                                                                                                                                                               |
|       |                                              | 24 US gpm-3626 PSI                                                                                                                                                                                                                                                                                                                                                                                                                                                                                                                      |
|       | 91.40 I/IIII-230 Dai                         | 24 03 gpii -3020 - 31                                                                                                                                                                                                                                                                                                                                                                                                                                                                                                                   |
|       | 0.50                                         | 3 US gal                                                                                                                                                                                                                                                                                                                                                                                                                                                                                                                                |
|       |                                              | 3 US gal                                                                                                                                                                                                                                                                                                                                                                                                                                                                                                                                |
|       |                                              | 21 US gal                                                                                                                                                                                                                                                                                                                                                                                                                                                                                                                               |
|       | 70.301                                       |                                                                                                                                                                                                                                                                                                                                                                                                                                                                                                                                         |
|       |                                              | 90 dB                                                                                                                                                                                                                                                                                                                                                                                                                                                                                                                                   |
|       |                                              | 90 dB<br>110 dB                                                                                                                                                                                                                                                                                                                                                                                                                                                                                                                         |
|       |                                              |                                                                                                                                                                                                                                                                                                                                                                                                                                                                                                                                         |
|       | < 2.50 m/s²                                  | < 2.50 m/s²                                                                                                                                                                                                                                                                                                                                                                                                                                                                                                                             |
|       |                                              |                                                                                                                                                                                                                                                                                                                                                                                                                                                                                                                                         |
|       | 2/2                                          | 0.10                                                                                                                                                                                                                                                                                                                                                                                                                                                                                                                                    |
|       | 2/2                                          | 2/2                                                                                                                                                                                                                                                                                                                                                                                                                                                                                                                                     |
|       | 2 / 2<br>2 / 2<br>ROPS - FOPS level 2 cab    | 2 / 2<br>2 / 2<br>ROPS - FOPS level 2 cab                                                                                                                                                                                                                                                                                                                                                                                                                                                                                               |
|       | 12<br>b1<br>h17<br>y<br>m4<br>b4<br>a4<br>a5 | 4000 kg   7.60 m   4.23 m   111 4.67 m   12 4.67 m   11 2.38 m   12 4.67 m   12 4.67 m   12 4.67 m   12 3.67 m   13 1.000 mm   14 0.37 m   15 1.114 *   Wa1 3.90 m   8420 kg 8060 kg   8115 kg Inflatable   BKT 16.0/70-20 14PR- EM936 SPL Inflatable   BKT 15.0/70-20 14PR- EM936 SPL 1.000 mm x 125 mm / 50 mm   13 s 9 s 5 s   5 s 5 s 5 s   13 s 9 s 5 s   13 s 9 s 3.90 s   13 s 9 s 3.90 s   13 s 9 s 3.90 s   14 col s 3.90 s 3.90 s   15 s 1.000 km @ 1320 pm 3.90 s   16 doii- |