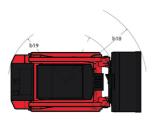

|         |                     |                                           |
| annovement of the control of the con |         |                     |                                           |

## 1050RT - Dimensional drawing







## **Equipment**

| Lifting function                                 |          |
|--------------------------------------------------|----------|
| All-Tach® Attachment Mounting System             | Standard |
| Auxiliary Hydraulics                             | Standard |
| IdealTrax® automatic track tensioning system     | Standard |
| Motorization/Power                               |          |
| Combination Radiator & Hydraulic Oil Cooler      | Standard |
| Dual-Element Air Cleaner with Indicator          | Standard |
| Engine Auto-Shutdown System                      | Optional |
| Glowplugs Starts Assist                          | Standard |
| Operator station                                 |          |
| Foot Throttle                                    | Standard |
| Full-S