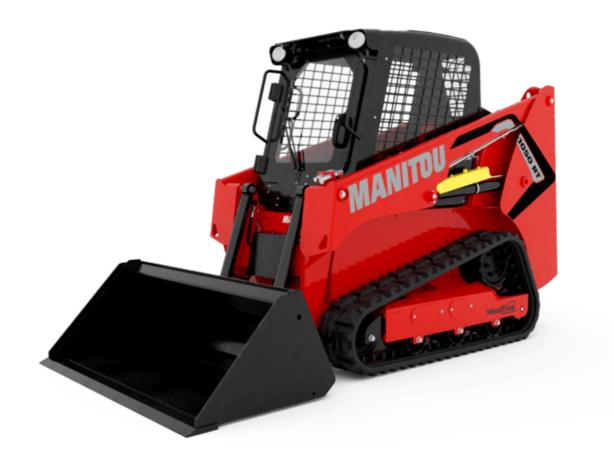

Technical sheet:

## **1050RT**





|