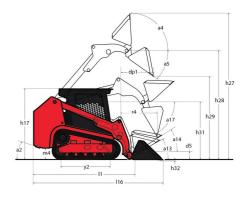

|         |                     |                                           |
| annovement of the control of the con |         |                     |                                           |

## 1050RT - Dimensional drawing







## **Equipment**

| Lifting function                                 |          |
|--------------------------------------------------|----------|
| All-Tach® Attachment Mounting System             | Standard |
| Auxiliary Hydraulics                             | Standard |
| IdealTrax® automatic track tensioning system     | Standard |
| Motorization/Power                               |          |
| Combination Radiator & Hydraulic Oil Cooler      | Standard |
| Dual-Element Air Cleaner with Indicator          | Standard |
| Engine Auto-Shutdown System                      | Optional |
| Glowplugs Starts Assist                          | Standard |
| Operator station                                 |          |
| Foot Throttle                                    | Standard |
| Full-Suspe