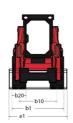

|         |                     |                                           |
| annovement of the control of the con |         |                     |                                           |

## 1050RT - Dimensional drawing







## **Equipment**

| Lifting function                                 |          |
|--------------------------------------------------|----------|
| All-Tach® Attachment Mounting System             | Standard |
| Auxiliary Hydraulics                             | Standard |
| IdealTrax® automatic track tensioning system     | Standard |
| Motorization/Power                               |          |
| Combination Radiator & Hydraulic Oil Cooler      | Standard |
| Dual-Element Air Cleaner with Indicator          | Standard |
| Engine Auto-Shutdown System                      | Optional |
| Glowplugs Starts Assist                          | Standard |
| Operator station                                 |          |
| Foot Throttle                                    | Standard |
| Full-Sus