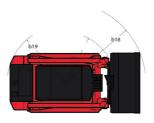

|      | 0.33 bar                                 | 5 PSI                                     |

## 1050RT - Dimensional drawing







## **Equipment**

| Lifting function                                 |          |
|--------------------------------------------------|----------|
| All-Tach® Attachment Mounting System             | Standard |
| Auxiliary Hydraulics                             | Standard |
| IdealTrax® automatic track tensioning system     | Standard |
| Motorization/Power                               |          |
| Combination Radiator & Hydraulic Oil Cooler      | Standard |
| Dual-Element Air Cleaner with Indicator          | Standard |
| Engine Auto-Shutdown System                      | Optional |
| Glowplugs Starts Assist                          | Standard |
| Operator station                                 |          |
| Foot Throttle                                    | Standard |
| Full-S