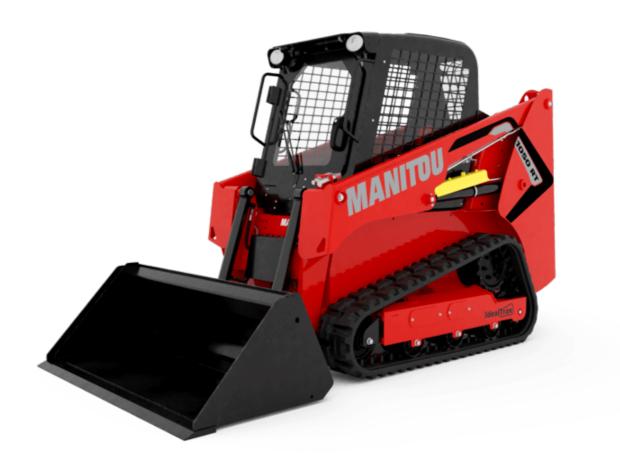

Technical sheet:

## **1050RT**





|