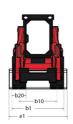

|      | 0.33 bar                                 | 5 PSI                                     |

## 1050RT - Dimensional drawing







## **Equipment**

| Lifting function                                 |          |
|--------------------------------------------------|----------|
| All-Tach® Attachment Mounting System             | Standard |
| Auxiliary Hydraulics                             | Standard |
| IdealTrax® automatic track tensioning system     | Standard |
| Motorization/Power                               |          |
| Combination Radiator & Hydraulic Oil Cooler      | Standard |
| Dual-Element Air Cleaner with Indicator          | Standard |
| Engine Auto-Shutdown System                      | Optional |
| Glowplugs Starts Assist                          | Standard |
| Operator station                                 |          |
| Foot Throttle                                    | Standard |
| Full-Sus