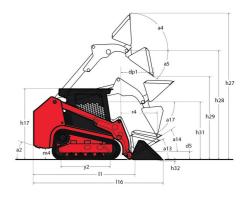

|      | 0.33 bar                                 | 5 PSI                                     |

## 1050RT - Dimensional drawing







## **Equipment**

| Lifting function                                 |          |
|--------------------------------------------------|----------|
| All-Tach® Attachment Mounting System             | Standard |
| Auxiliary Hydraulics                             | Standard |
| IdealTrax® automatic track tensioning system     | Standard |
| Motorization/Power                               |          |
| Combination Radiator & Hydraulic Oil Cooler      | Standard |
| Dual-Element Air Cleaner with Indicator          | Standard |
| Engine Auto-Shutdown System                      | Optional |
| Glowplugs Starts Assist                          | Standard |
| Operator station                                 |          |
| Foot Throttle                                    | Standard |
| Full-Suspe