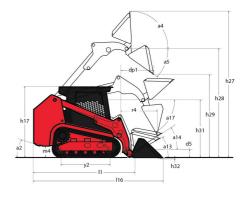

## 2150RT - Dimensional drawing

## **2150RT**

| Capacities  Max. capacity Operating Weight Unladen weight Operating Capacity at 35% Tipping Load Operating Capacity At 50% Tipping Load Tipping capacity Weight and dimensions Overall Operating Height - Fully Raised Height to Hinge Pin - Fully Raised Dump reach - Full height Dump angle at full height Dump Height - Fully Raised Maximum Rollback Angle - Fully Raised Overall Height to top of ROPS Overall length with bucket Departure angle Overall Length without Bucket Specified Height Dump angle at specified height Carry Position Maximum Rollback Angle at Carry Position Digging Position Angle of Departure with STD Counterweight | h27<br>h28<br>r6<br>a5<br>h29<br>a4<br>h17<br>l16<br>a2<br>l1<br>h31<br>r4<br>a17<br>d5 | Metric  2787 kg  4491 kg  4491 kg  975 kg  1393 kg  2787 kg  4267 mm  3251 mm  876 mm  39 °  2489 mm  102.50 °  2111 mm  3769 mm  29.20 °  2959 mm  1720 mm  795 mm  75 ° | Imperial 6144 lb 9901 lb 9901 lb 9901 lb 2150 lb 3071 lb 6144 lb  168 in 128 in 34 in 39 ° 98 in 102.50 ° 83 in 148 in 29.20 ° 116 in 68 in 31 in |
|---------------------------------------------------------------------------------------------------------------------------------------------------------------------------------------------------------------------------------------------------------------------------------------------------------------------------------------------------------------------------------------------------------------------------------------------------------------------------------------------------------------------------------------------------------------------------------------------------------------------------------------------------------|-----------------------------------------------------------------------------------------|---------------------------------------------------------------------------------------------------------------------------------------------------------------------------|---------------------------------------------------------------------------------------------------------------------------------------------------|
| Operating Weight Unladen weight Operating Capacity at 35% Tipping Load Operating Capacity At 50% Tipping Load Tipping capacity  Weight and dimensions Overall Operating Height - Fully Raised Height to Hinge Pin - Fully Raised Dump reach - Full height Dump angle at full height Dump Height - Fully Raised Maximum Rollback Angle - Fully Raised Overall Height to top of ROPS Overall length with bucket Departure angle Overall Length without Bucket Specified Height Reach at Specified Height Dump angle at specified height Carry Position Maximum Rollback Angle at Carry Position Digging Position                                          | h27<br>h28<br>r6<br>a5<br>h29<br>a4<br>h17<br>l16<br>a2<br>l1<br>h31<br>r4<br>a17<br>d5 | 4491 kg 4491 kg 975 kg 1393 kg 2787 kg  4267 mm 3251 mm 876 mm 39 ° 2489 mm 102.50 ° 2111 mm 3769 mm 29.20 ° 2959 mm 1720 mm 795 mm                                       | 9901 lb 9901 lb 2150 lb 3071 lb 6144 lb  168 in 128 in 34 in 39 ° 98 in 102.50 ° 83 in 148 in 29.20 ° 116 in 68 in                                |
| Operating Weight Unladen weight Operating Capacity at 35% Tipping Load Operating Capacity At 50% Tipping Load Tipping capacity Weight and dimensions Overall Operating Height - Fully Raised Height to Hinge Pin - Fully Raised Dump reach - Full height Dump angle at full height Dump Height - Fully Raised Maximum Rollback Angle - Fully Raised Overall Height to top of ROPS Overall length with bucket Departure angle Overall Length without Bucket Specified Height Reach at Specified Height Dump angle at specified height Carry Position Maximum Rollback Angle at Carry Position Digging Position                                           | h27<br>h28<br>r6<br>a5<br>h29<br>a4<br>h17<br>l16<br>a2<br>l1<br>h31<br>r4<br>a17<br>d5 | 4491 kg 4491 kg 975 kg 1393 kg 2787 kg  4267 mm 3251 mm 876 mm 39 ° 2489 mm 102.50 ° 2111 mm 3769 mm 29.20 ° 2959 mm 1720 mm 795 mm                                       | 9901 lb 9901 lb 2150 lb 3071 lb 6144 lb  168 in 128 in 34 in 39 ° 98 in 102.50 ° 83 in 148 in 29.20 ° 116 in 68 in                                |
| Unladen weight Operating Capacity at 35% Tipping Load Operating Capacity At 50% Tipping Load Tipping capacity Weight and dimensions Overall Operating Height - Fully Raised Height to Hinge Pin - Fully Raised Dump reach - Full height Dump height - Fully Raised Maximum Rollback Angle - Fully Raised Moverall Height to top of ROPS Overall length with bucket Departure angle Overall Length without Bucket Specified Height Reach at Specified Height Dump angle at specified height Carry Position Maximum Rollback Angle at Carry Position Digging Position                                                                                     | h28 r6 a5 h29 a4 h17 l16 a2 l1 h31 r4 a17 d5                                            | 4491 kg 975 kg 1393 kg 2787 kg  4267 mm 3251 mm 876 mm 39 ° 2489 mm 102.50 ° 2111 mm 3769 mm 29.20 ° 2959 mm 1720 mm 795 mm 75 °                                          | 9901 lb 2150 lb 3071 lb 6144 lb  168 in 128 in 34 in 39 ° 98 in 102.50 ° 83 in 148 in 29.20 ° 116 in 68 in                                        |
| Operating Capacity at 35% Tipping Load Operating Capacity At 50% Tipping Load Tipping capacity  Weight and dimensions Overall Operating Height - Fully Raised Height to Hinge Pin - Fully Raised Dump reach - Full height Dump angle at full height Dump Height - Fully Raised Maximum Rollback Angle - Fully Raised Overall Height to top of ROPS Overall length with bucket Departure angle Overall Length without Bucket Specified Height Reach at Specified Height Dump angle at specified height Carry Position Maximum Rollback Angle at Carry Position Digging Position                                                                          | h28 r6 a5 h29 a4 h17 l16 a2 l1 h31 r4 a17 d5                                            | 975 kg 1393 kg 2787 kg  4267 mm 3251 mm 876 mm 39 ° 2489 mm 102.50 ° 2111 mm 3769 mm 29.20 ° 2959 mm 1720 mm 795 mm 75 °                                                  | 2150 lb 3071 lb 6144 lb  168 in 128 in 34 in 39 ° 98 in 102.50 ° 83 in 148 in 29.20 ° 116 in 68 in                                                |
| Operating Capacity At 50% Tipping Load Tipping capacity  Weight and dimensions  Overall Operating Height - Fully Raised Height to Hinge Pin - Fully Raised Dump reach - Full height Dump angle at full height Dump Height - Fully Raised  Maximum Rollback Angle - Fully Raised  Overall Height to top of ROPS  Overall length with bucket Departure angle  Overall Length without Bucket Specified Height Reach at Specified Height Dump angle at specified height Carry Position  Maximum Rollback Angle at Carry Position Digging Position                                                                                                           | h28 r6 a5 h29 a4 h17 l16 a2 l1 h31 r4 a17 d5                                            | 1393 kg 2787 kg  4267 mm 3251 mm 876 mm 39 ° 2489 mm 102.50 ° 2111 mm 3769 mm 29.20 ° 2959 mm 1720 mm 795 mm 75 °                                                         | 3071 lb 6144 lb  168 in 128 in 34 in 39 ° 98 in 102.50 ° 83 in 148 in 29.20 ° 116 in 68 in                                                        |
| Tipping capacity  Weight and dimensions  Overall Operating Height - Fully Raised  Height to Hinge Pin - Fully Raised  Dump reach - Full height  Dump angle at full height  Dump Height - Fully Raised  Maximum Rollback Angle - Fully Raised  Overall Height to top of ROPS  Overall length with bucket  Departure angle  Overall Length without Bucket  Specified Height  Reach at Specified Height  Dump angle at specified height  Carry Position  Maximum Rollback Angle at Carry Position  Digging Position                                                                                                                                        | h28 r6 a5 h29 a4 h17 l16 a2 l1 h31 r4 a17 d5                                            | 2787 kg  4267 mm  3251 mm  876 mm  39 °  2489 mm  102.50 °  2111 mm  3769 mm  29.20 °  2959 mm  1720 mm  795 mm                                                           | 6144 lb  168 in  128 in  34 in  39 °  98 in  102.50 °  83 in  148 in  29.20 °  116 in  68 in                                                      |
| Weight and dimensions Overall Operating Height - Fully Raised Height to Hinge Pin - Fully Raised Dump reach - Full height Dump angle at full height Dump Height - Fully Raised Maximum Rollback Angle - Fully Raised Overall Height to top of ROPS Overall length with bucket Departure angle Overall Length without Bucket Specified Height Reach at Specified Height Dump angle at specified height Carry Position Maximum Rollback Angle at Carry Position Digging Position                                                                                                                                                                          | h28 r6 a5 h29 a4 h17 l16 a2 l1 h31 r4 a17 d5                                            | 4267 mm 3251 mm 876 mm 39 ° 2489 mm 102.50 ° 2111 mm 3769 mm 29.20 ° 2959 mm 1720 mm 795 mm 75 °                                                                          | 168 in 128 in 34 in 39 ° 98 in 102.50 ° 83 in 148 in 29.20 ° 116 in 68 in                                                                         |
| Overall Operating Height - Fully Raised  Height to Hinge Pin - Fully Raised  Dump reach - Full height  Dump angle at full height  Dump Height - Fully Raised  Maximum Rollback Angle - Fully Raised  Overall Height to top of ROPS  Overall length with bucket  Departure angle  Overall Length without Bucket  Specified Height  Reach at Specified Height  Dump angle at specified height  Carry Position  Maximum Rollback Angle at Carry Position  Digging Position                                                                                                                                                                                 | h28 r6 a5 h29 a4 h17 l16 a2 l1 h31 r4 a17 d5                                            | 3251 mm 876 mm 39 ° 2489 mm 102.50 ° 2111 mm 3769 mm 29.20 ° 2959 mm 1720 mm 795 mm 75 °                                                                                  | 128 in 34 in 39 ° 98 in 102.50 ° 83 in 148 in 29.20 ° 116 in 68 in                                                                                |
| Height to Hinge Pin - Fully Raised  Dump reach - Full height  Dump angle at full height  Dump Height - Fully Raised  Maximum Rollback Angle - Fully Raised  Overall Height to top of ROPS  Overall length with bucket  Departure angle  Overall Length without Bucket  Specified Height  Reach at Specified Height  Dump angle at specified height  Carry Position  Maximum Rollback Angle at Carry Position  Digging Position                                                                                                                                                                                                                          | h28 r6 a5 h29 a4 h17 l16 a2 l1 h31 r4 a17 d5                                            | 3251 mm 876 mm 39 ° 2489 mm 102.50 ° 2111 mm 3769 mm 29.20 ° 2959 mm 1720 mm 795 mm 75 °                                                                                  | 128 in 34 in 39 ° 98 in 102.50 ° 83 in 148 in 29.20 ° 116 in 68 in                                                                                |
| Dump reach - Full height Dump angle at full height Dump Height - Fully Raised Maximum Rollback Angle - Fully Raised Overall Height to top of ROPS Overall length with bucket Departure angle Overall Length without Bucket Specified Height Reach at Specified Height Dump angle at specified height Carry Position Maximum Rollback Angle at Carry Position Digging Position                                                                                                                                                                                                                                                                           | r6 a5 h29 a4 h17 l16 a2 l1 h31 r4 a17                                                   | 876 mm 39° 2489 mm 102.50° 2111 mm 3769 mm 29.20° 2959 mm 1720 mm 795 mm 75°                                                                                              | 34 in<br>39°<br>98 in<br>102.50°<br>83 in<br>148 in<br>29.20°<br>116 in                                                                           |
| Dump angle at full height Dump Height - Fully Raised Maximum Rollback Angle - Fully Raised Overall Height to top of ROPS Overall length with bucket Departure angle Overall Length without Bucket Specified Height Reach at Specified Height Dump angle at specified height Carry Position Maximum Rollback Angle at Carry Position Digging Position                                                                                                                                                                                                                                                                                                    | a5<br>h29<br>a4<br>h17<br>l16<br>a2<br>l1<br>h31<br>r4<br>a17                           | 39 ° 2489 mm 102.50 ° 2111 mm 3769 mm 29.20 ° 2959 mm 1720 mm 795 mm 75 °                                                                                                 | 39°<br>98 in<br>102.50°<br>83 in<br>148 in<br>29.20°<br>116 in<br>68 in                                                                           |
| Dump Height - Fully Raised  Maximum Rollback Angle - Fully Raised  Overall Height to top of ROPS  Overall length with bucket  Departure angle  Overall Length without Bucket  Specified Height  Reach at Specified Height  Dump angle at specified height  Carry Position  Maximum Rollback Angle at Carry Position  Digging Position                                                                                                                                                                                                                                                                                                                   | h29 a4 h17 l16 a2 l1 h31 r4 a17                                                         | 2489 mm<br>102.50°<br>2111 mm<br>3769 mm<br>29.20°<br>2959 mm<br>1720 mm<br>795 mm                                                                                        | 98 in<br>102.50°<br>83 in<br>148 in<br>29.20°<br>116 in<br>68 in                                                                                  |
| Maximum Rollback Angle - Fully Raised Overall Height to top of ROPS Overall length with bucket Departure angle Overall Length without Bucket Specified Height Reach at Specified Height Dump angle at specified height Carry Position Maximum Rollback Angle at Carry Position Digging Position                                                                                                                                                                                                                                                                                                                                                         | a4<br>h17<br>l16<br>a2<br>l1<br>h31<br>r4<br>a17<br>d5                                  | 102.50 ° 2111 mm 3769 mm 29.20 ° 2959 mm 1720 mm 795 mm 75 °                                                                                                              | 102.50°<br>83 in<br>148 in<br>29.20°<br>116 in<br>68 in                                                                                           |
| Overall Height to top of ROPS Overall length with bucket Departure angle Overall Length without Bucket Specified Height Reach at Specified Height Dump angle at specified height Carry Position Maximum Rollback Angle at Carry Position Digging Position                                                                                                                                                                                                                                                                                                                                                                                               | h17<br>l16<br>a2<br>l1<br>h31<br>r4<br>a17<br>d5                                        | 2111 mm<br>3769 mm<br>29.20 °<br>2959 mm<br>1720 mm<br>795 mm<br>75 °                                                                                                     | 83 in<br>148 in<br>29.20°<br>116 in<br>68 in                                                                                                      |
| Overall length with bucket Departure angle Overall Length without Bucket Specified Height Reach at Specified Height Dump angle at specified height Carry Position Maximum Rollback Angle at Carry Position Digging Position                                                                                                                                                                                                                                                                                                                                                                                                                             | l16<br>a2<br>l1<br>h31<br>r4<br>a17<br>d5                                               | 3769 mm<br>29.20°<br>2959 mm<br>1720 mm<br>795 mm<br>75°                                                                                                                  | 148 in<br>29.20°<br>116 in<br>68 in                                                                                                               |
| Departure angle Overall Length without Bucket Specified Height Reach at Specified Height Dump angle at specified height Carry Position Maximum Rollback Angle at Carry Position Digging Position                                                                                                                                                                                                                                                                                                                                                                                                                                                        | a2<br>I1<br>h31<br>r4<br>a17<br>d5                                                      | 29.20°<br>2959 mm<br>1720 mm<br>795 mm<br>75°                                                                                                                             | 29.20 °<br>116 in<br>68 in                                                                                                                        |
| Overall Length without Bucket Specified Height Reach at Specified Height Dump angle at specified height Carry Position Maximum Rollback Angle at Carry Position Digging Position                                                                                                                                                                                                                                                                                                                                                                                                                                                                        | l1<br>h31<br>r4<br>a17<br>d5                                                            | 2959 mm<br>1720 mm<br>795 mm<br>75 °                                                                                                                                      | 116 in<br>68 in                                                                                                                                   |
| Specified Height Reach at Specified Height Dump angle at specified height Carry Position Maximum Rollback Angle at Carry Position Digging Position                                                                                                                                                                                                                                                                                                                                                                                                                                                                                                      | h31<br>r4<br>a17<br>d5                                                                  | 1720 mm<br>795 mm<br>75 °                                                                                                                                                 | 68 in                                                                                                                                             |
| Reach at Specified Height Dump angle at specified height Carry Position Maximum Rollback Angle at Carry Position Digging Position                                                                                                                                                                                                                                                                                                                                                                                                                                                                                                                       | r4<br>a17<br>d5                                                                         | 795 mm<br>75 °                                                                                                                                                            |                                                                                                                                                   |
| Dump angle at specified height Carry Position Maximum Rollback Angle at Carry Position Digging Position                                                                                                                                                                                                                                                                                                                                                                                                                                                                                                                                                 | a17<br>d5                                                                               | 75 °                                                                                                                                                                      | 31 in                                                                                                                                             |
| Carry Position  Maximum Rollback Angle at Carry Position  Digging Position                                                                                                                                                                                                                                                                                                                                                                                                                                                                                                                                                                              | d5                                                                                      |                                                                                                                                                                           |                                                                                                                                                   |
| Maximum Rollback Angle at Carry Position Digging Position                                                                                                                                                                                                                                                                                                                                                                                                                                                                                                                                                                                               |                                                                                         |                                                                                                                                                                           | 75 °                                                                                                                                              |
| Maximum Rollback Angle at Carry Position Digging Position                                                                                                                                                                                                                                                                                                                                                                                                                                                                                                                                                                                               | a14                                                                                     | 208 mm                                                                                                                                                                    | 8 in                                                                                                                                              |
| Digging Position                                                                                                                                                                                                                                                                                                                                                                                                                                                                                                                                                                                                                                        |                                                                                         | 31.60 °                                                                                                                                                                   | 31.60 °                                                                                                                                           |
| 55 5                                                                                                                                                                                                                                                                                                                                                                                                                                                                                                                                                                                                                                                    | h32                                                                                     | 16 mm                                                                                                                                                                     | 0.63 in                                                                                                                                           |
| ringle of Departure man orb counterneight                                                                                                                                                                                                                                                                                                                                                                                                                                                                                                                                                                                                               |                                                                                         | 29.20 °                                                                                                                                                                   | 29.20 °                                                                                                                                           |
| Ground clearance                                                                                                                                                                                                                                                                                                                                                                                                                                                                                                                                                                                                                                        | m4                                                                                      | 320 mm                                                                                                                                                                    | 13 in                                                                                                                                             |
| Track gauge                                                                                                                                                                                                                                                                                                                                                                                                                                                                                                                                                                                                                                             | b10                                                                                     | 1313 mm                                                                                                                                                                   | 52 in                                                                                                                                             |
| Track Shoe Width                                                                                                                                                                                                                                                                                                                                                                                                                                                                                                                                                                                                                                        | b20                                                                                     | 450 mm                                                                                                                                                                    | 18 in                                                                                                                                             |
| Crawler base                                                                                                                                                                                                                                                                                                                                                                                                                                                                                                                                                                                                                                            |                                                                                         | 1483 mm                                                                                                                                                                   | 58 in                                                                                                                                             |
|                                                                                                                                                                                                                                                                                                                                                                                                                                                                                                                                                                                                                                                         | y2                                                                                      |                                                                                                                                                                           |                                                                                                                                                   |
| Overall width less bucket                                                                                                                                                                                                                                                                                                                                                                                                                                                                                                                                                                                                                               | b1                                                                                      | 1765 mm                                                                                                                                                                   | 69 in                                                                                                                                             |
| Bucket Width                                                                                                                                                                                                                                                                                                                                                                                                                                                                                                                                                                                                                                            | e1                                                                                      | 1877 mm                                                                                                                                                                   | 74 in                                                                                                                                             |
| Clearance Radius - Front with Bucket                                                                                                                                                                                                                                                                                                                                                                                                                                                                                                                                                                                                                    | b18                                                                                     | 2403 mm                                                                                                                                                                   | 95 in                                                                                                                                             |
| Angle of Approach                                                                                                                                                                                                                                                                                                                                                                                                                                                                                                                                                                                                                                       | a3                                                                                      | 90 °                                                                                                                                                                      | 90 °                                                                                                                                              |
| Grouser Height                                                                                                                                                                                                                                                                                                                                                                                                                                                                                                                                                                                                                                          |                                                                                         | 25 mm                                                                                                                                                                     | 0.98 in                                                                                                                                           |
| Track Type / Track Rollers / Roller Type                                                                                                                                                                                                                                                                                                                                                                                                                                                                                                                                                                                                                |                                                                                         | Rubber / 5 / Steel                                                                                                                                                        | Rubber / 5 / Steel                                                                                                                                |
| Performances                                                                                                                                                                                                                                                                                                                                                                                                                                                                                                                                                                                                                                            |                                                                                         |                                                                                                                                                                           |                                                                                                                                                   |
| Ground Speed - Single Speed                                                                                                                                                                                                                                                                                                                                                                                                                                                                                                                                                                                                                             |                                                                                         | 9.50 km/h                                                                                                                                                                 | 6 mph                                                                                                                                             |
| Ground Speed - Two Speed                                                                                                                                                                                                                                                                                                                                                                                                                                                                                                                                                                                                                                |                                                                                         | 14.20 km/h                                                                                                                                                                | 9 mph                                                                                                                                             |
| Drawbar Pull/Tractive Effort                                                                                                                                                                                                                                                                                                                                                                                                                                                                                                                                                                                                                            |                                                                                         | 5503 kg                                                                                                                                                                   | 12132 lb                                                                                                                                          |
| Bucket Breakout - Tilt Cylinder                                                                                                                                                                                                                                                                                                                                                                                                                                                                                                                                                                                                                         |                                                                                         | 3008 kg                                                                                                                                                                   | 6632 lb                                                                                                                                           |
| Bucket Breakout - Lift Cylinder                                                                                                                                                                                                                                                                                                                                                                                                                                                                                                                                                                                                                         |                                                                                         | 2940 kg                                                                                                                                                                   | 6482 lb                                                                                                                                           |
| Engine                                                                                                                                                                                                                                                                                                                                                                                                                                                                                                                                                                                                                                                  |                                                                                         |                                                                                                                                                                           |                                                                                                                                                   |
| Engine brand                                                                                                                                                                                                                                                                                                                                                                                                                                                                                                                                                                                                                                            |                                                                                         | Yanmar                                                                                                                                                                    | Yanmar                                                                                                                                            |
| Engine model                                                                                                                                                                                                                                                                                                                                                                                                                                                                                                                                                                                                                                            |                                                                                         | TNV98CT-NMSL                                                                                                                                                              | TNV98CT-NMSL                                                                                                                                      |
| Motor Type                                                                                                                                                                                                                                                                                                                                                                                                                                                                                                                                                                                                                                              |                                                                                         | Axial Piston with Planetary Gear Box Reduction                                                                                                                            | Axial Piston with Planetary Gear Box Reduction                                                                                                    |
| Gross Power / Power                                                                                                                                                                                                                                                                                                                                                                                                                                                                                                                                                                                                                                     |                                                                                         | 53.70 kW @ 2500 rpm                                                                                                                                                       | 53.70 kW @ 2500 rpm                                                                                                                               |
| Net Power / Power                                                                                                                                                                                                                                                                                                                                                                                                                                                                                                                                                                                                                                       |                                                                                         | 52.70 kW / 2500 rpm                                                                                                                                                       | 52.70 kW / 2500 rpm                                                                                                                               |
| Max. torque                                                                                                                                                                                                                                                                                                                                                                                                                                                                                                                                                                                                                                             |                                                                                         | 294 Nm                                                                                                                                                                    | 217 ft/lbs                                                                                                                                        |
| I.C. Engine power rating                                                                                                                                                                                                                                                                                                                                                                                                                                                                                                                                                                                                                                |                                                                                         | 72 Hp                                                                                                                                                                     | 72 Hp                                                                                                                                             |
| Battery voltage                                                                                                                                                                                                                                                                                                                                                                                                                                                                                                                                                                                                                                         |                                                                                         | 12 V                                                                                                                                                                      | 12 V                                                                                                                                              |
| Cold Cranking Amps at Temperature (CCA)                                                                                                                                                                                                                                                                                                                                                                                                                                                                                                                                                                                                                 |                                                                                         | 850 A                                                                                                                                                                     | 850 A                                                                                                                                             |
|                                                                                                                                                                                                                                                                                                                                                                                                                                                                                                                                                                                                                                                         |                                                                                         |                                                                                                                                                                           |                                                                                                                                                   |
| Alternator - Voltage / Ampere                                                                                                                                                                                                                                                                                                                                                                                                                                                                                                                                                                                                                           |                                                                                         | 14 V / 100 A                                                                                                                                                              | 14 V / 100 A                                                                                                                                      |
| Hydraulics                                                                                                                                                                                                                                                                                                                                                                                                                                                                                                                                                                                                                                              |                                                                                         | 20.7111                                                                                                                                                                   | 20.110                                                                                                                                            |
| Standard flow - Auxiliary hydraulics                                                                                                                                                                                                                                                                                                                                                                                                                                                                                                                                                                                                                    |                                                                                         | 82.51 l/min                                                                                                                                                               | 22 US gpm                                                                                                                                         |
| Tank capacities                                                                                                                                                                                                                                                                                                                                                                                                                                                                                                                                                                                                                                         |                                                                                         |                                                                                                                                                                           |                                                                                                                                                   |
| Oil Pan Capacity                                                                                                                                                                                                                                                                                                                                                                                                                                                                                                                                                                                                                                        |                                                                                         | 10.40 l                                                                                                                                                                   | 3 US gal                                                                                                                                          |
| Hydraulic tank capacity                                                                                                                                                                                                                                                                                                                                                                                                                                                                                                                                                                                                                                 |                                                                                         | 52.20 l                                                                                                                                                                   | 14 US gal                                                                                                                                         |
| Fuel tank                                                                                                                                                                                                                                                                                                                                                                                                                                                                                                                                                                                                                                               |                                                                                         | 91 l                                                                                                                                                                      | 24 US gal                                                                                                                                         |
| Liquid cooling tank volume                                                                                                                                                                                                                                                                                                                                                                                                                                                                                                                                                                                                                              |                                                                                         | 14.40 l                                                                                                                                                                   | 4 US gal                                                                                                                                          |
| Displacement / Number of cylinders                                                                                                                                                                                                                                                                                                                                                                                                                                                                                                                                                                                                                      |                                                                                         | 3.30   / 4                                                                                                                                                                | 0.87 US gal / 4                                                                                                                                   |
| Noise and vibration                                                                                                                                                                                                                                                                                                                                                                                                                                                                                                                                                                                                                                     |                                                                                         |                                                                                                                                                                           |                                                                                                                                                   |
| Noise to environment (LwA)                                                                                                                                                                                                                                                                                                                                                                                                                                                                                                                                                                                                                              |                                                                                         | 103 dB                                                                                                                                                                    | 103 dB                                                                                                                                            |
| Noise at driving position (LpA)                                                                                                                                                                                                                                                                                                                                                                                                                                                                                                                                                                                                                         |                                                                                         | 83 dB                                                                                                                                                                     | 83 dB                                                                                                                                             |
| Miscellaneous                                                                                                                                                                                                                                                                                                                                                                                                                                                                                                                                                                                                                                           |                                                                                         |                                                                                                                                                                           |                                                                                                                                                   |
| Ground Pressure                                                                                                                                                                                                                                                                                                                                                                                                                                                                                                                                                                                                                                         |                                                                                         | 0.33 bar                                                                                                                                                                  | 5 PSI                                                                                                                                             |