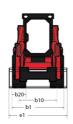

## 2150RT - Dimensional drawing

## **2150RT**

| Capacities  Max. capacity Operating Weight Unladen weight Operating Capacity at 35% Tipping Load Operating Capacity At 50% Tipping Load Tipping capacity Weight and dimensions Overall Operating Height - Fully Raised Height to Hinge Pin - Fully Raised Dump reach - Full height Dump angle at full height Dump Height - Fully Raised Maximum Rollback Angle - Fully Raised Overall Height to top of ROPS Overall length with bucket Departure angle Overall Length without Bucket Specified Height Dump angle at specified height Carry Position Maximum Rollback Angle at Carry Position Digging Position Angle of Departure with STD Counterweight | h27<br>h28<br>r6<br>a5<br>h29<br>a4<br>h17<br>l16<br>a2<br>l1<br>h31<br>r4<br>a17<br>d5 | Metric  2787 kg  4491 kg  4491 kg  975 kg  1393 kg  2787 kg  4267 mm  3251 mm  876 mm  39 °  2489 mm  102.50 °  2111 mm  3769 mm  29.20 °  2959 mm  1720 mm  795 mm  75 ° | Imperial 6144 lb 9901 lb 9901 lb 9901 lb 2150 lb 3071 lb 6144 lb  168 in 128 in 34 in 39 ° 98 in 102.50 ° 83 in 148 in 29.20 ° 116 in 68 in 31 in |
|---------------------------------------------------------------------------------------------------------------------------------------------------------------------------------------------------------------------------------------------------------------------------------------------------------------------------------------------------------------------------------------------------------------------------------------------------------------------------------------------------------------------------------------------------------------------------------------------------------------------------------------------------------|-----------------------------------------------------------------------------------------|---------------------------------------------------------------------------------------------------------------------------------------------------------------------------|---------------------------------------------------------------------------------------------------------------------------------------------------|
| Operating Weight Unladen weight Operating Capacity at 35% Tipping Load Operating Capacity At 50% Tipping Load Tipping capacity  Weight and dimensions Overall Operating Height - Fully Raised Height to Hinge Pin - Fully Raised Dump reach - Full height Dump angle at full height Dump Height - Fully Raised Maximum Rollback Angle - Fully Raised Overall Height to top of ROPS Overall length with bucket Departure angle Overall Length without Bucket Specified Height Reach at Specified Height Dump angle at specified height Carry Position Maximum Rollback Angle at Carry Position Digging Position                                          | h27<br>h28<br>r6<br>a5<br>h29<br>a4<br>h17<br>l16<br>a2<br>l1<br>h31<br>r4<br>a17<br>d5 | 4491 kg 4491 kg 975 kg 1393 kg 2787 kg  4267 mm 3251 mm 876 mm 39 ° 2489 mm 102.50 ° 2111 mm 3769 mm 29.20 ° 2959 mm 1720 mm 795 mm                                       | 9901 lb 9901 lb 2150 lb 3071 lb 6144 lb  168 in 128 in 34 in 39 ° 98 in 102.50 ° 83 in 148 in 29.20 ° 116 in 68 in                                |
| Operating Weight Unladen weight Operating Capacity at 35% Tipping Load Operating Capacity At 50% Tipping Load Tipping capacity Weight and dimensions Overall Operating Height - Fully Raised Height to Hinge Pin - Fully Raised Dump reach - Full height Dump angle at full height Dump Height - Fully Raised Maximum Rollback Angle - Fully Raised Overall Height to top of ROPS Overall length with bucket Departure angle Overall Length without Bucket Specified Height Reach at Specified Height Dump angle at specified height Carry Position Maximum Rollback Angle at Carry Position Digging Position                                           | h27<br>h28<br>r6<br>a5<br>h29<br>a4<br>h17<br>l16<br>a2<br>l1<br>h31<br>r4<br>a17<br>d5 | 4491 kg 4491 kg 975 kg 1393 kg 2787 kg  4267 mm 3251 mm 876 mm 39 ° 2489 mm 102.50 ° 2111 mm 3769 mm 29.20 ° 2959 mm 1720 mm 795 mm                                       | 9901 lb 9901 lb 2150 lb 3071 lb 6144 lb  168 in 128 in 34 in 39 ° 98 in 102.50 ° 83 in 148 in 29.20 ° 116 in 68 in                                |
| Unladen weight Operating Capacity at 35% Tipping Load Operating Capacity At 50% Tipping Load Tipping capacity Weight and dimensions Overall Operating Height - Fully Raised Height to Hinge Pin - Fully Raised Dump reach - Full height Dump height - Fully Raised Maximum Rollback Angle - Fully Raised Moverall Height to top of ROPS Overall length with bucket Departure angle Overall Length without Bucket Specified Height Reach at Specified Height Dump angle at specified height Carry Position Maximum Rollback Angle at Carry Position Digging Position                                                                                     | h28 r6 a5 h29 a4 h17 l16 a2 l1 h31 r4 a17 d5                                            | 4491 kg 975 kg 1393 kg 2787 kg  4267 mm 3251 mm 876 mm 39 ° 2489 mm 102.50 ° 2111 mm 3769 mm 29.20 ° 2959 mm 1720 mm 795 mm 75 °                                          | 9901 lb 2150 lb 3071 lb 6144 lb  168 in 128 in 34 in 39 ° 98 in 102.50 ° 83 in 148 in 29.20 ° 116 in 68 in                                        |
| Operating Capacity at 35% Tipping Load Operating Capacity At 50% Tipping Load Tipping capacity  Weight and dimensions Overall Operating Height - Fully Raised Height to Hinge Pin - Fully Raised Dump reach - Full height Dump angle at full height Dump Height - Fully Raised Maximum Rollback Angle - Fully Raised Overall Height to top of ROPS Overall length with bucket Departure angle Overall Length without Bucket Specified Height Reach at Specified Height Dump angle at specified height Carry Position Maximum Rollback Angle at Carry Position Digging Position                                                                          | h28 r6 a5 h29 a4 h17 l16 a2 l1 h31 r4 a17 d5                                            | 975 kg 1393 kg 2787 kg  4267 mm 3251 mm 876 mm 39 ° 2489 mm 102.50 ° 2111 mm 3769 mm 29.20 ° 2959 mm 1720 mm 795 mm 75 °                                                  | 2150 lb 3071 lb 6144 lb  168 in 128 in 34 in 39 ° 98 in 102.50 ° 83 in 148 in 29.20 ° 116 in 68 in                                                |
| Operating Capacity At 50% Tipping Load Tipping capacity  Weight and dimensions  Overall Operating Height - Fully Raised Height to Hinge Pin - Fully Raised Dump reach - Full height Dump angle at full height Dump Height - Fully Raised  Maximum Rollback Angle - Fully Raised  Overall Height to top of ROPS  Overall length with bucket Departure angle  Overall Length without Bucket Specified Height Reach at Specified Height Dump angle at specified height Carry Position  Maximum Rollback Angle at Carry Position Digging Position                                                                                                           | h28 r6 a5 h29 a4 h17 l16 a2 l1 h31 r4 a17 d5                                            | 1393 kg 2787 kg  4267 mm 3251 mm 876 mm 39 ° 2489 mm 102.50 ° 2111 mm 3769 mm 29.20 ° 2959 mm 1720 mm 795 mm 75 °                                                         | 3071 lb 6144 lb  168 in 128 in 34 in 39 ° 98 in 102.50 ° 83 in 148 in 29.20 ° 116 in 68 in                                                        |
| Tipping capacity  Weight and dimensions  Overall Operating Height - Fully Raised  Height to Hinge Pin - Fully Raised  Dump reach - Full height  Dump angle at full height  Dump Height - Fully Raised  Maximum Rollback Angle - Fully Raised  Overall Height to top of ROPS  Overall length with bucket  Departure angle  Overall Length without Bucket  Specified Height  Reach at Specified Height  Dump angle at specified height  Carry Position  Maximum Rollback Angle at Carry Position  Digging Position                                                                                                                                        | h28 r6 a5 h29 a4 h17 l16 a2 l1 h31 r4 a17 d5                                            | 2787 kg  4267 mm  3251 mm  876 mm  39 °  2489 mm  102.50 °  2111 mm  3769 mm  29.20 °  2959 mm  1720 mm  795 mm                                                           | 6144 lb  168 in  128 in  34 in  39 °  98 in  102.50 °  83 in  148 in  29.20 °  116 in  68 in                                                      |
| Weight and dimensions Overall Operating Height - Fully Raised Height to Hinge Pin - Fully Raised Dump reach - Full height Dump angle at full height Dump Height - Fully Raised Maximum Rollback Angle - Fully Raised Overall Height to top of ROPS Overall length with bucket Departure angle Overall Length without Bucket Specified Height Reach at Specified Height Dump angle at specified height Carry Position Maximum Rollback Angle at Carry Position Digging Position                                                                                                                                                                          | h28 r6 a5 h29 a4 h17 l16 a2 l1 h31 r4 a17 d5                                            | 4267 mm 3251 mm 876 mm 39 ° 2489 mm 102.50 ° 2111 mm 3769 mm 29.20 ° 2959 mm 1720 mm 795 mm 75 °                                                                          | 168 in 128 in 34 in 39 ° 98 in 102.50 ° 83 in 148 in 29.20 ° 116 in 68 in                                                                         |
| Overall Operating Height - Fully Raised  Height to Hinge Pin - Fully Raised  Dump reach - Full height  Dump angle at full height  Dump Height - Fully Raised  Maximum Rollback Angle - Fully Raised  Overall Height to top of ROPS  Overall length with bucket  Departure angle  Overall Length without Bucket  Specified Height  Reach at Specified Height  Dump angle at specified height  Carry Position  Maximum Rollback Angle at Carry Position  Digging Position                                                                                                                                                                                 | h28 r6 a5 h29 a4 h17 l16 a2 l1 h31 r4 a17 d5                                            | 3251 mm 876 mm 39 ° 2489 mm 102.50 ° 2111 mm 3769 mm 29.20 ° 2959 mm 1720 mm 795 mm 75 °                                                                                  | 128 in 34 in 39 ° 98 in 102.50 ° 83 in 148 in 29.20 ° 116 in 68 in                                                                                |
| Height to Hinge Pin - Fully Raised  Dump reach - Full height  Dump angle at full height  Dump Height - Fully Raised  Maximum Rollback Angle - Fully Raised  Overall Height to top of ROPS  Overall length with bucket  Departure angle  Overall Length without Bucket  Specified Height  Reach at Specified Height  Dump angle at specified height  Carry Position  Maximum Rollback Angle at Carry Position  Digging Position                                                                                                                                                                                                                          | h28 r6 a5 h29 a4 h17 l16 a2 l1 h31 r4 a17 d5                                            | 3251 mm 876 mm 39 ° 2489 mm 102.50 ° 2111 mm 3769 mm 29.20 ° 2959 mm 1720 mm 795 mm 75 °                                                                                  | 128 in 34 in 39 ° 98 in 102.50 ° 83 in 148 in 29.20 ° 116 in 68 in                                                                                |
| Dump reach - Full height Dump angle at full height Dump Height - Fully Raised Maximum Rollback Angle - Fully Raised Overall Height to top of ROPS Overall length with bucket Departure angle Overall Length without Bucket Specified Height Reach at Specified Height Dump angle at specified height Carry Position Maximum Rollback Angle at Carry Position Digging Position                                                                                                                                                                                                                                                                           | r6 a5 h29 a4 h17 l16 a2 l1 h31 r4 a17                                                   | 876 mm 39° 2489 mm 102.50° 2111 mm 3769 mm 29.20° 2959 mm 1720 mm 795 mm 75°                                                                                              | 34 in<br>39°<br>98 in<br>102.50°<br>83 in<br>148 in<br>29.20°<br>116 in                                                                           |
| Dump angle at full height Dump Height - Fully Raised Maximum Rollback Angle - Fully Raised Overall Height to top of ROPS Overall length with bucket Departure angle Overall Length without Bucket Specified Height Reach at Specified Height Dump angle at specified height Carry Position Maximum Rollback Angle at Carry Position Digging Position                                                                                                                                                                                                                                                                                                    | a5<br>h29<br>a4<br>h17<br>l16<br>a2<br>l1<br>h31<br>r4<br>a17                           | 39 ° 2489 mm 102.50 ° 2111 mm 3769 mm 29.20 ° 2959 mm 1720 mm 795 mm 75 °                                                                                                 | 39°<br>98 in<br>102.50°<br>83 in<br>148 in<br>29.20°<br>116 in<br>68 in                                                                           |
| Dump Height - Fully Raised  Maximum Rollback Angle - Fully Raised  Overall Height to top of ROPS  Overall length with bucket  Departure angle  Overall Length without Bucket  Specified Height  Reach at Specified Height  Dump angle at specified height  Carry Position  Maximum Rollback Angle at Carry Position  Digging Position                                                                                                                                                                                                                                                                                                                   | h29 a4 h17 l16 a2 l1 h31 r4 a17                                                         | 2489 mm<br>102.50°<br>2111 mm<br>3769 mm<br>29.20°<br>2959 mm<br>1720 mm<br>795 mm                                                                                        | 98 in<br>102.50°<br>83 in<br>148 in<br>29.20°<br>116 in<br>68 in                                                                                  |
| Maximum Rollback Angle - Fully Raised Overall Height to top of ROPS Overall length with bucket Departure angle Overall Length without Bucket Specified Height Reach at Specified Height Dump angle at specified height Carry Position Maximum Rollback Angle at Carry Position Digging Position                                                                                                                                                                                                                                                                                                                                                         | a4<br>h17<br>l16<br>a2<br>l1<br>h31<br>r4<br>a17<br>d5                                  | 102.50 ° 2111 mm 3769 mm 29.20 ° 2959 mm 1720 mm 795 mm 75 °                                                                                                              | 102.50°<br>83 in<br>148 in<br>29.20°<br>116 in<br>68 in                                                                                           |
| Overall Height to top of ROPS Overall length with bucket Departure angle Overall Length without Bucket Specified Height Reach at Specified Height Dump angle at specified height Carry Position Maximum Rollback Angle at Carry Position Digging Position                                                                                                                                                                                                                                                                                                                                                                                               | h17<br>l16<br>a2<br>l1<br>h31<br>r4<br>a17<br>d5                                        | 2111 mm<br>3769 mm<br>29.20 °<br>2959 mm<br>1720 mm<br>795 mm<br>75 °                                                                                                     | 83 in<br>148 in<br>29.20°<br>116 in<br>68 in                                                                                                      |
| Overall length with bucket Departure angle Overall Length without Bucket Specified Height Reach at Specified Height Dump angle at specified height Carry Position Maximum Rollback Angle at Carry Position Digging Position                                                                                                                                                                                                                                                                                                                                                                                                                             | l16<br>a2<br>l1<br>h31<br>r4<br>a17<br>d5                                               | 3769 mm<br>29.20°<br>2959 mm<br>1720 mm<br>795 mm<br>75°                                                                                                                  | 148 in<br>29.20°<br>116 in<br>68 in                                                                                                               |
| Departure angle Overall Length without Bucket Specified Height Reach at Specified Height Dump angle at specified height Carry Position Maximum Rollback Angle at Carry Position Digging Position                                                                                                                                                                                                                                                                                                                                                                                                                                                        | a2<br>I1<br>h31<br>r4<br>a17<br>d5                                                      | 29.20°<br>2959 mm<br>1720 mm<br>795 mm<br>75°                                                                                                                             | 29.20 °<br>116 in<br>68 in                                                                                                                        |
| Overall Length without Bucket Specified Height Reach at Specified Height Dump angle at specified height Carry Position Maximum Rollback Angle at Carry Position Digging Position                                                                                                                                                                                                                                                                                                                                                                                                                                                                        | l1<br>h31<br>r4<br>a17<br>d5                                                            | 2959 mm<br>1720 mm<br>795 mm<br>75 °                                                                                                                                      | 116 in<br>68 in                                                                                                                                   |
| Specified Height Reach at Specified Height Dump angle at specified height Carry Position Maximum Rollback Angle at Carry Position Digging Position                                                                                                                                                                                                                                                                                                                                                                                                                                                                                                      | h31<br>r4<br>a17<br>d5                                                                  | 1720 mm<br>795 mm<br>75 °                                                                                                                                                 | 68 in                                                                                                                                             |
| Reach at Specified Height Dump angle at specified height Carry Position Maximum Rollback Angle at Carry Position Digging Position                                                                                                                                                                                                                                                                                                                                                                                                                                                                                                                       | r4<br>a17<br>d5                                                                         | 795 mm<br>75 °                                                                                                                                                            |                                                                                                                                                   |
| Dump angle at specified height Carry Position Maximum Rollback Angle at Carry Position Digging Position                                                                                                                                                                                                                                                                                                                                                                                                                                                                                                                                                 | a17<br>d5                                                                               | 75 °                                                                                                                                                                      | 31 in                                                                                                                                             |
| Carry Position  Maximum Rollback Angle at Carry Position  Digging Position                                                                                                                                                                                                                                                                                                                                                                                                                                                                                                                                                                              | d5                                                                                      |                                                                                                                                                                           |                                                                                                                                                   |
| Maximum Rollback Angle at Carry Position Digging Position                                                                                                                                                                                                                                                                                                                                                                                                                                                                                                                                                                                               |                                                                                         |                                                                                                                                                                           | 75 °                                                                                                                                              |
| Maximum Rollback Angle at Carry Position Digging Position                                                                                                                                                                                                                                                                                                                                                                                                                                                                                                                                                                                               | a14                                                                                     | 208 mm                                                                                                                                                                    | 8 in                                                                                                                                              |
| Digging Position                                                                                                                                                                                                                                                                                                                                                                                                                                                                                                                                                                                                                                        |                                                                                         | 31.60 °                                                                                                                                                                   | 31.60 °                                                                                                                                           |
| 55 5                                                                                                                                                                                                                                                                                                                                                                                                                                                                                                                                                                                                                                                    | h32                                                                                     | 16 mm                                                                                                                                                                     | 0.63 in                                                                                                                                           |
| ringle of Departure man orb counterneight                                                                                                                                                                                                                                                                                                                                                                                                                                                                                                                                                                                                               |                                                                                         | 29.20 °                                                                                                                                                                   | 29.20 °                                                                                                                                           |
| Ground clearance                                                                                                                                                                                                                                                                                                                                                                                                                                                                                                                                                                                                                                        | m4                                                                                      | 320 mm                                                                                                                                                                    | 13 in                                                                                                                                             |
| Track gauge                                                                                                                                                                                                                                                                                                                                                                                                                                                                                                                                                                                                                                             | b10                                                                                     | 1313 mm                                                                                                                                                                   | 52 in                                                                                                                                             |
| Track Shoe Width                                                                                                                                                                                                                                                                                                                                                                                                                                                                                                                                                                                                                                        | b20                                                                                     | 450 mm                                                                                                                                                                    | 18 in                                                                                                                                             |
| Crawler base                                                                                                                                                                                                                                                                                                                                                                                                                                                                                                                                                                                                                                            |                                                                                         | 1483 mm                                                                                                                                                                   | 58 in                                                                                                                                             |
|                                                                                                                                                                                                                                                                                                                                                                                                                                                                                                                                                                                                                                                         | y2                                                                                      |                                                                                                                                                                           |                                                                                                                                                   |
| Overall width less bucket                                                                                                                                                                                                                                                                                                                                                                                                                                                                                                                                                                                                                               | b1                                                                                      | 1765 mm                                                                                                                                                                   | 69 in                                                                                                                                             |
| Bucket Width                                                                                                                                                                                                                                                                                                                                                                                                                                                                                                                                                                                                                                            | e1                                                                                      | 1877 mm                                                                                                                                                                   | 74 in                                                                                                                                             |
| Clearance Radius - Front with Bucket                                                                                                                                                                                                                                                                                                                                                                                                                                                                                                                                                                                                                    | b18                                                                                     | 2403 mm                                                                                                                                                                   | 95 in                                                                                                                                             |
| Angle of Approach                                                                                                                                                                                                                                                                                                                                                                                                                                                                                                                                                                                                                                       | a3                                                                                      | 90 °                                                                                                                                                                      | 90 °                                                                                                                                              |
| Grouser Height                                                                                                                                                                                                                                                                                                                                                                                                                                                                                                                                                                                                                                          |                                                                                         | 25 mm                                                                                                                                                                     | 0.98 in                                                                                                                                           |
| Track Type / Track Rollers / Roller Type                                                                                                                                                                                                                                                                                                                                                                                                                                                                                                                                                                                                                |                                                                                         | Rubber / 5 / Steel                                                                                                                                                        | Rubber / 5 / Steel                                                                                                                                |
| Performances                                                                                                                                                                                                                                                                                                                                                                                                                                                                                                                                                                                                                                            |                                                                                         |                                                                                                                                                                           |                                                                                                                                                   |
| Ground Speed - Single Speed                                                                                                                                                                                                                                                                                                                                                                                                                                                                                                                                                                                                                             |                                                                                         | 9.50 km/h                                                                                                                                                                 | 6 mph                                                                                                                                             |
| Ground Speed - Two Speed                                                                                                                                                                                                                                                                                                                                                                                                                                                                                                                                                                                                                                |                                                                                         | 14.20 km/h                                                                                                                                                                | 9 mph                                                                                                                                             |
| Drawbar Pull/Tractive Effort                                                                                                                                                                                                                                                                                                                                                                                                                                                                                                                                                                                                                            |                                                                                         | 5503 kg                                                                                                                                                                   | 12132 lb                                                                                                                                          |
| Bucket Breakout - Tilt Cylinder                                                                                                                                                                                                                                                                                                                                                                                                                                                                                                                                                                                                                         |                                                                                         | 3008 kg                                                                                                                                                                   | 6632 lb                                                                                                                                           |
| Bucket Breakout - Lift Cylinder                                                                                                                                                                                                                                                                                                                                                                                                                                                                                                                                                                                                                         |                                                                                         | 2940 kg                                                                                                                                                                   | 6482 lb                                                                                                                                           |
| Engine                                                                                                                                                                                                                                                                                                                                                                                                                                                                                                                                                                                                                                                  |                                                                                         |                                                                                                                                                                           |                                                                                                                                                   |
| Engine brand                                                                                                                                                                                                                                                                                                                                                                                                                                                                                                                                                                                                                                            |                                                                                         | Yanmar                                                                                                                                                                    | Yanmar                                                                                                                                            |
| Engine model                                                                                                                                                                                                                                                                                                                                                                                                                                                                                                                                                                                                                                            |                                                                                         | TNV98CT-NMSL                                                                                                                                                              | TNV98CT-NMSL                                                                                                                                      |
| Motor Type                                                                                                                                                                                                                                                                                                                                                                                                                                                                                                                                                                                                                                              |                                                                                         | Axial Piston with Planetary Gear Box Reduction                                                                                                                            | Axial Piston with Planetary Gear Box Reduction                                                                                                    |
| Gross Power / Power                                                                                                                                                                                                                                                                                                                                                                                                                                                                                                                                                                                                                                     |                                                                                         | 53.70 kW @ 2500 rpm                                                                                                                                                       | 53.70 kW @ 2500 rpm                                                                                                                               |
| Net Power / Power                                                                                                                                                                                                                                                                                                                                                                                                                                                                                                                                                                                                                                       |                                                                                         | 52.70 kW / 2500 rpm                                                                                                                                                       | 52.70 kW / 2500 rpm                                                                                                                               |
| Max. torque                                                                                                                                                                                                                                                                                                                                                                                                                                                                                                                                                                                                                                             |                                                                                         | 294 Nm                                                                                                                                                                    | 217 ft/lbs                                                                                                                                        |
| I.C. Engine power rating                                                                                                                                                                                                                                                                                                                                                                                                                                                                                                                                                                                                                                |                                                                                         | 72 Hp                                                                                                                                                                     | 72 Hp                                                                                                                                             |
| Battery voltage                                                                                                                                                                                                                                                                                                                                                                                                                                                                                                                                                                                                                                         |                                                                                         | 12 V                                                                                                                                                                      | 12 V                                                                                                                                              |
| Cold Cranking Amps at Temperature (CCA)                                                                                                                                                                                                                                                                                                                                                                                                                                                                                                                                                                                                                 |                                                                                         | 850 A                                                                                                                                                                     | 850 A                                                                                                                                             |
|                                                                                                                                                                                                                                                                                                                                                                                                                                                                                                                                                                                                                                                         |                                                                                         |                                                                                                                                                                           |                                                                                                                                                   |
| Alternator - Voltage / Ampere                                                                                                                                                                                                                                                                                                                                                                                                                                                                                                                                                                                                                           |                                                                                         | 14 V / 100 A                                                                                                                                                              | 14 V / 100 A                                                                                                                                      |
| Hydraulics                                                                                                                                                                                                                                                                                                                                                                                                                                                                                                                                                                                                                                              |                                                                                         | 20.7111                                                                                                                                                                   | 20.110                                                                                                                                            |
| Standard flow - Auxiliary hydraulics                                                                                                                                                                                                                                                                                                                                                                                                                                                                                                                                                                                                                    |                                                                                         | 82.51 l/min                                                                                                                                                               | 22 US gpm                                                                                                                                         |
| Tank capacities                                                                                                                                                                                                                                                                                                                                                                                                                                                                                                                                                                                                                                         |                                                                                         |                                                                                                                                                                           |                                                                                                                                                   |
| Oil Pan Capacity                                                                                                                                                                                                                                                                                                                                                                                                                                                                                                                                                                                                                                        |                                                                                         | 10.40 l                                                                                                                                                                   | 3 US gal                                                                                                                                          |
| Hydraulic tank capacity                                                                                                                                                                                                                                                                                                                                                                                                                                                                                                                                                                                                                                 |                                                                                         | 52.20 l                                                                                                                                                                   | 14 US gal                                                                                                                                         |
| Fuel tank                                                                                                                                                                                                                                                                                                                                                                                                                                                                                                                                                                                                                                               |                                                                                         | 91 l                                                                                                                                                                      | 24 US gal                                                                                                                                         |
| Liquid cooling tank volume                                                                                                                                                                                                                                                                                                                                                                                                                                                                                                                                                                                                                              |                                                                                         | 14.40 l                                                                                                                                                                   | 4 US gal                                                                                                                                          |
| Displacement / Number of cylinders                                                                                                                                                                                                                                                                                                                                                                                                                                                                                                                                                                                                                      |                                                                                         | 3.30   / 4                                                                                                                                                                | 0.87 US gal / 4                                                                                                                                   |
| Noise and vibration                                                                                                                                                                                                                                                                                                                                                                                                                                                                                                                                                                                                                                     |                                                                                         |                                                                                                                                                                           |                                                                                                                                                   |
| Noise to environment (LwA)                                                                                                                                                                                                                                                                                                                                                                                                                                                                                                                                                                                                                              |                                                                                         | 103 dB                                                                                                                                                                    | 103 dB                                                                                                                                            |
| Noise at driving position (LpA)                                                                                                                                                                                                                                                                                                                                                                                                                                                                                                                                                                                                                         |                                                                                         | 83 dB                                                                                                                                                                     | 83 dB                                                                                                                                             |
| Miscellaneous                                                                                                                                                                                                                                                                                                                                                                                                                                                                                                                                                                                                                                           |                                                                                         |                                                                                                                                                                           |                                                                                                                                                   |
| Ground Pressure                                                                                                                                                                                                                                                                                                                                                                                                                                                                                                                                                                                                                                         |                                                                                         | 0.33 bar                                                                                                                                                                  | 5 PSI                                                                                                                                             |