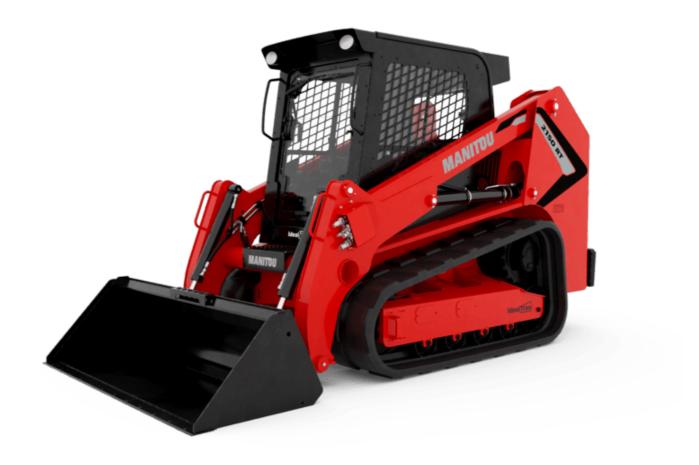

Technical sheet:

## **2150RT**





| Capacities  Max. capacity Operating Weight Unladen weight Operating Capacity at 35% Tipping Load Operating Capacity At 50% Tipping Load Tipping capacity Weight and dimensions Overall Operating Height - Fully Raised Height to Hinge Pin - Fully Raised Dump reach - Full height Dump angle at full height Dump Height - Fully Raised Maximum Rollback Angle - Fully Raised Overall Height to top of ROPS Overall length with bucket Departure angle Overall Length without Bucket Specified Height Dump angle at specified height Carry Position Maximum Rollback Angle at Carry Position Digging Position Angle of Departure with STD Counterweight | h27<br>h28<br>r6<br>a5<br>h29<br>a4<br>h17<br>l16<br>a2<br>l1<br>h31<br>r4<br>a17<br>d5 | Metric  2787 kg  4491 kg  4491 kg  975 kg  1393 kg  2787 kg  4267 mm