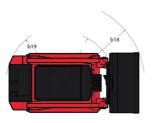

## 2150RT - Dimensional drawing

## **2150RT**

| Capacities  Max. capacity Operating Weight Unladen weight Operating Capacity at 35% Tipping Load Operating Capacity At 50% Tipping Load Tipping capacity Weight and dimensions Overall Operating Height - Fully Raised Height to Hinge Pin - Fully Raised Dump reach - Full height Dump angle at full height Dump Height - Fully Raised Maximum Rollback Angle - Fully Raised Overall Height to top of ROPS Overall length with bucket Departure angle Overall Length without Bucket Specified Height Dump angle at specified height Carry Position Maximum Rollback Angle at Carry Position Digging Position Angle of Departure with STD Counterweight | h27<br>h28<br>r6<br>a5<br>h29<br>a4<br>h17<br>l16<br>a2<br>l1<br>h31<br>r4<br>a17<br>d5 | Metric  2787 kg  4491 kg  4491 kg  975 kg  1393 kg  2787 kg  4267 mm  3251 mm  876 mm  39 °  2489 mm  102.50 °  2111 mm  3769 mm  29.20 °  2959 mm  1720 mm  795 mm  75 ° | Imperial 6144 lb 9901 lb 9901 lb 9901 lb 2150 lb 3071 lb 6144 lb  168 in 128 in 34 in 39 ° 98 in 102.50 ° 83 in 148 in 29.20 ° 116 in 68 in 31 in |
|---------------------------------------------------------------------------------------------------------------------------------------------------------------------------------------------------------------------------------------------------------------------------------------------------------------------------------------------------------------------------------------------------------------------------------------------------------------------------------------------------------------------------------------------------------------------------------------------------------------------------------------------------------|-----------------------------------------------------------------------------------------|---------------------------------------------------------------------------------------------------------------------------------------------------------------------------|---------------------------------------------------------------------------------------------------------------------------------------------------|
| Operating Weight Unladen weight Operating Capacity at 35% Tipping Load Operating Capacity At 50% Tipping Load Tipping capacity  Weight and dimensions Overall Operating Height - Fully Raised Height to Hinge Pin - Fully Raised Dump reach - Full height Dump angle at full height Dump Height - Fully Raised Maximum Rollback Angle - Fully Raised Overall Height to top of ROPS Overall length with bucket Departure angle Overall Length without Bucket Specified Height Reach at Specified Height Dump angle at specified height Carry Position Maximum Rollback Angle at Carry Position Digging Position                                          | h27<br>h28<br>r6<br>a5<br>h29<br>a4<br>h17<br>l16<br>a2<br>l1<br>h31<br>r4<br>a17<br>d5 | 4491 kg 4491 kg 975 kg 1393 kg 2787 kg  4267 mm 3251 mm 876 mm 39 ° 2489 mm 102.50 ° 2111 mm 3769 mm 29.20 ° 2959 mm 1720 mm 795 mm                                       | 9901 lb 9901 lb 2150 lb 3071 lb 6144 lb  168 in 128 in 34 in 39 ° 98 in 102.50 ° 83 in 148 in 29.20 ° 116 in 68 in                                |
| Operating Weight Unladen weight Operating Capacity at 35% Tipping Load Operating Capacity At 50% Tipping Load Tipping capacity Weight and dimensions Overall Operating Height - Fully Raised Height to Hinge Pin - Fully Raised Dump reach - Full height Dump angle at full height Dump Height - Fully Raised Maximum Rollback Angle - Fully Raised Overall Height to top of ROPS Overall length with bucket Departure angle Overall Length without Bucket Specified Height Reach at Specified Height Dump angle at specified height Carry Position Maximum Rollback Angle at Carry Position Digging Position                                           | h27<br>h28<br>r6<br>a5<br>h29<br>a4<br>h17<br>l16<br>a2<br>l1<br>h31<br>r4<br>a17<br>d5 | 4491 kg 4491 kg 975 kg 1393 kg 2787 kg  4267 mm 3251 mm 876 mm 39 ° 2489 mm 102.50 ° 2111 mm 3769 mm 29.20 ° 2959 mm 1720 mm 795 mm                                       | 9901 lb 9901 lb 2150 lb 3071 lb 6144 lb  168 in 128 in 34 in 39 ° 98 in 102.50 ° 83 in 148 in 29.20 ° 116 in 68 in                                |
| Unladen weight Operating Capacity at 35% Tipping Load Operating Capacity At 50% Tipping Load Tipping capacity Weight and dimensions Overall Operating Height - Fully Raised Height to Hinge Pin - Fully Raised Dump reach - Full height Dump height - Fully Raised Maximum Rollback Angle - Fully Raised Moverall Height to top of ROPS Overall length with bucket Departure angle Overall Length without Bucket Specified Height Reach at Specified Height Dump angle at specified height Carry Position Maximum Rollback Angle at Carry Position Digging Position                                                                                     | h28 r6 a5 h29 a4 h17 l16 a2 l1 h31 r4 a17 d5                                            | 4491 kg 975 kg 1393 kg 2787 kg  4267 mm 3251 mm 876 mm 39 ° 2489 mm 102.50 ° 2111 mm 3769 mm 29.20 ° 2959 mm 1720 mm 795 mm 75 °                                          | 9901 lb 2150 lb 3071 lb 6144 lb  168 in 128 in 34 in 39 ° 98 in 102.50 ° 83 in 148 in 29.20 ° 116 in 68 in                                        |
| Operating Capacity at 35% Tipping Load Operating Capacity At 50% Tipping Load Tipping capacity  Weight and dimensions Overall Operating Height - Fully Raised Height to Hinge Pin - Fully Raised Dump reach - Full height Dump angle at full height Dump Height - Fully Raised Maximum Rollback Angle - Fully Raised Overall Height to top of ROPS Overall length with bucket Departure angle Overall Length without Bucket Specified Height Reach at Specified Height Dump angle at specified height Carry Position Maximum Rollback Angle at Carry Position Digging Position                                                                          | h28 r6 a5 h29 a4 h17 l16 a2 l1 h31 r4 a17 d5                                            | 975 kg 1393 kg 2787 kg  4267 mm 3251 mm 876 mm 39 ° 2489 mm 102.50 ° 2111 mm 3769 mm 29.20 ° 2959 mm 1720 mm 795 mm 75 °                                                  | 2150 lb 3071 lb 6144 lb  168 in 128 in 34 in 39 ° 98 in 102.50 ° 83 in 148 in 29.20 ° 116 in 68 in                                                |
| Operating Capacity At 50% Tipping Load Tipping capacity  Weight and dimensions  Overall Operating Height - Fully Raised Height to Hinge Pin - Fully Raised Dump reach - Full height Dump angle at full height Dump Height - Fully Raised  Maximum Rollback Angle - Fully Raised  Overall Height to top of ROPS  Overall length with bucket Departure angle  Overall Length without Bucket Specified Height Reach at Specified Height Dump angle at specified height Carry Position  Maximum Rollback Angle at Carry Position Digging Position                                                                                                           | h28 r6 a5 h29 a4 h17 l16 a2 l1 h31 r4 a17 d5                                            | 1393 kg 2787 kg  4267 mm 3251 mm 876 mm 39 ° 2489 mm 102.50 ° 2111 mm 3769 mm 29.20 ° 2959 mm 1720 mm 795 mm 75 °                                                         | 3071 lb 6144 lb  168 in 128 in 34 in 39 ° 98 in 102.50 ° 83 in 148 in 29.20 ° 116 in 68 in                                                        |
| Tipping capacity  Weight and dimensions  Overall Operating Height - Fully Raised  Height to Hinge Pin - Fully Raised  Dump reach - Full height  Dump angle at full height  Dump Height - Fully Raised  Maximum Rollback Angle - Fully Raised  Overall Height to top of ROPS  Overall length with bucket  Departure angle  Overall Length without Bucket  Specified Height  Reach at Specified Height  Dump angle at specified height  Carry Position  Maximum Rollback Angle at Carry Position  Digging Position                                                                                                                                        | h28 r6 a5 h29 a4 h17 l16 a2 l1 h31 r4 a17 d5                                            | 2787 kg  4267 mm  3251 mm  876 mm  39 °  2489 mm  102.50 °  2111 mm  3769 mm  29.20 °  2959 mm  1720 mm  795 mm                                                           | 6144 lb  168 in  128 in  34 in  39 °  98 in  102.50 °  83 in  148 in  29.20 °  116 in  68 in                                                      |
| Weight and dimensions Overall Operating Height - Fully Raised Height to Hinge Pin - Fully Raised Dump reach - Full height Dump angle at full height Dump Height - Fully Raised Maximum Rollback Angle - Fully Raised Overall Height to top of ROPS Overall length with bucket Departure angle Overall Length without Bucket Specified Height Reach at Specified Height Dump angle at specified height Carry Position Maximum Rollback Angle at Carry Position Digging Position                                                                                                                                                                          | h28 r6 a5 h29 a4 h17 l16 a2 l1 h31 r4 a17 d5                                            | 4267 mm 3251 mm 876 mm 39 ° 2489 mm 102.50 ° 2111 mm 3769 mm 29.20 ° 2959 mm 1720 mm 795 mm 75 °                                                                          | 168 in 128 in 34 in 39 ° 98 in 102.50 ° 83 in 148 in 29.20 ° 116 in 68 in                                                                         |
| Overall Operating Height - Fully Raised  Height to Hinge Pin - Fully Raised  Dump reach - Full height  Dump angle at full height  Dump Height - Fully Raised  Maximum Rollback Angle - Fully Raised  Overall Height to top of ROPS  Overall length with bucket  Departure angle  Overall Length without Bucket  Specified Height  Reach at Specified Height  Dump angle at specified height  Carry Position  Maximum Rollback Angle at Carry Position  Digging Position                                                                                                                                                                                 | h28 r6 a5 h29 a4 h17 l16 a2 l1 h31 r4 a17 d5                                            | 3251 mm 876 mm 39 ° 2489 mm 102.50 ° 2111 mm 3769 mm 29.20 ° 2959 mm 1720 mm 795 mm 75 °                                                                                  | 128 in 34 in 39 ° 98 in 102.50 ° 83 in 148 in 29.20 ° 116 in 68 in                                                                                |
| Height to Hinge Pin - Fully Raised  Dump reach - Full height  Dump angle at full height  Dump Height - Fully Raised  Maximum Rollback Angle - Fully Raised  Overall Height to top of ROPS  Overall length with bucket  Departure angle  Overall Length without Bucket  Specified Height  Reach at Specified Height  Dump angle at specified height  Carry Position  Maximum Rollback Angle at Carry Position  Digging Position                                                                                                                                                                                                                          | h28 r6 a5 h29 a4 h17 l16 a2 l1 h31 r4 a17 d5                                            | 3251 mm 876 mm 39 ° 2489 mm 102.50 ° 2111 mm 3769 mm 29.20 ° 2959 mm 1720 mm 795 mm 75 °                                                                                  | 128 in 34 in 39 ° 98 in 102.50 ° 83 in 148 in 29.20 ° 116 in 68 in                                                                                |
| Dump reach - Full height Dump angle at full height Dump Height - Fully Raised Maximum Rollback Angle - Fully Raised Overall Height to top of ROPS Overall length with bucket Departure angle Overall Length without Bucket Specified Height Reach at Specified Height Dump angle at specified height Carry Position Maximum Rollback Angle at Carry Position Digging Position                                                                                                                                                                                                                                                                           | r6 a5 h29 a4 h17 l16 a2 l1 h31 r4 a17                                                   | 876 mm 39° 2489 mm 102.50° 2111 mm 3769 mm 29.20° 2959 mm 1720 mm 795 mm 75°                                                                                              | 34 in<br>39°<br>98 in<br>102.50°<br>83 in<br>148 in<br>29.20°<br>116 in                                                                           |
| Dump angle at full height Dump Height - Fully Raised Maximum Rollback Angle - Fully Raised Overall Height to top of ROPS Overall length with bucket Departure angle Overall Length without Bucket Specified Height Reach at Specified Height Dump angle at specified height Carry Position Maximum Rollback Angle at Carry Position Digging Position                                                                                                                                                                                                                                                                                                    | a5<br>h29<br>a4<br>h17<br>l16<br>a2<br>l1<br>h31<br>r4<br>a17                           | 39 ° 2489 mm 102.50 ° 2111 mm 3769 mm 29.20 ° 2959 mm 1720 mm 795 mm 75 °                                                                                                 | 39°<br>98 in<br>102.50°<br>83 in<br>148 in<br>29.20°<br>116 in<br>68 in                                                                           |
| Dump Height - Fully Raised  Maximum Rollback Angle - Fully Raised  Overall Height to top of ROPS  Overall length with bucket  Departure angle  Overall Length without Bucket  Specified Height  Reach at Specified Height  Dump angle at specified height  Carry Position  Maximum Rollback Angle at Carry Position  Digging Position                                                                                                                                                                                                                                                                                                                   | h29 a4 h17 l16 a2 l1 h31 r4 a17                                                         | 2489 mm<br>102.50°<br>2111 mm<br>3769 mm<br>29.20°<br>2959 mm<br>1720 mm<br>795 mm                                                                                        | 98 in<br>102.50°<br>83 in<br>148 in<br>29.20°<br>116 in<br>68 in                                                                                  |
| Maximum Rollback Angle - Fully Raised Overall Height to top of ROPS Overall length with bucket Departure angle Overall Length without Bucket Specified Height Reach at Specified Height Dump angle at specified height Carry Position Maximum Rollback Angle at Carry Position Digging Position                                                                                                                                                                                                                                                                                                                                                         | a4<br>h17<br>l16<br>a2<br>l1<br>h31<br>r4<br>a17<br>d5                                  | 102.50 ° 2111 mm 3769 mm 29.20 ° 2959 mm 1720 mm 795 mm 75 °                                                                                                              | 102.50°<br>83 in<br>148 in<br>29.20°<br>116 in<br>68 in                                                                                           |
| Overall Height to top of ROPS Overall length with bucket Departure angle Overall Length without Bucket Specified Height Reach at Specified Height Dump angle at specified height Carry Position Maximum Rollback Angle at Carry Position Digging Position                                                                                                                                                                                                                                                                                                                                                                                               | h17<br>l16<br>a2<br>l1<br>h31<br>r4<br>a17<br>d5                                        | 2111 mm<br>3769 mm<br>29.20 °<br>2959 mm<br>1720 mm<br>795 mm<br>75 °                                                                                                     | 83 in<br>148 in<br>29.20°<br>116 in<br>68 in                                                                                                      |
| Overall length with bucket Departure angle Overall Length without Bucket Specified Height Reach at Specified Height Dump angle at specified height Carry Position Maximum Rollback Angle at Carry Position Digging Position                                                                                                                                                                                                                                                                                                                                                                                                                             | l16<br>a2<br>l1<br>h31<br>r4<br>a17<br>d5                                               | 3769 mm<br>29.20°<br>2959 mm<br>1720 mm<br>795 mm<br>75°                                                                                                                  | 148 in<br>29.20°<br>116 in<br>68 in                                                                                                               |
| Departure angle Overall Length without Bucket Specified Height Reach at Specified Height Dump angle at specified height Carry Position Maximum Rollback Angle at Carry Position Digging Position                                                                                                                                                                                                                                                                                                                                                                                                                                                        | a2<br>I1<br>h31<br>r4<br>a17<br>d5                                                      | 29.20°<br>2959 mm<br>1720 mm<br>795 mm<br>75°                                                                                                                             | 29.20 °<br>116 in<br>68 in                                                                                                                        |
| Overall Length without Bucket Specified Height Reach at Specified Height Dump angle at specified height Carry Position Maximum Rollback Angle at Carry Position Digging Position                                                                                                                                                                                                                                                                                                                                                                                                                                                                        | l1<br>h31<br>r4<br>a17<br>d5                                                            | 2959 mm<br>1720 mm<br>795 mm<br>75 °                                                                                                                                      | 116 in<br>68 in                                                                                                                                   |
| Specified Height Reach at Specified Height Dump angle at specified height Carry Position Maximum Rollback Angle at Carry Position Digging Position                                                                                                                                                                                                                                                                                                                                                                                                                                                                                                      | h31<br>r4<br>a17<br>d5                                                                  | 1720 mm<br>795 mm<br>75 °                                                                                                                                                 | 68 in                                                                                                                                             |
| Reach at Specified Height Dump angle at specified height Carry Position Maximum Rollback Angle at Carry Position Digging Position                                                                                                                                                                                                                                                                                                                                                                                                                                                                                                                       | r4<br>a17<br>d5                                                                         | 795 mm<br>75 °                                                                                                                                                            |                                                                                                                                                   |
| Dump angle at specified height Carry Position Maximum Rollback Angle at Carry Position Digging Position                                                                                                                                                                                                                                                                                                                                                                                                                                                                                                                                                 | a17<br>d5                                                                               | 75 °                                                                                                                                                                      | 31 in                                                                                                                                             |
| Carry Position  Maximum Rollback Angle at Carry Position  Digging Position                                                                                                                                                                                                                                                                                                                                                                                                                                                                                                                                                                              | d5                                                                                      |                                                                                                                                                                           |                                                                                                                                                   |
| Maximum Rollback Angle at Carry Position Digging Position                                                                                                                                                                                                                                                                                                                                                                                                                                                                                                                                                                                               |                                                                                         |                                                                                                                                                                           | 75 °                                                                                                                                              |
| Maximum Rollback Angle at Carry Position Digging Position                                                                                                                                                                                                                                                                                                                                                                                                                                                                                                                                                                                               | a14                                                                                     | 208 mm                                                                                                                                                                    | 8 in                                                                                                                                              |
| Digging Position                                                                                                                                                                                                                                                                                                                                                                                                                                                                                                                                                                                                                                        |                                                                                         | 31.60 °                                                                                                                                                                   | 31.60 °                                                                                                                                           |
| 55 5                                                                                                                                                                                                                                                                                                                                                                                                                                                                                                                                                                                                                                                    | h32                                                                                     | 16 mm                                                                                                                                                                     | 0.63 in                                                                                                                                           |
| ringle of Departure man orb counterneight                                                                                                                                                                                                                                                                                                                                                                                                                                                                                                                                                                                                               |                                                                                         | 29.20 °                                                                                                                                                                   | 29.20 °                                                                                                                                           |
| Ground clearance                                                                                                                                                                                                                                                                                                                                                                                                                                                                                                                                                                                                                                        | m4                                                                                      | 320 mm                                                                                                                                                                    | 13 in                                                                                                                                             |
| Track gauge                                                                                                                                                                                                                                                                                                                                                                                                                                                                                                                                                                                                                                             | b10                                                                                     | 1313 mm                                                                                                                                                                   | 52 in                                                                                                                                             |
| Track Shoe Width                                                                                                                                                                                                                                                                                                                                                                                                                                                                                                                                                                                                                                        | b20                                                                                     | 450 mm                                                                                                                                                                    | 18 in                                                                                                                                             |
| Crawler base                                                                                                                                                                                                                                                                                                                                                                                                                                                                                                                                                                                                                                            |                                                                                         | 1483 mm                                                                                                                                                                   | 58 in                                                                                                                                             |
|                                                                                                                                                                                                                                                                                                                                                                                                                                                                                                                                                                                                                                                         | y2                                                                                      |                                                                                                                                                                           |                                                                                                                                                   |
| Overall width less bucket                                                                                                                                                                                                                                                                                                                                                                                                                                                                                                                                                                                                                               | b1                                                                                      | 1765 mm                                                                                                                                                                   | 69 in                                                                                                                                             |
| Bucket Width                                                                                                                                                                                                                                                                                                                                                                                                                                                                                                                                                                                                                                            | e1                                                                                      | 1877 mm                                                                                                                                                                   | 74 in                                                                                                                                             |
| Clearance Radius - Front with Bucket                                                                                                                                                                                                                                                                                                                                                                                                                                                                                                                                                                                                                    | b18                                                                                     | 2403 mm                                                                                                                                                                   | 95 in                                                                                                                                             |
| Angle of Approach                                                                                                                                                                                                                                                                                                                                                                                                                                                                                                                                                                                                                                       | a3                                                                                      | 90 °                                                                                                                                                                      | 90 °                                                                                                                                              |
| Grouser Height                                                                                                                                                                                                                                                                                                                                                                                                                                                                                                                                                                                                                                          |                                                                                         | 25 mm                                                                                                                                                                     | 0.98 in                                                                                                                                           |
| Track Type / Track Rollers / Roller Type                                                                                                                                                                                                                                                                                                                                                                                                                                                                                                                                                                                                                |                                                                                         | Rubber / 5 / Steel                                                                                                                                                        | Rubber / 5 / Steel                                                                                                                                |
| Performances                                                                                                                                                                                                                                                                                                                                                                                                                                                                                                                                                                                                                                            |                                                                                         |                                                                                                                                                                           |                                                                                                                                                   |
| Ground Speed - Single Speed                                                                                                                                                                                                                                                                                                                                                                                                                                                                                                                                                                                                                             |                                                                                         | 9.50 km/h                                                                                                                                                                 | 6 mph                                                                                                                                             |
| Ground Speed - Two Speed                                                                                                                                                                                                                                                                                                                                                                                                                                                                                                                                                                                                                                |                                                                                         | 14.20 km/h                                                                                                                                                                | 9 mph                                                                                                                                             |
| Drawbar Pull/Tractive Effort                                                                                                                                                                                                                                                                                                                                                                                                                                                                                                                                                                                                                            |                                                                                         | 5503 kg                                                                                                                                                                   | 12132 lb                                                                                                                                          |
| Bucket Breakout - Tilt Cylinder                                                                                                                                                                                                                                                                                                                                                                                                                                                                                                                                                                                                                         |                                                                                         | 3008 kg                                                                                                                                                                   | 6632 lb                                                                                                                                           |
| Bucket Breakout - Lift Cylinder                                                                                                                                                                                                                                                                                                                                                                                                                                                                                                                                                                                                                         |                                                                                         | 2940 kg                                                                                                                                                                   | 6482 lb                                                                                                                                           |
| Engine                                                                                                                                                                                                                                                                                                                                                                                                                                                                                                                                                                                                                                                  |                                                                                         |                                                                                                                                                                           |                                                                                                                                                   |
| Engine brand                                                                                                                                                                                                                                                                                                                                                                                                                                                                                                                                                                                                                                            |                                                                                         | Yanmar                                                                                                                                                                    | Yanmar                                                                                                                                            |
| Engine model                                                                                                                                                                                                                                                                                                                                                                                                                                                                                                                                                                                                                                            |                                                                                         | TNV98CT-NMSL                                                                                                                                                              | TNV98CT-NMSL                                                                                                                                      |
| Motor Type                                                                                                                                                                                                                                                                                                                                                                                                                                                                                                                                                                                                                                              |                                                                                         | Axial Piston with Planetary Gear Box Reduction                                                                                                                            | Axial Piston with Planetary Gear Box Reduction                                                                                                    |
| Gross Power / Power                                                                                                                                                                                                                                                                                                                                                                                                                                                                                                                                                                                                                                     |                                                                                         | 53.70 kW @ 2500 rpm                                                                                                                                                       | 53.70 kW @ 2500 rpm                                                                                                                               |
| Net Power / Power                                                                                                                                                                                                                                                                                                                                                                                                                                                                                                                                                                                                                                       |                                                                                         | 52.70 kW / 2500 rpm                                                                                                                                                       | 52.70 kW / 2500 rpm                                                                                                                               |
| Max. torque                                                                                                                                                                                                                                                                                                                                                                                                                                                                                                                                                                                                                                             |                                                                                         | 294 Nm                                                                                                                                                                    | 217 ft/lbs                                                                                                                                        |
| I.C. Engine power rating                                                                                                                                                                                                                                                                                                                                                                                                                                                                                                                                                                                                                                |                                                                                         | 72 Hp                                                                                                                                                                     | 72 Hp                                                                                                                                             |
| Battery voltage                                                                                                                                                                                                                                                                                                                                                                                                                                                                                                                                                                                                                                         |                                                                                         | 12 V                                                                                                                                                                      | 12 V                                                                                                                                              |
| Cold Cranking Amps at Temperature (CCA)                                                                                                                                                                                                                                                                                                                                                                                                                                                                                                                                                                                                                 |                                                                                         | 850 A                                                                                                                                                                     | 850 A                                                                                                                                             |
|                                                                                                                                                                                                                                                                                                                                                                                                                                                                                                                                                                                                                                                         |                                                                                         |                                                                                                                                                                           |                                                                                                                                                   |
| Alternator - Voltage / Ampere                                                                                                                                                                                                                                                                                                                                                                                                                                                                                                                                                                                                                           |                                                                                         | 14 V / 100 A                                                                                                                                                              | 14 V / 100 A                                                                                                                                      |
| Hydraulics                                                                                                                                                                                                                                                                                                                                                                                                                                                                                                                                                                                                                                              |                                                                                         | 20.7111                                                                                                                                                                   | 20.110                                                                                                                                            |
| Standard flow - Auxiliary hydraulics                                                                                                                                                                                                                                                                                                                                                                                                                                                                                                                                                                                                                    |                                                                                         | 82.51 l/min                                                                                                                                                               | 22 US gpm                                                                                                                                         |
| Tank capacities                                                                                                                                                                                                                                                                                                                                                                                                                                                                                                                                                                                                                                         |                                                                                         |                                                                                                                                                                           |                                                                                                                                                   |
| Oil Pan Capacity                                                                                                                                                                                                                                                                                                                                                                                                                                                                                                                                                                                                                                        |                                                                                         | 10.40 l                                                                                                                                                                   | 3 US gal                                                                                                                                          |
| Hydraulic tank capacity                                                                                                                                                                                                                                                                                                                                                                                                                                                                                                                                                                                                                                 |                                                                                         | 52.20 l                                                                                                                                                                   | 14 US gal                                                                                                                                         |
| Fuel tank                                                                                                                                                                                                                                                                                                                                                                                                                                                                                                                                                                                                                                               |                                                                                         | 91 l                                                                                                                                                                      | 24 US gal                                                                                                                                         |
| Liquid cooling tank volume                                                                                                                                                                                                                                                                                                                                                                                                                                                                                                                                                                                                                              |                                                                                         | 14.40 l                                                                                                                                                                   | 4 US gal                                                                                                                                          |
| Displacement / Number of cylinders                                                                                                                                                                                                                                                                                                                                                                                                                                                                                                                                                                                                                      |                                                                                         | 3.30   / 4                                                                                                                                                                | 0.87 US gal / 4                                                                                                                                   |
| Noise and vibration                                                                                                                                                                                                                                                                                                                                                                                                                                                                                                                                                                                                                                     |                                                                                         |                                                                                                                                                                           |                                                                                                                                                   |
| Noise to environment (LwA)                                                                                                                                                                                                                                                                                                                                                                                                                                                                                                                                                                                                                              |                                                                                         | 103 dB                                                                                                                                                                    | 103 dB                                                                                                                                            |
| Noise at driving position (LpA)                                                                                                                                                                                                                                                                                                                                                                                                                                                                                                                                                                                                                         |                                                                                         | 83 dB                                                                                                                                                                     | 83 dB                                                                                                                                             |
| Miscellaneous                                                                                                                                                                                                                                                                                                                                                                                                                                                                                                                                                                                                                                           |                                                                                         |                                                                                                                                                                           |                                                                                                                                                   |
| Ground Pressure                                                                                                                                                                                                                                                                                                                                                                                                                                                                                                                                                                                                                                         |                                                                                         | 0.33 bar                                                                                                                                                                  | 5 PSI                                                                                                                                             |