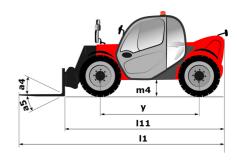

|                                         |

## Optional tires tab

| Optional tires                       | Overall height     | Overall width       |
|--------------------------------------|--------------------|---------------------|
| ALLIANCE - A550 - 305/70 R16.5 141A5 | 6 ft 5 in (1.96 m) | 4 ft 10 in (1.48 m) |
| TRELLEBORG - TH400 - 11LR16 130A8    | 6 ft 6 in (1.97 m) | 4 ft 11 in (1.49 m) |

## MLT 420-60 H - Dimensional drawing











## **Head Office**

B.P. 249 - 430 rue de l'Aubinière 44150 Ancenis Cedex - France Tel: +33 (0)2 40 09 10 11 - Fax: +33 (0)2 40 09 10 97 www.manitou.com



This publication provides a description of the configuration versions and options for Manitou products, which may differ for equipment. The equipment presented in this brochure may be part of a series, as an option, or it may not be available, depending on the versions. Manitou reserves the right, at any time and without notice, to amend the specifications described and represented. The specifications provided do not bind the manufacturer. For more details, please contact your Manitou agent. This is not a contractually binding document. The presentation of the products is not contractually binding. List of specifications non-exhau