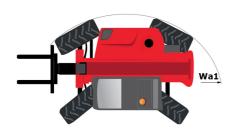

|                                         |

## Optional tires tab

| Optional tires                       | Overall height     | Overall width       |
|--------------------------------------|--------------------|---------------------|
| ALLIANCE - A550 - 305/70 R16.5 141A5 | 6 ft 5 in (1.96 m) | 4 ft 10 in (1.48 m) |
| TRELLEBORG - TH400 - 11LR16 130A8    | 6 ft 6 in (1.97 m) | 4 ft 11 in (1.49 m) |

## MLT 420-60 H - Dimensional drawing











## **Head Office**

B.P. 249 - 430 rue de l'Aubinière 44150 Ancenis Cedex - France Tel: +33 (0)2 40 09 10 11 - Fax: +33 (0)2 40 09 10 97 www.manitou.com



This publication provides a description of the configuration versions and options for Manitou products, which may differ for equipment. The equipment presented in this brochure may be part of a series, as an option, or it may not be available, depending on the versions. Manitou reserves the right, at any time and without notice, to amend the specifications described and represented. The specifications provided do not bind the manufacturer. For more details, please contact your Manitou agent. This is not a contractually binding document. The presentation of the products is not contractually binding. List of specifications non-e