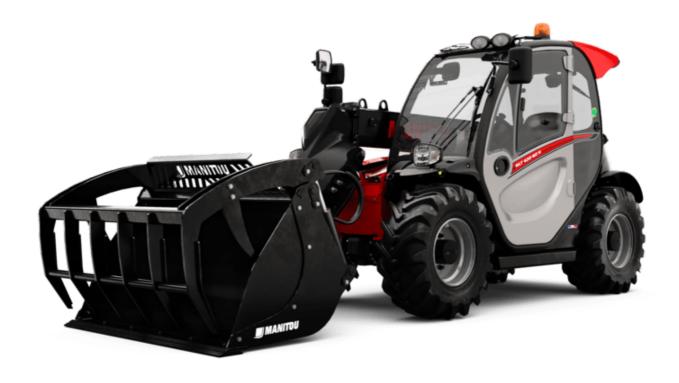

Technical sheet:

## **MLT 420-60 H**





|                                                                   |