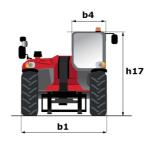

|                                         |

## Optional tires tab

| Optional tires                       | Overall height     | Overall width       |
|--------------------------------------|--------------------|---------------------|
| ALLIANCE - A550 - 305/70 R16.5 141A5 | 6 ft 5 in (1.96 m) | 4 ft 10 in (1.48 m) |
| TRELLEBORG - TH400 - 11LR16 130A8    | 6 ft 6 in (1.97 m) | 4 ft 11 in (1.49 m) |

## MLT 420-60 H - Dimensional drawing











## **Head Office**

B.P. 249 - 430 rue de l'Aubinière 44150 Ancenis Cedex - France Tel: +33 (0)2 40 09 10 11 - Fax: +33 (0)2 40 09 10 97 www.manitou.com



This publication provides a description of the configuration versions and options for Manitou products, which may differ for equipment. The equipment presented in this brochure may be part of a series, as an option, or it may not be available, depending on the versions. Manitou reserves the right, at any time and without notice, to amend the specifications described and represented. The specifications provided do not bind the manufacturer. For more details, please contact your Manitou agent. This is not a contractually binding document. The presentation of the products is not contractually binding. List of specifications non-exh