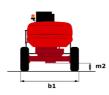

### атл бо вс Created on April 20, 2024 at 11:20:57 AM UTC

|                                         |         | AIJEORC G                                    | ealeu un Apin 20, 2024 al 11.20.37 AM UTC    |
|-----------------------------------------|---------|----------------------------------------------|----------------------------------------------|
| Capacities                              |         | Metric                                       | Imperial                                     |
| Working height                          | h21     | 20.36 m                                      | 66 ft 10 in                                  |
| Floor height (access)                   | h20     | 0.50 m                                       | 1 ft 8 in                                    |
| Platform height                         | h7      | 18.36 m                                      | 60 ft 3 in                                   |
| Max. outreach                           |         | 11.97 m                                      | 39 ft 3 in                                   |
| Overhang                                |         | 15.24 m                                      | 50 ft                                        |
| Pendular arm rotation (bottom)          |         | +66 °                                        | +66 °                                        |
| Platform capacity                       | Q       | 227 kg                                       | 500 lb                                       |
| Turret rotation                         |         | 360 °                                        | 360 °                                        |
| Platform rotation (right / left)        |         | 90 ° / 90 °                                  | 90 ° / 90 °                                  |
| Number of people (indoor / outdoor)     |         | 2/2                                          | 2 / 2                                        |
| Weight and dimensions                   |         |                                              |                                              |
| Platform weight*                        |         | 10100 kg                                     | 22267 lb                                     |
| Platform dimensions (length x width)    | lp / ep | 2.10 m x 0.80 m                              | 6 ft 11 in x 2 ft 7 in                       |
| Overall length                          | 11      | 8.43 m                                       | 27 ft 8 in                                   |
| Overall width                           | b1      | 2.40 m                                       | 7 ft 10 in                                   |
| Overall height                          | h17     | 2.71 m                                       | 8 ft 11 in                                   |
| Overall length (stowed)                 | 19      | 6.23 m                                       | 20 ft 5 in                                   |
| Overall height (stowed) **              | h18     | 2.83 m                                       | 9 ft 3 in                                    |
| Counterweight offset (turret at 90°)    | a7      | 0.11 m                                       | 4 in                                         |
| Counterweight Oversize / Reach          |         | 0.11 m                                       | 4 in                                         |
| Internal turning radius                 |         | 1.26 m                                       | 4 ft 2 in                                    |
| External turning radius                 | Wa3     | 3.90 m                                       | 12 ft 10 in                                  |
| Ground clearance at centre of wheelbase | m2      | 0.44 m                                       | 1 ft 5 in                                    |
| Wheelbase                               | y       | 2.40 m                                       | 7 ft 10 in                                   |
| Performances                            | ,       |                                              |                                              |
| Drive speed - stowed                    |         | 4.70 km/h                                    | 3 mph                                        |
| Drive speed - raised                    |         | 1 km/h                                       | 0.62 mph                                     |
| Gradeability                            |         | 40 %                                         | 40 %                                         |
| Wheels                                  |         |                                              |                                              |
| Tires type                              |         | Solid Tires Cured-On                         | Solid Tires Cured-On                         |
| Standard tires                          |         | 40 x 14 in / 1025 x 365 mm                   | 40 x 14 in / 1025 x 365 mm                   |
| Drive wheels (front / rear)             |         | 2/2                                          | 2/2                                          |
| Steering wheels (front / rear)          |         | 2/2                                          | 2/2                                          |
| Braking wheels (front / rear)           |         | 0 / 2                                        | 0 / 2                                        |
| Engine/Battery                          |         |                                              |                                              |
| Engine brand / model                    |         | Kubota - D1803-CR-TIE4B                      | Kubota - D1803-CR-TIE4B                      |
| I.C. Engine power rating / Power        |         | 42.90 Hp / 32.80 kW                          | 42.90 Hp / 32.80 kW                          |
| Miscellaneous                           |         |                                              |                                              |
| Ground Pressure                         |         | 20.65 dan/cm2                                | 300 PSI                                      |
| Hydraulic Pressure                      |         | 340 bar                                      | 4931 PSI                                     |
| Hydraulic tank capacity                 |         | 80 1                                         | 21 US gal                                    |
| Fuel tank                               |         | 78                                           | 21 US gal                                    |
| Noise to environment (LwA)              |         | < 102 dB                                     | < 102 dB                                     |
| Vibration on hands/arms                 |         | < 0.50 m/s <sup>2</sup>                      | < 0.50 m/s <sup>2</sup>                      |
| Standards compliance                    |         | - 0.00 m/ 3                                  | < 0.00 m/ 3                                  |
|                                         |         | ANSI A92.20-2018 CSA B354.6 ICES-002-Issue 6 | ANSI A92.20-2018 CSA B354.6 ICES-002-Issue 6 |
| This machine is in compliance with:     |         | Standard Canadian EMC                        | Standard Canadian EMC                        |