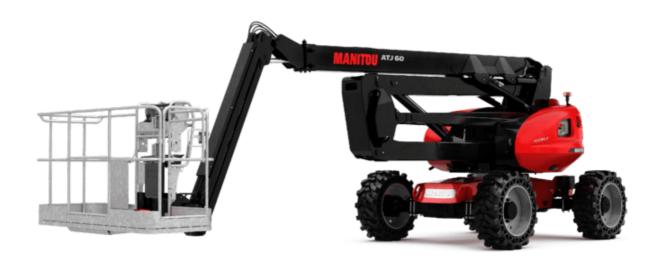

# ATJ 60 RC

### атл бо вс Created on April 20, 2024 at 11:20:57 AM UTC

|                                         |         | AIJEORC G                                    | ealeu un Apin 20, 2024 al 11.20.37 AM UTC    |
|-----------------------------------------|---------|----------------------------------------------|----------------------------------------------|
| Capacities                              |         | Metric                                       | Imperial                                     |
| Working height                          | h21     | 20.36 m                                      | 66 ft 10 in                                  |
| Floor height (access)                   | h20     | 0.50 m                                       | 1 ft 8 in                                    |
| Platform height                         | h7      | 18.36 m                                      | 60 ft 3 in                                   |
| Max. outreach                           |         | 11.97 m                                      | 39 ft 3 in                                   |
| Overhang                                |         | 15.24 m                                      | 50 ft                                        |
| Pendular arm rotation (bottom)          |         | +66 °                                        | +66 °                                        |
| Platform capacity                       | Q       | 227 kg                                       | 500 lb                                       |
| Turret rotation                         |         | 360 °                                        | 360 °                                        |
| Platform rotation (right / left)        |         | 90 ° / 90 °                                  | 90 ° / 90 °                                  |
| Number of people (indoor / outdoor)     |         | 2/2                                          | 2 / 2                                        |
| Weight and dimensions                   |         |                                              |                                              |
| Platform weight*                        |         | 10100 kg                                     | 22267 lb                                     |
| Platform dimensions (length x width)    | lp / ep | 2.10 m x 0.80 m                              | 6 ft 11 in x 2 ft 7 in                       |
| Overall length                          | 11      | 8.43 m                                       | 27 ft 8 in                                   |
| Overall width                           | b1      | 2.40 m                                       | 7 ft 10 in                                   |
| Overall height                          | h17     | 2.71 m                                       | 8 ft 11 in                                   |
| Overall length (stowed)                 | 19      | 6.23 m                                       | 20 ft 5 in                                   |
| Overall height (stowed) **              | h18     | 2.83 m                                       | 9 ft 3 in                                    |
| Counterweight offset (turret at 90°)    | a7      | 0.11 m                                       | 4 in                                         |
| Counterweight Oversize / Reach          |         | 0.11 m                                       | 4 in                                         |
| Internal turning radius                 |         | 1.26 m                                       | 4 ft 2 in                                    |
| External turning radius                 | Wa3     | 3.90 m                                       | 12 ft 10 in                                  |
| Ground clearance at centre of wheelbase | m2      | 0.44 m                                       | 1 ft 5 in                                    |
| Wheelbase                               | y       | 2.40 m                                       | 7 ft 10 in                                   |
| Performances                            | ,       |                                              |                                              |
| Drive speed - stowed                    |         | 4.70 km/h                                    | 3 mph                                        |
| Drive speed - raised                    |         | 1 km/h                                       | 0.62 mph                                     |
| Gradeability                            |         | 40 %                                         | 40 %                                         |
| Wheels                                  |         |                                              |                                              |
| Tires type                              |         | Solid Tires Cured-On                         | Solid Tires Cured-On                         |
| Standard tires                          |         | 40 x 14 in / 1025 x 365 mm                   | 40 x 14 in / 1025 x 365 mm                   |
| Drive wheels (front / rear)             |         | 2/2                                          | 2/2                                          |
| Steering wheels (front / rear)          |         | 2/2                                          | 2/2                                          |
| Braking wheels (front / rear)           |         | 0 / 2                                        | 0 / 2                                        |
| Engine/Battery                          |         |                                              |                                              |
| Engine brand / model                    |         | Kubota - D1803-CR-TIE4B                      | Kubota - D1803-CR-TIE4B                      |
| I.C. Engine power rating / Power        |         | 42.90 Hp / 32.80 kW                          | 42.90 Hp / 32.80 kW                          |
| Miscellaneous                           |         |                                              |                                              |
| Ground Pressure                         |         | 20.65 dan/cm2                                | 300 PSI                                      |
| Hydraulic Pressure                      |         | 340 bar                                      | 4931 PSI                                     |
| Hydraulic tank capacity                 |         | 80 1                                         | 21 US gal                                    |
| Fuel tank                               |         | 78                                           | 21 US gal                                    |
| Noise to environment (LwA)              |         | < 102 dB                                     | < 102 dB                                     |
| Vibration on hands/arms                 |         | < 0.50 m/s <sup>2</sup>                      | < 0.50 m/s <sup>2</sup>                      |
| Standards compliance                    |         | - 0.00 m/ 3                                  | < 0.00 m/ 3                                  |
|                                         |         | ANSI A92.20-2018 CSA B354.6 ICES-002-Issue 6 | ANSI A92.20-2018 CSA B354.6 ICES-002-Issue 6 |
| This machine is in compliance with:     |         | Standard Canadian EMC                        | Standard Canadian EMC                        |