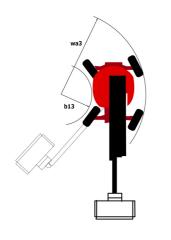

### атл бо вс Created on April 20, 2024 at 11:20:57 AM UTC

|                                         |         | AIJEORC G                                    | ealeu un Apin 20, 2024 al 11.20.37 AM UTC    |
|-----------------------------------------|---------|----------------------------------------------|----------------------------------------------|
| Capacities                              |         | Metric                                       | Imperial                                     |
| Working height                          | h21     | 20.36 m                                      | 66 ft 10 in                                  |
| Floor height (access)                   | h20     | 0.50 m                                       | 1 ft 8 in                                    |
| Platform height                         | h7      | 18.36 m                                      | 60 ft 3 in                                   |
| Max. outreach                           |         | 11.97 m                                      | 39 ft 3 in                                   |
| Overhang                                |         | 15.24 m                                      | 50 ft                                        |
| Pendular arm rotation (bottom)          |         | +66 °                                        | +66 °                                        |
| Platform capacity                       | Q       | 227 kg                                       | 500 lb                                       |
| Turret rotation                         |         | 360 °                                        | 360 °                                        |
| Platform rotation (right / left)        |         | 90 ° / 90 °                                  | 90 ° / 90 °                                  |
| Number of people (indoor / outdoor)     |         | 2/2                                          | 2 / 2                                        |
| Weight and dimensions                   |         |                                              |                                              |
| Platform weight*                        |         | 10100 kg                                     | 22267 lb                                     |
| Platform dimensions (length x width)    | lp / ep | 2.10 m x 0.80 m                              | 6 ft 11 in x 2 ft 7 in                       |
| Overall length                          | 11      | 8.43 m                                       | 27 ft 8 in                                   |
| Overall width                           | b1      | 2.40 m                                       | 7 ft 10 in                                   |
| Overall height                          | h17     | 2.71 m                                       | 8 ft 11 in                                   |
| Overall length (stowed)                 | 19      | 6.23 m                                       | 20 ft 5 in                                   |
| Overall height (stowed) **              | h18     | 2.83 m                                       | 9 ft 3 in                                    |
| Counterweight offset (turret at 90°)    | a7      | 0.11 m                                       | 4 in                                         |
| Counterweight Oversize / Reach          |         | 0.11 m                                       | 4 in                                         |
| Internal turning radius                 |         | 1.26 m                                       | 4 ft 2 in                                    |
| External turning radius                 | Wa3     | 3.90 m                                       | 12 ft 10 in                                  |
| Ground clearance at centre of wheelbase | m2      | 0.44 m                                       | 1 ft 5 in                                    |
| Wheelbase                               | y       | 2.40 m                                       | 7 ft 10 in                                   |
| Performances                            | ,       |                                              |                                              |
| Drive speed - stowed                    |         | 4.70 km/h                                    | 3 mph                                        |
| Drive speed - raised                    |         | 1 km/h                                       | 0.62 mph                                     |
| Gradeability                            |         | 40 %                                         | 40 %                                         |
| Wheels                                  |         |                                              |                                              |
| Tires type                              |         | Solid Tires Cured-On                         | Solid Tires Cured-On                         |
| Standard tires                          |         | 40 x 14 in / 1025 x 365 mm                   | 40 x 14 in / 1025 x 365 mm                   |
| Drive wheels (front / rear)             |         | 2/2                                          | 2/2                                          |
| Steering wheels (front / rear)          |         | 2/2                                          | 2/2                                          |
| Braking wheels (front / rear)           |         | 0 / 2                                        | 0 / 2                                        |
| Engine/Battery                          |         |                                              |                                              |
| Engine brand / model                    |         | Kubota - D1803-CR-TIE4B                      | Kubota - D1803-CR-TIE4B                      |
| I.C. Engine power rating / Power        |         | 42.90 Hp / 32.80 kW                          | 42.90 Hp / 32.80 kW                          |
| Miscellaneous                           |         |                                              |                                              |
| Ground Pressure                         |         | 20.65 dan/cm2                                | 300 PSI                                      |
| Hydraulic Pressure                      |         | 340 bar                                      | 4931 PSI                                     |
| Hydraulic tank capacity                 |         | 80 1                                         | 21 US gal                                    |
| Fuel tank                               |         | 78                                           | 21 US gal                                    |
| Noise to environment (LwA)              |         | < 102 dB                                     | < 102 dB                                     |
| Vibration on hands/arms                 |         | < 0.50 m/s <sup>2</sup>                      | < 0.50 m/s <sup>2</sup>                      |
| Standards compliance                    |         | - 0.00 m/ 3                                  | < 0.00 m/ 3                                  |
|                                         |         | ANSI A92.20-2018 CSA B354.6 ICES-002-Issue 6 | ANSI A92.20-2018 CSA B354.6 ICES-002-Issue 6 |
| This machine is in compliance with:     |         | Standard Canadian EMC                        | Standard Canadian EMC                        |