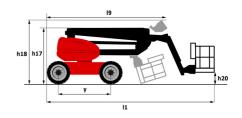

|
| Vibration on hands/arms                 |         | < 0.50 m/s <sup>2</sup>                      | < 0.50 m/s <sup>2</sup>                      |
| Standards compliance                    |         | - 0.00 m/ 3                                  | < 0.00 m/ 3                                  |
|                                         |         | ANSI A92.20-2018 CSA B354.6 ICES-002-Issue 6 | ANSI A92.20-2018 CSA B354.6 ICES-002-Issue 6 |
| This machine is in compliance with:     |         | Standard Canadian EMC                        | Standard Canadian EMC                        |

\*Varies according to options and standards of the country to which the machine is delivered \*\* According to "REDUCE cycle"

### ATJ 60 RC - Load chart



ATJ 60 RC - Dimensional drawing







## Equipment

#### Standard

| 4 simultaneous movements                                                    |  |  |
|-----------------------------------------------------------------------------|--|--|
| 4 wheel drive                                                               |  |  |
| 4 wheel steer with crab mode                                                |  |  |
| Audible alarm and illuminated indicator lamp (leveling, overload, lowering) |  |  |
| Backup electrical pump                                                      |  |  |
| Battery cut-off                                                             |  |  |
| CAN bus technology                                                          |  |  |
| Continuous turret rotation                                                  |