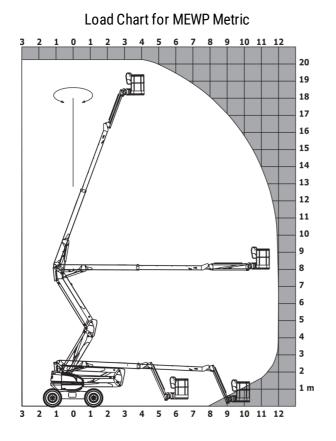

| < 102 dB                                     |
| Vibration on hands/arms                 |         | < 0.50 m/s <sup>2</sup>                      | < 0.50 m/s <sup>2</sup>                      |
| Standards compliance                    |         | - 0.00 m/ 3                                  | < 0.00 m/ 3                                  |
|                                         |         | ANSI A92.20-2018 CSA B354.6 ICES-002-Issue 6 | ANSI A92.20-2018 CSA B354.6 ICES-002-Issue 6 |
| This machine is in compliance with:     |         | Standard Canadian EMC                        | Standard Canadian EMC                        |

\*Varies according to options and standards of the country to which the machine is delivered \*\* According to "REDUCE cycle"

### ATJ 60 RC - Load chart



ATJ 60 RC - Dimensional drawing







## Equipment

#### Standard

| 4 simultaneous movements                                                    |  |  |
|-----------------------------------------------------------------------------|--|--|
| 4 wheel drive                                                               |  |  |
| 4 wheel steer with crab mode                                                |  |  |
| Audible alarm and illuminated indicator lamp (leveling, overload, lowering) |  |  |
| Backup electrical pump                                                      |  |  |
| Battery cut-off                                                             |  |  |
| CAN bus technology                                                          |  |  |
| Continuous turret rotation