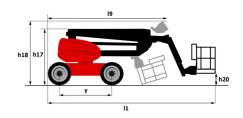

|
| Vibration on hands/arms                 |         | < 0.50 m/s²                                                           | < 0.50 m/s²                                                           |
| Standards compliance                    |         |                                                                       |                                                                       |
| This machine is in compliance with:     |         | ANSI A92.20-2018 CSA B354.6 ICES-002-Issue 6<br>Standard Canadian EMC | ANSI A92.20-2018 CSA B354.6 ICES-002-Issue 6<br>Standard Canadian EMC |

\*Varies according to options and standards of the country to which the machine is delivered \*\* According to "REDUCE cycle"

### ATJ 60 RC - Load chart



ATJ 60 RC - Dimensional drawing







## Equipment

#### Standard

| 4 simultaneous movements                                                    |  |  |
|-----------------------------------------------------------------------------|--|--|
| 4 wheel drive                                                               |  |  |
| 4 wheel steer with crab mode                                                |  |  |
| Audible alarm and illuminated indicator lamp (leveling, overload, lowering) |  |  |
| Backup electrical pump                                                      |  |  |
| Battery cut-off                                                             |  |  |
| CAN bus technology                                                          |  |  |
| Continuous turret rotation                                                  |