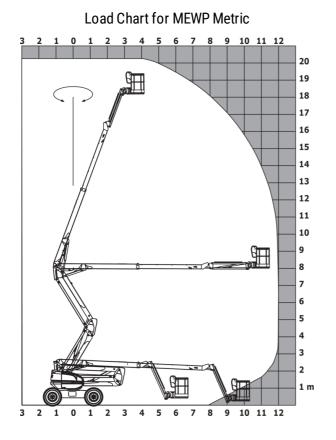

|
| Vibration on hands/arms                 |         | < 0.50 m/s²                                                           | < 0.50 m/s²                                                           |
| Standards compliance                    |         |                                                                       |                                                                       |
| This machine is in compliance with:     |         | ANSI A92.20-2018 CSA B354.6 ICES-002-Issue 6<br>Standard Canadian EMC | ANSI A92.20-2018 CSA B354.6 ICES-002-Issue 6<br>Standard Canadian EMC |

\*Varies according to options and standards of the country to which the machine is delivered \*\* According to "REDUCE cycle"

### ATJ 60 RC - Load chart



ATJ 60 RC - Dimensional drawing







## Equipment

#### Standard

| 4 simultaneous movements                                                    |  |  |
|-----------------------------------------------------------------------------|--|--|
| 4 wheel drive                                                               |  |  |
| 4 wheel steer with crab mode                                                |  |  |
| Audible alarm and illuminated indicator lamp (leveling, overload, lowering) |  |  |
| Backup electrical pump                                                      |  |  |
| Battery cut-off                                                             |  |  |
| CAN bus technology                                                          |  |  |
| Continuous turret rotation