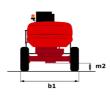

### ATJ GO RC Created on April 25, 2024 at 7:40:21 PM UTC

|                                         |         | ATJ 60 RC                                                             | Greated on April 25, 2024 at 7:40:21 PM UTC                           |
|-----------------------------------------|---------|-----------------------------------------------------------------------|-----------------------------------------------------------------------|
| Capacities                              |         | Metric                                                                | Imperial                                                              |
| Working height                          | h21     | 20.36 m                                                               | 66 ft 10 in                                                           |
| Floor height (access)                   | h20     | 0.50 m                                                                | 1 ft 8 in                                                             |
| Platform height                         | h7      | 18.36 m                                                               | 60 ft 3 in                                                            |
| Max. outreach                           |         | 11.97 m                                                               | 39 ft 3 in                                                            |
| Overhang                                |         | 15.24 m                                                               | 50 ft                                                                 |
| Pendular arm rotation (bottom)          |         | +66 °                                                                 | +66 °                                                                 |
| Platform capacity                       | Q       | 227 kg                                                                | 500 lb                                                                |
| Turret rotation                         |         | 360 °                                                                 | 360 °                                                                 |
| Platform rotation (right / left)        |         | 90 ° / 90 °                                                           | 90 ° / 90 °                                                           |
| Number of people (indoor / outdoor)     |         | 2/2                                                                   | 2 / 2                                                                 |
| Weight and dimensions                   |         |                                                                       |                                                                       |
| Platform weight*                        |         | 10100 kg                                                              | 22267 lb                                                              |
| Platform dimensions (length x width)    | lp / ep | 2.10 m x 0.80 m                                                       | 6 ft 11 in x 2 ft 7 in                                                |
| Overall length                          | 11      | 8.43 m                                                                | 27 ft 8 in                                                            |
| Overall width                           | b1      | 2.40 m                                                                | 7 ft 10 in                                                            |
| Overall height                          | h17     | 2.71 m                                                                | 8 ft 11 in                                                            |
| Overall length (stowed)                 | 19      | 6.23 m                                                                | 20 ft 5 in                                                            |
| Overall height (stowed) **              | h18     | 2.83 m                                                                | 9 ft 3 in                                                             |
| Counterweight offset (turret at 90°)    | а7      | 0.11 m                                                                | 4 in                                                                  |
| Counterweight Oversize / Reach          |         | 0.11 m                                                                | 4 in                                                                  |
| Internal turning radius                 |         | 1.26 m                                                                | 4 ft 2 in                                                             |
| External turning radius                 | Wa3     | 3.90 m                                                                | 12 ft 10 in                                                           |
| Ground clearance at centre of wheelbase | m2      | 0.44 m                                                                | 1 ft 5 in                                                             |
| Wheelbase                               | v       | 2.40 m                                                                | 7 ft 10 in                                                            |
| Performances                            |         |                                                                       |                                                                       |
| Drive speed - stowed                    |         | 4.70 km/h                                                             | 3 mph                                                                 |
| Drive speed - raised                    |         | 1 km/h                                                                | 0.62 mph                                                              |
| Gradeability                            |         | 40 %                                                                  | 40 %                                                                  |
| Wheels                                  |         |                                                                       |                                                                       |
| Tires type                              |         | Solid Tires Cured-On                                                  | Solid Tires Cured-On                                                  |
| Standard tires                          |         | 40 x 14 in / 1025 x 365 mm                                            | 40 x 14 in / 1025 x 365 mm                                            |
| Drive wheels (front / rear)             |         | 2 / 2                                                                 | 2 / 2                                                                 |
| Steering wheels (front / rear)          |         | 2 / 2                                                                 | 2 / 2                                                                 |
| Braking wheels (front / rear)           |         | 0 / 2                                                                 | 0 / 2                                                                 |
| Engine/Battery                          |         |                                                                       |                                                                       |
| Engine brand / model                    |         | Kubota - D1803-CR-TIE4B                                               | Kubota - D1803-CR-TIE4B                                               |
| I.C. Engine power rating / Power        |         | 42.90 Hp / 32.80 kW                                                   | 42.90 Hp / 32.80 kW                                                   |
| Miscellaneous                           |         |                                                                       |                                                                       |
| Ground Pressure                         |         | 20.65 dan/cm2                                                         | 300 PSI                                                               |
| Hydraulic Pressure                      |         | 340 bar                                                               | 4931 PSI                                                              |
| Hydraulic tank capacity                 |         | 80 I                                                                  | 21 US gal                                                             |
| Fuel tank                               |         | 78 I                                                                  | 21 US gal                                                             |
| Noise to environment (LwA)              |         | < 102 dB                                                              | < 102 dB                                                              |
| Vibration on hands/arms                 |         | < 0.50 m/s²                                                           | < 0.50 m/s²                                                           |
| Standards compliance                    |         |                                                                       |                                                                       |
| This machine is in compliance with:     |         | ANSI A92.20-2018 CSA B354.6 ICES-002-Issue 6<br>Standard Canadian EMC | ANSI A92.20-2018 CSA B354.6 ICES-002-Issue 6<br>Standard Canadian EMC |