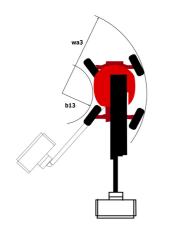

### ATJ GO RC Created on April 25, 2024 at 7:40:21 PM UTC

|                                         |         | ATJ 60 RC                                                             | Greated on April 25, 2024 at 7:40:21 PM UTC                           |
|-----------------------------------------|---------|-----------------------------------------------------------------------|-----------------------------------------------------------------------|
| Capacities                              |         | Metric                                                                | Imperial                                                              |
| Working height                          | h21     | 20.36 m                                                               | 66 ft 10 in                                                           |
| Floor height (access)                   | h20     | 0.50 m                                                                | 1 ft 8 in                                                             |
| Platform height                         | h7      | 18.36 m                                                               | 60 ft 3 in                                                            |
| Max. outreach                           |         | 11.97 m                                                               | 39 ft 3 in                                                            |
| Overhang                                |         | 15.24 m                                                               | 50 ft                                                                 |
| Pendular arm rotation (bottom)          |         | +66 °                                                                 | +66 °                                                                 |
| Platform capacity                       | Q       | 227 kg                                                                | 500 lb                                                                |
| Turret rotation                         |         | 360 °                                                                 | 360 °                                                                 |
| Platform rotation (right / left)        |         | 90 ° / 90 °                                                           | 90 ° / 90 °                                                           |
| Number of people (indoor / outdoor)     |         | 2/2                                                                   | 2 / 2                                                                 |
| Weight and dimensions                   |         |                                                                       |                                                                       |
| Platform weight*                        |         | 10100 kg                                                              | 22267 lb                                                              |
| Platform dimensions (length x width)    | lp / ep | 2.10 m x 0.80 m                                                       | 6 ft 11 in x 2 ft 7 in                                                |
| Overall length                          | 11      | 8.43 m                                                                | 27 ft 8 in                                                            |
| Overall width                           | b1      | 2.40 m                                                                | 7 ft 10 in                                                            |
| Overall height                          | h17     | 2.71 m                                                                | 8 ft 11 in                                                            |
| Overall length (stowed)                 | 19      | 6.23 m                                                                | 20 ft 5 in                                                            |
| Overall height (stowed) **              | h18     | 2.83 m                                                                | 9 ft 3 in                                                             |
| Counterweight offset (turret at 90°)    | а7      | 0.11 m                                                                | 4 in                                                                  |
| Counterweight Oversize / Reach          |         | 0.11 m                                                                | 4 in                                                                  |
| Internal turning radius                 |         | 1.26 m                                                                | 4 ft 2 in                                                             |
| External turning radius                 | Wa3     | 3.90 m                                                                | 12 ft 10 in                                                           |
| Ground clearance at centre of wheelbase | m2      | 0.44 m                                                                | 1 ft 5 in                                                             |
| Wheelbase                               | v       | 2.40 m                                                                | 7 ft 10 in                                                            |
| Performances                            |         |                                                                       |                                                                       |
| Drive speed - stowed                    |         | 4.70 km/h                                                             | 3 mph                                                                 |
| Drive speed - raised                    |         | 1 km/h                                                                | 0.62 mph                                                              |
| Gradeability                            |         | 40 %                                                                  | 40 %                                                                  |
| Wheels                                  |         |                                                                       |                                                                       |
| Tires type                              |         | Solid Tires Cured-On                                                  | Solid Tires Cured-On                                                  |
| Standard tires                          |         | 40 x 14 in / 1025 x 365 mm                                            | 40 x 14 in / 1025 x 365 mm                                            |
| Drive wheels (front / rear)             |         | 2 / 2                                                                 | 2 / 2                                                                 |
| Steering wheels (front / rear)          |         | 2 / 2                                                                 | 2 / 2                                                                 |
| Braking wheels (front / rear)           |         | 0 / 2                                                                 | 0 / 2                                                                 |
| Engine/Battery                          |         |                                                                       |                                                                       |
| Engine brand / model                    |         | Kubota - D1803-CR-TIE4B                                               | Kubota - D1803-CR-TIE4B                                               |
| I.C. Engine power rating / Power        |         | 42.90 Hp / 32.80 kW                                                   | 42.90 Hp / 32.80 kW                                                   |
| Miscellaneous                           |         |                                                                       |                                                                       |
| Ground Pressure                         |         | 20.65 dan/cm2                                                         | 300 PSI                                                               |
| Hydraulic Pressure                      |         | 340 bar                                                               | 4931 PSI                                                              |
| Hydraulic tank capacity                 |         | 80 I                                                                  | 21 US gal                                                             |
| Fuel tank                               |         | 78 I                                                                  | 21 US gal                                                             |
| Noise to environment (LwA)              |         | < 102 dB                                                              | < 102 dB                                                              |
| Vibration on hands/arms                 |         | < 0.50 m/s²                                                           | < 0.50 m/s²                                                           |
| Standards compliance                    |         |                                                                       |                                                                       |
| This machine is in compliance with:     |         | ANSI A92.20-2018 CSA B354.6 ICES-002-Issue 6<br>Standard Canadian EMC | ANSI A92.20-2018 CSA B354.6 ICES-002-Issue 6<br>Standard Canadian EMC |