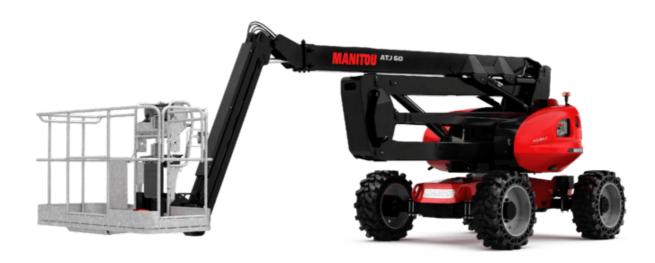

Technical sheet :

# ATJ 60 RC





### ATJ GO RC Created on April 25, 2024 at 7:40:21 PM UTC

|                                         |         | ATJ 60 RC                                                             | Greated on April 25, 2024 at 7:40:21 PM UTC                           |
|-----------------------------------------|---------|-----------------------------------------------------------------------|-----------------------------------------------------------------------|
| Capacities                              |         | Metric                                                                | Imperial                                                              |
| Working height                          | h21     | 20.36 m                                                               | 66 ft 10 in