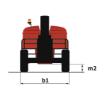

# **TJ 65**

|                                         |         | 1363 (                                                                | siedled off April 23, 2024 at 3.22.10 AW 0                            |
|-----------------------------------------|---------|-----------------------------------------------------------------------|-----------------------------------------------------------------------|
| Capacities                              |         | Metric                                                                | Imperial                                                              |
| Working height                          | h21     | 21.77 m                                                               | 71 ft 5 in                                                            |
| Floor height (access)                   | h20     | 0.39 m                                                                | 1 ft 3 in                                                             |
| Platform height                         | h7      | 19.77 m                                                               | 64 ft 10 in                                                           |
| Max. outreach                           |         | 17.63 m                                                               | 57 ft 10 in                                                           |
| Pendular arm rotation (top / bottom)    |         | +69 ° / -66 °                                                         | +69 ° / -66 °                                                         |
| Furret rotation                         |         | 360 °                                                                 | 360 °                                                                 |
| Platform rotation (right / left)        |         | 90 ° / 90 °                                                           | 90 ° / 90 °                                                           |
| Number of people (indoor)               |         | 2                                                                     | 2                                                                     |
| Weight and dimensions                   |         |                                                                       |                                                                       |
| Platform weight*                        |         | 11850 kg                                                              | 26125 lb                                                              |
| Platform dimensions (length x width)    | lp / ep | 2.10 m x 0.80 m                                                       | 6 ft 11 in x 2 ft 7 in                                                |
| Overall length                          | l1      | 9.80 m                                                                | 32 ft 2 in                                                            |
| Overall width                           | b1      | 2.48 m                                                                | 8 ft 2 in                                                             |
| Overall height                          | h17     | 2.66 m                                                                | 8 ft 9 in                                                             |
| Overall length (stowed)                 | 19      | 7.29 m                                                                | 23 ft 11 in                                                           |
| Overall height (stowed) **              | h18     | 2.72 m                                                                | 8 ft 11 in                                                            |
| lib length                              | l13     | 2 m                                                                   | 6 ft 7 in                                                             |
| Counterweight offset (turret at 90°)    | a7      | 1.35 m                                                                | 4 ft 5 in                                                             |
| Counterweight Oversize / Reach          |         | 1.34 m                                                                | 4 ft 5 in                                                             |
| external turning radius                 | Wa3     | 6.19 m                                                                | 20 ft 4 in                                                            |
| Ground clearance at centre of wheelbase | m2      | 0.44 m                                                                | 1 ft 5 in                                                             |
| Vheelbase                               | ٧       | 2.80 m                                                                | 9 ft 2 in                                                             |
| Performances                            |         |                                                                       |                                                                       |
| Drive speed - stowed                    |         | 4.40 km/h                                                             | 3 mph                                                                 |
| Drive speed - raised                    |         | 1 km/h                                                                | 0.62 mph                                                              |
| Gradeability                            |         | 40 %                                                                  | 40 %                                                                  |
| Wheels                                  |         |                                                                       |                                                                       |
| Fires type                              |         | Solid Tires Cured-On                                                  | Solid Tires Cured-On                                                  |
| Standard tires                          |         | 40 x 14 in / 1025 x 365 mm                                            | 40 x 14 in / 1025 x 365 mm                                            |
| Prive wheels (front / rear)             |         | 2/2                                                                   | 2 / 2                                                                 |
| Steering wheels (front / rear)          |         | 2 / 0                                                                 | 2 / 0                                                                 |
| Braking wheels (front / rear)           |         | 0 / 2                                                                 | 0 / 2                                                                 |
| Engine/Battery                          |         |                                                                       |                                                                       |
| ingine brand / model                    |         | Kubota - D1803-CR-TIE4B                                               | Kubota - D1803-CR-TIE4B                                               |
| C. Engine power rating / Power          |         | 49.60 Hp / 37 kW                                                      | 49.60 Hp / 37 kW                                                      |
| Miscellaneous                           |         |                                                                       |                                                                       |
| Ground Pressure                         |         | 18.20 dan/cm2                                                         | 264 PSI                                                               |
| lydraulic Pressure                      |         | 340 bar                                                               | 4931 PSI                                                              |
| lydraulic tank capacity                 |         | 94                                                                    | 25 US gal                                                             |
| ruel tank                               |         | 72                                                                    | 19 US gal                                                             |
| fibration on hands/arms                 |         | < 0.50 m/s²                                                           | < 0.50 m/s <sup>2</sup>                                               |
| Standards compliance                    |         | 0.00 11,0                                                             | 3.55 1175                                                             |
| This machine is in compliance with:     |         | ANSI A92.20-2018 CSA B354.6 ICES-002-Issue 6<br>Standard Canadian EMC | ANSI A92.20-2018 CSA B354.6 ICES-002-Issue 6<br>Standard Canadian EMC |

## TJ 65 - Dimensional drawing