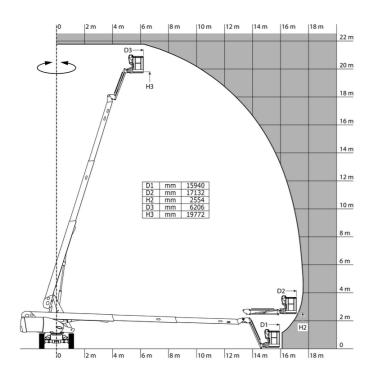

### TJ 65 - Load chart

### Load Chart for MEWP Metric

## TJ 65 - Dimensional drawing