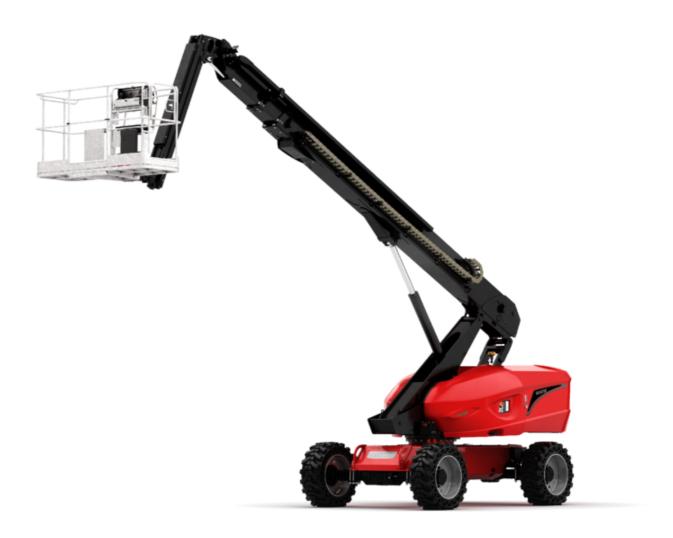

# **TJ 65**

|                                         |         | 1363 (                                                                | siedled off April 23, 2024 at 3.22.10 AW 0                            |
|-----------------------------------------|---------|-----------------------------------------------------------------------|-----------------------------------------------------------------------|
| Capacities                              |         | Metric                                                                | Imperial                                                              |
| Working height                          | h21     | 21.77 m                                                               | 71 ft 5 in                                                            |
| Floor height (access)                   | h20     | 0.39 m                                                                | 1 ft 3 in                                                             |
| Platform height                         | h7      | 19.77 m                                                               | 64 ft 10 in                                                           |
| Max. outreach                           |         | 17.63 m                                                               | 57 ft 10 in                                                           |
| Pendular arm rotation (top / bottom)    |         | +69 ° / -66 °                                                         | +69 ° / -66 °                                                         |
| Furret rotation                         |         | 360 °                                                                 | 360 °                                                                 |
| Platform rotation (right / left)        |         | 90 ° / 90 °                                                           | 90 ° / 90 °                                                           |
| Number of people (indoor)               |         | 2                                                                     | 2                                                                     |
| Weight and dimensions                   |         |                                                                       |                                                                       |
| Platform weight*                        |         | 11850 kg                                                              | 26125 lb                                                              |
| Platform dimensions (length x width)    | lp / ep | 2.10 m x 0.80 m                                                       | 6 ft 11 in x 2 ft 7 in                                                |
| Overall length                          | l1      | 9.80 m                                                                | 32 ft 2 in                                                            |
| Overall width                           | b1      | 2.48 m                                                                | 8 ft 2 in                                                             |
| Overall height                          | h17     | 2.66 m                                                                | 8 ft 9 in                                                             |
| Overall length (stowed)                 | 19      | 7.29 m                                                                | 23 ft 11 in                                                           |
| Overall height (stowed) **              | h18     | 2.72 m                                                                | 8 ft 11 in                                                            |
| lib length                              | l13     | 2 m                                                                   | 6 ft 7 in                                                             |
| Counterweight offset (turret at 90°)    | a7      | 1.35 m                                                                | 4 ft 5 in                                                             |
| Counterweight Oversize / Reach          |         | 1.34 m                                                                | 4 ft 5 in                                                             |
| external turning radius                 | Wa3     | 6.19 m                                                                | 20 ft 4 in                                                            |
| Ground clearance at centre of wheelbase | m2      | 0.44 m                                                                | 1 ft 5 in                                                             |
| Vheelbase                               | ٧       | 2.80 m                                                                | 9 ft 2 in                                                             |
| Performances                            |         |                                                                       |                                                                       |
| Drive speed - stowed                    |         | 4.40 km/h                                                             | 3 mph                                                                 |
| Drive speed - raised                    |         | 1 km/h                                                                | 0.62 mph                                                              |
| Gradeability                            |         | 40 %                                                                  | 40 %                                                                  |
| Wheels                                  |         |                                                                       |                                                                       |
| Fires type                              |         | Solid Tires Cured-On                                                  | Solid Tires Cured-On                                                  |
| Standard tires                          |         | 40 x 14 in / 1025 x 365 mm                                            | 40 x 14 in / 1025 x 365 mm                                            |
| Prive wheels (front / rear)             |         | 2/2                                                                   | 2 / 2                                                                 |
| Steering wheels (front / rear)          |         | 2 / 0                                                                 | 2 / 0                                                                 |
| Braking wheels (front / rear)           |         | 0 / 2                                                                 | 0 / 2                                                                 |
| Engine/Battery                          |         |                                                                       |                                                                       |
| ingine brand / model                    |         | Kubota - D1803-CR-TIE4B                                               | Kubota - D1803-CR-TIE4B                                               |
| C. Engine power rating / Power          |         | 49.60 Hp / 37 kW                                                      | 49.60 Hp / 37 kW                                                      |
| Miscellaneous                           |         |                                                                       |                                                                       |
| Ground Pressure                         |         | 18.20 dan/cm2                                                         | 264 PSI                                                               |
| lydraulic Pressure                      |         | 340 bar                                                               | 4931 PSI                                                              |
| lydraulic tank capacity                 |         | 94                                                                    | 25 US gal                                                             |
| ruel tank                               |         | 72                                                                    | 19 US gal                                                             |
| fibration on hands/arms                 |         | < 0.50 m/s²                                                           | < 0.50 m/s <sup>2</sup>                                               |
| Standards compliance                    |         | 0.00 11,0                                                             | 3.55 1175                                                             |
| This machine is in compliance with:     |         | ANSI A92.20-2018 CSA B354.6 ICES-002-Issue 6<br>Standard Canadian EMC | ANSI A92.20-2018 CSA B354.6 ICES-002-Issue 6<br>Standard Canadian EMC |