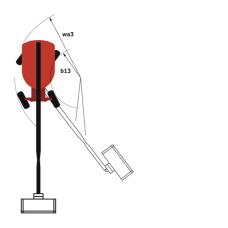

# **TJ 65**

|                                         |         | 1363 (                                                                | siedled off April 23, 2024 at 3.22.10 AW 0                            |
|-----------------------------------------|---------|-----------------------------------------------------------------------|-----------------------------------------------------------------------|
| Capacities                              |         | Metric                                                                | Imperial                                                              |
| Working height                          | h21     | 21.77 m                                                               | 71 ft 5 in                                                            |
| Floor height (access)                   | h20     | 0.39 m                                                                | 1 ft 3 in                                                             |
| Platform height                         | h7      | 19.77 m                                                               | 64 ft 10 in                                                           |
| Max. outreach                           |         | 17.63 m                                                               | 57 ft 10 in                                                           |
| Pendular arm rotation (top / bottom)    |         | +69 ° / -66 °                                                         | +69 ° / -66 °                                                         |
| Furret rotation                         |         | 360 °                                                                 | 360 °                                                                 |
| Platform rotation (right / left)        |         | 90 ° / 90 °                                                           | 90 ° / 90 °                                                           |
| Number of people (indoor)               |         | 2                                                                     | 2                                                                     |
| Weight and dimensions                   |         |                                                                       |                                                                       |
| Platform weight*                        |         | 11850 kg                                                              | 26125 lb                                                              |
| Platform dimensions (length x width)    | lp / ep | 2.10 m x 0.80 m                                                       | 6 ft 11 in x 2 ft 7 in                                                |
| Overall length                          | l1      | 9.80 m                                                                | 32 ft 2 in                                                            |
| Overall width                           | b1      | 2.48 m                                                                | 8 ft 2 in                                                             |
| Overall height                          | h17     | 2.66 m                                                                | 8 ft 9 in                                                             |
| Overall length (stowed)                 | 19      | 7.29 m                                                                | 23 ft 11 in                                                           |
| Overall height (stowed) **              | h18     | 2.72 m                                                                | 8 ft 11 in                                                            |
| lib length                              | l13     | 2 m                                                                   | 6 ft 7 in                                                             |
| Counterweight offset (turret at 90°)    | a7      | 1.35 m                                                                | 4 ft 5 in                                                             |
| Counterweight Oversize / Reach          |         | 1.34 m                                                                | 4 ft 5 in                                                             |
| external turning radius                 | Wa3     | 6.19 m                                                                | 20 ft 4 in                                                            |
| Ground clearance at centre of wheelbase | m2      | 0.44 m                                                                | 1 ft 5 in                                                             |
| Vheelbase                               | ٧       | 2.80 m                                                                | 9 ft 2 in                                                             |
| Performances                            |         |                                                                       |                                                                       |
| Drive speed - stowed                    |         | 4.40 km/h                                                             | 3 mph                                                                 |
| Drive speed - raised                    |         | 1 km/h                                                                | 0.62 mph                                                              |
| Gradeability                            |         | 40 %                                                                  | 40 %                                                                  |
| Wheels                                  |         |                                                                       |                                                                       |
| Fires type                              |         | Solid Tires Cured-On                                                  | Solid Tires Cured-On                                                  |
| Standard tires                          |         | 40 x 14 in / 1025 x 365 mm                                            | 40 x 14 in / 1025 x 365 mm                                            |
| Prive wheels (front / rear)             |         | 2/2                                                                   | 2 / 2                                                                 |
| Steering wheels (front / rear)          |         | 2 / 0                                                                 | 2 / 0                                                                 |
| Braking wheels (front / rear)           |         | 0 / 2                                                                 | 0 / 2                                                                 |
| Engine/Battery                          |         |                                                                       |                                                                       |
| ingine brand / model                    |         | Kubota - D1803-CR-TIE4B                                               | Kubota - D1803-CR-TIE4B                                               |
| C. Engine power rating / Power          |         | 49.60 Hp / 37 kW                                                      | 49.60 Hp / 37 kW                                                      |
| Miscellaneous                           |         |                                                                       |                                                                       |
| Ground Pressure                         |         | 18.20 dan/cm2                                                         | 264 PSI                                                               |
| lydraulic Pressure                      |         | 340 bar                                                               | 4931 PSI                                                              |
| lydraulic tank capacity                 |         | 94                                                                    | 25 US gal                                                             |
| ruel tank                               |         | 72                                                                    | 19 US gal                                                             |
| fibration on hands/arms                 |         | < 0.50 m/s²                                                           | < 0.50 m/s <sup>2</sup>                                               |
| Standards compliance                    |         | 0.00 11,0                                                             | 3.55 1175                                                             |
| This machine is in compliance with:     |         | ANSI A92.20-2018 CSA B354.6 ICES-002-Issue 6<br>Standard Canadian EMC | ANSI A92.20-2018 CSA B354.6 ICES-002-Issue 6<br>Standard Canadian EMC |

## TJ 65 - Dimensional drawing