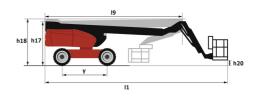

# **TJ 65**

|                                         |         | 1363 (                                                                | siedled off April 23, 2024 at 3.22.10 AW 0                            |
|-----------------------------------------|---------|-----------------------------------------------------------------------|-----------------------------------------------------------------------|
| Capacities                              |         | Metric                                                                | Imperial                                                              |
| Working height                          | h21     | 21.77 m                                                               | 71 ft 5 in                                                            |
| Floor height (access)                   | h20     | 0.39 m                                                                | 1 ft 3 in                                                             |
| Platform height                         | h7      | 19.77 m                                                               | 64 ft 10 in                                                           |
| Max. outreach                           |         | 17.63 m                                                               | 57 ft 10 in                                                           |
| Pendular arm rotation (top / bottom)    |         | +69 ° / -66 °                                                         | +69 ° / -66 °                                                         |
| Furret rotation                         |         | 360 °                                                                 | 360 °                                                                 |
| Platform rotation (right / left)        |         | 90 ° / 90 °                                                           | 90 ° / 90 °                                                           |
| Number of people (indoor)               |         | 2                                                                     | 2                                                                     |
| Weight and dimensions                   |         |                                                                       |                                                                       |
| Platform weight*                        |         | 11850 kg                                                              | 26125 lb                                                              |
| Platform dimensions (length x width)    | lp / ep | 2.10 m x 0.80 m                                                       | 6 ft 11 in x 2 ft 7 in                                                |
| Overall length                          | l1      | 9.80 m                                                                | 32 ft 2 in                                                            |
| Overall width                           | b1      | 2.48 m                                                                | 8 ft 2 in                                                             |
| Overall height                          | h17     | 2.66 m                                                                | 8 ft 9 in                                                             |
| Overall length (stowed)                 | 19      | 7.29 m                                                                | 23 ft 11 in                                                           |
| Overall height (stowed) **              | h18     | 2.72 m                                                                | 8 ft 11 in                                                            |
| lib length                              | l13     | 2 m                                                                   | 6 ft 7 in                                                             |
| Counterweight offset (turret at 90°)    | a7      | 1.35 m                                                                | 4 ft 5 in                                                             |
| Counterweight Oversize / Reach          |         | 1.34 m                                                                | 4 ft 5 in                                                             |
| external turning radius                 | Wa3     | 6.19 m                                                                | 20 ft 4 in                                                            |
| Ground clearance at centre of wheelbase | m2      | 0.44 m                                                                | 1 ft 5 in                                                             |
| Vheelbase                               | ٧       | 2.80 m                                                                | 9 ft 2 in                                                             |
| Performances                            |         |                                                                       |                                                                       |
| Drive speed - stowed                    |         | 4.40 km/h                                                             | 3 mph                                                                 |
| Drive speed - raised                    |         | 1 km/h                                                                | 0.62 mph                                                              |
| Gradeability                            |         | 40 %                                                                  | 40 %                                                                  |
| Wheels                                  |         |                                                                       |                                                                       |
| Fires type                              |         | Solid Tires Cured-On                                                  | Solid Tires Cured-On                                                  |
| Standard tires                          |         | 40 x 14 in / 1025 x 365 mm                                            | 40 x 14 in / 1025 x 365 mm                                            |
| Prive wheels (front / rear)             |         | 2/2                                                                   | 2 / 2                                                                 |
| Steering wheels (front / rear)          |         | 2 / 0                                                                 | 2 / 0                                                                 |
| Braking wheels (front / rear)           |         | 0 / 2                                                                 | 0 / 2                                                                 |
| Engine/Battery                          |         |                                                                       |                                                                       |
| ingine brand / model                    |         | Kubota - D1803-CR-TIE4B                                               | Kubota - D1803-CR-TIE4B                                               |
| C. Engine power rating / Power          |         | 49.60 Hp / 37 kW                                                      | 49.60 Hp / 37 kW                                                      |
| Miscellaneous                           |         |                                                                       |                                                                       |
| Ground Pressure                         |         | 18.20 dan/cm2                                                         | 264 PSI                                                               |
| lydraulic Pressure                      |         | 340 bar                                                               | 4931 PSI                                                              |
| lydraulic tank capacity                 |         | 94                                                                    | 25 US gal                                                             |
| ruel tank                               |         | 72                                                                    | 19 US gal                                                             |
| fibration on hands/arms                 |         | < 0.50 m/s²                                                           | < 0.50 m/s <sup>2</sup>                                               |
| Standards compliance                    |         | 0.00 11,0                                                             | 3.55 1175                                                             |
| This machine is in compliance with:     |         | ANSI A92.20-2018 CSA B354.6 ICES-002-Issue 6<br>Standard Canadian EMC | ANSI A92.20-2018 CSA B354.6 ICES-002-Issue 6<br>Standard Canadian EMC |

## TJ 65 - Dimensional drawing