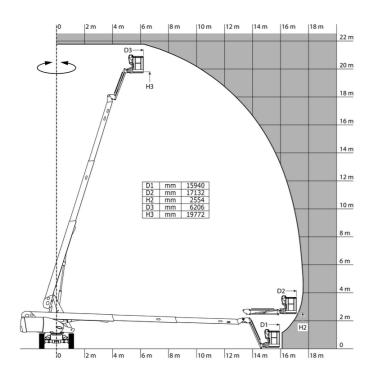

### TJ 65 - Load chart

### Load Chart for MEWP Metric

## TJ 65 - Dimensional drawing

# **TJ 65**

|                                         |         | 1303 0                                                                | eateu on Apin 25, 2024 at 11.12.20 FW 01                              |
|-----------------------------------------|---------|-----------------------------------------------------------------------|-----------------------------------------------------------------------|
| Capacities                              |         | Metric                                                                | Imperial                                                              |
| Working height                          | h21     | 21.77 m                                                               | 71 ft 5 in                                                            |
| Floor height (access)                   | h20     | 0.39 m                                                                | 1 ft 3 in                                                             |
| Platform height                         | h7      | 19.77 m                                                               | 64 ft 10 in                                                           |
| Max. outreach                           |         | 17.63 m                                                               | 57 ft 10 in                                                           |
| Pendular arm rotation (top / bottom)    |         | +69 ° / -66 °                                                         | +69 ° / -66 °                                                         |
| Turret rotation                         |         | 360 °                                                                 | 360 °                                                                 |
| Platform rotation (right / left)        |         | 90 ° / 90 °                                                           | 90 ° / 90 °                                                           |
| Number of people (indoor)               |         | 2                                                                     | 2                                                                     |
| Weight and dimensions                   |         |                                                                       |                                                                       |
| Platform weight*                        |         | 11850 kg                                                              | 26125 lb                                                              |
| Platform dimensions (length x width)    | lp / ep | 2.10 m x 0.80 m                                                       | 6 ft 11 in x 2 ft 7 in                                                |
| Overall length                          | l1      | 9.80 m                                                                | 32 ft 2 in                                                            |
| Overall width                           | b1      | 2.48 m                                                                | 8 ft 2 in                                                             |
| Overall height                          | h17     | 2.66 m                                                                | 8 ft 9 in                                                             |
| Overall length (stowed)                 | 19      | 7.29 m                                                                | 23 ft 11 in                                                           |
| Overall height (stowed) **              | h18     | 2.72 m                                                                | 8 ft 11 in                                                            |
| Jib length                              | l13     | 2 m                                                                   | 6 ft 7 in                                                             |
| Counterweight offset (turret at 90°)    | a7      | 1.35 m                                                                | 4 ft 5 in                                                             |
| Counterweight Oversize / Reach          |         | 1.34 m                                                                | 4 ft 5 in                                                             |
| External turning radius                 | Wa3     | 6.19 m                                                                | 20 ft 4 in                                                            |
| Ground clearance at centre of wheelbase | m2      | 0.44 m                                                                | 1 ft 5 in                                                             |
| Wheelbase                               | у       | 2.80 m                                                                | 9 ft 2 in                                                             |
| Performances                            |         |                                                                       |                                                                       |
| Drive speed - stowed                    |         | 4.40 km/h                                                             | 3 mph                                                                 |
| Drive speed - raised                    |         | 1 km/h                                                                | 0.62 mph                                                              |
| Gradeability                            |         | 40 %                                                                  | 40 %                                                                  |
| Wheels                                  |         |                                                                       |                                                                       |
| Tires type                              |         | Solid Tires Cured-On                                                  | Solid Tires Cured-On                                                  |
| Standard tires                          |         | 40 x 14 in / 1025 x 365 mm                                            | 40 x 14 in / 1025 x 365 mm                                            |
| Drive wheels (front / rear)             |         | 2/2                                                                   | 2 / 2                                                                 |
| Steering wheels (front / rear)          |         | 2/0                                                                   | 2 / 0                                                                 |
| Braking wheels (front / rear)           |         | 0 / 2                                                                 | 0 / 2                                                                 |
| Engine/Battery                          |         |                                                                       |                                                                       |
| Engine brand / model                    |         | Kubota - D1803-CR-TIE4B                                               | Kubota - D1803-CR-TIE4B                                               |
| I.C. Engine power rating / Power        |         | 49.60 Hp / 37 kW                                                      | 49.60 Hp / 37 kW                                                      |
| Miscellaneous                           |         | ·                                                                     |                                                                       |
| Ground Pressure                         |         | 18.20 dan/cm2                                                         | 264 PSI                                                               |
| Hydraulic Pressure                      |         | 340 bar                                                               | 4931 PSI                                                              |
| Hydraulic tank capacity                 |         | 94                                                                    | 25 US gal                                                             |
| Fuel tank                               |         | 72                                                                    | 19 US gal                                                             |
| Vibration on hands/arms                 |         | < 0.50 m/s²                                                           | < 0.50 m/s <sup>2</sup>                                               |
| Standards compliance                    |         |                                                                       |                                                                       |
| This machine is in compliance with:     |         | ANSI A92.20-2018 CSA B354.6 ICES-002-Issue 6<br>Standard Canadian EMC | ANSI A92.20-2018 CSA B354.6 ICES-002-Issue 6<br>Standard Canadian EMC |