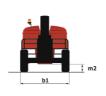

# **TJ 65**

|                                         |         | 1303 0                                                                | eateu on Apin 25, 2024 at 11.12.20 FW 01                              |
|-----------------------------------------|---------|-----------------------------------------------------------------------|-----------------------------------------------------------------------|
| Capacities                              |         | Metric                                                                | Imperial                                                              |
| Working height                          | h21     | 21.77 m                                                               | 71 ft 5 in                                                            |
| Floor height (access)                   | h20     | 0.39 m                                                                | 1 ft 3 in                                                             |
| Platform height                         | h7      | 19.77 m                                                               | 64 ft 10 in                                                           |
| Max. outreach                           |         | 17.63 m                                                               | 57 ft 10 in                                                           |
| Pendular arm rotation (top / bottom)    |         | +69 ° / -66 °                                                         | +69 ° / -66 °                                                         |
| Turret rotation                         |         | 360 °                                                                 | 360 °                                                                 |
| Platform rotation (right / left)        |         | 90 ° / 90 °                                                           | 90 ° / 90 °                                                           |
| Number of people (indoor)               |         | 2                                                                     | 2                                                                     |
| Weight and dimensions                   |         |                                                                       |                                                                       |
| Platform weight*                        |         | 11850 kg                                                              | 26125 lb                                                              |
| Platform dimensions (length x width)    | lp / ep | 2.10 m x 0.80 m                                                       | 6 ft 11 in x 2 ft 7 in                                                |
| Overall length                          | l1      | 9.80 m                                                                | 32 ft 2 in                                                            |
| Overall width                           | b1      | 2.48 m                                                                | 8 ft 2 in                                                             |
| Overall height                          | h17     | 2.66 m                                                                | 8 ft 9 in                                                             |
| Overall length (stowed)                 | 19      | 7.29 m                                                                | 23 ft 11 in                                                           |
| Overall height (stowed) **              | h18     | 2.72 m                                                                | 8 ft 11 in                                                            |
| Jib length                              | l13     | 2 m                                                                   | 6 ft 7 in                                                             |
| Counterweight offset (turret at 90°)    | a7      | 1.35 m                                                                | 4 ft 5 in                                                             |
| Counterweight Oversize / Reach          |         | 1.34 m                                                                | 4 ft 5 in                                                             |
| External turning radius                 | Wa3     | 6.19 m                                                                | 20 ft 4 in                                                            |
| Ground clearance at centre of wheelbase | m2      | 0.44 m                                                                | 1 ft 5 in                                                             |
| Wheelbase                               | у       | 2.80 m                                                                | 9 ft 2 in                                                             |
| Performances                            |         |                                                                       |                                                                       |
| Drive speed - stowed                    |         | 4.40 km/h                                                             | 3 mph                                                                 |
| Drive speed - raised                    |         | 1 km/h                                                                | 0.62 mph                                                              |
| Gradeability                            |         | 40 %                                                                  | 40 %                                                                  |
| Wheels                                  |         |                                                                       |                                                                       |
| Tires type                              |         | Solid Tires Cured-On                                                  | Solid Tires Cured-On                                                  |
| Standard tires                          |         | 40 x 14 in / 1025 x 365 mm                                            | 40 x 14 in / 1025 x 365 mm                                            |
| Drive wheels (front / rear)             |         | 2/2                                                                   | 2 / 2                                                                 |
| Steering wheels (front / rear)          |         | 2/0                                                                   | 2 / 0                                                                 |
| Braking wheels (front / rear)           |         | 0 / 2                                                                 | 0 / 2                                                                 |
| Engine/Battery                          |         |                                                                       |                                                                       |
| Engine brand / model                    |         | Kubota - D1803-CR-TIE4B                                               | Kubota - D1803-CR-TIE4B                                               |
| I.C. Engine power rating / Power        |         | 49.60 Hp / 37 kW                                                      | 49.60 Hp / 37 kW                                                      |
| Miscellaneous                           |         | ·                                                                     |                                                                       |
| Ground Pressure                         |         | 18.20 dan/cm2                                                         | 264 PSI                                                               |
| Hydraulic Pressure                      |         | 340 bar                                                               | 4931 PSI                                                              |
| Hydraulic tank capacity                 |         | 94                                                                    | 25 US gal                                                             |
| Fuel tank                               |         | 72                                                                    | 19 US gal                                                             |
| Vibration on hands/arms                 |         | < 0.50 m/s²                                                           | < 0.50 m/s <sup>2</sup>                                               |
| Standards compliance                    |         |                                                                       |                                                                       |
| This machine is in compliance with:     |         | ANSI A92.20-2018 CSA B354.6 ICES-002-Issue 6<br>Standard Canadian EMC | ANSI A92.20-2018 CSA B354.6 ICES-002-Issue 6<br>Standard Canadian EMC |