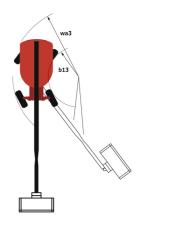

# **TJ 65**

|                                         |         | 1303 0                                                                | eateu on Apin 25, 2024 at 11.12.20 FW 01                              |
|-----------------------------------------|---------|-----------------------------------------------------------------------|-----------------------------------------------------------------------|
| Capacities                              |         | Metric                                                                | Imperial                                                              |
| Working height                          | h21     | 21.77 m                                                               | 71 ft 5 in                                                            |
| Floor height (access)                   | h20     | 0.39 m                                                                | 1 ft 3 in                                                             |
| Platform height                         | h7      | 19.77 m                                                               | 64 ft 10 in                                                           |
| Max. outreach                           |         | 17.63 m                                                               | 57 ft 10 in                                                           |
| Pendular arm rotation (top / bottom)    |         | +69 ° / -66 °                                                         | +69 ° / -66 °                                                         |
| Turret rotation                         |         | 360 °                                                                 | 360 °                                                                 |
| Platform rotation (right / left)        |         | 90 ° / 90 °                                                           | 90 ° / 90 °                                                           |
| Number of people (indoor)               |         | 2                                                                     | 2                                                                     |
| Weight and dimensions                   |         |                                                                       |                                                                       |
| Platform weight*                        |         | 11850 kg                                                              | 26125 lb                                                              |
| Platform dimensions (length x width)    | lp / ep | 2.10 m x 0.80 m                                                       | 6 ft 11 in x 2 ft 7 in                                                |
| Overall length                          | l1      | 9.80 m                                                                | 32 ft 2 in                                                            |
| Overall width                           | b1      | 2.48 m                                                                | 8 ft 2 in                                                             |
| Overall height                          | h17     | 2.66 m                                                                | 8 ft 9 in                                                             |
| Overall length (stowed)                 | 19      | 7.29 m                                                                | 23 ft 11 in                                                           |
| Overall height (stowed) **              | h18     | 2.72 m                                                                | 8 ft 11 in                                                            |
| Jib length                              | l13     | 2 m                                                                   | 6 ft 7 in                                                             |
| Counterweight offset (turret at 90°)    | a7      | 1.35 m                                                                | 4 ft 5 in                                                             |
| Counterweight Oversize / Reach          |         | 1.34 m                                                                | 4 ft 5 in                                                             |
| External turning radius                 | Wa3     | 6.19 m                                                                | 20 ft 4 in                                                            |
| Ground clearance at centre of wheelbase | m2      | 0.44 m                                                                | 1 ft 5 in                                                             |
| Wheelbase                               | у       | 2.80 m                                                                | 9 ft 2 in                                                             |
| Performances                            |         |                                                                       |                                                                       |
| Drive speed - stowed                    |         | 4.40 km/h                                                             | 3 mph                                                                 |
| Drive speed - raised                    |         | 1 km/h                                                                | 0.62 mph                                                              |
| Gradeability                            |         | 40 %                                                                  | 40 %                                                                  |
| Wheels                                  |         |                                                                       |                                                                       |
| Tires type                              |         | Solid Tires Cured-On                                                  | Solid Tires Cured-On                                                  |
| Standard tires                          |         | 40 x 14 in / 1025 x 365 mm                                            | 40 x 14 in / 1025 x 365 mm                                            |
| Drive wheels (front / rear)             |         | 2/2                                                                   | 2 / 2                                                                 |
| Steering wheels (front / rear)          |         | 2/0                                                                   | 2 / 0                                                                 |
| Braking wheels (front / rear)           |         | 0 / 2                                                                 | 0 / 2                                                                 |
| Engine/Battery                          |         |                                                                       |                                                                       |
| Engine brand / model                    |         | Kubota - D1803-CR-TIE4B                                               | Kubota - D1803-CR-TIE4B                                               |
| I.C. Engine power rating / Power        |         | 49.60 Hp / 37 kW                                                      | 49.60 Hp / 37 kW                                                      |
| Miscellaneous                           |         | ·                                                                     |                                                                       |
| Ground Pressure                         |         | 18.20 dan/cm2                                                         | 264 PSI                                                               |
| Hydraulic Pressure                      |         | 340 bar                                                               | 4931 PSI                                                              |
| Hydraulic tank capacity                 |         | 94                                                                    | 25 US gal                                                             |
| Fuel tank                               |         | 72                                                                    | 19 US gal                                                             |
| Vibration on hands/arms                 |         | < 0.50 m/s²                                                           | < 0.50 m/s <sup>2</sup>                                               |
| Standards compliance                    |         |                                                                       |                                                                       |
| This machine is in compliance with:     |         | ANSI A92.20-2018 CSA B354.6 ICES-002-Issue 6<br>Standard Canadian EMC | ANSI A92.20-2018 CSA B354.6 ICES-002-Issue 6<br>Standard Canadian EMC |