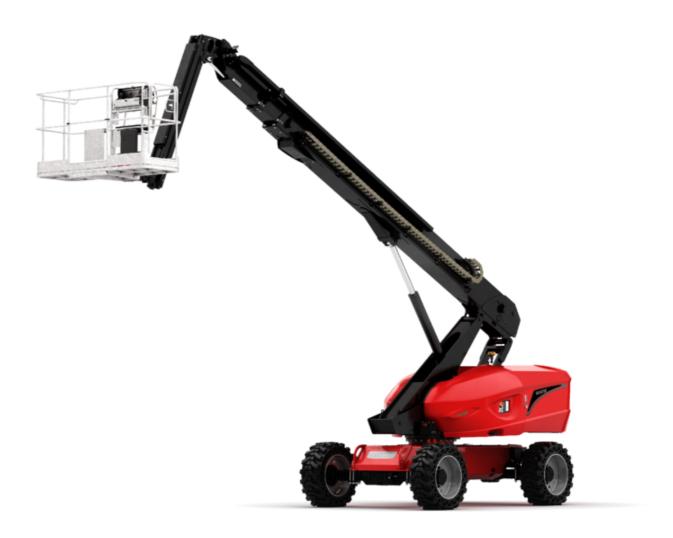

# **TJ 65**

|                                         |         | 1303 0                                                                | eateu on Apin 25, 2024 at 11.12.20 FW 01                              |
|-----------------------------------------|---------|-----------------------------------------------------------------------|-----------------------------------------------------------------------|
| Capacities                              |         | Metric                                                                | Imperial                                                              |
| Working height                          | h21     | 21.77 m                                                               | 71 ft 5 in                                                            |
| Floor height (access)                   | h20     | 0.39 m                                                                | 1 ft 3 in                                                             |
| Platform height                         | h7      | 19.77 m                                                               | 64 ft 10 in                                                           |
| Max. outreach                           |         | 17.63 m                                                               | 57 ft 10 in                                                           |
| Pendular arm rotation (top / bottom)    |         | +69 ° / -66 °                                                         | +69 ° / -66 °                                                         |
| Turret rotation                         |         | 360 °                                                                 | 360 °                                                                 |
| Platform rotation (right / left)        |         | 90 ° / 90 °                                                           | 90 ° / 90 °                                                           |
| Number of people (indoor)               |         | 2                                                                     | 2                                                                     |
| Weight and dimensions                   |         |                                                                       |                                                                       |
| Platform weight*                        |         | 11850 kg                                                              | 26125 lb                                                              |
| Platform dimensions (length x width)    | lp / ep | 2.10 m x 0.80 m                                                       | 6 ft 11 in x 2 ft 7 in                                                |
| Overall length                          | l1      | 9.80 m                                                                | 32 ft 2 in                                                            |
| Overall width                           | b1      | 2.48 m                                                                | 8 ft 2 in                                                             |
| Overall height                          | h17     | 2.66 m                                                                | 8 ft 9 in                                                             |
| Overall length (stowed)                 | 19      | 7.29 m                                                                | 23 ft 11 in                                                           |
| Overall height (stowed) **              | h18     | 2.72 m                                                                | 8 ft 11 in                                                            |
| Jib length                              | l13     | 2 m                                                                   | 6 ft 7 in                                                             |
| Counterweight offset (turret at 90°)    | a7      | 1.35 m                                                                | 4 ft 5 in                                                             |
| Counterweight Oversize / Reach          |         | 1.34 m                                                                | 4 ft 5 in                                                             |
| External turning radius                 | Wa3     | 6.19 m                                                                | 20 ft 4 in                                                            |
| Ground clearance at centre of wheelbase | m2      | 0.44 m                                                                | 1 ft 5 in                                                             |
| Wheelbase                               | у       | 2.80 m                                                                | 9 ft 2 in                                                             |
| Performances                            |         |                                                                       |                                                                       |
| Drive speed - stowed                    |         | 4.40 km/h                                                             | 3 mph                                                                 |
| Drive speed - raised                    |         | 1 km/h                                                                | 0.62 mph                                                              |
| Gradeability                            |         | 40 %                                                                  | 40 %                                                                  |
| Wheels                                  |         |                                                                       |                                                                       |
| Tires type                              |         | Solid Tires Cured-On                                                  | Solid Tires Cured-On                                                  |
| Standard tires                          |         | 40 x 14 in / 1025 x 365 mm                                            | 40 x 14 in / 1025 x 365 mm                                            |
| Drive wheels (front / rear)             |         | 2/2                                                                   | 2 / 2                                                                 |
| Steering wheels (front / rear)          |         | 2/0                                                                   | 2 / 0                                                                 |
| Braking wheels (front / rear)           |         | 0 / 2                                                                 | 0 / 2                                                                 |
| Engine/Battery                          |         |                                                                       |                                                                       |
| Engine brand / model                    |         | Kubota - D1803-CR-TIE4B                                               | Kubota - D1803-CR-TIE4B                                               |
| I.C. Engine power rating / Power        |         | 49.60 Hp / 37 kW                                                      | 49.60 Hp / 37 kW                                                      |
| Miscellaneous                           |         | ·                                                                     |                                                                       |
| Ground Pressure                         |         | 18.20 dan/cm2                                                         | 264 PSI                                                               |
| Hydraulic Pressure                      |         | 340 bar                                                               | 4931 PSI                                                              |
| Hydraulic tank capacity                 |         | 94                                                                    | 25 US gal                                                             |
| Fuel tank                               |         | 72                                                                    | 19 US gal                                                             |
| Vibration on hands/arms                 |         | < 0.50 m/s²                                                           | < 0.50 m/s <sup>2</sup>                                               |
| Standards compliance                    |         |                                                                       |                                                                       |
| This machine is in compliance with:     |         | ANSI A92.20-2018 CSA B354.6 ICES-002-Issue 6<br>Standard Canadian EMC | ANSI A92.20-2018 CSA B354.6 ICES-002-Issue 6<br>Standard Canadian EMC |