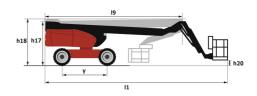

# **TJ 65**

|                                         |         | 1303 0                                                                | eateu on Apin 25, 2024 at 11.12.20 FW 01                              |
|-----------------------------------------|---------|-----------------------------------------------------------------------|-----------------------------------------------------------------------|
| Capacities                              |         | Metric                                                                | Imperial                                                              |
| Working height                          | h21     | 21.77 m                                                               | 71 ft 5 in                                                            |
| Floor height (access)                   | h20     | 0.39 m                                                                | 1 ft 3 in                                                             |
| Platform height                         | h7      | 19.77 m                                                               | 64 ft 10 in                                                           |
| Max. outreach                           |         | 17.63 m                                                               | 57 ft 10 in                                                           |
| Pendular arm rotation (top / bottom)    |         | +69 ° / -66 °                                                         | +69 ° / -66 °                                                         |
| Turret rotation                         |         | 360 °                                                                 | 360 °                                                                 |
| Platform rotation (right / left)        |         | 90 ° / 90 °                                                           | 90 ° / 90 °                                                           |
| Number of people (indoor)               |         | 2                                                                     | 2                                                                     |
| Weight and dimensions                   |         |                                                                       |                                                                       |
| Platform weight*                        |         | 11850 kg                                                              | 26125 lb                                                              |
| Platform dimensions (length x width)    | lp / ep | 2.10 m x 0.80 m                                                       | 6 ft 11 in x 2 ft 7 in                                                |
| Overall length                          | l1      | 9.80 m                                                                | 32 ft 2 in                                                            |
| Overall width                           | b1      | 2.48 m                                                                | 8 ft 2 in                                                             |
| Overall height                          | h17     | 2.66 m                                                                | 8 ft 9 in                                                             |
| Overall length (stowed)                 | 19      | 7.29 m                                                                | 23 ft 11 in                                                           |
| Overall height (stowed) **              | h18     | 2.72 m                                                                | 8 ft 11 in                                                            |
| Jib length                              | l13     | 2 m                                                                   | 6 ft 7 in                                                             |
| Counterweight offset (turret at 90°)    | a7      | 1.35 m                                                                | 4 ft 5 in                                                             |
| Counterweight Oversize / Reach          |         | 1.34 m                                                                | 4 ft 5 in                                                             |
| External turning radius                 | Wa3     | 6.19 m                                                                | 20 ft 4 in                                                            |
| Ground clearance at centre of wheelbase | m2      | 0.44 m                                                                | 1 ft 5 in                                                             |
| Wheelbase                               | у       | 2.80 m                                                                | 9 ft 2 in                                                             |
| Performances                            |         |                                                                       |                                                                       |
| Drive speed - stowed                    |         | 4.40 km/h                                                             | 3 mph                                                                 |
| Drive speed - raised                    |         | 1 km/h                                                                | 0.62 mph                                                              |
| Gradeability                            |         | 40 %                                                                  | 40 %                                                                  |
| Wheels                                  |         |                                                                       |                                                                       |
| Tires type                              |         | Solid Tires Cured-On                                                  | Solid Tires Cured-On                                                  |
| Standard tires                          |         | 40 x 14 in / 1025 x 365 mm                                            | 40 x 14 in / 1025 x 365 mm                                            |
| Drive wheels (front / rear)             |         | 2/2                                                                   | 2 / 2                                                                 |
| Steering wheels (front / rear)          |         | 2/0                                                                   | 2 / 0                                                                 |
| Braking wheels (front / rear)           |         | 0 / 2                                                                 | 0 / 2                                                                 |
| Engine/Battery                          |         |                                                                       |                                                                       |
| Engine brand / model                    |         | Kubota - D1803-CR-TIE4B                                               | Kubota - D1803-CR-TIE4B                                               |
| I.C. Engine power rating / Power        |         | 49.60 Hp / 37 kW                                                      | 49.60 Hp / 37 kW                                                      |
| Miscellaneous                           |         | ·                                                                     |                                                                       |
| Ground Pressure                         |         | 18.20 dan/cm2                                                         | 264 PSI                                                               |
| Hydraulic Pressure                      |         | 340 bar                                                               | 4931 PSI                                                              |
| Hydraulic tank capacity                 |         | 94                                                                    | 25 US gal                                                             |
| Fuel tank                               |         | 72                                                                    | 19 US gal                                                             |
| Vibration on hands/arms                 |         | < 0.50 m/s²                                                           | < 0.50 m/s <sup>2</sup>                                               |
| Standards compliance                    |         |                                                                       |                                                                       |
| This machine is in compliance with:     |         | ANSI A92.20-2018 CSA B354.6 ICES-002-Issue 6<br>Standard Canadian EMC | ANSI A92.20-2018 CSA B354.6 ICES-002-Issue 6<br>Standard Canadian EMC |

## TJ 65 - Dimensional drawing