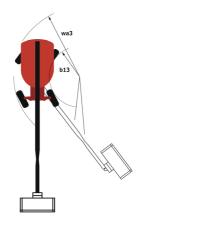

# TJ 65+

|                                         |         | 1303.                                                                 | Sreated Off April 20, 2024 at 6.30.09 AWI O                           |
|-----------------------------------------|---------|-----------------------------------------------------------------------|-----------------------------------------------------------------------|
| Capacities                              |         | Metric                                                                | Imperial                                                              |
| Working height                          | h21     | 21.74 m                                                               | 71 ft 4 in                                                            |
| Floor height (access)                   | h20     | 0.39 m                                                                | 1 ft 3 in                                                             |
| Platform height                         | h7      | 19.74 m                                                               | 64 ft 9 in                                                            |
| Max. outreach                           |         | 17.78 m                                                               | 58 ft 4 in                                                            |
| Pendular arm rotation (top / bottom)    |         | +70 ° / -63 °                                                         | +70 ° / -63 °                                                         |
| Platform capacity                       | Q       | 408 kg                                                                | 899 lb                                                                |
| Turret rotation                         |         | 360 °                                                                 | 360 °                                                                 |
| Platform rotation (right / left)        |         | 90 ° / 90 °                                                           | 90 ° / 90 °                                                           |
| Number of people (indoor / outdoor)     |         | 3 / 3                                                                 | 3 / 3                                                                 |
| Weight and dimensions                   |         |                                                                       |                                                                       |
| Platform weight*                        |         | 13600 kg                                                              | 29983 lb                                                              |
| Platform dimensions (length x width)    | lp / ep | 2.30 m x 0.90 m                                                       | 7 ft 7 in x 2 ft 11 in                                                |
| Overall length                          | I1      | 10.05 m                                                               | 33 ft                                                                 |
| Overall width                           | b1      | 2.48 m                                                                | 8 ft 2 in                                                             |
| Overall height                          | h17     | 2.66 m                                                                | 8 ft 9 in                                                             |
| Overall length (stowed)                 | 19      | 7.35 m                                                                | 24 ft 1 in                                                            |
| Overall height (stowed) **              | h18     | 3.03 m                                                                | 9 ft 11 in                                                            |
| Jib length                              | l13     | 2 m                                                                   | 6 ft 7 in                                                             |
| Counterweight offset (turret at 90°)    | a7      | 1.35 m                                                                | 4 ft 5 in                                                             |
| Counterweight Oversize / Reach          |         | 1.34 m                                                                | 4 ft 5 in                                                             |
| nternal turning radius                  |         | 2.40 m                                                                | 7 ft 10 in                                                            |
| External turning radius                 | Wa3     | 4.40 m                                                                | 14 ft 5 in                                                            |
| Ground clearance at centre of wheelbase | m2      | 0.44 m                                                                | 1 ft 5 in                                                             |
| Wheelbase                               | у       | 2.80 m                                                                | 9 ft 2 in                                                             |
| Performances                            |         |                                                                       |                                                                       |
| Drive speed - stowed                    |         | 4.90 km/h                                                             | 3 mph                                                                 |
| Drive speed - raised                    |         | 1 km/h                                                                | 0.62 mph                                                              |
| Gradeability                            |         | 40 %                                                                  | 40 %                                                                  |
| Wheels                                  |         |                                                                       |                                                                       |
| Tires type                              |         | Solid Tires Cured-On                                                  | Solid Tires Cured-On                                                  |
| Standard tires                          |         | 40 x 14 in / 1025 x 365 mm                                            | 40 x 14 in / 1025 x 365 mm                                            |
| Drive wheels (front / rear)             |         | 2/2                                                                   | 2/2                                                                   |
| Steering wheels (front / rear)          |         | 2/2                                                                   | 2/2                                                                   |
| Braking wheels (front / rear)           |         | 2/2                                                                   | 2/2                                                                   |
| Engine/Battery                          |         |                                                                       |                                                                       |
| Engine brand / model                    |         | Kubota - D1803-CR-TIE4B                                               | Kubota - D1803-CR-TIE4B                                               |
| .C. Engine power rating / Power         |         | 49.60 Hp / 37 kW                                                      | 49.60 Hp / 37 kW                                                      |
| Viscellaneous                           |         |                                                                       |                                                                       |
| Ground Pressure                         |         | 18.30 dan/cm2                                                         | 265 PSI                                                               |
| Hydraulic Pressure                      |         | 400 bar                                                               | 5802 PSI                                                              |
| Hydraulic tank capacity                 |         | 94 I                                                                  | 25 US gal                                                             |
| Fuel tank                               |         | 72                                                                    | 19 US gal                                                             |
| Vibration on hands/arms                 |         | < 0.50 m/s <sup>2</sup>                                               | < 0.50 m/s <sup>2</sup>                                               |
| Standards compliance                    |         |                                                                       |                                                                       |
| This machine is in compliance with:     |         | ANSI A92.20-2018 CSA B354.6 ICES-002-Issue 6<br>Standard Canadian EMC | ANSI A92.20-2018 CSA B354.6 ICES-002-Issue 6<br>Standard Canadian EMC |