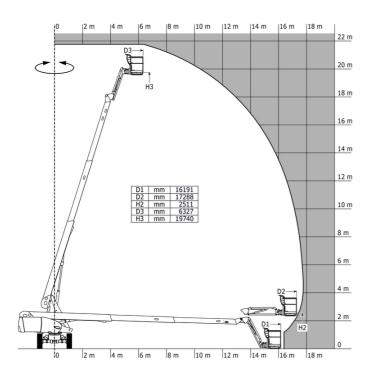

## TJ 65+ - Load chart

### Load Chart for MEWP Metric

TJ 65+ - Dimensional drawing

# TJ 65+

|                                         |         | 1303.                                                                 | Sreated Off April 20, 2024 at 6.30.09 AWI O                           |
|-----------------------------------------|---------|-----------------------------------------------------------------------|-----------------------------------------------------------------------|
| Capacities                              |         | Metric                                                                | Imperial                                                              |
| Working height                          | h21     | 21.74 m                                                               | 71 ft 4 in                                                            |
| Floor height (access)                   | h20     | 0.39 m                                                                | 1 ft 3 in                                                             |
| Platform height                         | h7      | 19.74 m                                                               | 64 ft 9 in                                                            |
| Max. outreach                           |         | 17.78 m                                                               | 58 ft 4 in                                                            |
| Pendular arm rotation (top / bottom)    |         | +70 ° / -63 °                                                         | +70 ° / -63 °                                                         |
| Platform capacity                       | Q       | 408 kg                                                                | 899 lb                                                                |
| Turret rotation                         |         | 360 °                                                                 | 360 °                                                                 |
| Platform rotation (right / left)        |         | 90 ° / 90 °                                                           | 90 ° / 90 °                                                           |
| Number of people (indoor / outdoor)     |         | 3 / 3                                                                 | 3 / 3                                                                 |
| Weight and dimensions                   |         |                                                                       |                                                                       |
| Platform weight*                        |         | 13600 kg                                                              | 29983 lb                                                              |
| Platform dimensions (length x width)    | lp / ep | 2.30 m x 0.90 m                                                       | 7 ft 7 in x 2 ft 11 in                                                |
| Overall length                          | I1      | 10.05 m                                                               | 33 ft                                                                 |
| Overall width                           | b1      | 2.48 m                                                                | 8 ft 2 in                                                             |
| Overall height                          | h17     | 2.66 m                                                                | 8 ft 9 in                                                             |
| Overall length (stowed)                 | 19      | 7.35 m                                                                | 24 ft 1 in                                                            |
| Overall height (stowed) **              | h18     | 3.03 m                                                                | 9 ft 11 in                                                            |
| Jib length                              | l13     | 2 m                                                                   | 6 ft 7 in                                                             |
| Counterweight offset (turret at 90°)    | a7      | 1.35 m                                                                | 4 ft 5 in                                                             |
| Counterweight Oversize / Reach          |         | 1.34 m                                                                | 4 ft 5 in                                                             |
| nternal turning radius                  |         | 2.40 m                                                                | 7 ft 10 in                                                            |
| External turning radius                 | Wa3     | 4.40 m                                                                | 14 ft 5 in                                                            |
| Ground clearance at centre of wheelbase | m2      | 0.44 m                                                                | 1 ft 5 in                                                             |
| Wheelbase                               | у       | 2.80 m                                                                | 9 ft 2 in                                                             |
| Performances                            |         |                                                                       |                                                                       |
| Drive speed - stowed                    |         | 4.90 km/h                                                             | 3 mph                                                                 |
| Drive speed - raised                    |         | 1 km/h                                                                | 0.62 mph                                                              |
| Gradeability                            |         | 40 %                                                                  | 40 %                                                                  |
| Wheels                                  |         |                                                                       |                                                                       |
| Tires type                              |         | Solid Tires Cured-On                                                  | Solid Tires Cured-On                                                  |
| Standard tires                          |         | 40 x 14 in / 1025 x 365 mm                                            | 40 x 14 in / 1025 x 365 mm                                            |
| Drive wheels (front / rear)             |         | 2/2                                                                   | 2/2                                                                   |
| Steering wheels (front / rear)          |         | 2/2                                                                   | 2/2                                                                   |
| Braking wheels (front / rear)           |         | 2/2                                                                   | 2/2                                                                   |
| Engine/Battery                          |         |                                                                       |                                                                       |
| Engine brand / model                    |         | Kubota - D1803-CR-TIE4B                                               | Kubota - D1803-CR-TIE4B                                               |
| .C. Engine power rating / Power         |         | 49.60 Hp / 37 kW                                                      | 49.60 Hp / 37 kW                                                      |
| Viscellaneous                           |         |                                                                       |                                                                       |
| Ground Pressure                         |         | 18.30 dan/cm2                                                         | 265 PSI                                                               |
| Hydraulic Pressure                      |         | 400 bar                                                               | 5802 PSI                                                              |
| Hydraulic tank capacity                 |         | 94 I                                                                  | 25 US gal                                                             |
| Fuel tank                               |         | 72                                                                    | 19 US gal                                                             |
| Vibration on hands/arms                 |         | < 0.50 m/s <sup>2</sup>                                               | < 0.50 m/s <sup>2</sup>                                               |
| Standards compliance                    |         |                                                                       |                                                                       |
| This machine is in compliance with:     |         | ANSI A92.20-2018 CSA B354.6 ICES-002-Issue 6<br>Standard Canadian EMC | ANSI A92.20-2018 CSA B354.6 ICES-002-Issue 6<br>Standard Canadian EMC |