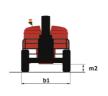

# TJ 65+

|                                         |         | 1303.                                                                 | Sreated Off April 20, 2024 at 6.30.09 AWI O                           |
|-----------------------------------------|---------|-----------------------------------------------------------------------|-----------------------------------------------------------------------|
| Capacities                              |         | Metric                                                                | Imperial                                                              |
| Working height                          | h21     | 21.74 m                                                               | 71 ft 4 in                                                            |
| Floor height (access)                   | h20     | 0.39 m                                                                | 1 ft 3 in                                                             |
| Platform height                         | h7      | 19.74 m                                                               | 64 ft 9 in                                                            |
| Max. outreach                           |         | 17.78 m                                                               | 58 ft 4 in                                                            |
| Pendular arm rotation (top / bottom)    |         | +70 ° / -63 °                                                         | +70 ° / -63 °                                                         |
| Platform capacity                       | Q       | 408 kg                                                                | 899 lb                                                                |
| Turret rotation                         |         | 360 °                                                                 | 360 °                                                                 |
| Platform rotation (right / left)        |         | 90 ° / 90 °                                                           | 90 ° / 90 °                                                           |
| Number of people (indoor / outdoor)     |         | 3 / 3                                                                 | 3 / 3                                                                 |
| Weight and dimensions                   |         |                                                                       |                                                                       |
| Platform weight*                        |         | 13600 kg                                                              | 29983 lb                                                              |
| Platform dimensions (length x width)    | lp / ep | 2.30 m x 0.90 m                                                       | 7 ft 7 in x 2 ft 11 in                                                |
| Overall length                          | I1      | 10.05 m                                                               | 33 ft                                                                 |
| Overall width                           | b1      | 2.48 m                                                                | 8 ft 2 in                                                             |
| Overall height                          | h17     | 2.66 m                                                                | 8 ft 9 in                                                             |
| Overall length (stowed)                 | 19      | 7.35 m                                                                | 24 ft 1 in                                                            |
| Overall height (stowed) **              | h18     | 3.03 m                                                                | 9 ft 11 in                                                            |
| Jib length                              | l13     | 2 m                                                                   | 6 ft 7 in                                                             |
| Counterweight offset (turret at 90°)    | a7      | 1.35 m                                                                | 4 ft 5 in                                                             |
| Counterweight Oversize / Reach          |         | 1.34 m                                                                | 4 ft 5 in                                                             |
| nternal turning radius                  |         | 2.40 m                                                                | 7 ft 10 in                                                            |
| External turning radius                 | Wa3     | 4.40 m                                                                | 14 ft 5 in                                                            |
| Ground clearance at centre of wheelbase | m2      | 0.44 m                                                                | 1 ft 5 in                                                             |
| Wheelbase                               | у       | 2.80 m                                                                | 9 ft 2 in                                                             |
| Performances                            |         |                                                                       |                                                                       |
| Drive speed - stowed                    |         | 4.90 km/h                                                             | 3 mph                                                                 |
| Drive speed - raised                    |         | 1 km/h                                                                | 0.62 mph                                                              |
| Gradeability                            |         | 40 %                                                                  | 40 %                                                                  |
| Wheels                                  |         |                                                                       |                                                                       |
| Tires type                              |         | Solid Tires Cured-On                                                  | Solid Tires Cured-On                                                  |
| Standard tires                          |         | 40 x 14 in / 1025 x 365 mm                                            | 40 x 14 in / 1025 x 365 mm                                            |
| Drive wheels (front / rear)             |         | 2/2                                                                   | 2/2                                                                   |
| Steering wheels (front / rear)          |         | 2/2                                                                   | 2/2                                                                   |
| Braking wheels (front / rear)           |         | 2/2                                                                   | 2/2                                                                   |
| Engine/Battery                          |         |                                                                       |                                                                       |
| Engine brand / model                    |         | Kubota - D1803-CR-TIE4B                                               | Kubota - D1803-CR-TIE4B                                               |
| .C. Engine power rating / Power         |         | 49.60 Hp / 37 kW                                                      | 49.60 Hp / 37 kW                                                      |
| Viscellaneous                           |         |                                                                       |                                                                       |
| Ground Pressure                         |         | 18.30 dan/cm2                                                         | 265 PSI                                                               |
| Hydraulic Pressure                      |         | 400 bar                                                               | 5802 PSI                                                              |
| Hydraulic tank capacity                 |         | 94 I                                                                  | 25 US gal                                                             |
| Fuel tank                               |         | 72                                                                    | 19 US gal                                                             |
| Vibration on hands/arms                 |         | < 0.50 m/s <sup>2</sup>                                               | < 0.50 m/s <sup>2</sup>                                               |
| Standards compliance                    |         |                                                                       |                                                                       |
| This machine is in compliance with:     |         | ANSI A92.20-2018 CSA B354.6 ICES-002-Issue 6<br>Standard Canadian EMC | ANSI A92.20-2018 CSA B354.6 ICES-002-Issue 6<br>Standard Canadian EMC |