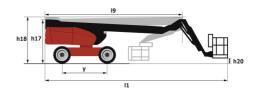

# TJ 65+

|                                         |         | 1303.                                                                 | Sreated Off April 20, 2024 at 6.30.09 AWI O                           |
|-----------------------------------------|---------|-----------------------------------------------------------------------|-----------------------------------------------------------------------|
| Capacities                              |         | Metric                                                                | Imperial                                                              |
| Working height                          | h21     | 21.74 m                                                               | 71 ft 4 in                                                            |
| Floor height (access)                   | h20     | 0.39 m                                                                | 1 ft 3 in                                                             |
| Platform height                         | h7      | 19.74 m                                                               | 64 ft 9 in                                                            |
| Max. outreach                           |         | 17.78 m                                                               | 58 ft 4 in                                                            |
| Pendular arm rotation (top / bottom)    |         | +70 ° / -63 °                                                         | +70 ° / -63 °                                                         |
| Platform capacity                       | Q       | 408 kg                                                                | 899 lb                                                                |
| Turret rotation                         |         | 360 °                                                                 | 360 °                                                                 |
| Platform rotation (right / left)        |         | 90 ° / 90 °                                                           | 90 ° / 90 °                                                           |
| Number of people (indoor / outdoor)     |         | 3 / 3                                                                 | 3 / 3                                                                 |
| Weight and dimensions                   |         |                                                                       |                                                                       |
| Platform weight*                        |         | 13600 kg                                                              | 29983 lb                                                              |
| Platform dimensions (length x width)    | lp / ep | 2.30 m x 0.90 m                                                       | 7 ft 7 in x 2 ft 11 in                                                |
| Overall length                          | I1      | 10.05 m                                                               | 33 ft                                                                 |
| Overall width                           | b1      | 2.48 m                                                                | 8 ft 2 in                                                             |
| Overall height                          | h17     | 2.66 m                                                                | 8 ft 9 in                                                             |
| Overall length (stowed)                 | 19      | 7.35 m                                                                | 24 ft 1 in                                                            |
| Overall height (stowed) **              | h18     | 3.03 m                                                                | 9 ft 11 in                                                            |
| Jib length                              | l13     | 2 m                                                                   | 6 ft 7 in                                                             |
| Counterweight offset (turret at 90°)    | a7      | 1.35 m                                                                | 4 ft 5 in                                                             |
| Counterweight Oversize / Reach          |         | 1.34 m                                                                | 4 ft 5 in                                                             |
| nternal turning radius                  |         | 2.40 m                                                                | 7 ft 10 in                                                            |
| External turning radius                 | Wa3     | 4.40 m                                                                | 14 ft 5 in                                                            |
| Ground clearance at centre of wheelbase | m2      | 0.44 m                                                                | 1 ft 5 in                                                             |
| Wheelbase                               | у       | 2.80 m                                                                | 9 ft 2 in                                                             |
| Performances                            |         |                                                                       |                                                                       |
| Drive speed - stowed                    |         | 4.90 km/h                                                             | 3 mph                                                                 |
| Drive speed - raised                    |         | 1 km/h                                                                | 0.62 mph                                                              |
| Gradeability                            |         | 40 %                                                                  | 40 %                                                                  |
| Wheels                                  |         |                                                                       |                                                                       |
| Tires type                              |         | Solid Tires Cured-On                                                  | Solid Tires Cured-On                                                  |
| Standard tires                          |         | 40 x 14 in / 1025 x 365 mm                                            | 40 x 14 in / 1025 x 365 mm                                            |
| Drive wheels (front / rear)             |         | 2/2                                                                   | 2/2                                                                   |
| Steering wheels (front / rear)          |         | 2/2                                                                   | 2/2                                                                   |
| Braking wheels (front / rear)           |         | 2/2                                                                   | 2/2                                                                   |
| Engine/Battery                          |         |                                                                       |                                                                       |
| Engine brand / model                    |         | Kubota - D1803-CR-TIE4B                                               | Kubota - D1803-CR-TIE4B                                               |
| .C. Engine power rating / Power         |         | 49.60 Hp / 37 kW                                                      | 49.60 Hp / 37 kW                                                      |
| Viscellaneous                           |         |                                                                       |                                                                       |
| Ground Pressure                         |         | 18.30 dan/cm2                                                         | 265 PSI                                                               |
| Hydraulic Pressure                      |         | 400 bar                                                               | 5802 PSI                                                              |
| Hydraulic tank capacity                 |         | 94 I                                                                  | 25 US gal                                                             |
| Fuel tank                               |         | 72                                                                    | 19 US gal                                                             |
| Vibration on hands/arms                 |         | < 0.50 m/s <sup>2</sup>                                               | < 0.50 m/s <sup>2</sup>                                               |
| Standards compliance                    |         |                                                                       |                                                                       |
| This machine is in compliance with:     |         | ANSI A92.20-2018 CSA B354.6 ICES-002-Issue 6<br>Standard Canadian EMC | ANSI A92.20-2018 CSA B354.6 ICES-002-Issue 6<br>Standard Canadian EMC |

### Load Chart for MEWP Metric

TJ 65+ - Dimensional drawing