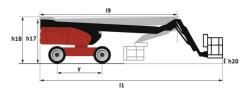

# TJ 85

| Capacities                              |         | Metric                                                                | Imperial                                                              |
|-----------------------------------------|---------|-----------------------------------------------------------------------|-----------------------------------------------------------------------|
| Working height                          | h21     | 27.73 m                                                               | 91 ft                                                                 |
| Floor height (access)                   | h20     | 0.48 m                                                                | 1 ft 7 in                                                             |
| Platform height                         | h7      | 25.73 m                                                               | 84 ft 5 in                                                            |
| Max. outreach                           |         | 21.45 m                                                               | 70 ft 4 in                                                            |
| Pendular arm rotation (top / bottom)    |         | +56.80 ° / -62 °                                                      | +56.80 ° / -62 °                                                      |
| Platform capacity / capacity (maximum)  | Q       | 240 kg / 350 kg                                                       | 529 lb / 772 lb                                                       |
| Turret rotation                         | 4       | 360 °                                                                 | 360 °                                                                 |
| Platform rotation (right / left)        |         | 90 ° / 90 °                                                           | 90 ° / 90 °                                                           |
| Number of people (indoor / outdoor)     |         | 2/3                                                                   | 2/3                                                                   |
| Weight and dimensions                   |         | 270                                                                   | 270                                                                   |
| Platform weight*                        |         | 16488 kg                                                              | 36350 lb                                                              |
| Platform dimensions (length x width)    | lp / ep | 2.30 m x 0.90 m                                                       | 7 ft 7 in x 2 ft 11 in                                                |
| Overall length                          | 11      | 11.36 m                                                               | 37 ft 3 in                                                            |
| Overall width                           | b1      | 2.48 m                                                                | 8 ft 2 in                                                             |
| Overall height                          | h17     | 2.73 m                                                                | 8 ft 11 in                                                            |
| Overall length (stowed)                 | 19      | 8.09 m                                                                | 26 ft 7 in                                                            |
| Overall height (stowed) **              | h18     | 2.71 m                                                                | 8 ft 11 in                                                            |
| Jib length                              | 113     | 3.80 m                                                                | 12 ft 6 in                                                            |
| Counterweight offset (turret at 90°)    | а7      | 1.43 m                                                                | 4 ft 8 in                                                             |
| Counterweight Oversize / Reach          |         | 1.45 m                                                                | 4 ft 9 in                                                             |
| External turning radius                 | Wa3     | 4.35 m                                                                | 14 ft 3 in                                                            |
| Ground clearance at centre of wheelbase | m2      | 0.41 m                                                                | 1 ft 4 in                                                             |
| Wheelbase                               | у       | 2.80 m                                                                | 9 ft 2 in                                                             |
| Performances                            |         |                                                                       |                                                                       |
| Drive speed - stowed                    |         | 4.50 km/h                                                             | 3 mph                                                                 |
| Drive speed - raised                    |         | 0.80 km/h                                                             | 0.50 mph                                                              |
| Gradeability                            |         | 37.50 %                                                               | 37.50 %                                                               |
| Wheels                                  |         |                                                                       |                                                                       |
| Tires type                              |         | Solid Tires Cured-On                                                  | Solid Tires Cured-On                                                  |
| Standard tires                          |         | 40 x 14 in / 1025 x 365 mm                                            | 40 x 14 in / 1025 x 365 mm                                            |
| Drive wheels (front / rear)             |         | 2 / 2                                                                 | 2 / 2                                                                 |
| Steering wheels (front / rear)          |         | 2 / 2                                                                 | 2/2                                                                   |
| Braking wheels (front / rear)           |         | 2 / 2                                                                 | 2/2                                                                   |
| Engine/Battery                          |         |                                                                       |                                                                       |
| Engine brand / model                    |         | Kubota - D1803-CR-TIE4B                                               | Kubota - D1803-CR-TIE4B                                               |
| I.C. Engine power rating / Power        |         | 49.60 Hp / 37 kW                                                      | 49.60 Hp / 37 kW                                                      |
| Miscellaneous                           |         |                                                                       |                                                                       |
| Ground Pressure                         |         | 21.30 dan/cm2                                                         | 309 PSI                                                               |
| Hydraulic Pressure                      |         | 400 bar                                                               | 5802 PSI                                                              |
| Hydraulic tank capacity                 |         | 94 I                                                                  | 25 US gal                                                             |
| Fuel tank                               |         | 72                                                                    | 19 US gal                                                             |
| Sound level at platform                 |         | 0.50 dB                                                               | 0.50 dB                                                               |
| Noise to environment (LwA)              |         | < 102 dB                                                              | < 102 dB                                                              |
| Vibration on hands/arms                 |         | < 0.50 m/s²                                                           | < 0.50 m/s²                                                           |
| Standards compliance                    |         |                                                                       |                                                                       |
| This machine is in compliance with:     |         | ANSI A92.20-2018 CSA B354.6 ICES-002-Issue 6<br>Standard Canadian EMC | ANSI A92.20-2018 CSA B354.6 ICES-002-Issue 6<br>Standard Canadian EMC |

#### Load Chart for MEWP (Imperial)

TJ 85 - Dimensional drawing