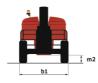

# TJ 85

| Capacities                              |         | Metric                                                                | Imperial                                                              |
|-----------------------------------------|---------|-----------------------------------------------------------------------|-----------------------------------------------------------------------|
| Working height                          | h21     | 27.73 m                                                               | 91 ft                                                                 |
| Floor height (access)                   | h20     | 0.48 m                                                                | 1 ft 7 in                                                             |
| Platform height                         | h7      | 25.73 m                                                               | 84 ft 5 in                                                            |
| Max. outreach                           |         | 21.45 m                                                               | 70 ft 4 in                                                            |
| Pendular arm rotation (top / bottom)    |         | +56.80 ° / -62 °                                                      | +56.80 ° / -62 °                                                      |
| Platform capacity / capacity (maximum)  | Q       | 240 kg / 350 kg                                                       | 529 lb / 772 lb                                                       |
| Turret rotation                         | 4       | 360 °                                                                 | 360 °                                                                 |
| Platform rotation (right / left)        |         | 90 ° / 90 °                                                           | 90 ° / 90 °                                                           |
| Number of people (indoor / outdoor)     |         | 2/3                                                                   | 2/3                                                                   |
| Weight and dimensions                   |         | 270                                                                   | 270                                                                   |
| Platform weight*                        |         | 16488 kg                                                              | 36350 lb                                                              |
| Platform dimensions (length x width)    | lp / ep | 2.30 m x 0.90 m                                                       | 7 ft 7 in x 2 ft 11 in                                                |
| Overall length                          | 11      | 11.36 m                                                               | 37 ft 3 in                                                            |
| Overall width                           | b1      | 2.48 m                                                                | 8 ft 2 in                                                             |
| Overall height                          | h17     | 2.73 m                                                                | 8 ft 11 in                                                            |
| Overall length (stowed)                 | 19      | 8.09 m                                                                | 26 ft 7 in                                                            |
| Overall height (stowed) **              | h18     | 2.71 m                                                                | 8 ft 11 in                                                            |
| Jib length                              | 113     | 3.80 m                                                                | 12 ft 6 in                                                            |
| Counterweight offset (turret at 90°)    | а7      | 1.43 m                                                                | 4 ft 8 in                                                             |
| Counterweight Oversize / Reach          |         | 1.45 m                                                                | 4 ft 9 in                                                             |
| External turning radius                 | Wa3     | 4.35 m                                                                | 14 ft 3 in                                                            |
| Ground clearance at centre of wheelbase | m2      | 0.41 m                                                                | 1 ft 4 in                                                             |
| Wheelbase                               | у       | 2.80 m                                                                | 9 ft 2 in                                                             |
| Performances                            |         |                                                                       |                                                                       |
| Drive speed - stowed                    |         | 4.50 km/h                                                             | 3 mph                                                                 |
| Drive speed - raised                    |         | 0.80 km/h                                                             | 0.50 mph                                                              |
| Gradeability                            |         | 37.50 %                                                               | 37.50 %                                                               |
| Wheels                                  |         |                                                                       |                                                                       |
| Tires type                              |         | Solid Tires Cured-On                                                  | Solid Tires Cured-On                                                  |
| Standard tires                          |         | 40 x 14 in / 1025 x 365 mm                                            | 40 x 14 in / 1025 x 365 mm                                            |
| Drive wheels (front / rear)             |         | 2 / 2                                                                 | 2 / 2                                                                 |
| Steering wheels (front / rear)          |         | 2 / 2                                                                 | 2/2                                                                   |
| Braking wheels (front / rear)           |         | 2 / 2                                                                 | 2/2                                                                   |
| Engine/Battery                          |         |                                                                       |                                                                       |
| Engine brand / model                    |         | Kubota - D1803-CR-TIE4B                                               | Kubota - D1803-CR-TIE4B                                               |
| I.C. Engine power rating / Power        |         | 49.60 Hp / 37 kW                                                      | 49.60 Hp / 37 kW                                                      |
| Miscellaneous                           |         |                                                                       |                                                                       |
| Ground Pressure                         |         | 21.30 dan/cm2                                                         | 309 PSI                                                               |
| Hydraulic Pressure                      |         | 400 bar                                                               | 5802 PSI                                                              |
| Hydraulic tank capacity                 |         | 94 I                                                                  | 25 US gal                                                             |
| Fuel tank                               |         | 72                                                                    | 19 US gal                                                             |
| Sound level at platform                 |         | 0.50 dB                                                               | 0.50 dB                                                               |
| Noise to environment (LwA)              |         | < 102 dB                                                              | < 102 dB                                                              |
| Vibration on hands/arms                 |         | < 0.50 m/s²                                                           | < 0.50 m/s²                                                           |
| Standards compliance                    |         |                                                                       |                                                                       |
| This machine is in compliance with:     |         | ANSI A92.20-2018 CSA B354.6 ICES-002-Issue 6<br>Standard Canadian EMC | ANSI A92.20-2018 CSA B354.6 ICES-002-Issue 6<br>Standard Canadian EMC |

#### Load Chart for MEWP (Imperial)

TJ 85 - Dimensional drawing