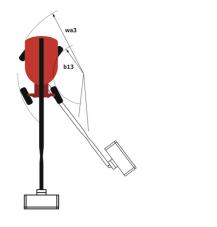

# TJ 85

| Capacities                              |         | Metric                                                                | Imperial                                                              |
|-----------------------------------------|---------|-----------------------------------------------------------------------|-----------------------------------------------------------------------|
| Working height                          | h21     | 27.73 m                                                               | 91 ft                                                                 |
| Floor height (access)                   | h20     | 0.48 m                                                                | 1 ft 7 in                                                             |
| Platform height                         | h7      | 25.73 m                                                               | 84 ft 5 in                                                            |
| Max. outreach                           |         | 21.45 m                                                               | 70 ft 4 in                                                            |
| Pendular arm rotation (top / bottom)    |         | +56.80 ° / -62 °                                                      | +56.80 ° / -62 °                                                      |
| Platform capacity / capacity (maximum)  | Q       | 240 kg / 350 kg                                                       | 529 lb / 772 lb                                                       |
| Turret rotation                         | 4       | 360 °                                                                 | 360 °                                                                 |
| Platform rotation (right / left)        |         | 90 ° / 90 °                                                           | 90 ° / 90 °                                                           |
| Number of people (indoor / outdoor)     |         | 2/3                                                                   | 2/3                                                                   |
| Weight and dimensions                   |         | 270                                                                   | 270                                                                   |
| Platform weight*                        |         | 16488 kg                                                              | 36350 lb                                                              |
| Platform dimensions (length x width)    | lp / ep | 2.30 m x 0.90 m                                                       | 7 ft 7 in x 2 ft 11 in                                                |
| Overall length                          | 11      | 11.36 m                                                               | 37 ft 3 in                                                            |
| Overall width                           | b1      | 2.48 m                                                                | 8 ft 2 in                                                             |
| Overall height                          | h17     | 2.73 m                                                                | 8 ft 11 in                                                            |
| Overall length (stowed)                 | 19      | 8.09 m                                                                | 26 ft 7 in                                                            |
| Overall height (stowed) **              | h18     | 2.71 m                                                                | 8 ft 11 in                                                            |
| Jib length                              | 113     | 3.80 m                                                                | 12 ft 6 in                                                            |
| Counterweight offset (turret at 90°)    | а7      | 1.43 m                                                                | 4 ft 8 in                                                             |
| Counterweight Oversize / Reach          |         | 1.45 m                                                                | 4 ft 9 in                                                             |
| External turning radius                 | Wa3     | 4.35 m                                                                | 14 ft 3 in                                                            |
| Ground clearance at centre of wheelbase | m2      | 0.41 m                                                                | 1 ft 4 in                                                             |
| Wheelbase                               | у       | 2.80 m                                                                | 9 ft 2 in                                                             |
| Performances                            |         |                                                                       |                                                                       |
| Drive speed - stowed                    |         | 4.50 km/h                                                             | 3 mph                                                                 |
| Drive speed - raised                    |         | 0.80 km/h                                                             | 0.50 mph                                                              |
| Gradeability                            |         | 37.50 %                                                               | 37.50 %                                                               |
| Wheels                                  |         |                                                                       |                                                                       |
| Tires type                              |         | Solid Tires Cured-On                                                  | Solid Tires Cured-On                                                  |
| Standard tires                          |         | 40 x 14 in / 1025 x 365 mm                                            | 40 x 14 in / 1025 x 365 mm                                            |
| Drive wheels (front / rear)             |         | 2 / 2                                                                 | 2 / 2                                                                 |
| Steering wheels (front / rear)          |         | 2 / 2                                                                 | 2/2                                                                   |
| Braking wheels (front / rear)           |         | 2 / 2                                                                 | 2/2                                                                   |
| Engine/Battery                          |         |                                                                       |                                                                       |
| Engine brand / model                    |         | Kubota - D1803-CR-TIE4B                                               | Kubota - D1803-CR-TIE4B                                               |
| I.C. Engine power rating / Power        |         | 49.60 Hp / 37 kW                                                      | 49.60 Hp / 37 kW                                                      |
| Miscellaneous                           |         |                                                                       |                                                                       |
| Ground Pressure                         |         | 21.30 dan/cm2                                                         | 309 PSI                                                               |
| Hydraulic Pressure                      |         | 400 bar                                                               | 5802 PSI                                                              |
| Hydraulic tank capacity                 |         | 94 I                                                                  | 25 US gal                                                             |
| Fuel tank                               |         | 72                                                                    | 19 US gal                                                             |
| Sound level at platform                 |         | 0.50 dB                                                               | 0.50 dB                                                               |
| Noise to environment (LwA)              |         | < 102 dB                                                              | < 102 dB                                                              |
| Vibration on hands/arms                 |         | < 0.50 m/s²                                                           | < 0.50 m/s²                                                           |
| Standards compliance                    |         |                                                                       |                                                                       |
| This machine is in compliance with:     |         | ANSI A92.20-2018 CSA B354.6 ICES-002-Issue 6<br>Standard Canadian EMC | ANSI A92.20-2018 CSA B354.6 ICES-002-Issue 6<br>Standard Canadian EMC |

#### Load Chart for MEWP (Imperial)

TJ 85 - Dimensional drawing