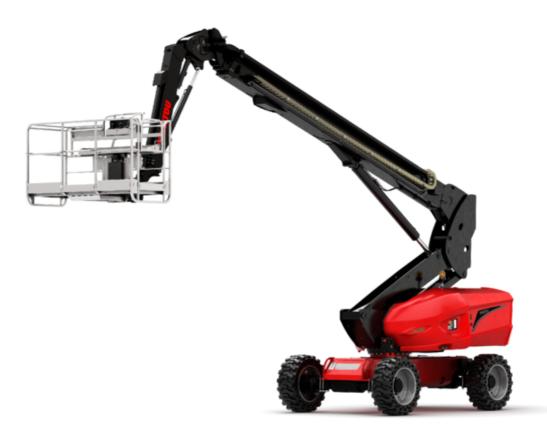

Technical sheet :

# TJ 85

| Capacities                              |         | Metric                                                                | Imperial                                                              |
|-----------------------------------------|---------|-----------------------------------------------------------------------|-----------------------------------------------------------------------|
| Working height                          | h21     | 27.73 m                                                               | 91 ft                                                                 |
| Floor height (access)                   | h20     | 0.48 m                                                                | 1 ft 7 in                                                             |
| Platform height                         | h7      | 25.73 m                                                               | 84 ft 5 in                                                            |
| Max. outreach                           |         | 21.45 m                                                               | 70 ft 4 in                                                            |
| Pendular arm rotation (top / bottom)    |         | +56.80 ° / -62 °                                                      | +56.80 ° / -62 °                                                      |
| Platform capacity / capacity (maximum)  | Q       | 240 kg / 350 kg                                                       | 529 lb / 772 lb                                                       |
| Turret rotation                         | 4       | 360 °                                                                 | 360 °                                                                 |
| Platform rotation (right / left)        |         | 90 ° / 90 °                                                           | 90 ° / 90 °                                                           |
| Number of people (indoor / outdoor)     |         | 2/3                                                                   | 2/3                                                                   |
| Weight and dimensions                   |         | 270                                                                   | 270                                                                   |
| Platform weight*                        |         | 16488 kg                                                              | 36350 lb                                                              |
| Platform dimensions (length x width)    | lp / ep | 2.30 m x 0.90 m                                                       | 7 ft 7 in x 2 ft 11 in                                                |
| Overall length                          | 11      | 11.36 m                                                               | 37 ft 3 in                                                            |
| Overall width                           | b1      | 2.48 m                                                                | 8 ft 2 in                                                             |
| Overall height                          | h17     | 2.73 m                                                                | 8 ft 11 in                                                            |
| Overall length (stowed)                 | 19      | 8.09 m                                                                | 26 ft 7 in                                                            |
| Overall height (stowed) **              | h18     | 2.71 m                                                                | 8 ft 11 in                                                            |
| Jib length                              | 113     | 3.80 m                                                                | 12 ft 6 in                                                            |
| Counterweight offset (turret at 90°)    | а7      | 1.43 m                                                                | 4 ft 8 in                                                             |
| Counterweight Oversize / Reach          |         | 1.45 m                                                                | 4 ft 9 in                                                             |
| External turning radius                 | Wa3     | 4.35 m                                                                | 14 ft 3 in                                                            |
| Ground clearance at centre of wheelbase | m2      | 0.41 m                                                                | 1 ft 4 in                                                             |
| Wheelbase                               | у       | 2.80 m                                                                | 9 ft 2 in                                                             |
| Performances                            |         |                                                                       |                                                                       |
| Drive speed - stowed                    |         | 4.50 km/h                                                             | 3 mph                                                                 |
| Drive speed - raised                    |         | 0.80 km/h                                                             | 0.50 mph                                                              |
| Gradeability                            |         | 37.50 %                                                               | 37.50 %                                                               |
| Wheels                                  |         |                                                                       |                                                                       |
| Tires type                              |         | Solid Tires Cured-On                                                  | Solid Tires Cured-On                                                  |
| Standard tires                          |         | 40 x 14 in / 1025 x 365 mm                                            | 40 x 14 in / 1025 x 365 mm                                            |
| Drive wheels (front / rear)             |         | 2 / 2                                                                 | 2 / 2                                                                 |
| Steering wheels (front / rear)          |         | 2 / 2                                                                 | 2/2                                                                   |
| Braking wheels (front / rear)           |         | 2 / 2                                                                 | 2/2                                                                   |
| Engine/Battery                          |         |                                                                       |                                                                       |
| Engine brand / model                    |         | Kubota - D1803-CR-TIE4B                                               | Kubota - D1803-CR-TIE4B                                               |
| I.C. Engine power rating / Power        |         | 49.60 Hp / 37 kW                                                      | 49.60 Hp / 37 kW                                                      |
| Miscellaneous                           |         |                                                                       |                                                                       |
| Ground Pressure                         |         | 21.30 dan/cm2                                                         | 309 PSI                                                               |
| Hydraulic Pressure                      |         | 400 bar                                                               | 5802 PSI                                                              |
| Hydraulic tank capacity                 |         | 94 I                                                                  | 25 US gal                                                             |
| Fuel tank                               |         | 72                                                                    | 19 US gal                                                             |
| Sound level at platform                 |         | 0.50 dB                                                               | 0.50 dB                                                               |
| Noise to environment (LwA)              |         | < 102 dB                                                              | < 102 dB                                                              |
| Vibration on hands/arms                 |         | < 0.50 m/s²                                                           | < 0.50 m/s²                                                           |
| Standards compliance                    |         |                                                                       |                                                                       |
| This machine is in compliance with:     |         | ANSI A92.20-2018 CSA B354.6 ICES-002-Issue 6<br>Standard Canadian EMC | ANSI A92.20-2018 CSA B354.6 ICES-002-Issue 6<br>Standard Canadian EMC |