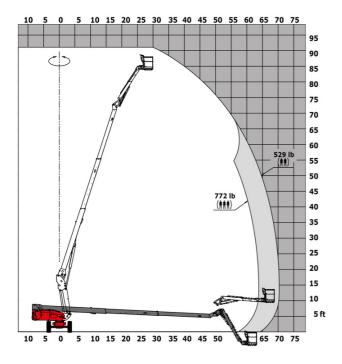

### TJ 85 - Load chart

#### Load Chart for MEWP (Imperial)

TJ 85 - Dimensional drawing

# TJ 85

| Capacities                              |         | Metric                                                                | Imperial                                                              |
|-----------------------------------------|---------|-----------------------------------------------------------------------|-----------------------------------------------------------------------|
| Working height                          | h21     | 27.73 m                                                               | 91 ft                                                                 |
| Floor height (access)                   | h20     | 0.48 m                                                                | 1 ft 7 in                                                             |
| Platform height                         | h7      | 25.73 m                                                               | 84 ft 5 in                                                            |
| Max. outreach                           |         | 21.45 m                                                               | 70 ft 4 in                                                            |
| Pendular arm rotation (top / bottom)    |         | +56.80 ° / -62 °                                                      | +56.80 ° / -62 °                                                      |
| Platform capacity / capacity (maximum)  | Q       | 240 kg / 350 kg                                                       | 529 lb / 772 lb                                                       |
| Turret rotation                         | 4       | 360 °                                                                 | 360 °                                                                 |
| Platform rotation (right / left)        |         | 90 ° / 90 °                                                           | 90 ° / 90 °                                                           |
| Number of people (indoor / outdoor)     |         | 2/3                                                                   | 2/3                                                                   |
| Weight and dimensions                   |         | 270                                                                   | 270                                                                   |
| Platform weight*                        |         | 16488 kg                                                              | 36350 lb                                                              |
| Platform dimensions (length x width)    | lp / ep | 2.30 m x 0.90 m                                                       | 7 ft 7 in x 2 ft 11 in                                                |
| Overall length                          | 11      | 11.36 m                                                               | 37 ft 3 in                                                            |
| Overall width                           | b1      | 2.48 m                                                                | 8 ft 2 in                                                             |
| Overall height                          | h17     | 2.73 m                                                                | 8 ft 11 in                                                            |
| Overall length (stowed)                 | 19      | 8.09 m                                                                | 26 ft 7 in                                                            |
| Overall height (stowed) **              | h18     | 2.71 m                                                                | 8 ft 11 in                                                            |
| Jib length                              | 113     | 3.80 m                                                                | 12 ft 6 in                                                            |
| Counterweight offset (turret at 90°)    | а7      | 1.43 m                                                                | 4 ft 8 in                                                             |
| Counterweight Oversize / Reach          |         | 1.45 m                                                                | 4 ft 9 in                                                             |
| External turning radius                 | Wa3     | 4.35 m                                                                | 14 ft 3 in                                                            |
| Ground clearance at centre of wheelbase | m2      | 0.41 m                                                                | 1 ft 4 in                                                             |
| Wheelbase                               | у       | 2.80 m                                                                | 9 ft 2 in                                                             |
| Performances                            |         |                                                                       |                                                                       |
| Drive speed - stowed                    |         | 4.50 km/h                                                             | 3 mph                                                                 |
| Drive speed - raised                    |         | 0.80 km/h                                                             | 0.50 mph                                                              |
| Gradeability                            |         | 37.50 %                                                               | 37.50 %                                                               |
| Wheels                                  |         |                                                                       |                                                                       |
| Tires type                              |         | Solid Tires Cured-On                                                  | Solid Tires Cured-On                                                  |
| Standard tires                          |         | 40 x 14 in / 1025 x 365 mm                                            | 40 x 14 in / 1025 x 365 mm                                            |
| Drive wheels (front / rear)             |         | 2 / 2                                                                 | 2 / 2                                                                 |
| Steering wheels (front / rear)          |         | 2 / 2                                                                 | 2/2                                                                   |
| Braking wheels (front / rear)           |         | 2 / 2                                                                 | 2/2                                                                   |
| Engine/Battery                          |         |                                                                       |                                                                       |
| Engine brand / model                    |         | Kubota - D1803-CR-TIE4B                                               | Kubota - D1803-CR-TIE4B                                               |
| I.C. Engine power rating / Power        |         | 49.60 Hp / 37 kW                                                      | 49.60 Hp / 37 kW                                                      |
| Miscellaneous                           |         |                                                                       |                                                                       |
| Ground Pressure                         |         | 21.30 dan/cm2                                                         | 309 PSI                                                               |
| Hydraulic Pressure                      |         | 400 bar                                                               | 5802 PSI                                                              |
| Hydraulic tank capacity                 |         | 94 I                                                                  | 25 US gal                                                             |
| Fuel tank                               |         | 72                                                                    | 19 US gal                                                             |
| Sound level at platform                 |         | 0.50 dB                                                               | 0.50 dB                                                               |
| Noise to environment (LwA)              |         | < 102 dB                                                              | < 102 dB                                                              |
| Vibration on hands/arms                 |         | < 0.50 m/s²                                                           | < 0.50 m/s²                                                           |
| Standards compliance                    |         |                                                                       |                                                                       |
| This machine is in compliance with:     |         | ANSI A92.20-2018 CSA B354.6 ICES-002-Issue 6<br>Standard Canadian EMC | ANSI A92.20-2018 CSA B354.6 ICES-002-Issue 6<br>Standard Canadian EMC |