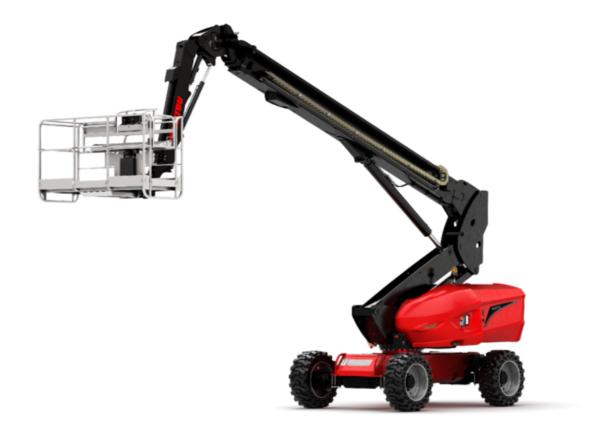

Technical sheet:

# TJ 85





| Capacities         Metric           Working height         h21         27.73 m           Floor height (access)         h20         0.48 m           Platform height         h7         25.73 m           Max. outreach         21.45 m           Pendular arm rotation (top / bottom)         +56.80 ° / -62 °           Platform capacity / capacity (maximum)         Q         240 kg / 350 kg           Turret rotation         360 °           Platform rotation (right / left)         90 ° / 90 °           Number of people (indoor / outdoor)         2 / 3           Weight and dimensions         16488 kg           Platform dimensions (length x width)         Ip / ep         2.30 m x 0.90 m           Overall length         11         11.36 m           Overall width         b1         2.48 m