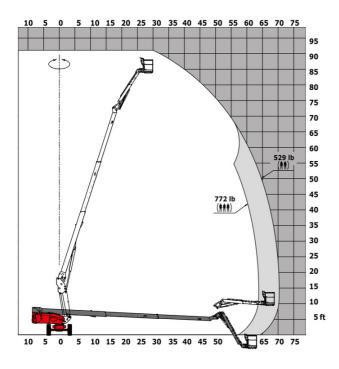

| NSI A92.20-2018 CSA B354.6 ICES-002-Issue 6<br>Standard Canadian EMC                                                                                                             |

 $<sup>{}^{\</sup>star}\!\text{Varies}$  according to options and standards of the country to which the machine is delivered

### TJ 85 - Load chart

### Load Chart for MEWP (Imperial)



# TJ 85 - Dimensional drawing







# **Equipment**

### 4 simultaneous movements 4 wheel drive 4 wheel steer with crab mode Audible alarm and illuminated indicator lamp (leveling, overload, lowering) Backup electrical pump Basket 2,300 mm Battery cut-off CAN bus technology Continuous turret rotation Dead man pedal Differential locking on rear axle Electronic platform compensation Emergency stop button in platform and on frame Engine on swivel chair Front axle with limited slip Fuel gauge with low level indicator Horn in the platform Hour meter Lift and drive Oscillating front axle Remote control for transport Telescopic jib Water heater

#### Optional Biodegradable oil Catalytic cleaner Coded anti-start Cold weather kit Electric generator High-float tires 1046 x 444 / 41x18LL22.5 Initi