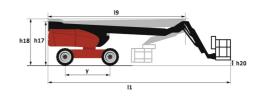

| NSI A92.20-2018 CSA B354.6 ICES-002-Issue 6<br>Standard Canadian EMC                                                                                                             |

 $<sup>{}^{\</sup>star}\!\text{Varies}$  according to options and standards of the country to which the machine is delivered

### TJ 85 - Load chart

### Load Chart for MEWP (Imperial)



# TJ 85 - Dimensional drawing







# **Equipment**

### 4 simultaneous movements 4 wheel drive 4 wheel steer with crab mode Audible alarm and illuminated indicator lamp (leveling, overload, lowering) Backup electrical pump Basket 2,300 mm Battery cut-off CAN bus technology Continuous turret rotation Dead man pedal Differential locking on rear axle Electronic platform compensation Emergency stop button in platform and on frame Engine on swivel chair Front axle with limited slip Fuel gauge with low level indicator Horn in the platform Hour meter Lift and drive Oscillating front axle Remote control for transport Telescopic jib Water heater

#### Optional Biodegradable oil Catalytic cleaner Coded anti-start Cold weather kit Electric generator High-float tires 1046 x 444 / 41x18LL22.5 Initial verification report before putting