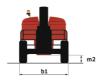

#### тлвь Created on April 26, 2024 at 12:18:19 AM UTC

|                                         |         | TJBS Cleated Off April 20, 2024 at 12. 16. 19 ANI OTC                 |                                                                       |  |  |  |
|-----------------------------------------|---------|-----------------------------------------------------------------------|-----------------------------------------------------------------------|--|--|--|
| Capacities                              |         | Metric                                                                | Imperial                                                              |  |  |  |
| Working height                          | h21     | 27.73 m                                                               | 91 ft                                                                 |  |  |  |
| Floor height (access)                   | h20     | 0.48 m 1 ft 7 in                                                      |                                                                       |  |  |  |
| Platform height                         | h7      | 25.73 m                                                               | 84 ft 5 in                                                            |  |  |  |
| Max. outreach                           |         | 21.45 m                                                               | 70 ft 4 in                                                            |  |  |  |
| Pendular arm rotation (top / bottom)    |         | +56.80 ° / -62 °                                                      | +56.80 ° / -62 °                                                      |  |  |  |
| Platform capacity / capacity (maximum)  | Q       | 240 kg / 350 kg                                                       | 529 lb / 772 lb                                                       |  |  |  |
| Turret rotation                         |         | 360 °                                                                 | 360 °                                                                 |  |  |  |
| Platform rotation (right / left)        |         | 90 ° / 90 °                                                           | 90 ° / 90 °                                                           |  |  |  |
| Number of people (indoor / outdoor)     |         | 2/3                                                                   | 2/3                                                                   |  |  |  |
| Weight and dimensions                   |         |                                                                       |                                                                       |  |  |  |
| Platform weight*                        |         | 16488 kg                                                              | 36350 lb                                                              |  |  |  |
| Platform dimensions (length x width)    | lp / ep | 2.30 m x 0.90 m                                                       | 7 ft 7 in x 2 ft 11 in                                                |  |  |  |
| Overall length                          | 1       | 11.36 m                                                               | 37 ft 3 in                                                            |  |  |  |
| Overall width                           | b1      | 2.48 m                                                                | 8 ft 2 in                                                             |  |  |  |
| Overall height                          | h17     | 2.73 m                                                                | 8 ft 11 in                                                            |  |  |  |
| Overall length (stowed)                 | 19      | 8.09 m                                                                | 26 ft 7 in                                                            |  |  |  |
| Overall height (stowed) **              | h18     | 2.71 m                                                                | 8 ft 11 in                                                            |  |  |  |
| Jib length                              | 113     | 3.80 m                                                                | 12 ft 6 in                                                            |  |  |  |
| Counterweight offset (turret at 90°)    | а7      | 1.43 m                                                                | 4 ft 8 in                                                             |  |  |  |
| Counterweight Oversize / Reach          |         | 1.45 m                                                                | 4 ft 9 in                                                             |  |  |  |
| External turning radius                 | Wa3     | 4.35 m                                                                | 14 ft 3 in                                                            |  |  |  |
| Ground clearance at centre of wheelbase | m2      | 0.41 m                                                                | 1 ft 4 in                                                             |  |  |  |
| Wheelbase                               | у       | 2.80 m                                                                | 9 ft 2 in                                                             |  |  |  |
| Performances                            |         |                                                                       |                                                                       |  |  |  |
| Drive speed - stowed                    |         | 4.50 km/h                                                             | 3 mph                                                                 |  |  |  |
| Drive speed - raised                    |         | 0.80 km/h                                                             | 0.50 mph                                                              |  |  |  |
| Gradeability                            |         | 37.50 %                                                               | 37.50 %                                                               |  |  |  |
| Wheels                                  |         |                                                                       |                                                                       |  |  |  |
| Tires type                              |         | Solid Tires Cured-On                                                  | Solid Tires Cured-On                                                  |  |  |  |
| Standard tires                          |         | 40 x 14 in / 1025 x 365 mm                                            | 40 x 14 in / 1025 x 365 mm                                            |  |  |  |
| Drive wheels (front / rear)             |         | 2/2                                                                   | 2/2                                                                   |  |  |  |
| Steering wheels (front / rear)          |         | 2/2                                                                   | 2/2                                                                   |  |  |  |
| Braking wheels (front / rear)           |         | 2/2                                                                   | 2/2                                                                   |  |  |  |
| Engine/Battery                          |         |                                                                       |                                                                       |  |  |  |
| Engine brand / model                    |         | Kubota - D1803-CR-TIE4B                                               | Kubota - D1803-CR-TIE4B                                               |  |  |  |
| I.C. Engine power rating / Power        |         | 49.60 Hp / 37 kW                                                      | 49.60 Hp / 37 kW                                                      |  |  |  |
| Miscellaneous                           |         |                                                                       |                                                                       |  |  |  |
| Ground Pressure                         |         | 21.30 dan/cm2                                                         | 309 PSI                                                               |  |  |  |
| Hydraulic Pressure                      |         | 400 bar                                                               | 5802 PSI                                                              |  |  |  |
| Hydraulic tank capacity                 |         | 94                                                                    | 25 US gal                                                             |  |  |  |
| Fuel tank                               |         | 72                                                                    | 19 US gal                                                             |  |  |  |
| Sound level at platform                 |         | 0.50 dB                                                               | 0.50 dB                                                               |  |  |  |
| Noise to environment (LwA)              |         | < 102 dB                                                              | < 102 dB                                                              |  |  |  |
| Vibration on hands/arms                 |         | < 0.50 m/s²                                                           | < 0.50 m/s²                                                           |  |  |  |
| Standards compliance                    |         |                                                                       |                                                                       |  |  |  |
| This machine is in compliance with:     |         | ANSI A92.20-2018 CSA B354.6 ICES-002-Issue 6<br>Standard Canadian EMC | ANSI A92.20-2018 CSA B354.6 ICES-002-Issue 6<br>Standard Canadian EMC |  |  |  |