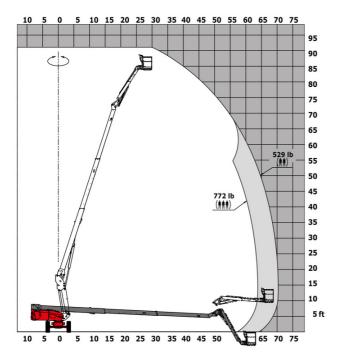

## TJ 85 - Load chart

## Load Chart for MEWP (Imperial)

TJ 85 - Dimensional drawing

#### тлвь Created on April 26, 2024 at 12:18:19 AM UTC

|                                         |         | TJBS Cleated Off April 20, 2024 at 12. 16. 19 ANI OTC                 |                                                                       |  |  |  |
|-----------------------------------------|---------|-----------------------------------------------------------------------|-----------------------------------------------------------------------|--|--|--|
| Capacities                              |         | Metric                                                                | Imperial                                                              |  |  |  |
| Working height                          | h21     | 27.73 m                                                               | 91 ft                                                                 |  |  |  |
| Floor height (access)                   | h20     | 0.48 m 1 ft 7 in                                                      |                                                                       |  |  |  |
| Platform height                         | h7      | 25.73 m                                                               | 84 ft 5 in                                                            |  |  |  |
| Max. outreach                           |         | 21.45 m                                                               | 70 ft 4 in                                                            |  |  |  |
| Pendular arm rotation (top / bottom)    |         | +56.80 ° / -62 °                                                      | +56.80 ° / -62 °                                                      |  |  |  |
| Platform capacity / capacity (maximum)  | Q       | 240 kg / 350 kg                                                       | 529 lb / 772 lb                                                       |  |  |  |
| Turret rotation                         |         | 360 °                                                                 | 360 °                                                                 |  |  |  |
| Platform rotation (right / left)        |         | 90 ° / 90 °                                                           | 90 ° / 90 °                                                           |  |  |  |
| Number of people (indoor / outdoor)     |         | 2/3                                                                   | 2/3                                                                   |  |  |  |
| Weight and dimensions                   |         |                                                                       |                                                                       |  |  |  |
| Platform weight*                        |         | 16488 kg                                                              | 36350 lb                                                              |  |  |  |
| Platform dimensions (length x width)    | lp / ep | 2.30 m x 0.90 m                                                       | 7 ft 7 in x 2 ft 11 in                                                |  |  |  |
| Overall length                          | 1       | 11.36 m                                                               | 37 ft 3 in                                                            |  |  |  |
| Overall width                           | b1      | 2.48 m                                                                | 8 ft 2 in                                                             |  |  |  |
| Overall height                          | h17     | 2.73 m                                                                | 8 ft 11 in                                                            |  |  |  |
| Overall length (stowed)                 | 19      | 8.09 m                                                                | 26 ft 7 in                                                            |  |  |  |
| Overall height (stowed) **              | h18     | 2.71 m                                                                | 8 ft 11 in                                                            |  |  |  |
| Jib length                              | 113     | 3.80 m                                                                | 12 ft 6 in                                                            |  |  |  |
| Counterweight offset (turret at 90°)    | а7      | 1.43 m                                                                | 4 ft 8 in                                                             |  |  |  |
| Counterweight Oversize / Reach          |         | 1.45 m                                                                | 4 ft 9 in                                                             |  |  |  |
| External turning radius                 | Wa3     | 4.35 m                                                                | 14 ft 3 in                                                            |  |  |  |
| Ground clearance at centre of wheelbase | m2      | 0.41 m                                                                | 1 ft 4 in                                                             |  |  |  |
| Wheelbase                               | у       | 2.80 m                                                                | 9 ft 2 in                                                             |  |  |  |
| Performances                            |         |                                                                       |                                                                       |  |  |  |
| Drive speed - stowed                    |         | 4.50 km/h                                                             | 3 mph                                                                 |  |  |  |
| Drive speed - raised                    |         | 0.80 km/h                                                             | 0.50 mph                                                              |  |  |  |
| Gradeability                            |         | 37.50 %                                                               | 37.50 %                                                               |  |  |  |
| Wheels                                  |         |                                                                       |                                                                       |  |  |  |
| Tires type                              |         | Solid Tires Cured-On                                                  | Solid Tires Cured-On                                                  |  |  |  |
| Standard tires                          |         | 40 x 14 in / 1025 x 365 mm                                            | 40 x 14 in / 1025 x 365 mm                                            |  |  |  |
| Drive wheels (front / rear)             |         | 2/2                                                                   | 2/2                                                                   |  |  |  |
| Steering wheels (front / rear)          |         | 2/2                                                                   | 2/2                                                                   |  |  |  |
| Braking wheels (front / rear)           |         | 2/2                                                                   | 2/2                                                                   |  |  |  |
| Engine/Battery                          |         |                                                                       |                                                                       |  |  |  |
| Engine brand / model                    |         | Kubota - D1803-CR-TIE4B                                               | Kubota - D1803-CR-TIE4B                                               |  |  |  |
| I.C. Engine power rating / Power        |         | 49.60 Hp / 37 kW                                                      | 49.60 Hp / 37 kW                                                      |  |  |  |
| Miscellaneous                           |         |                                                                       |                                                                       |  |  |  |
| Ground Pressure                         |         | 21.30 dan/cm2                                                         | 309 PSI                                                               |  |  |  |
| Hydraulic Pressure                      |         | 400 bar                                                               | 5802 PSI                                                              |  |  |  |
| Hydraulic tank capacity                 |         | 94                                                                    | 25 US gal                                                             |  |  |  |
| Fuel tank                               |         | 72                                                                    | 19 US gal                                                             |  |  |  |
| Sound level at platform                 |         | 0.50 dB                                                               | 0.50 dB                                                               |  |  |  |
| Noise to environment (LwA)              |         | < 102 dB                                                              | < 102 dB                                                              |  |  |  |
| Vibration on hands/arms                 |         | < 0.50 m/s²                                                           | < 0.50 m/s²                                                           |  |  |  |
| Standards compliance                    |         |                                                                       |                                                                       |  |  |  |
| This machine is in compliance with:     |         | ANSI A92.20-2018 CSA B354.6 ICES-002-Issue 6<br>Standard Canadian EMC | ANSI A92.20-2018 CSA B354.6 ICES-002-Issue 6<br>Standard Canadian EMC |  |  |  |