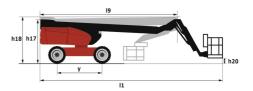

#### тлвь Created on April 26, 2024 at 12:18:19 AM UTC

|                                         |         | TJBS Cleated Off April 20, 2024 at 12. 16. 19 ANI OTC                 |                                                                       |  |  |  |
|-----------------------------------------|---------|-----------------------------------------------------------------------|-----------------------------------------------------------------------|--|--|--|
| Capacities                              |         | Metric                                                                | Imperial                                                              |  |  |  |
| Working height                          | h21     | 27.73 m                                                               | 91 ft                                                                 |  |  |  |
| Floor height (access)                   | h20     | 0.48 m 1 ft 7 in                                                      |                                                                       |  |  |  |
| Platform height                         | h7      | 25.73 m                                                               | 84 ft 5 in                                                            |  |  |  |
| Max. outreach                           |         | 21.45 m                                                               | 70 ft 4 in                                                            |  |  |  |
| Pendular arm rotation (top / bottom)    |         | +56.80 ° / -62 °                                                      | +56.80 ° / -62 °                                                      |  |  |  |
| Platform capacity / capacity (maximum)  | Q       | 240 kg / 350 kg                                                       | 529 lb / 772 lb                                                       |  |  |  |
| Turret rotation                         |         | 360 °                                                                 | 360 °                                                                 |  |  |  |
| Platform rotation (right / left)        |         | 90 ° / 90 °                                                           | 90 ° / 90 °                                                           |  |  |  |
| Number of people (indoor / outdoor)     |         | 2/3                                                                   | 2/3                                                                   |  |  |  |
| Weight and dimensions                   |         |                                                                       |                                                                       |  |  |  |
| Platform weight*                        |         | 16488 kg                                                              | 36350 lb                                                              |  |  |  |
| Platform dimensions (length x width)    | lp / ep | 2.30 m x 0.90 m                                                       | 7 ft 7 in x 2 ft 11 in                                                |  |  |  |
| Overall length                          | 1       | 11.36 m                                                               | 37 ft 3 in                                                            |  |  |  |
| Overall width                           | b1      | 2.48 m                                                                | 8 ft 2 in                                                             |  |  |  |
| Overall height                          | h17     | 2.73 m                                                                | 8 ft 11 in                                                            |  |  |  |
| Overall length (stowed)                 | 19      | 8.09 m                                                                | 26 ft 7 in                                                            |  |  |  |
| Overall height (stowed) **              | h18     | 2.71 m                                                                | 8 ft 11 in                                                            |  |  |  |
| Jib length                              | 113     | 3.80 m                                                                | 12 ft 6 in                                                            |  |  |  |
| Counterweight offset (turret at 90°)    | а7      | 1.43 m                                                                | 4 ft 8 in                                                             |  |  |  |
| Counterweight Oversize / Reach          |         | 1.45 m                                                                | 4 ft 9 in                                                             |  |  |  |
| External turning radius                 | Wa3     | 4.35 m                                                                | 14 ft 3 in                                                            |  |  |  |
| Ground clearance at centre of wheelbase | m2      | 0.41 m                                                                | 1 ft 4 in                                                             |  |  |  |
| Wheelbase                               | у       | 2.80 m                                                                | 9 ft 2 in                                                             |  |  |  |
| Performances                            |         |                                                                       |                                                                       |  |  |  |
| Drive speed - stowed                    |         | 4.50 km/h                                                             | 3 mph                                                                 |  |  |  |
| Drive speed - raised                    |         | 0.80 km/h                                                             | 0.50 mph                                                              |  |  |  |
| Gradeability                            |         | 37.50 %                                                               | 37.50 %                                                               |  |  |  |
| Wheels                                  |         |                                                                       |                                                                       |  |  |  |
| Tires type                              |         | Solid Tires Cured-On                                                  | Solid Tires Cured-On                                                  |  |  |  |
| Standard tires                          |         | 40 x 14 in / 1025 x 365 mm                                            | 40 x 14 in / 1025 x 365 mm                                            |  |  |  |
| Drive wheels (front / rear)             |         | 2/2                                                                   | 2/2                                                                   |  |  |  |
| Steering wheels (front / rear)          |         | 2/2                                                                   | 2/2                                                                   |  |  |  |
| Braking wheels (front / rear)           |         | 2/2                                                                   | 2/2                                                                   |  |  |  |
| Engine/Battery                          |         |                                                                       |                                                                       |  |  |  |
| Engine brand / model                    |         | Kubota - D1803-CR-TIE4B                                               | Kubota - D1803-CR-TIE4B                                               |  |  |  |
| I.C. Engine power rating / Power        |         | 49.60 Hp / 37 kW                                                      | 49.60 Hp / 37 kW                                                      |  |  |  |
| Miscellaneous                           |         |                                                                       |                                                                       |  |  |  |
| Ground Pressure                         |         | 21.30 dan/cm2                                                         | 309 PSI                                                               |  |  |  |
| Hydraulic Pressure                      |         | 400 bar                                                               | 5802 PSI                                                              |  |  |  |
| Hydraulic tank capacity                 |         | 94                                                                    | 25 US gal                                                             |  |  |  |
| Fuel tank                               |         | 72                                                                    | 19 US gal                                                             |  |  |  |
| Sound level at platform                 |         | 0.50 dB                                                               | 0.50 dB                                                               |  |  |  |
| Noise to environment (LwA)              |         | < 102 dB                                                              | < 102 dB                                                              |  |  |  |
| Vibration on hands/arms                 |         | < 0.50 m/s²                                                           | < 0.50 m/s²                                                           |  |  |  |
| Standards compliance                    |         |                                                                       |                                                                       |  |  |  |
| This machine is in compliance with:     |         | ANSI A92.20-2018 CSA B354.6 ICES-002-Issue 6<br>Standard Canadian EMC | ANSI A92.20-2018 CSA B354.6 ICES-002-Issue 6<br>Standard Canadian EMC |  |  |  |

## Load Chart for MEWP (Imperial)

TJ 85 - Dimensional drawing