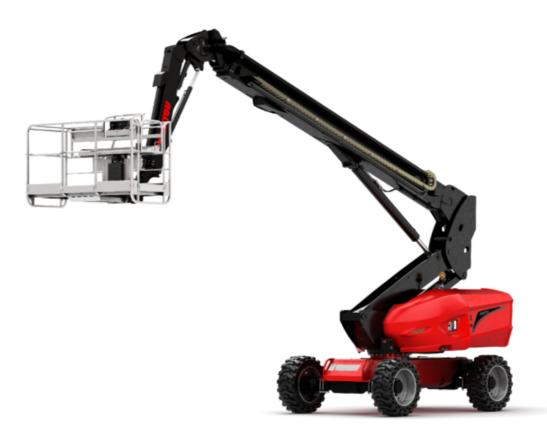

# TJ 85

#### тлвь Created on April 26, 2024 at 12:18:19 AM UTC

|                                         |         | TJBS Cleated Off April 20, 2024 at 12. 16. 19 ANI OTC                 |                                                                       |  |  |  |
|-----------------------------------------|---------|-----------------------------------------------------------------------|-----------------------------------------------------------------------|--|--|--|
| Capacities                              |         | Metric                                                                | Imperial                                                              |  |  |  |
| Working height                          | h21     | 27.73 m                                                               | 91 ft                                                                 |  |  |  |
| Floor height (access)                   | h20     | 0.48 m 1 ft 7 in                                                      |                                                                       |  |  |  |
| Platform height                         | h7      | 25.73 m                                                               | 84 ft 5 in                                                            |  |  |  |
| Max. outreach                           |         | 21.45 m                                                               | 70 ft 4 in                                                            |  |  |  |
| Pendular arm rotation (top / bottom)    |         | +56.80 ° / -62 °                                                      | +56.80 ° / -62 °                                                      |  |  |  |
| Platform capacity / capacity (maximum)  | Q       | 240 kg / 350 kg                                                       | 529 lb / 772 lb                                                       |  |  |  |
| Turret rotation                         |         | 360 °                                                                 | 360 °                                                                 |  |  |  |
| Platform rotation (right / left)        |         | 90 ° / 90 °                                                           | 90 ° / 90 °                                                           |  |  |  |
| Number of people (indoor / outdoor)     |         | 2/3                                                                   | 2/3                                                                   |  |  |  |
| Weight and dimensions                   |         |                                                                       |                                                                       |  |  |  |
| Platform weight*                        |         | 16488 kg                                                              | 36350 lb                                                              |  |  |  |
| Platform dimensions (length x width)    | lp / ep | 2.30 m x 0.90 m                                                       | 7 ft 7 in x 2 ft 11 in                                                |  |  |  |
| Overall length                          | 1       | 11.36 m                                                               | 37 ft 3 in                                                            |  |  |  |
| Overall width                           | b1      | 2.48 m                                                                | 8 ft 2 in                                                             |  |  |  |
| Overall height                          | h17     | 2.73 m                                                                | 8 ft 11 in                                                            |  |  |  |
| Overall length (stowed)                 | 19      | 8.09 m                                                                | 26 ft 7 in                                                            |  |  |  |
| Overall height (stowed) **              | h18     | 2.71 m                                                                | 8 ft 11 in                                                            |  |  |  |
| Jib length                              | 113     | 3.80 m                                                                | 12 ft 6 in                                                            |  |  |  |
| Counterweight offset (turret at 90°)    | а7      | 1.43 m                                                                | 4 ft 8 in                                                             |  |  |  |
| Counterweight Oversize / Reach          |         | 1.45 m                                                                | 4 ft 9 in                                                             |  |  |  |
| External turning radius                 | Wa3     | 4.35 m                                                                | 14 ft 3 in                                                            |  |  |  |
| Ground clearance at centre of wheelbase | m2      | 0.41 m                                                                | 1 ft 4 in                                                             |  |  |  |
| Wheelbase                               | у       | 2.80 m                                                                | 9 ft 2 in                                                             |  |  |  |
| Performances                            |         |                                                                       |                                                                       |  |  |  |
| Drive speed - stowed                    |         | 4.50 km/h                                                             | 3 mph                                                                 |  |  |  |
| Drive speed - raised                    |         | 0.80 km/h                                                             | 0.50 mph                                                              |  |  |  |
| Gradeability                            |         | 37.50 %                                                               | 37.50 %                                                               |  |  |  |
| Wheels                                  |         |                                                                       |                                                                       |  |  |  |
| Tires type                              |         | Solid Tires Cured-On                                                  | Solid Tires Cured-On                                                  |  |  |  |
| Standard tires                          |         | 40 x 14 in / 1025 x 365 mm                                            | 40 x 14 in / 1025 x 365 mm                                            |  |  |  |
| Drive wheels (front / rear)             |         | 2/2                                                                   | 2/2                                                                   |  |  |  |
| Steering wheels (front / rear)          |         | 2/2                                                                   | 2/2                                                                   |  |  |  |
| Braking wheels (front / rear)           |         | 2/2                                                                   | 2/2                                                                   |  |  |  |
| Engine/Battery                          |         |                                                                       |                                                                       |  |  |  |
| Engine brand / model                    |         | Kubota - D1803-CR-TIE4B                                               | Kubota - D1803-CR-TIE4B                                               |  |  |  |
| I.C. Engine power rating / Power        |         | 49.60 Hp / 37 kW                                                      | 49.60 Hp / 37 kW                                                      |  |  |  |
| Miscellaneous                           |         |                                                                       |                                                                       |  |  |  |
| Ground Pressure                         |         | 21.30 dan/cm2                                                         | 309 PSI                                                               |  |  |  |
| Hydraulic Pressure                      |         | 400 bar                                                               | 5802 PSI                                                              |  |  |  |
| Hydraulic tank capacity                 |         | 94                                                                    | 25 US gal                                                             |  |  |  |
| Fuel tank                               |         | 72                                                                    | 19 US gal                                                             |  |  |  |
| Sound level at platform                 |         | 0.50 dB                                                               | 0.50 dB                                                               |  |  |  |
| Noise to environment (LwA)              |         | < 102 dB                                                              | < 102 dB                                                              |  |  |  |
| Vibration on hands/arms                 |         | < 0.50 m/s²                                                           | < 0.50 m/s²                                                           |  |  |  |
| Standards compliance                    |         |                                                                       |                                                                       |  |  |  |
| This machine is in compliance with:     |         | ANSI A92.20-2018 CSA B354.6 ICES-002-Issue 6<br>Standard Canadian EMC | ANSI A92.20-2018 CSA B354.6 ICES-002-Issue 6<br>Standard Canadian EMC |  |  |  |