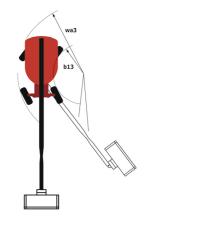

#### тлвь Created on April 26, 2024 at 12:18:19 AM UTC

|                                         |         | TJBS Cleated Off April 20, 2024 at 12. 16. 19 ANI OTC                 |                                                                       |  |  |  |
|-----------------------------------------|---------|-----------------------------------------------------------------------|-----------------------------------------------------------------------|--|--|--|
| Capacities                              |         | Metric                                                                | Imperial                                                              |  |  |  |
| Working height                          | h21     | 27.73 m                                                               | 91 ft                                                                 |  |  |  |
| Floor height (access)                   | h20     | 0.48 m 1 ft 7 in                                                      |                                                                       |  |  |  |
| Platform height                         | h7      | 25.73 m                                                               | 84 ft 5 in                                                            |  |  |  |
| Max. outreach                           |         | 21.45 m                                                               | 70 ft 4 in                                                            |  |  |  |
| Pendular arm rotation (top / bottom)    |         | +56.80 ° / -62 °                                                      | +56.80 ° / -62 °                                                      |  |  |  |
| Platform capacity / capacity (maximum)  | Q       | 240 kg / 350 kg                                                       | 529 lb / 772 lb                                                       |  |  |  |
| Turret rotation                         |         | 360 °                                                                 | 360 °                                                                 |  |  |  |
| Platform rotation (right / left)        |         | 90 ° / 90 °                                                           | 90 ° / 90 °                                                           |  |  |  |
| Number of people (indoor / outdoor)     |         | 2/3                                                                   | 2/3                                                                   |  |  |  |
| Weight and dimensions                   |         |                                                                       |                                                                       |  |  |  |
| Platform weight*                        |         | 16488 kg                                                              | 36350 lb                                                              |  |  |  |
| Platform dimensions (length x width)    | lp / ep | 2.30 m x 0.90 m                                                       | 7 ft 7 in x 2 ft 11 in                                                |  |  |  |
| Overall length                          | 1       | 11.36 m                                                               | 37 ft 3 in                                                            |  |  |  |
| Overall width                           | b1      | 2.48 m                                                                | 8 ft 2 in                                                             |  |  |  |
| Overall height                          | h17     | 2.73 m                                                                | 8 ft 11 in                                                            |  |  |  |
| Overall length (stowed)                 | 19      | 8.09 m                                                                | 26 ft 7 in                                                            |  |  |  |
| Overall height (stowed) **              | h18     | 2.71 m                                                                | 8 ft 11 in                                                            |  |  |  |
| Jib length                              | 113     | 3.80 m                                                                | 12 ft 6 in                                                            |  |  |  |
| Counterweight offset (turret at 90°)    | а7      | 1.43 m                                                                | 4 ft 8 in                                                             |  |  |  |
| Counterweight Oversize / Reach          |         | 1.45 m                                                                | 4 ft 9 in                                                             |  |  |  |
| External turning radius                 | Wa3     | 4.35 m                                                                | 14 ft 3 in                                                            |  |  |  |
| Ground clearance at centre of wheelbase | m2      | 0.41 m                                                                | 1 ft 4 in                                                             |  |  |  |
| Wheelbase                               | у       | 2.80 m                                                                | 9 ft 2 in                                                             |  |  |  |
| Performances                            |         |                                                                       |                                                                       |  |  |  |
| Drive speed - stowed                    |         | 4.50 km/h                                                             | 3 mph                                                                 |  |  |  |
| Drive speed - raised                    |         | 0.80 km/h                                                             | 0.50 mph                                                              |  |  |  |
| Gradeability                            |         | 37.50 %                                                               | 37.50 %                                                               |  |  |  |
| Wheels                                  |         |                                                                       |                                                                       |  |  |  |
| Tires type                              |         | Solid Tires Cured-On                                                  | Solid Tires Cured-On                                                  |  |  |  |
| Standard tires                          |         | 40 x 14 in / 1025 x 365 mm                                            | 40 x 14 in / 1025 x 365 mm                                            |  |  |  |
| Drive wheels (front / rear)             |         | 2/2                                                                   | 2/2                                                                   |  |  |  |
| Steering wheels (front / rear)          |         | 2/2                                                                   | 2/2                                                                   |  |  |  |
| Braking wheels (front / rear)           |         | 2/2                                                                   | 2/2                                                                   |  |  |  |
| Engine/Battery                          |         |                                                                       |                                                                       |  |  |  |
| Engine brand / model                    |         | Kubota - D1803-CR-TIE4B                                               | Kubota - D1803-CR-TIE4B                                               |  |  |  |
| I.C. Engine power rating / Power        |         | 49.60 Hp / 37 kW                                                      | 49.60 Hp / 37 kW                                                      |  |  |  |
| Miscellaneous                           |         |                                                                       |                                                                       |  |  |  |
| Ground Pressure                         |         | 21.30 dan/cm2                                                         | 309 PSI                                                               |  |  |  |
| Hydraulic Pressure                      |         | 400 bar                                                               | 5802 PSI                                                              |  |  |  |
| Hydraulic tank capacity                 |         | 94                                                                    | 25 US gal                                                             |  |  |  |
| Fuel tank                               |         | 72                                                                    | 19 US gal                                                             |  |  |  |
| Sound level at platform                 |         | 0.50 dB                                                               | 0.50 dB                                                               |  |  |  |
| Noise to environment (LwA)              |         | < 102 dB                                                              | < 102 dB                                                              |  |  |  |
| Vibration on hands/arms                 |         | < 0.50 m/s²                                                           | < 0.50 m/s²                                                           |  |  |  |
| Standards compliance                    |         |                                                                       |                                                                       |  |  |  |
| This machine is in compliance with:     |         | ANSI A92.20-2018 CSA B354.6 ICES-002-Issue 6<br>Standard Canadian EMC | ANSI A92.20-2018 CSA B354.6 ICES-002-Issue 6<br>Standard Canadian EMC |  |  |  |