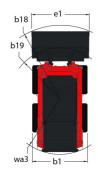

|            |

## 1350R NXT2 - Dimensional drawing











## **Head Office**

B.P. 249 - 430 rue de l'Aubinière 44150 Ancenis Cedex - France Tel: +33 (0)2 40 09 10 11 - Fax: +33 (0)2 40 09 10 97 www.manitou.com



This publication provides a description of the configuration versions and options for Manitou products, which may differ for equipment. The equipment presented in this brochure may be part of a series, as an option, or it may not be available, depending on the versions. Manitou reserves the right, at any time and without notice, to amend the specifications described and represented. The specifications provided do not bind the manufacturer. For more details, please contact your Manitou agent. This is not a contractually binding document. The presentation of the products is not contractually binding. List of specifications non-e