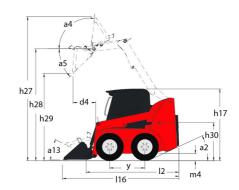

|            |

## 1350R NXT2 - Dimensional drawing











## **Head Office**

B.P. 249 - 430 rue de l'Aubinière 44150 Ancenis Cedex - France Tel: +33 (0)2 40 09 10 11 - Fax: +33 (0)2 40 09 10 97 www.manitou.com



This publication provides a description of the configuration versions and options for Manitou products, which may differ for equipment. The equipment presented in this brochure may be part of a series, as an option, or it may not be available, depending on the versions. Manitou reserves the right, at any time and without notice, to amend the specifications described and represented. The specifications provided do not bind the manufacturer. For more details, please contact your Manitou agent. This is not a contractually binding document. The presentation of the products is not contractually binding. List of specifications non-exhau