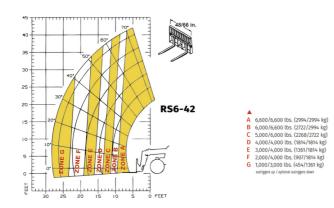

## RS6-42 GEN:4 - Load chart

## Machine on tyres with forks Imperial

Siège Social P.O. Box 179 - One Gehl Way - West Bend, WI, USA 53095 Tel: (262) 334-9461 - Fax: (262) 338-7517 www.gehl.com

This brochure describes versions and configuration options for Gehl products which may be fitted with different equipment. The equipment described in this brochure may be standard, optional or not available depending on version. Gehl reserves the right to change the specifications shown and described at any time and without prior warning. The manufacturer is not liable for the specifications given. For more information, contact your Gehl dealer. Non-contractual document. Product descriptions may differ from actual products. List of specifications is not comprehensive. The logos and visual identity of the company are the property of Gehl and may not be used without authorization. All rights reserved. The photos and diagrams contained in this brochure are provided for information only.