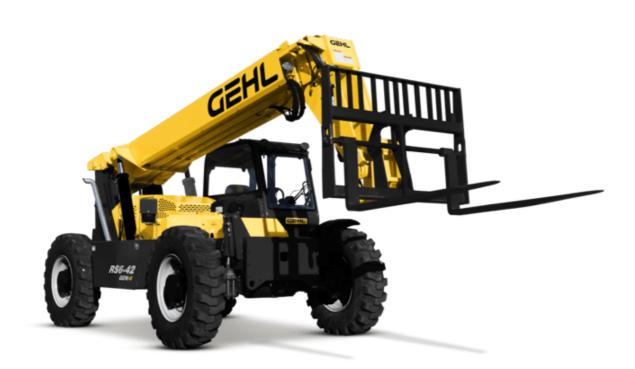

GEHL.

| Capacities                          |     | Metric                                   | Imperial                                 |
|-------------------------------------|-----|------------------------------------------|------------------------------------------|
| Max. capacity                       |     | 2993.71 kg                               | 6600 lb                                  |
| Max. lifting height                 |     | 12.80 m                                  | 42 ft                                    |
| Max. outreach                       |     | 8.61 m                                   | 28 ft 3 in                               |
| Weight and dimensions               |     |                                          |                                          |
| Length to face of forks             | 12  | 5.81 m                                   | 19 ft 1 in                               |
| Overall width                       | b1  | 2.50 m                                   | 8 ft 2 in                                |
| Overall height                      | h17 | 2.39 m                                   | 7 ft 10 in                               |
| Wheelbase                           | у   | 3.03 m                                   | 9 ft 11 in                               |
| Ground clearance                    | m4  | 406.40 mm                                | 16 in                                    |
| Overall cab width                   | b4  | 838 mm                                   | 33 in                                    |
| Tilt-up angle                       | a4  | 12 °                                     | 12 °                                     |
| Tilt-down angle                     | a5  | 112 °                                    | 112 °                                    |
| External turning radius             | Wa3 | 4.17 m                                   | 13 ft 8 in                               |
| Unladen weight (with forks)         |     | 9979 kg                                  | 22000 lb                                 |
| Overall weight                      |     | 9979.03 kg                               | 22000 lb                                 |
| Standard tires                      |     | 13 x 24                                  | 13 x 24                                  |
| Frame leveling longitudinal +/-     |     | 10 °                                     | 10 °                                     |
| Frame leveling corrector            | a9  | 10 °                                     | 10 °                                     |
| Engine                              |     |                                          |                                          |
| Engine brand                        |     | Deutz                                    | Deutz                                    |
| Engine norm                         |     | Tier 4 final                             | Tier 4 final                             |
| Engine model                        |     | TCD 3.6 L4                               | TCD 3.6 L4                               |
| I.C. Engine power rating - Power    |     | 120 Hp / 89 kW                           | 120 Hp / 89 kW                           |
| Max. torque / Engine rotation       |     | 480 Nm @ 1600 rpm                        | 354 ft/lbs @ 1600 rpm                    |
| Transmission                        |     |                                          |                                          |
| Transmission type                   |     | Torque converter with powershift gearbox | Torque converter with powershift gearbox |
| Number of gears (forward / reverse) |     | 3 / 3                                    | 3 / 3                                    |
| Max. travel speed                   |     | 31.50 km/h                               | 20 mph                                   |
| Parking brake                       |     | SAHR                                     | SAHR                                     |
| Service brake                       |     | Wet disc brakes                          | Wet disc brakes                          |
| Axle Manufacturer                   |     | Dana                                     | Dana                                     |
| Hydraulics                          |     |                                          |                                          |
| Hydraulic pump type                 |     | Gear pump                                | Gear pump                                |
| Hydraulic flow / Pressure           |     | 157.10 l/min-207 bar                     | 42 US gpm-3002 PSI                       |
| Tank capacities                     |     |                                          |                                          |
| Engine oil                          |     | 14.70 l                                  | 4 US gal                                 |
| Hydraulic oil                       |     | 170 l                                    | 45 US gal                                |
| Fuel tank                           |     | 177.91 l                                 | 47 US gal                                |
| DEF tank capacity                   |     | 19 l                                     | 5 US gal                                 |
| Miscellaneous                       |     |                                          |                                          |
| Steering wheels (front / rear)      |     | 2 / 2                                    | 2 / 2                                    |
| Drive wheels (front / rear)         |     | 2 / 2                                    | 2 / 2                                    |
| Safety cab homologation             |     | ROPS/FOPS                                | ROPS/FOPS                                |
| Controls                            |     | Single joystick with FNR                 | Single joystick with FNR                 |