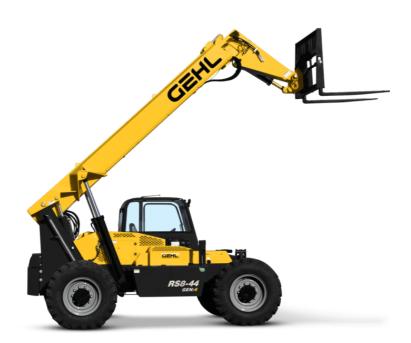

GEHL.

| Capacities                          |          | Metric                                   | Imperial                                 |
|-------------------------------------|----------|------------------------------------------|------------------------------------------|
| Max. capacity                       |          | 3628.73 kg                               | 8000 lb                                  |
| Max. lifting height                 |          | 13.41 m                                  | 44 ft                                    |
| Max. outreach                       |          | 9.27 m                                   | 30 ft 5 in                               |
| Weight and dimensions               |          | 9.27 111                                 | 30 11 5 111                              |
|                                     | In.      | F 02 ***                                 | 40 ft 4 in                               |
| Length to face of forks             | l2<br>b1 | 5.82 m                                   | 19 ft 1 in<br>8 ft 2 in                  |
| Overall width                       |          | 2.50 m                                   |                                          |
| Overall height                      | h17      | 2.39 m                                   | 7 ft 10 in                               |
| Wheelbase                           | У        | 3.05 m                                   | 10 ft                                    |
| Ground clearance                    | m4       | 406 mm                                   | 16 in                                    |
| Tilt-up angle                       | a4       | 12 °                                     | 12 °                                     |
| Tilt-down angle                     | a5       | 112 °                                    | 112 °                                    |
| External turning radius             | Wa3      | 4.17 m                                   | 13 ft 8 in                               |
| Unladen weight (with forks)         |          | 10659.40 kg                              | 23500 lb                                 |
| Overall weight                      |          | 10660 kg                                 | 23501 lb                                 |
| Standard tires                      |          | 13 x 24                                  | 13 x 24                                  |
| Frame leveling longitudinal +/-     |          | 10 °                                     | 10 °                                     |
| Frame leveling corrector            | a9       | 10 °                                     | 10 °                                     |
| Engine                              |          |                                          |                                          |
| Engine brand                        |          | Deutz                                    | Deutz                                    |
| Engine norm                         |          | Tier 4 final                             | Tier 4 final                             |
| Engine model                        |          | TCD 3.6 L4                               | TCD 3.6 L4                               |
| I.C. Engine power rating - Power    |          | 120 Hp / 89 kW                           | 120 Hp / 89 kW                           |
| Max. torque / Engine rotation       |          | 480 Nm @ 1600 rpm                        | 354 ft/lbs @ 1600 rpm                    |
| Transmission                        |          |                                          |                                          |
| Transmission type                   |          | Torque converter with powershift gearbox | Torque converter with powershift gearbox |
| Number of gears (forward / reverse) |          | 3 / 3                                    | 3 / 3                                    |
| Travel speed (laden)                |          | 31.54 km/h                               | 20 mph                                   |
| Max. travel speed                   |          | 31.50 km/h                               | 20 mph                                   |
| Parking brake                       |          | Hydraulic spring release SAHR            | Hydraulic spring release SAHR            |
| Service brake                       |          | Wet disc brakes                          | Wet disc brakes                          |
| Axle Manufacturer                   |          | Dana                                     | Dana                                     |
| Hydraulics                          |          |                                          |                                          |
| Hydraulic pump type                 |          | Gear pump                                | Gear pump                                |
| Hydraulic flow / Pressure           |          | 157 l/min-207 bar                        | 41 US gpm-3002 PSI                       |
| Tank capacities                     |          |                                          | · ·                                      |
| Hydraulic oil                       |          | 117.35 l                                 | 31 US gal                                |
| Fuel tank                           |          | 178 l                                    | 47 US gal                                |
| DEF tank capacity                   |          | 19 l                                     | 5 US gal                                 |
| Miscellaneous                       |          |                                          | 2 55 500                                 |
| Steering wheels (front / rear)      |          | 2 / 2                                    | 2 / 2                                    |
| Drive wheels (front / rear)         |          | 2/2                                      | 2/2                                      |
| Safety cab homologation             |          | ROPS/FOPS                                | ROPS/FOPS                                |
| Controls                            |          | Single Joystick FNR                      | Single Joystick FNR                      |